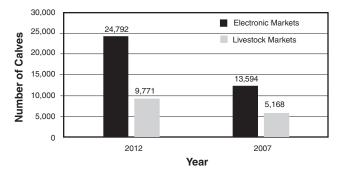

al number of calves enrolled. In 2012, 117,221 calves in Oklahoma were enrolled in a value added program of some kind. This is an increase of 55% in producer evolvement in value added programs since 2007. Also, value added cattle accounted for 3.23% of all cattle in the state during 2007. With the increase of cattle participating in value added programs and the decrease in overall cattle number in the state during 2012, value added calves represented 6.68% of all cattle in 2012.

Of the 117,221 calves, 41% of those were involved in age and source verification while 40% were enrolled in a natural program or health verification program. 11% of calves were enrolled with a breed association while 8% were auctioned through a livestock market and con-sidered "Value Added" by AMS reporters.







Figure 2. Estimated marketing of Oklahoma calves in 2007 and 2012 through value-added programs.

A summary of the value-enhancement program categories and number of calves enrolled in 2007 and 2012 is shown in Figure 1. Figure 2 shows the venue through which value-added calves were marketed.

## Oklahoma Value-Added List

A summary of the programs currently available to Oklahoma cattle producers along with services and/or requirements of each value-added program is shown in Table 1. Data presented in the table was provided by representatives of that particular program. As value-added program opportunities may change, we will continue to keep this publication updated electronically at www.beefextension.com . For corrections to the listed programs, or to add a program that is not included