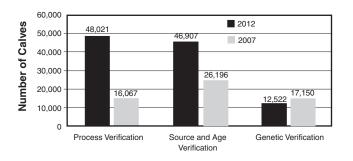

## Age and Source Verification

In 2013 age and source verification along with Countyof-Origin Labeling (COOL) has seen changed effecting the programs substantially. Japan halted the import of beef from the U.S. in 2003 due to the discovery of bovine spongiform encephalopathy (BSE). Premiums for age and source verification increased in 2005 as Japan reopened its boarders to U.S. beef but would only take beef 21 months of age or less. Market demands for beef in Japan allowed for the country to increase the age restriction to 30 months of age or less on February 1, 2013. This will make the majority of U.S. beef exports eligible for the Japanese's market. Country-of-Origin-Labeling (COOL) became mandatory March 16, 2009 and has been revised as of May 24, 2013. These two programs will both require a set of verification procedures for cattlemen to follow. The Audit, Review, and Compliance Branch of USDA's Agricultural Marketing Service (AMS) is proposing to use the same process for both programs, and thus producers can use the same relatively simple procedures to qualify for both programs. These procedures are also the foundations for other niche and branded programs. Producers who are prepared for these systems may have a distinct marketing advantage, but premiums for age and sourced cattle alone have disappeared.

Source and age verification is the ability for producers to qualify cattle for beef export markets, make other specific claims, and capture any associated premiums.

Source and age verification for beef cattle has two components. Source verification is the ability to trace beef back to the farm or ranch where the cattle were born. Age verification is the ability to determine and verify the age of the animal at any point throughout the production system, including post-harvest. Standards for age verification cannot be met without first meeting the requirements for source verification and your records alone do not qualify cattle to be sold as "source and age verified." Source and age claims are validated either through a USDA Process Verified Program (PVP) or a USDA Quality System Assessment (QSA) program.

#### **Genetic Verification**

Beef breed associations have taken a proactive role in promoting their particular breed of cattle within the industry. Associations will assist producers by providing services enabling access to source and age verification, process verification, genetics, and management practices. Breed associations also provide marketing assistance to producers in locating and establishing markets for their cattle based on specific genetic characteristics. Other companies and programs are currently available for genetic verification as well. With the decline in demand for age and sourced cattle, some companies are beginning to quantify traits valuable to feed yards such as marbling and post-weaning growth potential on calves while still on the ranch.