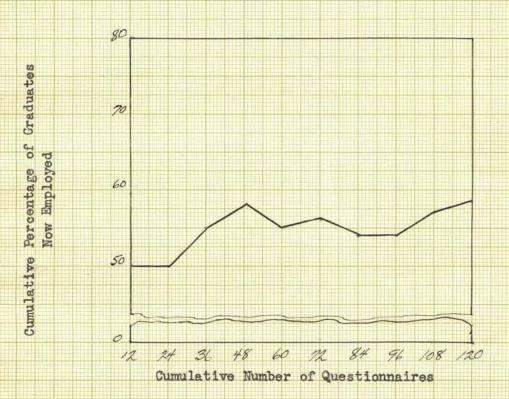

<sup>10</sup> Ibid, pp. 311-319.

CHART 1

CHART OF CUMULATIVE FREQUENCIES FOR GRADUATES
HAVING ONE SEMESTER OF TRAINING IN COOPERATIVE RETAILING

TABLE VII

CUMULATIVE FREQUENCIES OF THE NUMBER OF COOPERATIVE
RETAIL SELLING GRADUATES WHO REPORTED HAVING EMPLOYMENT

| Frequency<br>Froup of<br>Number Occurrence |      | Cumulative Frequency of Occurrence | Cumulative Number of Cases | Cumulative<br>Per Cent of<br>Occurrence |  |
|--------------------------------------------|------|------------------------------------|----------------------------|-----------------------------------------|--|
| 1                                          | 2    | 3                                  | 4                          | 5                                       |  |
| 1                                          | 6    | , 6                                | 12                         | 50.00                                   |  |
| 2                                          | 6    | 12                                 | 24                         | 50.00                                   |  |
| 3                                          | 8    | 20                                 | 36                         | 55.55                                   |  |
| 4                                          | 8    | 28                                 | 48                         | 58.33                                   |  |
| 5                                          | 5    | 33                                 | 60                         | 55.00                                   |  |
| 6                                          | 8    | 41                                 | 72                         | 56.94                                   |  |
| 7                                          | 5    | 46                                 | 84                         | 54.76                                   |  |
| 8                                          | 6    | 52                                 | 96                         | 54.16                                   |  |
| 9                                          | . 10 | 62                                 | 108                        | 57.40                                   |  |
| 10                                         | 8    | 70                                 | 120                        | 58.33                                   |  |

An examination of the data in Table VII reveals that in group number 1, consistency If 12 cases, 50 per cent of the graduates were employed. In the succeeding groups, representing a random arrangement of questionnaires as described previously, the per cent of employed graduates varies only slightly, the highest per cent being 58.33. Thus, the conclusion is that the sample is adequate and that the adding of more cases would not change the results materially on this question. 11

<sup>11</sup> Ibid, pp. 311-319

CHART OF CUMULATIVE FREQUENCIES
FOR GRADUATES NOW EMPLOYED

CHART 2