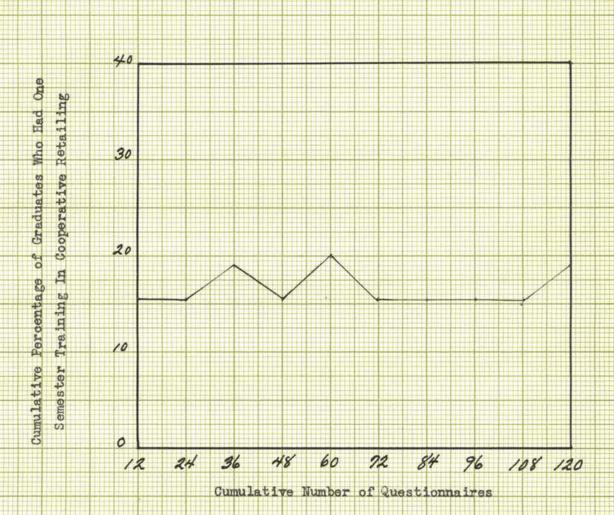

<sup>9</sup> Lyndon O. Brown, Market Research and Analysis, The Ronald Press Company, New York, 1937, pp. 311-319.

TABLE VI
CUMULATIVE FREQUENCIES OF SEMESTERS TRAINING
RECEIVED BY GRADUATES IN COOPERATIVE RETAIL
SELLING WHILE IN HIGH SCHOOL

| Frequency<br>Group of<br>Number Occurrence |   | Cumulative<br>Frequency<br>of<br>Occurrence | Cumulative<br>Mumber<br>of<br>Cases | Cumulative<br>Per cent of<br>Occurrence |  |  |
|--------------------------------------------|---|---------------------------------------------|-------------------------------------|-----------------------------------------|--|--|
| <u> 3</u>                                  | 2 | 3                                           | 4                                   | 5                                       |  |  |
| 1.                                         | 2 | ₽ <b>2</b> .                                | 12                                  | 16.66                                   |  |  |
| . 2                                        | 2 | <b>4</b> .                                  | 24                                  | 16.66                                   |  |  |
| 3                                          | 3 | 7                                           | 36                                  | 19.44                                   |  |  |
| 4                                          | 1 | 8                                           | <b>4</b> 8                          | 16.66                                   |  |  |
| 5                                          | 4 | 12                                          | 60                                  | 20.00                                   |  |  |
| 6                                          | 0 | 12                                          | 72                                  | 16.66                                   |  |  |
| 7                                          | 2 | 14                                          | 84                                  | 16,66                                   |  |  |
| 8                                          | 2 | 16                                          | 96                                  | 16.66                                   |  |  |
| 9                                          | 2 | 18                                          | 108                                 | 16.66                                   |  |  |
| 10                                         | 5 | 23                                          | 120                                 | 19.16                                   |  |  |

In the first column the numbers identifying each of the groups of 12 questionnaires are inserted. The frequency with which any given answer occurs in each of these groups is inserted in column 2 as indicated. In column 3, the cumulative totals from column 2 are inserted. The table shows, for example, that in the first four groups, 8 persons reported having had 1 semester of training in Cooperative Retail Selling. In column 4, the total cumulative number of cases (in this instance the questionnaires) included in each group is inserted. Since there are 12 questionnaires in each group, the table shows that the cumulative total for the first 6 groups is 72 questionnaires. In column 5 the cumulative percentage of occurrence of the thing being observed (semesters training) is obtained by dividing column 3 by column 4.

An examination of Table VI reveals that in the first 12 questionmaires 16.66 per cent of the graduates had 1 semester of training in
Cooperative Retail Selling, and that this percentage is the same in
group 2. A slightly higher percentage is observed in group 3, but the
percentage in group 4 is exactly the same for group 2. The cumulative
per cent in group 5 is 20. For groups 6, 7, 8, and 9, the per cent is
16.66, and for group 10 it is 19.16. It is to be noticed that the
variation in the cumulative per cent of frequency of occurrence in the
fact observed is relatively slight throughout the 10 groups. On the
basis of this consistency in the cumulative per cents the sample is
judged to be adequate. The inclusion of additional cases, in so far
as the results of the question pertaining to the number of semesters
of training received by the graduate is concerned, would probably not
change the conclusion or improve greatly the reliability of the
sample.10

<sup>10</sup> Ibid, pp. 311-319.

CHART 1

CHART OF CUMULATIVE FREQUENCIES FOR GRADUATES
HAVING ONE SEMESTER OF TRAINING IN COOPERATIVE RETAILING

TABLE VII

CUMULATIVE FREQUENCIES OF THE NUMBER OF COOPERATIVE
RETAIL SELLING GRADUATES WHO REPORTED HAVING EMPLOYMENT