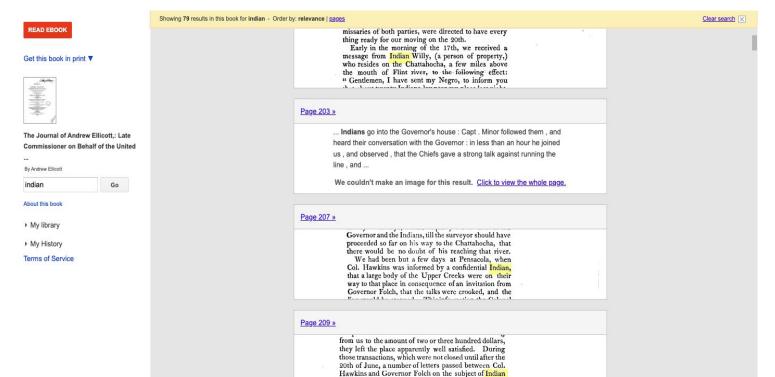

Section 1 1700-1799 19 books Section 2 1800-1899 110 books Section 3 1900-present 13 books First Example: The journal of Andrew Ellicott, late commissioner on behalf of the United States during part of the year 1796, the years 1797, 1798, 1799, and part of the year 1800: (Philadelphia: Printed by Budd & Bartram, for Thomas Dobson, at the stone house, no. 41, South second street. 1803)

#### Showing 38 results in this book for creek - Order by: relevance | pages

permanent committee in its proceedings, or otherwise

#### Page 227 »

with nearly two feet water on the ground.

Understanding that you have been driven by the Indians from the country where you were employed, I beg leave to inform you, that General Bowles, the Chief of the Creek nation is with me, he expresses his wishes to see you much, as he thinks your unfortunate differences may be settled: he has no force here, therefore you may be assured no treachery can

#### Page 209 »

... Creeks and Seminoles , to quiet their minds , and explain to them the nature of our business . To which the Governor as- sented without hesitation , and assured us in the most unequivocal manner , that it should be done immediate- ly ...

We couldn't make an image for this result. Click to view the whole page.

#### Page 198 »

... Creeks - writes to Col. Hawkins upon that subject — leaves the encampment and sails to Mobile point — some account of Mobile ri- ver and the town - arrives at Pensacola - joined by Col. Hawkins — interview with Governor Folch- treaty ...

We couldn't make an image for this result. Click to view the whole page.

|   | A                                                                                                                                  | В            | C                | D                                  | E                                                                                            | F                                     | G                                                                                                                               | Н                                                                                                                                                                                                                                                                                                                                                                                                                                                                                                                                                                     |
|---|------------------------------------------------------------------------------------------------------------------------------------|--------------|------------------|------------------------------------|----------------------------------------------------------------------------------------------|---------------------------------------|---------------------------------------------------------------------------------------------------------------------------------|-----------------------------------------------------------------------------------------------------------------------------------------------------------------------------------------------------------------------------------------------------------------------------------------------------------------------------------------------------------------------------------------------------------------------------------------------------------------------------------------------------------------------------------------------------------------------|
|   | DO NOT DELETE this column. The ID number in this column will link each record with its corresponding record in other spreadsheets. |              |                  |                                    |                                                                                              |                                       | identify any Tribal nations/communities within the text. Transcribe the name as represented in the text. ("N/A" for name found) | insert current official and/or federally recognited<br>tribal nation name according to Tribal Nations in<br>Oklohoma Metadra Database or tribal nation<br>website. Especial circumstances: input 'no specific<br>community referenced' (book contains general<br>reference(s) to indigenous peoples without naming<br>specific communities; input "nos ethan 10<br>communities referenced" (if reference refers to<br>Indigenous peoples (i.e. Pueblo) that now<br>encompass more than 10 contemporary<br>communities; input "N/A" ("N/A" is present in<br>Column 63) |
|   |                                                                                                                                    |              | ▼                |                                    |                                                                                              | ▼                                     | ▼                                                                                                                               | <b>▼</b> 1                                                                                                                                                                                                                                                                                                                                                                                                                                                                                                                                                            |
|   |                                                                                                                                    | CALL#        | ACCESSION NUMBER | AUTHOR                             |                                                                                              | PUBLISHED                             | TRIBAL NATION NAME(S) IN THE TEXT                                                                                               | TRIBAL NATION NAME(S)                                                                                                                                                                                                                                                                                                                                                                                                                                                                                                                                                 |
|   |                                                                                                                                    | F213 .E46    | 3626.174         | Ellicott, Andrew, 1754-1820.       | The journal of Andrew Ellicott, late commissioner on behalf of the United States during pa   |                                       | CONT. CO. 6 (1) (1) (1) (1) (1) (1) (1) (1) (1) (1)                                                                             | Muscogee Nation, Seminole Nation                                                                                                                                                                                                                                                                                                                                                                                                                                                                                                                                      |
|   |                                                                                                                                    | AC901.D8     | 2326.1848        |                                    | The life of General W. A. Bowles, a native of America-born of English parents, in Frederic C | London-printed; New York-Reprinted    | Creek, Seminole                                                                                                                 | Muscogee Nation, Seminole Nation                                                                                                                                                                                                                                                                                                                                                                                                                                                                                                                                      |
|   | 0037                                                                                                                               |              | 3026.316         |                                    | The Agreement entered into by and between the Creek and Dawes Commissions at                 |                                       | Creek                                                                                                                           | Muscogee Nation                                                                                                                                                                                                                                                                                                                                                                                                                                                                                                                                                       |
|   |                                                                                                                                    | KF8228 .C903 | 3026.311b        | Creek Nation.                      |                                                                                              | Muskogee The Phoenix Printing Co. 18  |                                                                                                                                 | Muscogee Nation                                                                                                                                                                                                                                                                                                                                                                                                                                                                                                                                                       |
|   |                                                                                                                                    | KF8228 .C903 |                  | Creek Nation.                      |                                                                                              | Muskogee The Phoenix Printing Co. 18  |                                                                                                                                 | Muscogee Nation                                                                                                                                                                                                                                                                                                                                                                                                                                                                                                                                                       |
|   |                                                                                                                                    | KF8228 .C903 | 3026.527         | Creek Nation.                      | Acts and resolutions of the Creek National Council of the sessions of May, June, October, 1  | Muskogee The Phoenix Printing Co. 18  | Creek                                                                                                                           | Muscogee Nation                                                                                                                                                                                                                                                                                                                                                                                                                                                                                                                                                       |
|   | 0041                                                                                                                               |              | 4926.239         | 77.00                              | Poor Sarah Robertson, Anne E.W. translator Creek                                             | 1896                                  | Creek                                                                                                                           | Muscogee Nation                                                                                                                                                                                                                                                                                                                                                                                                                                                                                                                                                       |
|   | 0042                                                                                                                               |              |                  | A.E.W. Robertson                   |                                                                                              | Presbyterian Mission Press 1899       | Creek                                                                                                                           | Muscogee Nation                                                                                                                                                                                                                                                                                                                                                                                                                                                                                                                                                       |
|   | 0043                                                                                                                               | <u> </u>     | 4926.240         |                                    |                                                                                              | New York 1896                         | N/A                                                                                                                             | Muscogee Nation                                                                                                                                                                                                                                                                                                                                                                                                                                                                                                                                                       |
|   | 0044                                                                                                                               | 3            | 4926.241         | 15                                 | Home, sweet home                                                                             | New York 1896                         | N/A                                                                                                                             | Muscogee Nation                                                                                                                                                                                                                                                                                                                                                                                                                                                                                                                                                       |
| 7 | 0045                                                                                                                               | 1            | 4926.242         |                                    | Kerkv her hulutaye tayat orusen hayets - "make it so plain that i can get hold of it"        | New York 1896                         | N/A                                                                                                                             | Muscogee Nation                                                                                                                                                                                                                                                                                                                                                                                                                                                                                                                                                       |
| 8 | 0046                                                                                                                               | E83.813 .H15 | 3026.309         | Halbert, Henry S. (Henry Sale), 18 | The Creek War of 1813 and 1814.                                                              | Chicago, III. Donohue & Henneberry; 1 | Creek; Choctaw; Muscogee; Chickasaws                                                                                            | Muscogee Nation; Southeastern                                                                                                                                                                                                                                                                                                                                                                                                                                                                                                                                         |
|   | 0047                                                                                                                               | E99.K264 U5  | 2926.892         | United States.                     | Message of the President of the United States, transmitting a treaty, lately concluded bety  | [Washington] [s n   1803              | Kaskasia Tribe                                                                                                                  | No contemporary community                                                                                                                                                                                                                                                                                                                                                                                                                                                                                                                                             |