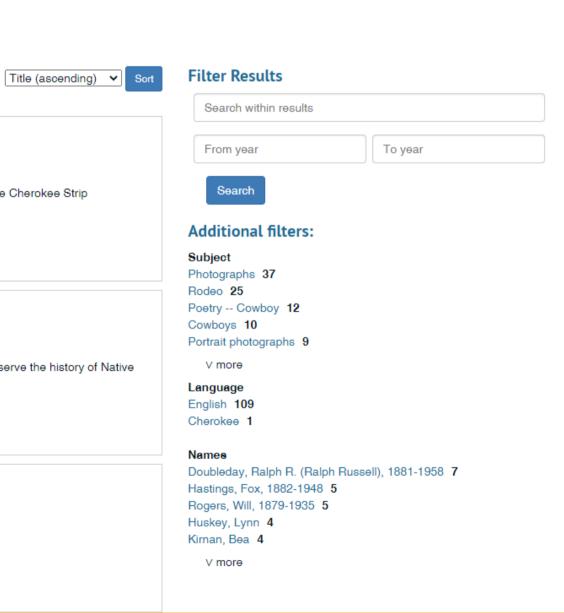

# **ADVENTURES IN ARCHIVES\*SPACE**

Home Collections Digital Objects Subjects Names Q

#### Showing Collections: 1 - 30 of 110

#### Ann Dawson Collection

Collection Identifier: 1971-05

#### Abstract

This collection contains 24 photographs of the Miller Brothers 101 Ranch taken by Dean Burch, as well as photographs of Osage Nation citizens, Kiowa Tribe members, and images of the Cherokee Strip Cowpunchers Association.