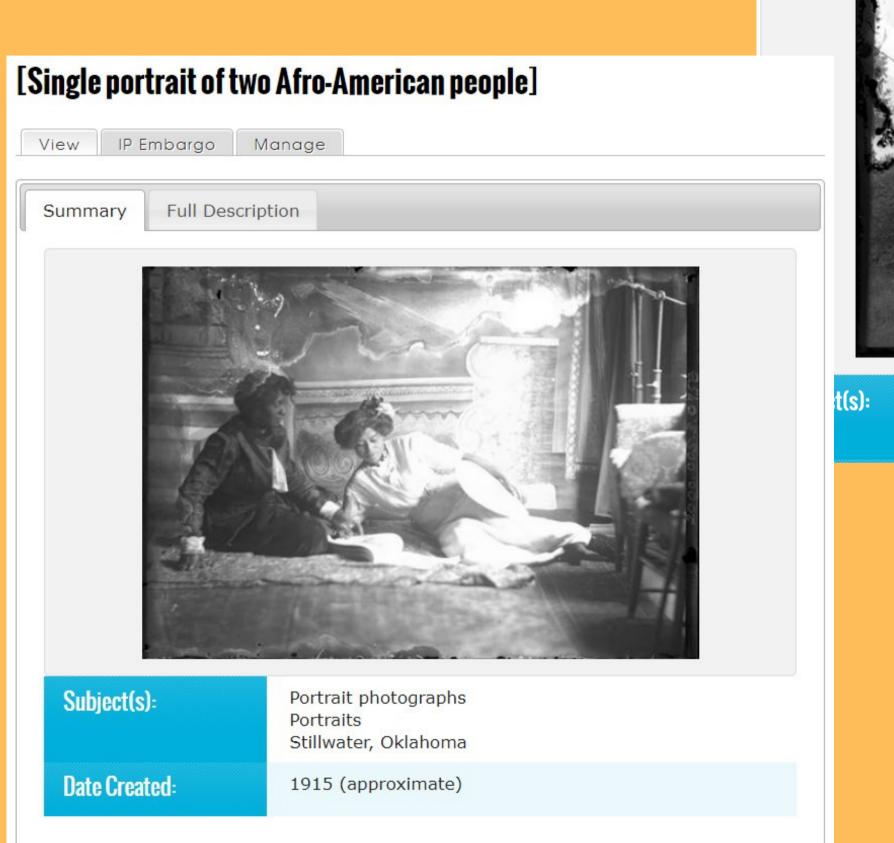

|
| Company of the second |

| Search Tips<br>Use the Browse buttons to<br>browse and select indexed<br>terms and words.<br>Within search boxes, use<br>& for AND, / for OR,<br>! for NOT, * for truncation,<br>and : for ranges.<br>Find more detailed <u>Help</u> on<br>how to search. |
|-----------------------------------------------------------------------------------------------------------------------------------------------------------------------------------------------------------------------------------------------------------|
| ATIONAL<br>COWBOY<br>& WESTERN HERITAGE<br>MUSEUM.                                                                                                                                                                                                        |





Indians of North America Stillwater, Oklahoma

Indian encampments-Oklahoma-Cushing



Subject(s):

Humorous pictures Men

| Childrem                                    |             |
|---------------------------------------------|-------------|
| Children                                    |             |
| Children & adults                           |             |
| Children & adults-Oklahoma-Shawnee          |             |
| Children & animals                          |             |
| Children cooking                            |             |
| Children drawing & painting                 |             |
| Children dressing                           |             |
| Children eating & drinking                  |             |
| Children fishing                            |