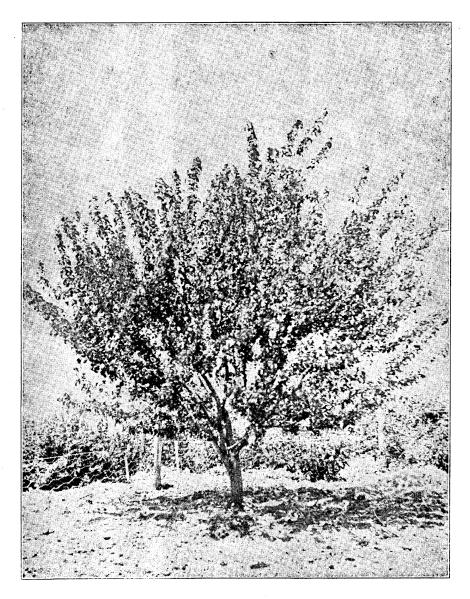

#### THE FIGURED PLATES

Figures Nos. 1, 2, and 3 represent different plants, and at different periods. Figure No. 1, the Enhance, was photographed May 12. The figure shows a strong, rampant grower, and only a medium bearer, also medium late. Figure No. 2 exemplifies a medium early variety—in fact one of the earliest varieties grown at the Station—the Charles Downing, which ripened along with the Crescent. Figure No. 3 represents the Captain Jack, a late medium. Some conscientious fruit growers have

FIGURE 2.

FIGURE 3.

recommended the Captain Jack as a fertilizer for the Crescent. It does not require an argument to show the fallacy, as well as the cause of so many failures among berry growers.

In selecting a fertilizer, select a flower that blooms as near the same time as the sterile flower to be fertilized, and no mistake will be made. We have attempted to emphasize the question of fertilization, and in troduced the object lessons to better illustrate this important subject.