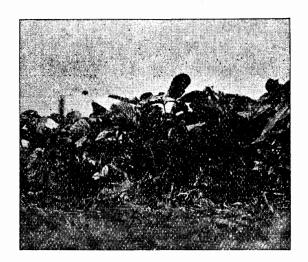

#### THE FIGURED PLATES

Figures Nos. 1, 2, and 3 represent different plants, and at different periods. Figure No. 1, the Enhance, was photographed May 12. The figure shows a strong, rampant grower, and only a medium bearer, also medium late. Figure No. 2 exemplifies a medium early variety—in fact one of the earliest varieties grown at the Station—the Charles Downing, which ripened along with the Crescent. Figure No. 3 represents the Captain Jack, a late medium. Some conscientious fruit growers have

FIGURE 2.

FIGURE 3.

recommended the Captain Jack as a fertilizer for the Crescent. It does not require an argument to show the fallacy, as well as the cause of so many failures among berry growers.

In selecting a fertilizer, select a flower that blooms as near the same time as the sterile flower to be fertilized, and no mistake will be made. We have attempted to emphasize the question of fertilization, and in troduced the object lessons to better illustrate this important subject.