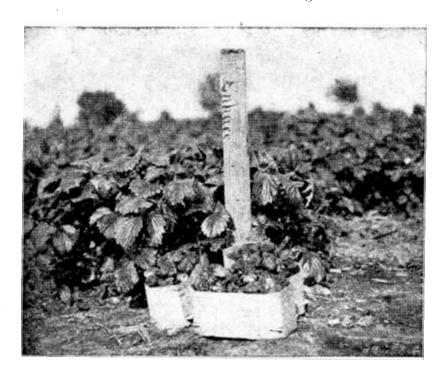

#### THE FIGURED PLATES

Figures Nos. 1, 2, and 3 represent different plants, and at different periods. Figure No. 1, the Enhance, was photographed May 12. The figure shows a strong, rampant grower, and only a medium bearer, also medium late. Figure No. 2 exemplifies a medium early variety—in fact one of the earliest varieties grown at the Station—the Charles Downing, which ripened along with the Crescent. Figure No. 3 represents the Captain Jack, a late medium. Some conscientious fruit growers have