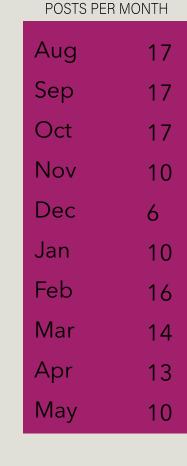

#### **POSTS/TWEETS**

| POSTS PER MONTH |    |
|-----------------|----|
| Aug             | 20 |
| Sep             | 16 |
| Oct             | 17 |
| Nov             | 10 |
| Dec             | 6  |
| Jan             | 12 |
| Feb             | 17 |
| Mar             | 14 |
| Apr             | 14 |
| May             | 10 |