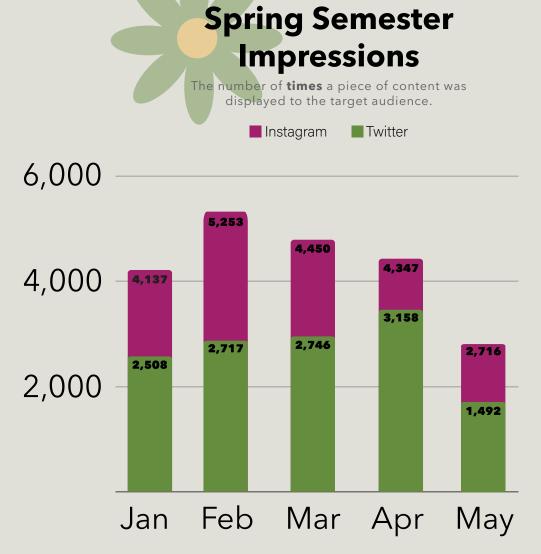

OCIAL MEDIA ANALYTICS

**August 2020- May 2021** 









**TWITTER** 

Post: 130

Followers: 1,247

Most Popular Post:



Post: 132

Followers: 625

Most Popular Post:



Post: 136

Followers: 633

Most Popular Post:





and followers in the fall semester.

Twitter has the most profile vists in the spring semester



#### Instagram Facebook Twitter

1,200 800 600

Sep Oct Nov Dec Jan Feb Mar Apr May

### FACEBOOK HIGHLIGHTS





34 Link Clicks

#### **POSTS/TWEETS**





| POSTS PER MONTH |    |
|-----------------|----|
| Aug             | 20 |
| Sep             | 16 |
| Oct             | 17 |
| Nov             | 10 |
| Dec             | 6  |
| Jan             | 12 |
| Feb             | 17 |
| Mar             | 14 |
| Apr             | 14 |
| May             | 10 |

Instagram

2,374





# Spring Semester Reach The number of users exposed to