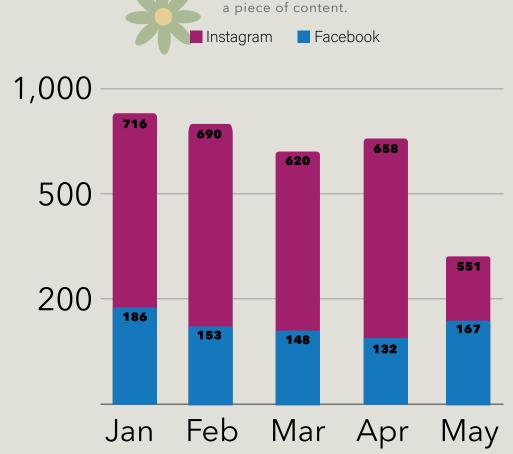

**TWITTER** 

Post: 130

Followers: 1,247

Most Popular Post:



Post: 132

Followers: 625

Most Popular Post:



Post: 136

Followers: 633

Most Popular Post:





and followers in the fall semester.

Twitter has the most profile vists in the spring semester



#### Instagram Facebook Twitter

1,200 800 600

Sep Oct Nov Dec Jan Feb Mar Apr May

### FACEBOOK HIGHLIGHTS





34 Link Clicks

#### **POSTS/TWEETS**





| POSTS PER MONTH |    |
|-----------------|----|
| Aug             | 20 |
| Sep             | 16 |
| Oct             | 17 |
| Nov             | 10 |
| Dec             | 6  |
| Jan             | 12 |
| Feb             | 17 |
| Mar             | 14 |
| Apr             | 14 |
| May             | 10 |

Instagram

2,374





# Spring Semester Reach The number of users exposed to