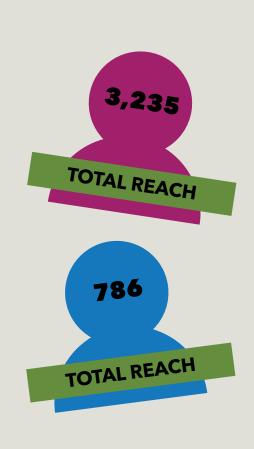

*TWITTER** 

Post: 130

Followers: 1,247

Most Popular Post:



Post: 132

Followers: 625

Most Popular Post:



Post: 136

Followers: 633

Most Popular Post:





and followers in the fall semester.

Twitter has the most profile vists in the spring semester



#### Instagram Facebook Twitter

1,200 800 600

Sep Oct Nov Dec Jan Feb Mar Apr May

### FACEBOOK HIGHLIGHTS





34 Link Clicks

#### **POSTS/TWEETS**





| POSTS PER MONTH |    |
|-----------------|----|
| Aug             | 20 |
| Sep             | 16 |
| Oct             | 17 |
| Nov             | 10 |
| Dec             | 6  |
| Jan             | 12 |
| Feb             | 17 |
| Mar             | 14 |
| Apr             | 14 |
| May             | 10 |

Instagram

2,374





# Spring Semester Reach The number of users exposed to