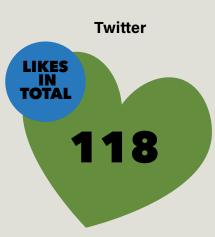

## SOCIAL MEDIA ANALYTICS

**August 2020- May 2021** 

**TWITTER** 

Post: 130

Followers: 1,247

Most Popular Post:

Post: 132

Followers: 625