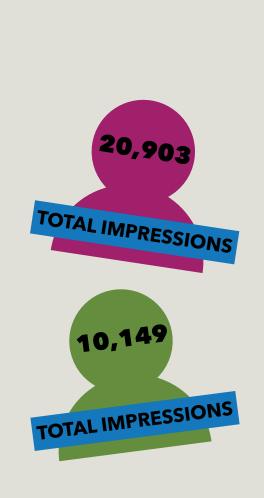

Most Popular Post:

Post: 136

Followers: 633

Most Popular Post:

and followers in the fall semester.

Twitter has the most profile vists in the spring semester