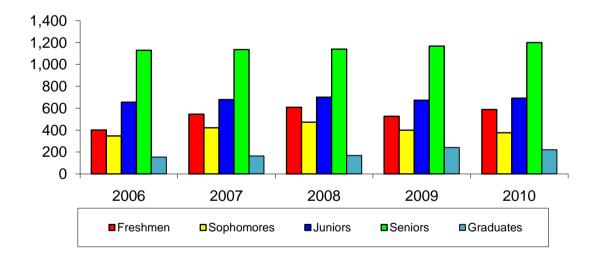

# University of Central Oklahoma Fall Enrollment

|                         |        | Headcount |        |        |             | 5 Year FTE |        |        |        | 5 Year |             |        |
|-------------------------|--------|-----------|--------|--------|-------------|------------|--------|--------|--------|--------|-------------|--------|
|                         | 2006   | 2007      | 2008   | 2009   | <u>2010</u> | % Diff     | 2006   | 2007   | 2008   | 2009   | <u>2010</u> | % Diff |
|                         |        |           |        |        |             |            |        |        |        |        |             |        |
| Freshmen                | 4,233  | 4,221     | 4,164  | 4,302  | 4,516       | 6.7%       | 3,381  | 3,292  | 3,182  | 3,313  | 3,475       | 2.8%   |
| Sophomores              | 2,509  | 2,520     | 2,416  | 2,373  | 2,511       | 0.1%       | 2,050  | 2,056  | 1,981  | 1,984  | 2,096       | 2.2%   |
| Juniors                 | 3,122  | 3,055     | 3,000  | 3,020  | 3,188       | 2.1%       | 2,514  | 2,479  | 2,452  | 2,453  | 2,610       | 3.8%   |
| Seniors                 | 4,383  | 4,389     | 4,439  | 4,577  | 4,873       | 11.2%      | 3,264  | 3,267  | 3,298  | 3,412  | 3,620       | 10.9%  |
| Post-Baccalaureates     | 182    | 154       | 137    | 141    | 163         | -10.4%     | 76     | 62     | 55     | 59     | 71          | -6.6%  |
| Undergraduates          | 14,429 | 14,339    | 14,156 | 14,413 | 15,251      | 5.7%       | 11,285 | 11,155 | 10,968 | 11,221 | 11,872      | 5.2%   |
| Graduates               | 1,294  | 1,414     | 1,568  | 1,679  | 1,850       | 43.0%      | 735    | 801    | 859    | 973    | 1096        | 49.1%  |
| Total                   | 15,723 | 15,753    | 15,724 | 16,092 | 17,101      | 8.8%       | 12,020 | 11,956 | 11,827 | 12,194 | 12,968      | 7.9%   |
| A 11: O 1 O: 1 : *      | •      | 40        | 40     | 40     | 4.5         | 450.00/    |        |        |        |        |             |        |
| Audit Only Students*    | 6      | 13        | 13     | 18     | 15          | 150.0%     |        |        |        |        |             |        |
| Audit Only Credit Hours | 19     | 45        | 49     | 62     | 60          | 215.8%     |        |        |        |        |             |        |

# University of Central Oklahoma Fall Headcount Enrollment Trends

|                         | <u>2006</u> | <u>2007</u> | <u>2008</u> | <u>2009</u> | <u>2010</u> | 5 Year<br><u>% Diff</u> |
|-------------------------|-------------|-------------|-------------|-------------|-------------|-------------------------|
| Freshmen                | 4,233       | 4,221       | 4,164       | 4,302       | 4,516       | 6.7%                    |
| Sophomores              | 2,509       | 2,520       | 2,416       | 2,373       | 2,511       | 0.1%                    |
| Juniors                 | 3,122       | 3,055       | 3,000       | 3,020       | 3,188       | 2.1%                    |
| Seniors                 | 4,383       | 4,389       | 4,439       | 4,577       | 4,873       | 11.2%                   |
| Post-Baccalaureates     | 182         | 154         | 137         | 141         | 163         | -10.4%                  |
| Undergraduates          | 14,429      | 14,339      | 14,156      | 14,413      | 15,251      | 5.7%                    |
| Graduates               | 1,294       | 1,414       | 1,568       | 1,679       | 1,850       | 43.0%                   |
| Total                   | 15,723      | 15,753      | 15,724      | 16,092      | 17,101      | 8.8%                    |
|                         |             |             |             |             |             |                         |
| First Time Freshmen     | 2,129       | 2,112       | 2,070       | 2,180       | 2,343       | 10.1%                   |
| First Time UG Transfers | 1,526       | 1,562       | 1,472       | 1,511       | 1,668       | 9.3%                    |

### **Fall Enrollment Trends**