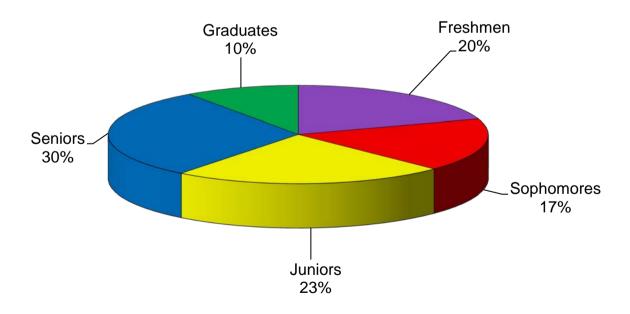

| 1,873       | 1,962 | 1,960 | 2,183       | 26.7%  |
| Graduates               | 158   | 158       | 178   | 211   | 291         | 84.2%  | 84          | 86          | 99    | 121   | 177         | 110.7% |
| Total                   | 2,288 | 2,445     | 2,601 | 2,617 | 2,981       | 30.3%  | 1,807       | 1,959       | 2,061 | 2,081 | 2,360       | 30.6%  |
| Audit Only Students**   | 0     | 0         | 1     | 2     | 1           |        |             |             |       |       |             |        |
| Audit Only Credit Hours | 0     | 0         | 3     | 6     | 9           |        |             |             |       |       |             |        |

<sup>\*\*</sup>Audit only students and the hours they audit are not reportable.

### Percentage of Total Headcount - Fall 2010



<sup>\*</sup> Declared Majors

### College of Liberal Arts Fall Headcount Enrollment Trends

|                         | <u>2006</u> | <u>2007</u> | 2008  | <u>2009</u> | <u>2010</u> | 5 Year<br><u>% Diff</u> |
|-------------------------|-------------|-------------|-------|-------------|-------------|-------------------------|
| Freshmen                | 281         | 410         | 534   | 520         | 592         | 110.7%                  |
| Sophomores              | 425         | 447         | 454   | 457         | 522         | 22.8%                   |
| Juniors                 | 612         | 640         | 644   | 638         | 690         | 12.7%                   |
| Seniors                 | 812         | 790         | 791   | 791         | 886         | 9.1%