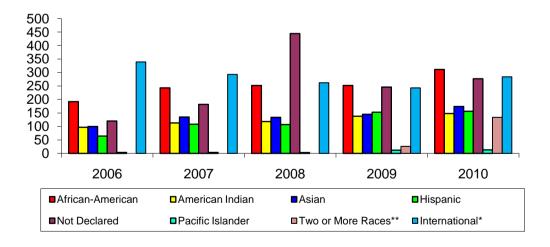

# University of Central Oklahoma Fall Enrollment Ethnicity/Race Comparison

|                     | <u>2006</u> | <u>2007</u> | <u>2008</u> | <u>2009</u> | <u>2010</u> | 5 Year<br><u>% Diff</u> |
|---------------------|-------------|-------------|-------------|-------------|-------------|-------------------------|
| Caucasian           | 10,430      | 10,327      | 9,542       | 9,910       | 10,530      | 1.0%                    |
| African-American    | 1,472       | 1,511       | 1,460       | 1,487       | 1,623       | 10.3%                   |
| American Indian     | 859         | 837         | 803         | 803         | 786         | -8.5%                   |
| Asian               | 463         | 493         | 484         | 514         | 481         | 3.9%                    |
| Hispanic            | 531         | 613         | 601         | 734         | 669         | 26.0%                   |
| International*      | 1,182       | 1,032       | 910         | 880         | 1,031       | -12.8%                  |
| Pacific Islander    | 38          | 28          | 28          | 38          | 35          | -7.9%                   |
| Two or More Races** |             |             |             | 165         | 488         |                         |
| Not Declared        | 748         | 912         | 1,896       | 1,561       | 1,458       | 94.9%                   |
| Total               | 15,723      | 15,753      | 15,724      | 16,092      | 17,101      | 8.8%                    |

### **Ethnicity/Race Comparison**

<sup>\*\*</sup> Category added to meet federal methodology.