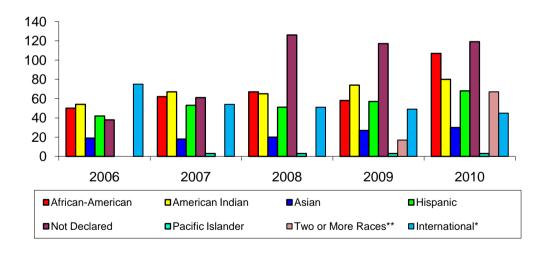

# University of Central Oklahoma Fall Enrollment Ethnicity/Race Comparison

|                     | <u>2006</u> | <u>2007</u> | <u>2008</u> | <u>2009</u> | <u>2010</u> | 5 Year<br><u>% Diff</u> |
|---------------------|-------------|-------------|-------------|-------------|-------------|-------------------------|
| Caucasian           | 10,430      | 10,327      | 9,542       | 9,910       | 10,530      | 1.0%                    |
| African-American    | 1,472       | 1,511       | 1,460       | 1,487       | 1,623       | 10.3%                   |
| American Indian     | 859         | 837         | 803         | 803         | 786         | -8.5%                   |
| Asian               | 463         | 493         | 484         | 514         | 481         | 3.9%                    |
| Hispanic            | 531         | 613         | 601         | 734         | 669         | 26.0%                   |
| International*      | 1,182       | 1,032       | 910         | 880         | 1,031       | -12.8%                  |
| Pacific Islander    | 38          | 28          | 28          | 38          | 35          | -7.9%                   |
| Two or More Races** |             |             |             | 165         | 488         |                         |
| Not Declared        | 748         | 912         | 1,896       | 1,561       | 1,458       | 94.9%                   |
| Total               | 15,723      | 15,753      | 15,724      | 16,092      | 17,101      | 8.8%                    |

### **Ethnicity/Race Comparison**

<sup>\*\*</sup> Category added to meet federal methodology.