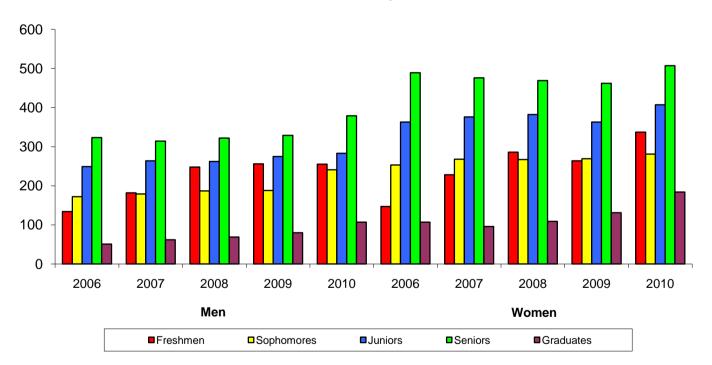

# University of Central Oklahoma Fall Enrollment By Classification and Gender

|                   |             |             | Men         |             |             | 5 Year |             | \           | Nomen       |             |             | 5 Year |
|-------------------|-------------|-------------|-------------|-------------|-------------|--------|-------------|-------------|-------------|-------------|-------------|--------|
|                   | <u>2006</u> | <u>2007</u> | <u>2008</u> | <u>2009</u> | <u>2010</u> | % Diff | <u>2006</u> | <u>2007</u> | <u>2008</u> | <u>2009</u> | <u>2010</u> | % Diff |
| Freshmen          | 1,888       | 1,857       | 1,889       | 1,980       | 2,050       | 8.6%   | 2,345       | 2,364       | 2,275       | 2,322       | 2,466       | 5.2%   |
| Sophomores        | 1,010       | 1,051       | 1,018       | 981         | 1,144       | 13.3%  | 1,499       | 1,469       | 1,398       | 1,392       | 1,367       | -8.8%  |
| Juniors           | 1,281       | 1,255       | 1,205       | 1,279       | 1,292       | 0.9%   | 1,841       | 1,800       | 1,795       | 1,741       | 1,896       | 3.0%   |
| Seniors           | 1,798       | 1,740       | 1,775       | 1,828       | 2,023       | 12.5%  | 2,585       | 2,649       | 2,664       | 2,749       | 2,850       | 10.3%  |
| Post-Bacc         | 65          | 62          | 54          | 55          | 66          | 1.5%   | 117         | 92          | 83          | 86          | 97          | -17.1% |
| Graduates         | 333         | 375         | 409         | 475         | 489         | 46.8%  | 961         | 1,039       | 1,159       | 1,204       | 1,361       | 41.6%  |
| Total             | 6,375       | 6,340       | 6,350       | 6,598       | 7,064       | 10.8%  | 9,348       | 9,413       | 9,374       | 9,494       | 10,037      | 7.4%   |
| % of Yearly Total | 41%         | 40%         | 40%         | 41%         | 41%         | 0.8%   | 59%         | 60%         | 60%         | 59%         | 59%         | -0.5%  |

### **Men/Women Comparison**