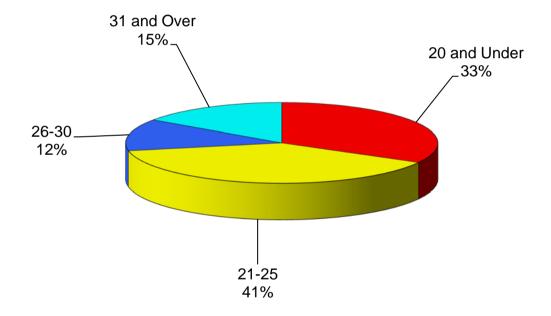

# University of Central Oklahoma Fall Enrollment Age Distribution Analysis

|              | <u>2006</u> | 2007  | <u>2008</u> | 2009  | <u>2010</u> | 5 Year<br><u>Diff</u> |
|--------------|-------------|-------|-------------|-------|-------------|-----------------------|
| 20 and Under | 34.2%       | 33.4% | 33.2%       | 33.8% | 33.1%       | -1.1%                 |
| 21-25        | 40.3%       | 41.1% | 40.1%       | 39.1% | 38.8%       | -1.5%                 |
| 26-30        | 11.5%       | 11.5% | 11.8%       | 12.2% | 12.7%       | 1.2%                  |
| 31 and Over  | 14.0%       | 14.1% | 14.9%       | 14.9% | 15.4%       | 1.4%                  |
| Average Age  | 24          | 24    | 25          | 25    | 25          | 1                     |

## Age Distribution - Fall 2010