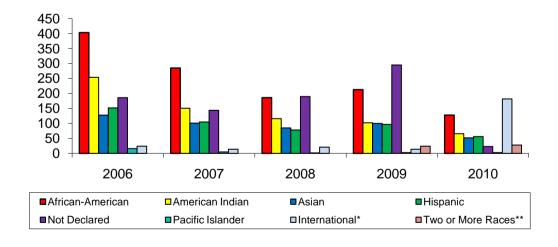

## University of Central Oklahoma Fall 2010 Enrollment Ethnicity/Race Comparison

|                     |            |              |              | % of         |
|---------------------|------------|--------------|--------------|--------------|
|                     | <u>Men</u> | <u>Women</u> | <u>Total</u> | <u>Total</u> |
| •                   | 4.000      | 0.404        | 40.500       | 04.00/       |
| Caucasian           | 4,339      | 6,191        | 10,530       | 61.6%        |
| African-American    | 570        | 1,053        | 1,623        | 9.5%         |
| American Indian     | 341        | 445          | 786          | 4.6%         |
| Asian               | 197        | 284          | 481          | 2.8%         |
| Hispanic            | 237        | 432          | 669          | 3.9%         |
| International*      | 521        | 510          | 1,031        | 6.0%         |
| Pacific Islander    | 14         | 21           | 35           | 0.2%         |
| Two or More Races** | 205        | 283          | 488          | 2.9%         |
| Not Declared        | 640        | 818          | 1,458        | 8.5%         |
| Total               | 7.064      | 10.037       | 17.101       | 100.0%       |

# University of Central Oklahoma Fall Enrollment Ethnicity/Race Comparison

|                     | <u>2006</u> | <u>2007</u> | <u>2008</u> | <u>2009</u> | <u>2010</u> | 5 Year<br><u>% Diff</u> |
|---------------------|-------------|-------------|-------------|-------------|-------------|-------------------------|
| Caucasian           | 10,430      | 10,327      | 9,542       | 9,910       | 10,530      | 1.0%                    |
| African-American    | 1,472       | 1,511       | 1,460       | 1,487       | 1,623       | 10.3%                   |
| American Indian     | 859         | 837         | 803         | 803         | 786         | -8.5%                   |
| Asian               | 463         | 493         | 484         | 514         | 481         | 3.9%                    |
| Hispanic            | 531         | 613         | 601         | 734         | 669         | 26.0%                   |
| International*      | 1,182       | 1,032       | 910         | 880         | 1,031       | -12.8%                  |
| Pacific Islander    | 38          | 28          | 28          | 38          | 35          | -7.9%                   |
| Two or More Races** |             |             |             | 165         | 488         |                         |
| Not Declared        | 748         | 912         | 1,896       | 1,561       | 1,458       | 94.9%                   |
| Total               | 15,723      | 15,753      | 15,724      | 16,092      | 17,101      | 8.8%                    |

### **Ethnicity/Race Comparison**

<sup>\*\*</sup> Category added to meet federal methodology.