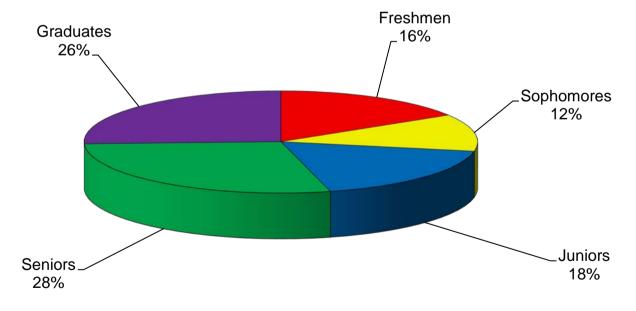

# University of Central Oklahoma Fall Enrollment

|                         |        | Headcount |        |        |             | 5 Year FTE |        |        |        | 5 Year |             |        |
|-------------------------|--------|-----------|--------|--------|-------------|------------|--------|--------|--------|--------|-------------|--------|
|                         | 2006   | 2007      | 2008   | 2009   | <u>2010</u> | % Diff     | 2006   | 2007   | 2008   | 2009   | <u>2010</u> | % Diff |
|                         |        |           |        |        |             |            |        |        |        |        |             |        |
| Freshmen                | 4,233  | 4,221     | 4,164  | 4,302  | 4,516       | 6.7%       | 3,381  | 3,292  | 3,182  | 3,313  | 3,475       | 2.8%   |
| Sophomores              | 2,509  | 2,520     | 2,416  | 2,373  | 2,511       | 0.1%       | 2,050  | 2,056  | 1,981  | 1,984  | 2,096       | 2.2%   |
| Juniors                 | 3,122  | 3,055     | 3,000  | 3,020  | 3,188       | 2.1%       | 2,514  | 2,479  | 2,452  | 2,453  | 2,610       | 3.8%   |
| Seniors                 | 4,383  | 4,389     | 4,439  | 4,577  | 4,873       | 11.2%      | 3,264  | 3,267  | 3,298  | 3,412  | 3,620       | 10.9%  |
| Post-Baccalaureates     | 182    | 154       | 137    | 141    | 163         | -10.4%     | 76     | 62     | 55     | 59     | 71          | -6.6%  |
| Undergraduates          | 14,429 | 14,339    | 14,156 | 14,413 | 15,251      | 5.7%       | 11,285 | 11,155 | 10,968 | 11,221 | 11,872      | 5.2%   |
| Graduates               | 1,294  | 1,414     | 1,568  | 1,679  | 1,850       | 43.0%      | 735    | 801    | 859    | 973    | 1096        | 49.1%  |
| Total                   | 15,723 | 15,753    | 15,724 | 16,092 | 17,101      | 8.8%       | 12,020 | 11,956 | 11,827 | 12,194 | 12,968      | 7.9%   |
| A 11: O 1 O: 1 : *      | •      | 40        | 40     | 40     | 4.5         | 450.00/    |        |        |        |        |             |        |
| Audit Only Students*    | 6      | 13        | 13     | 18     | 15          | 150.0%     |        |        |        |        |             |        |
| Audit Only Credit Hours | 19     | 45        | 49     | 62     | 60          | 215.8%     |        |        |        |        |             |        |

# University of Central Oklahoma Fall Headcount Enrollment Trends

|                         | <u>2006</u> | <u>2007</u> | <u>2008</u> | <u>2009</u> | <u>2010</u> | 5 Year<br><u>% Diff</u> |
|-------------------------|-------------|-------------|-------------|-------------|-------------|-------------------------|
| Freshmen                | 4,233       | 4,221       | 4,164       | 4,302       | 4,516       | 6.7%                    |
| Sophomores              | 2,509       | 2,520       | 2,416       | 2,373       | 2,511       | 0.1%                    |
| Juniors                 | 3,122       | 3,055       | 3,000       | 3,020       | 3,188       | 2.1%                    |
| Seniors                 | 4,383       | 4,389       | 4,439       | 4,577       | 4,873       | 11.2%                   |
| Post-Baccalaureates     | 182         | 154         | 137         | 141         | 163         | -10.4%                  |
| Undergraduates          | 14,429      | 14,339      | 14,156      | 14,413      | 15,251      | 5.7%                    |
| Graduates               | 1,294       | 1,414       | 1,568       | 1,679       | 1,850       | 43.0%                   |
| Total                   | 15,723      | 15,753      | 15,724      | 16,092      | 17,101      | 8.8%                    |
|                         |             |             |             |             |             |                         |
| First Time Freshmen     | 2,129       | 2,112       | 2,070       | 2,180       | 2,343       | 10.1%                   |
| First Time UG Transfers | 1,526       | 1,562       | 1,472       | 1,511       | 1,668       | 9.3%                    |

### **Fall Enrollment Trends**