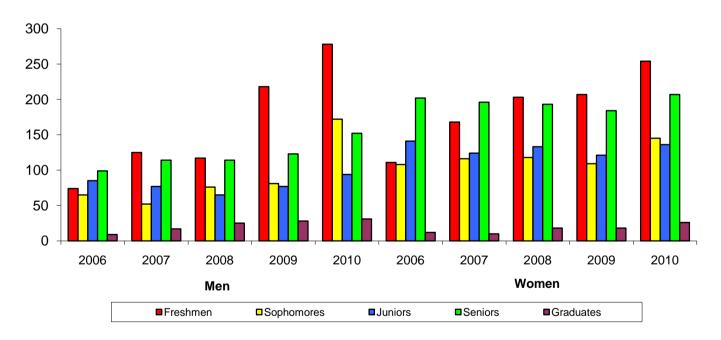

# University of Central Oklahoma Fall Enrollment By Classification and Gender

|                   |             |             | Men         |             |             | 5 Year |             | \           | Nomen       |             |             | 5 Year |
|-------------------|-------------|-------------|-------------|-------------|-------------|--------|-------------|-------------|-------------|-------------|-------------|--------|
|                   | <u>2006</u> | <u>2007</u> | <u>2008</u> | <u>2009</u> | <u>2010</u> | % Diff | <u>2006</u> | <u>2007</u> | <u>2008</u> | <u>2009</u> | <u>2010</u> | % Diff |
| Freshmen          | 1,888       | 1,857       | 1,889       | 1,980       | 2,050       | 8.6%   | 2,345       | 2,364       | 2,275       | 2,322       | 2,466       | 5.2%   |
| Sophomores        | 1,010       | 1,051       | 1,018       | 981         | 1,144       | 13.3%  | 1,499       | 1,469       | 1,398       | 1,392       | 1,367       | -8.8%  |
| Juniors           | 1,281       | 1,255       | 1,205       | 1,279       | 1,292       | 0.9%   | 1,841       | 1,800       | 1,795       | 1,741       | 1,896       | 3.0%   |
| Seniors           | 1,798       | 1,740       | 1,775       | 1,828       | 2,023       | 12.5%  | 2,585       | 2,649       | 2,664       | 2,749       | 2,850       | 10.3%  |
| Post-Bacc         | 65          | 62          | 54          | 55          | 66          | 1.5%   | 117         | 92          | 83          | 86          | 97          | -17.1% |
| Graduates         | 333         | 375         | 409         | 475         | 489         | 46.8%  | 961         | 1,039       | 1,159       | 1,204       | 1,361       | 41.6%  |
| Total             | 6,375       | 6,340       | 6,350       | 6,598       | 7,064       | 10.8%  | 9,348       | 9,413       | 9,374       | 9,494       | 10,037      | 7.4%   |
| % of Yearly Total | 41%         | 40%         | 40%         | 41%         | 41%         | 0.8%   | 59%         | 60%         | 60%         | 59%         | 59%         | -0.5%  |

### **Men/Women Comparison**