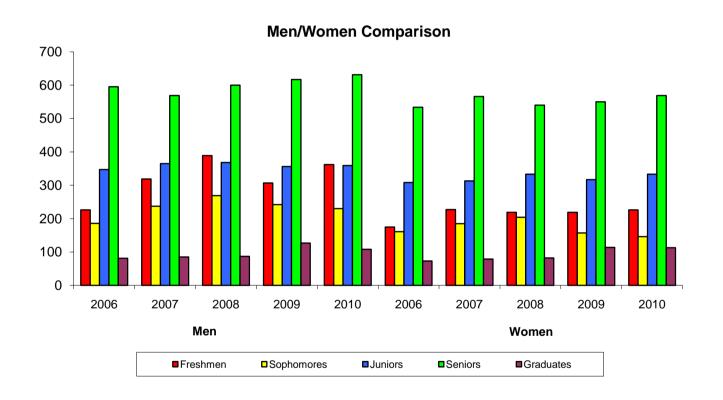

# University of Central Oklahoma Fall Enrollment By Classification and Gender

|                   |             |             | Men         |             |             | 5 Year |             | \           | Nomen       |             |             | 5 Year |
|-------------------|-------------|-------------|-------------|-------------|-------------|--------|-------------|-------------|-------------|-------------|-------------|--------|
|                   | <u>2006</u> | <u>2007</u> | <u>2008</u> | <u>2009</u> | <u>2010</u> | % Diff | <u>2006</u> | <u>2007</u> | <u>2008</u> | <u>2009</u> | <u>2010</u> | % Diff |
| Freshmen          | 1,888       | 1,857       | 1,889       | 1,980       | 2,050       | 8.6%   | 2,345       | 2,364       | 2,275       | 2,322       | 2,466       | 5.2%   |
| Sophomores        | 1,010       | 1,051       | 1,018       | 981         | 1,144       | 13.3%  | 1,499       | 1,469       | 1,398       | 1,392       | 1,367       | -8.8%  |
| Juniors           | 1,281       | 1,255       | 1,205       | 1,279       | 1,292       | 0.9%   | 1,841       | 1,800       | 1,795       | 1,741       | 1,896       | 3.0%   |
| Seniors           | 1,798       | 1,740       | 1,775       | 1,828       | 2,023       | 12.5%  | 2,585       | 2,649       | 2,664       | 2,749       | 2,850       | 10.3%  |
| Post-Bacc         | 65          | 62          | 54          | 55          | 66          | 1.5%   | 117         | 92          | 83          | 86          | 97          | -17.1% |
| Graduates         | 333         | 375         | 409         | 475         | 489         | 46.8%  | 961         | 1,039       | 1,159       | 1,204       | 1,361       | 41.6%  |
| Total             | 6,375       | 6,340       | 6,350       | 6,598       | 7,064       | 10.8%  | 9,348       | 9,413       | 9,374       | 9,494       | 10,037      | 7.4%   |
| % of Yearly Total | 41%         | 40%         | 40%         | 41%         | 41%         | 0.8%   | 59%         | 60%         | 60%         | 59%         | 59%         | -0.5%  |

### **Men/Women Comparison**