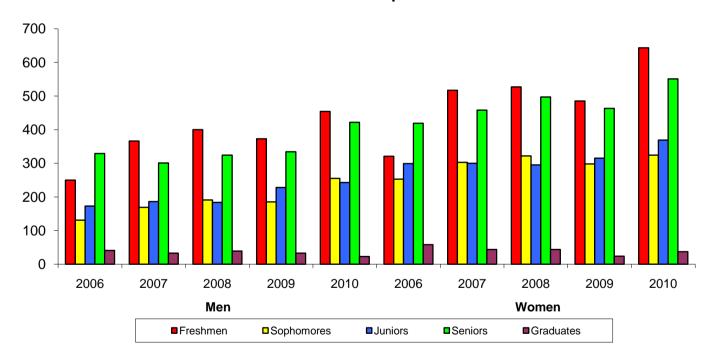

# University of Central Oklahoma Fall Enrollment By Classification and Gender

|                   |             |             | Men         |             |             | 5 Year |             | \           | Nomen       |             |             | 5 Year |
|-------------------|-------------|-------------|-------------|-------------|-------------|--------|-------------|-------------|-------------|-------------|-------------|--------|
|                   | <u>2006</u> | <u>2007</u> | <u>2008</u> | <u>2009</u> | <u>2010</u> | % Diff | <u>2006</u> | <u>2007</u> | <u>2008</u> | <u>2009</u> | <u>2010</u> | % Diff |
| Freshmen          | 1,888       | 1,857       | 1,889       | 1,980       | 2,050       | 8.6%   | 2,345       | 2,364       | 2,275       | 2,322       | 2,466       | 5.2%   |
| Sophomores        | 1,010       | 1,051       | 1,018       | 981         | 1,144       | 13.3%  | 1,499       | 1,469       | 1,398       | 1,392       | 1,367       | -8.8%  |
| Juniors           | 1,281       | 1,255       | 1,205       | 1,279       | 1,292       | 0.9%   | 1,841       | 1,800       | 1,795       | 1,741       | 1,896       | 3.0%   |
| Seniors           | 1,798       | 1,740       | 1,775       | 1,828       | 2,023       | 12.5%  | 2,585       | 2,649       | 2,664       | 2,749       | 2,850       | 10.3%  |
| Post-Bacc         | 65          | 62          | 54          | 55          | 66          | 1.5%   | 117         | 92          | 83          | 86          | 97          | -17.1% |
| Graduates         | 333         | 375         | 409         | 475         | 489         | 46.8%  | 961         | 1,039       | 1,159       | 1,204       | 1,361       | 41.6%  |
| Total             | 6,375       | 6,340       | 6,350       | 6,598       | 7,064       | 10.8%  | 9,348       | 9,413       | 9,374       | 9,494       | 10,037      | 7.4%   |
| % of Yearly Total | 41%         | 40%         | 40%         | 41%         | 41%         | 0.8%   | 59%         | 60%         | 60%         | 59%         | 59%         | -0.5%  |

### **Men/Women Comparison**