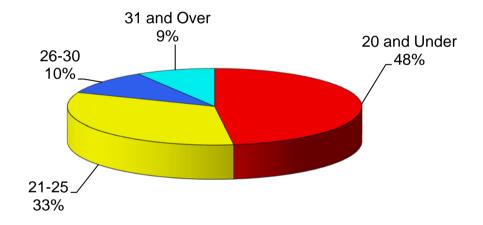

## Age Distribution - Fall 2010

# University of Central Oklahoma Fall Enrollment Age Distribution Analysis

|              | <u>2006</u> | 2007  | <u>2008</u> | 2009  | <u>2010</u> | 5 Year<br><u>Diff</u> |
|--------------|-------------|-------|-------------|-------|-------------|-----------------------|
| 20 and Under | 34.2%       | 33.4% | 33.2%       | 33.8% | 33.1%       | -1.1%                 |
| 21-25        | 40.3%       | 41.1% | 40.1%       | 39.1% | 38.8%       | -1.5%                 |
| 26-30        | 11.5%       | 11.5% | 11.8%       | 12.2% | 12.7%       | 1.2%                  |
| 31 and Over  | 14.0%       | 14.1% | 14.9%       | 14.9% | 15.4%       | 1.4%                  |
| Average Age  | 24          | 24    | 25          | 25    | 25          | 1                     |