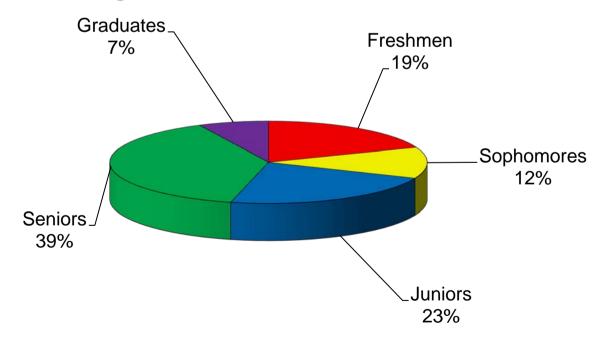

# University of Central Oklahoma Fall Enrollment

|                         |        | Headcount |        |        |             | 5 Year FTE |        |        |        | 5 Year |             |        |
|-------------------------|--------|-----------|--------|--------|-------------|------------|--------|--------|--------|--------|-------------|--------|
|                         | 2006   | 2007      | 2008   | 2009   | <u>2010</u> | % Diff     | 2006   | 2007   | 2008   | 2009   | <u>2010</u> | % Diff |
|                         |        |           |        |        |             |            |        |        |        |        |             |        |
| Freshmen                | 4,233  | 4,221     | 4,164  | 4,302  | 4,516       | 6.7%       | 3,381  | 3,292  | 3,182  | 3,313  | 3,475       | 2.8%   |
| Sophomores              | 2,509  | 2,520     | 2,416  | 2,373  | 2,511       | 0.1%       | 2,050  | 2,056  | 1,981  | 1,984  | 2,096       | 2.2%   |
| Juniors                 | 3,122  | 3,055     | 3,000  | 3,020  | 3,188       | 2.1%       | 2,514  | 2,479  | 2,452  | 2,453  | 2,610       | 3.8%   |
| Seniors                 | 4,383  | 4,389     | 4,439  | 4,577  | 4,873       | 11.2%      | 3,264  | 3,267  | 3,298  | 3,412  | 3,620       | 10.9%  |
| Post-Baccalaureates     | 182    | 154       | 137    | 141    | 163         | -10.4%     | 76     | 62     | 55     | 59     | 71          | -6.6%  |
| Undergraduates          | 14,429 | 14,339    | 14,156 | 14,413 | 15,251      | 5.7%       | 11,285 | 11,155 | 10,968 | 11,221 | 11,872      | 5.2%   |
| Graduates               | 1,294  | 1,414     | 1,568  | 1,679  | 1,850       | 43.0%      | 735    | 801    | 859    | 973    | 1096        | 49.1%  |
| Total                   | 15,723 | 15,753    | 15,724 | 16,092 | 17,101      | 8.8%       | 12,020 | 11,956 | 11,827 | 12,194 | 12,968      | 7.9%   |
| A 11: O 1 O: 1 : *      | •      | 40        | 40     | 40     | 4.5         | 450.00/    |        |        |        |        |             |        |
| Audit Only Students*    | 6      | 13        | 13     | 18     | 15          | 150.0%     |        |        |        |        |             |        |
| Audit Only Credit Hours | 19     | 45        | 49     | 62     | 60          | 215.8%     |        |        |        |        |             |        |

# University of Central Oklahoma Fall Headcount Enrollment Trends

|                         | <u>2006</u> | <u>2007</u> | <u>2008</u> | <u>2009</u> | <u>2010</u> | 5 Year<br><u>% Diff</u> |
|-------------------------|-------------|-------------|-------------|-------------|-------------|-------------------------|
| Freshmen                | 4,233       | 4,221       | 4,164       | 4,302       | 4,516       | 6.7%                    |
| Sophomores              | 2,509       | 2,520       | 2,416       | 2,373       | 2,511       | 0.1%                    |
| Juniors                 | 3,122       | 3,055       | 3,000       | 3,020       | 3,188       | 2.1%                    |
| Seniors                 | 4,383       | 4,389       | 4,439       | 4,577       | 4,873       | 11.2%                   |
| Post-Baccalaureates     | 182         | 154         | 137         | 141         | 163         | -10.4%                  |
| Undergraduates          | 14,429      | 14,339      | 14,156      | 14,413      | 15,251      | 5.7%                    |
| Graduates               | 1,294       | 1,414       | 1,568       | 1,679       | 1,850       | 43.0%                   |
| Total                   | 15,723      | 15,753      | 15,724      | 16,092      | 17,101      | 8.8%                    |
|                         |             |             |             |             |             |                         |
| First Time Freshmen     | 2,129       | 2,112       | 2,070       | 2,180       | 2,343       | 10.1%                   |
| First Time UG Transfers | 1,526       | 1,562       | 1,472       | 1,511       | 1,668       | 9.3%                    |

### **Fall Enrollment Trends**