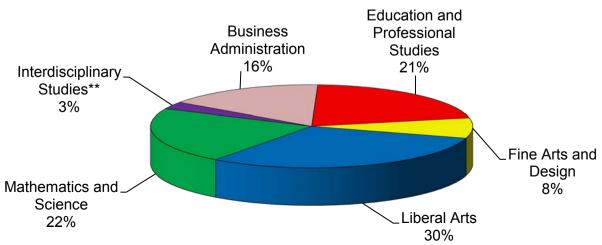

# Percentage of Total Headcount - Fall 2010

# University of Central Oklahoma Fall Headcount by Colleges

|                                    | <u>2006</u> | <u>2007</u> | <u>2008</u> | <u>2009</u> | <u>2010</u> | 5 Year<br><u>% Diff</u> |
|------------------------------------|-------------|-------------|-------------|-------------|-------------|-------------------------|
| Business Administration            | 2,686       | 2,945       | 3,091       | 3,006       | 3,077       | 14.6%                   |
| Education and Professional Studies | 3,499       | 3,883       | 4,126       | 4,213       | 4,511       | 28.9%                   |
| Fine Arts and Design               | 906         | 999         | 1,062       | 1,166       | 1,495       | 65.0%                   |
| Liberal Arts                       | 2,288       | 2,445       | 2,601       | 2,617       | 2,981       | 30.3%                   |
| Mathematics and Science            | 2,274       | 2,677       | 2,823       | 2,738       | 3,321       | 46.0%                   |
| Interdiscplinary Studies           |             |             |             | 224         | 242         |                         |
| Undeclared Majors                  | 4,070       | 2,804       | 2,021       | 2,128       | 1,474       | -63.8%                  |
| Total                              | 15,723      | 15,753      | 15,724      | 16,092      | 17,101      | 8.8%                    |
| Graduate Studies*                  | 1,294       | 1,414       | 1,568       | 1,679       | 1,850       | 43.0%                   |