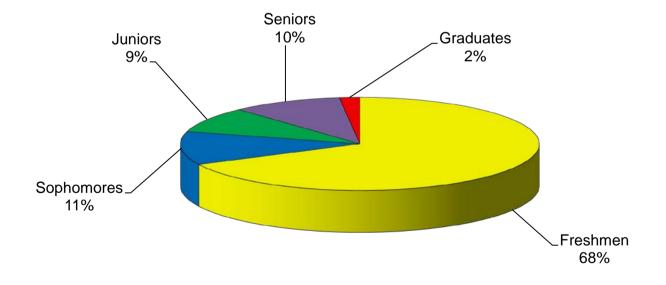

# University of Central Oklahoma Fall Enrollment

|                         |        | Headcount |        |        |             | 5 Year FTE |        |        |        | 5 Year |             |        |
|-------------------------|--------|-----------|--------|--------|-------------|------------|--------|--------|--------|--------|-------------|--------|
|                         | 2006   | 2007      | 2008   | 2009   | <u>2010</u> | % Diff     | 2006   | 2007   | 2008   | 2009   | <u>2010</u> | % Diff |
|                         |        |           |        |        |             |            |        |        |        |        |             |        |
| Freshmen                | 4,233  | 4,221     | 4,164  | 4,302  | 4,516       | 6.7%       | 3,381  | 3,292  | 3,182  | 3,313  | 3,475       | 2.8%   |
| Sophomores              | 2,509  | 2,520     | 2,416  | 2,373  | 2,511       | 0.1%       | 2,050  | 2,056  | 1,981  | 1,984  | 2,096       | 2.2%   |
| Juniors                 | 3,122  | 3,055     | 3,000  | 3,020  | 3,188       | 2.1%       | 2,514  | 2,479  | 2,452  | 2,453  | 2,610       | 3.8%   |
| Seniors                 | 4,383  | 4,389     | 4,439  | 4,577  | 4,873       | 11.2%      | 3,264  | 3,267  | 3,298  | 3,412  | 3,620       | 10.9%  |
| Post-Baccalaureates     | 182    | 154       | 137    | 141    | 163         | -10.4%     | 76     | 62     | 55     | 59     | 71          | -6.6%  |
| Undergraduates          | 14,429 | 14,339    | 14,156 | 14,413 | 15,251      | 5.7%       | 11,285 | 11,155 | 10,968 | 11,221 | 11,872      | 5.2%   |
| Graduates               | 1,294  | 1,414     | 1,568  | 1,679  | 1,850       | 43.0%      | 735    | 801    | 859    | 973    | 1096        | 49.1%  |
| Total                   | 15,723 | 15,753    | 15,724 | 16,092 | 17,101      | 8.8%       | 12,020 | 11,956 | 11,827 | 12,194 | 12,968      | 7.9%   |
| A 11: O 1 O: 1 : *      | •      | 40        | 40     | 40     | 4.5         | 450.00/    |        |        |        |        |             |        |
| Audit Only Students*    | 6      | 13        | 13     | 18     | 15          | 150.0%     |        |        |        |        |             |        |
| Audit Only Credit Hours | 19     | 45        | 49     | 62     | 60          | 215.8%     |        |        |        |        |             |        |

# University of Central Oklahoma Fall Headcount Enrollment Trends

|                         | <u>2006</u> | <u>2007</u> | <u>2008</u> | <u>2009</u> | <u>2010</u> | 5 Year<br><u>% Diff</u> |
|-------------------------|-------------|-------------|-------------|-------------|-------------|-------------------------|
| Freshmen                | 4,233       | 4,221       | 4,164       | 4,302       | 4,516       | 6.7%                    |
| Sophomores              | 2,509       | 2,520       | 2,416       | 2,373       | 2,511       | 0.1%                    |
| Juniors                 | 3,122       | 3,055       | 3,000       | 3,020       | 3,188       | 2.1%                    |
| Seniors                 | 4,383       | 4,389       | 4,439       | 4,577       | 4,873       | 11.2%                   |
| Post-Baccalaureates     | 182         | 154         | 137         | 141         | 163         | -10.4%                  |
| Undergraduates          | 14,429      | 14,339      | 14,156      | 14,413      | 15,251      | 5.7%                    |
| Graduates               | 1,294       | 1,414       | 1,568       | 1,679       | 1,850       | 43.0%                   |
| Total                   | 15,723      | 15,753      | 15,724      | 16,092      | 17,101      | 8.8%                    |
|                         |             |             |             |             |             |                         |
| First Time Freshmen     | 2,129       | 2,112       | 2,070       | 2,180       | 2,343       | 10.1%                   |
| First Time UG Transfers | 1,526       | 1,562       | 1,472       | 1,511       | 1,668       | 9.3%                    |

### **Fall Enrollment Trends**