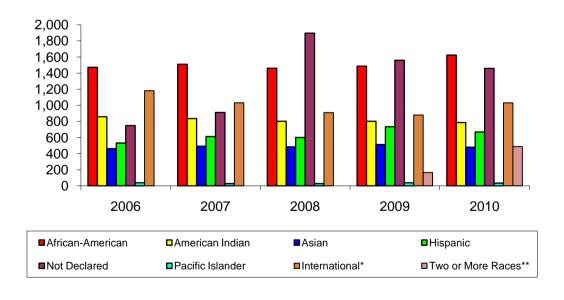

## University of Central Oklahoma Fall 2010 Enrollment Ethnicity/Race Comparison

|                     |            |              |              | % of         |
|---------------------|------------|--------------|--------------|--------------|
|                     | <u>Men</u> | <u>Women</u> | <u>Total</u> | <u>Total</u> |
| •                   | 4.000      | 0.404        | 40.500       | 04.00/       |
| Caucasian           | 4,339      | 6,191        | 10,530       | 61.6%        |
| African-American    | 570        | 1,053        | 1,623        | 9.5%         |
| American Indian     | 341        | 445          | 786          | 4.6%         |
| Asian               | 197        | 284          | 481          | 2.8%         |
| Hispanic            | 237        | 432          | 669          | 3.9%         |
| International*      | 521        | 510          | 1,031        | 6.0%         |
| Pacific Islander    | 14         | 21           | 35           | 0.2%         |
| Two or More Races** | 205        | 283          | 488          | 2.9%         |
| Not Declared        | 640        | 818          | 1,458        | 8.5%         |
| Total               | 7.064      | 10.037       | 17.101       | 100.0%       |

# University of Central Oklahoma Fall Enrollment Ethnicity/Race Comparison

|                     | <u>2006</u> | <u>2007</u> | <u>2008</u> | <u>2009</u> | <u>2010</u> | 5 Year<br><u>% Diff</u> |
|---------------------|-------------|-------------|-------------|-------------|-------------|-------------------------|
| Caucasian           | 10,430      | 10,327      | 9,542       | 9,910       | 10,530      | 1.0%                    |
| African-American    | 1,472       | 1,511       | 1,460       | 1,487       | 1,623       | 10.3%                   |
| American Indian     | 859         | 837         | 803         | 803         | 786         | -8.5%                   |
| Asian               | 463         | 493         | 484         | 514         | 481         | 3.9%                    |
| Hispanic            | 531         | 613         | 601         | 734         | 669         | 26.0%                   |
| International*      | 1,182       | 1,032       | 910         | 880         | 1,031       | -12.8%                  |
| Pacific Islander    | 38          | 28          | 28          | 38          | 35          | -7.9%                   |
| Two or More Races** |             |             |             | 165         | 488         |                         |
| Not Declared        | 748         | 912         | 1,896       | 1,561       | 1,458       | 94.9%                   |
| Total               | 15,723      | 15,753      | 15,724      | 16,092      | 17,101      | 8.8%                    |

### **Ethnicity/Race Comparison**

<sup>\*\*</sup> Category added to meet federal methodology.