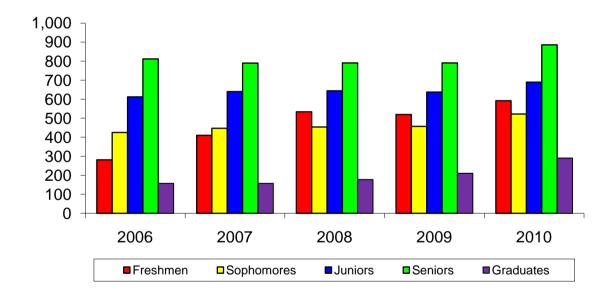

# University of Central Oklahoma Fall Enrollment

|                         |        | Headcount |        |        |             | 5 Year FTE |        |        |        | 5 Year |             |        |
|-------------------------|--------|-----------|--------|--------|-------------|------------|--------|--------|--------|--------|-------------|--------|
|                         | 2006   | 2007      | 2008   | 2009   | <u>2010</u> | % Diff     | 2006   | 2007   | 2008   | 2009   | <u>2010</u> | % Diff |
|                         |        |           |        |        |             |            |        |        |        |        |             |        |
| Freshmen                | 4,233  | 4,221     | 4,164  | 4,302  | 4,516       | 6.7%       | 3,381  | 3,292  | 3,182  | 3,313  | 3,475       | 2.8%   |
| Sophomores              | 2,509  | 2,520     | 2,416  | 2,373  | 2,511       | 0.1%       | 2,050  | 2,056  | 1,981  | 1,984  | 2,096       | 2.2%   |
| Juniors                 | 3,122  | 3,055     | 3,000  | 3,020  | 3,188       | 2.1%       | 2,514  | 2,479  | 2,452  | 2,453  | 2,610       | 3.8%   |
| Seniors                 | 4,383  | 4,389     | 4,439  | 4,577  | 4,873       | 11.2%      | 3,264  | 3,267  | 3,298  | 3,412  | 3,620       | 10.9%  |
| Post-Baccalaureates     | 182    | 154       | 137    | 141    | 163         | -10.4%     | 76     | 62     | 55     | 59     | 71          | -6.6%  |
| Undergraduates          | 14,429 | 14,339    | 14,156 | 14,413 | 15,251      | 5.7%       | 11,285 | 11,155 | 10,968 | 11,221 | 11,872      | 5.2%   |
| Graduates               | 1,294  | 1,414     | 1,568  | 1,679  | 1,850       | 43.0%      | 735    | 801    | 859    | 973    | 1096        | 49.1%  |
| Total                   | 15,723 | 15,753    | 15,724 | 16,092 | 17,101      | 8.8%       | 12,020 | 11,956 | 11,827 | 12,194 | 12,968      | 7.9%   |
| A 11: O 1 O: 1 : *      | •      | 40        | 40     | 40     | 4.5         | 450.00/    |        |        |        |        |             |        |
| Audit Only Students*    | 6      | 13        | 13     | 18     | 15          | 150.0%     |        |        |        |        |             |        |
| Audit Only Credit Hours | 19     | 45        | 49     | 62     | 60          | 215.8%     |        |        |        |        |             |        |

# University of Central Oklahoma Fall Headcount Enrollment Trends

|                         | <u>2006</u> | <u>2007</u> | <u>2008</u> | <u>2009</u> | <u>2010</u> | 5 Year<br><u>% Diff</u> |
|-------------------------|-------------|-------------|-------------|-------------|-------------|-------------------------|
| Freshmen                | 4,233       | 4,221       | 4,164       | 4,302       | 4,516       | 6.7%                    |
| Sophomores              | 2,509       | 2,520       | 2,416       | 2,373       | 2,511       | 0.1%                    |
| Juniors                 | 3,122       | 3,055       | 3,000       | 3,020       | 3,188       | 2.1%                    |
| Seniors                 | 4,383       | 4,389       | 4,439       | 4,577       | 4,873       | 11.2%                   |
| Post-Baccalaureates     | 182         | 154         | 137         | 141         | 163         | -10.4%                  |
| Undergraduates          | 14,429      | 14,339      | 14,156      | 14,413      | 15,251      | 5.7%                    |
| Graduates               | 1,294       | 1,414       | 1,568       | 1,679       | 1,850       | 43.0%                   |
| Total                   | 15,723      | 15,753      | 15,724      | 16,092      | 17,101      | 8.8%                    |
|                         |             |             |             |             |             |                         |
| First Time Freshmen     | 2,129       | 2,112       | 2,070       | 2,180       | 2,343       | 10.1%                   |
| First Time UG Transfers | 1,526       | 1,562       | 1,472       | 1,511       | 1,668       | 9.3%                    |

### **Fall Enrollment Trends**