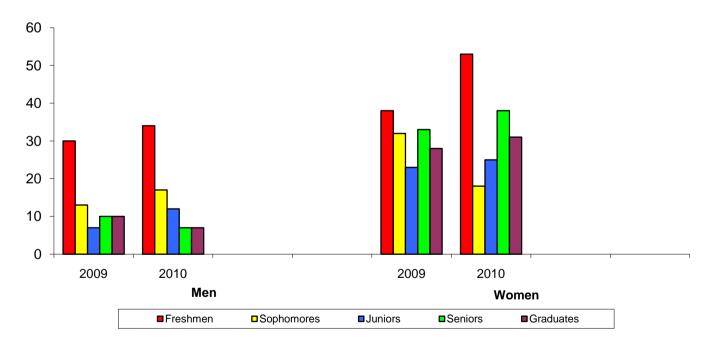

# University of Central Oklahoma Fall Enrollment By Classification and Gender

|                   |             |             | Men         |             |             | 5 Year |             | \           | Nomen       |             |             | 5 Year |
|-------------------|-------------|-------------|-------------|-------------|-------------|--------|-------------|-------------|-------------|-------------|-------------|--------|
|                   | <u>2006</u> | <u>2007</u> | <u>2008</u> | <u>2009</u> | <u>2010</u> | % Diff | <u>2006</u> | <u>2007</u> | <u>2008</u> | <u>2009</u> | <u>2010</u> | % Diff |
| Freshmen          | 1,888       | 1,857       | 1,889       | 1,980       | 2,050       | 8.6%   | 2,345       | 2,364       | 2,275       | 2,322       | 2,466       | 5.2%   |
| Sophomores        | 1,010       | 1,051       | 1,018       | 981         | 1,144       | 13.3%  | 1,499       | 1,469       | 1,398       | 1,392       | 1,367       | -8.8%  |
| Juniors           | 1,281       | 1,255       | 1,205       | 1,279       | 1,292       | 0.9%   | 1,841       | 1,800       | 1,795       | 1,741       | 1,896       | 3.0%   |
| Seniors           | 1,798       | 1,740       | 1,775       | 1,828       | 2,023       | 12.5%  | 2,585       | 2,649       | 2,664       | 2,749       | 2,850       | 10.3%  |
| Post-Bacc         | 65          | 62          | 54          | 55          | 66          | 1.5%   | 117         | 92          | 83          | 86          | 97          | -17.1% |
| Graduates         | 333         | 375         | 409         | 475         | 489         | 46.8%  | 961         | 1,039       | 1,159       | 1,204       | 1,361       | 41.6%  |
| Total             | 6,375       | 6,340       | 6,350       | 6,598       | 7,064       | 10.8%  | 9,348       | 9,413       | 9,374       | 9,494       | 10,037      | 7.4%   |
| % of Yearly Total | 41%         | 40%         | 40%         | 41%         | 41%         | 0.8%   | 59%         | 60%         | 60%         | 59%         | 59%         | -0.5%  |

### **Men/Women Comparison**