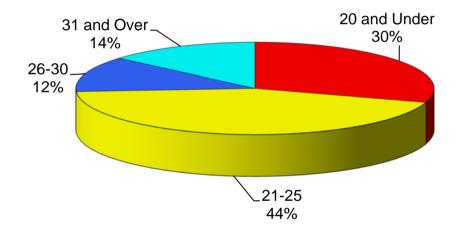

# University of Central Oklahoma Fall Enrollment Age Distribution Analysis

|              | <u>2006</u> | 2007  | <u>2008</u> | 2009  | <u>2010</u> | 5 Year<br><u>Diff</u> |
|--------------|-------------|-------|-------------|-------|-------------|-----------------------|
| 20 and Under | 34.2%       | 33.4% | 33.2%       | 33.8% | 33.1%       | -1.1%                 |
| 21-25        | 40.3%       | 41.1% | 40.1%       | 39.1% | 38.8%       | -1.5%                 |
| 26-30        | 11.5%       | 11.5% | 11.8%       | 12.2% | 12.7%       | 1.2%                  |
| 31 and Over  | 14.0%       | 14.1% | 14.9%       | 14.9% | 15.4%       | 1.4%                  |
| Average Age  | 24          | 24    | 25          | 25    | 25          | 1                     |

## Age Distribution - Fall 2010