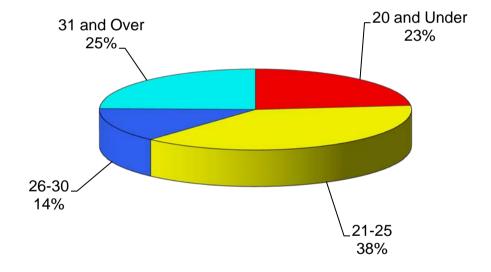

# University of Central Oklahoma Fall Enrollment Age Distribution Analysis

|              | <u>2006</u> | 2007  | <u>2008</u> | 2009  | <u>2010</u> | 5 Year<br><u>Diff</u> |
|--------------|-------------|-------|-------------|-------|-------------|-----------------------|
| 20 and Under | 34.2%       | 33.4% | 33.2%       | 33.8% | 33.1%       | -1.1%                 |
| 21-25        | 40.3%       | 41.1% | 40.1%       | 39.1% | 38.8%       | -1.5%                 |
| 26-30        | 11.5%       | 11.5% | 11.8%       | 12.2% | 12.7%       | 1.2%                  |
| 31 and Over  | 14.0%       | 14.1% | 14.9%       | 14.9% | 15.4%       | 1.4%                  |
| Average Age  | 24          | 24    | 25          | 25    | 25          | 1                     |

## Age Distribution - Fall 2010