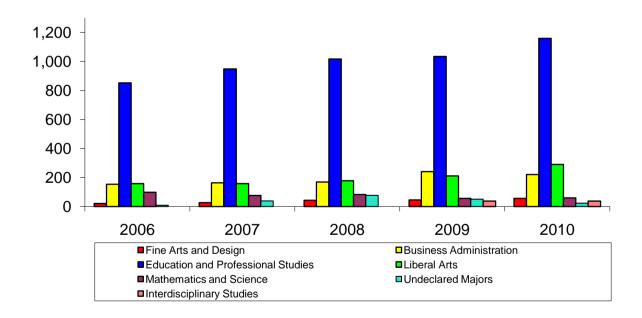

#### **Fall Enrollment Trends**

# University of Central Oklahoma Fall Headcount by Colleges

|                                    | <u>2006</u> | <u>2007</u> | <u>2008</u> | <u>2009</u> | <u>2010</u> | 5 Year<br><u>% Diff</u> |
|------------------------------------|-------------|-------------|-------------|-------------|-------------|-------------------------|
| Business Administration            | 2,686       | 2,945       | 3,091       | 3,006       | 3,077       | 14.6%                   |
| Education and Professional Studies | 3,499       | 3,883       | 4,126       | 4,213       | 4,511       | 28.9%                   |
| Fine Arts and Design               | 906         | 999         | 1,062       | 1,166       | 1,495       | 65.0%                   |
| Liberal Arts                       | 2,288       | 2,445       | 2,601       | 2,617       | 2,981       | 30.3%                   |
| Mathematics and Science            | 2,274       | 2,677       | 2,823       | 2,738       | 3,321       | 46.0%                   |
| Interdiscplinary Studies           |             |             |             | 224         | 242         |                         |
| Undeclared Majors                  | 4,070       | 2,804       | 2,021       | 2,128       | 1,474       | -63.8%                  |
| Total                              | 15,723      | 15,753      | 15,724      | 16,092      | 17,101      | 8.8%                    |
| Graduate Studies*                  | 1,294       | 1,414       | 1,568       | 1,679       | 1,850       | 43.0%                   |