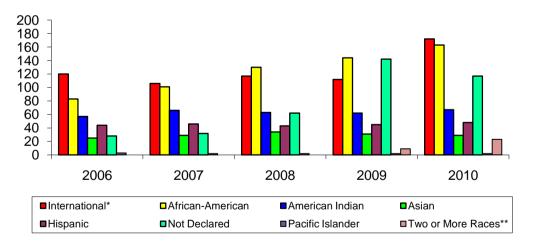

## University of Central Oklahoma Fall 2010 Enrollment Ethnicity/Race Comparison

|                     |            |              |              | % of         |
|---------------------|------------|--------------|--------------|--------------|
|                     | <u>Men</u> | <u>Women</u> | <u>Total</u> | <u>Total</u> |
| •                   | 4.000      | 0.404        | 40.500       | 04.00/       |
| Caucasian           | 4,339      | 6,191        | 10,530       | 61.6%        |
| African-American    | 570        | 1,053        | 1,623        | 9.5%         |
| American Indian     | 341        | 445          | 786          | 4.6%         |
| Asian               | 197        | 284          | 481          | 2.8%         |
| Hispanic            | 237        | 432          | 669          | 3.9%         |
| International*      | 521        | 510          | 1,031        | 6.0%         |
| Pacific Islander    | 14         | 21           | 35           | 0.2%         |
| Two or More Races** | 205        | 283          | 488          | 2.9%         |
| Not Declared        | 640        | 818          | 1,458        | 8.5%         |
| Total               | 7.064      | 10.037       | 17.101       | 100.0%       |

# University of Central Oklahoma Fall Enrollment Ethnicity/Race Comparison

|                     | <u>2006</u> | <u>2007</u> | <u>2008</u> | <u>2009</u> | <u>2010</u> | 5 Year<br><u>% Diff</u> |
|---------------------|-------------|-------------|-------------|-------------|-------------|-------------------------|
| Caucasian           | 10,430      | 10,327      | 9,542       | 9,910       | 10,530      | 1.0%                    |
| African-American    | 1,472       | 1,511       | 1,460       | 1,487       | 1,623       | 10.3%                   |
| American Indian     | 859         | 837         | 803         | 803         | 786         | -8.5%                   |
| Asian               | 463         | 493         | 484         | 514         | 481         | 3.9%                    |
| Hispanic            | 531         | 613         | 601         | 734         | 669         | 26.0%                   |
| International*      | 1,182       | 1,032       | 910         | 880         | 1,031       | -12.8%                  |
| Pacific Islander    | 38          | 28          | 28          | 38          | 35          | -7.9%                   |
| Two or More Races** |             |             |             | 165         | 488         |                         |
| Not Declared        | 748         | 912         | 1,896       | 1,561       | 1,458       | 94.9%                   |
| Total               | 15,723      | 15,753      | 15,724      | 16,092      | 17,101      | 8.8%                    |

### **Ethnicity/Race Comparison**

<sup>\*\*</sup> Category added to meet federal methodology.