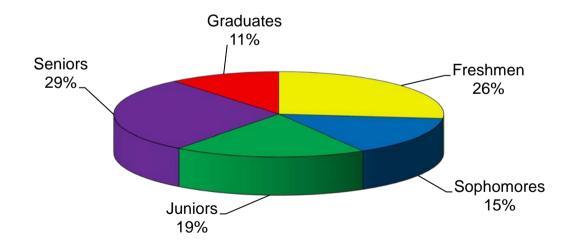

# Percentage of Total Headcount - Fall 2010

# University of Central Oklahoma Fall Enrollment

|                         |        | Headcount |        |        |             | 5 Year FTE |        |        |        | 5 Year |             |        |
|-------------------------|--------|-----------|--------|--------|-------------|------------|--------|--------|--------|--------|-------------|--------|
|                         | 2006   | 2007      | 2008   | 2009   | <u>2010</u> | % Diff     | 2006   | 2007   | 2008   | 2009   | <u>2010</u> | % Diff |
|                         |        |           |        |        |             |            |        |        |        |        |             |        |
| Freshmen                | 4,233  | 4,221     | 4,164  | 4,302  | 4,516       | 6.7%       | 3,381  | 3,292  | 3,182  | 3,313  | 3,475       | 2.8%   |
| Sophomores              | 2,509  | 2,520     | 2,416  | 2,373  | 2,511       | 0.1%       | 2,050  | 2,056  | 1,981  | 1,984  | 2,096       | 2.2%   |
| Juniors                 | 3,122  | 3,055     | 3,000  | 3,020  | 3,188       | 2.1%       | 2,514  | 2,479  | 2,452  | 2,453  | 2,610       | 3.8%   |
| Seniors                 | 4,383  | 4,389     | 4,439  | 4,577  | 4,873       | 11.2%      | 3,264  | 3,267  | 3,298  | 3,412  | 3,620       | 10.9%  |
| Post-Baccalaureates     | 182    | 154       | 137    | 141    | 163         | -10.4%     | 76     | 62     | 55     | 59     | 71          | -6.6%  |
| Undergraduates          | 14,429 | 14,339    | 14,156 | 14,413 | 15,251      | 5.7%       | 11,285 | 11,155 | 10,968 | 11,221 | 11,872      | 5.2%   |
| Graduates               | 1,294  | 1,414     | 1,568  | 1,679  | 1,850       | 43.0%      | 735    | 801    | 859    | 973    | 1096        | 49.1%  |
| Total                   | 15,723 | 15,753    | 15,724 | 16,092 | 17,101      | 8.8%       | 12,020 | 11,956 | 11,827 | 12,194 | 12,968      | 7.9%   |
| A 11: O 1 O: 1 : *      | •      | 40        | 40     | 40     | 4.5         | 450.00/    |        |        |        |        |             |        |
| Audit Only Students*    | 6      | 13        | 13     | 18     | 15          | 150.0%     |        |        |        |        |             |        |
| Audit Only Credit Hours | 19     | 45        | 49     | 62     | 60          | 215.8%     |        |        |        |        |             |        |