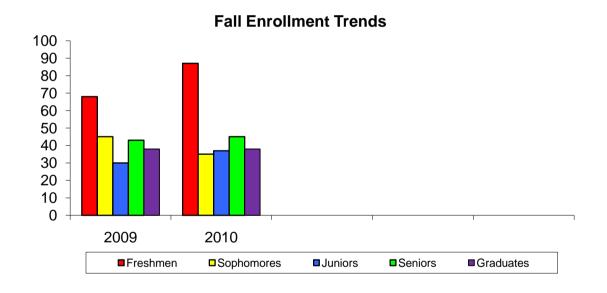

# University of Central Oklahoma Fall Headcount Enrollment Trends

|                         | <u>2006</u> | <u>2007</u> | <u>2008</u> | <u>2009</u> | <u>2010</u> | 5 Year<br><u>% Diff</u> |
|-------------------------|-------------|-------------|-------------|-------------|-------------|-------------------------|
| Freshmen                | 4,233       | 4,221       | 4,164       | 4,302       | 4,516       | 6.7%                    |
| Sophomores              | 2,509       | 2,520       | 2,416       | 2,373       | 2,511       | 0.1%                    |
| Juniors                 | 3,122       | 3,055       | 3,000       | 3,020       | 3,188       | 2.1%                    |
| Seniors                 | 4,383       | 4,389       | 4,439       | 4,577       | 4,873       | 11.2%                   |
| Post-Baccalaureates     | 182         | 154         | 137         | 141         | 163         | -10.4%                  |
| Undergraduates          | 14,429      | 14,339      | 14,156      | 14,413      | 15,251      | 5.7%                    |
| Graduates               | 1,294       | 1,414       | 1,568       | 1,679       | 1,850       | 43.0%                   |
| Total                   | 15,723      | 15,753      | 15,724      | 16,092      | 17,101      | 8.8%                    |
|                         |             |             |             |             |             |                         |
| First Time Freshmen     | 2,129       | 2,112       | 2,070       | 2,180       | 2,343       | 10.1%                   |
| First Time UG Transfers | 1,526       | 1,562       | 1,472       | 1,511       | 1,668       | 9.3%                    |

### **Fall Enrollment Trends**