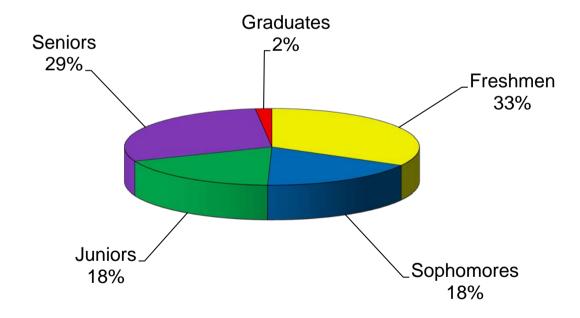

# Percentage of Total Headcount - Fall 2010

# University of Central Oklahoma Fall 2010 Enrollment By Classification and Full-Time/Part-Time Status

|                               | Full-T | ime        |   | Part- | Time  |   | Total  |        |  |
|-------------------------------|--------|------------|---|-------|-------|---|--------|--------|--|
|                               | Men    | Women      | _ | Men   | Women |   | Men    | Women  |  |
| •                             |        |            | _ |       |       | _ |        |        |  |
| Freshmen                      | 1,431  | 1,599      |   | 619   | 867   |   | 2,050  | 2,466  |  |
| Sophomores                    | 915    | 1,076      |   | 229   | 291   |   | 1,144  | 1,367  |  |
| Juniors                       | 1,017  | 1,383      |   | 275   | 513   |   | 1,292  | 1,896  |  |
| Seniors                       | 1,278  | 1,765      |   | 745   | 1,085 |   | 2,023  | 2,850  |  |
| Post-Baccalaureates           | 13     | 15         |   | 53    | 82    |   | 66     | 97     |  |
| Undergraduates                | 4,654  | 5,838      |   | 1,921 | 2,838 |   | 6,575  | 8,676  |  |
| Graduates                     | 214    | 510        |   | 275   | 851   |   | 489    | 1,361  |  |
| Total                         | 4,868  | 6,348      | - | 2,196 | 3,689 | _ | 7,064  | 10,037 |  |
| Grand Total                   | 11,216 |            | - | 5,885 |       |   | 17,101 |        |  |
| Percentage of Total Headcount | 65.6   | <b>3</b> % |   | 34.   | 4%    |   | 100    | .0%    |  |