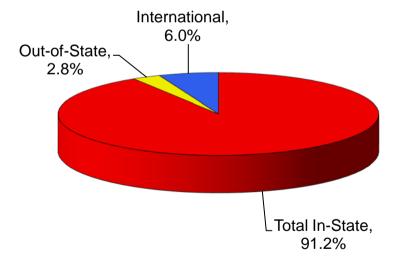

## University of Central Oklahoma Fall Enrollment County, State, and Country of Origin

|                                   | 2006        | 2007   | 2008   | 2009   | 2010   | Current % of Total |
|-----------------------------------|-------------|--------|--------|--------|--------|--------------------|
| OKC Metropolitan Statistical Area | <u>2000</u> | 2001   | 2000   | 2000   | 2010   | <u>or rotar</u>    |
| Canadian County                   | 696         | 751    | 828    | 922    | 1,002  | 5.9%               |
| Cleveland County                  | 789         | 784    | 837    | 996    | 1,170  | 6.8%               |
| Logan County                      | 364         | 393    | 433    | 477    | 513    | 3.0%               |
| McClain County                    | 64          | 81     | 99     | 111    | 116    | 0.7%               |
| Oklahoma County                   | 5,884       | 6,549  | 6,999  | 7,613  | 8,505  | 49.7%              |
| Pottawatomie County               | 172         | 187    | 196    | 202    | 222    | 1.3%               |
| Total MSA                         | 7,969       | 8,745  | 9,392  | 10,321 | 11,528 | 67.4%              |
| All Other OK Counties             | 5,758       | 5,297  | 4,853  | 4,435  | 4,060  | 23.7%              |
| Total In-State                    | 13,727      | 14,042 | 14,245 | 14,756 | 15,588 | 91.2%              |
| Out-of-State                      | 814         | 679    | 569    | 456    | 482    | 2.8%               |
| International                     | 1,182       | 1,032  | 910    | 880    | 1,031  | 6.0%               |
| Total                             | 15,723      | 15,753 | 15,724 | 16,092 | 17,101 | 100.0%             |

## Fall 2010 Percentage by Origin