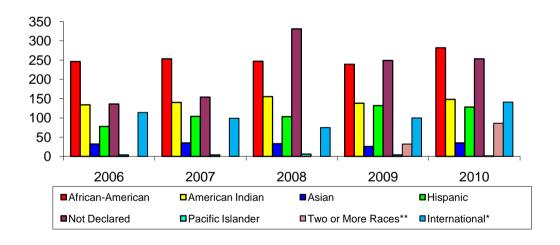

## University of Central Oklahoma Fall 2010 Enrollment Ethnicity/Race Comparison

|                     |            |              |              | % of         |
|---------------------|------------|--------------|--------------|--------------|
|                     | <u>Men</u> | <u>Women</u> | <u>Total</u> | <u>Total</u> |
| •                   | 4.000      | 0.404        | 40.500       | 04.00/       |
| Caucasian           | 4,339      | 6,191        | 10,530       | 61.6%        |
| African-American    | 570        | 1,053        | 1,623        | 9.5%         |
| American Indian     | 341        | 445          | 786          | 4.6%         |
| Asian               | 197        | 284          | 481          | 2.8%         |
| Hispanic            | 237        | 432          | 669          | 3.9%         |
| International*      | 521        | 510          | 1,031        | 6.0%         |
| Pacific Islander    | 14         | 21           | 35           | 0.2%         |
| Two or More Races** | 205        | 283          | 488          | 2.9%         |
| Not Declared        | 640        | 818          | 1,458        | 8.5%         |
| Total               | 7.064      | 10.037       | 17.101       | 100.0%       |

<sup>\*</sup> Students who do not have resident status.

<sup>\*\*</sup> Category added to meet federal methodology.

### **Ethnicity/Race Comparison**

<sup>\*\*</sup> Category added to meet federal methodology.