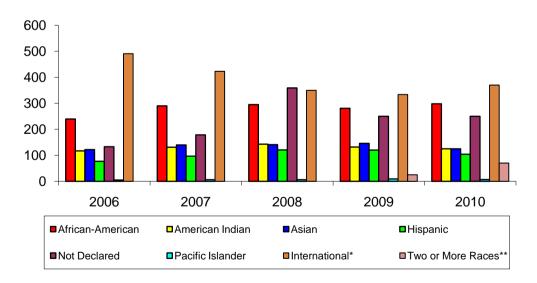

## University of Central Oklahoma Fall 2010 Enrollment Ethnicity/Race Comparison

|                     |            |              |              | % of         |
|---------------------|------------|--------------|--------------|--------------|
|                     | <u>Men</u> | <u>Women</u> | <u>Total</u> | <u>Total</u> |
| •                   | 4.000      | 0.404        | 40.500       | 04.00/       |
| Caucasian           | 4,339      | 6,191        | 10,530       | 61.6%        |
| African-American    | 570        | 1,053        | 1,623        | 9.5%         |
| American Indian     | 341        | 445          | 786          | 4.6%         |
| Asian               | 197        | 284          | 481          | 2.8%         |
| Hispanic            | 237        | 432          | 669          | 3.9%         |
| International*      | 521        | 510          | 1,031        | 6.0%         |
| Pacific Islander    | 14         | 21           | 35           | 0.2%         |
| Two or More Races** | 205        | 283          | 488          | 2.9%         |
| Not Declared        | 640        | 818          | 1,458        | 8.5%         |
| Total               | 7.064      | 10.037       | 17.101       | 100.0%       |

# University of Central Oklahoma Fall Enrollment Ethnicity/Race Comparison

|                     | <u>2006</u> | <u>2007</u> | <u>2008</u> | <u>2009</u> | <u>2010</u> | 5 Year<br><u>% Diff</u> |
|---------------------|-------------|-------------|-------------|-------------|-------------|-------------------------|
| Caucasian           | 10,430      | 10,327      | 9,542       | 9,910       | 10,530      | 1.0%                    |
| African-American    | 1,472       | 1,511       | 1,460       | 1,487       | 1,623       | 10.3%                   |
| American Indian     | 859         | 837         | 803         | 803         | 786         | -8.5%                   |
| Asian               | 463         | 493         | 484         | 514         | 481         | 3.9%                    |
| Hispanic            | 531         | 613         | 601         | 734         | 669         | 26.0%                   |
| International*      | 1,182       | 1,032       | 910         | 880         | 1,031       | -12.8%                  |
| Pacific Islander    | 38          | 28          | 28          | 38          | 35          | -7.9%                   |
| Two or More Races** |             |             |             | 165         | 488         |                         |
| Not Declared        | 748         | 912         | 1,896       | 1,561       | 1,458       | 94.9%                   |
| Total               | 15,723      | 15,753      | 15,724      | 16,092      | 17,101      | 8.8%                    |

### **Ethnicity/Race Comparison**

<sup>\*\*</sup> Category added to meet federal methodology.