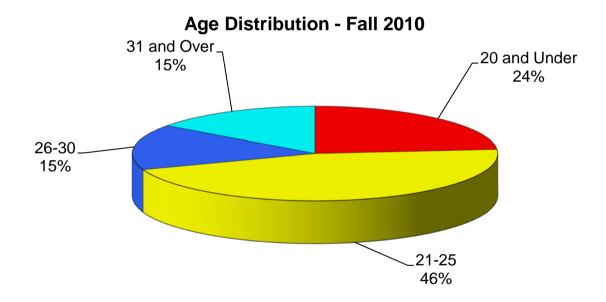

# University of Central Oklahoma Fall Enrollment Age Distribution Analysis

|              | <u>2006</u> | 2007  | <u>2008</u> | 2009  | <u>2010</u> | 5 Year<br><u>Diff</u> |
|--------------|-------------|-------|-------------|-------|-------------|-----------------------|
| 20 and Under | 34.2%       | 33.4% | 33.2%       | 33.8% | 33.1%       | -1.1%                 |
| 21-25        | 40.3%       | 41.1% | 40.1%       | 39.1% | 38.8%       | -1.5%                 |
| 26-30        | 11.5%       | 11.5% | 11.8%       | 12.2% | 12.7%       | 1.2%                  |
| 31 and Over  | 14.0%       | 14.1% | 14.9%       | 14.9% | 15.4%       | 1.4%                  |
| Average Age  | 24          | 24    | 25          | 25    | 25          | 1                     |

## Age Distribution - Fall 2010