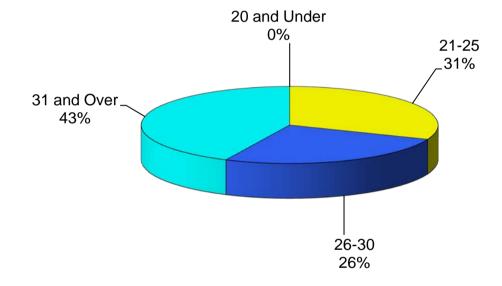

# University of Central Oklahoma Fall Enrollment Age Distribution Analysis

|              | <u>2006</u> | 2007  | <u>2008</u> | 2009  | <u>2010</u> | 5 Year<br><u>Diff</u> |
|--------------|-------------|-------|-------------|-------|-------------|-----------------------|
| 20 and Under | 34.2%       | 33.4% | 33.2%       | 33.8% | 33.1%       | -1.1%                 |
| 21-25        | 40.3%       | 41.1% | 40.1%       | 39.1% | 38.8%       | -1.5%                 |
| 26-30        | 11.5%       | 11.5% | 11.8%       | 12.2% | 12.7%       | 1.2%                  |
| 31 and Over  | 14.0%       | 14.1% | 14.9%       | 14.9% | 15.4%       | 1.4%                  |
| Average Age  | 24          | 24    | 25          | 25    | 25          | 1                     |

## Age Distribution - Fall 2010