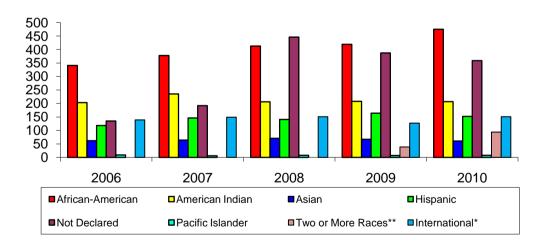

# University of Central Oklahoma Fall Enrollment Ethnicity/Race Comparison

|                     | <u>2006</u> | <u>2007</u> | <u>2008</u> | <u>2009</u> | <u>2010</u> | 5 Year<br><u>% Diff</u> |
|---------------------|-------------|-------------|-------------|-------------|-------------|-------------------------|
| Caucasian           | 10,430      | 10,327      | 9,542       | 9,910       | 10,530      | 1.0%                    |
| African-American    | 1,472       | 1,511       | 1,460       | 1,487       | 1,623       | 10.3%                   |
| American Indian     | 859         | 837         | 803         | 803         | 786         | -8.5%                   |
| Asian               | 463         | 493         | 484         | 514         | 481         | 3.9%                    |
| Hispanic            | 531         | 613         | 601         | 734         | 669         | 26.0%                   |
| International*      | 1,182       | 1,032       | 910         | 880         | 1,031       | -12.8%                  |
| Pacific Islander    | 38          | 28          | 28          | 38          | 35          | -7.9%                   |
| Two or More Races** |             |             |             | 165         | 488         |                         |
| Not Declared        | 748         | 912         | 1,896       | 1,561       | 1,458       | 94.9%                   |
| Total               | 15,723      | 15,753      | 15,724      | 16,092      | 17,101      | 8.8%                    |

### **Ethnicity/Race Comparison**

<sup>\*\*</sup> Category added to meet federal methodology.