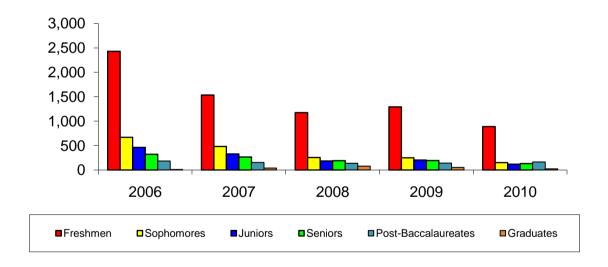

# University of Central Oklahoma Fall Enrollment

|                         |        | Headcount |        |        |             | 5 Year FTE |        |        |        | 5 Year |             |        |
|-------------------------|--------|-----------|--------|--------|-------------|------------|--------|--------|--------|--------|-------------|--------|
|                         | 2006   | 2007      | 2008   | 2009   | <u>2010</u> | % Diff     | 2006   | 2007   | 2008   | 2009   | <u>2010</u> | % Diff |
|                         |        |           |        |        |             |            |        |        |        |        |             |        |
| Freshmen                | 4,233  | 4,221     | 4,164  | 4,302  | 4,516       | 6.7%       | 3,381  | 3,292  | 3,182  | 3,313  | 3,475       | 2.8%   |
| Sophomores              | 2,509  | 2,520     | 2,416  | 2,373  | 2,511       | 0.1%       | 2,050  | 2,056  | 1,981  | 1,984  | 2,096       | 2.2%   |
| Juniors                 | 3,122  | 3,055     | 3,000  | 3,020  | 3,188       | 2.1%       | 2,514  | 2,479  | 2,452  | 2,453  | 2,610       | 3.8%   |
| Seniors                 | 4,383  | 4,389     | 4,439  | 4,577  | 4,873       | 11.2%      | 3,264  | 3,267  | 3,298  | 3,412  | 3,620       | 10.9%  |
| Post-Baccalaureates     | 182    | 154       | 137    | 141    | 163         | -10.4%     | 76     | 62     | 55     | 59     | 71          | -6.6%  |
| Undergraduates          | 14,429 | 14,339    | 14,156 | 14,413 | 15,251      | 5.7%       | 11,285 | 11,155 | 10,968 | 11,221 | 11,872      | 5.2%   |
| Graduates               | 1,294  | 1,414     | 1,568  | 1,679  | 1,850       | 43.0%      | 735    | 801    | 859    | 973    | 1096        | 49.1%  |
| Total                   | 15,723 | 15,753    | 15,724 | 16,092 | 17,101      | 8.8%       | 12,020 | 11,956 | 11,827 | 12,194 | 12,968      | 7.9%   |
| A 11: O 1 O: 1 : *      | •      | 40        | 40     | 40     | 4.5         | 450.00/    |        |        |        |        |             |        |
| Audit Only Students*    | 6      | 13        | 13     | 18     | 15          | 150.0%     |        |        |        |        |             |        |
| Audit Only Credit Hours | 19     | 45        | 49     | 62     | 60          | 215.8%     |        |        |        |        |             |        |

# University of Central Oklahoma Fall Headcount Enrollment Trends

|                         | <u>2006</u> | <u>2007</u> | <u>2008</u> | <u>2009</u> | <u>2010</u> | 5 Year<br><u>% Diff</u> |
|-------------------------|-------------|-------------|-------------|-------------|-------------|-------------------------|
| Freshmen                | 4,233       | 4,221       | 4,164       | 4,302       | 4,516       | 6.7%                    |
| Sophomores              | 2,509       | 2,520       | 2,416       | 2,373       | 2,511       | 0.1%                    |
| Juniors                 | 3,122       | 3,055       | 3,000       | 3,020       | 3,188       | 2.1%                    |
| Seniors                 | 4,383       | 4,389       | 4,439       | 4,577       | 4,873       | 11.2%                   |
| Post-Baccalaureates     | 182         | 154         | 137         | 141         | 163         | -10.4%                  |
| Undergraduates          | 14,429      | 14,339      | 14,156      | 14,413      | 15,251      | 5.7%                    |
| Graduates               | 1,294       | 1,414       | 1,568       | 1,679       | 1,850       | 43.0%                   |
| Total                   | 15,723      | 15,753      | 15,724      | 16,092      | 17,101      | 8.8%                    |
|                         |             |             |             |             |             |                         |
| First Time Freshmen     | 2,129       | 2,112       | 2,070       | 2,180       | 2,343       | 10.1%                   |
| First Time UG Transfers | 1,526       | 1,562       | 1,472       | 1,511       | 1,668       | 9.3%                    |

### **Fall Enrollment Trends**