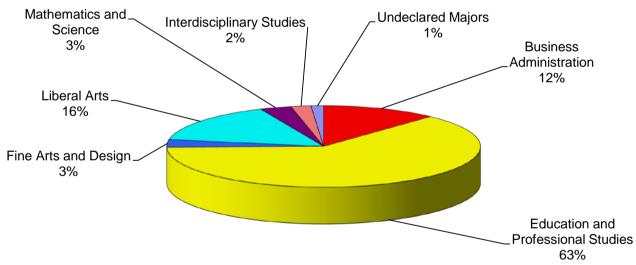

# Percentage of Total Headcount - Fall 2010

# University of Central Oklahoma Fall Headcount by Colleges

|                                    | <u>2006</u> | <u>2007</u> | <u>2008</u> | <u>2009</u> | <u>2010</u> | 5 Year<br><u>% Diff</u> |
|------------------------------------|-------------|-------------|-------------|-------------|-------------|-------------------------|
| Business Administration            | 2,686       | 2,945       | 3,091       | 3,006       | 3,077       | 14.6%                   |
| Education and Professional Studies | 3,499       | 3,883       | 4,126       | 4,213       | 4,511       | 28.9%                   |
| Fine Arts and Design               | 906         | 999         | 1,062       | 1,166       | 1,495       | 65.0%                   |
| Liberal Arts                       | 2,288       | 2,445       | 2,601       | 2,617       | 2,981       | 30.3%                   |
| Mathematics and Science            | 2,274       | 2,677       | 2,823       | 2,738       | 3,321       | 46.0%                   |
| Interdiscplinary Studies           |             |             |             | 224         | 242         |                         |
| Undeclared Majors                  | 4,070       | 2,804       | 2,021       | 2,128       | 1,474       | -63.8%                  |
| Total                              | 15,723      | 15,753      | 15,724      | 16,092      | 17,101      | 8.8%                    |
| Graduate Studies*                  | 1,294       | 1,414       | 1,568       | 1,679       | 1,850       | 43.0%                   |