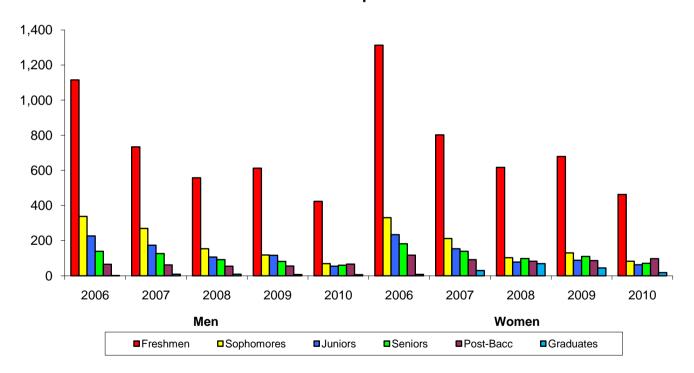

# University of Central Oklahoma Fall Enrollment By Classification and Gender

|                   |             |             | Men         |             |             | 5 Year |             | \           | Nomen       |             |             | 5 Year |
|-------------------|-------------|-------------|-------------|-------------|-------------|--------|-------------|-------------|-------------|-------------|-------------|--------|
|                   | <u>2006</u> | <u>2007</u> | <u>2008</u> | <u>2009</u> | <u>2010</u> | % Diff | <u>2006</u> | <u>2007</u> | <u>2008</u> | <u>2009</u> | <u>2010</u> | % Diff |
| Freshmen          | 1,888       | 1,857       | 1,889       | 1,980       | 2,050       | 8.6%   | 2,345       | 2,364       | 2,275       | 2,322       | 2,466       | 5.2%   |
| Sophomores        | 1,010       | 1,051       | 1,018       | 981         | 1,144       | 13.3%  | 1,499       | 1,469       | 1,398       | 1,392       | 1,367       | -8.8%  |
| Juniors           | 1,281       | 1,255       | 1,205       | 1,279       | 1,292       | 0.9%   | 1,841       | 1,800       | 1,795       | 1,741       | 1,896       | 3.0%   |
| Seniors           | 1,798       | 1,740       | 1,775       | 1,828       | 2,023       | 12.5%  | 2,585       | 2,649       | 2,664       | 2,749       | 2,850       | 10.3%  |
| Post-Bacc         | 65          | 62          | 54          | 55          | 66          | 1.5%   | 117         | 92          | 83          | 86          | 97          | -17.1% |
| Graduates         | 333         | 375         | 409         | 475         | 489         | 46.8%  | 961         | 1,039       | 1,159       | 1,204       | 1,361       | 41.6%  |
| Total             | 6,375       | 6,340       | 6,350       | 6,598       | 7,064       | 10.8%  | 9,348       | 9,413       | 9,374       | 9,494       | 10,037      | 7.4%   |
| % of Yearly Total | 41%         | 40%         | 40%         | 41%         | 41%         | 0.8%   | 59%         | 60%         | 60%         | 59%         | 59%         | -0.5%  |

### **Men/Women Comparison**