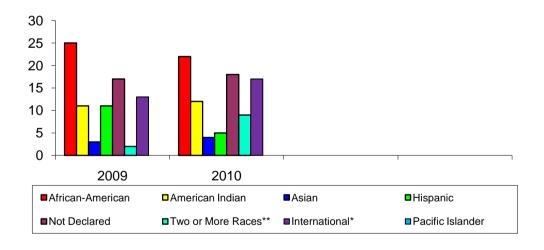

### **Ethnicity/Race Comparison**

<sup>\*\*</sup> Category added to meet federal methodology.

## University of Central Oklahoma Fall 2010 Enrollment Ethnicity/Race Comparison

|                     |            |              |              | % of         |
|---------------------|------------|--------------|--------------|--------------|
|                     | <u>Men</u> | <u>Women</u> | <u>Total</u> | <u>Total</u> |
| •                   | 4.000      | 0.404        | 40.500       | 04.00/       |
| Caucasian           | 4,339      | 6,191        | 10,530       | 61.6%        |
| African-American    | 570        | 1,053        | 1,623        | 9.5%         |
| American Indian     | 341        | 445          | 786          | 4.6%         |
| Asian               | 197        | 284          | 481          | 2.8%         |
| Hispanic            | 237        | 432          | 669          | 3.9%         |
| International*      | 521        | 510          | 1,031        | 6.0%         |
| Pacific Islander    | 14         | 21           | 35           | 0.2%         |
| Two or More Races** | 205        | 283          | 488          | 2.9%         |
| Not Declared        | 640        | 818          | 1,458        | 8.5%         |
| Total               | 7.064      | 10.037       | 17.101       | 100.0%       |

# University of Central Oklahoma Fall Enrollment Ethnicity/Race Comparison

|                     | <u>2006</u> | <u>2007</u> | <u>2008</u> | <u>2009</u> | <u>2010</u> | 5 Year<br><u>% Diff</u> |
|---------------------|-------------|-------------|-------------|-------------|-------------|-------------------------|
| Caucasian           | 10,430      | 10,327      | 9,542       | 9,910       | 10,530      | 1.0%                    |
| African-American    | 1,472       | 1,511       | 1,460       | 1,487       | 1,623       | 10.3%                   |
| American Indian     | 859         | 837         | 803         | 803         | 786         | -8.5%                   |
| Asian               | 463         | 493         | 484         | 514         | 481         | 3.9%                    |
| Hispanic            | 531         | 613         | 601         | 734         | 669         | 26.0%                   |
| International*      | 1,182       | 1,032       | 910         | 880         | 1,031       | -12.8%                  |
| Pacific Islander    | 38          | 28          | 28          | 38          | 35          | -7.9%                   |
| Two or More Races** |             |             |             | 165         | 488         |                         |
| Not Declared        | 748         | 912         | 1,896       | 1,561       | 1,458       | 94.9%                   |
| Total               | 15,723      | 15,753      | 15,724      | 16,092      | 17,101      | 8.8%                    |