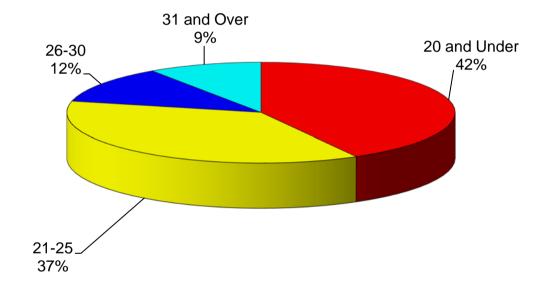

# University of Central Oklahoma Fall Enrollment Age Distribution Analysis

|              | <u>2006</u> | 2007  | <u>2008</u> | 2009  | <u>2010</u> | 5 Year<br><u>Diff</u> |
|--------------|-------------|-------|-------------|-------|-------------|-----------------------|
| 20 and Under | 34.2%       | 33.4% | 33.2%       | 33.8% | 33.1%       | -1.1%                 |
| 21-25        | 40.3%       | 41.1% | 40.1%       | 39.1% | 38.8%       | -1.5%                 |
| 26-30        | 11.5%       | 11.5% | 11.8%       | 12.2% | 12.7%       | 1.2%                  |
| 31 and Over  | 14.0%       | 14.1% | 14.9%       | 14.9% | 15.4%       | 1.4%                  |
| Average Age  | 24          | 24    | 25          | 25    | 25          | 1                     |

## Age Distribution - Fall 2010