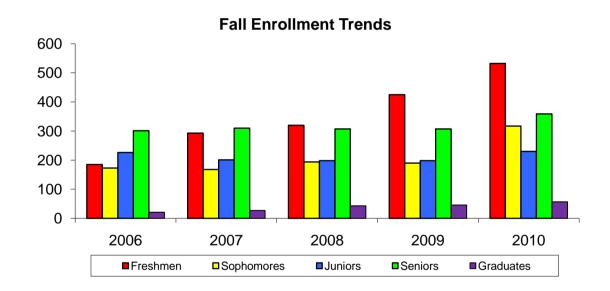

# University of Central Oklahoma Fall Headcount Enrollment Trends

|                         | <u>2006</u> | <u>2007</u> | <u>2008</u> | <u>2009</u> | <u>2010</u> | 5 Year<br><u>% Diff</u> |
|-------------------------|-------------|-------------|-------------|-------------|-------------|-------------------------|
| Freshmen                | 4,233       | 4,221       | 4,164       | 4,302       | 4,516       | 6.7%                    |
| Sophomores              | 2,509       | 2,520       | 2,416       | 2,373       | 2,511       | 0.1%                    |
| Juniors                 | 3,122       | 3,055       | 3,000       | 3,020       | 3,188       | 2.1%                    |
| Seniors                 | 4,383       | 4,389       | 4,439       | 4,577       | 4,873       | 11.2%                   |
| Post-Baccalaureates     | 182         | 154         | 137         | 141         | 163         | -10.4%                  |
| Undergraduates          | 14,429      | 14,339      | 14,156      | 14,413      | 15,251      | 5.7%                    |
| Graduates               | 1,294       | 1,414       | 1,568       | 1,679       | 1,850       | 43.0%                   |
| Total                   | 15,723      | 15,753      | 15,724      | 16,092      | 17,101      | 8.8%                    |
|                         |             |             |             |             |             |                         |
| First Time Freshmen     | 2,129       | 2,112       | 2,070       | 2,180       | 2,343       | 10.1%                   |
| First Time UG Transfers | 1,526       | 1,562       | 1,472       | 1,511       | 1,668       | 9.3%                    |

### **Fall Enrollment Trends**