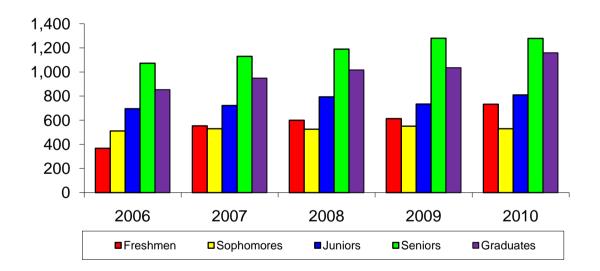

# University of Central Oklahoma Fall Enrollment

|                         |        | Headcount |        |        |             | 5 Year FTE |        |        |        | 5 Year |             |        |
|-------------------------|--------|-----------|--------|--------|-------------|------------|--------|--------|--------|--------|-------------|--------|
|                         | 2006   | 2007      | 2008   | 2009   | <u>2010</u> | % Diff     | 2006   | 2007   | 2008   | 2009   | <u>2010</u> | % Diff |
|                         |        |           |        |        |             |            |        |        |        |        |             |        |
| Freshmen                | 4,233  | 4,221     | 4,164  | 4,302  | 4,516       | 6.7%       | 3,381  | 3,292  | 3,182  | 3,313  | 3,475       | 2.8%   |
| Sophomores              | 2,509  | 2,520     | 2,416  | 2,373  | 2,511       | 0.1%       | 2,050  | 2,056  | 1,981  | 1,984  | 2,096       | 2.2%   |
| Juniors                 | 3,122  | 3,055     | 3,000  | 3,020  | 3,188       | 2.1%       | 2,514  | 2,479  | 2,452  | 2,453  | 2,610       | 3.8%   |
| Seniors                 | 4,383  | 4,389     | 4,439  | 4,577  | 4,873       | 11.2%      | 3,264  | 3,267  | 3,298  | 3,412  | 3,620       | 10.9%  |
| Post-Baccalaureates     | 182    | 154       | 137    | 141    | 163         | -10.4%     | 76     | 62     | 55     | 59     | 71          | -6.6%  |
| Undergraduates          | 14,429 | 14,339    | 14,156 | 14,413 | 15,251      | 5.7%       | 11,285 | 11,155 | 10,968 | 11,221 | 11,872      | 5.2%   |
| Graduates               | 1,294  | 1,414     | 1,568  | 1,679  | 1,850       | 43.0%      | 735    | 801    | 859    | 973    | 1096        | 49.1%  |
| Total                   | 15,723 | 15,753    | 15,724 | 16,092 | 17,101      | 8.8%       | 12,020 | 11,956 | 11,827 | 12,194 | 12,968      | 7.9%   |
| A 11: O 1 O: 1 : *      | •      | 40        | 40     | 40     | 4.5         | 450.00/    |        |        |        |        |             |        |
| Audit Only Students*    | 6      | 13        | 13     | 18     | 15          | 150.0%     |        |        |        |        |             |        |
| Audit Only Credit Hours | 19     | 45        | 49     | 62     | 60          | 215.8%     |        |        |        |        |             |        |

# University of Central Oklahoma Fall Headcount Enrollment Trends

|                         | <u>2006</u> | <u>2007</u> | <u>2008</u> | <u>2009</u> | <u>2010</u> | 5 Year<br><u>% Diff</u> |
|-------------------------|-------------|-------------|-------------|-------------|-------------|-------------------------|
| Freshmen                | 4,233       | 4,221       | 4,164       | 4,302       | 4,516       | 6.7%                    |
| Sophomores              | 2,509       | 2,520       | 2,416       | 2,373       | 2,511       | 0.1%                    |
| Juniors                 | 3,122       | 3,055       | 3,000       | 3,020       | 3,188       | 2.1%                    |
| Seniors                 | 4,383       | 4,389       | 4,439       | 4,577       | 4,873       | 11.2%                   |
| Post-Baccalaureates     | 182         | 154         | 137         | 141         | 163         | -10.4%                  |
| Undergraduates          | 14,429      | 14,339      | 14,156      | 14,413      | 15,251      | 5.7%                    |
| Graduates               | 1,294       | 1,414       | 1,568       | 1,679       | 1,850       | 43.0%                   |
| Total                   | 15,723      | 15,753      | 15,724      | 16,092      | 17,101      | 8.8%                    |
|                         |             |             |             |             |             |                         |
| First Time Freshmen     | 2,129       | 2,112       | 2,070       | 2,180       | 2,343       | 10.1%                   |
| First Time UG Transfers | 1,526       | 1,562       | 1,472       | 1,511       | 1,668       | 9.3%                    |

### **Fall Enrollment Trends**