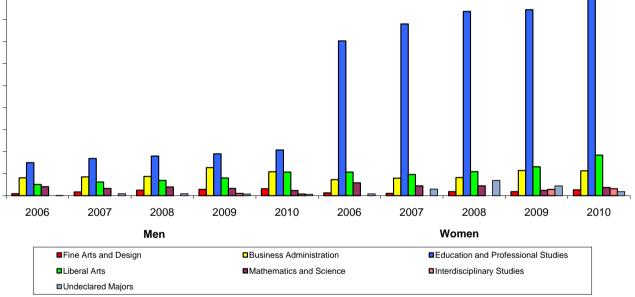

# University of Central Oklahoma Fall Enrollment By Classification and Gender

|                   |             |             | Men         |             |             | 5 Year |             | \           | Nomen       |             |             | 5 Year |
|-------------------|-------------|-------------|-------------|-------------|-------------|--------|-------------|-------------|-------------|-------------|-------------|--------|
|                   | <u>2006</u> | <u>2007</u> | <u>2008</u> | <u>2009</u> | <u>2010</u> | % Diff | <u>2006</u> | <u>2007</u> | <u>2008</u> | <u>2009</u> | <u>2010</u> | % Diff |
| Freshmen          | 1,888       | 1,857       | 1,889       | 1,980       | 2,050       | 8.6%   | 2,345       | 2,364       | 2,275       | 2,322       | 2,466       | 5.2%   |
| Sophomores        | 1,010       | 1,051       | 1,018       | 981         | 1,144       | 13.3%  | 1,499       | 1,469       | 1,398       | 1,392       | 1,367       | -8.8%  |
| Juniors           | 1,281       | 1,255       | 1,205       | 1,279       | 1,292       | 0.9%   | 1,841       | 1,800       | 1,795       | 1,741       | 1,896       | 3.0%   |
| Seniors           | 1,798       | 1,740       | 1,775       | 1,828       | 2,023       | 12.5%  | 2,585       | 2,649       | 2,664       | 2,749       | 2,850       | 10.3%  |
| Post-Bacc         | 65          | 62          | 54          | 55          | 66          | 1.5%   | 117         | 92          | 83          | 86          | 97          | -17.1% |
| Graduates         | 333         | 375         | 409         | 475         | 489         | 46.8%  | 961         | 1,039       | 1,159       | 1,204       | 1,361       | 41.6%  |
| Total             | 6,375       | 6,340       | 6,350       | 6,598       | 7,064       | 10.8%  | 9,348       | 9,413       | 9,374       | 9,494       | 10,037      | 7.4%   |
| % of Yearly Total | 41%         | 40%         | 40%         | 41%         | 41%         | 0.8%   | 59%         | 60%         | 60%         | 59%         | 59%         | -0.5%  |

### **Men/Women Comparison**