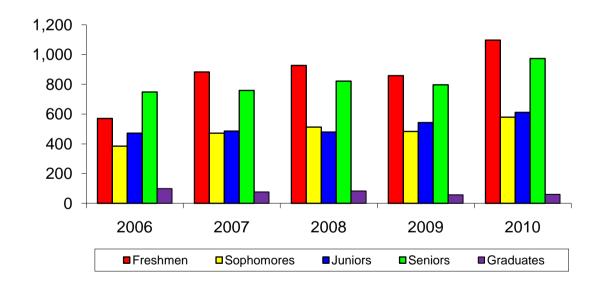

# University of Central Oklahoma Fall Enrollment

|                         |        | Headcount |        |        |             | 5 Year FTE |        |        |        | 5 Year |             |        |
|-------------------------|--------|-----------|--------|--------|-------------|------------|--------|--------|--------|--------|-------------|--------|
|                         | 2006   | 2007      | 2008   | 2009   | <u>2010</u> | % Diff     | 2006   | 2007   | 2008   | 2009   | <u>2010</u> | % Diff |
|                         |        |           |        |        |             |            |        |        |        |        |             |        |
| Freshmen                | 4,233  | 4,221     | 4,164  | 4,302  | 4,516       | 6.7%       | 3,381  | 3,292  | 3,182  | 3,313  | 3,475       | 2.8%   |
| Sophomores              | 2,509  | 2,520     | 2,416  | 2,373  | 2,511       | 0.1%       | 2,050  | 2,056  | 1,981  | 1,984  | 2,096       | 2.2%   |
| Juniors                 | 3,122  | 3,055     | 3,000  | 3,020  | 3,188       | 2.1%       | 2,514  | 2,479  | 2,452  | 2,453  | 2,610       | 3.8%   |
| Seniors                 | 4,383  | 4,389     | 4,439  | 4,577  | 4,873       | 11.2%      | 3,264  | 3,267  | 3,298  | 3,412  | 3,620       | 10.9%  |
| Post-Baccalaureates     | 182    | 154       | 137    | 141    | 163         | -10.4%     | 76     | 62     | 55     | 59     | 71          | -6.6%  |
| Undergraduates          | 14,429 | 14,339    | 14,156 | 14,413 | 15,251      | 5.7%       | 11,285 | 11,155 | 10,968 | 11,221 | 11,872      | 5.2%   |
| Graduates               | 1,294  | 1,414     | 1,568  | 1,679  | 1,850       | 43.0%      | 735    | 801    | 859    | 973    | 1096        | 49.1%  |
| Total                   | 15,723 | 15,753    | 15,724 | 16,092 | 17,101      | 8.8%       | 12,020 | 11,956 | 11,827 | 12,194 | 12,968      | 7.9%   |
| A 11: O 1 O: 1 : *      | •      | 40        | 40     | 40     | 4.5         | 450.00/    |        |        |        |        |             |        |
| Audit Only Students*    | 6      | 13        | 13     | 18     | 15          | 150.0%     |        |        |        |        |             |        |
| Audit Only Credit Hours | 19     | 45        | 49     | 62     | 60          | 215.8%     |        |        |        |        |             |        |

# University of Central Oklahoma Fall Headcount Enrollment Trends

|                         | <u>2006</u> | <u>2007</u> | <u>2008</u> | <u>2009</u> | <u>2010</u> | 5 Year<br><u>% Diff</u> |
|-------------------------|-------------|-------------|-------------|-------------|-------------|-------------------------|
| Freshmen                | 4,233       | 4,221       | 4,164       | 4,302       | 4,516       | 6.7%                    |
| Sophomores              | 2,509       | 2,520       | 2,416       | 2,373       | 2,511       | 0.1%                    |
| Juniors                 | 3,122       | 3,055       | 3,000       | 3,020       | 3,188       | 2.1%                    |
| Seniors                 | 4,383       | 4,389       | 4,439       | 4,577       | 4,873       | 11.2%                   |
| Post-Baccalaureates     | 182         | 154         | 137         | 141         | 163         | -10.4%                  |
| Undergraduates          | 14,429      | 14,339      | 14,156      | 14,413      | 15,251      | 5.7%                    |
| Graduates               | 1,294       | 1,414       | 1,568       | 1,679       | 1,850       | 43.0%                   |
| Total                   | 15,723      | 15,753      | 15,724      | 16,092      | 17,101      | 8.8%                    |
|                         |             |             |             |             |             |                         |
| First Time Freshmen     | 2,129       | 2,112       | 2,070       | 2,180       | 2,343       | 10.1%                   |
| First Time UG Transfers | 1,526       | 1,562       | 1,472       | 1,511       | 1,668       | 9.3%                    |

### **Fall Enrollment Trends**