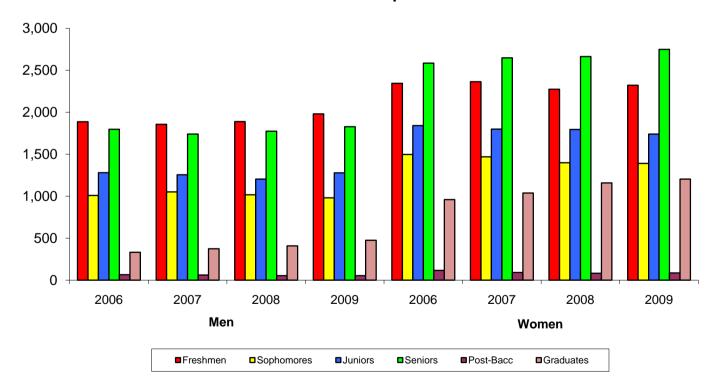

### **Men/Women Comparison**

# University of Central Oklahoma Fall Enrollment By Classification and Gender

|                   |             |             | Men         |             |             | 5 Year |             | \           | Nomen       |             |             | 5 Year |
|-------------------|-------------|-------------|-------------|-------------|-------------|--------|-------------|-------------|-------------|-------------|-------------|--------|
|                   | <u>2006</u> | <u>2007</u> | <u>2008</u> | <u>2009</u> | <u>2010</u> | % Diff | <u>2006</u> | <u>2007</u> | <u>2008</u> | <u>2009</u> | <u>2010</u> | % Diff |
| Freshmen          | 1,888       | 1,857       | 1,889       | 1,980       | 2,050       | 8.6%   | 2,345       | 2,364       | 2,275       | 2,322       | 2,466       | 5.2%   |
| Sophomores        | 1,010       | 1,051       | 1,018       | 981         | 1,144       | 13.3%  | 1,499       | 1,469       | 1,398       | 1,392       | 1,367       | -8.8%  |
| Juniors           | 1,281       | 1,255       | 1,205       | 1,279       | 1,292       | 0.9%   | 1,841       | 1,800       | 1,795       | 1,741       | 1,896       | 3.0%   |
| Seniors           | 1,798       | 1,740       | 1,775       | 1,828       | 2,023       | 12.5%  | 2,585       | 2,649       | 2,664       | 2,749       | 2,850       | 10.3%  |
| Post-Bacc         | 65          | 62          | 54          | 55          | 66          | 1.5%   | 117         | 92          | 83          | 86          | 97          | -17.1% |
| Graduates         | 333         | 375         | 409         | 475         | 489         | 46.8%  | 961         | 1,039       | 1,159       | 1,204       | 1,361       | 41.6%  |
| Total             | 6,375       | 6,340       | 6,350       | 6,598       | 7,064       | 10.8%  | 9,348       | 9,413       | 9,374       | 9,494       | 10,037      | 7.4%   |
| % of Yearly Total | 41%         | 40%         | 40%         | 41%         | 41%         | 0.8%   | 59%         | 60%         | 60%         | 59%         | 59%         | -0.5%  |