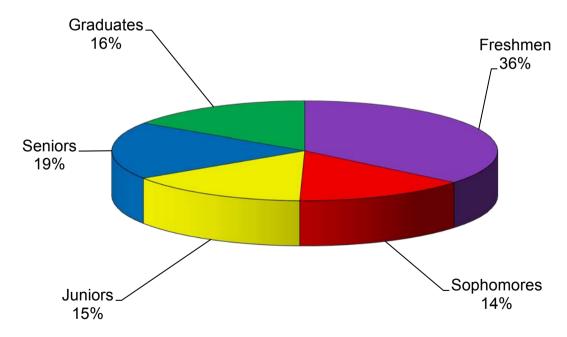

# University of Central Oklahoma Fall Headcount by Colleges

|                                    | <u>2006</u> | <u>2007</u> | <u>2008</u> | <u>2009</u> | <u>2010</u> | 5 Year<br><u>% Diff</u> |
|------------------------------------|-------------|-------------|-------------|-------------|-------------|-------------------------|
| Business Administration            | 2,686       | 2,945       | 3,091       | 3,006       | 3,077       | 14.6%                   |
| Education and Professional Studies | 3,499       | 3,883       | 4,126       | 4,213       | 4,511       | 28.9%                   |
| Fine Arts and Design               | 906         | 999         | 1,062       | 1,166       | 1,495       | 65.0%                   |
| Liberal Arts                       | 2,288       | 2,445       | 2,601       | 2,617       | 2,981       | 30.3%                   |
| Mathematics and Science            | 2,274       | 2,677       | 2,823       | 2,738       | 3,321       | 46.0%                   |
| Interdiscplinary Studies           |             |             |             | 224         | 242         |                         |
| Undeclared Majors                  | 4,070       | 2,804       | 2,021       | 2,128       | 1,474       | -63.8%                  |
| Total                              | 15,723      | 15,753      | 15,724      | 16,092      | 17,101      | 8.8%                    |
| Graduate Studies*                  | 1,294       | 1,414       | 1,568       | 1,679       | 1,850       | 43.0%                   |