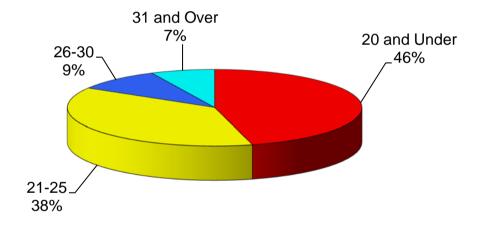

# University of Central Oklahoma Fall Enrollment Age Distribution Analysis

|              | <u>2006</u> | 2007  | <u>2008</u> | 2009  | <u>2010</u> | 5 Year<br><u>Diff</u> |
|--------------|-------------|-------|-------------|-------|-------------|-----------------------|
| 20 and Under | 34.2%       | 33.4% | 33.2%       | 33.8% | 33.1%       | -1.1%                 |
| 21-25        | 40.3%       | 41.1% | 40.1%       | 39.1% | 38.8%       | -1.5%                 |
| 26-30        | 11.5%       | 11.5% | 11.8%       | 12.2% | 12.7%       | 1.2%                  |
| 31 and Over  | 14.0%       | 14.1% | 14.9%       | 14.9% | 15.4%       | 1.4%                  |
| Average Age  | 24          | 24    | 25          | 25    | 25          | 1                     |

## Age Distribution - Fall 2010