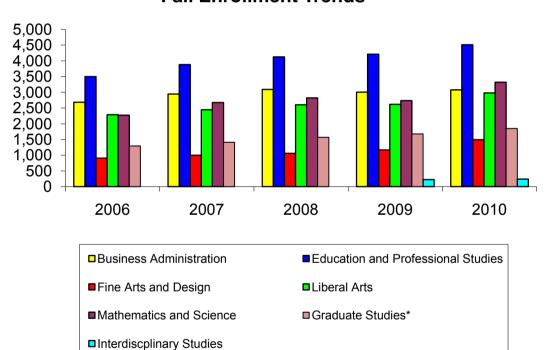

# University of Central Oklahoma Fall Headcount by Colleges

|                                    | <u>2006</u> | <u>2007</u> | <u>2008</u> | <u>2009</u> | <u>2010</u> | 5 Year<br><u>% Diff</u> |
|------------------------------------|-------------|-------------|-------------|-------------|-------------|-------------------------|
| Business Administration            | 2,686       | 2,945       | 3,091       | 3,006       | 3,077       | 14.6%                   |
| Education and Professional Studies | 3,499       | 3,883       | 4,126       | 4,213       | 4,511       | 28.9%                   |
| Fine Arts and Design               | 906         | 999         | 1,062       | 1,166       | 1,495       | 65.0%                   |
| Liberal Arts                       | 2,288       | 2,445       | 2,601       | 2,617       | 2,981       | 30.3%                   |
| Mathematics and Science            | 2,274       | 2,677       | 2,823       | 2,738       | 3,321       | 46.0%                   |
| Interdiscplinary Studies           |             |             |             | 224         | 242         |                         |
| Undeclared Majors                  | 4,070       | 2,804       | 2,021       | 2,128       | 1,474       | -63.8%                  |
| Total                              | 15,723      | 15,753      | 15,724      | 16,092      | 17,101      | 8.8%                    |
| Graduate Studies*                  | 1,294       | 1,414       | 1,568       | 1,679       | 1,850       | 43.0%                   |

#### **Fall Enrollment Trends**