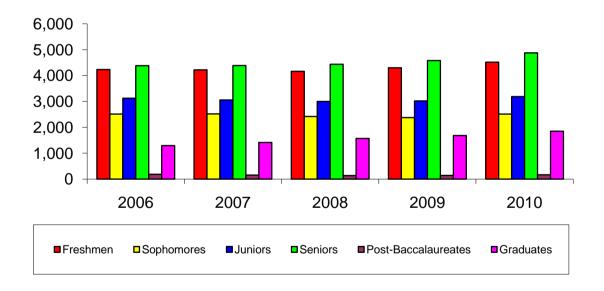

### **Fall Enrollment Trends**

# University of Central Oklahoma Fall Enrollment

|                         |        | Headcount |        |        |             | 5 Year FTE |        |        |        | 5 Year |             |        |
|-------------------------|--------|-----------|--------|--------|-------------|------------|--------|--------|--------|--------|-------------|--------|
|                         | 2006   | 2007      | 2008   | 2009   | <u>2010</u> | % Diff     | 2006   | 2007   | 2008   | 2009   | <u>2010</u> | % Diff |
|                         |        |           |        |        |             |            |        |        |        |        |             |        |
| Freshmen                | 4,233  | 4,221     | 4,164  | 4,302  | 4,516       | 6.7%       | 3,381  | 3,292  | 3,182  | 3,313  | 3,475       | 2.8%   |
| Sophomores              | 2,509  | 2,520     | 2,416  | 2,373  | 2,511       | 0.1%       | 2,050  | 2,056  | 1,981  | 1,984  | 2,096       | 2.2%   |
| Juniors                 | 3,122  | 3,055     | 3,000  | 3,020  | 3,188       | 2.1%       | 2,514  | 2,479  | 2,452  | 2,453  | 2,610       | 3.8%   |
| Seniors                 | 4,383  | 4,389     | 4,439  | 4,577  | 4,873       | 11.2%      | 3,264  | 3,267  | 3,298  | 3,412  | 3,620       | 10.9%  |
| Post-Baccalaureates     | 182    | 154       | 137    | 141    | 163         | -10.4%     | 76     | 62     | 55     | 59     | 71          | -6.6%  |
| Undergraduates          | 14,429 | 14,339    | 14,156 | 14,413 | 15,251      | 5.7%       | 11,285 | 11,155 | 10,968 | 11,221 | 11,872      | 5.2%   |
| Graduates               | 1,294  | 1,414     | 1,568  | 1,679  | 1,850       | 43.0%      | 735    | 801    | 859    | 973    | 1096        | 49.1%  |
| Total                   | 15,723 | 15,753    | 15,724 | 16,092 | 17,101      | 8.8%       | 12,020 | 11,956 | 11,827 | 12,194 | 12,968      | 7.9%   |
| A 11: O 1 O: 1 : *      | •      | 40        | 40     | 40     | 4.5         | 450.00/    |        |        |        |        |             |        |
| Audit Only Students*    | 6      | 13        | 13     | 18     | 15          | 150.0%     |        |        |        |        |             |        |
| Audit Only Credit Hours | 19     | 45        | 49     | 62     | 60          | 215.8%     |        |        |        |        |             |        |