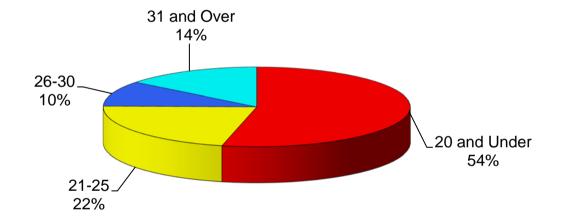

# University of Central Oklahoma Fall Enrollment Age Distribution Analysis

|              | <u>2006</u> | 2007  | <u>2008</u> | 2009  | <u>2010</u> | 5 Year<br><u>Diff</u> |
|--------------|-------------|-------|-------------|-------|-------------|-----------------------|
| 20 and Under | 34.2%       | 33.4% | 33.2%       | 33.8% | 33.1%       | -1.1%                 |
| 21-25        | 40.3%       | 41.1% | 40.1%       | 39.1% | 38.8%       | -1.5%                 |
| 26-30        | 11.5%       | 11.5% | 11.8%       | 12.2% | 12.7%       | 1.2%                  |
| 31 and Over  | 14.0%       | 14.1% | 14.9%       | 14.9% | 15.4%       | 1.4%                  |
| Average Age  | 24          | 24    | 25          | 25    | 25          | 1                     |

## Age Distribution - Fall 2010