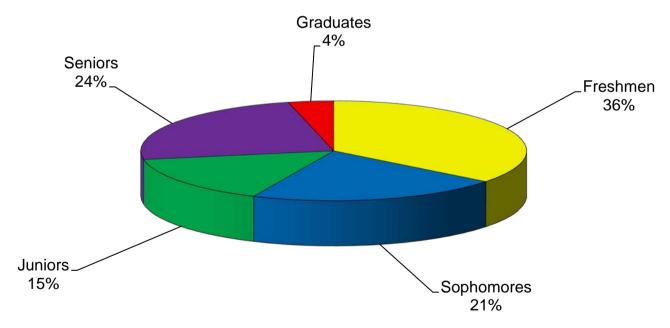

# University of Central Oklahoma Fall Headcount Enrollment Trends

|                         | <u>2006</u> | <u>2007</u> | <u>2008</u> | <u>2009</u> | <u>2010</u> | 5 Year<br><u>% Diff</u> |
|-------------------------|-------------|-------------|-------------|-------------|-------------|-------------------------|
| Freshmen                | 4,233       | 4,221       | 4,164       | 4,302       | 4,516       | 6.7%                    |
| Sophomores              | 2,509       | 2,520       | 2,416       | 2,373       | 2,511       | 0.1%                    |
| Juniors                 | 3,122       | 3,055       | 3,000       | 3,020       | 3,188       | 2.1%                    |
| Seniors                 | 4,383       | 4,389       | 4,439       | 4,577       | 4,873       | 11.2%                   |
| Post-Baccalaureates     | 182         | 154         | 137         | 141         | 163         | -10.4%                  |
| Undergraduates          | 14,429      | 14,339      | 14,156      | 14,413      | 15,251      | 5.7%                    |
| Graduates               | 1,294       | 1,414       | 1,568       | 1,679       | 1,850       | 43.0%                   |
| Total                   | 15,723      | 15,753      | 15,724      | 16,092      | 17,101      | 8.8%                    |
|                         |             |             |             |             |             |                         |
| First Time Freshmen     | 2,129       | 2,112       | 2,070       | 2,180       | 2,343       | 10.1%                   |
| First Time UG Transfers | 1,526       | 1,562       | 1,472       | 1,511       | 1,668       | 9.3%                    |

### **Fall Enrollment Trends**