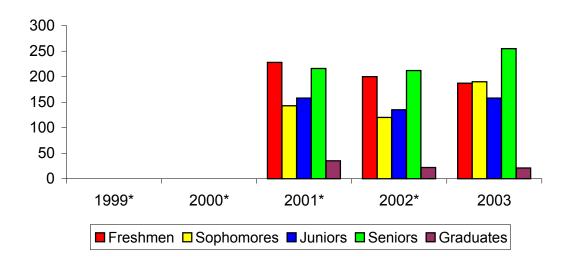

## University of Central Oklahoma Fall Enrollment

|                         |              | Headcount |        |        |        | 5 Year |              |        | FTE          | FTE    |        |        |
|-------------------------|--------------|-----------|--------|--------|--------|--------|--------------|--------|--------------|--------|--------|--------|
|                         | <u>1999*</u> | 2000*     | 2001*  | 2002*  | 2003   | % Diff | <u>1999*</u> | 2000*  | <u>2001*</u> | 2002*  | 2003   | % Diff |
|                         | 0.000        | 4.005     | 4 400  | 4.004  | 4.040  | 44.00/ | 0.040        | 0.004  | 0.400        | 0.040  | 0.040  | 40.70/ |
| Freshmen                | 3,862        | 4,005     | 4,126  | 4,681  | 4,310  | 11.6%  | 2,943        | 3,094  | 3,199        | 3,612  | 3,346  | 13.7%  |
| Sophomores              | 1,988        | 2,132     | 2,211  | 2,368  | 2,429  | 22.2%  | 1,612        | 1,755  | 1,818        | 1,947  | 1,987  | 23.3%  |
| Juniors                 | 2,222        | 2,130     | 2,457  | 2,515  | 2,705  | 21.7%  | 1,790        | 1,734  | 2,003        | 2,054  | 2,195  | 22.6%  |
| Seniors                 | 3,772        | 3,593     | 3,494  | 3,648  | 3,939  | 4.4%   | 2,773        | 2,672  | 2,588        | 2,727  | 2,928  | 5.6%   |
| Post-Baccalaureates     | 0            | 0         | 0      | 0      | 183    |        | 0            | 0      | 0            | 0      | 86     |        |
| Undergraduates          | 11,844       | 11,860    | 12,288 | 13,212 | 13,566 | 14.5%  | 9,118        | 9,255  | 9,609        | 10,340 | 10,542 | 15.6%  |
| Graduates               | 2,403        | 2,335     | 2,453  | 2,232  | 1,680  | -30.1% | 1,393        | 1,337  | 1,386        | 1,262  | 936    | -32.8% |
| Total                   | 14,247       | 14,195    | 14,741 | 15,444 | 15,246 | 7.0%   | 10,511       | 10,592 | 10,995       | 11,602 | 11,478 | 9.2%   |
| Audit Only Studente**   | 4            | 9         | 11     | 0      | 9      | 125.0% |              |        |              |        |        |        |
| Audit Only Students**   |              | _         |        | U      | •      |        |              |        |              |        |        |        |
| Audit Only Credit Hours | 15           | 27        | 31     | 0      | 36     | 140.0% |              |        |              |        |        |        |

## University of Central Oklahoma Fall Headcount Enrollment Trends

|                     | <u>1999*</u> | 2000*  | 2001*  | 2002*  | 2003   | 5 Year<br><u>% Diff</u> |
|---------------------|--------------|--------|--------|--------|--------|-------------------------|
| Freshmen            | 3,862        | 4,005  | 4,126  | 4,681  | 4,310  | 11.6%                   |
| Sophomores          | 1,988        | 2,132  | 2,211  | 2,368  | 2,429  | 22.2%                   |
| Juniors             | 2,222        | 2,130  | 2,457  | 2,515  | 2,705  | 21.7%                   |
| Seniors             | 3,772        | 3,593  | 3,494  | 3,648  | 3,939  | 4.4%                    |
| Post-Baccalaureates |              |        |        |        | 183    |                         |
| Undergraduates      | 11,844       | 11,860 | 12,288 | 13,212 | 13,566 | 14.5%                   |
| Graduates           | 2,403        | 2,335  | 2,453  | 2,232  | 1,680  | -30.1%                  |
| Total               | 14,247       | 14,195 | 14,741 | 15,444 | 15,246 | 7.0%                    |