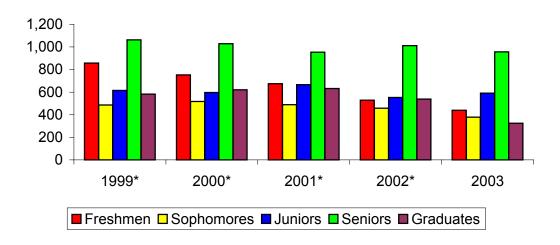

## University of Central Oklahoma Fall Enrollment

|                         |              | Headcount |        |        |        | 5 Year |              |        | FTE          | FTE    |        |        |
|-------------------------|--------------|-----------|--------|--------|--------|--------|--------------|--------|--------------|--------|--------|--------|
|                         | <u>1999*</u> | 2000*     | 2001*  | 2002*  | 2003   | % Diff | <u>1999*</u> | 2000*  | <u>2001*</u> | 2002*  | 2003   | % Diff |
|                         | 0.000        | 4.005     | 4 400  | 4.004  | 4.040  | 44.00/ | 0.040        | 0.004  | 0.400        | 0.040  | 0.040  | 40.70/ |
| Freshmen                | 3,862        | 4,005     | 4,126  | 4,681  | 4,310  | 11.6%  | 2,943        | 3,094  | 3,199        | 3,612  | 3,346  | 13.7%  |
| Sophomores              | 1,988        | 2,132     | 2,211  | 2,368  | 2,429  | 22.2%  | 1,612        | 1,755  | 1,818        | 1,947  | 1,987  | 23.3%  |
| Juniors                 | 2,222        | 2,130     | 2,457  | 2,515  | 2,705  | 21.7%  | 1,790        | 1,734  | 2,003        | 2,054  | 2,195  | 22.6%  |
| Seniors                 | 3,772        | 3,593     | 3,494  | 3,648  | 3,939  | 4.4%   | 2,773        | 2,672  | 2,588        | 2,727  | 2,928  | 5.6%   |
| Post-Baccalaureates     | 0            | 0         | 0      | 0      | 183    |        | 0            | 0      | 0            | 0      | 86     |        |
| Undergraduates          | 11,844       | 11,860    | 12,288 | 13,212 | 13,566 | 14.5%  | 9,118        | 9,255  | 9,609        | 10,340 | 10,542 | 15.6%  |
| Graduates               | 2,403        | 2,335     | 2,453  | 2,232  | 1,680  | -30.1% | 1,393        | 1,337  | 1,386        | 1,262  | 936    | -32.8% |
| Total                   | 14,247       | 14,195    | 14,741 | 15,444 | 15,246 | 7.0%   | 10,511       | 10,592 | 10,995       | 11,602 | 11,478 | 9.2%   |
| Audit Only Studente**   | 4            | 9         | 11     | 0      | 9      | 125.0% |              |        |              |        |        |        |
| Audit Only Students**   |              | _         |        | U      | •      |        |              |        |              |        |        |        |
| Audit Only Credit Hours | 15           | 27        | 31     | 0      | 36     | 140.0% |              |        |              |        |        |        |

#### **Fall Enrollment Trends**