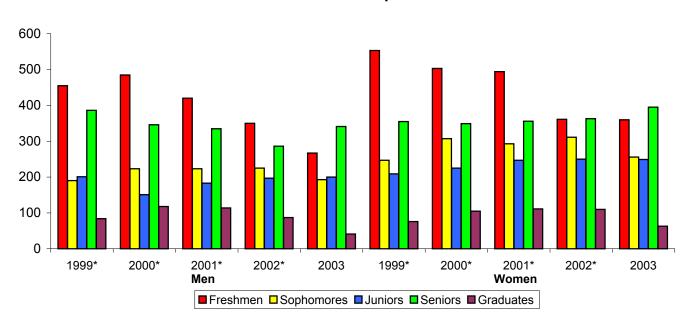

# University of Central Oklahoma Fall Enrollment By Classification and Gender

|                   |              |              | Men          |              |             | 5 Year |              | ,            | Women        |       |             | 5 Year |
|-------------------|--------------|--------------|--------------|--------------|-------------|--------|--------------|--------------|--------------|-------|-------------|--------|
|                   | <u>1999*</u> | <u>2000*</u> | <u>2001*</u> | <u>2002*</u> | <u>2003</u> | % Diff | <u>1999*</u> | <u>2000*</u> | <u>2001*</u> | 2002* | <u>2003</u> | % Diff |
| Freshmen          | 1.724        | 1.774        | 1.770        | 2.122        | 1.907       | 10.6%  | 2.138        | 2.231        | 2,356        | 2.559 | 2.403       | 12.4%  |
| Sophomores        | 841          | 877          | 875          | 944          | 991         | 17.8%  | 1,147        | 1,255        | 1,336        | 1,424 | 1,438       | 25.4%  |
| Juniors           | 976          | 851          | 1,004        | 977          | 1,112       | 13.9%  | 1,246        | 1,279        | 1,453        | 1,538 | 1,593       | 27.8%  |
| Seniors           | 1,654        | 1,561        | 1,484        | 1,507        | 1,620       | -2.1%  | 2,118        | 2,032        | 2,010        | 2,141 | 2,319       | 9.5%   |
| Post-Bacc         |              |              |              |              | 69          |        |              |              |              |       | 114         |        |
| Graduates         | 881          | 896          | 930          | 834          | 561         | -36.3% | 1,522        | 1,439        | 1,523        | 1,398 | 1,119       | -26.5% |
| Total             | 6,076        | 5,959        | 6,063        | 6,384        | 6,260       | 3.0%   | 8,171        | 8,236        | 8,678        | 9,060 | 8,986       | 10.0%  |
| % of Yearly Total | 43%          | 42%          | 41%          | 41%          | 41%         | -3.7%  | 57%          | 58%          | 59%          | 59%   | 59%         | 2.8%   |

<sup>\*</sup>Graduates for 1999-2002 include Post-Bacc students.

#### **Men/Women Comparison**