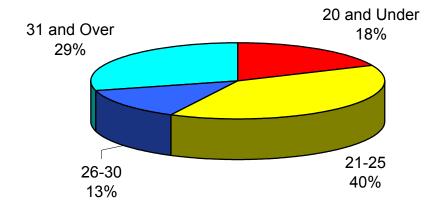

### University of Central Oklahoma Fall 2003 Enrollment Age Distribution Analysis

|              | <u>1999</u> | <u>2000</u> | <u>2001</u> | <u>2002</u> | <u>2003</u> | 5 Year<br><u>Diff</u> |
|--------------|-------------|-------------|-------------|-------------|-------------|-----------------------|
| 20 and Under | 28.7%       | 31.4%       | 31.7%       | 26.6%       | 33.5%       | 4.8%                  |
| 21-25        | 36.6%       | 36.6%       | 36.7%       | 41.0%       | 38.5%       | 1.9%                  |
| 26-30        | 13.9%       | 13.0%       | 12.8%       | 13.9%       | 11.8%       | -2.1%                 |
| 31 and Over  | 20.8%       | 19.0%       | 18.9%       | 18.6%       | 16.2%       | -4.6%                 |
| Average Age  | 26          | 25          | 25          | 26          | 25          | -1                    |

### Age Distribution - Fall 2003