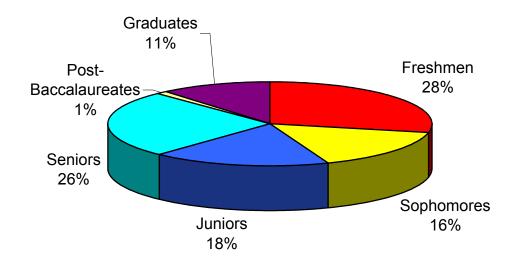

### Percentage of Total Headcount - Fall 2003

<sup>\*\*</sup>Audit only students and the hours they audit are not reportable.