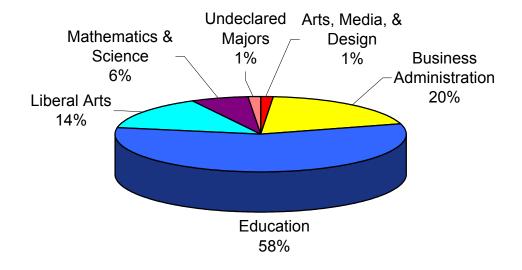

### Percentage of Total Headcount - Fall 2003

<sup>\*\*</sup>Audit only students and the hours they audit are not reportable.