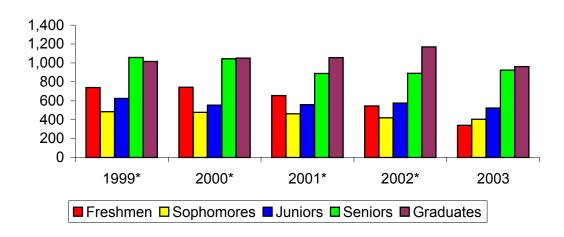

## University of Central Oklahoma Fall Enrollment

|                         |              | Headcount |        |        |        | 5 Year |              |        | FTE          | FTE    |        |        |
|-------------------------|--------------|-----------|--------|--------|--------|--------|--------------|--------|--------------|--------|--------|--------|
|                         | <u>1999*</u> | 2000*     | 2001*  | 2002*  | 2003   | % Diff | <u>1999*</u> | 2000*  | <u>2001*</u> | 2002*  | 2003   | % Diff |
|                         | 0.000        | 4.005     | 4 400  | 4.004  | 4.040  | 44.00/ | 0.040        | 0.004  | 0.400        | 0.040  | 0.040  | 40.70/ |
| Freshmen                | 3,862        | 4,005     | 4,126  | 4,681  | 4,310  | 11.6%  | 2,943        | 3,094  | 3,199        | 3,612  | 3,346  | 13.7%  |
| Sophomores              | 1,988        | 2,132     | 2,211  | 2,368  | 2,429  | 22.2%  | 1,612        | 1,755  | 1,818        | 1,947  | 1,987  | 23.3%  |
| Juniors                 | 2,222        | 2,130     | 2,457  | 2,515  | 2,705  | 21.7%  | 1,790        | 1,734  | 2,003        | 2,054  | 2,195  | 22.6%  |
| Seniors                 | 3,772        | 3,593     | 3,494  | 3,648  | 3,939  | 4.4%   | 2,773        | 2,672  | 2,588        | 2,727  | 2,928  | 5.6%   |
| Post-Baccalaureates     | 0            | 0         | 0      | 0      | 183    |        | 0            | 0      | 0            | 0      | 86     |        |
| Undergraduates          | 11,844       | 11,860    | 12,288 | 13,212 | 13,566 | 14.5%  | 9,118        | 9,255  | 9,609        | 10,340 | 10,542 | 15.6%  |
| Graduates               | 2,403        | 2,335     | 2,453  | 2,232  | 1,680  | -30.1% | 1,393        | 1,337  | 1,386        | 1,262  | 936    | -32.8% |
| Total                   | 14,247       | 14,195    | 14,741 | 15,444 | 15,246 | 7.0%   | 10,511       | 10,592 | 10,995       | 11,602 | 11,478 | 9.2%   |
| Audit Only Studente**   | 4            | 9         | 11     | 0      | 9      | 125.0% |              |        |              |        |        |        |
| Audit Only Students**   |              | _         |        | U      | •      |        |              |        |              |        |        |        |
| Audit Only Credit Hours | 15           | 27        | 31     | 0      | 36     | 140.0% |              |        |              |        |        |        |

## University of Central Oklahoma Fall Headcount Enrollment Trends

|                     | <u>1999*</u> | 2000*  | 2001*  | 2002*  | 2003   | 5 Year<br><u>% Diff</u> |
|---------------------|--------------|--------|--------|--------|--------|-------------------------|
| Freshmen            | 3,862        | 4,005  | 4,126  | 4,681  | 4,310  | 11.6%                   |
| Sophomores          | 1,988        | 2,132  | 2,211  | 2,368  | 2,429  | 22.2%                   |
| Juniors             | 2,222        | 2,130  | 2,457  | 2,515  | 2,705  | 21.7%                   |
| Seniors             | 3,772        | 3,593  | 3,494  | 3,648  | 3,939  | 4.4%                    |
| Post-Baccalaureates |              |        |        |        | 183    |                         |
| Undergraduates      | 11,844       | 11,860 | 12,288 | 13,212 | 13,566 | 14.5%                   |
| Graduates           | 2,403        | 2,335  | 2,453  | 2,232  | 1,680  | -30.1%                  |
| Total               | 14,247       | 14,195 | 14,741 | 15,444 | 15,246 | 7.0%                    |