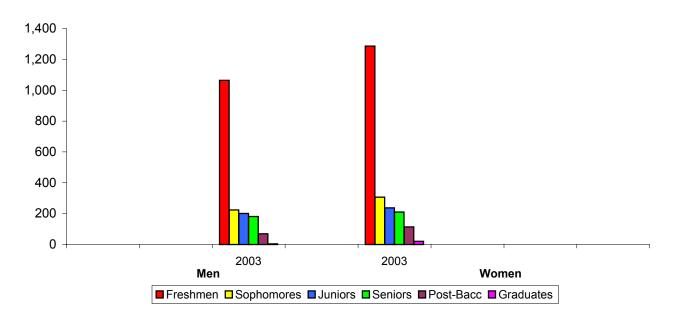

# University of Central Oklahoma Fall Enrollment By Classification and Gender

|                   |              |              | Men          |              |             | 5 Year |              | ,            | Women        |       |             | 5 Year |
|-------------------|--------------|--------------|--------------|--------------|-------------|--------|--------------|--------------|--------------|-------|-------------|--------|
|                   | <u>1999*</u> | <u>2000*</u> | <u>2001*</u> | <u>2002*</u> | <u>2003</u> | % Diff | <u>1999*</u> | <u>2000*</u> | <u>2001*</u> | 2002* | <u>2003</u> | % Diff |
| Freshmen          | 1.724        | 1.774        | 1.770        | 2.122        | 1.907       | 10.6%  | 2.138        | 2.231        | 2,356        | 2.559 | 2.403       | 12.4%  |
| Sophomores        | 841          | 877          | 875          | 944          | 991         | 17.8%  | 1,147        | 1,255        | 1,336        | 1,424 | 1,438       | 25.4%  |
| Juniors           | 976          | 851          | 1,004        | 977          | 1,112       | 13.9%  | 1,246        | 1,279        | 1,453        | 1,538 | 1,593       | 27.8%  |
| Seniors           | 1,654        | 1,561        | 1,484        | 1,507        | 1,620       | -2.1%  | 2,118        | 2,032        | 2,010        | 2,141 | 2,319       | 9.5%   |
| Post-Bacc         |              |              |              |              | 69          |        |              |              |              |       | 114         |        |
| Graduates         | 881          | 896          | 930          | 834          | 561         | -36.3% | 1,522        | 1,439        | 1,523        | 1,398 | 1,119       | -26.5% |
| Total             | 6,076        | 5,959        | 6,063        | 6,384        | 6,260       | 3.0%   | 8,171        | 8,236        | 8,678        | 9,060 | 8,986       | 10.0%  |
| % of Yearly Total | 43%          | 42%          | 41%          | 41%          | 41%         | -3.7%  | 57%          | 58%          | 59%          | 59%   | 59%         | 2.8%   |

#### **Men/Women Comparison**