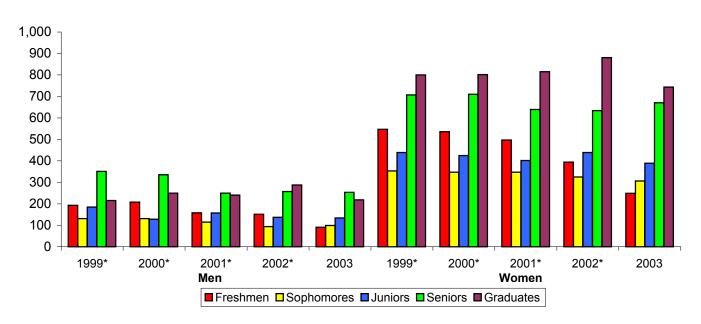

# University of Central Oklahoma Fall Enrollment By Classification and Gender

|                   |              |              | Men          |              |             | 5 Year |              | ,            | Women        |       |             | 5 Year |
|-------------------|--------------|--------------|--------------|--------------|-------------|--------|--------------|--------------|--------------|-------|-------------|--------|
|                   | <u>1999*</u> | <u>2000*</u> | <u>2001*</u> | <u>2002*</u> | <u>2003</u> | % Diff | <u>1999*</u> | <u>2000*</u> | <u>2001*</u> | 2002* | <u>2003</u> | % Diff |
| Freshmen          | 1.724        | 1.774        | 1.770        | 2.122        | 1.907       | 10.6%  | 2.138        | 2.231        | 2,356        | 2.559 | 2.403       | 12.4%  |
| Sophomores        | 841          | 877          | 875          | 944          | 991         | 17.8%  | 1,147        | 1,255        | 1,336        | 1,424 | 1,438       | 25.4%  |
| Juniors           | 976          | 851          | 1,004        | 977          | 1,112       | 13.9%  | 1,246        | 1,279        | 1,453        | 1,538 | 1,593       | 27.8%  |
| Seniors           | 1,654        | 1,561        | 1,484        | 1,507        | 1,620       | -2.1%  | 2,118        | 2,032        | 2,010        | 2,141 | 2,319       | 9.5%   |
| Post-Bacc         |              |              |              |              | 69          |        |              |              |              |       | 114         |        |
| Graduates         | 881          | 896          | 930          | 834          | 561         | -36.3% | 1,522        | 1,439        | 1,523        | 1,398 | 1,119       | -26.5% |
| Total             | 6,076        | 5,959        | 6,063        | 6,384        | 6,260       | 3.0%   | 8,171        | 8,236        | 8,678        | 9,060 | 8,986       | 10.0%  |
| % of Yearly Total | 43%          | 42%          | 41%          | 41%          | 41%         | -3.7%  | 57%          | 58%          | 59%          | 59%   | 59%         | 2.8%   |

#### **Men/Women Comparison**