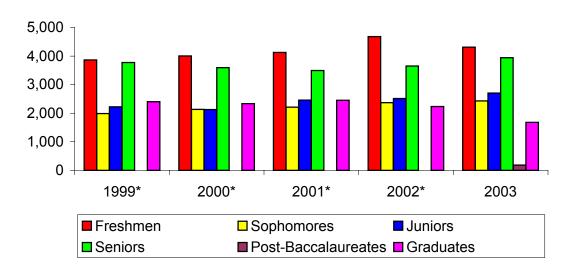

tes |              |        |        |        | 183    |                         |
| Undergraduates      | 11,844       | 11,860 | 12,288 | 13,212 | 13,566 | 14.5%                   |
| Graduates           | 2,403        | 2,335  | 2,453  | 2,232  | 1,680  | -30.1%                  |
| Total               | 14,247       | 14,195 | 14,741 | 15,444 | 15,246 | 7.0%                    |

<sup>\*</sup>Graduates for 1999-2002 include Post-Bacc students.

| First Time Freshmen**   | 2,048 | 2,060 | 2,162 | 1,787 | 2,049 | 0.0%  |
|-------------------------|-------|-------|-------|-------|-------|-------|
| First Time UG Transfers | 1,269 | 1,261 | 1,344 | 1,415 | 1,545 | 21.7% |

<sup>\*\*2002</sup> marks an update in methodology due to the conversion to Banner.

#### **Fall Enrollment Trends**



# University of Central Oklahoma Fall 2003 Enrollment By Classification and Full-Time/Part-Time Status

|                                   | Full-               | _                       |       |                   | Time       |        | -                     | tal                     |
|-----------------------------------|---------------------|-------------------------|-------|-------------------|------------|--------|-----------------------|-------------------------|
|                                   | Men                 | Women                   | -     | Men               | Women      | _      | Men                   | Women                   |
| Freshmen<br>Sophomores<br>Juniors | 1,404<br>772<br>827 | 1,769<br>1,098<br>1,197 |       | 503<br>219<br>285 | 340<br>396 |        |