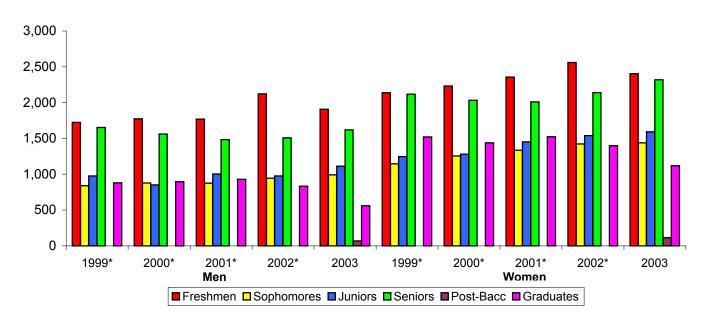

|              |              |              | 69          |        |              |              |              |       | 114         |        |
| Graduates         | 881          | 896          | 930          | 834          | 561         | -36.3% | 1,522        | 1,439        | 1,523        | 1,398 | 1,119       | -26.5% |
| Total             | 6,076        | 5,959        | 6,063        | 6,384        | 6,260       | 3.0%   | 8,171        | 8,236        | 8,678        | 9,060 | 8,986       | 10.0%  |
| % of Yearly Total | 43%          | 42%          | 41%          | 41%          | 41%         | -3.7%  | 57%          | 58%          | 59%          | 59%   | 59%         | 2.8%   |

<sup>\*</sup>Graduates for 1999-2002 include Post-Bacc students.

#### **Men/Women Comparison**



### University of Central Oklahoma Fall 2003 Enrollment Age Distribution Analysis

|              | <u>1999</u> | <u>2000</u> | <u>2001</u> | <u>2002</u> | <u>2003</u> | 5 Year<br><u>Diff</u> |
|--------------|-------------|-------------|-------------|-------------|-------------|-----------------------|
| 20 and Under | 28.7%       | 31.4%       | 31.7%       | 26.6%       | 33.5%       | 4.8%                  |
| 21-25        | 36.6%       | 36.6%       | 36.7%       | 41.0%       | 38.5%       | 1.9%                  |
| 26-30        | 13.9%       | 13.0%       | 12.8%       | 13.9%       | 11.8%       | -2.1%                 |
| 31 and Over  | 20.8%       | 19.0%       | 18.9%       | 18.6%       | 16.2%       | -4.6%                 |
| Average Age  | 26          | 25          | 25