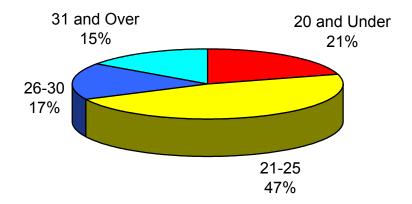

### University of Central Oklahoma Fall 2003 Enrollment Age Distribution Analysis

|              | <u>1999</u> | <u>2000</u> | <u>2001</u> | <u>2002</u> | <u>2003</u> | 5 Year<br><u>Diff</u> |
|--------------|-------------|-------------|-------------|-------------|-------------|-----------------------|
| 20 and Under | 28.7%       | 31.4%       | 31.7%       | 26.6%       | 33.5%       | 4.8%                  |
| 21-25        | 36.6%       | 36.6%       | 36.7%       | 41.0%       | 38.5%       | 1.9%                  |
| 26-30        | 13.9%       | 13.0%       | 12.8%       | 13.9%       | 11.8%       | -2.1%                 |
| 31 and Over  | 20.8%       | 19.0%       | 18.9%       | 18.6%       | 16.2%       | -4.6%                 |
| Average Age  | 26          | 25          | 25          | 26          | 25          | -1                    |

### Age Distribution - Fall 2003