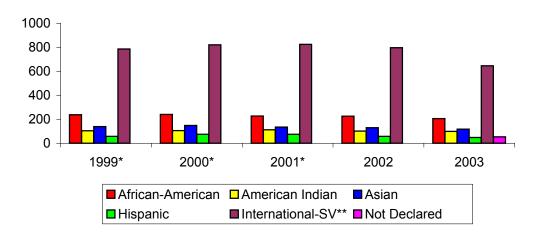

### University of Central Oklahoma Fall 2003 Enrollment Ethnicity Comparison

|                   |            |              |              | % of         |
|-------------------|------------|--------------|--------------|--------------|
|                   | <u>Men</u> | <u>Women</u> | <u>Total</u> | <u>Total</u> |
| Caucasian         | 4,078      | 6,263        | 10,341       | 67.8%        |
| African-American  | 482        | 807          | 1,289        | 8.5%         |
| American Indian   | 296        | 483          | 779          | 5.1%         |
| Asian             | 184        | 260          | 444          | 2.9%         |
| Hispanic          | 166        | 264          | 430          | 2.8%         |
| International-SV* | 840        | 665          | 1,505        | 9.9%         |
| Not Declared      | 214        | 244          | 458          | 3.0%         |
| Total             | 6,260      | 8,986        | 15,246       | 100.0%       |

<sup>\*</sup> Students who do not have resident status.

# University of Central Oklahoma Fall Enrollment Ethnicity Comparison

|                    | <u>1999*</u> | <u>2000*</u> | <u>2001*</u> | <u>2002</u> | <u>2003</u> | 5 Year<br><u>% Diff</u> |
|--------------------|--------------|--------------|--------------|-------------|-------------|-------------------------|
| Caucasian          | 10,457       | 10,265       | 10,647       | 10,973      | 10,341      | -1.1%                   |
| African-American   | 976          | 981          | 1,028        | 1,187       | 1,289       | 32.1%                   |
| American Indian    | 554          | 574          | 632          | 728         | 779         | 40.6%                   |
| Asian              | 390          | 408          | 414          | 466         | 444         | 13.8%                   |
| Hispanic           | 332          | 368          | 400          | 426         | 430         | 29.5%                   |
| International-SV** | 1580         | 1644         | 1652         | 1664        | 1,505       | -4.7%                   |
| Not Declared       |              |              |              |             | 458         |                         |
| Total              | 14,289       | 14,240       | 14,773       | 15,444      | 15,246      | 6.7%                    |

#### **Ethnicity Comparison**

<sup>\*\*</sup> Students who do not have resident status.