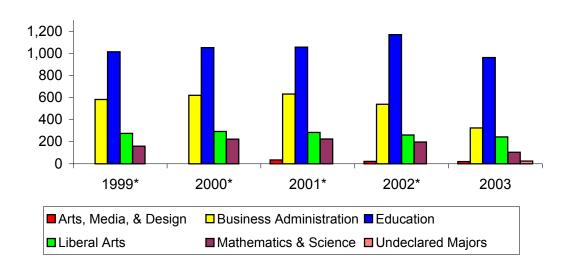

l Arts                   | 276          | 293   | 284          | 261   | 243         | -12.0%                  |
| Mathematics & Science          | 160          | 223   | 225          | 197   | 104         | -35.0%                  |
| Undeclared Majors              |              |       |              |       | 25          |                         |
| Grand Total                    | 2,033        | 2,188 | 2,232        | 2,188 | 1,680       | -17.4%                  |

<sup>\*</sup>Graduates for 1999-2002 inlcude Post-Bacc students.

| First Time Graduates** | 505 | 490 | 537 | N/A*** | 242 | -52.1% |
|------------------------|-----|-----|-----|--------|-----|--------|

<sup>\*\*2002</sup> marks an update in methodology due to the conversion to Banner.

#### **Fall Enrollment Trends**



<sup>\*\*\*</sup>Data was not collected in a way to determine First Time Graduates.

### College of Graduate Studies and Research Fall 2003 Enrollment By Classification and Full-Time/Part-Time Status

| _                             | Full-Tir<br>Men W | ne<br>/omen_ | Part-T<br>Men \ | ime<br>Nomen | To<br>Men | tal<br>Women |
|-------------------------------|-------------------|--------------|-----------------|--------------|-----------|--------------|
| Arts, Media, & Design         | 5                 | 7            | 2               | 7            | 7         | 14           |
| Business Administration       | 85                | 56           | 116             | 68           | 201       | 124          |
| Education                     | 71                | 216          | 147