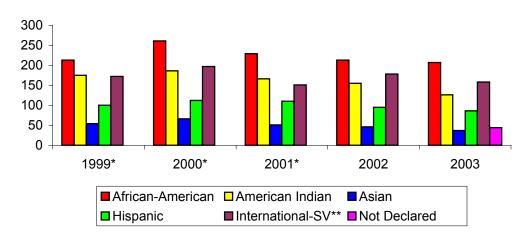

### University of Central Oklahoma Fall 2003 Enrollment Ethnicity Comparison

|                   |            |              |              | % of         |
|-------------------|------------|--------------|--------------|--------------|
|                   | <u>Men</u> | <u>Women</u> | <u>Total</u> | <u>Total</u> |
| Caucasian         | 4,078      | 6,263        | 10,341       | 67.8%        |
| African-American  | 482        | 807          | 1,289        | 8.5%         |
| American Indian   | 296        | 483          | 779          | 5.1%         |
| Asian             | 184        | 260          | 444          | 2.9%         |
| Hispanic          | 166        | 264          | 430          | 2.8%         |
| International-SV* | 840        | 665          | 1,505        | 9.9%         |
| Not Declared      | 214        | 244          | 458          | 3.0%         |
| Total             | 6,260      | 8,986        | 15,246       | 100.0%       |

# University of Central Oklahoma Fall Enrollment Ethnicity Comparison

|                    | <u>1999*</u> | <u>2000*</u> | <u>2001*</u> | <u>2002</u> | <u>2003</u> | 5 Year<br><u>% Diff</u> |
|--------------------|--------------|--------------|--------------|-------------|-------------|-------------------------|
| Caucasian          | 10,457       | 10,265       | 10,647       | 10,973      | 10,341      | -1.1%                   |
| African-American   | 976          | 981          | 1,028        | 1,187       | 1,289       | 32.1%                   |
| American Indian    | 554          | 574          | 632          | 728         | 779         | 40.6%                   |
| Asian              | 390          | 408          | 414          | 466         | 444         | 13.8%                   |
| Hispanic           | 332          | 368          | 400          | 426         | 430         | 29.5%                   |
| International-SV** | 1580         | 1644         | 1652         | 1664        | 1,505       | -4.7%                   |
| Not Declared       |              |              |              |             | 458         |                         |
| Total              | 14,289       | 14,240       | 14,773       | 15,444      | 15,246      | 6.7%                    |

#### **Ethnicity Comparison**

<sup>\*\*</sup> Students who do not have resident status.