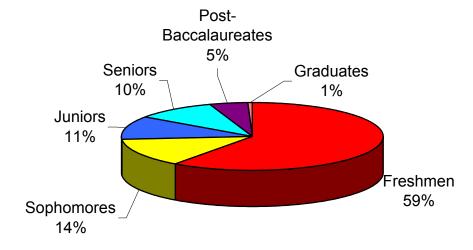

### Percentage of Total Headcount - Fall 2003

<sup>\*\*</sup>Audit only students and the hours they audit are not reportable.