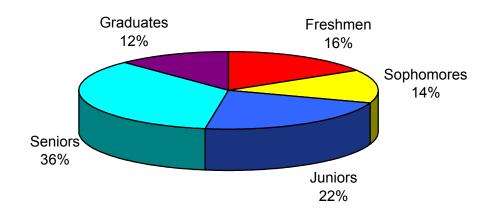

### Percentage of Total Headcount - Fall 2003

<sup>\*\*</sup>Audit only students and the hours they audit are not reportable.