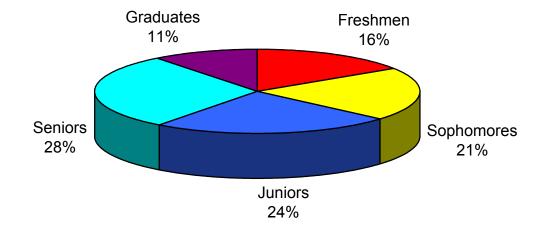

## University of Central Oklahoma Fall Enrollment

|                         |              | Headcount |        |        |        | 5 Year |              |        | FTE          | FTE    |        |        |
|-------------------------|--------------|-----------|--------|--------|--------|--------|--------------|--------|--------------|--------|--------|--------|
|                         | <u>1999*</u> | 2000*     | 2001*  | 2002*  | 2003   | % Diff | <u>1999*</u> | 2000*  | <u>2001*</u> | 2002*  | 2003   | % Diff |
|                         | 0.000        | 4.005     | 4 400  | 4.004  | 4.040  | 44.00/ | 0.040        | 0.004  | 0.400        | 0.040  | 0.040  | 40.70/ |
| Freshmen                | 3,862        | 4,005     | 4,126  | 4,681  | 4,310  | 11.6%  | 2,943        | 3,094  | 3,199        | 3,612  | 3,346  | 13.7%  |
| Sophomores              | 1,988        | 2,132     | 2,211  | 2,368  | 2,429  | 22.2%  | 1,612        | 1,755  | 1,818        | 1,947  | 1,987  | 23.3%  |
| Juniors                 | 2,222        | 2,130     | 2,457  | 2,515  | 2,705  | 21.7%  | 1,790        | 1,734  | 2,003        | 2,054  | 2,195  | 22.6%  |
| Seniors                 | 3,772        | 3,593     | 3,494  | 3,648  | 3,939  | 4.4%   | 2,773        | 2,672  | 2,588        | 2,727  | 2,928  | 5.6%   |
| Post-Baccalaureates     | 0            | 0         | 0      | 0      | 183    |        | 0            | 0      | 0            | 0      | 86     |        |
| Undergraduates          | 11,844       | 11,860    | 12,288 | 13,212 | 13,566 | 14.5%  | 9,118        | 9,255  | 9,609        | 10,340 | 10,542 | 15.6%  |
| Graduates               | 2,403        | 2,335     | 2,453  | 2,232  | 1,680  | -30.1% | 1,393        | 1,337  | 1,386        | 1,262  | 936    | -32.8% |
| Total                   | 14,247       | 14,195    | 14,741 | 15,444 | 15,246 | 7.0%   | 10,511       | 10,592 | 10,995       | 11,602 | 11,478 | 9.2%   |
| Audit Only Studente**   | 4            | 9         | 11     | 0      | 9      | 125.0% |              |        |              |        |        |        |
| Audit Only Students**   |              | _         |        | U      | •      |        |              |        |              |        |        |        |
| Audit Only Credit Hours | 15           | 27        | 31     | 0      | 36     | 140.0% |              |        |              |        |        |        |

### Percentage of Total Headcount - Fall 2003

<sup>\*\*</sup>Audit only students and the hours they audit are not reportable.