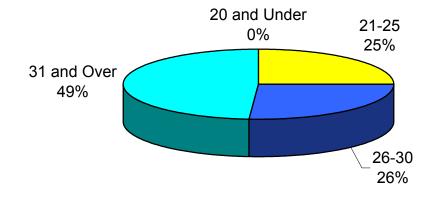

### University of Central Oklahoma Fall 2003 Enrollment Age Distribution Analysis

|              | <u>1999</u> | <u>2000</u> | <u>2001</u> | <u>2002</u> | <u>2003</u> | 5 Year<br><u>Diff</u> |
|--------------|-------------|-------------|-------------|-------------|-------------|-----------------------|
| 20 and Under | 28.7%       | 31.4%       | 31.7%       | 26.6%       | 33.5%       | 4.8%                  |
| 21-25        | 36.6%       | 36.6%       | 36.7%       | 41.0%       | 38.5%       | 1.9%                  |
| 26-30        | 13.9%       | 13.0%       | 12.8%       | 13.9%       | 11.8%       | -2.1%                 |
| 31 and Over  | 20.8%       | 19.0%       | 18.9%       | 18.6%       | 16.2%       | -4.6%                 |
| Average Age  | 26          | 25          | 25          | 26          | 25          | -1                    |

### Age Distribution - Fall 2003