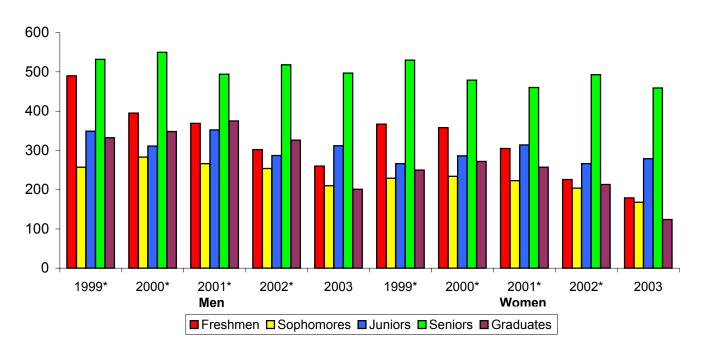

# University of Central Oklahoma Fall Enrollment By Classification and Gender

|                   |              |              | Men          |              |             | 5 Year |              | ,            | Women        |       |             | 5 Year |
|-------------------|--------------|--------------|--------------|--------------|-------------|--------|--------------|--------------|--------------|-------|-------------|--------|
|                   | <u>1999*</u> | <u>2000*</u> | <u>2001*</u> | <u>2002*</u> | <u>2003</u> | % Diff | <u>1999*</u> | <u>2000*</u> | <u>2001*</u> | 2002* | <u>2003</u> | % Diff |
| Freshmen          | 1.724        | 1.774        | 1.770        | 2.122        | 1.907       | 10.6%  | 2.138        | 2.231        | 2,356        | 2.559 | 2.403       | 12.4%  |
| Sophomores        | 841          | 877          | 875          | 944          | 991         | 17.8%  | 1,147        | 1,255        | 1,336        | 1,424 | 1,438       | 25.4%  |
| Juniors           | 976          | 851          | 1,004        | 977          | 1,112       | 13.9%  | 1,246        | 1,279        | 1,453        | 1,538 | 1,593       | 27.8%  |
| Seniors           | 1,654        | 1,561        | 1,484        | 1,507        | 1,620       | -2.1%  | 2,118        | 2,032        | 2,010        | 2,141 | 2,319       | 9.5%   |
| Post-Bacc         |              |              |              |              | 69          |        |              |              |              |       | 114         |        |
| Graduates         | 881          | 896          | 930          | 834          | 561         | -36.3% | 1,522        | 1,439        | 1,523        | 1,398 | 1,119       | -26.5% |
| Total             | 6,076        | 5,959        | 6,063        | 6,384        | 6,260       | 3.0%   | 8,171        | 8,236        | 8,678        | 9,060 | 8,986       | 10.0%  |
| % of Yearly Total | 43%          | 42%          | 41%          | 41%          | 41%         | -3.7%  | 57%          | 58%          | 59%          | 59%   | 59%         | 2.8%   |

#### **Men/Women Comparison**