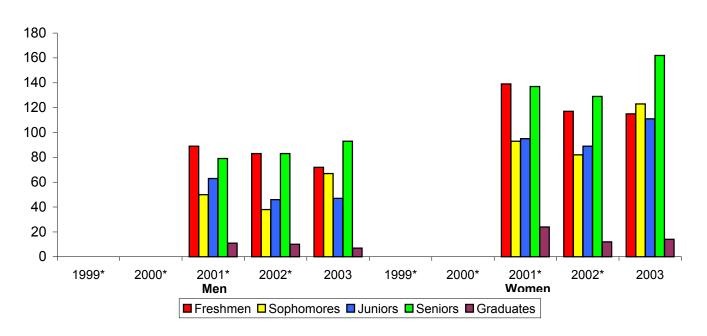

# University of Central Oklahoma Fall Enrollment By Classification and Gender

|                   |              |              | Men          |              |             | 5 Year |              | ,            | Women        |       |             | 5 Year |
|-------------------|--------------|--------------|--------------|--------------|-------------|--------|--------------|--------------|--------------|-------|-------------|--------|
|                   | <u>1999*</u> | <u>2000*</u> | <u>2001*</u> | <u>2002*</u> | <u>2003</u> | % Diff | <u>1999*</u> | <u>2000*</u> | <u>2001*</u> | 2002* | <u>2003</u> | % Diff |
| Freshmen          | 1.724        | 1.774        | 1.770        | 2.122        | 1.907       | 10.6%  | 2.138        | 2.231        | 2,356        | 2.559 | 2.403       | 12.4%  |
| Sophomores        | 841          | 877          | 875          | 944          | 991         | 17.8%  | 1,147        | 1,255        | 1,336        | 1,424 | 1,438       | 25.4%  |
| Juniors           | 976          | 851          | 1,004        | 977          | 1,112       | 13.9%  | 1,246        | 1,279        | 1,453        | 1,538 | 1,593       | 27.8%  |
| Seniors           | 1,654        | 1,561        | 1,484        | 1,507        | 1,620       | -2.1%  | 2,118        | 2,032        | 2,010        | 2,141 | 2,319       | 9.5%   |
| Post-Bacc         |              |              |              |              | 69          |        |              |              |              |       | 114         |        |
| Graduates         | 881          | 896          | 930          | 834          | 561         | -36.3% | 1,522        | 1,439        | 1,523        | 1,398 | 1,119       | -26.5% |
| Total             | 6,076        | 5,959        | 6,063        | 6,384        | 6,260       | 3.0%   | 8,171        | 8,236        | 8,678        | 9,060 | 8,986       | 10.0%  |
| % of Yearly Total | 43%          | 42%          | 41%          | 41%          | 41%         | -3.7%  | 57%          | 58%          | 59%          | 59%   | 59%         | 2.8%   |