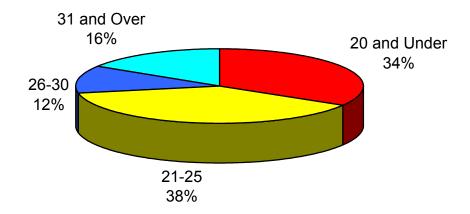

### University of Central Oklahoma Fall 2003 Enrollment Age Distribution Analysis

|              | <u>1999</u> | <u>2000</u> | <u>2001</u> | <u>2002</u> | <u>2003</u> | 5 Year<br><u>Diff</u> |
|--------------|-------------|-------------|-------------|-------------|-------------|-----------------------|
| 20 and Under | 28.7%       | 31.4%       | 31.7%       | 26.6%       | 33.5%       | 4.8%                  |
| 21-25        | 36.6%       | 36.6%       | 36.7%       | 41.0%       | 38.5%       | 1.9%                  |
| 26-30        | 13.9%       | 13.0%       | 12.8%       | 13.9%       | 11.8%       | -2.1%                 |
| 31 and Over  | 20.8%       | 19.0%       | 18.9%       | 18.6%       | 16.2%       | -4.6%                 |
| Average Age  | 26          | 25          | 25          | 26          | 25          | -1                    |

### Age Distribution - Fall 2003