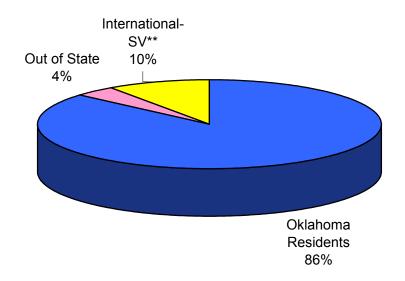

# University of Central Oklahoma Fall Geographic Distribution

|                    |               |        |        |        |             | 5 Year |
|--------------------|---------------|--------|--------|--------|-------------|--------|
|                    | <u> 1999*</u> | 2000*  | 2001*  | 2002   | <u>2003</u> | % Diff |
| Oklahoma Residents | 12,167        | 12,081 | 12,558 | 13,211 | 13,186      | 8.4%   |
| Out of State       | 307           | 274    | 328    | 545    | 584         | 90.2%  |
| International-SV** | 1,773         | 1,840  | 1,855  | 1,688  | 1,476       | -16.8% |
| Total              | 14,247        | 14,195 | 14,741 | 15,444 | 15,246      | 7.0%   |

#### **Geographic Distribution - Fall 2003**

<sup>\*\*</sup>Students who do not have resident status.