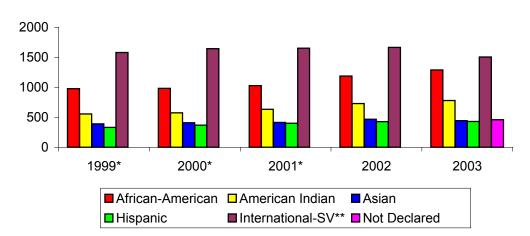

### University of Central Oklahoma Fall 2003 Enrollment Ethnicity Comparison

|                   |            |              |              | % of         |
|-------------------|------------|--------------|--------------|--------------|
|                   | <u>Men</u> | <u>Women</u> | <u>Total</u> | <u>Total</u> |
| Caucasian         | 4,078      | 6,263        | 10,341       | 67.8%        |
| African-American  | 482        | 807          | 1,289        | 8.5%         |
| American Indian   | 296        | 483          | 779          | 5.1%         |
| Asian             | 184        | 260          | 444          | 2.9%         |
| Hispanic          | 166        | 264          | 430          | 2.8%         |
| International-SV* | 840        | 665          | 1,505        | 9.9%         |
| Not Declared      | 214        | 244          | 458          | 3.0%         |
| Total             | 6,260      | 8,986        | 15,246       | 100.0%       |

# University of Central Oklahoma Fall Enrollment Ethnicity Comparison

|                    | <u>1999*</u> | <u>2000*</u> | <u>2001*</u> | <u>2002</u> | <u>2003</u> | 5 Year<br><u>% Diff</u> |
|--------------------|--------------|--------------|--------------|-------------|-------------|-------------------------|
| Caucasian          | 10,457       | 10,265       | 10,647       | 10,973      | 10,341      | -1.1%                   |
| African-American   | 976          | 981          | 1,028        | 1,187       | 1,289       | 32.1%                   |
| American Indian    | 554          | 574          | 632          | 728         | 779         | 40.6%                   |
| Asian              | 390          | 408          | 414          | 466         | 444         | 13.8%                   |
| Hispanic           | 332          | 368          | 400          | 426         | 430         | 29.5%                   |
| International-SV** | 1580         | 1644         | 1652         | 1664        | 1,505       | -4.7%                   |
| Not Declared       |              |              |              |             | 458         |                         |
| Total              | 14,289       | 14,240       | 14,773       | 15,444      | 15,246      | 6.7%                    |

#### **Ethnicity Comparison**

<sup>\*\*</sup> Students who do not have resident status.