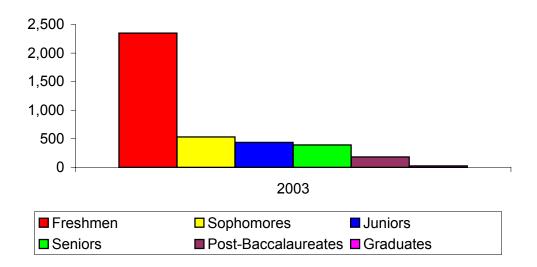

## University of Central Oklahoma Fall Enrollment

|                         |              | Headcount |        |        |        | 5 Year |              |        | FTE          | FTE    |        |        |
|-------------------------|--------------|-----------|--------|--------|--------|--------|--------------|--------|--------------|--------|--------|--------|
|                         | <u>1999*</u> | 2000*     | 2001*  | 2002*  | 2003   | % Diff | <u>1999*</u> | 2000*  | <u>2001*</u> | 2002*  | 2003   | % Diff |
|                         | 0.000        | 4.005     | 4 400  | 4.004  | 4.040  | 44.00/ | 0.040        | 0.004  | 0.400        | 0.040  | 0.040  | 40.70/ |
| Freshmen                | 3,862        | 4,005     | 4,126  | 4,681  | 4,310  | 11.6%  | 2,943        | 3,094  | 3,199        | 3,612  | 3,346  | 13.7%  |
| Sophomores              | 1,988        | 2,132     | 2,211  | 2,368  | 2,429  | 22.2%  | 1,612        | 1,755  | 1,818        | 1,947  | 1,987  | 23.3%  |
| Juniors                 | 2,222        | 2,130     | 2,457  | 2,515  | 2,705  | 21.7%  | 1,790        | 1,734  | 2,003        | 2,054  | 2,195  | 22.6%  |
| Seniors                 | 3,772        | 3,593     | 3,494  | 3,648  | 3,939  | 4.4%   | 2,773        | 2,672  | 2,588        | 2,727  | 2,928  | 5.6%   |
| Post-Baccalaureates     | 0            | 0         | 0      | 0      | 183    |        | 0            | 0      | 0            | 0      | 86     |        |
| Undergraduates          | 11,844       | 11,860    | 12,288 | 13,212 | 13,566 | 14.5%  | 9,118        | 9,255  | 9,609        | 10,340 | 10,542 | 15.6%  |
| Graduates               | 2,403        | 2,335     | 2,453  | 2,232  | 1,680  | -30.1% | 1,393        | 1,337  | 1,386        | 1,262  | 936    | -32.8% |
| Total                   | 14,247       | 14,195    | 14,741 | 15,444 | 15,246 | 7.0%   | 10,511       | 10,592 | 10,995       | 11,602 | 11,478 | 9.2%   |
| Audit Only Studente**   | 4            | 9         | 11     | 0      | 9      | 125.0% |              |        |              |        |        |        |
| Audit Only Students**   |              | _         |        | U      | •      |        |              |        |              |        |        |        |
| Audit Only Credit Hours | 15           | 27        | 31     | 0      | 36     | 140.0% |              |        |              |        |        |        |

## University of Central Oklahoma Fall Headcount Enrollment Trends

|                     | <u>1999*</u> | 2000*  | 2001*  | 2002*  | 2003   | 5 Year<br><u>% Diff</u> |
|---------------------|--------------|--------|--------|--------|--------|-------------------------|
| Freshmen            | 3,862        | 4,005  | 4,126  | 4,681  | 4,310  | 11.6%                   |
| Sophomores          | 1,988        | 2,132  | 2,211  | 2,368  | 2,429  | 22.2%                   |
| Juniors             | 2,222        | 2,130  | 2,457  | 2,515  | 2,705  | 21.7%                   |
| Seniors             | 3,772        | 3,593  | 3,494  | 3,648  | 3,939  | 4.4%                    |
| Post-Baccalaureates |              |        |        |        | 183    |                         |
| Undergraduates      | 11,844       | 11,860 | 12,288 | 13,212 | 13,566 | 14.5%                   |
| Graduates           | 2,403        | 2,335  | 2,453  | 2,232  | 1,680  | -30.1%                  |
| Total               | 14,247       | 14,195 | 14,741 | 15,444 | 15,246 | 7.0%                    |