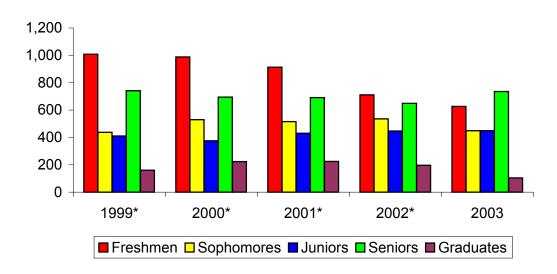

## University of Central Oklahoma Fall Enrollment

|                         |              | Headcount |        |        |        | 5 Year |              |        | FTE          | FTE    |        |        |
|-------------------------|--------------|-----------|--------|--------|--------|--------|--------------|--------|--------------|--------|--------|--------|
|                         | <u>1999*</u> | 2000*     | 2001*  | 2002*  | 2003   | % Diff | <u>1999*</u> | 2000*  | <u>2001*</u> | 2002*  | 2003   | % Diff |
|                         | 0.000        | 4.005     | 4 400  | 4.004  | 4.040  | 44.00/ | 0.040        | 0.004  | 0.400        | 0.040  | 0.040  | 40.70/ |
| Freshmen                | 3,862        | 4,005     | 4,126  | 4,681  | 4,310  | 11.6%  | 2,943        | 3,094  | 3,199        | 3,612  | 3,346  | 13.7%  |
| Sophomores              | 1,988        | 2,132     | 2,211  | 2,368  | 2,429  | 22.2%  | 1,612        | 1,755  | 1,818        | 1,947  | 1,987  | 23.3%  |
| Juniors                 | 2,222        | 2,130     | 2,457  | 2,515  | 2,705  | 21.7%  | 1,790        | 1,734  | 2,003        | 2,054  | 2,195  | 22.6%  |
| Seniors                 | 3,772        | 3,593     | 3,494  | 3,648  | 3,939  | 4.4%   | 2,773        | 2,672  | 2,588        | 2,727  | 2,928  | 5.6%   |
| Post-Baccalaureates     | 0            | 0         | 0      | 0      | 183    |        | 0            | 0      | 0            | 0      | 86     |        |
| Undergraduates          | 11,844       | 11,860    | 12,288 | 13,212 | 13,566 | 14.5%  | 9,118        | 9,255  | 9,609        | 10,340 | 10,542 | 15.6%  |
| Graduates               | 2,403        | 2,335     | 2,453  | 2,232  | 1,680  | -30.1% | 1,393        | 1,337  | 1,386        | 1,262  | 936    | -32.8% |
| Total                   | 14,247       | 14,195    | 14,741 | 15,444 | 15,246 | 7.0%   | 10,511       | 10,592 | 10,995       | 11,602 | 11,478 | 9.2%   |
| Audit Only Studente**   | 4            | 9         | 11     | 0      | 9      | 125.0% |              |        |              |        |        |        |
| Audit Only Students**   |              | _         |        | U      | •      |        |              |        |              |        |        |        |
| Audit Only Credit Hours | 15           | 27        | 31     | 0      | 36     | 140.0% |              |        |              |        |        |        |

<sup>\*</sup>Graduates for 1999-2002 include Post-Bacc students.

## University of Central Oklahoma Fall Headcount Enrollment Trends

|                     | <u>1999*</u> | 2000*  | 2001*  | 2002*  | 2003   | 5 Year<br><u>% Diff</u> |
|---------------------|--------------|--------|--------|--------|--------|-------------------------|
| Freshmen            | 3,862        | 4,005  | 4,126  | 4,681  | 4,310  | 11.6%                   |
| Sophomores          | 1,988        | 2,132  | 2,211  | 2,368  | 2,429  | 22.2%                   |
| Juniors             | 2,222        | 2,130  | 2,457  | 2,515  | 2,705  | 21.7%                   |
| Seniors             | 3,772        | 3,593  | 3,494  | 3,648  | 3,939  | 4.4%                    |
| Post-Baccalaureates |              |        |        |        | 183    |                         |
| Undergraduates      | 11,844       | 11,860 | 12,288 | 13,212 | 13,566 | 14.5%                   |
| Graduates           | 2,403        | 2,335  | 2,453  | 2,232  | 1,680  | -30.1%                  |
| Total               | 14,247       | 14,195 | 14,741 | 15,444 | 15,246 | 7.0%                    |

<sup>\*</sup>Graduates for 1999-2002 include Post-Bacc students.

| First Time Freshmen**   | 2,048 | 2,060 | 2,162 | 1,787 | 2,049 | 0.0%  |
|-------------------------|-------|-------|-------|-------|-------|-------|
| First Time UG Transfers | 1,269 | 1,261 | 1,344 | 1,415 | 1,545 | 21.7% |