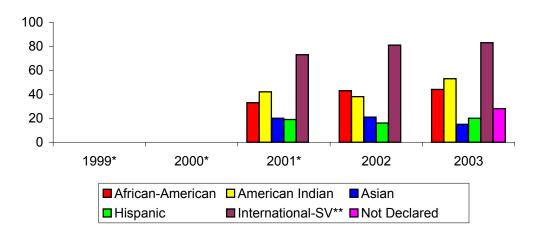

### University of Central Oklahoma Fall 2003 Enrollment Ethnicity Comparison

|                   |            |              |              | % of         |
|-------------------|------------|--------------|--------------|--------------|
|                   | <u>Men</u> | <u>Women</u> | <u>Total</u> | <u>Total</u> |
| Caucasian         | 4,078      | 6,263        | 10,341       | 67.8%        |
| African-American  | 482        | 807          | 1,289        | 8.5%         |
| American Indian   | 296        | 483          | 779          | 5.1%         |
| Asian             | 184        | 260          | 444          | 2.9%         |
| Hispanic          | 166        | 264          | 430          | 2.8%         |
| International-SV* | 840        | 665          | 1,505        | 9.9%         |
| Not Declared      | 214        | 244          | 458          | 3.0%         |
| Total             | 6,260      | 8,986        | 15,246       | 100.0%       |

# University of Central Oklahoma Fall Enrollment Ethnicity Comparison

|                    | <u>1999*</u> | <u>2000*</u> | <u>2001*</u> | <u>2002</u> | <u>2003</u> | 5 Year<br><u>% Diff</u> |
|--------------------|--------------|--------------|--------------|-------------|-------------|-------------------------|
| Caucasian          | 10,457       | 10,265       | 10,647       | 10,973      | 10,341      | -1.1%                   |
| African-American   | 976          | 981          | 1,028        | 1,187       | 1,289       | 32.1%                   |
| American Indian    | 554          | 574          | 632          | 728         | 779         | 40.6%                   |
| Asian              | 390          | 408          | 414          | 466         | 444         | 13.8%                   |
| Hispanic           | 332          | 368          | 400          | 426         | 430         | 29.5%                   |
| International-SV** | 1580         | 1644         | 1652         | 1664        | 1,505       | -4.7%                   |
| Not Declared       |              |              |              |             | 458         |                         |
| Total              | 14,289       | 14,240       | 14,773       | 15,444      | 15,246      | 6.7%                    |