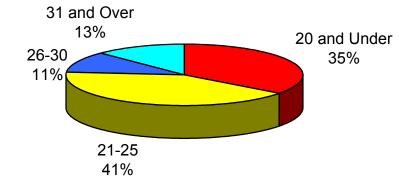

### University of Central Oklahoma Fall 2003 Enrollment Age Distribution Analysis

|              | <u>1999</u> | <u>2000</u> | <u>2001</u> | <u>2002</u> | <u>2003</u> | 5 Year<br><u>Diff</u> |
|--------------|-------------|-------------|-------------|-------------|-------------|-----------------------|
| 20 and Under | 28.7%       | 31.4%       | 31.7%       | 26.6%       | 33.5%       | 4.8%                  |
| 21-25        | 36.6%       | 36.6%       | 36.7%       | 41.0%       | 38.5%       | 1.9%                  |
| 26-30        | 13.9%       | 13.0%       | 12.8%       | 13.9%       | 11.8%       | -2.1%                 |
| 31 and Over  | 20.8%       | 19.0%       | 18.9%       | 18.6%       | 16.2%       | -4.6%                 |
| Average Age  | 26          | 25          | 25          | 26          | 25          | -1                    |

### Age Distribution - Fall 2003