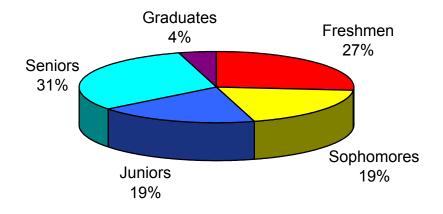

## University of Central Oklahoma Fall Enrollment

|                         |              | Headcount |        |        |        | 5 Year |              |        | FTE          | FTE    |        |        |
|-------------------------|--------------|-----------|--------|--------|--------|--------|--------------|--------|--------------|--------|--------|--------|
|                         | <u>1999*</u> | 2000*     | 2001*  | 2002*  | 2003   | % Diff | <u>1999*</u> | 2000*  | <u>2001*</u> | 2002*  | 2003   | % Diff |
|                         | 0.000        | 4.005     | 4 400  | 4.004  | 4.040  | 44.00/ | 0.040        | 0.004  | 0.400        | 0.040  | 0.040  | 40.70/ |
| Freshmen                | 3,862        | 4,005     | 4,126  | 4,681  | 4,310  | 11.6%  | 2,943        | 3,094  | 3,199        | 3,612  | 3,346  | 13.7%  |
| Sophomores              | 1,988        | 2,132     | 2,211  | 2,368  | 2,429  | 22.2%  | 1,612        | 1,755  | 1,818        | 1,947  | 1,987  | 23.3%  |
| Juniors                 | 2,222        | 2,130     | 2,457  | 2,515  | 2,705  | 21.7%  | 1,790        | 1,734  | 2,003        | 2,054  | 2,195  | 22.6%  |
| Seniors                 | 3,772        | 3,593     | 3,494  | 3,648  | 3,939  | 4.4%   | 2,773        | 2,672  | 2,588        | 2,727  | 2,928  | 5.6%   |
| Post-Baccalaureates     | 0            | 0         | 0      | 0      | 183    |        | 0            | 0      | 0            | 0      | 86     |        |
| Undergraduates          | 11,844       | 11,860    | 12,288 | 13,212 | 13,566 | 14.5%  | 9,118        | 9,255  | 9,609        | 10,340 | 10,542 | 15.6%  |
| Graduates               | 2,403        | 2,335     | 2,453  | 2,232  | 1,680  | -30.1% | 1,393        | 1,337  | 1,386        | 1,262  | 936    | -32.8% |
| Total                   | 14,247       | 14,195    | 14,741 | 15,444 | 15,246 | 7.0%   | 10,511       | 10,592 | 10,995       | 11,602 | 11,478 | 9.2%   |
| Audit Only Studente**   | 4            | 9         | 11     | 0      | 9      | 125.0% |              |        |              |        |        |        |
| Audit Only Students**   |              | _         |        | U      | •      |        |              |        |              |        |        |        |
| Audit Only Credit Hours | 15           | 27        | 31     | 0      | 36     | 140.0% |              |        |              |        |        |        |

### Percentage of Total Headcount - Fall 2003

<sup>\*\*</sup>Audit only students and the hours they audit are not reportable.