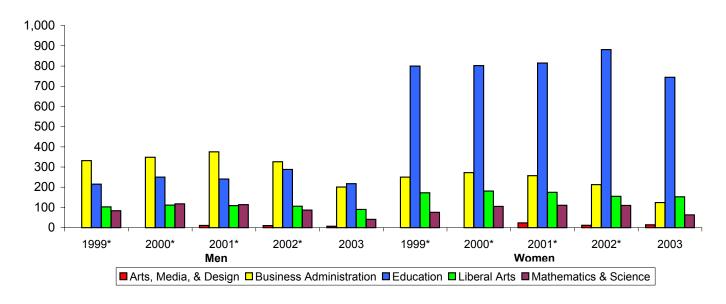

| 106   | 90          | -12.6% | 173          | 181   | 175   | 155   | 153         | -11.6% |
| Mathematics & Science   | 84           | 118   | 114   | 87    | 41          | -51.2% | 76           | 105   | 111   | 110   | 63          | -17.1% |
| Undeclared Majors       | 0            | 0     | 0     | 0     | 4           |        | 0            | 0     | 0     | 0     | 21          |        |
| Total                   | 734          | 828   | 850   | 817   | 561         | -23.6% | 1,299        | 1,360 | 1,382 | 1,371 | 1,119       | -13.9% |
| % of Yearly Total       | 36%          | 38%   | 38%   | 37%   | 33%         | -7.5%  | 64%          | 62%   | 62%   | 63%   | 67%         | 4.2%   |

<sup>\*</sup>Graduates for 1999-2002 include Post-Bacc students.

#### Men/Women Comparison



## College of Graduate Studies and Research Age Distribution Analysis

|              | <u>1999*</u> | <u>2000*</u> | <u>2001*</u> | <u>2002*</u> | 2003  | 5 Year<br><u>Diff</u> |
|--------------|--------------|--------------|--------------|--------------|-------|-----------------------|
| 20 and Under | 0.0%         | 0.1%         | 0.1%         | 0.3%         | 0.1%  | 0.1%                  |
| 21-25        | 24.7%        | 27.3%        | 27.0%        | 22.1%        | 24.9% | 0.2%                  |
| 26-30        | 26.6%        | 25.3%        | 24.7%        | 28.5%        | 26.1% | -0.5%                 |
| 31 and Over  | 48.7%        | 47.3%        | 48.2%        | 49.1%        | 49.0% | 0.3%                  |
| Average Age  | 34           | 34           | 35           | 34