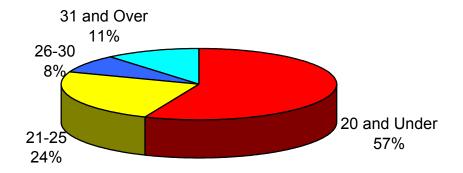

## College of Business Administration Age Distribution Analysis

|              | <u>1999</u> | 2000  | <u>2001</u> | 2002  | 2003  | 5 Year<br><u>Diff</u> |
|--------------|-------------|-------|-------------|-------|-------|-----------------------|
| 20 and Under | 25.0%       | 23.6% | 22.6%       | 15.0% | 20.6% | -4.4%                 |
| 21-25        | 40.4%       | 42.4% | 44.0%       | 48.7% | 47.1% | 6.7%                  |
| 26-30        | 16.2%       | 16.3% | 16.8%       | 20.0% | 16.9% | 0.7%                  |
| 31 and Over  | 18.3%       | 17.7% | 16.6%       | 16.3% | 15.3% | -3.0%                 |
| Average Age  | 26          | 26    | 25          | 26    | 25    | -1                    |

### Age Distribution - Fall 2003