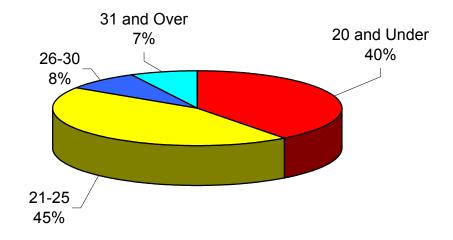

### University of Central Oklahoma Fall 2003 Enrollment Age Distribution Analysis

|              | <u>1999</u> | <u>2000</u> | <u>2001</u> | <u>2002</u> | <u>2003</u> | 5 Year<br><u>Diff</u> |
|--------------|-------------|-------------|-------------|-------------|-------------|-----------------------|
| 20 and Under | 28.7%       | 31.4%       | 31.7%       | 26.6%       | 33.5%       | 4.8%                  |
| 21-25        | 36.6%       | 36.6%       | 36.7%       | 41.0%       | 38.5%       | 1.9%                  |
| 26-30        | 13.9%       | 13.0%       | 12.8%       | 13.9%       | 11.8%       | -2.1%                 |
| 31 and Over  | 20.8%       | 19.0%       | 18.9%       | 18.6%       | 16.2%       | -4.6%                 |
| Average Age  | 26          | 25          | 25          | 26          | 25          | -1                    |

### Age Distribution - Fall 2003