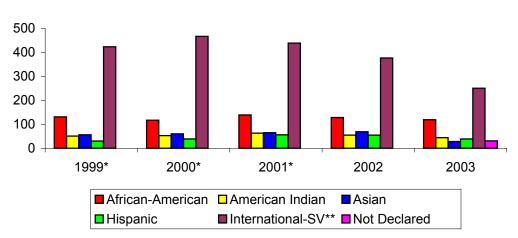

### University of Central Oklahoma Fall 2003 Enrollment Ethnicity Comparison

|                   |            |              |              | % of         |
|-------------------|------------|--------------|--------------|--------------|
|                   | <u>Men</u> | <u>Women</u> | <u>Total</u> | <u>Total</u> |
| Caucasian         | 4,078      | 6,263        | 10,341       | 67.8%        |
| African-American  | 482        | 807          | 1,289        | 8.5%         |
| American Indian   | 296        | 483          | 779          | 5.1%         |
| Asian             | 184        | 260          | 444          | 2.9%         |
| Hispanic          | 166        | 264          | 430          | 2.8%         |
| International-SV* | 840        | 665          | 1,505        | 9.9%         |
| Not Declared      | 214        | 244          | 458          | 3.0%         |
| Total             | 6,260      | 8,986        | 15,246       | 100.0%       |

<sup>\*</sup> Students who do not have resident status.

# University of Central Oklahoma Fall Enrollment Ethnicity Comparison

|                    | <u>1999*</u> | <u>2000*</u> | <u>2001*</u> | <u>2002</u> | <u>2003</u> | 5 Year<br><u>% Diff</u> |
|--------------------|--------------|--------------|--------------|-------------|-------------|-------------------------|
| Caucasian          | 10,457       | 10,265       | 10,647       | 10,973      | 10,341      | -1.1%                   |
| African-American   | 976          | 981          | 1,028        | 1,187       | 1,289       | 32.1%                   |
| American Indian    | 554          | 574          | 632          | 728         | 779         | 40.6%                   |
| Asian              | 390          | 408          | 414          | 466         | 444         | 13.8%                   |
| Hispanic           | 332          | 368          | 400          | 426         | 430         | 29.5%                   |
| International-SV** | 1580         | 1644         | 1652         | 1664        | 1,505       | -4.7%                   |
| Not Declared       |              |              |              |             | 458         |                         |
| Total              | 14,289       | 14,240       | 14,773       | 15,444      | 15,246      | 6.7%                    |

#### **Ethnicity Comparison**

<sup>\*\*</sup> Students who do not have resident status.