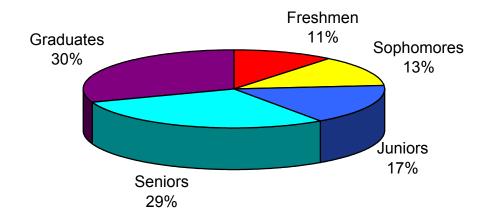

## University of Central Oklahoma Fall Enrollment

|                         |              | Headcount |        |        |        | 5 Year |              |        | FTE          | FTE    |        |        |
|-------------------------|--------------|-----------|--------|--------|--------|--------|--------------|--------|--------------|--------|--------|--------|
|                         | <u>1999*</u> | 2000*     | 2001*  | 2002*  | 2003   | % Diff | <u>1999*</u> | 2000*  | <u>2001*</u> | 2002*  | 2003   | % Diff |
|                         | 0.000        | 4.005     | 4 400  | 4.004  | 4.040  | 44.00/ | 0.040        | 0.004  | 0.400        | 0.040  | 0.040  | 40.70/ |
| Freshmen                | 3,862        | 4,005     | 4,126  | 4,681  | 4,310  | 11.6%  | 2,943        | 3,094  | 3,199        | 3,612  | 3,346  | 13.7%  |
| Sophomores              | 1,988        | 2,132     | 2,211  | 2,368  | 2,429  | 22.2%  | 1,612        | 1,755  | 1,818        | 1,947  | 1,987  | 23.3%  |
| Juniors                 | 2,222        | 2,130     | 2,457  | 2,515  | 2,705  | 21.7%  | 1,790        | 1,734  | 2,003        | 2,054  | 2,195  | 22.6%  |
| Seniors                 | 3,772        | 3,593     | 3,494  | 3,648  | 3,939  | 4.4%   | 2,773        | 2,672  | 2,588        | 2,727  | 2,928  | 5.6%   |
| Post-Baccalaureates     | 0            | 0         | 0      | 0      | 183    |        | 0            | 0      | 0            | 0      | 86     |        |
| Undergraduates          | 11,844       | 11,860    | 12,288 | 13,212 | 13,566 | 14.5%  | 9,118        | 9,255  | 9,609        | 10,340 | 10,542 | 15.6%  |
| Graduates               | 2,403        | 2,335     | 2,453  | 2,232  | 1,680  | -30.1% | 1,393        | 1,337  | 1,386        | 1,262  | 936    | -32.8% |
| Total                   | 14,247       | 14,195    | 14,741 | 15,444 | 15,246 | 7.0%   | 10,511       | 10,592 | 10,995       | 11,602 | 11,478 | 9.2%   |
| Audit Only Studente**   | 4            | 9         | 11     | 0      | 9      | 125.0% |              |        |              |        |        |        |
| Audit Only Students**   |              | _         |        | U      | •      |        |              |        |              |        |        |        |
| Audit Only Credit Hours | 15           | 27        | 31     | 0      | 36     | 140.0% |              |        |              |        |        |        |

### Percentage of Total Headcount - Fall 2003

<sup>\*\*</sup>Audit only students and the hours they audit are not reportable.