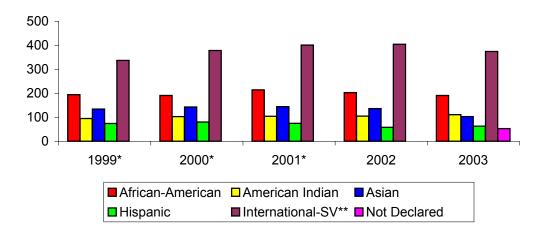

# University of Central Oklahoma Fall Enrollment Ethnicity Comparison

|                    | <u>1999*</u> | <u>2000*</u> | <u>2001*</u> | <u>2002</u> | <u>2003</u> | 5 Year<br><u>% Diff</u> |
|--------------------|--------------|--------------|--------------|-------------|-------------|-------------------------|
| Caucasian          | 10,457       | 10,265       | 10,647       | 10,973      | 10,341      | -1.1%                   |
| African-American   | 976          | 981          | 1,028        | 1,187       | 1,289       | 32.1%                   |
| American Indian    | 554          | 574          | 632          | 728         | 779         | 40.6%                   |
| Asian              | 390          | 408          | 414          | 466         | 444         | 13.8%                   |
| Hispanic           | 332          | 368          | 400          | 426         | 430         | 29.5%                   |
| International-SV** | 1580         | 1644         | 1652         | 1664        | 1,505       | -4.7%                   |
| Not Declared       |              |              |              |             | 458         |                         |
| Total              | 14,289       | 14,240       | 14,773       | 15,444      | 15,246      | 6.7%                    |

<sup>\*</sup>These years include audit only students.

#### **Ethnicity Comparison**

<sup>\*\*</sup> Students who do not have resident status.