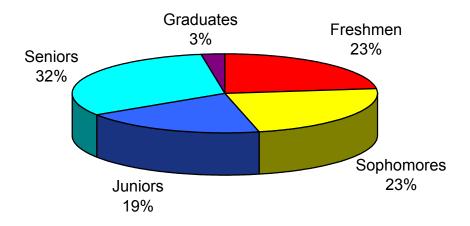

## University of Central Oklahoma Fall Enrollment

|                         |              | Headcount |        |        |        | 5 Year |              |        | FTE          | FTE    |        |        |
|-------------------------|--------------|-----------|--------|--------|--------|--------|--------------|--------|--------------|--------|--------|--------|
|                         | <u>1999*</u> | 2000*     | 2001*  | 2002*  | 2003   | % Diff | <u>1999*</u> | 2000*  | <u>2001*</u> | 2002*  | 2003   | % Diff |
|                         | 0.000        | 4.005     | 4 400  | 4.004  | 4.040  | 44.00/ | 0.040        | 0.004  | 0.400        | 0.040  | 0.040  | 40.70/ |
| Freshmen                | 3,862        | 4,005     | 4,126  | 4,681  | 4,310  | 11.6%  | 2,943        | 3,094  | 3,199        | 3,612  | 3,346  | 13.7%  |
| Sophomores              | 1,988        | 2,132     | 2,211  | 2,368  | 2,429  | 22.2%  | 1,612        | 1,755  | 1,818        | 1,947  | 1,987  | 23.3%  |
| Juniors                 | 2,222        | 2,130     | 2,457  | 2,515  | 2,705  | 21.7%  | 1,790        | 1,734  | 2,003        | 2,054  | 2,195  | 22.6%  |
| Seniors                 | 3,772        | 3,593     | 3,494  | 3,648  | 3,939  | 4.4%   | 2,773        | 2,672  | 2,588        | 2,727  | 2,928  | 5.6%   |
| Post-Baccalaureates     | 0            | 0         | 0      | 0      | 183    |        | 0            | 0      | 0            | 0      | 86     |        |
| Undergraduates          | 11,844       | 11,860    | 12,288 | 13,212 | 13,566 | 14.5%  | 9,118        | 9,255  | 9,609        | 10,340 | 10,542 | 15.6%  |
| Graduates               | 2,403        | 2,335     | 2,453  | 2,232  | 1,680  | -30.1% | 1,393        | 1,337  | 1,386        | 1,262  | 936    | -32.8% |
| Total                   | 14,247       | 14,195    | 14,741 | 15,444 | 15,246 | 7.0%   | 10,511       | 10,592 | 10,995       | 11,602 | 11,478 | 9.2%   |
| Audit Only Studente**   | 4            | 9         | 11     | 0      | 9      | 125.0% |              |        |              |        |        |        |
| Audit Only Students**   |              | _         |        | U      | •      |        |              |        |              |        |        |        |
| Audit Only Credit Hours | 15           | 27        | 31     | 0      | 36     | 140.0% |              |        |              |        |        |        |

### Percentage of Total Headcount - Fall 2003

<sup>\*\*</sup>Audit only students and the hours they audit are not reportable.