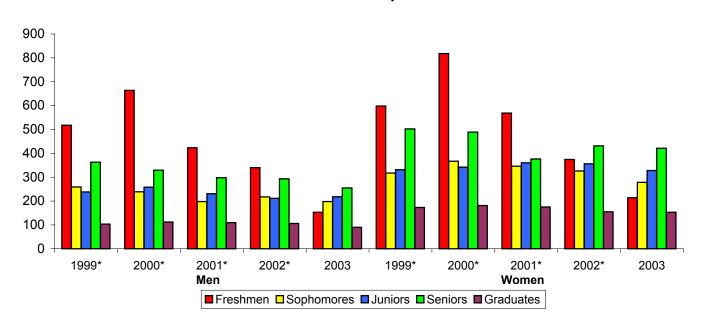

#### **Fall Enrollment Trends**

## University of Central Oklahoma Fall Enrollment

|                         |              | Headcount |        |        |        | 5 Year |              |        | FTE          | FTE    |        |        |
|-------------------------|--------------|-----------|--------|--------|--------|--------|--------------|--------|--------------|--------|--------|--------|
|                         | <u>1999*</u> | 2000*     | 2001*  | 2002*  | 2003   | % Diff | <u>1999*</u> | 2000*  | <u>2001*</u> | 2002*  | 2003   | % Diff |
|                         | 0.000        | 4.005     | 4 400  | 4.004  | 4.040  | 44.00/ | 0.040        | 0.004  | 0.400        | 0.040  | 0.040  | 40.70/ |
| Freshmen                | 3,862        | 4,005     | 4,126  | 4,681  | 4,310  | 11.6%  | 2,943        | 3,094  | 3,199        | 3,612  | 3,346  | 13.7%  |
| Sophomores              | 1,988        | 2,132     | 2,211  | 2,368  | 2,429  | 22.2%  | 1,612        | 1,755  | 1,818        | 1,947  | 1,987  | 23.3%  |
| Juniors                 | 2,222        | 2,130     | 2,457  | 2,515  | 2,705  | 21.7%  | 1,790        | 1,734  | 2,003        | 2,054  | 2,195  | 22.6%  |
| Seniors                 | 3,772        | 3,593     | 3,494  | 3,648  | 3,939  | 4.4%   | 2,773        | 2,672  | 2,588        | 2,727  | 2,928  | 5.6%   |
| Post-Baccalaureates     | 0            | 0         | 0      | 0      | 183    |        | 0            | 0      | 0            | 0      | 86     |        |
| Undergraduates          | 11,844       | 11,860    | 12,288 | 13,212 | 13,566 | 14.5%  | 9,118        | 9,255  | 9,609        | 10,340 | 10,542 | 15.6%  |
| Graduates               | 2,403        | 2,335     | 2,453  | 2,232  | 1,680  | -30.1% | 1,393        | 1,337  | 1,386        | 1,262  | 936    | -32.8% |
| Total                   | 14,247       | 14,195    | 14,741 | 15,444 | 15,246 | 7.0%   | 10,511       | 10,592 | 10,995       | 11,602 | 11,478 | 9.2%   |
| Audit Only Studente**   | 4            | 9         | 11     | 0      | 9      | 125.0% |              |        |              |        |        |        |
| Audit Only Students**   |              | _         |        | U      | •      |        |              |        |              |        |        |        |
| Audit Only Credit Hours | 15           | 27        | 31     | 0      | 36     | 140.0% |              |        |              |        |        |        |

## University of Central Oklahoma Fall Headcount Enrollment Trends

|                     | <u>1999*</u> | 2000*  | 2001*  | 2002*  | 2003   | 5 Year<br><u>% Diff</u> |
|---------------------|--------------|--------|--------|--------|--------|-------------------------|
| Freshmen            | 3,862        | 4,005  | 4,126  | 4,681  | 4,310  | 11.6%                   |
| Sophomores          | 1,988        | 2,132  | 2,211  | 2,368  | 2,429  | 22.2%                   |
| Juniors             | 2,222        | 2,130  | 2,457  | 2,515  | 2,705  | 21.7%                   |
| Seniors             | 3,772        | 3,593  | 3,494  | 3,648  | 3,939  | 4.4%                    |
| Post-Baccalaureates |              |        |        |        | 183    |                         |
| Undergraduates      | 11,844       | 11,860 | 12,288 | 13,212 | 13,566 | 14.5%                   |
| Graduates           | 2,403        | 2,335  | 2,453  | 2,232  | 1,680  | -30.1%                  |
| Total               | 14,247       | 14,195 | 14,741 | 15,444 | 15,246 | 7.0%                    |

# University of Central Oklahoma Fall Enrollment By Classification and Gender

|                   |              |              | Men          |              |             | 5 Year |              | ,            | Women        |       |             | 5 Year |
|-------------------|--------------|--------------|--------------|--------------|-------------|--------|--------------|--------------|--------------|-------|-------------|--------|
|                   | <u>1999*</u> | <u>2000*</u> | <u>2001*</u> | <u>2002*</u> | <u>2003</u> | % Diff | <u>1999*</u> | <u>2000*</u> | <u>2001*</u> | 2002* | <u>2003</u> | % Diff |
| Freshmen          | 1.724        | 1.774        | 1.770        | 2.122        | 1.907       | 10.6%  | 2.138        | 2.231        | 2,356        | 2.559 | 2.403       | 12.4%  |
| Sophomores        | 841          | 877          | 875          | 944          | 991         | 17.8%  | 1,147        | 1,255        | 1,336        | 1,424 | 1,438       | 25.4%  |
| Juniors           | 976          | 851          | 1,004        | 977          | 1,112       | 13.9%  | 1,246        | 1,279        | 1,453        | 1,538 | 1,593       | 27.8%  |
| Seniors           | 1,654        | 1,561        | 1,484        | 1,507        | 1,620       | -2.1%  | 2,118        | 2,032        | 2,010        | 2,141 | 2,319       | 9.5%   |
| Post-Bacc         |              |              |              |              | 69          |        |              |              |              |       | 114         |        |
| Graduates         | 881          | 896          | 930          | 834          | 561         | -36.3% | 1,522        | 1,439        | 1,523        | 1,398 | 1,119       | -26.5% |
| Total             | 6,076        | 5,959        | 6,063        | 6,384        | 6,260       | 3.0%   | 8,171        | 8,236        | 8,678        | 9,060 | 8,986       | 10.0%  |
| % of Yearly Total | 43%          | 42%          | 41%          | 41%          | 41%         | -3.7%  | 57%          | 58%          | 59%          | 59%   | 59%         | 2.8%   |