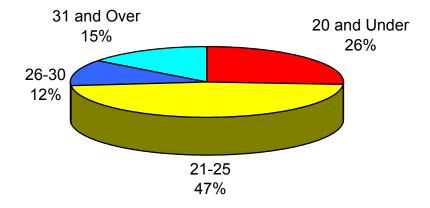

### University of Central Oklahoma Fall 2003 Enrollment Age Distribution Analysis

|              | <u>1999</u> | <u>2000</u> | <u>2001</u> | <u>2002</u> | <u>2003</u> | 5 Year<br><u>Diff</u> |
|--------------|-------------|-------------|-------------|-------------|-------------|-----------------------|
| 20 and Under | 28.7%       | 31.4%       | 31.7%       | 26.6%       | 33.5%       | 4.8%                  |
| 21-25        | 36.6%       | 36.6%       | 36.7%       | 41.0%       | 38.5%       | 1.9%                  |
| 26-30        | 13.9%       | 13.0%       | 12.8%       | 13.9%       | 11.8%       | -2.1%                 |
| 31 and Over  | 20.8%       | 19.0%       | 18.9%       | 18.6%       | 16.2%       | -4.6%                 |
| Average Age  | 26          | 25          | 25          | 26          | 25          | -1                    |

### Age Distribution - Fall 2003