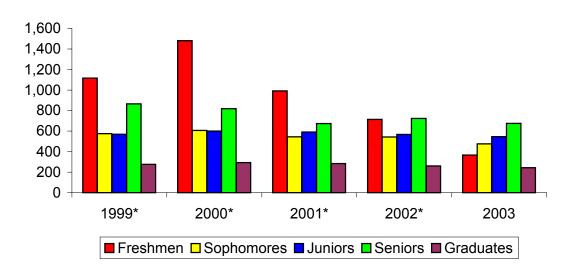

## University of Central Oklahoma Fall Enrollment

|                         |              | Headcount |        |        |        | 5 Year |              |        | FTE          | FTE    |        |        |
|-------------------------|--------------|-----------|--------|--------|--------|--------|--------------|--------|--------------|--------|--------|--------|
|                         | <u>1999*</u> | 2000*     | 2001*  | 2002*  | 2003   | % Diff | <u>1999*</u> | 2000*  | <u>2001*</u> | 2002*  | 2003   | % Diff |
|                         | 0.000        | 4.005     | 4 400  | 4.004  | 4.040  | 44.00/ | 0.040        | 0.004  | 0.400        | 0.040  | 0.040  | 40.70/ |
| Freshmen                | 3,862        | 4,005     | 4,126  | 4,681  | 4,310  | 11.6%  | 2,943        | 3,094  | 3,199        | 3,612  | 3,346  | 13.7%  |
| Sophomores              | 1,988        | 2,132     | 2,211  | 2,368  | 2,429  | 22.2%  | 1,612        | 1,755  | 1,818        | 1,947  | 1,987  | 23.3%  |
| Juniors                 | 2,222        | 2,130     | 2,457  | 2,515  | 2,705  | 21.7%  | 1,790        | 1,734  | 2,003        | 2,054  | 2,195  | 22.6%  |
| Seniors                 | 3,772        | 3,593     | 3,494  | 3,648  | 3,939  | 4.4%   | 2,773        | 2,672  | 2,588        | 2,727  | 2,928  | 5.6%   |
| Post-Baccalaureates     | 0            | 0         | 0      | 0      | 183    |        | 0            | 0      | 0            | 0      | 86     |        |
| Undergraduates          | 11,844       | 11,860    | 12,288 | 13,212 | 13,566 | 14.5%  | 9,118        | 9,255  | 9,609        | 10,340 | 10,542 | 15.6%  |
| Graduates               | 2,403        | 2,335     | 2,453  | 2,232  | 1,680  | -30.1% | 1,393        | 1,337  | 1,386        | 1,262  | 936    | -32.8% |
| Total                   | 14,247       | 14,195    | 14,741 | 15,444 | 15,246 | 7.0%   | 10,511       | 10,592 | 10,995       | 11,602 | 11,478 | 9.2%   |
| Audit Only Studente**   | 4            | 9         | 11     | 0      | 9      | 125.0% |              |        |              |        |        |        |
| Audit Only Students**   |              | _         |        | U      | •      |        |              |        |              |        |        |        |
| Audit Only Credit Hours | 15           | 27        | 31     | 0      | 36     | 140.0% |              |        |              |        |        |        |

## University of Central Oklahoma Fall Headcount Enrollment Trends

|                     | <u>1999*</u> | 2000*  | 2001*  | 2002*  | 2003   | 5 Year<br><u>% Diff</u> |
|---------------------|--------------|--------|--------|--------|--------|-------------------------|
| Freshmen            | 3,862        | 4,005  | 4,126  | 4,681  | 4,310  | 11.6%                   |
| Sophomores          | 1,988        | 2,132  | 2,211  | 2,368  | 2,429  | 22.2%                   |
| Juniors             | 2,222        | 2,130  | 2,457  | 2,515  | 2,705  | 21.7%                   |
| Seniors             | 3,772        | 3,593  | 3,494  | 3,648  | 3,939  | 4.4%                    |
| Post-Baccalaureates |              |        |        |        | 183    |                         |
| Undergraduates      | 11,844       | 11,860 | 12,288 | 13,212 | 13,566 | 14.5%                   |
| Graduates           | 2,403        | 2,335  | 2,453  | 2,232  | 1,680  | -30.1%                  |
| Total               | 14,247       | 14,195 | 14,741 | 15,444 | 15,246 | 7.0%                    |

#### **Fall Enrollment Trends**