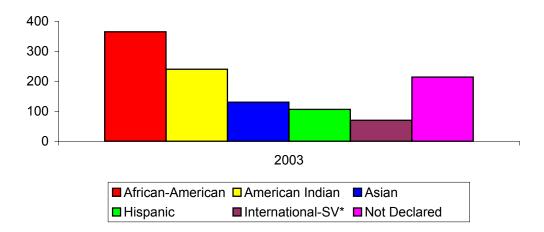

### College of Business Administration Fall 2003 Enrollment Ethnicity Comparison

|                   |            |              |              | % of         |
|-------------------|------------|--------------|--------------|--------------|
|                   | <u>Men</u> | <u>Women</u> | <u>Total</u> | <u>Total</u> |
| Caucasian         | 842        | 679          | 1,521        | 56.6%        |
| African-American  | 88         | 118          | 206          | 7.7%         |
| American Indian   | 49         | 50           | 99           | 3.7%         |
| Asian             | 53         | 64           | 117          | 4.4%         |
| Hispanic          | 20         | 28           | 48           | 1.8%         |
| International-SV* | 398        | 247          | 645          | 24.0%        |
| Not Declared      | 30         | 23           | 53           | 2.0%         |
| Total             | 1,480      | 1,209        | 2,689        | 100.0%       |

### **Ethnicity Comparison**

<sup>\*\*</sup> Students who do not have resident status.