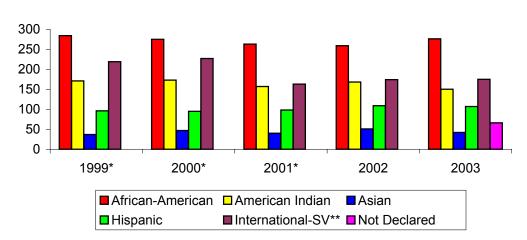

### University of Central Oklahoma Fall 2003 Enrollment Ethnicity Comparison

|                   |            |              |              | % of         |
|-------------------|------------|--------------|--------------|--------------|
|                   | <u>Men</u> | <u>Women</u> | <u>Total</u> | <u>Total</u> |
| Caucasian         | 4,078      | 6,263        | 10,341       | 67.8%        |
| African-American  | 482        | 807          | 1,289        | 8.5%         |
| American Indian   | 296        | 483          | 779          | 5.1%         |
| Asian             | 184        | 260          | 444          | 2.9%         |
| Hispanic          | 166        | 264          | 430          | 2.8%         |
| International-SV* | 840        | 665          | 1,505        | 9.9%         |
| Not Declared      | 214        | 244          | 458          | 3.0%         |
| Total             | 6,260      | 8,986        | 15,246       | 100.0%       |

# University of Central Oklahoma Fall Enrollment Ethnicity Comparison

|                    | <u>1999*</u> | <u>2000*</u> | <u>2001*</u> | <u>2002</u> | <u>2003</u> | 5 Year<br><u>% Diff</u> |
|--------------------|--------------|--------------|--------------|-------------|-------------|-------------------------|
| Caucasian          | 10,457       | 10,265       | 10,647       | 10,973      | 10,341      | -1.1%                   |
| African-American   | 976          | 981          | 1,028        | 1,187       | 1,289       | 32.1%                   |
| American Indian    | 554          | 574          | 632          | 728         | 779         | 40.6%                   |
| Asian              | 390          | 408          | 414          | 466         | 444         | 13.8%                   |
| Hispanic           | 332          | 368          | 400          | 426         | 430         | 29.5%                   |
| International-SV** | 1580         | 1644         | 1652         | 1664        | 1,505       | -4.7%                   |
| Not Declared       |              |              |              |             | 458         |                         |
| Total              | 14,289       | 14,240       | 14,773       | 15,444      | 15,246      | 6.7%                    |

#### **Ethnicity Comparison**

<sup>\*\*</sup> Students who do not have resident status.