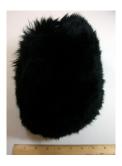

Dimensions: 8" wide / 6" deep Inside stamp: Mousse HB Condition: Excellent

Elsa Schiaparelli hat dating from the 50s-60s made in a white fur felt. It has a black leather overlapping brow piece, and a black leather bow in the back. Donated by Mrs. Peggy Wright, January 30, 1989. Original acquisition #153.89.1.

# UCO Fashion Museum Collection 1950s-60s White Fuzzy Fur Cloche by Schiaparelli

Designer tag: Schiaparelli Hat #172

Style: Deep crowned Material: Fur felt

Band: None Sweatband: White grosgrain Lining: None Brim: 1" front bill Dimensions: 8" wide / 6" deep Inside stamp: Mousse HB