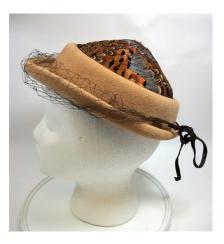

### 1950s Tan Felt Feathered Hat by Celethal, NYC

Designer tag: Celethal, New York

Circa: 1950s

Style: feathered and veiled Sweatband: brown grosgrain Condition: Very Good

Dimensions: 9.5" long x 8" wide / 4" deep

Hat #50

Store Tag: Peyton-Marcus, Okla. City

Material: Felt and feathers

Inside stamp: Flechats, made in France

Lining: none

Brim: 0.5"-1.5"

Tan felt hat with a brown veil with brown velvet ribbon ties on the ends, and multicolored feathers covering the crown. It has a black elastic back strap.