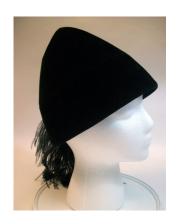

Condition: Very Good Store tag: Nieman Marcus

Description: Tan hat with a wide brim and a 2 1/4" wide striped ribbon band. The inside label reads

"made in England expressly for Neiman-Marcus—pure new wool—100% wool.