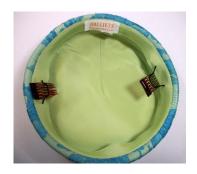

Dimensions: Brim: 2" -4" wide

Condition:

Navy blue deep crowned straw hat. The brim is slightly upturned and the edge is covered with blue grosgrain ribbon. The band is 1" grosgrain and overlaps in the back with a band around the two ends. The top of the crown has a covered 2" wide button.