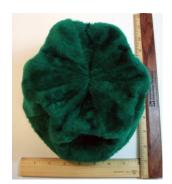

Condition: Excellent

A handmade hat in a brightly colored patterned fabric with green, brown, blue, red and white colors.

The crown is depressed, and the sides have two tiers