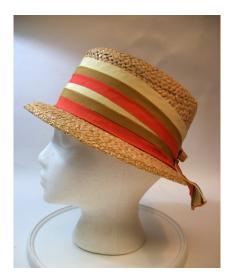

Dimensions: Brim: 2" -4" wide

Condition:

Navy blue deep crowned straw hat. The brim is slightly upturned and the edge is covered with blue grosgrain ribbon. The band is 1" grosgrain and overlaps in the back with a band around the two ends. The top of the crown has a covered 2" wide button.

# UCO Fashion Museum Collection 1950s-60s Off-White Knitted Hat with Beads

Inside tag: None Hat #143

Style: Brimless Material: Yarn and beads

Sweatband: None Lining: None

Dimensions: 8" wide Condition: Very Good