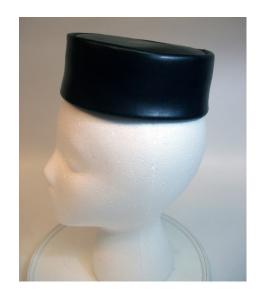

grosgrain ribbon woven into the sides.











# UCO Fashion Museum Collection 1960s Black Fur Pillbox by Jacqueline in Dallas,TX

Designer: Jacqueline, Dallas Hat #279

Material: Fur Band: None

Color: Black Lining: Silver material Dimensions: 7" wide / 3" deep Sweatband: Black grosgrain

Condition: Excellent Brim: None

Description: Black fur pillbox hat with silver lining and 2 small hair combs inside.











#### 1960s Navy Blue Leather Pillbox, custom made by Nieman Marcus

Designer: Neiman Marcus custom made Hat #280

Leather and material Material: None Band:

Color: Navy glue

Gold material Lining: Dimensions: 6" wide / 2.5" deep Sweatband: None

Condition: Excellent Brim: None

Navy blue leather pillbox hat with gold lining and 2 small hair combs inside. Description:











# UCO Fashion Museum Collection 1960s Small Hot Pink Pillbox with Pink Netting

Designer: Unknown Hat #281

Material: Material and netting Band: None

Color: Hot Pink Lining: Hot pink material

Dimensions: 5" wide / 2" deep Sweatband: None

Condition: Excellent

Description: Tiny hot pink evening pillbox hat covered with hot pink netting. It has two small combs inside. Donated by Mrs. Catherine "Lynn" Adams.











## UCO Fashion Museum Collection 1960s Brown Felt Hat with Beads

Designer: Unknown Hat #284

Material: Felt and beads Band: None Color: Brown Lining: None

Dimensions: 7" wide / 4" deep

Condition: Excellent Sweatband: None

Sweatband: None

Condition: Excellent Sweatband: None Brim:

Description: Brown felt hat with brown beading around the bottom. Stamped inside is "C