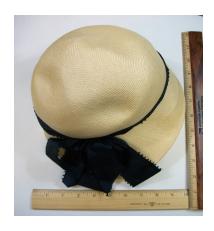

### 1950s Christine Original, Red Straw Hat with White Flowers

Designer: Christine Original, Park Ave., New York Hat #28

Style: Flowered Material: straw and flowers

Sweatband: Red grosgrain Lining: none

Dimensions: 7" wide / 1" deep Condition: Pristine, never worn

Small red straw hat with green netting on the crown and small white flowers and green leaves all around the edges. It has covered wire side pieces. The original price tag of

\$22.95 is still attached.