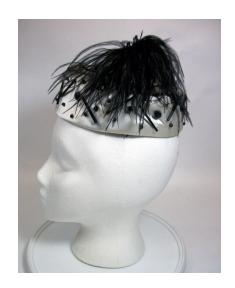

### 1950s White Satin Pillbox with Black Beads & Feathers by Emme

Designer: Emme Hat #40

Style: Pillbox Material: Fabric, beads and feathers

Sweatband: Ggreen grosgrain Lining: white material Dimensions: 7" wide / 2.25" deep

Condition: Excellent

White satin pillbox hat with black beads on the sides and crown. The crown has an attached 1/5" cone with black ostrich feathers coming out the top. The inside has 2 small side combs.