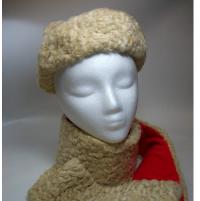

Hand knit beret in yellow yarn. Donated by Ruth Ensley McFarland (wife of Charles B. McFarland), December 5, 1985. Original acquisition #47.85.2.B.