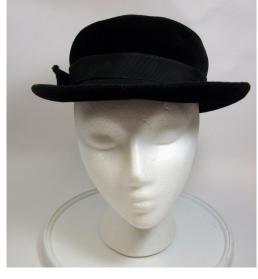

Purple satin beret with a pointed decoration on top consisting of purple and white rhinestones and clear

beads. The inside has black lining.

1950s Black Wide Brimmed Feathered Hat by Jan Leslie

Hat #49 Designer Tag: Jan Leslie, Custom Design Inside stamp: Midi, imported velour body, made in France Brim: 2" – 3"

Wide brimmed Material: Wool velour & feathers Style:

Sweatband: Black grosgrain Dimensions: 12" wide / 2" deep Condition: Very Good Lining: None

Black wide brimmed hat with short black feathers attached to the crown in a circle, and long black feather falling around the brim and over the edges. It has to small side combs inside. The was the "new look" of the 1950s.