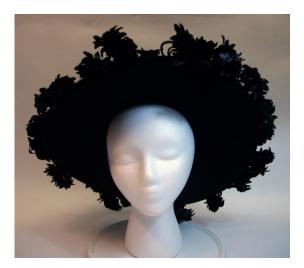

Dimensions: Brim: 2" -4" wide

Condition:

Navy blue deep crowned straw hat. The brim is slightly upturned and the edge is covered with blue grosgrain ribbon. The band is 1" grosgrain and overlaps in the back with a band around the two ends. The top of the crown has a covered 2" wide button.

# UCO Fashion Museum Collection 1950s-60s Off-White Knitted Hat with Beads

Inside tag: None Hat #143

Style: Brimless Material: Yarn and beads

Sweatband: None Lining: None

Dimensions: 8" wide Condition: Very Good