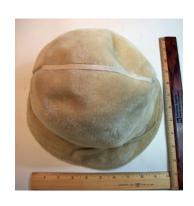

and: Green grosgrain Dimensions: 7.5" wide / 5.5" deep Brim: None

Condition: Very Good

Description: Emerald green faux fur hat created using 8 sections. The bottom edge has a green satin

ribbon. There a brown decorative ornament on one side with a large rhinestone on the e3nd.

















### 1960s Tan Cloche, a Maggi Alexander design

Maggi Alexander design Designer: Hat #292

Material: Faux fur felt Lining: None

Sweatband: Beige grosgrain 2" - 2.5" Color: Beige

Dimensions: 10" wide / 4.5" deep Brim:

Condition: Very Good

Description: Tan cloche style hat with a 1/4 inch matching band with a knot on the right side. A 1/4" tan ribbed ribbon from from the front to the back of the crown. Size: 22 This hat is Union Made. Inside stamp:

Martelle 100% made in West Germany

















#### 1960s Black Derby Bucket by Ann Marie

Designer: Ann Marie Hat #293

Material: Felt Lining: None

Color: Black Sweatband: Black grosgrain

Dimensions: 9" x 7" / 6" deep Brim: 2" wide Condition: Very Good

Description: A tall black hat with a front bill and a black leather band with a bow in front. The crown has two indentations in the front. Inside stamp says "Ann Marie, imported body made in Italy".















#### 1960s Tan Wide Brimmed Wool Hat from Nieman Marcus

Designer: Unknown Hat #296

Material: 100% wool felt Lining: None

Color: Brown Sweatband: Brown grosgrain Dimensions: 14" wide / 4" deep Brim: 3" - 3.5"

Condition: Very Good Store tag: Nieman Marcus

Description: Tan hat with a wide brim and a 2 1/4" wide striped ribbon band. The inside label reads

"made in E