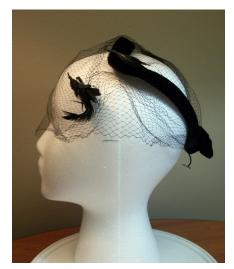

## UCO Fashion Museum Collection 1950s Beige Hat with Black Feathers by Chanda

Acquisition #113.87.17.14 Hat #53
Designer tag: Chanda Circa: 1950s

Sweatband: Red grosgrain Lining: silver material with red lace on top

Dimensions: 7.5" wide / 2" deep Brim: Rolled ½"

Condition: Very good

Beige hat with black and white feathers covering the crown. The feathers are covered with a black veil. There are scattered rhinestones on the crown, and a large rhinestone in the back surrounded by smaller ones. Some of the veil is damaged. Donated by Mrs. Catherine (Lynn) Adams.