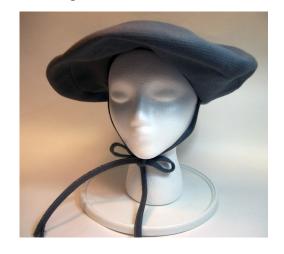

| 1960s | ~1970s     |                                                             | Page  |
|-------|------------|-------------------------------------------------------------|-------|
|       | Hat #260   | Grey fabric hat designed by Jean Tess, Paris                | 132   |
|       | Hat #271   | Tan felt cloche by Adolfo                                   | 133   |
|       | Hat #272   | Black hat with black velvet crown by Mr. John Jr            | 134   |
|       | Hat #278   | Black vinyl pillbox with grosgrain ribbon                   | . 135 |
|       | Hat #279   | Black fur pillbox by Jacqueline                             | . 136 |
|       | Hat #280   | Navy blue leather pillbox                                   |       |
|       | Hat #281   | Small hot pink pillbox with pink netting                    | .138  |
|       | Hat #284   | Brown felt hat with beads                                   |       |
|       | Hat #285   | Red & black fuzzy bucket by Jan Leslie                      | . 140 |
|       | Hat #286   | Bright red multicolored fabric turban by Christian Dior     | 141   |
|       | Hat #287   | Tan faux fur sport cap                                      | 142   |
|       | Hat #288   | Green bucket with brim by Lee Bury of Dallas                | 143   |
|       | Hat #289   | Tall black felt bucket by Roger Heim                        | 144   |
|       | Hat #290   | Royal blue faux fur bucket by Amy                           |       |
|       | Hat #291   | Emerald green faux fur bucket by Marion Valle'              | 146   |
|       | Hat #292   | Tan cloche, a Maggi Alexander design                        |       |
|       | Hat #293   | Black derby bucket by Ann Marie                             | 148   |
|       | Hat #296   | Tan wide brimmed wool hat                                   | 149   |
|       | Hat #297   | Black wool fedora from Nita Hats of Dallas                  |       |
|       | Hat #299   | Black felt bucket by Mark III                               | . 151 |
|       | Hat #18~14 | Clover Lane deep crowned pink net hat                       | 152   |
|       | Hat #18~27 | Black deep crowned hat by Modern Miss                       | 153   |
| 1980s | •          |                                                             | Page  |
| 10003 | Hat #253   | Wide brimmed felt hat with black feathers                   | _     |
|       | Hat #262   | Black wide brimmed felt hat with black flowers              |       |
|       | Hat #294   | Navy & cream straw sailor hat, a Chapeaux Original          |       |
|       | Hat #295   | Wide brimmed navy & cream straw sailor by Lilly Mendel      |       |
|       | 110111400  | The principalities have a cream on any band by thing McMacl | 100   |