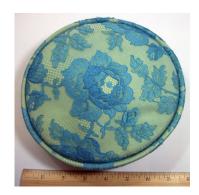

Dimensions: Brim: 2" -4" wide

Condition:

Navy blue deep crowned straw hat. The brim is slightly upturned and the edge is covered with blue grosgrain ribbon. The band is 1" grosgrain and overlaps in the back with a band around the two ends. The top of the crown has a covered 2" wide button.