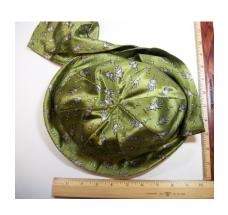

Excellent Condition: Brim: None

Description: Brightly colored printed fabric turban hat in green, orange, pink, blue and brown colors.

It has 2 side combs inside.

### 1950s Black Cone Shaped Hat with Feather by Christian Dior

Designer: Christian Dior, New York

Material: Felt and feathers

Color: Black

Dimensions: 8" wide / 6" deep

Condition: Excellent

Hat #298 Lining: None