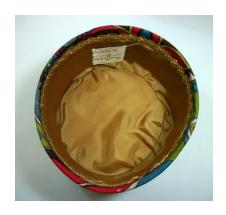

### Table of Contents Women's Hats – Volume 2: 1950s-1980s

| 1950s | Hats     |                                                            | Page |
|-------|----------|------------------------------------------------------------|------|
|       | Hat #13  | Small white satin hat with flowers                         | 2    |
|       | Hat #14  | Brown velvet hat by Evelyn Varon                           | 3    |
|       | Hat #20  | White satin casque hat                                     | 4    |
|       | Hat #21  | Navy blue casque with sequins                              | 5    |
|       | Hat #23  | Black straw and velvet calot by Ere Nouvelle               | 6    |
|       | Hat #24  | Navy blue turban style hat by Dolly Madison                | 7    |
|       | Hat #25  | Black & white open crown pillbox hat with veil             | 8    |
|       | Hat #28  | Red straw hat with white flowers a Christine Original      | 9    |
|       | Hat #29  | White flowered hat with yellow netting                     | 10   |
|       | Hat #30  | Multicolored flowered open crowned hat by Valier Modes     | 11   |
|       | Hat #31  | Red & white polka dot hat with strawberries                | 12   |
|       | Hat #32  | Open crowned hat with peach & tan flowers                  | 13   |
|       | Hat #33  | Brown satin hat with appliqued leaves by Nat Frank         | 14   |
|       | Hat #38  | Rust velour pillbox by Irene of New York                   | 15   |
|       | Hat #39  | Purple velour brimless hat                                 | 16   |
|       | Hat #40  | White satin pillbox with black beads & feathers by Emme    | 17   |
|       | Hat #41  | Purple satin beret                                         | 18   |
|       | Hat #49  | Black wide brimmed feathered hat by Jan Leslie             | 19   |
|       | Hat #50  | Tan felt feathered hat by Celetha, NYC                     | 20   |
|       | Hat #51  | Black fur felt beret with feathers by Hattie Carnegie      | 21   |
|       | Hat #52  | Black open crowned pillbox by Madcaps                      | 22   |
|       | Hat #53  | Beige hat with black feathers by Chanda                    | 23   |
|       | Hat #57  | Multicolored feather pillbox                               | 24   |
|       | Hat #62  | Blue feather headband with blue netting                    | 25   |
|       | Hat #63  | Orange feathered headband                                  | 26   |
|       | Hat #70  | Pink ostrich wide brimmed hat, a Christine Original        | 27   |
|       | Hat #83  | Black satin beret by Dolly Madison                         | 28   |
|       | Hat #85  | Black cocktail hat with rhinestones by Ere Nouvelle        | 29   |
|       | Hat #96  | Black straw beret with black velvet                        | 30   |
|       | Hat #121 | Off-white cocktail hair bow with veil by Therese Ahrens    | 31   |
|       | Hat #147 | Straw hat with flowers by J.P. Janyth Roy, NYC             | 32   |
|       | Hat #148 | Wide brimmed straw with large flower, a Christine Original | 33   |
|       | Hat #200 | Straw half hat with silk flower by Grace Burney            | 34   |
|       | Hat #208 | Natural straw with scarf by G. Howard Hodge                | 35   |
|       | Hat #221 | Dark wool pillbox shaped tam with a tassel on top          | 36   |
|       | Hat #229 | Brown velour beret with rhinestones                        | 37   |
|       | Hat #259 | Black velvet curvette with netting & feathers              | 38   |
|       | Hat #264 | Straw sun hat with attached scarf by Mr. John              | 39   |
|       | Hat #265 | Wide brimmed straw hat with black raffia                   | 40   |
|       | Hat #267 | Natural straw sun hat with black underside by Sally Victor | 41   |
|       | Hat #273 | Brown felt hat with rhinestone pin designed by Gladys      | 42   |
|       | Hat #283 | Bright multicolored turban, an Evelyn Varon Exclusive      | 43   |
|       | Hat #298 | Black cone shaped hat with feather by Christian Dior       | 44   |