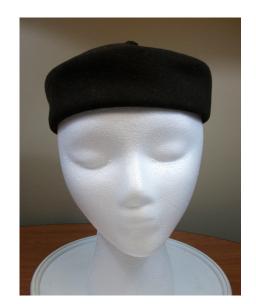

med Style:

Material: Lining: Straw and fabric None

Brown grosgrain 4" wide Natural, and green and browns Color: Sweatband:

11" x 12" wide / 3" deep Dimensions: Brim:

Excellent Green and brown striped fabric Condition: Band: Description: Natural straw hat with one side turned up. A green, brown and cream striped scarf runs through the turned up brim over and around the left side of the crown, and ends with 3 big bows in the













### 1950s Dark Wool Pillbox Shaped Tam with Tassel on Top

Designer: unknown Hat #221

Material: Wool Stamp inside: 100% wool, imported Beret Corp.,...NY

Color: Dark brown Lining: None

Dimensions: 8" wide / 2" deep Sweatband: Brown grosgrain

Condition: Excellent

Description: Dark felt pillbox shaped tam with a brown felt knot of felt pieces on top.











### 1950s Brown Velour Beret with Rhinestones from Godchaux's

Designer: Godchaux's New Orleans Hat #229

Material: Velour fabric Size tag: 22 Color: Brown Lining: None

Dimensions: 7.5" wide / 1" deep Sweatband: Brown grosgrain

Condition: Good Brim: None

Description: Brown velour hat with a 3" piece of fabric attached on one side with rhinestones on the front and some on the back. It originally had a brown veil but only a little bit of it is left. There's a

small hair comb in front, and 2 side pieces.

















## **UCO Fashion Museum Collection** 1950s Black Velvet Curvette with Netting & Feathers

Designer: Hat #259 Unknown

Material: Fabric and net Dimensions: 7" wide

Excellent Condition:

Description: Black velvet triangular curvette with black netting on top and