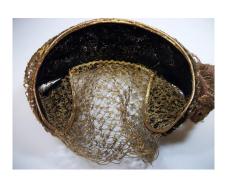

### 1950s Black Cocktail Hat with Rhinestones by Ere Nouvelle

Inside Tag: Ere Nouvelle, New York Hat #85

Circa: 1950s Size tag: 22 ½ M.S.C. Material: Fabric, netting and rhinestones Style: Brimless

Lining: Black fabric Sweatband: Black grosgrain
Condition: Excellent Dimensions: 7.5" wide / 3" deep

Fancy black cocktail hat covered with black netting and rhinestones.