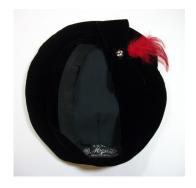

### 1950s Black Fur Felt Beret with Feathers by Hattie Carnegie

Designer tag: Hattie Carnegie Hat #51

Style: Beret Material: Black fur felt and feathers

Inside stamp: None Sweatband: black grosgrain Lining: Black material Dimensions: 9" wide / 3" deep

Condition: Excellent

Black fur felt beret with black feathers attached at on top which drape over one side. The right side of the hat

drapes in a V pattern.