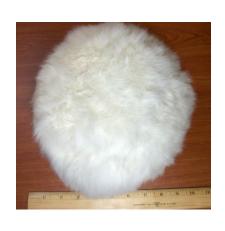

Bright red knit beret with a chain and pompom attached to the top which hangs over the side

# UCO Fashion Museum Collection 1950s-60s White Fur Cloche by Schiaparelli

Designer tag: Schiaparelli Hat #171

Style: Deep crowned Material: Fur felt

Band: Tan grosgrain Sweatband: White grosgrain

Lining: None Brim: None