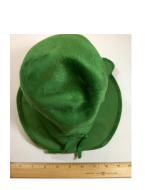

### 1950s Tan Felt Feathered Hat by Celethal, NYC

Designer tag: Celethal, New York

Circa: 1950s

Style: feathered and veiled Sweatband: brown grosgrain Condition: Very Good

Dimensions: 9.5" long x 8" wide / 4" deep

Hat #50

Store Tag: Peyton-Marcus, Okla. City

Material: Felt and feathers

Inside stamp: Flechats, made in France

Lining: none

Brim: 0.5"-1.5"

Tan felt hat with a brown veil with brown velvet ribbon ties on the ends, and multicolored feathers covering the crown. It has a black elastic back strap.