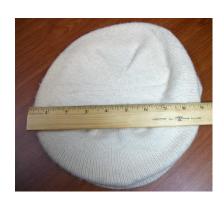

# UCO Fashion Museum Collection 1950s-60s Red Deep Crowned Straw Hat

Inside tag: None Hat #140

Style: Deep crowned straw Material: Straw, ribbon and veil

Sweatband: Red grosgrain

Dimensions: 9" wide / 5" deep

Lining: None
Brim: <sup>3</sup>/<sub>4</sub>" wide

Condition: Excellent

Red straw hat with a 2" wide red grosgrain band with a bow on the right side. The hat is covered with a red veil.