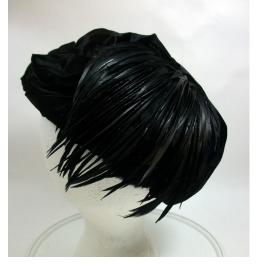

### 1950s Black Fur Felt Beret with Feathers by Hattie Carnegie

Designer tag: Hattie Carnegie Hat #51

Style: Beret Material: Black fur felt and feathers

Inside stamp: None Sweatband: black grosgrain Lining: Black material Dimensions: 9" wide / 3" deep

Condition: Excellent

Black fur felt beret with black feathers attached at on top which drape over one side. The right side of the hat

drapes in a V pattern.