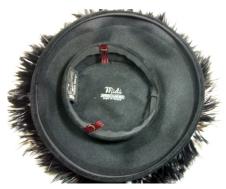

Purple satin beret with a pointed decoration on top consisting of purple and white rhinestones and clear

beads. The inside has black lining.

1950s Black Wide Brimmed Feathered Hat by Jan Leslie

Hat #49 Designer Tag: Jan Leslie, Custom Design Inside stamp: Midi, imported velour body, made in France Brim: 2" – 3"

Wide brimmed Material: Wool velour & feathers Style:

Sweatband: Black grosgrain Dimensions: 12" wide / 2" deep Condition: Very Good Lining: None

Black wide brimmed hat with short black feathers attached to the crown in a circle, and long black feather falling around the brim and over the edges. It has to small side combs inside. The was the "new look" of the 1950s.