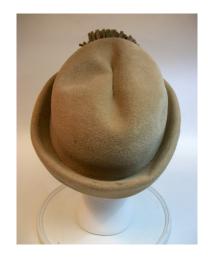

Hat designed by Jean Tess, Paris

#### Hat #260

Designer: Jean Tess, Paris Store tag: Yves Saint Laurent, Paris, NY

Material:FabricBand:NoneColor:GreyLining:Grey fabricDimensions:14" wideSweatband:Black elasticCondition:ExcellentBrim:4" wide

Description: Grey fabric hat with stitching all over. It has 2 fabric ties.















Stitching

# UCO Fashion Museum Collection 1960s-70s Tan Felt Cloche by Adolfo

Designer: Adolfo, NY, Paris Hat #271

Material: Felt Band: None Color: Tan Lining: None

Dimensions: 8" x 10.5" wide, 4" deep Sweatband: Tan grosgrain Condition: Excellent Brim: Upturned in back

Description: Tan cloche hat with an upturned brim in the back, a depressed crease in the crown, and a felt flower in the front. Inside stamp says "Carol, body made in Italy".

















#### 1960s Black Hat with Black Velvet Crown by Mr. John Jr.

Hat #272 Designer: Mr. John Jr.

Material: Velvet, cotton and suede Band: Black grosgrain Color: Black and brown Black fabric Lining: Dimensions: 10" x 11" wide, 4" deep Black grosgrain 0.5" - 3" Sweatband:

Condition: Very Good Brim:

Description: Black hat with a black velvet crown, a black fabric brim with brown suede on the underside. The brim is turned up on one side. The band is black grosgrain ribbon with a bow on one side.













# UCO Fashion Museum Collection 1960s Black Vinyl Pillbox with Grosgrain Ribbon

Designer: Unknown Hat #278

Material: Vinyl Band: None

Color: Black Lining: Black material Dimensions: 7" wide / 3" deep Sweatband: Black grosgrain

Condition: Very Good Brim: None

Description: Black vin