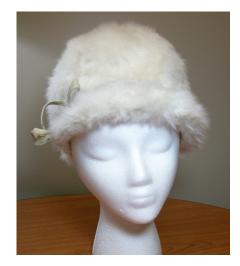

Bright red knit beret with a chain and pompom attached to the top which hangs over the side

# UCO Fashion Museum Collection 1950s-60s White Fur Cloche by Schiaparelli

Designer tag: Schiaparelli Hat #171

Style: Deep crowned Material: Fur felt

Band: Tan grosgrain Sweatband: White grosgrain

Lining: None Brim: None