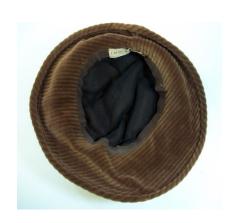

### 1950s Rust Velour Pillbox by Irene of New York

Designer: Irene of New York Hat #38

Style: Pillbox Material: Fabric

Sweatband: Black grosgrain Dimensions: 6" wide / 2" deep

Condition: Excellent

Rust colored velour pillbox hat with black lining. It has a 2.5" wide band around the crown which extends above the crown with an extension on the right side. The inside has 2 small hair combs on each side.