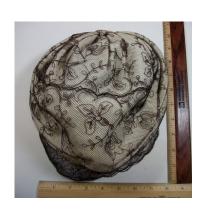

### 1950s-60s Navy Blue Deep Crowned Straw

Fashion Award, and "adjustable" Inside tag: Hat #142

Deep crowned Material: Style: Straw Navy blue grosgrain 13" wide / 5" deep Excellent Lining: Sweatband: None

Dimensions: Brim: 2" -4" wide

Condition:

Navy blue deep crowned straw hat. The brim is slightly upturned and the edge is covered with blue grosgrain ribbon. The band is 1" grosgrain and overlaps in the back with a band around the two ends. The top of the crown has a covered 2" wide button.