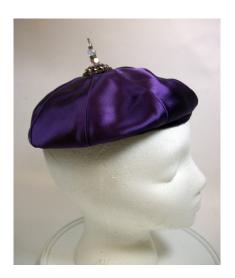

### 1950s Purple Satin Beret from Arlington Hats in Dallas, TX

Store Tag: Arlington Hats, Dallas Hat #41

Style: Beret Material: Fabric with beads and rhinestones

Sweatband: Black grosgrain Lining: black material Dimensions: 7" wide / 2.5" deep Condition: Excellent

Purple satin beret with a pointed decoration on top consisting of purple and white rhinestones and clear

beads. The inside has black lining.

1950s Black Wide Brimmed Feathered Hat by Jan Leslie

Hat #49 Designer Tag: Jan Leslie, Custom Design Inside stamp: Midi, imported velour body, made in France Brim: 2" – 3"