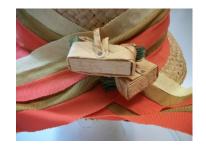

Dimensions: Brim: 2" -4" wide

Condition:

Navy blue deep crowned straw hat. The brim is slightly upturned and the edge is covered with blue grosgrain ribbon. The band is 1" grosgrain and overlaps in the back with a band around the two ends. The top of the crown has a covered 2" wide button.

# UCO Fashion Museum Collection 1950s-60s Off-White Knitted Hat with Beads

Inside tag: None Hat #143

Style: Brimless Material: Yarn and beads

Sweatband: None Lining: None

Dimensions: 8" wide Condition: Very Good