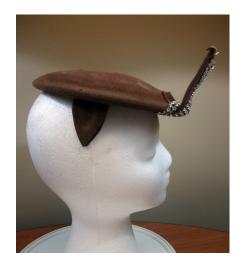

Dimensions: 5" deep / 9" wide Condition: Excellent

Deep crowned flower hat covered with daisies and leaves over green netting. It has a small comb inside in the front and an off-white organza bow toward the back.