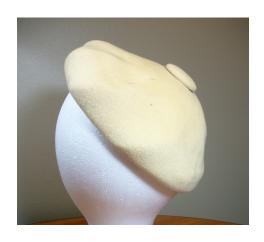

## UCO Fashion Museum Collection 1950s-60s Black Wool Beret

Designer tag: None Hat #161
Style: Beret Material: Wool
Band: None Sweatband: None
Lining: None Dimensions: 9" wide

Condition: Excellent

Black wool beret. Donated by Ruth Ensley McFarland (wife of Charles B. McFarland), December 5, 1985. Original acquisition #47.85.2.B.

# UCO Fashion Museum Collection 1950s-60s Red, Blue & Gold Knitted Beret

Designer tag: None
Style: Beret
Band: None
Lining: None
Dimensions: 9" wide
Condition: Good

Hat #162 Material: Yarn Sweatband: None Brim: None