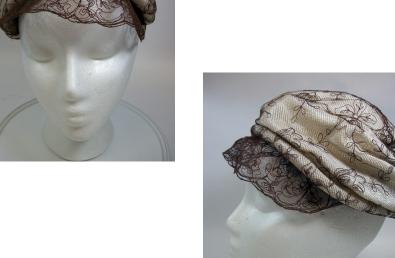

### 1950s-60s Navy Blue Deep Crowned Straw

Fashion Award, and "adjustable" Inside tag: Hat #142

Deep crowned Material: Style: Straw Navy blue grosgrain 13" wide / 5" deep Excellent Lining: Sweatband: None

Dimensions: Brim: 2" -4" wide

Condition:

Navy blue deep crowned straw hat. The brim is slightly upturned and the edge is covered with blue grosgrain ribbon. The band is 1" grosgrain and overlaps in the back with a band around the two ends. The top of the crown has a covered 2" wide button.