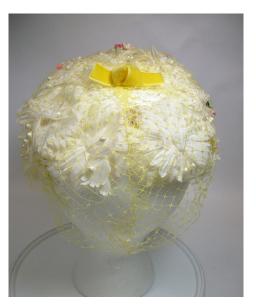

## UCO Fashion Museum Collection 1950s White Flowered Hat with Yellow Netting

Designer: Unknown Hat #29

Style: Brimless Sweatband: None

Lining: None Dimensions: 7" wide / 2" deep

Condition: Very Good

A white flowered hat with yellow netting over the flowers and a yellow ribbon on the crown. There are 4 small bunches of pink flowers around the sides and back. The hat has a wire