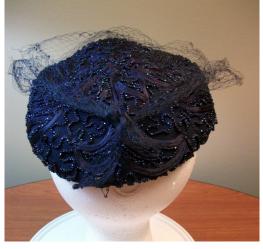

### 1950s Black & White Open Crown Pillbox Hat with Veil

Designer: Unknown, union made Hat #25

Style: Open crown pillbox Sweatband: none

Lining: None Dimensions: 7" wide / 2" deep

Condition: Very good

An open crown brimless hat in off-white material with black netting and a black velvet covered wire with a bow that circles around the hat. This hat was union made.