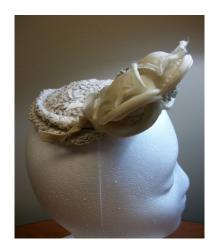

### 1950s Small White Satin Hat with Flowers

Designer: Unknown Hat #13

Circa: 1930s-40s Store: Saks Fifth Avenue

Lining: Oriental fabric Sweatband: flowered ribbon
Condition: Very Good Dimensions: 7" wide x 1" deep

Small white satin hat with flowers around the edges and an ermine tail on the back of the crown. Some leaves have rhinestones on them. There are 2 wrapped wire side pieces.