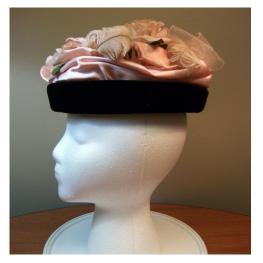

Dimensions: Brim: 2" -4" wide

Condition:

Navy blue deep crowned straw hat. The brim is slightly upturned and the edge is covered with blue grosgrain ribbon. The band is 1" grosgrain and overlaps in the back with a band around the two ends. The top of the crown has a covered 2" wide button.

# UCO Fashion Museum Collection 1950s-60s Off-White Knitted Hat with Beads

Inside tag: None Hat #143

Style: Brimless Material: Yarn and beads

Sweatband: None Lining: None

Dimensions: 8" wide Condition: Very Good