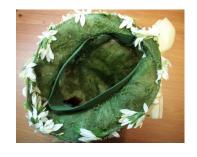

### 1960s Navy & White Flowered Toque

Inside Tag: Rivera Hat #42

Style: Flowered toque Material: Netting and leaves Sweatband: Navy grosgrain Lining: Sheer black fabric Dimensions: 7" wide / 4" deep Condition: Very Good