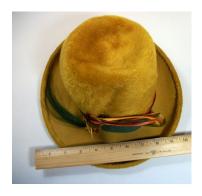

### 1950s-60s Straw Boater by Modern Miss

Hat #92 Inside tag: Modern Miss

Material: Straw, ribbon and plastic Union made 3111085 Union tag:

Red grosgrain 9" wide / 5.5" deep Sweatband: Lining: none

Brim: upturned 1" – 1.25" Dimensions:

Condition: Excellent

A deep crown straw hat with a red grosgrain band and a black patent band and flower attached on one side. The flower has a black pompom in the center. Donated by Mrs. Catherine (Lynn) Adams, Sept. 28, 1987. Original Acquisition #113.87.17.4