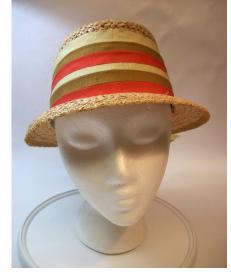

Dimensions: Brim: 2" -4" wide

Condition:

Navy blue deep crowned straw hat. The brim is slightly upturned and the edge is covered with blue grosgrain ribbon. The band is 1" grosgrain and overlaps in the back with a band around the two ends. The top of the crown has a covered 2" wide button.

# UCO Fashion Museum Collection 1950s-60s Off-White Knitted Hat with Beads

Inside tag: None Hat #143

Style: Brimless Material: Yarn and beads

Sweatband: None Lining: None

Dimensions: 8" wide Condition: Very Good