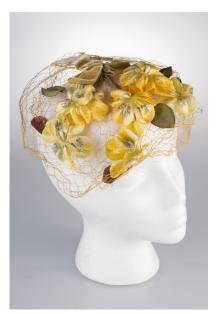

## UCO Fashion Museum Collection 1950s White Flowered Hat with Yellow Netting

Designer: Unknown Hat #29

Style: Brimless Sweatband: None

Lining: None Dimensions: 7" wide / 2" deep

Condition: Very Good

A white flowered hat with yellow netting over the flowers and a yellow ribbon on the crown. There are 4 small bunches of pink flowers around the sides and back. The hat has a wire