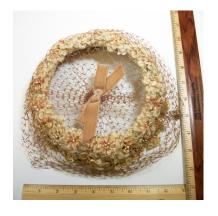

## UCO Fashion Museum Collection 1950s White Flowered Hat with Yellow Netting

Designer: Unknown Hat #29

Style: Brimless Sweatband: None

Lining: None Dimensions: 7" wide / 2" deep

Condition: Very Good

A white flowered hat with yellow netting over the flowers and a yellow ribbon on the crown. There are 4 small bunches of pink flowers around the sides and back. The hat has a wire