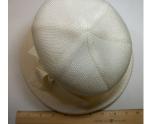

Description: Tan cloche hat with an upturned brim in the back, a depressed crease in the crown, and a felt flower in the front. Inside stamp says "Carol, body made in Italy".

#### 1960s Black Hat with Black Velvet Crown by Mr. John Jr.

Hat #272 Designer: Mr. John Jr.

Material: Velvet, cotton and suede Band: Black grosgrain Color: Black and brown Black fabric Lining: Dimensions: 10" x 11" wide, 4" deep Black grosgrain 0.5" - 3" Sweatband: