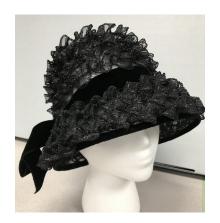

ng on the brim. It has a wide pink ribbon band with ends on the right side and has a white rose with a green stem and 2 leaves attached. It was purchased at John A. Brown Millinery in Oklahoma City at Penn Square Mall. A union tag is attached by the designer tag which reads "Union Made CE 581945 in U.S.A".



















Inside view

Hat box label

#### 1960s Black Deep Crowned Hat by Modern Miss

Designer tag: Modern Miss Hat #18-27

Dimensions: 5" deep, 10" wide

Lining: None
Sweatband: Black grosgrain

Condition: Fair

Description: This hat is made with black net covered with pleated black netting. The brim is 1.5" in the back and 2.5" in the front with black velvet around the wire on the bottom. It has a 1" black velveteen band. Some of the netting is coming loose on the outside.















Top view



Inside view

# 1980s

#### 1980s Wide Brimmed Black Felt Hat with Black Feathers

Designer: Unknown Hat #253

Material: Felt and feathers Lining: none

Color: Sweatband: black grosgrain ribbon

Dimensions: 14" wide / 7" wide inside Brim: 4" wide

Inside ribbon L. Bunruos Condition: Fragile

Description: A wide brimmed black felt hat with curled black feathers all over the brim. Some of the feathers are loose. The inside has a red ribbon with the name L. Bunruos on it. The hat has a black

chin strap.









#### 1980s Black Wide Brimmed Felt Hat with Black Flowers

Designer: Unknown Hat #262

Material: Felt and flowers Band: None Color: Black with some red Lining: None

Dimensions: 15" wide / 3" deep Sweatband: Black grosgrain Condition: Good Brim: 3.5" - 4.5" w