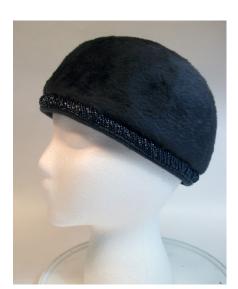

### 1950s Rust Velour Pillbox by Irene of New York

Designer: Irene of New York Hat #38

Style: Pillbox Material: Fabric

Sweatband: Black grosgrain Dimensions: 6" wide / 2" deep

Condition: Excellent

Rust colored velour pillbox hat with black lining. It has a 2.5" wide band around the crown which extends above the crown with an extension on the right side. The inside has 2 small hair combs on each side.