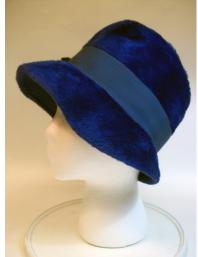

### 1960s Emerald Green Faux Fur Bucket by Marion Valle'

Designer: Marion Valle' Hat #291

Material: Faux fur Lining: None

Color: Emerald Green Sweatband: Green grosgrain Dimensions: 7.5" wide / 5.5" deep Brim: None