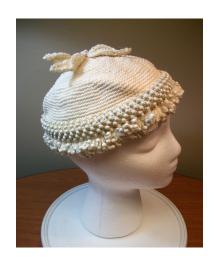

### 1950s Purple Satin Beret from Arlington Hats in Dallas, TX

Store Tag: Arlington Hats, Dallas Hat #41

Style: Beret Material: Fabric with beads and rhinestones

Sweatband: Black grosgrain Lining: black material Dimensions: 7" wide / 2.5" deep Condition: Excellent

Purple satin beret with a pointed decoration on top consisting of purple and white rhinestones and clear

beads. The inside has black lining.

1950s Black Wide Brimmed Feathered Hat by Jan Leslie

Hat #49 Designer Tag: Jan Leslie, Custom Design Inside stamp: Midi, imported velour body, made in France Brim: 2" – 3"