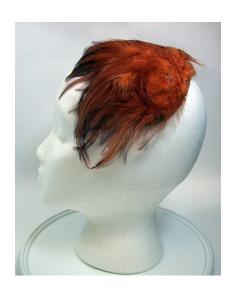

# UCO Fashion Museum Collection 1950s Blue Feather Headband with Blue Netting

Inside tags: None Hat #62

Style: Feather bandeau Lining: Blue fabric Dimensions: 7" wide Condition: Fair

Blue feather headband with a blue velvet bow on the crown and blue netting covering on the front and back.

### **UCO Fashion Museum Collection** 1950s Orange Feathered Headband

Hat #63 None

Inside Tags: Style: Condition: Dimensions: 3" wide / 7" long Feather bandeau

Good

Headband covered with orange and rust colored feathers.