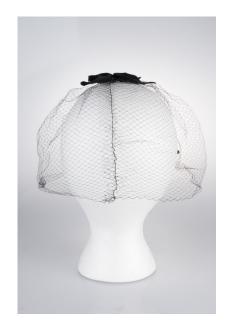

### 1950s Black & White Open Crown Pillbox Hat with Veil

Designer: Unknown, union made Hat #25

Style: Open crown pillbox Sweatband: none

Lining: None Dimensions: 7" wide / 2" deep

Condition: Very good

An open crown brimless hat in off-white material with black netting and a black velvet covered wire with a bow that circles around the hat. This hat was union made.