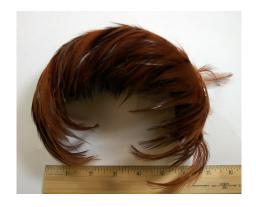

# UCO Fashion Museum Collection 1950s Blue Feather Headband with Blue Netting

Inside tags: None Hat #62

Style: Feather bandeau Lining: Blue fabric Dimensions: 7" wide Condition: Fair

Blue feather headband with a blue velvet bow on the crown and blue netting covering on the front and back.

### **UCO Fashion Museum Collection** 1950s Orange Feathered Headband

Hat #63 None

Inside Tags: Style: Condition: Dimensions: 3" wide / 7" long Feather bandeau

Good

Headband covered with orange and rust colored feathers.