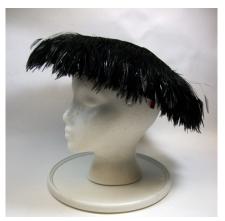

Purple satin beret with a pointed decoration on top consisting of purple and white rhinestones and clear

beads. The inside has black lining.

1950s Black Wide Brimmed Feathered Hat by Jan Leslie

Hat #49 Designer Tag: Jan Leslie, Custom Design Inside stamp: Midi, imported velour body, made in France Brim: 2" – 3"

Wide brimmed Material: Wool velour & feathers Style:

Sweatband: Black grosgrain Dimensions: 12" wide / 2" deep Condition: Very Good Lining: None

Black wide brimmed hat with short black feathers attached to the crown in a circle, and long black feather falling around the brim and over the edges. It has to small side combs inside. The was the "new look" of the 1950s.