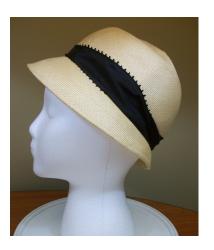

# 1960s Small Brown Leather Hat by Mister "G"

Inside tag: Sweatband: Hat #123 Mister "G"

Lining: Brown fabric Brown grosgrain

6" wide / 1" deep Brim: None Dimensions:

Condition: Excellent

A small brown leather hat with a large covered button on the top and two small hair combs inside.

# 1960s White Vinyl Deep Crown Helmet

Inside tag: None Style: Sweatband: Helmet Tan grosgrain 9" wide / 5" deep

Material: Vinyl Lining: White fabric

Hat #125

Dimensions:

Condition: Good

White vinyl deep crowned helmet style hat. It has some small pin-hole size damage in the back.