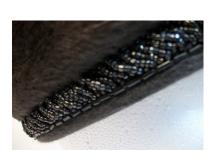

### 1950s Rust Velour Pillbox by Irene of New York

Designer: Irene of New York Hat #38

Style: Pillbox Material: Fabric

Sweatband: Black grosgrain Dimensions: 6" wide / 2" deep

Condition: Excellent

Rust colored velour pillbox hat with black lining. It has a 2.5" wide band around the crown which extends above the crown with an extension on the right side. The inside has 2 small hair combs on each side.