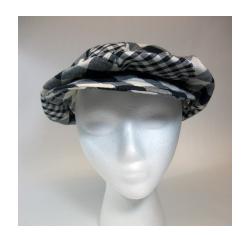

ade in Italy

Inside tag: None Hat #154

Style: Wide brimmed

Sweatband: None Lining: None Dimensions: 16" wide / 4" deep Brim: 4 wide

Condition: Excellent

Wide brimmed hat with fabric interwoven between cords. The brim has open area of cording and knots. There is a bow in the back of the cording. It's 55% cotton, 45% artificial silk, and was made in Italy.













# 1960s Black & White Sport Cap by Edward Mann

Hat #157

Material: Fabric

Designer: Edward Mann
Style: Sport cap
Band: None

Band: None Sweatband: White grosgrain
Lining: White fabric Dimensions: 10" wide / 3" deep

Brim: 3" Condition: Excellent

Black and white checkered cap with a front bill. The body has two sizes of checks. The inside tag reads: Hats made by Edward Mann, always making fashion news, made in England















### 1960s Persian Lamb Beret & Scarf by Irene of New York

Designer tag: Irene of New York

1965 Circa:

Style: Beret and scarf Lining: Red fabric

Dimensions: Beret – 7" wide / 3" deep – Scarf: 53" long / 4" wide

Condition: Excellent

Beret and scarf made with Persian lambs wool. The hat has a 3" long top tab and red lining. The long scarf also had red lining on the inside. Donated by Mrs. Joanna Champlin, January 15, 1986. Original acquisition #49.86.11.K.





Hat #158

Band: None

Brim: None

Material: Persian lamb

Sweatband: Black grosgrain









# UCO Fashion Museum Collection 1960s Off-White Wool Knit Sport Cap

Designer tag: None
Style: Sport cap
Band: None
Lining: None
Dimensions: 9.5" wide
Condition: Excellent

Off-white wool knit cap with a front bill.

Hat #1