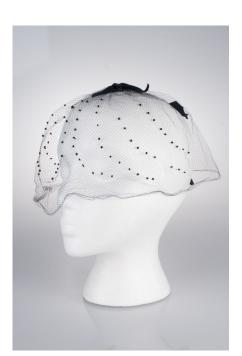

with fuzzy black dots. Some of the net is damaged.







# UCO Fashion Museum Collection 1950s Plain Black Whimsie

Acquisition #HW208.17.5

Description: Black Whimsie with no decoration.







# UCO Fashion Museum Collection 1950s Tan Whimsie with Dots, Bows & Designs

Acquisition #HW208.17.6

Desription: Tan Whimsie with dots, bows and designs.









# UCO Fashion Museum Collection 1950s Brown Whimsie with Feather & Bead Attachments

Acquisition #HW208.17.7

Description: A brown new whimsie with bird-like decorations attached made of brown feathers and beads.









# UCO Fashion Museum Collection 1950s Black Whimsie with Dots & Bows

Acquisition #HW208.17.8

Description: A black net whimsie with 3 large black bows in back and chenille dots in a semi-circle designs in front.







# UCO Fashion Museum Collection 1950s Black Whimsie with a Black Bow

Acquisition #HW208.17.9

Description: A somewhat stiff black whimsie with a big black bow on top. It has a union tag which reads "Union Made, EL 044166 in U.S.A".











# UCO Fashion Museum Collection 1950s Black Whimsie with a Bow on Top

Acquisition #HW208.17.10

Description: A black whimsie with a black bow on top and 5 black chenille hart shaped designs in front.











# UCO Fashion Museum Collection 1950s Plain Beige Whimsie

Acquisition #HW208.17.11

Description: Plain beige whimsie.











## UCO Fashion Museum Collection 1950s Green Whimsie by Mr. John

Acquisition #HW208.17.12

Description: A green whimsie with a green ribbon on top which has a comb underneath. The netting has several green loope