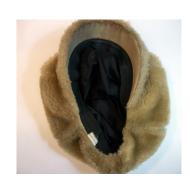

### 1950s Tan Felt Feathered Hat by Celethal, NYC

Designer tag: Celethal, New York

Circa: 1950s

Style: feathered and veiled Sweatband: brown grosgrain Condition: Very Good

Dimensions: 9.5" long x 8" wide / 4" deep

Hat #50

Store Tag: Peyton-Marcus, Okla. City

Material: Felt and feathers

Inside stamp: Flechats, made in France

Lining: none

Brim: 0.5"-1.5"

Tan felt hat with a brown veil with brown velvet ribbon ties on the ends, and multicolored feathers covering the crown. It has a black elastic back strap.