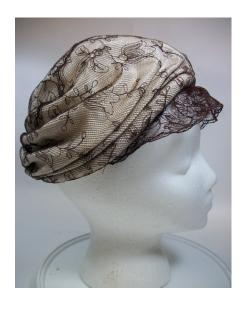

Excellent Condition: Brim: None

Description: Brightly colored printed fabric turban hat in green, orange, pink, blue and brown colors.

It has 2 side combs inside.