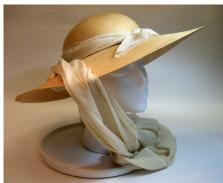

Style:HelmetMaterial: FeltSweatband:Brown grosgrainLining: NoneDimensions:8" wide / 6" deepBrim: None

Condition: Good

A tan high crowned velour hat that resembles a helmet. The back has grommets attached and tan ribbon lacings ending in a bow. A tan ribbon stem is attached to the top of the crown. The material has a few

# 1960s Green Wool Pillbox from Balliet's, Okla. City

Balliet's, Oklahoma City Inside store tag:

Style: Pillbox

Material: Wool fabric Black grosgrain 7" wide / 2" deep Lining: Green satin Sweatband: Brim: None Dimensions: