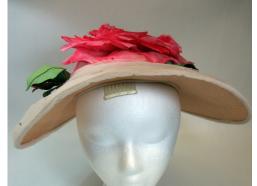

### 1950s Small White Satin Hat with Flowers

Designer: Unknown Hat #13

Circa: 1930s-40s Store: Saks Fifth Avenue

Lining: Oriental fabric Sweatband: flowered ribbon
Condition: Very Good Dimensions: 7" wide x 1" deep

Small white satin hat with flowers around the edges and an ermine tail on the back of the crown. Some leaves have rhinestones on them. There are 2 wrapped wire side pieces.