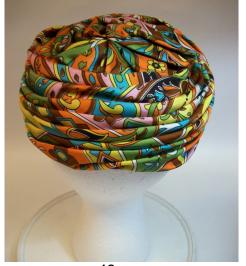

#### 1960s Green Bucket with Brim by Lee Bury of Dallas

Designer: Lee Bury of Dallas

Material: Felt

Color: Forest Green

Dimensions: 8" long x 8" wide x 5.5" deep

Condition: Good

Hat #288 Lining: None

Sweatband: Green grosgrain Front Brim: 1.5" wide in front