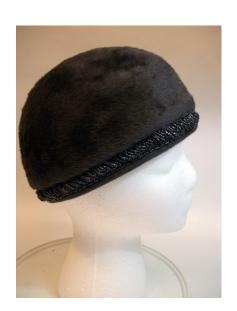

### 1950s Tan Felt Feathered Hat by Celethal, NYC

Designer tag: Celethal, New York

Circa: 1950s

Style: feathered and veiled Sweatband: brown grosgrain Condition: Very Good

Dimensions: 9.5" long x 8" wide / 4" deep

Hat #50

Store Tag: Peyton-Marcus, Okla. City

Material: Felt and feathers

Inside stamp: Flechats, made in France

Lining: none

Brim: 0.5"-1.5"

Tan felt hat with a brown veil with brown velvet ribbon ties on the ends, and multicolored feathers covering the crown. It has a black elastic back strap.