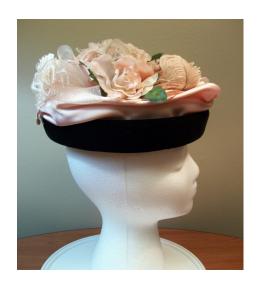

## 1950s-60s Brown Feather Pillbox made by Frances Fisher

Designer tag: Hand made by Frances Fisher

Style: Feather pillbox

Sweatband: None

Dimensions: 6.5" wide / 2" deep

Condition: Very good

Pillbox hat covered with multicolored brown feathers.



Brim:

Material: Lining: Feathers and fabric Tan fabric

None None















### 1950s-60s Black & Pink Pillbox designed by Mr. John

Designer tag: Mr. John Hat #76

Style: Pillbox Material: Fabric, flowers and feathers

Sweatband: Black grosgrain Lining: Black fabric

Dimensions: 2" deep / 8.5" wide Brim: None

Condition: Excellent

A pink and black pillbox hat with a 1.5" black velvet band around the bottom. The top has draped pink satin fabric with pink flowers, green leaves, and pink feathers on attached, and a mesh pink bow.

















## 1950s-60s Multicolored Turban designed by Lloyd Wright

Designer tag: Designed by Lloyd Wright Hat #79

Material: Fabric Style: Turban

Blue grosgrain 7" wide / 6" deep Lining: Silver material Sweatband:

Dimensions: Brim: None

Excellent Condition:

Turban hat with emerald green, purple and blue satin intertwined around the edges. The hat has silver fab-

ric lining.















### 1950s-60s Straw Convention Hat by Mr. John

Designer tag: Mr. John Classic, NY, Paris Hat #87

Style: Straw Material: Straw, ribbon and a button

Sweatband: Tan grosgrain Lining: None Dimensions: 12" wide / 4" deep Brim: 3" wide

Condition: Very Good

Natural straw convention type hat with a red and blue grosgrain ribbon band that ends on the side and has a brass button between the end. A