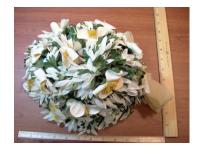

### 1960s Navy & White Flowered Toque

Inside Tag: Rivera Hat #42

Style: Flowered toque Material: Netting and leaves Sweatband: Navy grosgrain Lining: Sheer black fabric Dimensions: 7" wide / 4" deep Condition: Very Good