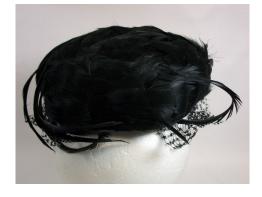

Purple satin beret with a pointed decoration on top consisting of purple and white rhinestones and clear

beads. The inside has black lining.

1950s Black Wide Brimmed Feathered Hat by Jan Leslie

Hat #49 Designer Tag: Jan Leslie, Custom Design Inside stamp: Midi, imported velour body, made in France Brim: 2" – 3"

Wide brimmed Material: Wool velour & feathers Style:

Sweatband: Black grosgrain Dimensions: 12" wide / 2" deep Condition: Very Good Lining: None

Black wide brimmed hat with short black feathers attached to the crown in a circle, and long black feather falling around the brim and over the edges. It has to small side combs inside. The was the "new look" of the 1950s.