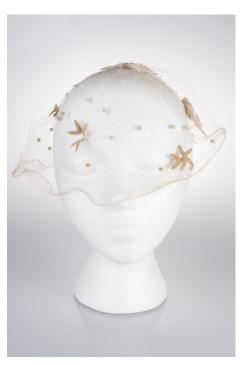

n: Yellow net whimsie with yellow flowers, green leaves attached. It has a brown bow on top.









# UCO Fashion Museum Collection 1950s Black Whimsie with Black Feathers and Beads

Acquisition #HW208.17.3

A black net whinmsey with black several bird like decorations attached made of black feathers and a bead.









# UCO Fashion Museum Collection 1950s Black Whimsie with Fuzzy Dots

Acquisition #HW208.17.4

Description: Black whimsie with fuzzy black dots. Some of the net is damaged.







# UCO Fashion Museum Collection 1950s Plain Black Whimsie

Acquisition #HW208.17.5

Description: Black Whimsie with no decoration.







# UCO Fashion Museum Collection 1950s Tan Whimsie with Dots, Bows & Designs

Acquisition #HW208.17.6

Desription: Tan Whimsie with dots, bows and designs.









# UCO Fashion Museum Collection 1950s Brown Whimsie with Feather & Bead Attachments

Acquisition #HW208.17.7

Description: A brown new whimsie with bird-like decorations attached made of brown feathers and beads.









# UCO Fashion Museum Collection 1950s Black Whimsie with Dots & Bows

Acquisition #HW208.17.8

Description: A black net whimsie with 3 large black bows in back and chenille dots in a semi-circle designs in front.







# UCO Fashion Museum Collection 1950s Black Whimsie with a Black Bow

Acquisition #HW208.17.9

Description: A somewhat stiff black whimsie with a big black bow on top. It has a union tag which reads "Union Made, EL 044166 in U.S.A".











# UCO Fashion Museum Collection 1950s Black Whimsie with a Bow on Top

Acquisition #HW208.17.10

Description