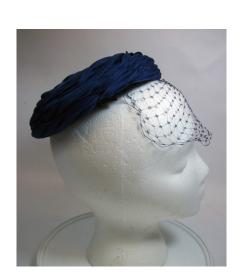

## UCO Fashion Museum Collection 1950s Navy Blue Casque with Sequins

Designer: Unknown Hat #21

Sweatband: Navy grosgrain Size tag: 22

Lining: Navy blue fabric Dimensions: 7-7.5" wide / 2" deep

Condition: Very Good

Small navy blue casqie hat covered with navy blue sequin in a patterned design around navy blue braid attached in a flower shape on the crown. A navy blue veil is attached on each side of the hat. Two wrapped wire loops are attached on each side.