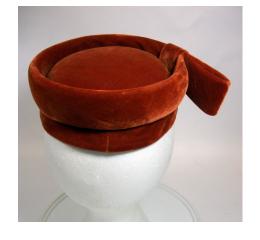

### 1950s Rust Velour Pillbox by Irene of New York

Designer: Irene of New York Hat #38

Style: Pillbox Material: Fabric

Sweatband: Black grosgrain Dimensions: 6" wide / 2" deep

Condition: Excellent

Rust colored velour pillbox hat with black lining. It has a 2.5" wide band around the crown which extends above the crown with an extension on the right side. The inside has 2 small hair combs on each side.