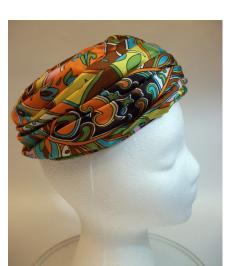

### 1950s Brown Felt Hat with Rhinestone Pin designed by Gladys

Designer: Styled by Gladys Hat #273

Material: Felt Band: None Color: Dark brown Lining: None

Dimensions: 8" wide / 5" deep Sweatband: Brown grosgrain

Condition: Excellent Brim: Upturned

Description: Brown felt hat with a large rhinestone pin sewn on the front. Inside it is stamped "Jaconnet body made in Italy HB".















### 1950s Bright Multicolored Turban an Evelyn Varon Exclusive

Evelyn Varon Exclusive Designer: Hat #282

Material: Fabric Band: None

Varied Lining: Yellow netting Color: 8" wide / 3" deep Sweatband: Yellow grosgrain Dimensions:

Excellent Condition: Brim: None

Description: Brightly colored printed fabric turban hat in green, orange, pink, blue and brown colors.

It has 2 side combs inside.













### 1950s Black Cone Shaped Hat with Feather by Christian Dior

Designer: Christian Dior, New York

Material: Felt and feathers

Color: Black

Dimensions: 8" wide / 6" deep

Condition: Excellent

Hat #298 Lining: None

Sweatband: Black grosgrain

Brim: None

Description: Black felt cone shaped hat with black ostrich feathers on one side. The feathers are attached with a silver leaf shaped pin with rhinestones and faux pearls.

















# UCO Fashion Museum Collection 1950s Black Whimsie with Bow Designs

Acquisition #HW208.17.1

Description: Black whimsey with small bow like designs.









## UCO Fashion Museum Collection 1950s Yellow Whimsie with Flowers

Acquisition #HW208.17.2

Description: Yellow net whimsie with yellow flowers, green leaves attached. It has a brown