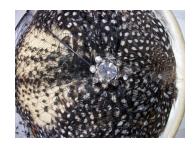

### 1950s-60s Navy Blue Deep Crowned Straw

Fashion Award, and "adjustable" Inside tag: Hat #142

Deep crowned Material: Style: Straw Navy blue grosgrain 13" wide / 5" deep Excellent Lining: Sweatband: None

Dimensions: Brim: 2" -4" wide

Condition:

Navy blue deep crowned straw hat. The brim is slightly upturned and the edge is covered with blue grosgrain ribbon. The band is 1" grosgrain and overlaps in the back with a band around the two ends. The top of the crown has a covered 2" wide button.