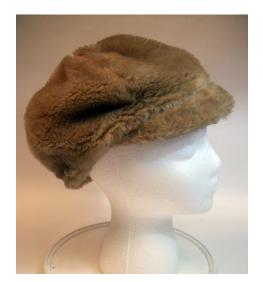

### 1950s Tan Felt Feathered Hat by Celethal, NYC

Designer tag: Celethal, New York

Circa: 1950s

Style: feathered and veiled Sweatband: brown grosgrain Condition: Very Good

Dimensions: 9.5" long x 8" wide / 4" deep

Hat #50

Store Tag: Peyton-Marcus, Okla. City

Material: Felt and feathers

Inside stamp: Flechats, made in France

Lining: none

Brim: 0.5"-1.5"

Tan felt hat with a brown veil with brown velvet ribbon ties on the ends, and multicolored feathers covering the crown. It has a black elastic back strap.