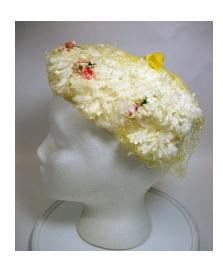

## UCO Fashion Museum Collection 1950s White Flowered Hat with Yellow Netting

Designer: Unknown Hat #29

Style: Brimless Sweatband: None

Lining: None Dimensions: 7" wide / 2" deep

Condition: Very Good

A white flowered hat with yellow netting over the flowers and a yellow ribbon on the crown. There are 4 small bunches of pink flowers around the sides and back. The hat has a wire