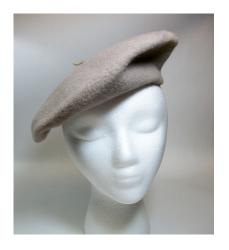

## UCO Fashion Museum Collection 1950s-60s Black Wool Beret

Designer tag: None Hat #161
Style: Beret Material: Wool
Band: None Sweatband: None
Lining: None Dimensions: 9" wide

Condition: Excellent

Black wool beret. Donated by Ruth Ensley McFarland (wife of Charles B. McFarland), December 5, 1985. Original acquisition #47.85.2.B.

# UCO Fashion Museum Collection 1950s-60s Red, Blue & Gold Knitted Beret

Designer tag: None
Style: Beret
Band: None
Lining: None
Dimensions: 9" wide
Condition: Good

Hat #162 Material: Yarn Sweatband: None Brim: None