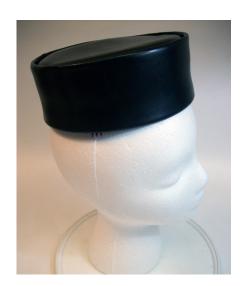

### 1950s Black Cone Shaped Hat with Feather by Christian Dior

Designer: Christian Dior, New York

Material: Felt and feathers

Color: Black

Dimensions: 8" wide / 6" deep

Condition: Excellent

Hat #298 Lining: None