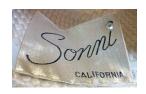

Band: Orange and green ribbon band Condition: Excellent

Mustard colored felted fur hat with an orange and green ribbon band. It has a knot of multicolored green, orange and yellow feathers attached to the band. The crown is depressed. The inside stamp reads "La