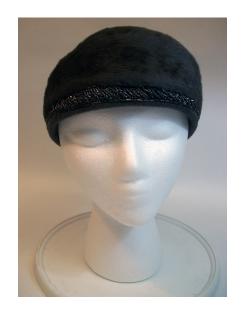

### 1950s Tan Felt Feathered Hat by Celethal, NYC

Designer tag: Celethal, New York

Circa: 1950s

Style: feathered and veiled Sweatband: brown grosgrain Condition: Very Good

Dimensions: 9.5" long x 8" wide / 4" deep

Hat #50

Store Tag: Peyton-Marcus, Okla. City

Material: Felt and feathers

Inside stamp: Flechats, made in France

Lining: none

Brim: 0.5"-1.5"

Tan felt hat with a brown veil with brown velvet ribbon ties on the ends, and multicolored feathers covering the crown. It has a black elastic back strap.