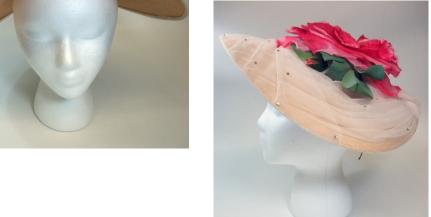

### 1950s Christine Original, Red Straw Hat with White Flowers

Designer: Christine Original, Park Ave., New York Hat #28

Style: Flowered Material: straw and flowers

Sweatband: Red grosgrain Lining: none

Dimensions: 7" wide / 1" deep Condition: Pristine, never worn

Small red straw hat with green netting on the crown and small white flowers and green leaves all around the edges. It has covered wire side pieces. The original price tag of

\$22.95 is still attached.