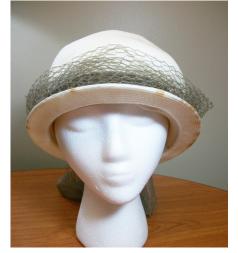

### 1950s-60s Navy Blue Deep Crowned Straw

Fashion Award, and "adjustable" Inside tag: Hat #142

Deep crowned Material: Style: Straw Navy blue grosgrain 13" wide / 5" deep Excellent Lining: Sweatband: None

Dimensions: Brim: 2" -4" wide

Condition:

Navy blue deep crowned straw hat. The brim is slightly upturned and the edge is covered with blue grosgrain ribbon. The band is 1" grosgrain and overlaps in the back with a band around the two ends. The top of the crown has a covered 2" wide button.