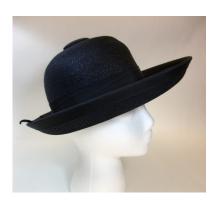

### 1950s Christine Original, Red Straw Hat with White Flowers

Designer: Christine Original, Park Ave., New York Hat #28

Style: Flowered Material: straw and flowers

Sweatband: Red grosgrain Lining: none

Dimensions: 7" wide / 1" deep Condition: Pristine, never worn

Small red straw hat with green netting on the crown and small white flowers and green leaves all around the edges. It has covered wire side pieces. The original price tag of

\$22.95 is still attached.