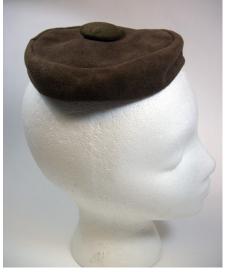

# UCO Fashion Museum Collection 1950s Tan Whimsie with Dots, Bows & Designs

Acquisition #HW208.17.6

Desription: Tan Whimsie with dots, bows and designs.