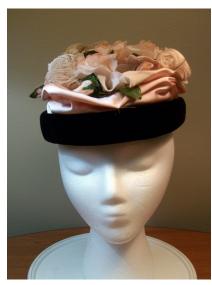

Dimensions: Brim: 2" -4" wide

Condition:

Navy blue deep crowned straw hat. The brim is slightly upturned and the edge is covered with blue grosgrain ribbon. The band is 1" grosgrain and overlaps in the back with a band around the two ends. The top of the crown has a covered 2" wide button.

# UCO Fashion Museum Collection 1950s-60s Off-White Knitted Hat with Beads

Inside tag: None Hat #143

Style: Brimless Material: Yarn and beads

Sweatband: None Lining: None

Dimensions: 8" wide Condition: Very Good