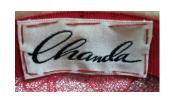

## UCO Fashion Museum Collection 1950s Beige Hat with Black Feathers by Chanda

Acquisition #113.87.17.14 Hat #53
Designer tag: Chanda Circa: 1950s

Sweatband: Red grosgrain Lining: silver material with red lace on top