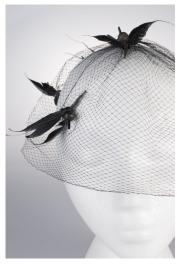

d: Black grosgrain

Brim: None

Description: Black felt cone shaped hat with black ostrich feathers on one side. The feathers are attached with a silver leaf shaped pin with rhinestones and faux pearls.

















# UCO Fashion Museum Collection 1950s Black Whimsie with Bow Designs

Acquisition #HW208.17.1

Description: Black whimsey with small bow like designs.









## UCO Fashion Museum Collection 1950s Yellow Whimsie with Flowers

Acquisition #HW208.17.2

Description: Yellow net whimsie with yellow flowers, green leaves attached. It has a brown bow on top.









# UCO Fashion Museum Collection 1950s Black Whimsie with Black Feathers and Beads

Acquisition #HW208.17.3

A black net whinmsey with black several bird like decorations attached made of black feathers and a bead.









# UCO Fashion Museum Collection 1950s Black Whimsie with Fuzzy Dots

Acquisition #HW208.17.4

Description: Black whimsie with fuzzy black dots. Some of the net is damaged.







# UCO Fashion Museum Collection 1950s Plain Black Whimsie

Acquisition #HW208.17.5

Description: Black Whimsie with no decoration.







# UCO Fashion Museum Collection 1950s Tan Whimsie with Dots, Bows & Designs

Acquisition #HW208.17.6

Desription: Tan Whimsie with dots, bows and designs.









# UCO Fashion Museum Collection 1950s Brown Whimsie with Feather & Bead Attachments

Acquisition #HW208.17.7

Description: A brown new whimsie with bird-like decorations attached made of brown feathers and beads.









# UCO Fashion Museum Collection 1950s Black Whimsie with Dots & Bows

Acquisition #HW208.