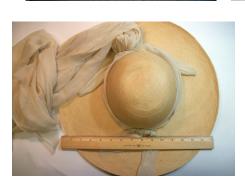

Style:HelmetMaterial: FeltSweatband:Brown grosgrainLining: NoneDimensions:8" wide / 6" deepBrim: None

Condition: Good

A tan high crowned velour hat that resembles a helmet. The back has grommets attached and tan ribbon lacings ending in a bow. A tan ribbon stem is attached to the top of the crown. The material has a few