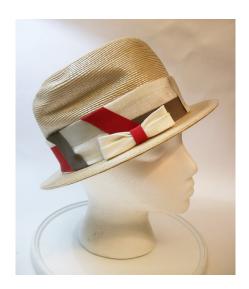

# UCO Fashion Museum Collection 1950s Brown Velvet Hat by Evelyn Varon

Designer: Evelyn Varon Exclusive Hat #14

Style: Brimless Circa: 1950s

Lining: Netting Sweatband: none

Condition: Very good Dimensions: 7" wide x 2" deep

Light brown velvet hat with beading around the edges. Brown netting covers the top and sides. There is a matching hat pin on top. The bottom of the hat has a wire frame covered with velvet.