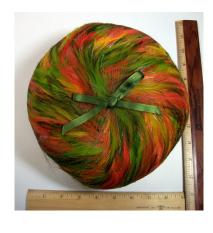

### 1950s Christine Original, Red Straw Hat with White Flowers

Designer: Christine Original, Park Ave., New York Hat #28

Style: Flowered Material: straw and flowers

Sweatband: Red grosgrain Lining: none

Dimensions: 7" wide / 1" deep Condition: Pristine, never worn

Small red straw hat with green netting on the crown and small white flowers and green leaves all around the edges. It has covered wire side pieces. The original price tag of

\$22.95 is still attached.