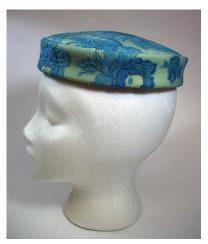

### 1950s-60s Straw Convention Hat by Mr. John

Designer tag: Mr. John Classic, NY, Paris Hat #87

Style: Straw Material: Straw, ribbon and a button

Sweatband: Tan grosgrain Lining: None Dimensions: 12" wide / 4" deep Brim: 3" wide

Condition: Very Good

Natural straw convention type hat with a red and blue grosgrain ribbon band that ends on the side and has a brass button between the end. Additional blue and red ribbon is attached vertically forming a square, and some drapes over one side. Donated by Ethel Findley (wife of Robert A. Findley), Jan. 25, 1925. Original Acquisition #187.93.910