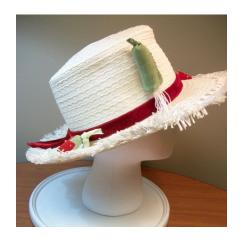

### 1950s Christine Original, Red Straw Hat with White Flowers

Designer: Christine Original, Park Ave., New York Hat #28

Style: Flowered Material: straw and flowers

Sweatband: Red grosgrain Lining: none

Dimensions: 7" wide / 1" deep Condition: Pristine, never worn

Small red straw hat with green netting on the crown and small white flowers and green leaves all around the edges. It has covered wire side pieces. The original price tag of

\$22.95 is still attached.