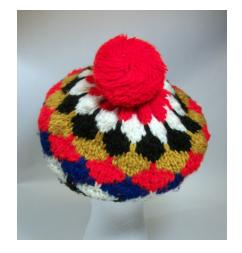

## UCO Fashion Museum Collection 1950s-60s Maroon Knit Wool Beret

Designer tag: None Hat #163

Style: Beret Material: Wool knit Band: None Sweatband: None Lining: None Brim: None Dimensions: 10.5" wide

Dark maroon knit wool beret hat. Donated by Ruth Ensley McFarland (wife of Charles B. McFarland), December 5, 1985. Original acquisition #47.85.2.B.