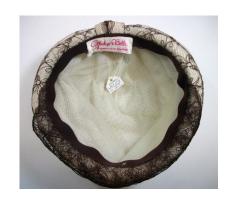

### 1950s-60s Navy Blue Deep Crowned Straw

Fashion Award, and "adjustable" Inside tag: Hat #142

Deep crowned Material: Style: Straw Navy blue grosgrain 13" wide / 5" deep Excellent Lining: Sweatband: None

Dimensions: Brim: 2" -4" wide

Condition:

Navy blue deep crowned straw hat. The brim is slightly upturned and the edge is covered with blue grosgrain ribbon. The band is 1" grosgrain and overlaps in the back with a band around the two ends. The top of the crown has a covered 2" wide button.