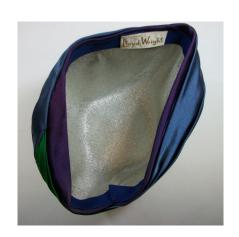

# UCO Fashion Museum Collection 1950s Brown Velvet Hat by Evelyn Varon

Designer: Evelyn Varon Exclusive Hat #14

Style: Brimless Circa: 1950s

Lining: Netting Sweatband: none

Condition: Very good Dimensions: 7" wide x 2" deep

Light brown velvet hat with beading around the edges. Brown netting covers the top and sides. There is a matching hat pin on top. The bottom of the hat has a wire frame covered with velvet.