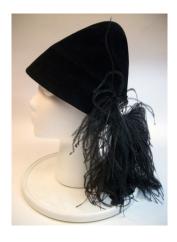

## UCO Fashion Museum Collection 1950s Yellow Whimsie with Flowers

Acquisition #HW208.17.2

Description: Yellow net whimsie with yellow flowers, green leaves attached. It has a brown bow on top.