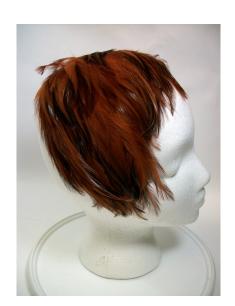

# UCO Fashion Museum Collection 1950s Blue Feather Headband with Blue Netting

Inside tags: None Hat #62

Style: Feather bandeau Lining: Blue fabric Dimensions: 7" wide Condition: Fair

Blue feather headband with a blue velvet bow on the crown and blue netting covering on the front and back.

### **UCO Fashion Museum Collection** 1950s Orange Feathered Headband

Hat #63 None

Inside Tags: Style: Condition: Dimensions: 3" wide / 7" long Feather bandeau

Good

Headband covered with orange and rust colored feathers.