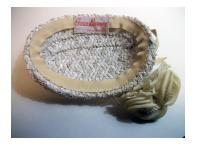

Dimensions: Brim: 2" -4" wide

Condition:

Navy blue deep crowned straw hat. The brim is slightly upturned and the edge is covered with blue grosgrain ribbon. The band is 1" grosgrain and overlaps in the back with a band around the two ends. The top of the crown has a covered 2" wide button.