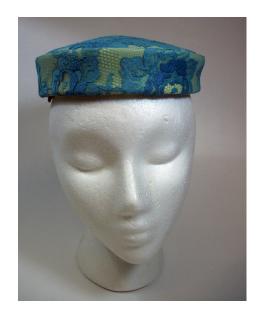

### 1950s-60s Straw Convention Hat by Mr. John

Designer tag: Mr. John Classic, NY, Paris Hat #87

Style: Straw Material: Straw, ribbon and a button

Sweatband: Tan grosgrain Lining: None Dimensions: 12" wide / 4" deep Brim: 3" wide

Condition: Very Good

Natural straw convention type hat with a red and blue grosgrain ribbon band that ends on the side and has a brass button between the end. Additional blue and red ribbon is attached vertically forming a square, and some drapes over one side. Donated by Ethel Findley (wife of Robert A. Findley), Jan. 25, 1925. Original Acquisition #187.93.910