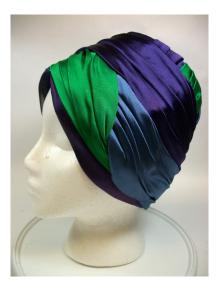

| 1960s | ~1970s     |                                                             | Page  |
|-------|------------|-------------------------------------------------------------|-------|
|       | Hat #260   | Grey fabric hat designed by Jean Tess, Paris                | 132   |
|       | Hat #271   | Tan felt cloche by Adolfo                                   | 133   |
|       | Hat #272   | Black hat with black velvet crown by Mr. John Jr            | 134   |
|       | Hat #278   | Black vinyl pillbox with grosgrain ribbon                   | . 135 |
|       | Hat #279   | Black fur pillbox by Jacqueline                             | . 136 |
|       | Hat #280   | Navy blue leather pillbox                                   |       |
|       | Hat #281   | Small hot pink pillbox with pink netting                    | .138  |
|       | Hat #284   | Brown felt hat with beads                                   |       |
|       | Hat #285   | Red & black fuzzy bucket by Jan Leslie                      | . 140 |
|       | Hat #286   | Bright red multicolored fabric turban by Christian Dior     | 141   |
|       | Hat #287   | Tan faux fur sport cap                                      | 142   |
|       | Hat #288   | Green bucket with brim by Lee Bury of Dallas                | 143   |
|       | Hat #289   | Tall black felt bucket by Roger Heim                        | 144   |
|       | Hat #290   | Royal blue faux fur bucket by Amy                           |       |
|       | Hat #291   | Emerald green faux fur bucket by Marion Valle'              | 146   |
|       | Hat #292   | Tan cloche, a Maggi Alexander design                        |       |
|       | Hat #293   | Black derby bucket by Ann Marie                             | 148   |
|       | Hat #296   | Tan wide brimmed wool hat                                   | 149   |
|       | Hat #297   | Black wool fedora from Nita Hats of Dallas                  |       |
|       | Hat #299   | Black felt bucket by Mark III                               | . 151 |
|       | Hat #18~14 | Clover Lane deep crowned pink net hat                       | 152   |
|       | Hat #18~27 | Black deep crowned hat by Modern Miss                       | 153   |
| 1980s | •          |                                                             | Page  |
| 10003 | Hat #253   | Wide brimmed felt hat with black feathers                   | _     |
|       | Hat #262   | Black wide brimmed felt hat with black flowers              |       |
|       | Hat #294   | Navy & cream straw sailor hat, a Chapeaux Original          |       |
|       | Hat #295   | Wide brimmed navy & cream straw sailor by Lilly Mendel      |       |
|       | 110111400  | The principalities have a cream on any band by thing McMacl | 100   |