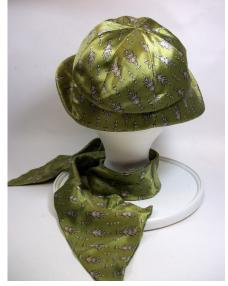

Excellent Condition: Brim: None

Description: Brightly colored printed fabric turban hat in green, orange, pink, blue and brown colors.

It has 2 side combs inside.

### 1950s Black Cone Shaped Hat with Feather by Christian Dior

Designer: Christian Dior, New York

Material: Felt and feathers

Color: Black

Dimensions: 8" wide / 6" deep

Condition: Excellent

Hat #298 Lining: None