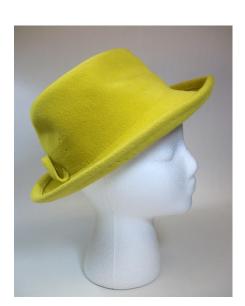

Dimensions: 11" wide / 4" deep Brim: 1"-2"

Condition: Excellent

Natural straw hat made with strips of straw sewn into loops. There is green, yellow and red braided yarn woven into the brim edge, and the sides of the crown. The back has an attached 9" pom-pom made with the yellow, metallic red and green braided strips.













### 1960s Yellow Deep Crowned Fur Breton

Inside tag: Made in England expressly for Neiman Marcus I

Style: Breton

Sweatband: Yellow grosgrain
Dimensions: 11.5" wide / 4" deep

Condition: Good, but has several moth holes

Hat #137

Material: Wool felt Lining: None Brim: 2" – 2.5"

Bright yellow fur hat with a deep crown. There's a matching colored felt loop in the back which might have held a scarf or feathers. The hat has quite a few moth holes all over it.















# UCO Fashion Museum Collection 1960s Pink Deep Crowned Straw Hat

Inside tag: None Hat #138

Style: Deep crowned Material: Straw Sweatband: Tan grosgrain Lining: None Dimensions: 12" wide / 6" deep Brim: 3"-3.5"

Condition: Good – some sweat stains on sweatband

Pink deep crowned straw hat with pink grosgrain ribbon around the brim. The band is also a pink grosgrain ribbon with a bow on one side and decorative hand stitching along one edge. The brim can be worn turned up in the back, or flat.













# 1960s Black Deep Crowned Straw Hat

Inside tag: Union tag, made in the USA Hat #139

Style:Deep crowned strawMaterial:StrawSweatband:Black grosgrainLining:NoneDimensions:13" wide / 5" deepBrim: 3" wide

Condition: Excellent

Black straw with an upturned brim. The band is