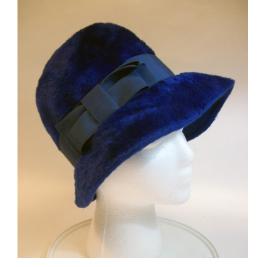

### 1960s Emerald Green Faux Fur Bucket by Marion Valle'

Designer: Marion Valle' Hat #291

Material: Faux fur Lining: None

Color: Emerald Green Sweatband: Green grosgrain Dimensions: 7.5" wide / 5.5" deep Brim: None