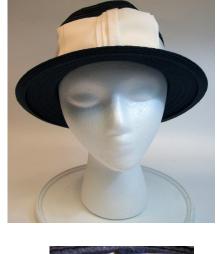

red Lining: None

Dimensions: 15" wide / 3" deep Sweatband: Black grosgrain Condition: Good Brim: 3.5" - 4.5" wide

Description: Black wide brimmed felt hat with black flowers with red centers attached all around the top of the brim, and a black elastic chinstrap. Hand stitched inside is the name J. Burrus, or Burns. Some of the flowers are loose.













## 1980s Navy & Cream Straw Sailor Hat, a Chapeaux Original

Designer: Chapeaux Original Hat #294

Material: Straw Lining: None

Color: Navy blue and cream

Dimensions: 11" wide / 4" deep

Sweatband: Navy grosgrain

Brim: 1 3/4" wide

Condition: Very Good

Description: Navy straw hat with a 3" wide cream ribbon around the crown and a bow off center in the front. The grosgrain sweatband has silver bric-a-brac and lace trim over it.















#### 1980s Wide Brimmed Navy & Cream Straw Sailor by Lilly Mendel

Designer: Lilly Mendel Hat #295
Material: Felt Lining: None

Color: Black and tan Sweatband: Black grosgrain

Dimensions: 14" wide / 4.5" deep Brim: 3" - 3.5"

Condition: Pristine

Description: Black and tan 100% wool felt fedora. Crown and brim edge are black. The crown has a black velveteen band with a black felt bow and 6 square copper colored decorations. The original price tag of \$29.00 is attached. This hat is union made. Inside stamp: Doeskin felt 100% wool George W. Boelman & Co., Inc., Made in USA



















Hats - Volume 2: Designer Index

| nats - volume 2. De         | Page  | Hat |           |
|-----------------------------|-------|-----|-----------|
| Designer Name               | #