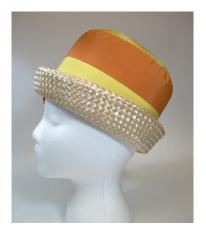

/<sub>4</sub>" wide

Condition: Excellent

Red straw hat with a 2" wide red grosgrain band with a bow on the right side. The hat is covered with a red veil.











## **UCO Fashion Museum Collection** 1950s-60s Deep Crowned Straw by Sonni, California

Acquisition #113.87.17.3

Sonni California, and a union tag Inside tag:

Hat #141 Deep crowned straw Material: Straw Style: Sweatband: Tan grosgrain Lining: None 9" wide / 6" deep Dimensions: Brim: Upturned 2"

Excellent Condition:

Natural straw hat with a 2" upturned brim. It has a wide band in green, yellow and orange 2" wide ribbon. The band folds over the brim on the right side. There is a covered yellow button with a yellow tassel attached to the band where it overlaps. Donated by Mrs. Catherine (Lynn) Adams, Sept. 29, 1987.













### 1950s-60s Navy Blue Deep Crowned Straw

Fashion Award, and "adjustable" Inside tag: Hat #142

Deep crowned Material: Style: Straw Navy blue grosgrain 13" wide / 5" deep Excellent Lining: Sweatband: None

Dimensions: Brim: 2" -4" wide

Condition:

Navy blue deep crowned straw hat. The brim is slightly upturned and the edge is covered with blue grosgrain ribbon. The band is 1" grosgrain and overlaps in the back with a band around the two ends. The top of the crown has a covered 2" wide button.













# UCO Fashion Museum Collection 1950s-60s Off-White Knitted Hat with Beads

Inside tag: None Hat #143

Style: Brimless Material: Yarn and beads

Sweatband: None Lining: None

Dimensions: 8" wide Condition: Very Good

Off- white knitted hat with beads around the bottom. The top ha