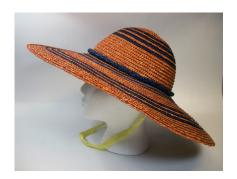

Dimensions: Brim: 2" -4" wide

Condition:

Navy blue deep crowned straw hat. The brim is slightly upturned and the edge is covered with blue grosgrain ribbon. The band is 1" grosgrain and overlaps in the back with a band around the two ends. The top of the crown has a covered 2" wide button.