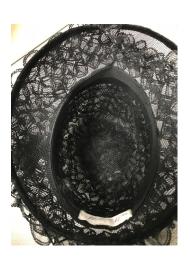

Dimensions: Brim: 2" -4" wide

Condition:

Navy blue deep crowned straw hat. The brim is slightly upturned and the edge is covered with blue grosgrain ribbon. The band is 1" grosgrain and overlaps in the back with a band around the two ends. The top of the crown has a covered 2" wide button.