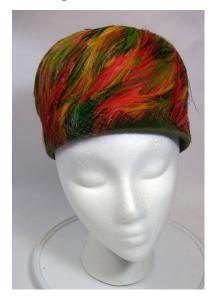

is.













# 1950s~1960s

## UCO Fashion Museum Collection 1950s-60s Beige Straw Pillbox Hat

Circa: 1950s-60s Hat #16

Style: Pillbox Sweatband: none

Lining: None Dimensions: 7" wide / 4" deep

Condition: Fair

Beige straw hat covered with netting and with a beige velvet ribbon around the bottom. The inside has a stiff netting and a union tag. The lining is missing.













### 1950s-60s Tall Feathered Pillbox from Green's, Park Ave.

Store Tag: Green's Park Avenue Hat Hat #48

Material: Feathers and netting Style: Tall feather

Sweatband: Green grosgrain Dimensions: 7" wide / 5" deep Lining: None

Condition: Very Good

Multicolored feather hat in greens, oranges and yellowed covered with green netting. It has a green bow on

top of the crown. Some of the netting has damage.















### 1950s-60 Black Feather Pillbox by Sally Victor

Acquisition #109.87.2.A.1 Hat #56

Designer tag: Miss Sally Victor, New York Circa: 1950s-60s

Feather Pillbox Material: felt, feathers, and net Style:

Lining: netting Sweatband: None 6"wide / 1" deep Dimensions: Brim: None

Condition: Excellent

Black pillbox hat covered with black coque feathers. It has a black face veil attached inside. Donated by Mrs. Jack E. Smith, August 15, 1987.

















## 1950s-60s Brown Feather Pillbox made by Frances Fisher

Designer tag: Hand made by Frances Fisher

Style: Feather pillbox

Sweatband: None

Dimensions: 6.5" wide / 2" deep

Condition: Very good

Pillbox hat covered with multicolored brown feathers.



Brim:

Material: Lining: Feathers and fabric Tan fabric

None None