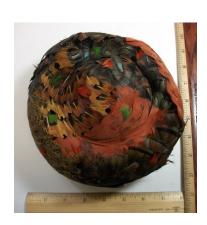

### 1950s Tan Felt Feathered Hat by Celethal, NYC

Designer tag: Celethal, New York

Circa: 1950s

Style: feathered and veiled Sweatband: brown grosgrain Condition: Very Good

Dimensions: 9.5" long x 8" wide / 4" deep

Hat #50

Store Tag: Peyton-Marcus, Okla. City

Material: Felt and feathers

Inside stamp: Flechats, made in France

Lining: none

Brim: 0.5"-1.5"

Tan felt hat with a brown veil with brown velvet ribbon ties on the ends, and multicolored feathers covering the crown. It has a black elastic back strap.