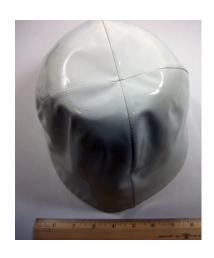

s:

Excellent Condition:

Dark green wool hat with a covered button and yarn on top of the crown. This hat goes with a matching

coat and dress (Acquisition #94.86.8.B).









Hat #122







106

# 1960s Small Brown Leather Hat by Mister "G"

Inside tag: Sweatband: Hat #123 Mister "G"

Lining: Brown fabric Brown grosgrain

6" wide / 1" deep Brim: None Dimensions:

Condition: Excellent

A small brown leather hat with a large covered button on the top and two small hair combs inside.















# 1960s White Vinyl Deep Crown Helmet

Inside tag: None Style: Sweatband: Helmet Tan grosgrain 9" wide / 5" deep

Material: Vinyl Lining: White fabric

Hat #125

Dimensions:

Condition: Good

White vinyl deep crowned helmet style hat. It has some small pin-hole size damage in the back.













# 1960s Black Vinyl Hat by Emme, Inc., New York

Inside tag: Emme Inc., New York Hat #126
Style: Deep crowned Material: Vinyl
Sweatband: Black grosgrain Lining: White fabric

Dimensions: 7" wide / 4" deep Brim: 2.5" (front and back brim)

Condition: Fair – the front brim has staples holding it on

Black vinyl deep crowned hat with a black vinyl band with a bow. It is designed in the Sherlock Holmes style.

















1960s Aqua Felt Fur Hat from Betmar

Inside tag: Hat #127 Betmar Inside stamp: Mystere, made of imported fur Lining: None Material: Fur felt Style: Floppy

Brim: 2.5" – 3.5" Blue grosgrain Sweatband: 13" wide / 5" deep Dimensions:

Condition: Very good – has some sweat stains on the brow, and a few moth holes

Deep-crowned aqua blue felt fur hat with a floppy brim a