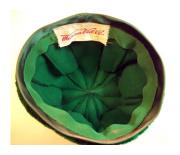

Condition: Excellent

A handmade hat in a brightly colored patterned fabric with green, brown, blue, red and white colors.

The crown is depressed, and the sides have two tiers