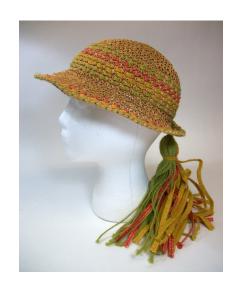

Dimensions: Brim: 2" -4" wide

Condition:

Navy blue deep crowned straw hat. The brim is slightly upturned and the edge is covered with blue grosgrain ribbon. The band is 1" grosgrain and overlaps in the back with a band around the two ends. The top of the crown has a covered 2" wide button.

# UCO Fashion Museum Collection 1950s-60s Off-White Knitted Hat with Beads

Inside tag: None Hat #143

Style: Brimless Material: Yarn and beads

Sweatband: None Lining: None

Dimensions: 8" wide Condition: Very Good