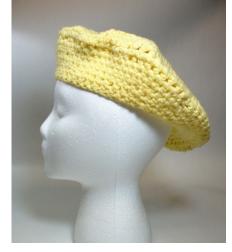

## UCO Fashion Museum Collection 1950s-60s Black Wool Beret

Designer tag: None Hat #161
Style: Beret Material: Wool
Band: None Sweatband: None
Lining: None Dimensions: 9" wide

Condition: Excellent

Black wool beret. Donated by Ruth Ensley McFarland (wife of Charles B. McFarland), December 5, 1985. Original acquisition #47.85.2.B.

# UCO Fashion Museum Collection 1950s-60s Red, Blue & Gold Knitted Beret

Designer tag: None
Style: Beret
Band: None
Lining: None
Dimensions: 9" wide
Condition: Good

Hat #162 Material: Yarn Sweatband: None Brim: None