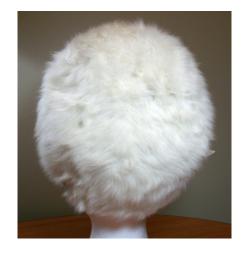

Bright red knit beret with a chain and pompom attached to the top which hangs over the side

# UCO Fashion Museum Collection 1950s-60s White Fur Cloche by Schiaparelli

Designer tag: Schiaparelli Hat #171

Style: Deep crowned Material: Fur felt

Band: Tan grosgrain Sweatband: White grosgrain

Lining: None Brim: None