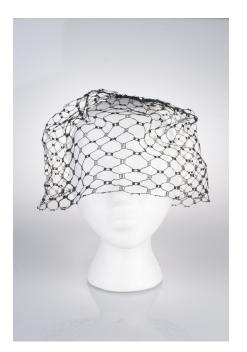

### 1950s Black & White Open Crown Pillbox Hat with Veil

Designer: Unknown, union made Hat #25

Style: Open crown pillbox Sweatband: none

Lining: None Dimensions: 7" wide / 2" deep

Condition: Very good

An open crown brimless hat in off-white material with black netting and a black velvet covered wire with a bow that circles around the hat. This hat was union made.