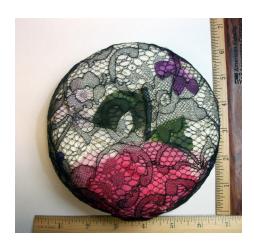

### 1960s Navy & White Flowered Toque

Inside Tag: Rivera Hat #42

Style: Flowered toque Material: Netting and leaves Sweatband: Navy grosgrain Lining: Sheer black fabric Dimensions: 7" wide / 4" deep Condition: Very Good