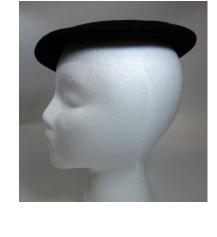

### 1950s Brown Felt Hat with Rhinestone Pin designed by Gladys

Designer: Styled by Gladys Hat #273

Material: Felt Band: None Color: Dark brown Lining: None

Dimensions: 8" wide / 5" deep Sweatband: Brown grosgrain

Condition: Excellent Brim: Upturned

Description: Brown felt hat with a large rhinestone pin sewn on the front. Inside it is stamped "Jaconnet body made in Italy HB".