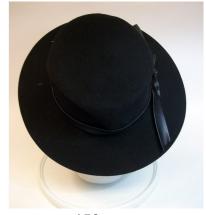

Dimensions: Brim: 2" -4" wide

Condition:

Navy blue deep crowned straw hat. The brim is slightly upturned and the edge is covered with blue grosgrain ribbon. The band is 1" grosgrain and overlaps in the back with a band around the two ends. The top of the crown has a covered 2" wide button.