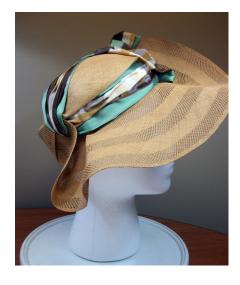

Dimensions: Brim: 2" -4" wide

Condition:

Navy blue deep crowned straw hat. The brim is slightly upturned and the edge is covered with blue grosgrain ribbon. The band is 1" grosgrain and overlaps in the back with a band around the two ends. The top of the crown has a covered 2" wide button.