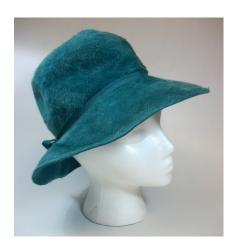

### 1960s Navy & White Flowered Toque

Inside Tag: Rivera Hat #42

Style: Flowered toque Material: Netting and leaves Sweatband: Navy grosgrain Lining: Sheer black fabric Dimensions: 7" wide / 4" deep Condition: Very Good