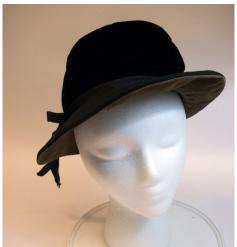

Dimensions: 8" x 10.5" wide, 4" deep Sweatband: Tan grosgrain Condition: Excellent Brim: Upturned in back

Description: Tan cloche hat with an upturned brim in the back, a depressed crease in the crown, and a felt flower in the front. Inside stamp says "Carol, body made in Italy".

















#### 1960s Black Hat with Black Velvet Crown by Mr. John Jr.

Hat #272 Designer: Mr. John Jr.

Material: Velvet, cotton and suede Band: Black grosgrain Color: Black and brown Black fabric Lining: Dimensions: 10" x 11" wide, 4" deep Black grosgrain 0.5" - 3" Sweatband:

Condition: Very Good Brim:

Description: Black hat with a black velvet crown, a black fabric brim with brown suede on the underside. The brim is turned up on one side. The band is black grosgrain ribbon with a bow on one side.













# UCO Fashion Museum Collection 1960s Black Vinyl Pillbox with Grosgrain Ribbon

Designer: Unknown Hat #278

Material: Vinyl Band: None

Color: Black Lining: Black material Dimensions: 7" wide / 3" deep Sweatband: Black grosgrain

Condition: Very Good Brim: None

Description: Black vinyl pillbox hat with 1 1/2" wide grosgrain ribbon woven into the sides.











# UCO Fashion Museum Collection 1960s Black Fur Pillbox by Jacqueline in Dallas,TX

Designer: Jacqueline, Dallas Hat #279

Material: Fur Band: None

Color: Black Lining: Silver material Dimensions: 7" wide / 3" deep Sweatband: Black grosgrain

Condition: Excellent Brim: None

Description: Black fur pillbox hat with silver lining and 2 small hair combs inside.











#### 1960s Navy Blue Leather Pillbox, custom made