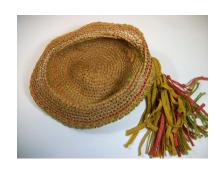

Dimensions: Brim: 2" -4" wide

Condition:

Navy blue deep crowned straw hat. The brim is slightly upturned and the edge is covered with blue grosgrain ribbon. The band is 1" grosgrain and overlaps in the back with a band around the two ends. The top of the crown has a covered 2" wide button.

# UCO Fashion Museum Collection 1950s-60s Off-White Knitted Hat with Beads

Inside tag: None Hat #143

Style: Brimless Material: Yarn and beads

Sweatband: None Lining: None

Dimensions: 8" wide Condition: Very Good