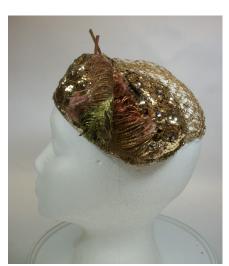

Dimensions: Brim: 2" -4" wide

Condition:

Navy blue deep crowned straw hat. The brim is slightly upturned and the edge is covered with blue grosgrain ribbon. The band is 1" grosgrain and overlaps in the back with a band around the two ends. The top of the crown has a covered 2" wide button.