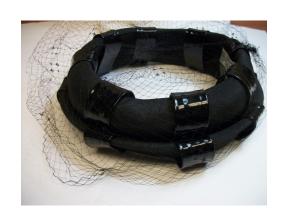

### 1950s Black & White Open Crown Pillbox Hat with Veil

Designer: Unknown, union made Hat #25

Style: Open crown pillbox Sweatband: none

Lining: None Dimensions: 7" wide / 2" deep

Condition: Very good

An open crown brimless hat in off-white material with black netting and a black velvet covered wire with a bow that circles around the hat. This hat was union made.