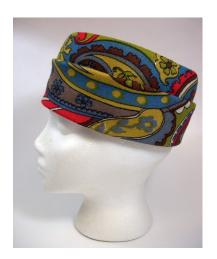

### Table of Contents Women's Hats – Volume 2: 1950s-1980s

| 1950s | Hats     |                                                            | Page |
|-------|----------|------------------------------------------------------------|------|
|       | Hat #13  | Small white satin hat with flowers                         | 2    |
|       | Hat #14  | Brown velvet hat by Evelyn Varon                           | 3    |
|       | Hat #20  | White satin casque hat                                     | 4    |
|       | Hat #21  | Navy blue casque with sequins                              | 5    |
|       | Hat #23  | Black straw and velvet calot by Ere Nouvelle               | 6    |
|       | Hat #24  | Navy blue turban style hat by Dolly Madison                | 7    |
|       | Hat #25  | Black & white open crown pillbox hat with veil             | 8    |
|       | Hat #28  | Red straw hat with white flowers a Christine Original      | 9    |
|       | Hat #29  | White flowered hat with yellow netting                     | 10   |
|       | Hat #30  | Multicolored flowered open crowned hat by Valier Modes     | 11   |
|       | Hat #31  | Red & white polka dot hat with strawberries                | 12   |
|       | Hat #32  | Open crowned hat with peach & tan flowers                  | 13   |
|       | Hat #33  | Brown satin hat with appliqued leaves by Nat Frank         | 14   |
|       | Hat #38  | Rust velour pillbox by Irene of New York                   | 15   |
|       | Hat #39  | Purple velour brimless hat                                 | 16   |
|       | Hat #40  | White satin pillbox with black beads & feathers by Emme    | 17   |
|       | Hat #41  | Purple satin beret                                         | 18   |
|       | Hat #49  | Black wide brimmed feathered hat by Jan Leslie             | 19   |
|       | Hat #50  | Tan felt feathered hat by Celetha, NYC                     | 20   |
|       | Hat #51  | Black fur felt beret with feathers by Hattie Carnegie      | 21   |
|       | Hat #52  | Black open crowned pillbox by Madcaps                      | 22   |
|       | Hat #53  | Beige hat with black feathers by Chanda                    | 23   |
|       | Hat #57  | Multicolored feather pillbox                               | 24   |
|       | Hat #62  | Blue feather headband with blue netting                    | 25   |
|       | Hat #63  | Orange feathered headband                                  | 26   |
|       | Hat #70  | Pink ostrich wide brimmed hat, a Christine Original        | 27   |
|       | Hat #83  | Black satin beret by Dolly Madison                         | 28   |
|       | Hat #85  | Black cocktail hat with rhinestones by Ere Nouvelle        | 29   |
|       | Hat #96  | Black straw beret with black velvet                        | 30   |
|       | Hat #121 | Off-white cocktail hair bow with veil by Therese Ahrens    | 31   |
|       | Hat #147 | Straw hat with flowers by J.P. Janyth Roy, NYC             | 32   |
|       | Hat #148 | Wide brimmed straw with large flower, a Christine Original | 33   |
|       | Hat #200 | Straw half hat with silk flower by Grace Burney            | 34   |
|       | Hat #208 | Natural straw with scarf by G. Howard Hodge                | 35   |
|       | Hat #221 | Dark wool pillbox shaped tam with a tassel on top          | 36   |
|       | Hat #229 | Brown velour beret with rhinestones                        | 37   |
|       | Hat #259 | Black velvet curvette with netting & feathers              | 38   |
|       | Hat #264 | Straw sun hat with attached scarf by Mr. John              | 39   |
|       | Hat #265 | Wide brimmed straw hat with black raffia                   | 40   |
|       | Hat #267 | Natural straw sun hat with black underside by Sally Victor | 41   |
|       | Hat #273 | Brown felt hat with rhinestone pin designed by Gladys      | 42   |
|       | Hat #283 | Bright multicolored turban, an Evelyn Varon Exclusive      | 43   |
|       | Hat #298 | Black cone shaped hat with feather by Christian Dior       | 44   |