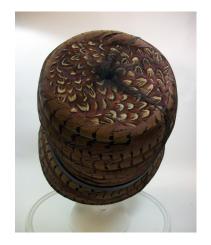

Dimensions: Brim: 2" -4" wide

Condition:

Navy blue deep crowned straw hat. The brim is slightly upturned and the edge is covered with blue grosgrain ribbon. The band is 1" grosgrain and overlaps in the back with a band around the two ends. The top of the crown has a covered 2" wide button.

# UCO Fashion Museum Collection 1950s-60s Off-White Knitted Hat with Beads

Inside tag: None Hat #143

Style: Brimless Material: Yarn and beads

Sweatband: None Lining: None

Dimensions: 8" wide Condition: Very Good