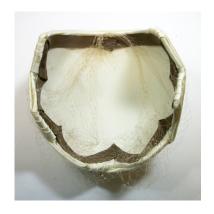

# UCO Fashion Museum Collection 1950s White Satin Casque Hat

Designer: Unknown Hat #20

Sweatband: Brown grosgrain Lining: Beige material

Dimensions: 7" wide / 3" deep

Condition: Very Good

Small off-white satin casque hat with a turban effect around the edges and a matching veil. The veil is

attached inside at the back.