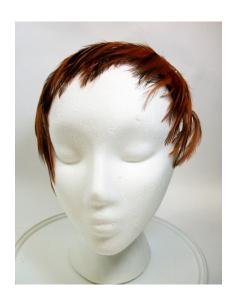

# UCO Fashion Museum Collection 1950s Blue Feather Headband with Blue Netting

Inside tags: None Hat #62

Style: Feather bandeau Lining: Blue fabric Dimensions: 7" wide Condition: Fair

Blue feather headband with a blue velvet bow on the crown and blue netting covering on the front and back.

### **UCO Fashion Museum Collection** 1950s Orange Feathered Headband

Hat #63 None

Inside Tags: Style: Condition: Dimensions: 3" wide / 7" long Feather bandeau

Good

Headband covered with orange and rust colored feathers.