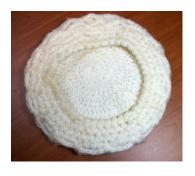

# UCO Fashion Museum Collection 1950s-60s Red, Blue & Gold Knitted Beret

Designer tag: None
Style: Beret
Band: None
Lining: None
Dimensions: 9" wide
Condition: Good

Hat #162 Material: Yarn Sweatband: None Brim: None

Hand knit beret in red, blue, gold and white colors. The top has a large red pompom. There are some loose strings where the hat was gathered on the bottom. Donated by Ruth Ensley McFarland (wife of Charles B. McFarland), December 5, 1985. Original acquisition #47.85.2.B.