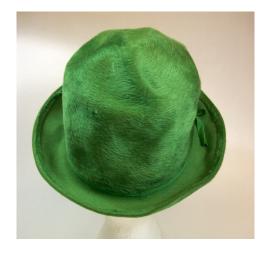

Excellent Condition: Brim: None

Description: Brightly colored printed fabric turban hat in green, orange, pink, blue and brown colors.

It has 2 side combs inside.

### 1950s Black Cone Shaped Hat with Feather by Christian Dior

Designer: Christian Dior, New York

Material: Felt and feathers

Color: Black

Dimensions: 8" wide / 6" deep

Condition: Excellent

Hat #298 Lining: None