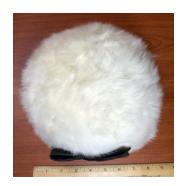

Bright red knit beret with a chain and pompom attached to the top which hangs over the side

# UCO Fashion Museum Collection 1950s-60s White Fur Cloche by Schiaparelli

Designer tag: Schiaparelli Hat #171

Style: Deep crowned Material: Fur felt

Band: Tan grosgrain Sweatband: White grosgrain

Lining: None Brim: None