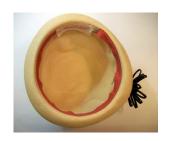

### 1950s Christine Original, Red Straw Hat with White Flowers

Designer: Christine Original, Park Ave., New York Hat #28

Style: Flowered Material: straw and flowers

Sweatband: Red grosgrain Lining: none

Dimensions: 7" wide / 1" deep Condition: Pristine, never worn

Small red straw hat with green netting on the crown and small white flowers and green leaves all around the edges. It has covered wire side pieces. The original price tag of

\$22.95 is still attached.