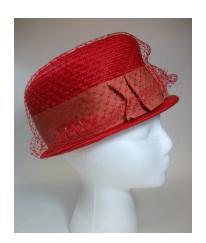

ensions: 10" wide x 11" long / 4 deep Brim: 1"-2.5"

Band: Orange and green ribbon band Condition: Excellent

Mustard colored felted fur hat with an orange and green ribbon band. It has a knot of multicolored green, orange and yellow feathers attached to the band. The crown is depressed. The inside stamp reads "La

Scala, genuine lustre imported hare's fur, body made in Italy.

















# UCO Fashion Museum Collection 1950s-60s Red Deep Crowned Straw Hat

Inside tag: None Hat #140

Style: Deep crowned straw Material: Straw, ribbon and veil

Sweatband: Red grosgrain

Dimensions: 9" wide / 5" deep

Lining: None
Brim: <sup>3</sup>/<sub>4</sub>" wide

Condition: Excellent

Red straw hat with a 2" wide red grosgrain band with a bow on the right side. The hat is covered with a red veil.











## **UCO Fashion Museum Collection** 1950s-60s Deep Crowned Straw by Sonni, California

Acquisition #113.87.17.3

Sonni California, and a union tag Inside tag:

Hat #141 Deep crowned straw Material: Straw Style: Sweatband: Tan grosgrain Lining: None 9" wide / 6" deep Dimensions: Brim: Upturned 2"

Excellent Condition:

Natural straw hat with a 2" upturned brim. It has a wide band in green, yellow and orange 2" wide ribbon. The band folds over the brim on the right side. There is a covered yellow button with a yellow tassel attached to the band where it overlaps. Donated by Mrs. Catherine (Lynn) Adams, Sept. 29, 1987.













### 1950s-60s Navy Blue Deep Crowned Straw

Fashion Award, and "adjustable" Inside tag: Hat #142

Deep crowned Material: Style: Straw Navy blue grosgrai