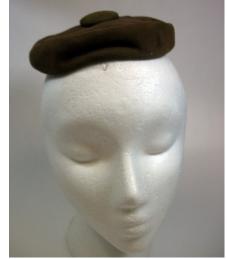

# UCO Fashion Museum Collection 1950s Tan Whimsie with Dots, Bows & Designs

Acquisition #HW208.17.6

Desription: Tan Whimsie with dots, bows and designs.