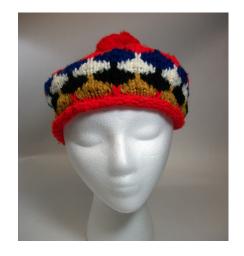

# 1960s Brown Corduroy Hat from I. Magnin & Co.

Inside tag: I. Magnin & Co., importers Hat #130

Style: Breton

Material: Corduroy Brown grosgrain 10" wide / 3" deep Lining: Black fabric Brim: 1" – 3" Sweatband: Dimensions:

Condition: Excellent

Dark brown, wide ribbed corduroy hat. It has a matching corduroy band and 2 hat pins. This hat

matches a dress/coat in the collection (Acquisition #83.86.8.F).

# **UCO Fashion Museum Collection** 1960s Black Felted Fur Hat by Irene of New York

Material: Felt

Hat #133 Designer tag: Irene of New York

Inside stamp: Splendicle, imported body made in Italy

Style:

Sweatband: Brown grosgrain Band: Brown strips of felt with a gold chain