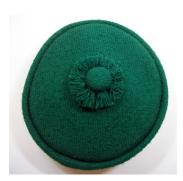

# 1960s Brown Corduroy Hat from I. Magnin & Co.

Inside tag: I. Magnin & Co., importers Hat #130

Style: Breton

Material: Corduroy Brown grosgrain 10" wide / 3" deep Lining: Black fabric Brim: 1" – 3" Sweatband: Dimensions: