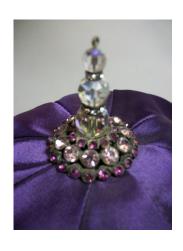

### 1950s Purple Satin Beret from Arlington Hats in Dallas, TX

Store Tag: Arlington Hats, Dallas Hat #41

Style: Beret Material: Fabric with beads and rhinestones

Sweatband: Black grosgrain Lining: black material Dimensions: 7" wide / 2.5" deep Condition: Excellent

Purple satin beret with a pointed decoration on top consisting of purple and white rhinestones and clear

beads. The inside has black lining.

1950s Black Wide Brimmed Feathered Hat by Jan Leslie

Hat #49 Designer Tag: Jan Leslie, Custom Design Inside stamp: Midi, imported velour body, made in France Brim: 2" – 3"