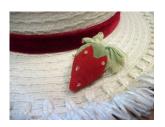

Dimensions: Brim: 2" -4" wide

Condition:

Navy blue deep crowned straw hat. The brim is slightly upturned and the edge is covered with blue grosgrain ribbon. The band is 1" grosgrain and overlaps in the back with a band around the two ends. The top of the crown has a covered 2" wide button.

# UCO Fashion Museum Collection 1950s-60s Off-White Knitted Hat with Beads

Inside tag: None Hat #143

Style: Brimless Material: Yarn and beads

Sweatband: None Lining: None

Dimensions: 8" wide Condition: Very Good