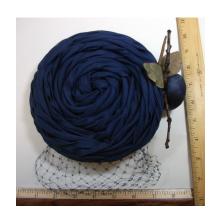

# UCO Fashion Museum Collection 1950s Navy Blue Turban Style Hat by Dolly Madison

Inside tag: Dolly Madison Hat #24

Style: Turban Sweatband: none

Lining: Navy blue material Dimensions: 6.5" wide / 2" deep

Condition: Very good

Small navy blue turban style hat with 2 small side combs, navy blue netting, and a navy blue fruit, twig, and

leaves attached on one side.