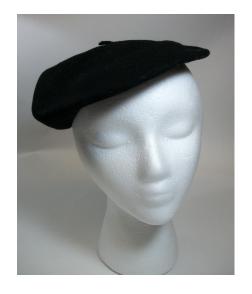

### 1950s Brown Felt Hat with Rhinestone Pin designed by Gladys

Designer: Styled by Gladys Hat #273

Material: Felt Band: None Color: Dark brown Lining: None

Dimensions: 8" wide / 5" deep Sweatband: Brown grosgrain

Condition: Excellent Brim: Upturned

Description: Brown felt hat with a large rhinestone pin sewn on the front. Inside it is stamped "Jaconnet body made in Italy HB".