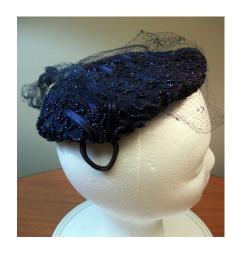

### 1950s Black & White Open Crown Pillbox Hat with Veil

Designer: Unknown, union made Hat #25

Style: Open crown pillbox Sweatband: none

Lining: None Dimensions: 7" wide / 2" deep

Condition: Very good

An open crown brimless hat in off-white material with black netting and a black velvet covered wire with a bow that circles around the hat. This hat was union made.