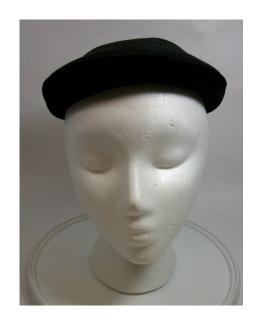

wrapped wires on each side, and a black satin bow on

the left side.















### 1950s Black Cocktail Hat with Rhinestones by Ere Nouvelle

Inside Tag: Ere Nouvelle, New York Hat #85

Circa: 1950s Size tag: 22 ½ M.S.C. Material: Fabric, netting and rhinestones Style: Brimless

Lining: Black fabric Sweatband: Black grosgrain
Condition: Excellent Dimensions: 7.5" wide / 3" deep

Fancy black cocktail hat covered with black netting and rhinestones.

















# UCO Fashion Museum Collection 1950s Black Straw Beret with Black Velvet

Store Tag: None Circa: 1940s-50s

Material: Straw and fabric

Lining: None Condition: Excellent Hat #96

Size tag: Medium Style: Beret

Sweatband: Black grosgrain Dimensions: 7.5" wide / 2" deep

Black straw beret with black velvet around the edges.















## 1950s Off White Cocktail Hair Bow with Veil by Therese Ahrens

Hat #121

by Therese Ahrens Cocktail Bow Inside tag: Style: Material: Organza Sweatband: Lining: None Brim: None None Dimensions: 7" wide

Condition: Excellent

A handmade off-white cocktail hair bow attached to a head band with an attached beige veil.













### 1950s Straw Hat with Flowers by J.P. Janyth Roy, NYC

Inside tag: J.P Janyth Roy, New York Hat #147

Style: Deep crowned straw Material: Straw, ribbon and flowers

Sweatband: None Lining: None

Dimensions: 9" wide x 10" long / 5" deep Brim: 1" – 1.5" wide

Condition: Fair – some of the flowers are missing, and the wire under the brim edge is poking through

the covering

Natural straw, deep crowned hat with and upturned brim on the left side. The