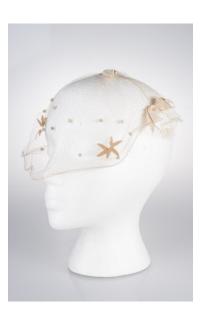

ellow net whimsie with yellow flowers, green leaves attached. It has a brown bow on top.









# UCO Fashion Museum Collection 1950s Black Whimsie with Black Feathers and Beads

Acquisition #HW208.17.3

A black net whinmsey with black several bird like decorations attached made of black feathers and a bead.









# UCO Fashion Museum Collection 1950s Black Whimsie with Fuzzy Dots

Acquisition #HW208.17.4

Description: Black whimsie with fuzzy black dots. Some of the net is damaged.







# UCO Fashion Museum Collection 1950s Plain Black Whimsie

Acquisition #HW208.17.5

Description: Black Whimsie with no decoration.







# UCO Fashion Museum Collection 1950s Tan Whimsie with Dots, Bows & Designs

Acquisition #HW208.17.6

Desription: Tan Whimsie with dots, bows and designs.









# UCO Fashion Museum Collection 1950s Brown Whimsie with Feather & Bead Attachments

Acquisition #HW208.17.7

Description: A brown new whimsie with bird-like decorations attached made of brown feathers and beads.









# UCO Fashion Museum Collection 1950s Black Whimsie with Dots & Bows

Acquisition #HW208.17.8

Description: A black net whimsie with 3 large black bows in back and chenille dots in a semi-circle designs in front.







# UCO Fashion Museum Collection 1950s Black Whimsie with a Black Bow

Acquisition #HW208.17.9

Description: A somewhat stiff black whimsie with a big black bow on top. It has a union tag which reads "Union Made, EL 044166 in U.S.A".











# UCO Fashion Museum Collection 1950s Black Whimsie with a Bow on Top

Acquisition #HW208.17.10

Description: A