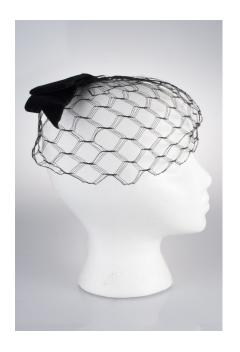

### 1950s Black & White Open Crown Pillbox Hat with Veil

Designer: Unknown, union made Hat #25

Style: Open crown pillbox Sweatband: none

Lining: None Dimensions: 7" wide / 2" deep

Condition: Very good

An open crown brimless hat in off-white material with black netting and a black velvet covered wire with a bow that circles around the hat. This hat was union made.