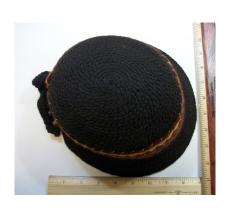

s two small side combs.











# 1960s Black Open Crowned Hat by Skol Nips

Hat #204

Designer: Skol Nips Fabric Sweatband: None Material: Lining: None

Black Dimensions: 8" wide / 2.5" deep
Very Good Union Tag: Union made by 606274
Black fabric hat with an open crown and eight 1" strips around the hat. It also has black netting Color: Condition:

Description:

over the crown.















### 1960s Brown Yarn Hat with a Bow by Everitt Needlepoint

Designer: Originals by Everitt Needlepoint Hat #247

Material: Yarn Band: Brown, red, green yarn

Color:Dark brownLining:NoneDimensions:9" long x 8.5" wide / 5" deepSweatband:NoneCondition:ExcellentBrim:0" - 1 3/4"

Description: Brown yarn hat with a bow in the back. The band consists of brown, green and red yarn

with gold thread.











# 1960s Grey Fabric Hat designed by Jean Tess, Paris

#### Hat #260

Designer: Jean Tess, Paris Store tag: Yves Saint Laurent, Paris, NY

Material:FabricBand:NoneColor:GreyLining:Grey fabricDimensions:14" wideSweatband:Black elasticCondition:ExcellentBrim:4" wide

Description: Grey fabric hat with stitching all over. It has 2 fabric ties.















Stitching

# UCO Fashion Museum Collection 1960s-70s Tan Felt Cloche by Adolfo

Designer: Adolfo, NY, Paris Hat #271

Material: Felt Band: None Color: Tan Lining: None

Dimensions: 8" x 10.5" wide, 4" deep Sweatband: Tan grosgrain Condition: Excellent Brim: Upturned in back

Description: Tan cloche hat with an upturned brim in the back, a depressed crease in the crown, and a felt flower in the front. Inside stamp says "Carol, body made