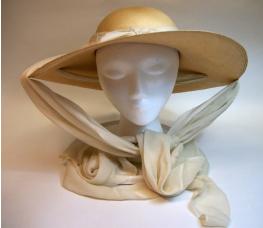

Style:HelmetMaterial: FeltSweatband:Brown grosgrainLining: NoneDimensions:8" wide / 6" deepBrim: None

Condition: Good

A tan high crowned velour hat that resembles a helmet. The back has grommets attached and tan ribbon lacings ending in a bow. A tan ribbon stem is attached to the top of the crown. The material has a few

# 1960s Green Wool Pillbox from Balliet's, Okla. City

Balliet's, Oklahoma City Inside store tag:

Style: Pillbox

Material: Wool fabric Black grosgrain 7" wide / 2" deep Lining: Green satin Sweatband: Brim: None Dimensions: