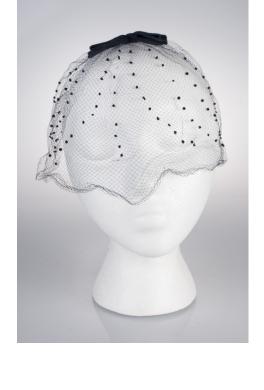

sie with fuzzy black dots. Some of the net is damaged.







# UCO Fashion Museum Collection 1950s Plain Black Whimsie

Acquisition #HW208.17.5

Description: Black Whimsie with no decoration.







# UCO Fashion Museum Collection 1950s Tan Whimsie with Dots, Bows & Designs

Acquisition #HW208.17.6

Desription: Tan Whimsie with dots, bows and designs.









# UCO Fashion Museum Collection 1950s Brown Whimsie with Feather & Bead Attachments

Acquisition #HW208.17.7

Description: A brown new whimsie with bird-like decorations attached made of brown feathers and beads.









# UCO Fashion Museum Collection 1950s Black Whimsie with Dots & Bows

Acquisition #HW208.17.8

Description: A black net whimsie with 3 large black bows in back and chenille dots in a semi-circle designs in front.







# UCO Fashion Museum Collection 1950s Black Whimsie with a Black Bow

Acquisition #HW208.17.9

Description: A somewhat stiff black whimsie with a big black bow on top. It has a union tag which reads "Union Made, EL 044166 in U.S.A".











# UCO Fashion Museum Collection 1950s Black Whimsie with a Bow on Top

Acquisition #HW208.17.10

Description: A black whimsie with a black bow on top and 5 black chenille hart shaped designs in front.











# UCO Fashion Museum Collection 1950s Plain Beige Whimsie

Acquisition #HW208.17.11

Description: Plain beige whimsie.











## UCO Fashion Museum Collection 1950s Green Whimsie by Mr. John

Acquisition #HW208.17.12

Description: A green whimsie with a green ribbon on top which has a comb underneath. The netting has several green l