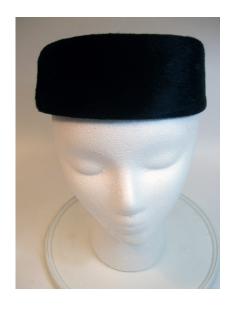

## 1960s-70s Bright Multicolored Fabric Turban by Christian Dior

Designer: Christian Dior Hat #286

Color: Red, orange, purple Store tag: Neiman Marcus

Dimensions: 7" wide / 4" deep Lining: Red fabric

Condition: Very Good Size tag: 41