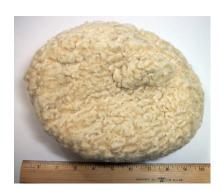

### 1950s Small White Satin Hat with Flowers

Designer: Unknown Hat #13

Circa: 1930s-40s Store: Saks Fifth Avenue

Lining: Oriental fabric Sweatband: flowered ribbon
Condition: Very Good Dimensions: 7" wide x 1" deep

Small white satin hat with flowers around the edges and an ermine tail on the back of the crown. Some leaves have rhinestones on them. There are 2 wrapped wire side pieces.