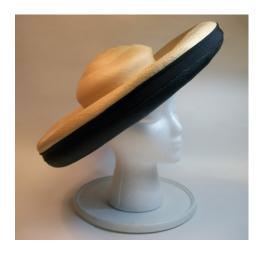

Dimensions: Brim: 2" -4" wide

Condition:

Navy blue deep crowned straw hat. The brim is slightly upturned and the edge is covered with blue grosgrain ribbon. The band is 1" grosgrain and overlaps in the back with a band around the two ends. The top of the crown has a covered 2" wide button.

# UCO Fashion Museum Collection 1950s-60s Off-White Knitted Hat with Beads

Inside tag: None Hat #143

Style: Brimless Material: Yarn and beads

Sweatband: None Lining: None

Dimensions: 8" wide Condition: Very Good