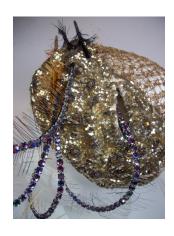

### 1950s Bright Multicolored Turban an Evelyn Varon Exclusive

Evelyn Varon Exclusive Designer: Hat #282

Material: Fabric Band: None

Varied Lining: Yellow netting Color: 8" wide / 3" deep Sweatband: Yellow grosgrain Dimensions: