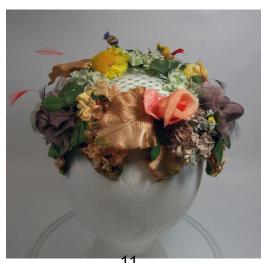

## UCO Fashion Museum Collection 1950s-60s Off-White Knitted Beret

Inside tag: None Hat #165

Style: Beret Material: Yarn
Band: None Sweatband: None
Lining: None Brim: None

Dimensions: 10" wide Condition: Very good

Off-white hand knit beret with two layers of knitting. The top layer is in a lattice style knit. Donated by Ruth Ensley McFarland (wife of Charles B. McFarland), December 5, 1985. Original acquisition #47.85.2.B.