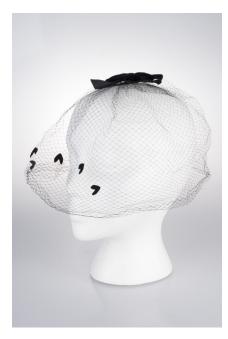

### 1950s Black & White Open Crown Pillbox Hat with Veil

Designer: Unknown, union made Hat #25

Style: Open crown pillbox Sweatband: none

Lining: None Dimensions: 7" wide / 2" deep

Condition: Very good

An open crown brimless hat in off-white material with black netting and a black velvet covered wire with a bow that circles around the hat. This hat was union made.