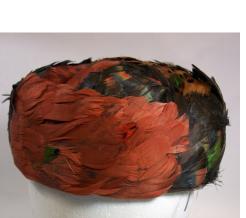

Purple satin beret with a pointed decoration on top consisting of purple and white rhinestones and clear

beads. The inside has black lining.

1950s Black Wide Brimmed Feathered Hat by Jan Leslie

Hat #49 Designer Tag: Jan Leslie, Custom Design Inside stamp: Midi, imported velour body, made in France Brim: 2" – 3"

Wide brimmed Material: Wool velour & feathers Style:

Sweatband: Black grosgrain Dimensions: 12" wide / 2" deep Condition: Very Good Lining: None

Black wide brimmed hat with short black feathers attached to the crown in a circle, and long black feather falling around the brim and over the edges. It has to small side combs inside. The was the "new look" of the 1950s.