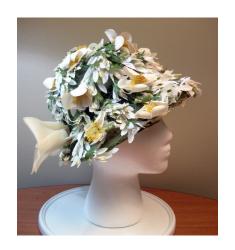

## 1950s-60s Black Fabric Turban by Emme

Hat #210

Designer: Emme Style: Turban

Material: Fabric Lining: None

Color: Black Sweatband: None

Dimensions: 8" wide / 5" deep Condition: Excellent

Description: Black fabric soft turban gathered in front with a big bow in the back. There is a small

comb in the front.

Front Gathering