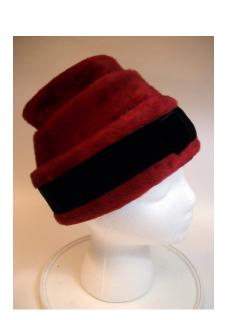

one Color: Brown Lining: None

Dimensions: 7" wide / 4" deep

Condition: Excellent Sweatband: None

Sweatband: None

Condition: Excellent Sweatband: None Brim:

Description: Brown felt hat with brown beading around the bottom. Stamped inside is "Caravelle im-

ported body made in France".













## UCO Fashion Museum Collection 1960s Red & Black Fuzzy Bucket by Jan Leslie

Designer: Jan Leslie Hat #285

Material: Felt Band: Black velvet

Color: Red and black Lining: None

Dimensions: 8" wide / 4" deep Sweatband: Black grosgrain

Condition: Excellent Brim: None

Description: Fuzzy red 3 tiered bucket hat with a 1 1/4" wide black velvet band and bow around the layer tier. Inside stemp reads: "Nange to HP made in Austria"

lower tier. Inside stamp reads: "Nango tm HB made in Austria".









## 1960s-70s Bright Multicolored Fabric Turban by Christian Dior

Designer: Christian Dior Hat #286

Color: Red, orange, purple Store tag: Neiman Marcus

Dimensions: 7" wide / 4" deep Lining: Red fabric

Condition: Very Good Size tag: 41

Description: Soft fabric in various shades of orange, pink, purple. There is a half bow in the back.

There is slight staining inside the front.















## 1960s Tan Faux Fur Sport Cap

Designer: Hat #287 Unknown

Material: Faux fur Lining: Black fabric Color: Tan

Sweatband: Black grosgrain Brim: 1.5" wide in front Dimensions: 9" long / 6" deep Very good Condition:

Description: Tan faux fur cap with 1.5" brim in front. Black fabric lining with a black grosgrain ribbon

sweatband.













#### 1960s Green Bucket with Brim by Lee Bury