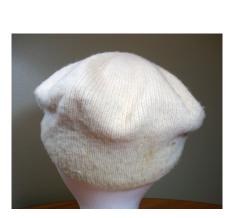

# UCO Fashion Museum Collection 1950s-60s Red Deep Crowned Straw Hat

Inside tag: None Hat #140

Style: Deep crowned straw Material: Straw, ribbon and veil

Sweatband: Red grosgrain

Dimensions: 9" wide / 5" deep

Lining: None
Brim: <sup>3</sup>/<sub>4</sub>" wide

Condition: Excellent

Red straw hat with a 2" wide red grosgrain band with a bow on the right side. The hat is covered with a red veil.