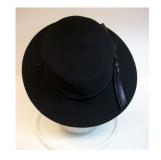

Dimensions: Brim: 2" -4" wide

Condition:

Navy blue deep crowned straw hat. The brim is slightly upturned and the edge is covered with blue grosgrain ribbon. The band is 1" grosgrain and overlaps in the back with a band around the two ends. The top of the crown has a covered 2" wide button.