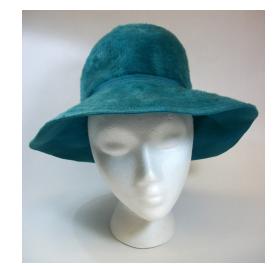

### 1960s Navy & White Flowered Toque

Inside Tag: Rivera Hat #42

Style: Flowered toque Material: Netting and leaves Sweatband: Navy grosgrain Lining: Sheer black fabric Dimensions: 7" wide / 4" deep Condition: Very Good