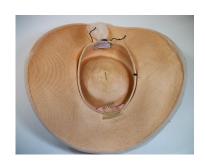

### 1950s Christine Original, Red Straw Hat with White Flowers

Designer: Christine Original, Park Ave., New York Hat #28

Style: Flowered Material: straw and flowers

Sweatband: Red grosgrain Lining: none

Dimensions: 7" wide / 1" deep Condition: Pristine, never worn

Small red straw hat with green netting on the crown and small white flowers and green leaves all around the edges. It has covered wire side pieces. The original price tag of

\$22.95 is still attached.