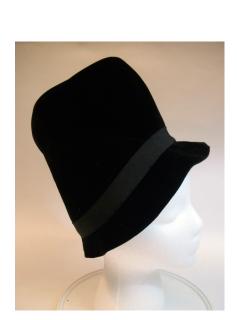

| 1960s | ~1970s     |                                                             | Page  |
|-------|------------|-------------------------------------------------------------|-------|
|       | Hat #260   | Grey fabric hat designed by Jean Tess, Paris                | 132   |
|       | Hat #271   | Tan felt cloche by Adolfo                                   | 133   |
|       | Hat #272   | Black hat with black velvet crown by Mr. John Jr            | 134   |
|       | Hat #278   | Black vinyl pillbox with grosgrain ribbon                   | . 135 |
|       | Hat #279   | Black fur pillbox by Jacqueline                             | . 136 |
|       | Hat #280   | Navy blue leather pillbox                                   |       |
|       | Hat #281   | Small hot pink pillbox with pink netting                    | .138  |
|       | Hat #284   | Brown felt hat with beads                                   |       |
|       | Hat #285   | Red & black fuzzy bucket by Jan Leslie                      | . 140 |
|       | Hat #286   | Bright red multicolored fabric turban by Christian Dior     | 141   |
|       | Hat #287   | Tan faux fur sport cap                                      | 142   |
|       | Hat #288   | Green bucket with brim by Lee Bury of Dallas                | 143   |
|       | Hat #289   | Tall black felt bucket by Roger Heim                        | 144   |
|       | Hat #290   | Royal blue faux fur bucket by Amy                           |       |
|       | Hat #291   | Emerald green faux fur bucket by Marion Valle'              | 146   |
|       | Hat #292   | Tan cloche, a Maggi Alexander design                        |       |
|       | Hat #293   | Black derby bucket by Ann Marie                             | 148   |
|       | Hat #296   | Tan wide brimmed wool hat                                   | 149   |
|       | Hat #297   | Black wool fedora from Nita Hats of Dallas                  |       |
|       | Hat #299   | Black felt bucket by Mark III                               | . 151 |
|       | Hat #18~14 | Clover Lane deep crowned pink net hat                       | 152   |
|       | Hat #18~27 | Black deep crowned hat by Modern Miss                       | 153   |
| 1980s | •          |                                                             | Page  |
| 10003 | Hat #253   | Wide brimmed felt hat with black feathers                   | _     |
|       | Hat #262   | Black wide brimmed felt hat with black flowers              |       |
|       | Hat #294   | Navy & cream straw sailor hat, a Chapeaux Original          |       |
|       | Hat #295   | Wide brimmed navy & cream straw sailor by Lilly Mendel      |       |
|       | 110111400  | The principalities have a cream on any band by thing McMacl | 100   |