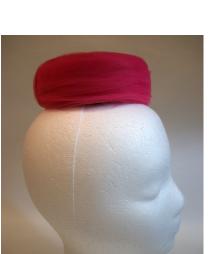

#### 1960s Navy Blue Leather Pillbox, custom made by Nieman Marcus

Designer: Neiman Marcus custom made Hat #280

Leather and material Material: None Band:

Color: Navy glue

Gold material Lining: Dimensions: 6" wide / 2.5" deep Sweatband: None

Condition: Excellent Brim: None

Navy blue leather pillbox hat with gold lining and 2 small hair combs inside. Description:











# UCO Fashion Museum Collection 1960s Small Hot Pink Pillbox with Pink Netting

Designer: Unknown Hat #281

Material: Material and netting Band: None

Color: Hot Pink Lining: Hot pink material

Dimensions: 5" wide / 2" deep Sweatband: None

Condition: Excellent

Description: Tiny hot pink evening pillbox hat covered with hot pink netting. It has two small combs inside. Donated by Mrs. Catherine "Lynn" Adams.











## UCO Fashion Museum Collection 1960s Brown Felt Hat with Beads

Designer: Unknown Hat #284

Material: Felt and beads Band: None Color: Brown Lining: None

Dimensions: 7" wide / 4" deep

Condition: Excellent Sweatband: None

Sweatband: None

Condition: Excellent Sweatband: None Brim:

Description: Brown felt hat with brown beading around the bottom. Stamped inside is "Caravelle im-

ported body made in France".













## UCO Fashion Museum Collection 1960s Red & Black Fuzzy Bucket by Jan Leslie

Designer: Jan Leslie Hat #285

Material: Felt Band: Black velvet

Color: Red and black Lining: None

Dimensions: 8" wide / 4" deep Sweatband: Black grosgrain

Condition: Excellent Brim: None

Description: Fuzzy red 3 tiered bucket hat with a 1 1/4" wide black velvet band and bow ar