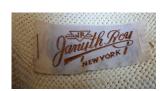

### 1950s-60s Navy Blue Deep Crowned Straw

Fashion Award, and "adjustable" Inside tag: Hat #142

Deep crowned Material: Style: Straw Navy blue grosgrain 13" wide / 5" deep Excellent Lining: Sweatband: None

Dimensions: Brim: 2" -4" wide

Condition:

Navy blue deep crowned straw hat. The brim is slightly upturned and the edge is covered with blue grosgrain ribbon. The band is 1" grosgrain and overlaps in the back with a band around the two ends. The top of the crown has a covered 2" wide button.