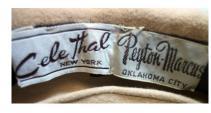

### 1950s Tan Felt Feathered Hat by Celethal, NYC

Designer tag: Celethal, New York

Circa: 1950s

Style: feathered and veiled Sweatband: brown grosgrain Condition: Very Good

Dimensions: 9.5" long x 8" wide / 4" deep

Hat #50

Store Tag: Peyton-Marcus, Okla. City

Material: Felt and feathers

Inside stamp: Flechats, made in France

Lining: none

Brim: 0.5"-1.5"

Tan felt hat with a brown veil with brown velvet ribbon ties on the ends, and multicolored feathers covering the crown. It has a black elastic back strap.