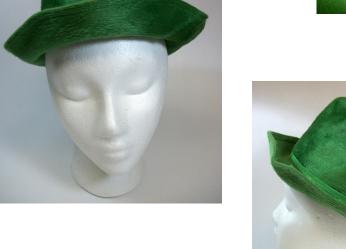

### 1950s Tan Felt Feathered Hat by Celethal, NYC

Designer tag: Celethal, New York

Circa: 1950s

Style: feathered and veiled Sweatband: brown grosgrain Condition: Very Good

Dimensions: 9.5" long x 8" wide / 4" deep

Hat #50

Store Tag: Peyton-Marcus, Okla. City

Material: Felt and feathers

Inside stamp: Flechats, made in France

Lining: none

Brim: 0.5"-1.5"

Tan felt hat with a brown veil with brown velvet ribbon ties on the ends, and multicolored feathers covering the crown. It has a black elastic back strap.