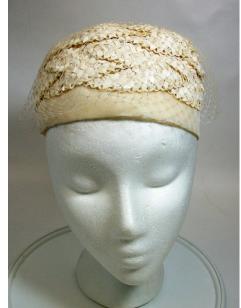

### 1950s Small White Satin Hat with Flowers

Designer: Unknown Hat #13

Circa: 1930s-40s Store: Saks Fifth Avenue

Lining: Oriental fabric Sweatband: flowered ribbon
Condition: Very Good Dimensions: 7" wide x 1" deep

Small white satin hat with flowers around the edges and an ermine tail on the back of the crown. Some leaves have rhinestones on them. There are 2 wrapped wire side pieces.