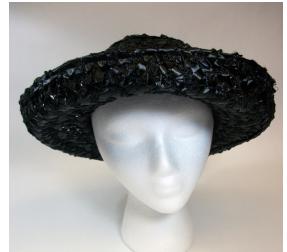

### 1950s Christine Original, Red Straw Hat with White Flowers

Designer: Christine Original, Park Ave., New York Hat #28

Style: Flowered Material: straw and flowers

Sweatband: Red grosgrain Lining: none

Dimensions: 7" wide / 1" deep Condition: Pristine, never worn

Small red straw hat with green netting on the crown and small white flowers and green leaves all around the edges. It has covered wire side pieces. The original price tag of

\$22.95 is still attached.