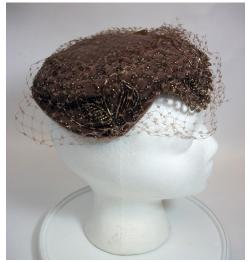

# UCO Fashion Museum Collection 1950s Brown Velvet Hat by Evelyn Varon

Designer: Evelyn Varon Exclusive Hat #14

Style: Brimless Circa: 1950s

Lining: Netting Sweatband: none

Condition: Very good Dimensions: 7" wide x 2" deep

Light brown velvet hat with beading around the edges. Brown netting covers the top and sides. There is a matching hat pin on top. The bottom of the hat has a wire frame covered with velvet.