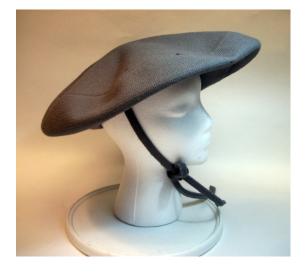

| 1960s | ~1970s     |                                                             | Page  |
|-------|------------|-------------------------------------------------------------|-------|
|       | Hat #260   | Grey fabric hat designed by Jean Tess, Paris                | 132   |
|       | Hat #271   | Tan felt cloche by Adolfo                                   | 133   |
|       | Hat #272   | Black hat with black velvet crown by Mr. John Jr            | 134   |
|       | Hat #278   | Black vinyl pillbox with grosgrain ribbon                   | . 135 |
|       | Hat #279   | Black fur pillbox by Jacqueline                             | . 136 |
|       | Hat #280   | Navy blue leather pillbox                                   |       |
|       | Hat #281   | Small hot pink pillbox with pink netting                    | .138  |
|       | Hat #284   | Brown felt hat with beads                                   |       |
|       | Hat #285   | Red & black fuzzy bucket by Jan Leslie                      | . 140 |
|       | Hat #286   | Bright red multicolored fabric turban by Christian Dior     | 141   |
|       | Hat #287   | Tan faux fur sport cap                                      | 142   |
|       | Hat #288   | Green bucket with brim by Lee Bury of Dallas                | 143   |
|       | Hat #289   | Tall black felt bucket by Roger Heim                        | 144   |
|       | Hat #290   | Royal blue faux fur bucket by Amy                           |       |
|       | Hat #291   | Emerald green faux fur bucket by Marion Valle'              | 146   |
|       | Hat #292   | Tan cloche, a Maggi Alexander design                        |       |
|       | Hat #293   | Black derby bucket by Ann Marie                             | 148   |
|       | Hat #296   | Tan wide brimmed wool hat                                   | 149   |
|       | Hat #297   | Black wool fedora from Nita Hats of Dallas                  |       |
|       | Hat #299   | Black felt bucket by Mark III                               | . 151 |
|       | Hat #18~14 | Clover Lane deep crowned pink net hat                       | 152   |
|       | Hat #18~27 | Black deep crowned hat by Modern Miss                       | 153   |
| 1980s | •          |                                                             | Page  |
| 10003 | Hat #253   | Wide brimmed felt hat with black feathers                   | _     |
|       | Hat #262   | Black wide brimmed felt hat with black flowers              |       |
|       | Hat #294   | Navy & cream straw sailor hat, a Chapeaux Original          |       |
|       | Hat #295   | Wide brimmed navy & cream straw sailor by Lilly Mendel      |       |
|       | 110111400  | The principalities have a cream on any band by thing McMacl | 100   |