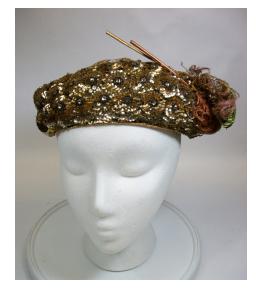

Dimensions: Brim: 2" -4" wide

Condition:

Navy blue deep crowned straw hat. The brim is slightly upturned and the edge is covered with blue grosgrain ribbon. The band is 1" grosgrain and overlaps in the back with a band around the two ends. The top of the crown has a covered 2" wide button.