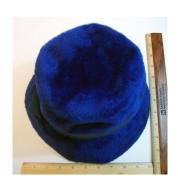

### 1960s Emerald Green Faux Fur Bucket by Marion Valle'

Designer: Marion Valle' Hat #291

Material: Faux fur Lining: None

Color: Emerald Green Sweatband: Green grosgrain Dimensions: 7.5" wide / 5.5" deep Brim: None