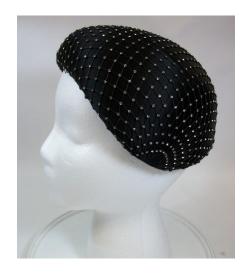

### 1950s Small White Satin Hat with Flowers

Designer: Unknown Hat #13

Circa: 1930s-40s Store: Saks Fifth Avenue

Lining: Oriental fabric Sweatband: flowered ribbon
Condition: Very Good Dimensions: 7" wide x 1" deep

Small white satin hat with flowers around the edges and an ermine tail on the back of the crown. Some leaves have rhinestones on them. There are 2 wrapped wire side pieces.