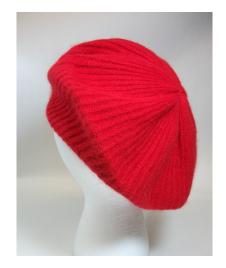

## UCO Fashion Museum Collection 1950s-60s Maroon Knit Wool Beret

Designer tag: None Hat #163

Style: Beret Material: Wool knit Band: None Sweatband: None Lining: None Brim: None Dimensions: 10.5" wide

Dark maroon knit wool beret hat. Donated by Ruth Ensley McFarland (wife of Charles B. McFarland), December 5, 1985. Original acquisition #47.85.2.B.

Excellent

Condition: