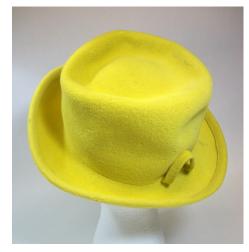

Dimensions: Brim: 2" -4" wide

Condition:

Navy blue deep crowned straw hat. The brim is slightly upturned and the edge is covered with blue grosgrain ribbon. The band is 1" grosgrain and overlaps in the back with a band around the two ends. The top of the crown has a covered 2" wide button.

# UCO Fashion Museum Collection 1950s-60s Off-White Knitted Hat with Beads

Inside tag: None Hat #143

Style: Brimless Material: Yarn and beads

Sweatband: None Lining: None

Dimensions: 8" wide Condition: Very Good