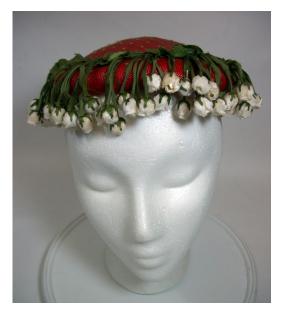

igner: Unknown, union made Hat #25

Style: Open crown pillbox Sweatband: none

Lining: None Dimensions: 7" wide / 2" deep

Condition: Very good

An open crown brimless hat in off-white material with black netting and a black velvet covered wire with a bow that circles around the hat. This hat was union made.















### 1950s Christine Original, Red Straw Hat with White Flowers

Designer: Christine Original, Park Ave., New York Hat #28

Style: Flowered Material: straw and flowers

Sweatband: Red grosgrain Lining: none

Dimensions: 7" wide / 1" deep Condition: Pristine, never worn

Small red straw hat with green netting on the crown and small white flowers and green leaves all around the edges. It has covered wire side pieces. The original price tag of

\$22.95 is still attached.













## UCO Fashion Museum Collection 1950s White Flowered Hat with Yellow Netting

Designer: Unknown Hat #29

Style: Brimless Sweatband: None

Lining: None Dimensions: 7" wide / 2" deep

Condition: Very Good

A white flowered hat with yellow netting over the flowers and a yellow ribbon on the crown. There are 4 small bunches of pink flowers around the sides and back. The hat has a wire













### 1950s Multicolored Flowered Open Crowned Hat by Valerie Modes

Designer tag: Valerie Modes Hat #30

Inside tag: Style: Flowered Union Made in USA

Lining: Sweatband: None none

Dimensions: 7" wide / 3" deep Condition: Very Good

A multicolored flower hat with a few feathers. It has a green wrapped wire frame covered with green netting and an open crown. The hat is Union Made in the U.S