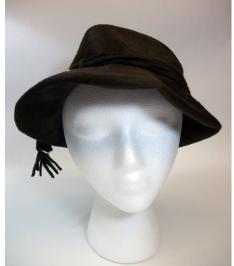

### UCO Fashion Museum Collection 1950s Purple Velour Brimless Hat

Designer: Unknown Hat #39

Inside stamp: Opera imported velour, made in Italy

Store tag: Rothschild's

Style: Brimless Material: velour Sweatband: Purple grosgrain Lining: none

Sweatband: Purple grosgrain Dimensions: 7" wide / 1" deep

Condition: Excellent

Purple velour brimless hat with upturned edges in the front and back. There are two decorations on each side

which overlap the edges.