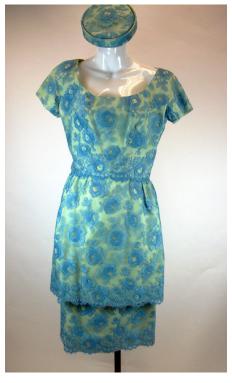

### 1950s-60s Straw Convention Hat by Mr. John

Designer tag: Mr. John Classic, NY, Paris Hat #87

Style: Straw Material: Straw, ribbon and a button

Sweatband: Tan grosgrain Lining: None Dimensions: 12" wide / 4" deep Brim: 3" wide

Condition: Very Good

Natural straw convention type hat with a red and blue grosgrain ribbon band that ends on the side and has a brass button between the end. Additional blue and red ribbon is attached vertically forming a square, and some drapes over one side. Donated by Ethel Findley (wife of Robert A. Findley), Jan. 25, 1925. Original Acquisition #187.93.910