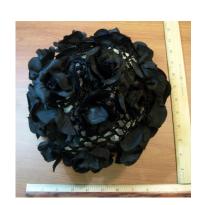

### 1950s Christine Original, Red Straw Hat with White Flowers

Designer: Christine Original, Park Ave., New York Hat #28

Style: Flowered Material: straw and flowers

Sweatband: Red grosgrain Lining: none

Dimensions: 7" wide / 1" deep Condition: Pristine, never worn

Small red straw hat with green netting on the crown and small white flowers and green leaves all around the edges. It has covered wire side pieces. The original price tag of

\$22.95 is still attached.