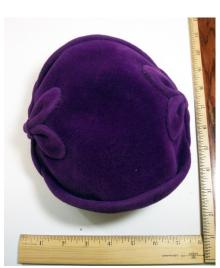

### UCO Fashion Museum Collection 1950s Purple Velour Brimless Hat

Designer: Unknown Hat #39

Inside stamp: Opera imported velour, made in Italy

Store tag: Rothschild's

Style: Brimless Material: velour Sweatband: Purple grosgrain Lining: none

Sweatband: Purple grosgrain Dimensions: 7" wide / 1" deep

Condition: Excellent

Purple velour brimless hat with upturned edges in the front and back. There are two decorations on each side

which overlap the edges.