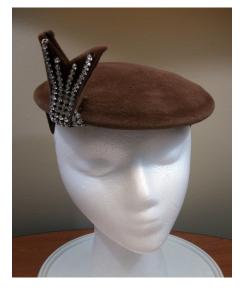

# UCO Fashion Museum Collection 1960s Pink Deep Crowned Straw Hat

Inside tag: None Hat #138

Style: Deep crowned Material: Straw Sweatband: Tan grosgrain Lining: None Dimensions: 12" wide / 6" deep Brim: 3"-3.5"