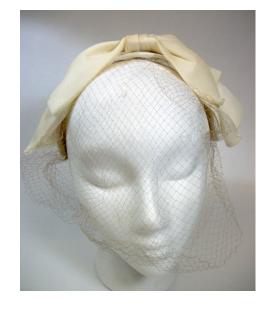

Dimensions: 7" wide / 2" deep Condition: Very Good

Small hat covered in a light brown satin with appliqued stems and leaves. There is a small hair comb in front, and a matching brown veil is attached.

# UCO Fashion Museum Collection 1950s Brown Satin Hat with Appliqued Stems & Leaves