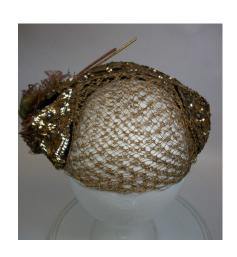

Dimensions: Brim: 2" -4" wide

Condition:

Navy blue deep crowned straw hat. The brim is slightly upturned and the edge is covered with blue grosgrain ribbon. The band is 1" grosgrain and overlaps in the back with a band around the two ends. The top of the crown has a covered 2" wide button.