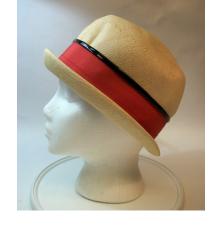

Dimensions: Brim: 2" -4" wide

Condition:

Navy blue deep crowned straw hat. The brim is slightly upturned and the edge is covered with blue grosgrain ribbon. The band is 1" grosgrain and overlaps in the back with a band around the two ends. The top of the crown has a covered 2" wide button.