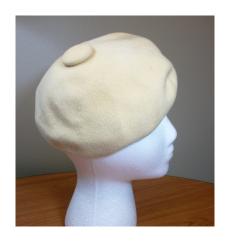

## UCO Fashion Museum Collection 1950s-60s Black Wool Beret

Designer tag: None Hat #161
Style: Beret Material: Wool
Band: None Sweatband: None
Lining: None Dimensions: 9" wide

Condition: Excellent

Black wool beret. Donated by Ruth Ensley McFarland (wife of Charles B. McFarland), December 5, 1985. Original acquisition #47.85.2.B.

# UCO Fashion Museum Collection 1950s-60s Red, Blue & Gold Knitted Beret

Designer tag: None
Style: Beret
Band: None
Lining: None
Dimensions: 9" wide
Condition: Good

Hat #162 Material: Yarn Sweatband: None Brim: None