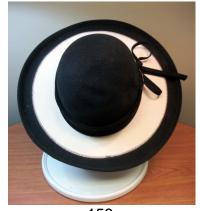

### 1950s Tan Felt Feathered Hat by Celethal, NYC

Designer tag: Celethal, New York

Circa: 1950s

Style: feathered and veiled Sweatband: brown grosgrain Condition: Very Good

Dimensions: 9.5" long x 8" wide / 4" deep

Hat #50

Store Tag: Peyton-Marcus, Okla. City

Material: Felt and feathers

Inside stamp: Flechats, made in France

Lining: none

Brim: 0.5"-1.5"

Tan felt hat with a brown veil with brown velvet ribbon ties on the ends, and multicolored feathers covering the crown. It has a black elastic back strap.