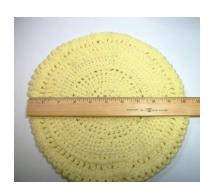

# UCO Fashion Museum Collection 1950s-60s Red, Blue & Gold Knitted Beret

Designer tag: None
Style: Beret
Band: None
Lining: None
Dimensions: 9" wide
Condition: Good

Hat #162 Material: Yarn Sweatband: None Brim: None