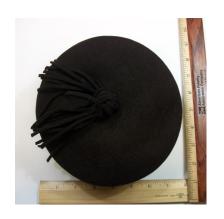

# 1960s Brown Corduroy Hat from I. Magnin & Co.

Inside tag: I. Magnin & Co., importers Hat #130

Style: Breton

Material: Corduroy Brown grosgrain 10" wide / 3" deep Lining: Black fabric Brim: 1" – 3" Sweatband: Dimensions:

Condition: Excellent

Dark brown, wide ribbed corduroy hat. It has a matching corduroy band and 2 hat pins. This hat

matches a dress/coat in the collection (Acquisition #83.86.8.F).

# **UCO Fashion Museum Collection** 1960s Black Felted Fur Hat by Irene of New York

Material: Felt

Hat #133 Designer tag: Irene of New York

Inside stamp: Splendicle, imported body made in Italy

Style:

Sweatband: Brown grosgrain Band: Brown strips of felt with a gold chain