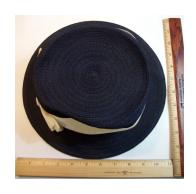

| 1960s | ~1970s     |                                                             | Page  |
|-------|------------|-------------------------------------------------------------|-------|
|       | Hat #260   | Grey fabric hat designed by Jean Tess, Paris                | 132   |
|       | Hat #271   | Tan felt cloche by Adolfo                                   | 133   |
|       | Hat #272   | Black hat with black velvet crown by Mr. John Jr            | 134   |
|       | Hat #278   | Black vinyl pillbox with grosgrain ribbon                   | . 135 |
|       | Hat #279   | Black fur pillbox by Jacqueline                             | . 136 |
|       | Hat #280   | Navy blue leather pillbox                                   |       |
|       | Hat #281   | Small hot pink pillbox with pink netting                    | .138  |
|       | Hat #284   | Brown felt hat with beads                                   |       |
|       | Hat #285   | Red & black fuzzy bucket by Jan Leslie                      | . 140 |
|       | Hat #286   | Bright red multicolored fabric turban by Christian Dior     | 141   |
|       | Hat #287   | Tan faux fur sport cap                                      | 142   |
|       | Hat #288   | Green bucket with brim by Lee Bury of Dallas                | 143   |
|       | Hat #289   | Tall black felt bucket by Roger Heim                        | 144   |
|       | Hat #290   | Royal blue faux fur bucket by Amy                           |       |
|       | Hat #291   | Emerald green faux fur bucket by Marion Valle'              | 146   |
|       | Hat #292   | Tan cloche, a Maggi Alexander design                        |       |
|       | Hat #293   | Black derby bucket by Ann Marie                             | 148   |
|       | Hat #296   | Tan wide brimmed wool hat                                   | 149   |
|       | Hat #297   | Black wool fedora from Nita Hats of Dallas                  |       |
|       | Hat #299   | Black felt bucket by Mark III                               | . 151 |
|       | Hat #18~14 | Clover Lane deep crowned pink net hat                       | 152   |
|       | Hat #18~27 | Black deep crowned hat by Modern Miss                       | 153   |
| 1980s | •          |                                                             | Page  |
| 10003 | Hat #253   | Wide brimmed felt hat with black feathers                   | _     |
|       | Hat #262   | Black wide brimmed felt hat with black flowers              |       |
|       | Hat #294   | Navy & cream straw sailor hat, a Chapeaux Original          |       |
|       | Hat #295   | Wide brimmed navy & cream straw sailor by Lilly Mendel      |       |
|       | 110111400  | The principalities have a cream on any band by thing McMacl | 100   |