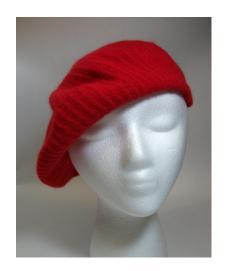

## UCO Fashion Museum Collection 1950s-60s Maroon Knit Wool Beret

Designer tag: None Hat #163

Style: Beret Material: Wool knit Band: None Sweatband: None Lining: None Brim: None Dimensions: 10.5" wide

Dark maroon knit wool beret hat. Donated by Ruth Ensley McFarland (wife of Charles B. McFarland), December 5, 1985. Original acquisition #47.85.2.B.

Excellent

Condition: