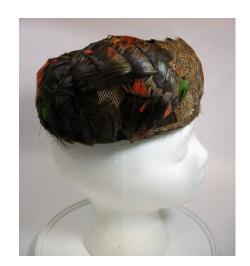

Purple satin beret with a pointed decoration on top consisting of purple and white rhinestones and clear

beads. The inside has black lining.

1950s Black Wide Brimmed Feathered Hat by Jan Leslie

Hat #49 Designer Tag: Jan Leslie, Custom Design Inside stamp: Midi, imported velour body, made in France Brim: 2" – 3"

Wide brimmed Material: Wool velour & feathers Style:

Sweatband: Black grosgrain Dimensions: 12" wide / 2" deep Condition: Very Good Lining: None

Black wide brimmed hat with short black feathers attached to the crown in a circle, and long black feather falling around the brim and over the edges. It has to small side combs inside. The was the "new look" of the 1950s.