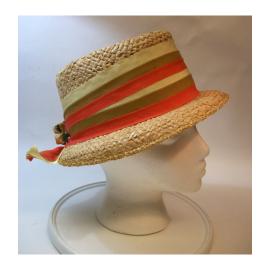

Dimensions: Brim: 2" -4" wide

Condition:

Navy blue deep crowned straw hat. The brim is slightly upturned and the edge is covered with blue grosgrain ribbon. The band is 1" grosgrain and overlaps in the back with a band around the two ends. The top of the crown has a covered 2" wide button.

# UCO Fashion Museum Collection 1950s-60s Off-White Knitted Hat with Beads

Inside tag: None Hat #143

Style: Brimless Material: Yarn and beads

Sweatband: None Lining: None

Dimensions: 8" wide Condition: Very Good