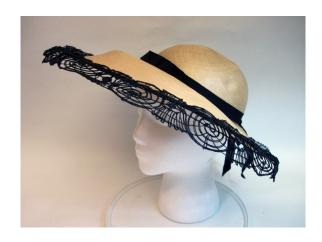

Dimensions: Brim: 2" -4" wide

Condition:

Navy blue deep crowned straw hat. The brim is slightly upturned and the edge is covered with blue grosgrain ribbon. The band is 1" grosgrain and overlaps in the back with a band around the two ends. The top of the crown has a covered 2" wide button.