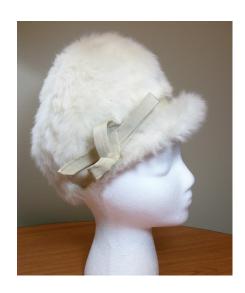

Bright red knit beret with a chain and pompom attached to the top which hangs over the side

# UCO Fashion Museum Collection 1950s-60s White Fur Cloche by Schiaparelli

Designer tag: Schiaparelli Hat #171

Style: Deep crowned Material: Fur felt

Band: Tan grosgrain Sweatband: White grosgrain

Lining: None Brim: None