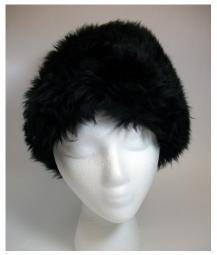

Bright red knit beret with a chain and pompom attached to the top which hangs over the side

# UCO Fashion Museum Collection 1950s-60s White Fur Cloche by Schiaparelli

Designer tag: Schiaparelli Hat #171

Style: Deep crowned Material: Fur felt

Band: Tan grosgrain Sweatband: White grosgrain

Lining: None Brim: None