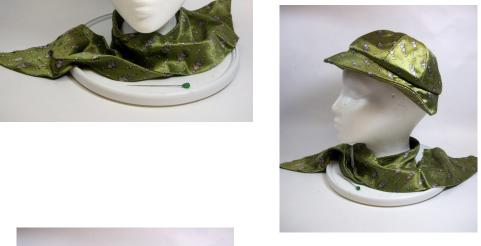

Excellent Condition: Brim: None

Description: Brightly colored printed fabric turban hat in green, orange, pink, blue and brown colors.

It has 2 side combs inside.

### 1950s Black Cone Shaped Hat with Feather by Christian Dior

Designer: Christian Dior, New York

Material: Felt and feathers

Color: Black

Dimensions: 8" wide / 6" deep

Condition: Excellent

Hat #298 Lining: None