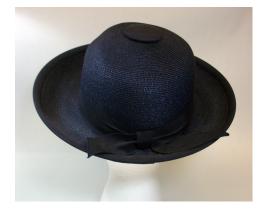

### 1950s Christine Original, Red Straw Hat with White Flowers

Designer: Christine Original, Park Ave., New York Hat #28

Style: Flowered Material: straw and flowers

Sweatband: Red grosgrain Lining: none

Dimensions: 7" wide / 1" deep Condition: Pristine, never worn

Small red straw hat with green netting on the crown and small white flowers and green leaves all around the edges. It has covered wire side pieces. The original price tag of

\$22.95 is still attached.