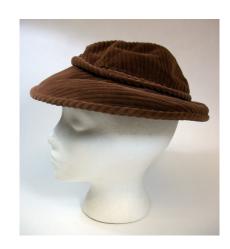

## 1950s-60s Natural Straw Hat designed by Sally Victor

Designer tag: Sally Victor Headlines Hat #91

Style: Boater Material: Straw Sweatband: Tan grosgrain Lining: none Dimensions: 10" wide / 5" deep Brim: 1 1/4"-2 3/4"