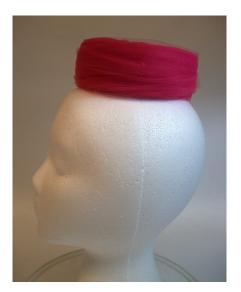

## 1960s Tan Faux Fur Sport Cap

Designer: Hat #287 Unknown

Material: Faux fur Lining: Black fabric Color: Tan

Sweatband: Black grosgrain Brim: 1.5" wide in front Dimensions: 9" long / 6" deep Very good Condition:

Description: Tan faux fur cap with 1.5" brim in front. Black fabric lining with a black grosgrain ribbon

sweatband.