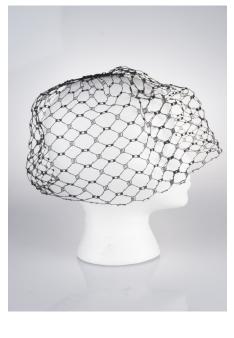

### 1950s Black & White Open Crown Pillbox Hat with Veil

Designer: Unknown, union made Hat #25

Style: Open crown pillbox Sweatband: none

Lining: None Dimensions: 7" wide / 2" deep

Condition: Very good

An open crown brimless hat in off-white material with black netting and a black velvet covered wire with a bow that circles around the hat. This hat was union made.