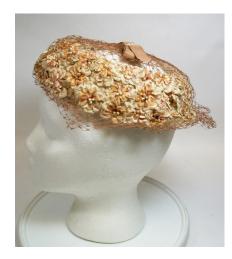

## UCO Fashion Museum Collection 1950s White Flowered Hat with Yellow Netting

Designer: Unknown Hat #29

Style: Brimless Sweatband: None

Lining: None Dimensions: 7" wide / 2" deep

Condition: Very Good

A white flowered hat with yellow netting over the flowers and a yellow ribbon on the crown. There are 4 small bunches of pink flowers around the sides and back. The hat has a wire