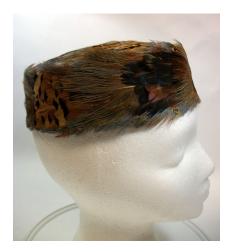

### 1950s-60 Black Feather Pillbox by Sally Victor

Acquisition #109.87.2.A.1 Hat #56

Designer tag: Miss Sally Victor, New York Circa: 1950s-60s

Feather Pillbox Material: felt, feathers, and net Style:

Lining: netting Sweatband: None 6"wide / 1" deep Dimensions: Brim: None

Condition: Excellent

Black pillbox hat covered with black coque feathers. It has a black face veil attached inside. Donated by Mrs. Jack E. Smith, August 15, 1987.

















## 1950s-60s Brown Feather Pillbox made by Frances Fisher

Designer tag: Hand made by Frances Fisher

Style: Feather pillbox

Sweatband: None

Dimensions: 6.5" wide / 2" deep

Condition: Very good

Pillbox hat covered with multicolored brown feathers.



Brim:

Material: Lining: Feathers and fabric Tan fabric

None None















### 1950s-60s Black & Pink Pillbox designed by Mr. John

Designer tag: Mr. John Hat #76

Style: Pillbox Material: Fabric, flowers and feathers

Sweatband: Black grosgrain Lining: Black fabric

Dimensions: 2" deep / 8.5" wide Brim: None

Condition: Excellent

A pink and black pillbox hat with a 1.5" black velvet band around the bottom. The top has draped pink satin fabric with pink flowers, green leaves, and pink feathers on attached, and a mesh pink bow.

















## 1950s-60s Multicolored Turban designed by Lloyd Wright

Designer tag: Designed by Lloyd Wright Hat #79

Material: Fabric Style: Turban

Blue grosgrain 7" wide / 6" deep Lining: Silver material Sweatband:

Dimensions: Brim: None

Excellent Condition:

Turban hat with emerald green, purple and blue satin intertw