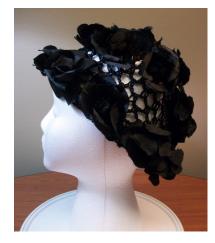

## UCO Fashion Museum Collection 1950s Beige Hat with Black Feathers by Chanda

Acquisition #113.87.17.14 Hat #53
Designer tag: Chanda Circa: 1950s

Sweatband: Red grosgrain Lining: silver material with red lace on top