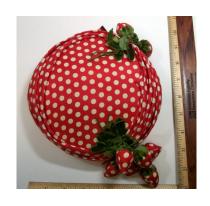

## UCO Fashion Museum Collection 1950s Red & White Polka Dot Hat with Strawberries

Inside tag: Woodmere, New York Hat #31

Style: Brimless Material: Red polka dot fabric

Sweatband: Red velvet ribbon Lining: Red netting over a cream straw base

Dimensions: 7" wide / 2" deep Condition: Excellent

Red fabric polka dot hat over a straw base. It has fabric strawberries and green leaves on each side. There are

2 small hair combs inside.