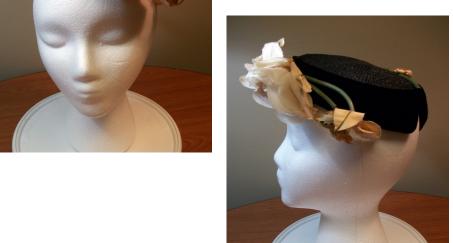

### 1950s-60s Navy Blue Deep Crowned Straw

Fashion Award, and "adjustable" Inside tag: Hat #142

Deep crowned Material: Style: Straw Navy blue grosgrain 13" wide / 5" deep Excellent Lining: Sweatband: None

Dimensions: Brim: 2" -4" wide

Condition:

Navy blue deep crowned straw hat. The brim is slightly upturned and the edge is covered with blue grosgrain ribbon. The band is 1" grosgrain and overlaps in the back with a band around the two ends. The top of the crown has a covered 2" wide button.