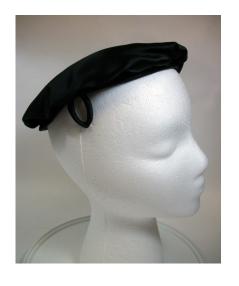

### 1950s Purple Satin Beret from Arlington Hats in Dallas, TX

Store Tag: Arlington Hats, Dallas Hat #41

Style: Beret Material: Fabric with beads and rhinestones

Sweatband: Black grosgrain Lining: black material Dimensions: 7" wide / 2.5" deep Condition: Excellent

Purple satin beret with a pointed decoration on top consisting of purple and white rhinestones and clear

beads. The inside has black lining.

1950s Black Wide Brimmed Feathered Hat by Jan Leslie

Hat #49 Designer Tag: Jan Leslie, Custom Design Inside stamp: Midi, imported velour body, made in France Brim: 2" – 3"