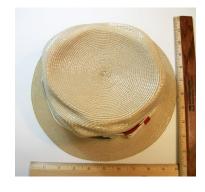

### 1950s-60s Navy Blue Deep Crowned Straw

Fashion Award, and "adjustable" Inside tag: Hat #142

Deep crowned Material: Style: Straw Navy blue grosgrain 13" wide / 5" deep Excellent Lining: Sweatband: None

Dimensions: Brim: 2" -4" wide

Condition:

Navy blue deep crowned straw hat. The brim is slightly upturned and the edge is covered with blue grosgrain ribbon. The band is 1" grosgrain and overlaps in the back with a band around the two ends. The top of the crown has a covered 2" wide button.