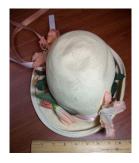

### 1950s Christine Original, Red Straw Hat with White Flowers

Designer: Christine Original, Park Ave., New York Hat #28

Style: Flowered Material: straw and flowers

Sweatband: Red grosgrain Lining: none

Dimensions: 7" wide / 1" deep Condition: Pristine, never worn

Small red straw hat with green netting on the crown and small white flowers and green leaves all around the edges. It has covered wire side pieces. The original price tag of

\$22.95 is still attached.