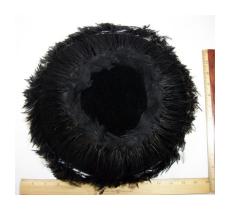

Purple satin beret with a pointed decoration on top consisting of purple and white rhinestones and clear

beads. The inside has black lining.

1950s Black Wide Brimmed Feathered Hat by Jan Leslie

Hat #49 Designer Tag: Jan Leslie, Custom Design Inside stamp: Midi, imported velour body, made in France Brim: 2" – 3"

Wide brimmed Material: Wool velour & feathers Style:

Sweatband: Black grosgrain Dimensions: 12" wide / 2" deep Condition: Very Good Lining: None

Black wide brimmed hat with short black feathers attached to the crown in a circle, and long black feather falling around the brim and over the edges. It has to small side combs inside. The was the "new look" of the 1950s.