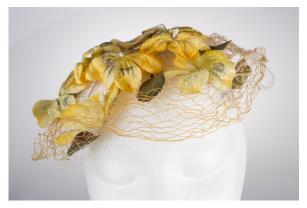

1950s Black Cone Shaped Hat with Feather by Christian Dior

Designer: Christian Dior, New York

Material: Felt and feathers

Color: Black

Dimensions: 8" wide / 6" deep

Condition: Excellent

Hat #298 Lining: None

Sweatband: Black grosgrain

Brim: None

Description: Black felt cone shaped hat with black ostrich feathers on one side. The feathers are attached with a silver leaf shaped pin with rhinestones and faux pearls.

















# UCO Fashion Museum Collection 1950s Black Whimsie with Bow Designs

Acquisition #HW208.17.1

Description: Black whimsey with small bow like designs.









## UCO Fashion Museum Collection 1950s Yellow Whimsie with Flowers

Acquisition #HW208.17.2

Description: Yellow net whimsie with yellow flowers, green leaves attached. It has a brown bow on top.









# UCO Fashion Museum Collection 1950s Black Whimsie with Black Feathers and Beads

Acquisition #HW208.17.3

A black net whinmsey with black several bird like decorations attached made of black feathers and a bead.









# UCO Fashion Museum Collection 1950s Black Whimsie with Fuzzy Dots

Acquisition #HW208.17.4

Description: Black whimsie with fuzzy black dots. Some of the net is damaged.







# UCO Fashion Museum Collection 1950s Plain Black Whimsie

Acquisition #HW208.17.5

Description: Black Whimsie with no decoration.







# UCO Fashion Museum Collection 1950s Tan Whimsie with Dots, Bows & Designs

Acquisition #HW208.17.6

Desription: Tan Whimsie with dots, bows and designs.









# UCO Fashion Museum Collection 1950s Brown Whimsie with Feather & Bead Attachments

Acq