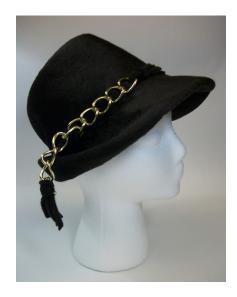

## UCO Fashion Museum Collection 1950s Beige Hat with Black Feathers by Chanda

Acquisition #113.87.17.14 Hat #53
Designer tag: Chanda Circa: 1950s

Sweatband: Red grosgrain Lining: silver material with red lace on top