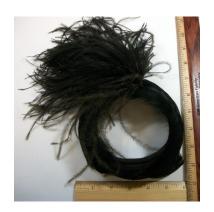

### 1950s Black Open Crowned Pillbox by Madcaps

Store Tag: Bonwit Teller, Philadelphia

Designer tag: Original design by Madcaps, Paris, NY

Material: Felt and feathers

Lining: None Condition: Fair

Hat #52

Style: Open crowned pillbox Sweatband: Black grosgrain Dimensions: 5.5" wide 2" deep

Black open crowned pillbox hat with black grosgrain around the bottom and top of the open crown. It has short black coque feathers attached around the hat with long black feathers on one side. A portion of the side coque feathers are missing. Two small hair combs are attached inside.