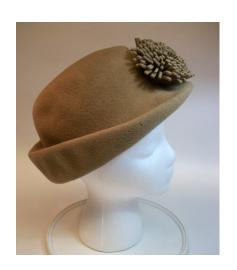

## UCO Fashion Museum Collection 1950s-60s Black Wool Beret

Designer tag: None Hat #161
Style: Beret Material: Wool
Band: None Sweatband: None
Lining: None Dimensions: 9" wide

Condition: Excellent

Black wool beret. Donated by Ruth Ensley McFarland (wife of Charles B. McFarland), December 5, 1985. Original acquisition #47.85.2.B.

# UCO Fashion Museum Collection 1950s-60s Red, Blue & Gold Knitted Beret

Designer tag: None
Style: Beret
Band: None
Lining: None
Dimensions: 9" wide
Condition: Good

Hat #162 Material: Yarn Sweatband: None Brim: None