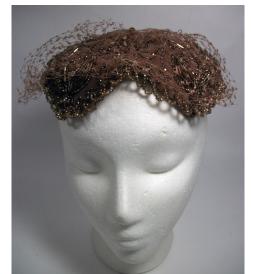

# UCO Fashion Museum Collection 1950s Brown Velvet Hat by Evelyn Varon

Designer: Evelyn Varon Exclusive Hat #14

Style: Brimless Circa: 1950s

Lining: Netting Sweatband: none

Condition: Very good Dimensions: 7" wide x 2" deep

Light brown velvet hat with beading around the edges. Brown netting covers the top and sides. There is a matching hat pin on top. The bottom of the hat has a wire frame covered with velvet.