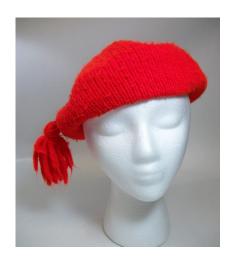

Dimensions: 12" wide / 4" deep

Condition: Excellent

White straw hat with a red velvet band which extends in the back to the edge of the brim. Two fabric strawberries are attached to the brim, and 2 shuck of corn with pearl covered beads are attached on the sides of the crown. The edge of the rim has frayed raffia.