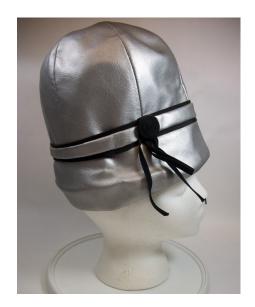

### 1950s Black Cone Shaped Hat with Feather by Christian Dior

Designer: Christian Dior, New York

Material: Felt and feathers

Color: Black

Dimensions: 8" wide / 6" deep

Condition: Excellent

Hat #298 Lining: None