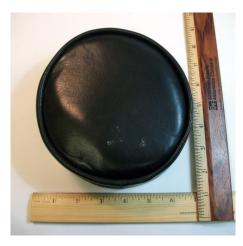

osgrain ribbon woven into the sides.











# UCO Fashion Museum Collection 1960s Black Fur Pillbox by Jacqueline in Dallas,TX

Designer: Jacqueline, Dallas Hat #279

Material: Fur Band: None

Color: Black Lining: Silver material Dimensions: 7" wide / 3" deep Sweatband: Black grosgrain

Condition: Excellent Brim: None

Description: Black fur pillbox hat with silver lining and 2 small hair combs inside.











#### 1960s Navy Blue Leather Pillbox, custom made by Nieman Marcus

Designer: Neiman Marcus custom made Hat #280

Leather and material Material: None Band:

Color: Navy glue

Gold material Lining: Dimensions: 6" wide / 2.5" deep Sweatband: None

Condition: Excellent Brim: None

Navy blue leather pillbox hat with gold lining and 2 small hair combs inside. Description:











# UCO Fashion Museum Collection 1960s Small Hot Pink Pillbox with Pink Netting

Designer: Unknown Hat #281

Material: Material and netting Band: None

Color: Hot Pink Lining: Hot pink material

Dimensions: 5" wide / 2" deep Sweatband: None

Condition: Excellent

Description: Tiny hot pink evening pillbox hat covered with hot pink netting. It has two small combs inside. Donated by Mrs. Catherine "Lynn" Adams.











## UCO Fashion Museum Collection 1960s Brown Felt Hat with Beads

Designer: Unknown Hat #284

Material: Felt and beads Band: None Color: Brown Lining: None

Dimensions: 7" wide / 4" deep

Condition: Excellent Sweatband: None

Sweatband: None

Condition: Excellent Sweatband: None Brim:

Description: Brown felt hat with brown beading around the bottom. Stamped inside is "Car