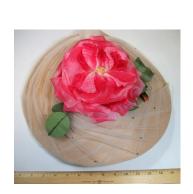

### 1950s Christine Original, Red Straw Hat with White Flowers

Designer: Christine Original, Park Ave., New York Hat #28

Style: Flowered Material: straw and flowers

Sweatband: Red grosgrain Lining: none

Dimensions: 7" wide / 1" deep Condition: Pristine, never worn

Small red straw hat with green netting on the crown and small white flowers and green leaves all around the edges. It has covered wire side pieces. The original price tag of

\$22.95 is still attached.