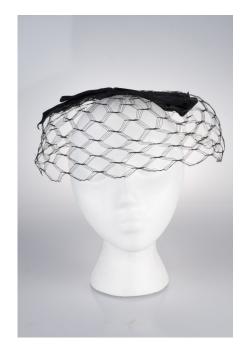

### 1950s Black & White Open Crown Pillbox Hat with Veil

Designer: Unknown, union made Hat #25

Style: Open crown pillbox Sweatband: none

Lining: None Dimensions: 7" wide / 2" deep

Condition: Very good

An open crown brimless hat in off-white material with black netting and a black velvet covered wire with a bow that circles around the hat. This hat was union made.