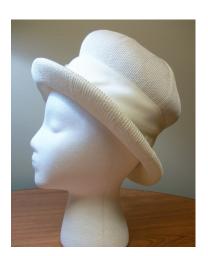

Description: Tan cloche hat with an upturned brim in the back, a depressed crease in the crown, and a felt flower in the front. Inside stamp says "Carol, body made in Italy".

#### 1960s Black Hat with Black Velvet Crown by Mr. John Jr.

Hat #272 Designer: Mr. John Jr.

Material: Velvet, cotton and suede Band: Black grosgrain Color: Black and brown Black fabric Lining: Dimensions: 10" x 11" wide, 4" deep Black grosgrain 0.5" - 3" Sweatband: