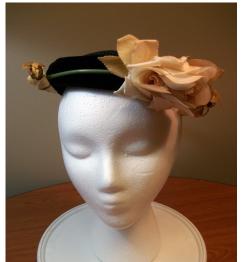

# UCO Fashion Museum Collection 1950s Brown Velvet Hat by Evelyn Varon

Designer: Evelyn Varon Exclusive Hat #14

Style: Brimless Circa: 1950s

Lining: Netting Sweatband: none

Condition: Very good Dimensions: 7" wide x 2" deep

Light brown velvet hat with beading around the edges. Brown netting covers the top and sides. There is a matching hat pin on top. The bottom of the hat has a wire frame covered with velvet.