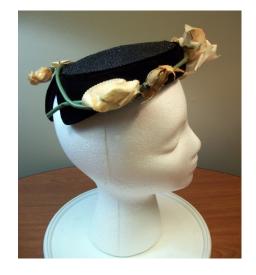

### 1950s-60s Navy Blue Deep Crowned Straw

Fashion Award, and "adjustable" Inside tag: Hat #142

Deep crowned Material: Style: Straw Navy blue grosgrain 13" wide / 5" deep Excellent Lining: Sweatband: None

Dimensions: Brim: 2" -4" wide

Condition:

Navy blue deep crowned straw hat. The brim is slightly upturned and the edge is covered with blue grosgrain ribbon. The band is 1" grosgrain and overlaps in the back with a band around the two ends. The top of the crown has a covered 2" wide button.