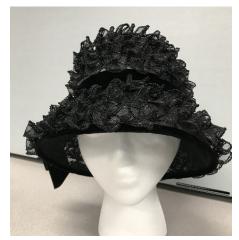

on the brim. It has a wide pink ribbon band with ends on the right side and has a white rose with a green stem and 2 leaves attached. It was purchased at John A. Brown Millinery in Oklahoma City at Penn Square Mall. A union tag is attached by the designer tag which reads "Union Made CE 581945 in U.S.A".



















Inside view

Hat box label

#### 1960s Black Deep Crowned Hat by Modern Miss

Designer tag: Modern Miss Hat #18-27

Dimensions: 5" deep, 10" wide

Lining: None
Sweatband: Black grosgrain

Condition: Fair

Description: This hat is made with black net covered with pleated black netting. The brim is 1.5" in the back and 2.5" in the front with black velvet around the wire on the bottom. It has a 1" black velveteen band. Some of the netting is coming loose on the outside.















Top view



Inside view

# 1980s

#### 1980s Wide Brimmed Black Felt Hat with Black Feathers

Designer: Unknown Hat #253

Material: Felt and feathers Lining: none

Color: Sweatband: black grosgrain ribbon

Dimensions: 14" wide / 7" wide inside Brim: 4" wide

Inside ribbon L. Bunruos Condition: Fragile

Description: A wide brimmed black felt hat with curled black feathers all over the brim. Some of the feathers are loose. The inside has a red ribbon with the name L. Bunruos on it. The hat has a black

chin strap.









#### 1980s Black Wide Brimmed Felt Hat with Black Flowers

Designer: Unknown Hat #262

Material: Felt and flowers Band: None Color: Black with some red Lining: None

Dimensions: 15" wide / 3" deep Sweatband: Black grosgrain Condition: Good Brim: 3.5" - 4.5" wid