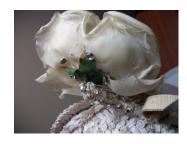

Dimensions: Brim: 2" -4" wide

Condition:

Navy blue deep crowned straw hat. The brim is slightly upturned and the edge is covered with blue grosgrain ribbon. The band is 1" grosgrain and overlaps in the back with a band around the two ends. The top of the crown has a covered 2" wide button.