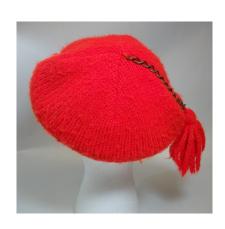

Dimensions: 12" wide / 4" deep

Condition: Excellent

White straw hat with a red velvet band which extends in the back to the edge of the brim. Two fabric strawberries are attached to the brim, and 2 shuck of corn with pearl covered beads are attached on the sides of the crown. The edge of the rim has frayed raffia.