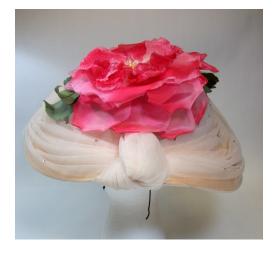

### 1950s Christine Original, Red Straw Hat with White Flowers

Designer: Christine Original, Park Ave., New York Hat #28

Style: Flowered Material: straw and flowers

Sweatband: Red grosgrain Lining: none

Dimensions: 7" wide / 1" deep Condition: Pristine, never worn

Small red straw hat with green netting on the crown and small white flowers and green leaves all around the edges. It has covered wire side pieces. The original price tag of

\$22.95 is still attached.