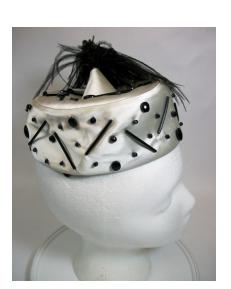

### 1950s White Satin Pillbox with Black Beads & Feathers by Emme

Designer: Emme Hat #40

Style: Pillbox Material: Fabric, beads and feathers

Sweatband: Ggreen grosgrain Lining: white material Dimensions: 7" wide / 2.25" deep

Condition: Excellent

White satin pillbox hat with black beads on the sides and crown. The crown has an attached 1/5" cone with black ostrich feathers coming out the top. The inside has 2 small side combs.