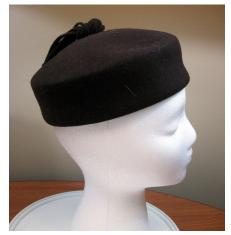

# 1960s Brown Corduroy Hat from I. Magnin & Co.

Inside tag: I. Magnin & Co., importers Hat #130

Style: Breton

Material: Corduroy Brown grosgrain 10" wide / 3" deep Lining: Black fabric Brim: 1" – 3" Sweatband: Dimensions:

Condition: Excellent

Dark brown, wide ribbed corduroy hat. It has a matching corduroy band and 2 hat pins. This hat

matches a dress/coat in the collection (Acquisition #83.86.8.F).

# **UCO Fashion Museum Collection** 1960s Black Felted Fur Hat by Irene of New York

Material: Felt

Hat #133 Designer tag: Irene of New York

Inside stamp: Splendicle, imported body made in Italy

Style:

Sweatband: Brown grosgrain Band: Brown strips of felt with a gold chain