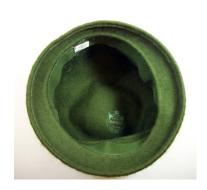

57<sup>th</sup> St., NY Hat #73

Turban Style: Material: Fabric and lace Sweatband: Brown grosgrain Lining: White netting 8" wide / 3" deep Dimensions: Brim: Lace bill in front

Condition: Pristine Price tag: \$75.00

A beige fabric hat with dark brown lace over the fabric in a turban style. It has a lace "bill" over the

front.

















### 1960s Green Mohair Bucket Hat

Style: Bucket Hat #99

Material: Mohair Sweatband: Green grosgrain

Lining: None Brim: 0.5-1.5"
Dimensions: 8" wide / 6" deep Union tag: yes

Inside stamp: Mahara mohair 100% wool, Harry Pollak, Inc., NY

Condition: Excellent

Leaf green fuzzy mohair hat. It has a green 2" wide ribbon band with white stitching along the edges. The band folds over in the back and doubles back through an attached loop.

















## **UCO Fashion Museum Collection** 1960s Silver Bucket Hat by Felix

Designer tag: Felix Hat #100

Style: Material: fabric Bucket Grey grosgrain 7" wide / 8" deep Lining: pink fabric Brim: 2" – 2.5" Sweatband: Dimensions:

Condition: Excellent

Shiny silver bucket hat with a matching silver fabric band. The band has black ribbon attached on each

side and a roll of ribbon on the right side.















#### 1960s Black Velour Bowler by Christian Dior

Designer tag: Christian Dior – New York, Inc. Hat #103

Inside stamp: Midi imported velour body, made in France Style: **Boater** 

Black grosgrain Material: Velour Sweatband:

Lining: None Brim: 1 ½" – 2"

Dimensions: 11" wide / 3" deep Condition: Excellent

Black velour hat with a slightly upturned rim. The black ribbon band is 1"