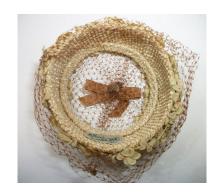

## UCO Fashion Museum Collection 1950s White Flowered Hat with Yellow Netting

Designer: Unknown Hat #29

Style: Brimless Sweatband: None

Lining: None Dimensions: 7" wide / 2" deep

Condition: Very Good

A white flowered hat with yellow netting over the flowers and a yellow ribbon on the crown. There are 4 small bunches of pink flowers around the sides and back. The hat has a wire