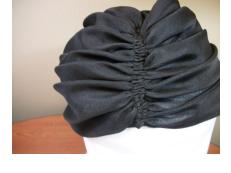

### 1960s Navy & White Flowered Toque

Inside Tag: Rivera Hat #42

Style: Flowered toque Material: Netting and leaves Sweatband: Navy grosgrain Lining: Sheer black fabric Dimensions: 7" wide / 4" deep Condition: Very Good