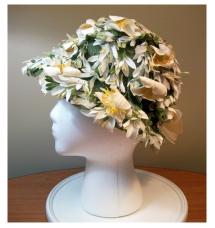

## 1950s-60s Black Fabric Turban by Emme

Hat #210

Designer: Emme Style: Turban

Material: Fabric Lining: None

Color: Black Sweatband: None

Dimensions: 8" wide / 5" deep Condition: Excellent

Description: Black fabric soft turban gathered in front with a big bow in the back. There is a small

comb in the front.

Front Gathering