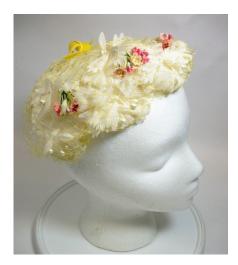

## UCO Fashion Museum Collection 1950s White Flowered Hat with Yellow Netting

Designer: Unknown Hat #29

Style: Brimless Sweatband: None

Lining: None Dimensions: 7" wide / 2" deep

Condition: Very Good

A white flowered hat with yellow netting over the flowers and a yellow ribbon on the crown. There are 4 small bunches of pink flowers around the sides and back. The hat has a wire