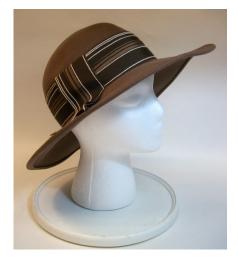

Dimensions: Brim: 2" -4" wide

Condition:

Navy blue deep crowned straw hat. The brim is slightly upturned and the edge is covered with blue grosgrain ribbon. The band is 1" grosgrain and overlaps in the back with a band around the two ends. The top of the crown has a covered 2" wide button.