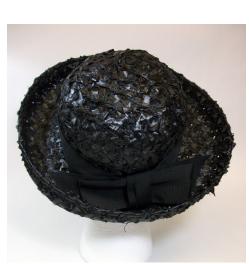

### 1950s Christine Original, Red Straw Hat with White Flowers

Designer: Christine Original, Park Ave., New York Hat #28

Style: Flowered Material: straw and flowers

Sweatband: Red grosgrain Lining: none

Dimensions: 7" wide / 1" deep Condition: Pristine, never worn

Small red straw hat with green netting on the crown and small white flowers and green leaves all around the edges. It has covered wire side pieces. The original price tag of

\$22.95 is still attached.