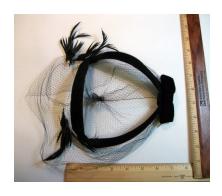

## UCO Fashion Museum Collection 1950s Beige Hat with Black Feathers by Chanda

Acquisition #113.87.17.14 Hat #53
Designer tag: Chanda Circa: 1950s

Sweatband: Red grosgrain Lining: silver material with red lace on top

Dimensions: 7.5" wide / 2" deep Brim: Rolled ½"

Condition: Very good

Beige hat with black and white feathers covering the crown. The feathers are covered with a black veil. There are scattered rhinestones on the crown, and a large rhinestone in the back surrounded by smaller ones. Some of the veil is damaged. Donated by Mrs. Catherine (Lynn) Adams.