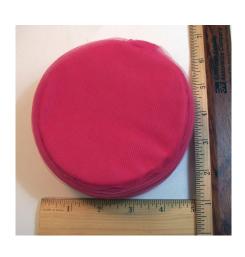

## 1960s Tan Faux Fur Sport Cap

Designer: Hat #287 Unknown

Material: Faux fur Lining: Black fabric Color: Tan

Sweatband: Black grosgrain Brim: 1.5" wide in front Dimensions: 9" long / 6" deep Very good Condition:

Description: Tan faux fur cap with 1.5" brim in front. Black fabric lining with a black grosgrain ribbon

sweatband.