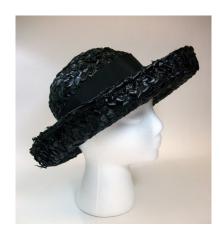

### 1950s Christine Original, Red Straw Hat with White Flowers

Designer: Christine Original, Park Ave., New York Hat #28

Style: Flowered Material: straw and flowers

Sweatband: Red grosgrain Lining: none

Dimensions: 7" wide / 1" deep Condition: Pristine, never worn

Small red straw hat with green netting on the crown and small white flowers and green leaves all around the edges. It has covered wire side pieces. The original price tag of

\$22.95 is still attached.