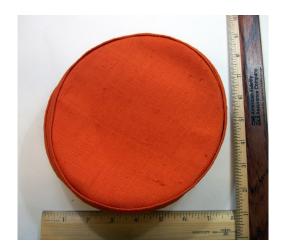

### 1950s Tan Felt Feathered Hat by Celethal, NYC

Designer tag: Celethal, New York

Circa: 1950s

Style: feathered and veiled Sweatband: brown grosgrain Condition: Very Good

Dimensions: 9.5" long x 8" wide / 4" deep

Hat #50

Store Tag: Peyton-Marcus, Okla. City

Material: Felt and feathers

Inside stamp: Flechats, made in France

Lining: none

Brim: 0.5"-1.5"

Tan felt hat with a brown veil with brown velvet ribbon ties on the ends, and multicolored feathers covering the crown. It has a black elastic back strap.