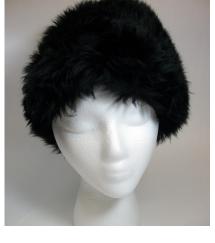

Bright red knit beret with a chain and pompom attached to the top which hangs over the side

# UCO Fashion Museum Collection 1950s-60s White Fur Cloche by Schiaparelli

Designer tag: Schiaparelli Hat #171

Style: Deep crowned Material: Fur felt

Band: Tan grosgrain Sweatband: White grosgrain

Lining: None Brim: None