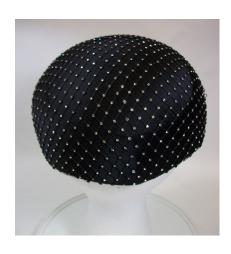

### 1950s Small White Satin Hat with Flowers

Designer: Unknown Hat #13

Circa: 1930s-40s Store: Saks Fifth Avenue

Lining: Oriental fabric Sweatband: flowered ribbon
Condition: Very Good Dimensions: 7" wide x 1" deep

Small white satin hat with flowers around the edges and an ermine tail on the back of the crown. Some leaves have rhinestones on them. There are 2 wrapped wire side pieces.