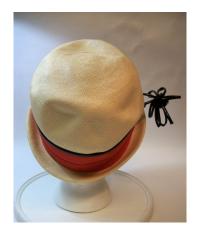

### 1950s Christine Original, Red Straw Hat with White Flowers

Designer: Christine Original, Park Ave., New York Hat #28

Style: Flowered Material: straw and flowers

Sweatband: Red grosgrain Lining: none

Dimensions: 7" wide / 1" deep Condition: Pristine, never worn

Small red straw hat with green netting on the crown and small white flowers and green leaves all around the edges. It has covered wire side pieces. The original price tag of

\$22.95 is still attached.