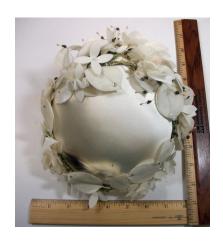

### 1950s Small White Satin Hat with Flowers

Designer: Unknown Hat #13

Circa: 1930s-40s Store: Saks Fifth Avenue

Lining: Oriental fabric Sweatband: flowered ribbon
Condition: Very Good Dimensions: 7" wide x 1" deep

Small white satin hat with flowers around the edges and an ermine tail on the back of the crown. Some leaves have rhinestones on them. There are 2 wrapped wire side pieces.