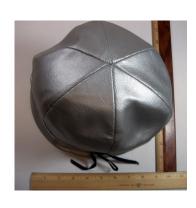

### 1950s Black Cone Shaped Hat with Feather by Christian Dior

Designer: Christian Dior, New York

Material: Felt and feathers

Color: Black

Dimensions: 8" wide / 6" deep

Condition: Excellent

Hat #298 Lining: None

Sweatband: Black grosgrain

Brim: None

Description: Black felt cone shaped hat with black ostrich feathers on one side. The feathers are attached with a silver leaf shaped pin with rhinestones and faux pearls.

# UCO Fashion Museum Collection 1950s Black Whimsie with Bow Designs

Acquisition #HW208.17.1

Description: Black whimsey with small bow like designs.