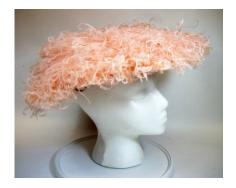

Wide brimmed Material: Wool velour & feathers Style:

Sweatband: Black grosgrain Dimensions: 12" wide / 2" deep Condition: Very Good Lining: None

Black wide brimmed hat with short black feathers attached to the crown in a circle, and long black feather falling around the brim and over the edges. It has to small side combs inside. The was the "new look" of the 1950s.