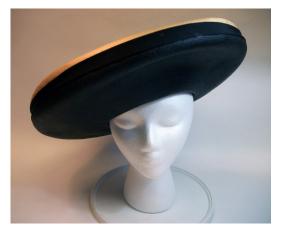

Dimensions: Brim: 2" -4" wide

Condition:

Navy blue deep crowned straw hat. The brim is slightly upturned and the edge is covered with blue grosgrain ribbon. The band is 1" grosgrain and overlaps in the back with a band around the two ends. The top of the crown has a covered 2" wide button.

# UCO Fashion Museum Collection 1950s-60s Off-White Knitted Hat with Beads

Inside tag: None Hat #143

Style: Brimless Material: Yarn and beads

Sweatband: None Lining: None

Dimensions: 8" wide Condition: Very Good