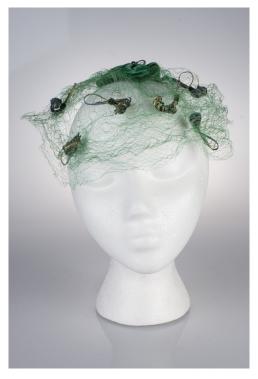

Dimensions: Brim: 2" -4" wide

Condition:

Navy blue deep crowned straw hat. The brim is slightly upturned and the edge is covered with blue grosgrain ribbon. The band is 1" grosgrain and overlaps in the back with a band around the two ends. The top of the crown has a covered 2" wide button.