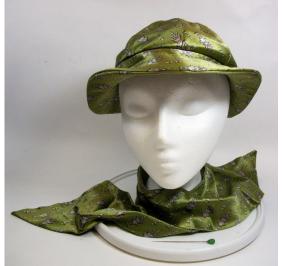

## UCO Fashion Museum Collection 1950s Beige Hat with Black Feathers by Chanda

Acquisition #113.87.17.14 Hat #53
Designer tag: Chanda Circa: 1950s

Sweatband: Red grosgrain Lining: silver material with red lace on top