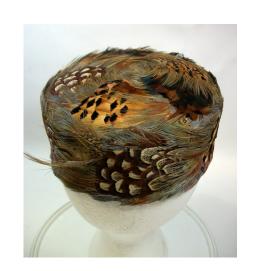

### 1950s-60 Black Feather Pillbox by Sally Victor

Acquisition #109.87.2.A.1 Hat #56

Designer tag: Miss Sally Victor, New York Circa: 1950s-60s

Feather Pillbox Material: felt, feathers, and net Style:

Lining: netting Sweatband: None 6"wide / 1" deep Dimensions: Brim: None

Condition: Excellent

Black pillbox hat covered with black coque feathers. It has a black face veil attached inside. Donated by Mrs. Jack E. Smith, August 15, 1987.

















## 1950s-60s Brown Feather Pillbox made by Frances Fisher

Designer tag: Hand made by Frances Fisher

Style: Feather pillbox

Sweatband: None

Dimensions: 6.5" wide / 2" deep

Condition: Very good

Pillbox hat covered with multicolored brown feathers.



Brim:

Material: Lining: Feathers and fabric Tan fabric

None None















### 1950s-60s Black & Pink Pillbox designed by Mr. John

Designer tag: Mr. John Hat #76

Style: Pillbox Material: Fabric, flowers and feathers

Sweatband: Black grosgrain Lining: Black fabric

Dimensions: 2" deep / 8.5" wide Brim: None

Condition: Excellent

A pink and black pillbox hat with a 1.5" black velvet band around the bottom. The top has draped pink satin fabric with pink flowers, green leaves, and pink feathers on attached, and a mesh pink bow.

















## 1950s-60s Multicolored Turban designed by Lloyd Wright

Designer tag: Designed by Lloyd Wright Hat #79

Material: Fabric Style: Turban

Blue grosgrain 7" wide / 6" deep Lining: Silver material Sweatband:

Dimensions: Brim: None

Excellent Condition:

Turban hat with emerald green, purple and blue satin intertwin