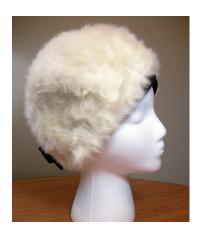

gner tag: None Hat #169

Style: Beret Material: Yarn Band: None Sweatband: None Lining: None Brim: None

Lining: None
Dimensions: 9" wide
Condition: Very Good

Bright red knit beret with a chain and pompom attached to the top which hangs over the side









# UCO Fashion Museum Collection 1950s-60s White Fur Cloche by Schiaparelli

Designer tag: Schiaparelli Hat #171

Style: Deep crowned Material: Fur felt

Band: Tan grosgrain Sweatband: White grosgrain

Lining: None Brim: None

Dimensions: 8" wide / 6" deep Inside stamp: Mousse HB Condition: Excellent

Elsa Schiaparelli hat dating from the 50s-60s made in a white fur felt. It has a black leather overlapping brow piece, and a black leather bow in the back. Donated by Mrs. Peggy Wright, January 30, 1989. Original acquisition #153.89.1.













# UCO Fashion Museum Collection 1950s-60s White Fuzzy Fur Cloche by Schiaparelli

Designer tag: Schiaparelli Hat #172

Style: Deep crowned Material: Fur felt

Band: None Sweatband: White grosgrain Lining: None Brim: 1" front bill Dimensions: 8" wide / 6" deep Inside stamp: Mousse HB

Condition: Excellent

White fuzzy fur felt hat with a tan grosgrain ribbon attached on each side and running across the front with a bow on the right side. Donated by Mrs. Peggy Wright, January 30, 1989. Original acquisition #153.89.1.















## **UCO Fashion Museum Collection** 1950s-60s Tall Black Fuzzy Fur Conical Hat

Hat #173

Material:

Brim:

Sweatband:

Inside stamp: None

Fur

None

Black elastic

Inside tags: None

Style: Conical

Band: None Lining: None

Dimensions: 8" wide / 7"