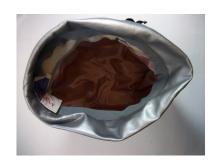

### 1950s Black Cone Shaped Hat with Feather by Christian Dior

Designer: Christian Dior, New York

Material: Felt and feathers

Color: Black

Dimensions: 8" wide / 6" deep

Condition: Excellent

Hat #298 Lining: None

Sweatband: Black grosgrain

Brim: None

Description: Black felt cone shaped hat with black ostrich feathers on one side. The feathers are attached with a silver leaf shaped pin with rhinestones and faux pearls.

# UCO Fashion Museum Collection 1950s Black Whimsie with Bow Designs

Acquisition #HW208.17.1

Description: Black whimsey with small bow like designs.