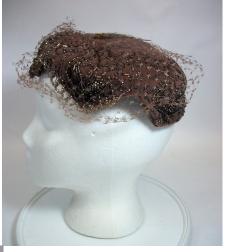

# UCO Fashion Museum Collection 1950s Brown Velvet Hat by Evelyn Varon

Designer: Evelyn Varon Exclusive Hat #14

Style: Brimless Circa: 1950s

Lining: Netting Sweatband: none

Condition: Very good Dimensions: 7" wide x 2" deep

Light brown velvet hat with beading around the edges. Brown netting covers the top and sides. There is a matching hat pin on top. The bottom of the hat has a wire frame covered with velvet.