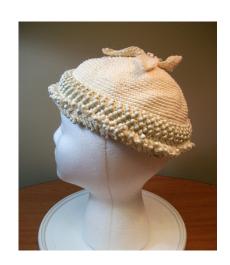

# UCO Fashion Museum Collection 1950s-60s Red Deep Crowned Straw Hat

Inside tag: None Hat #140

Style: Deep crowned straw Material: Straw, ribbon and veil

Sweatband: Red grosgrain

Dimensions: 9" wide / 5" deep

Lining: None
Brim: <sup>3</sup>/<sub>4</sub>" wide

Condition: Excellent

Red straw hat with a 2" wide red grosgrain band with a bow on the right side. The hat is covered with a red veil.