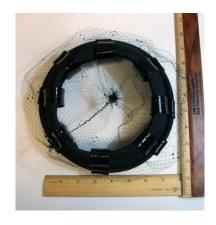

### 1950s Black & White Open Crown Pillbox Hat with Veil

Designer: Unknown, union made Hat #25

Style: Open crown pillbox Sweatband: none

Lining: None Dimensions: 7" wide / 2" deep

Condition: Very good

An open crown brimless hat in off-white material with black netting and a black velvet covered wire with a bow that circles around the hat. This hat was union made.