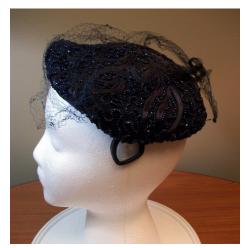

### 1950s Black & White Open Crown Pillbox Hat with Veil

Designer: Unknown, union made Hat #25

Style: Open crown pillbox Sweatband: none

Lining: None Dimensions: 7" wide / 2" deep

Condition: Very good

An open crown brimless hat in off-white material with black netting and a black velvet covered wire with a bow that circles around the hat. This hat was union made.