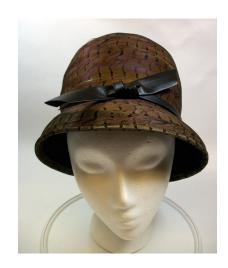

Dimensions: Brim: 2" -4" wide

Condition:

Navy blue deep crowned straw hat. The brim is slightly upturned and the edge is covered with blue grosgrain ribbon. The band is 1" grosgrain and overlaps in the back with a band around the two ends. The top of the crown has a covered 2" wide button.

# UCO Fashion Museum Collection 1950s-60s Off-White Knitted Hat with Beads

Inside tag: None Hat #143

Style: Brimless Material: Yarn and beads

Sweatband: None Lining: None

Dimensions: 8" wide Condition: Very Good