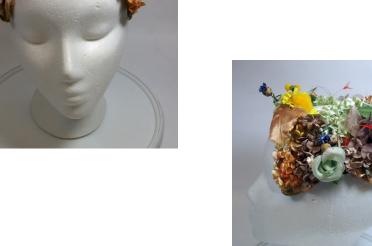

## UCO Fashion Museum Collection 1950s-60s Off-White Knitted Beret

Inside tag: None Hat #165

Style: Beret Material: Yarn
Band: None Sweatband: None
Lining: None Brim: None

Dimensions: 10" wide Condition: Very good

Off-white hand knit beret with two layers of knitting. The top layer is in a lattice style knit. Donated by Ruth Ensley McFarland (wife of Charles B. McFarland), December 5, 1985. Original acquisition #47.85.2.B.