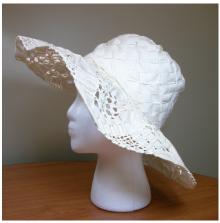

Dimensions: Brim: 2" -4" wide

Condition:

Navy blue deep crowned straw hat. The brim is slightly upturned and the edge is covered with blue grosgrain ribbon. The band is 1" grosgrain and overlaps in the back with a band around the two ends. The top of the crown has a covered 2" wide button.