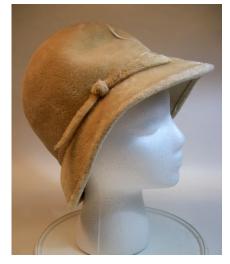

# UCO Fashion Museum Collection 1950s-60s Tan Wool Beret, made in France

Style: Beret Hat #159

Inside tag: 100% wool, made in France, WPL 9362, dry clean only

Sweatband: None Material: Wool Dimensions: 10.5" wide Band: None Condition: Very good Lining: None