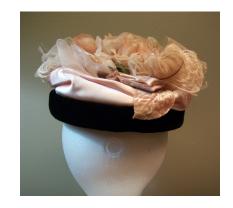

### 1950s Christine Original, Red Straw Hat with White Flowers

Designer: Christine Original, Park Ave., New York Hat #28

Style: Flowered Material: straw and flowers

Sweatband: Red grosgrain Lining: none

Dimensions: 7" wide / 1" deep Condition: Pristine, never worn

Small red straw hat with green netting on the crown and small white flowers and green leaves all around the edges. It has covered wire side pieces. The original price tag of

\$22.95 is still attached.