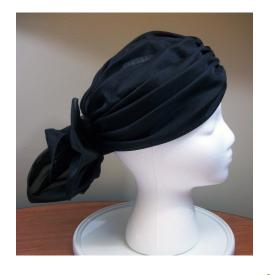

# UCO Fashion Museum Collection 1950s Navy Blue Turban Style Hat by Dolly Madison

Inside tag: Dolly Madison Hat #24

Style: Turban Sweatband: none

Lining: Navy blue material Dimensions: 6.5" wide / 2" deep

Condition: Very good

Small navy blue turban style hat with 2 small side combs, navy blue netting, and a navy blue fruit, twig, and

leaves attached on one side.