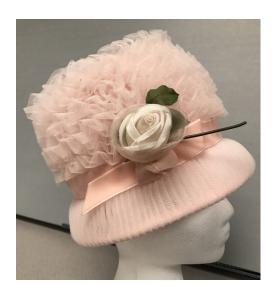

hat with a 4" wide satin band around the crown and 3 rows of black

braid. The crown is depressed. Union tag reads: United Hattery Cap & Millinery Works, Union K

404342.













#### 1950s-60s Deep Crowned Pink Net Hat by Clover Lane

Designer tag: Clover Lane Hat #18-14

Dimensions: 9" wide x 6" deep Lining: None / Brim: 2" wide

Condition: Excellent Sweatband: Pink Grosgrain

Description: This deep crowned pink net hat has several rows of netting on the crown and folded netting on the brim. It has a wide pink ribbon band with ends on the right side and has a white rose with a green stem and 2 leaves attached. It was purchased at John A. Brown Millinery in Oklahoma City at Penn Square Mall. A union tag is attached by the designer tag which reads "Union Made CE 581945 in U.S.A".



















Inside view

Hat box label

#### 1960s Black Deep Crowned Hat by Modern Miss

Designer tag: Modern Miss Hat #18-27

Dimensions: 5" deep, 10" wide

Lining: None
Sweatband: Black grosgrain

Condition: Fair

Description: This hat is made with black net covered with pleated black netting. The brim is 1.5" in the back and 2.5" in the front with black velvet around the wire on the bottom. It has a 1" black velveteen band. Some of the netting is coming loose on the outside.















Top view



Inside view

# 1980s

#### 1980s Wide Brimmed Black Felt Hat with Black Feathers

Designer: Unknown Hat #253

Material: Felt and feathers Lining: none

Color: Sweatband: black grosgrain ribbon

Dimensions: 14" wide / 7" wide inside Brim: 4" wide

Inside ribbon L. Bunruos Condition: Fr