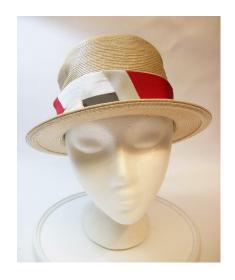

### 1950s-60s Natural Straw Boater

Inside tags: None Hat #89

Style: Boater Material: Straw
Sweatband: Tan fabric Lining: none
Dimensions: 10.5" long x 9.5" wide / 4" deep Brim: 2" wide

Condition: Excellent

Natural straw hat with a depressed crown. It has a wide band of ribbons sewn together in yellow, brown and red/orange. There are two small baskets attached in the back for decoration.















## 1950s-60s Natural Straw Hat designed by Sally Victor

Designer tag: Sally Victor Headlines Hat #91

Style: Boater Material: Straw Sweatband: Tan grosgrain Lining: none Dimensions: 10" wide / 5" deep Brim: 1 1/4"-2 3/4"

Condition: Excellent

Tan straw hat with a 2" wide band. The band is white, red, tan and brown. There is a 3.5" white fabric bow

on the right side.















### 1950s-60s Straw Boater by Modern Miss

Hat #92 Inside tag: Modern Miss

Material: Straw, ribbon and plastic Union made 3111085 Union tag:

Red grosgrain 9" wide / 5.5" deep Sweatband: Lining: none

Brim: upturned 1" – 1.25" Dimensions:

Condition: Excellent

A deep crown straw hat with a red grosgrain band and a black patent band and flower attached on one side. The flower has a black pompom in the center. Donated by Mrs. Catherine (Lynn) Adams, Sept. 28, 1987. Original Acquisition #113.87.17.4

















## 1950s-60s Green Fabric Hat & Scarf by Helen Liebert

Designer tag: Helen Liebert, Savoy Plaza, N.Y. Hat #95

Material: Fabric Sweatband: Tan grosgrain
Dimensions: 10" wide / 3" deep Lining: off-white fabric
Brim: 1" - 2 1/4" wide Condition: Excellent

Shiny green fa