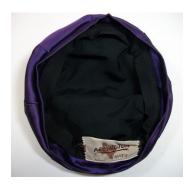

### 1950s Purple Satin Beret from Arlington Hats in Dallas, TX

Store Tag: Arlington Hats, Dallas Hat #41

Style: Beret Material: Fabric with beads and rhinestones

Sweatband: Black grosgrain Lining: black material Dimensions: 7" wide / 2.5" deep Condition: Excellent

Purple satin beret with a pointed decoration on top consisting of purple and white rhinestones and clear

beads. The inside has black lining.

1950s Black Wide Brimmed Feathered Hat by Jan Leslie

Hat #49 Designer Tag: Jan Leslie, Custom Design Inside stamp: Midi, imported velour body, made in France Brim: 2" – 3"