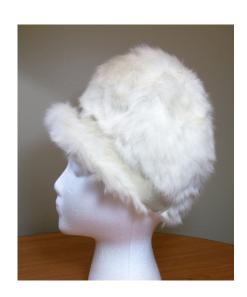

Bright red knit beret with a chain and pompom attached to the top which hangs over the side

# UCO Fashion Museum Collection 1950s-60s White Fur Cloche by Schiaparelli

Designer tag: Schiaparelli Hat #171

Style: Deep crowned Material: Fur felt

Band: Tan grosgrain Sweatband: White grosgrain

Lining: None Brim: None