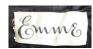

### 1950s White Satin Pillbox with Black Beads & Feathers by Emme

Designer: Emme Hat #40

Style: Pillbox Material: Fabric, beads and feathers

Sweatband: Ggreen grosgrain Lining: white material Dimensions: 7" wide / 2.25" deep

Condition: Excellent

White satin pillbox hat with black beads on the sides and crown. The crown has an attached 1/5" cone with black ostrich feathers coming out the top. The inside has 2 small side combs.