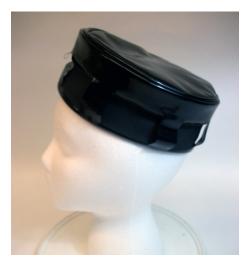

# UCO Fashion Museum Collection 1950s Brown Velvet Hat by Evelyn Varon

Designer: Evelyn Varon Exclusive Hat #14

Style: Brimless Circa: 1950s

Lining: Netting Sweatband: none

Condition: Very good Dimensions: 7" wide x 2" deep

Light brown velvet hat with beading around the edges. Brown netting covers the top and sides. There is a matching hat pin on top. The bottom of the hat has a wire frame covered with velvet.