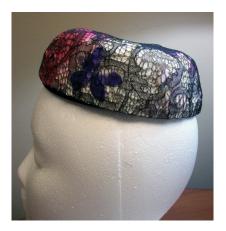

### 1960s Navy & White Flowered Toque

Inside Tag: Rivera Hat #42

Style: Flowered toque Material: Netting and leaves Sweatband: Navy grosgrain Lining: Sheer black fabric Dimensions: 7" wide / 4" deep Condition: Very Good