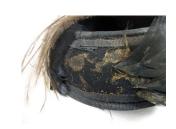

### 1950s Black Open Crowned Pillbox by Madcaps

Store Tag: Bonwit Teller, Philadelphia

Designer tag: Original design by Madcaps, Paris, NY

Material: Felt and feathers

Lining: None Condition: Fair

Hat #52

Style: Open crowned pillbox Sweatband: Black grosgrain Dimensions: 5.5" wide 2" deep

Black open crowned pillbox hat with black grosgrain around the bottom and top of the open crown. It has short black coque feathers attached around the hat with long black feathers on one side. A portion of the side coque feathers are missing. Two small hair combs are attached inside.