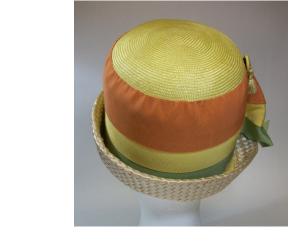

sub>4</sub>" wide

Condition: Excellent

Red straw hat with a 2" wide red grosgrain band with a bow on the right side. The hat is covered with a red veil.











## **UCO Fashion Museum Collection** 1950s-60s Deep Crowned Straw by Sonni, California

Acquisition #113.87.17.3

Sonni California, and a union tag Inside tag:

Hat #141 Deep crowned straw Material: Straw Style: Sweatband: Tan grosgrain Lining: None 9" wide / 6" deep Dimensions: Brim: Upturned 2"

Excellent Condition:

Natural straw hat with a 2" upturned brim. It has a wide band in green, yellow and orange 2" wide ribbon. The band folds over the brim on the right side. There is a covered yellow button with a yellow tassel attached to the band where it overlaps. Donated by Mrs. Catherine (Lynn) Adams, Sept. 29, 1987.













### 1950s-60s Navy Blue Deep Crowned Straw

Fashion Award, and "adjustable" Inside tag: Hat #142

Deep crowned Material: Style: Straw Navy blue grosgrain 13" wide / 5" deep Excellent Lining: Sweatband: None

Dimensions: Brim: 2" -4" wide

Condition:

Navy blue deep crowned straw hat. The brim is slightly upturned and the edge is covered with blue grosgrain ribbon. The band is 1" grosgrain and overlaps in the back with a band around the two ends. The top of the crown has a covered 2" wide button.













# UCO Fashion Museum Collection 1950s-60s Off-White Knitted Hat with Beads

Inside tag: None Hat #143

Style: Brimless Material: Yarn and beads

Sweatband: None Lining: None

Dimensions: 8" wide Condition: Very Good

Off- white knitted hat with beads around the bottom. The top has