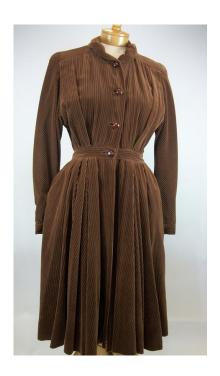

## 1950s-60s Natural Straw Hat designed by Sally Victor

Designer tag: Sally Victor Headlines Hat #91

Style: Boater Material: Straw Sweatband: Tan grosgrain Lining: none Dimensions: 10" wide / 5" deep Brim: 1 1/4"-2 3/4"