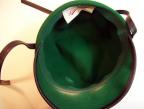

Excellent Condition: Brim: None

Description: Brightly colored printed fabric turban hat in green, orange, pink, blue and brown colors.

It has 2 side combs inside.

### 1950s Black Cone Shaped Hat with Feather by Christian Dior

Designer: Christian Dior, New York

Material: Felt and feathers

Color: Black

Dimensions: 8" wide / 6" deep

Condition: Excellent

Hat #298 Lining: None