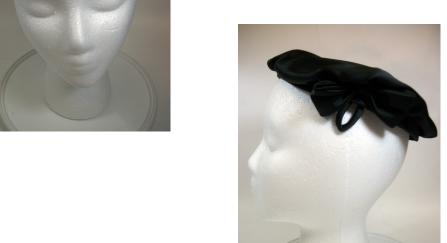

### 1950s Purple Satin Beret from Arlington Hats in Dallas, TX

Store Tag: Arlington Hats, Dallas Hat #41

Style: Beret Material: Fabric with beads and rhinestones

Sweatband: Black grosgrain Lining: black material Dimensions: 7" wide / 2.5" deep Condition: Excellent

Purple satin beret with a pointed decoration on top consisting of purple and white rhinestones and clear

beads. The inside has black lining.

1950s Black Wide Brimmed Feathered Hat by Jan Leslie

Hat #49 Designer Tag: Jan Leslie, Custom Design Inside stamp: Midi, imported velour body, made in France Brim: 2" – 3"