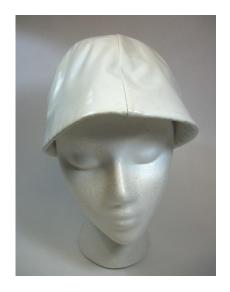

### 1950s-60s Natural Straw Boater

Inside tags: None Hat #89

Style: Boater Material: Straw
Sweatband: Tan fabric Lining: none
Dimensions: 10.5" long x 9.5" wide / 4" deep Brim: 2" wide

Condition: Excellent