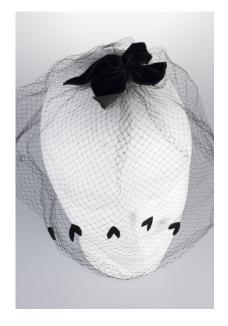

### 1950s Black & White Open Crown Pillbox Hat with Veil

Designer: Unknown, union made Hat #25

Style: Open crown pillbox Sweatband: none

Lining: None Dimensions: 7" wide / 2" deep

Condition: Very good

An open crown brimless hat in off-white material with black netting and a black velvet covered wire with a bow that circles around the hat. This hat was union made.