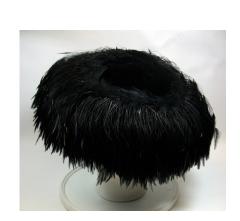

ck grosgrain Lining: black material Dimensions: 7" wide / 2.5" deep Condition: Excellent

Purple satin beret with a pointed decoration on top consisting of purple and white rhinestones and clear

beads. The inside has black lining.

















1950s Black Wide Brimmed Feathered Hat by Jan Leslie

Hat #49 Designer Tag: Jan Leslie, Custom Design Inside stamp: Midi, imported velour body, made in France Brim: 2" – 3"

Wide brimmed Material: Wool velour & feathers Style:

Sweatband: Black grosgrain Dimensions: 12" wide / 2" deep Condition: Very Good Lining: None

Black wide brimmed hat with short black feathers attached to the crown in a circle, and long black feather falling around the brim and over the edges. It has to small side combs inside. The was the "new look" of the 1950s.















### 1950s Tan Felt Feathered Hat by Celethal, NYC

Designer tag: Celethal, New York

Circa: 1950s

Style: feathered and veiled Sweatband: brown grosgrain Condition: Very Good

Dimensions: 9.5" long x 8" wide / 4" deep

Hat #50

Store Tag: Peyton-Marcus, Okla. City

Material: Felt and feathers

Inside stamp: Flechats, made in France

Lining: none

Brim: 0.5"-1.5"

Tan felt hat with a brown veil with brown velvet ribbon ties on the ends, and multicolored feathers covering the crown. It has a black elastic back strap.















### 1950s Black Fur Felt Beret with Feathers by Hattie Carnegie

Designer tag: Hattie Carnegie Hat #51

Style: Beret Material: Black fur felt and feathers

Inside stamp: None Sweatband: black grosgrain Lining: Black material Dimensions: 9" wide / 3" deep