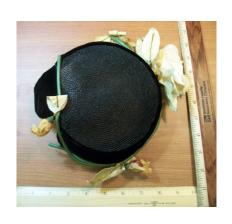

### 1950s-60s Navy Blue Deep Crowned Straw

Fashion Award, and "adjustable" Inside tag: Hat #142

Deep crowned Material: Style: Straw Navy blue grosgrain 13" wide / 5" deep Excellent Lining: Sweatband: None

Dimensions: Brim: 2" -4" wide

Condition:

Navy blue deep crowned straw hat. The brim is slightly upturned and the edge is covered with blue grosgrain ribbon. The band is 1" grosgrain and overlaps in the back with a band around the two ends. The top of the crown has a covered 2" wide button.