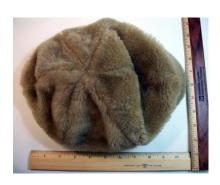

### 1950s Tan Felt Feathered Hat by Celethal, NYC

Designer tag: Celethal, New York

Circa: 1950s

Style: feathered and veiled Sweatband: brown grosgrain Condition: Very Good

Dimensions: 9.5" long x 8" wide / 4" deep

Hat #50

Store Tag: Peyton-Marcus, Okla. City

Material: Felt and feathers

Inside stamp: Flechats, made in France

Lining: none

Brim: 0.5"-1.5"

Tan felt hat with a brown veil with brown velvet ribbon ties on the ends, and multicolored feathers covering the crown. It has a black elastic back strap.