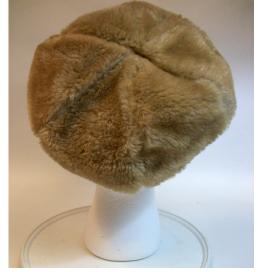

### 1950s Tan Felt Feathered Hat by Celethal, NYC

Designer tag: Celethal, New York

Circa: 1950s

Style: feathered and veiled Sweatband: brown grosgrain Condition: Very Good

Dimensions: 9.5" long x 8" wide / 4" deep

Hat #50

Store Tag: Peyton-Marcus, Okla. City

Material: Felt and feathers

Inside stamp: Flechats, made in France

Lining: none

Brim: 0.5"-1.5"

Tan felt hat with a brown veil with brown velvet ribbon ties on the ends, and multicolored feathers covering the crown. It has a black elastic back strap.