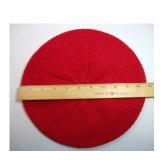

## UCO Fashion Museum Collection 1950s-60s Maroon Knit Wool Beret

Designer tag: None Hat #163

Style: Beret Material: Wool knit Band: None Sweatband: None Lining: None Brim: None Dimensions: 10.5" wide

Dark maroon knit wool beret hat. Donated by Ruth Ensley McFarland (wife of Charles B. McFarland), December 5, 1985. Original acquisition #47.85.2.B.

Excellent

Condition: