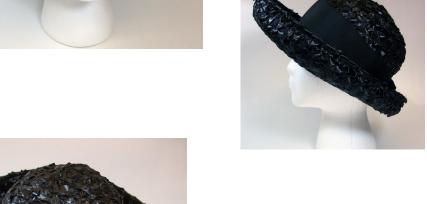

#### 1960s Black Hat with Black Velvet Crown by Mr. John Jr.

Hat #272 Designer: Mr. John Jr.

Material: Velvet, cotton and suede Band: Black grosgrain Color: Black and brown Black fabric Lining: Dimensions: 10" x 11" wide, 4" deep Black grosgrain 0.5" - 3" Sweatband:

Condition: Very Good Brim:

Description: Black hat with a black velvet crown, a black fabric brim with brown suede on the underside. The brim is turned up on one side. The band is black grosgrain ribbon with a bow on one side.

# UCO Fashion Museum Collection 1960s Black Vinyl Pillbox with Grosgrain Ribbon

Designer: Unknown Hat #278

Material: Vinyl Band: None

Color: Black Lining: Black material Dimensions: 7" wide / 3" deep Sweatband: Black grosgrain