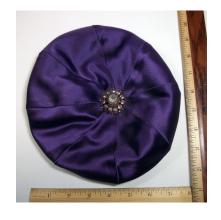

### 1950s Purple Satin Beret from Arlington Hats in Dallas, TX

Store Tag: Arlington Hats, Dallas Hat #41

Style: Beret Material: Fabric with beads and rhinestones

Sweatband: Black grosgrain Lining: black material Dimensions: 7" wide / 2.5" deep Condition: Excellent

Purple satin beret with a pointed decoration on top consisting of purple and white rhinestones and clear

beads. The inside has black lining.

1950s Black Wide Brimmed Feathered Hat by Jan Leslie

Hat #49 Designer Tag: Jan Leslie, Custom Design Inside stamp: Midi, imported velour body, made in France Brim: 2" – 3"