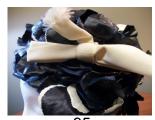

Dimensions: Brim: 2" -4" wide

Condition:

Navy blue deep crowned straw hat. The brim is slightly upturned and the edge is covered with blue grosgrain ribbon. The band is 1" grosgrain and overlaps in the back with a band around the two ends. The top of the crown has a covered 2" wide button.