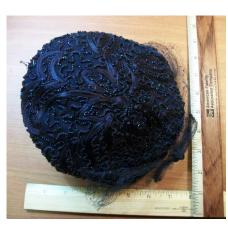

### 1950s Black & White Open Crown Pillbox Hat with Veil

Designer: Unknown, union made Hat #25

Style: Open crown pillbox Sweatband: none

Lining: None Dimensions: 7" wide / 2" deep

Condition: Very good

An open crown brimless hat in off-white material with black netting and a black velvet covered wire with a bow that circles around the hat. This hat was union made.