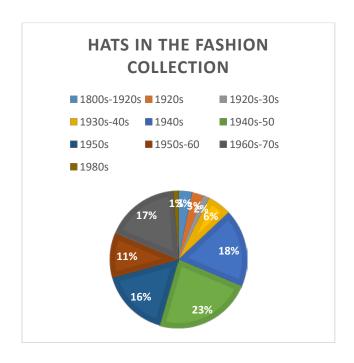

#### **Catalog Arrangement**

The hats in the collection range in date from the late 1800s through the 1980s. The largest percentage of hats are from the 1930s through the 1970s. The following pages are arranged by decade, and then numerically by the acquisition numbers.

Since there are 338 hats in the collection the catalog is published in two volumes. Often it was difficult to determine exactly which decade a hat fit into because they were so very popular and designer and milliners made thousands and thousands of hats over the years. Deborah Miller, a textile & clothing appraiser, was very helpful in assisting me in determining the correct decade.

Below is a chart showing the different decades the hats fit into from my research, as well as the percentages of the number of hats in each category.

I sincerely hope this information is helpful to others. Hats are fun. They can make a woman wearing one feel a little bit different for a time, whether it's to be more glamorous, or spunky, funny, fashionable, or practical. Enjoy!