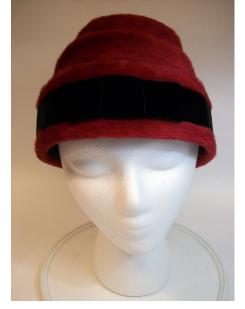

e Color: Brown Lining: None

Dimensions: 7" wide / 4" deep

Condition: Excellent Sweatband: None

Sweatband: None

Condition: Excellent Sweatband: None Brim:

Description: Brown felt hat with brown beading around the bottom. Stamped inside is "Caravelle im-

ported body made in France".













## UCO Fashion Museum Collection 1960s Red & Black Fuzzy Bucket by Jan Leslie

Designer: Jan Leslie Hat #285

Material: Felt Band: Black velvet

Color: Red and black Lining: None

Dimensions: 8" wide / 4" deep Sweatband: Black grosgrain

Condition: Excellent Brim: None

Description: Fuzzy red 3 tiered bucket hat with a 1 1/4" wide black velvet band and bow around the layer tier. Inside stemp reads: "Nange to HP made in Austria"

lower tier. Inside stamp reads: "Nango tm HB made in Austria".









## 1960s-70s Bright Multicolored Fabric Turban by Christian Dior

Designer: Christian Dior Hat #286

Color: Red, orange, purple Store tag: Neiman Marcus

Dimensions: 7" wide / 4" deep Lining: Red fabric

Condition: Very Good Size tag: 41

Description: Soft fabric in various shades of orange, pink, purple. There is a half bow in the back.

There is slight staining inside the front.















## 1960s Tan Faux Fur Sport Cap

Designer: Hat #287 Unknown

Material: Faux fur Lining: Black fabric Color: Tan

Sweatband: Black grosgrain Brim: 1.5" wide in front Dimensions: 9" long / 6" deep Very good Condition:

Description: Tan faux fur cap with 1.5" brim in front. Black fabric lining with a black grosgrain ribbon

sweatband.













#### 1960s Green Bucket with Brim by Lee Bury of