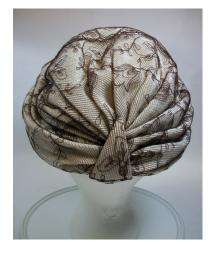

### 1950s-60s Navy Blue Deep Crowned Straw

Fashion Award, and "adjustable" Inside tag: Hat #142

Deep crowned Material: Style: Straw Navy blue grosgrain 13" wide / 5" deep Excellent Lining: Sweatband: None

Dimensions: Brim: 2" -4" wide

Condition:

Navy blue deep crowned straw hat. The brim is slightly upturned and the edge is covered with blue grosgrain ribbon. The band is 1" grosgrain and overlaps in the back with a band around the two ends. The top of the crown has a covered 2" wide button.