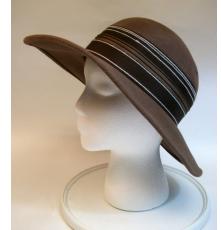

Dimensions: Brim: 2" -4" wide

Condition:

Navy blue deep crowned straw hat. The brim is slightly upturned and the edge is covered with blue grosgrain ribbon. The band is 1" grosgrain and overlaps in the back with a band around the two ends. The top of the crown has a covered 2" wide button.