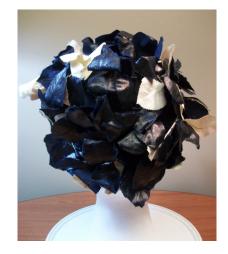

Dimensions: Brim: 2" -4" wide

Condition:

Navy blue deep crowned straw hat. The brim is slightly upturned and the edge is covered with blue grosgrain ribbon. The band is 1" grosgrain and overlaps in the back with a band around the two ends. The top of the crown has a covered 2" wide button.