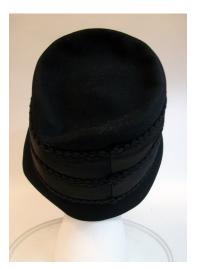

| 1960s | ~1970s     |                                                             | Page  |
|-------|------------|-------------------------------------------------------------|-------|
|       | Hat #260   | Grey fabric hat designed by Jean Tess, Paris                | 132   |
|       | Hat #271   | Tan felt cloche by Adolfo                                   | 133   |
|       | Hat #272   | Black hat with black velvet crown by Mr. John Jr            | 134   |
|       | Hat #278   | Black vinyl pillbox with grosgrain ribbon                   | . 135 |
|       | Hat #279   | Black fur pillbox by Jacqueline                             | . 136 |
|       | Hat #280   | Navy blue leather pillbox                                   |       |
|       | Hat #281   | Small hot pink pillbox with pink netting                    | .138  |
|       | Hat #284   | Brown felt hat with beads                                   |       |
|       | Hat #285   | Red & black fuzzy bucket by Jan Leslie                      | . 140 |
|       | Hat #286   | Bright red multicolored fabric turban by Christian Dior     | 141   |
|       | Hat #287   | Tan faux fur sport cap                                      | 142   |
|       | Hat #288   | Green bucket with brim by Lee Bury of Dallas                | 143   |
|       | Hat #289   | Tall black felt bucket by Roger Heim                        | 144   |
|       | Hat #290   | Royal blue faux fur bucket by Amy                           |       |
|       | Hat #291   | Emerald green faux fur bucket by Marion Valle'              | 146   |
|       | Hat #292   | Tan cloche, a Maggi Alexander design                        |       |
|       | Hat #293   | Black derby bucket by Ann Marie                             | 148   |
|       | Hat #296   | Tan wide brimmed wool hat                                   | 149   |
|       | Hat #297   | Black wool fedora from Nita Hats of Dallas                  |       |
|       | Hat #299   | Black felt bucket by Mark III                               | . 151 |
|       | Hat #18~14 | Clover Lane deep crowned pink net hat                       | 152   |
|       | Hat #18~27 | Black deep crowned hat by Modern Miss                       | 153   |
| 1980s | •          |                                                             | Page  |
| 10003 | Hat #253   | Wide brimmed felt hat with black feathers                   | _     |
|       | Hat #262   | Black wide brimmed felt hat with black flowers              |       |
|       | Hat #294   | Navy & cream straw sailor hat, a Chapeaux Original          |       |
|       | Hat #295   | Wide brimmed navy & cream straw sailor by Lilly Mendel      |       |
|       | 110111400  | The principalities have a cream on any band by thing McMacl | 100   |