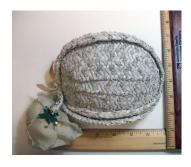

Dimensions: Brim: 2" -4" wide

Condition:

Navy blue deep crowned straw hat. The brim is slightly upturned and the edge is covered with blue grosgrain ribbon. The band is 1" grosgrain and overlaps in the back with a band around the two ends. The top of the crown has a covered 2" wide button.