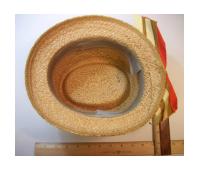

### 1950s Small White Satin Hat with Flowers

Designer: Unknown Hat #13

Circa: 1930s-40s Store: Saks Fifth Avenue

Lining: Oriental fabric Sweatband: flowered ribbon
Condition: Very Good Dimensions: 7" wide x 1" deep

Small white satin hat with flowers around the edges and an ermine tail on the back of the crown. Some leaves have rhinestones on them. There are 2 wrapped wire side pieces.