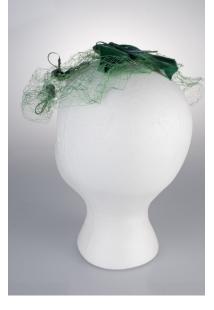

Dimensions: Brim: 2" -4" wide

Condition:

Navy blue deep crowned straw hat. The brim is slightly upturned and the edge is covered with blue grosgrain ribbon. The band is 1" grosgrain and overlaps in the back with a band around the two ends. The top of the crown has a covered 2" wide button.