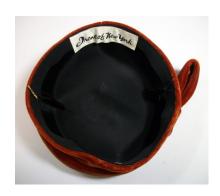

### UCO Fashion Museum Collection 1950s Purple Velour Brimless Hat

Designer: Unknown Hat #39

Inside stamp: Opera imported velour, made in Italy

Store tag: Rothschild's

Style: Brimless Material: velour Sweatband: Purple grosgrain Lining: none

Sweatband: Purple grosgrain Dimensions: 7" wide / 1" deep

Condition: Excellent

Purple velour brimless hat with upturned edges in the front and back. There are two decorations on each side

which overlap the edges.