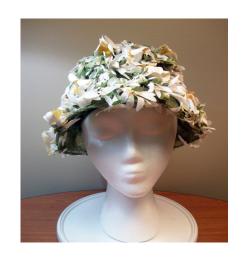

## 1950s-60s Black Fabric Turban by Emme

Hat #210

Designer: Emme Style: Turban

Material: Fabric Lining: None

Color: Black Sweatband: None

Dimensions: 8" wide / 5" deep Condition: Excellent

Description: Black fabric soft turban gathered in front with a big bow in the back. There is a small

comb in the front.

Front Gathering