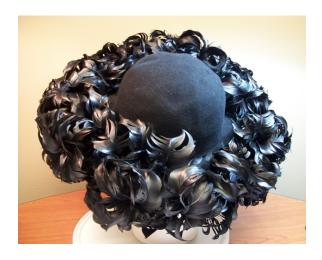

Purple satin beret with a pointed decoration on top consisting of purple and white rhinestones and clear

beads. The inside has black lining.

1950s Black Wide Brimmed Feathered Hat by Jan Leslie

Hat #49 Designer Tag: Jan Leslie, Custom Design Inside stamp: Midi, imported velour body, made in France Brim: 2" – 3"

Wide brimmed Material: Wool velour & feathers Style:

Sweatband: Black grosgrain Dimensions: 12" wide / 2" deep Condition: Very Good Lining: None

Black wide brimmed hat with short black feathers attached to the crown in a circle, and long black feather falling around the brim and over the edges. It has to small side combs inside. The was the "new look" of the 1950s.