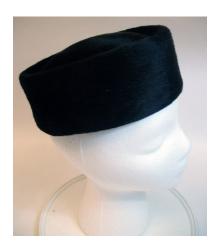

## 1960s-70s Bright Multicolored Fabric Turban by Christian Dior

Designer: Christian Dior Hat #286

Color: Red, orange, purple Store tag: Neiman Marcus

Dimensions: 7" wide / 4" deep Lining: Red fabric

Condition: Very Good Size tag: 41