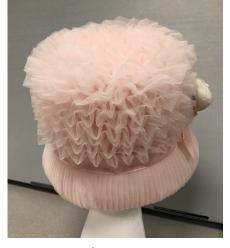

Condition: Very good – some discoloration around the brim edge

A deep crowned natural straw hat with a 1.5" brown grosgrain band. The top of the crown has a loop of the tan grosgrain ribbon with a fishnet looking vail attached to the front. The ends of the veil go through the loop on top and drape down the back. Donated by Mrs. Jack E. Smith, August 15, 1987. Owner label: Mrs. Vernon B. Snell, 3329 Goodger Dr., Okla. City, OK 73112. Original Acquisition # 109.87.2.A

## 1950s-60s Wide Brimmed Tan Felt Hat by Irene of New York

Inside tag: Irene of New York Hat #155

Inside stamp: Made in France

Style: Wide brimmed Material: Felt Sweatband: Red grosgrain Lining: None Dimensions: 13" wide / 5" deep Brim: 3.5" wide