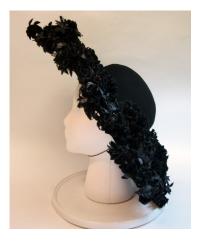

Dimensions: Brim: 2" -4" wide

Condition:

Navy blue deep crowned straw hat. The brim is slightly upturned and the edge is covered with blue grosgrain ribbon. The band is 1" grosgrain and overlaps in the back with a band around the two ends. The top of the crown has a covered 2" wide button.

# UCO Fashion Museum Collection 1950s-60s Off-White Knitted Hat with Beads

Inside tag: None Hat #143

Style: Brimless Material: Yarn and beads

Sweatband: None Lining: None

Dimensions: 8" wide Condition: Very Good