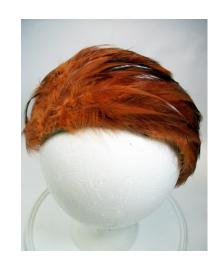

# UCO Fashion Museum Collection 1950s Blue Feather Headband with Blue Netting

Inside tags: None Hat #62

Style: Feather bandeau Lining: Blue fabric Dimensions: 7" wide Condition: Fair

Blue feather headband with a blue velvet bow on the crown and blue netting covering on the front and back.

### **UCO Fashion Museum Collection** 1950s Orange Feathered Headband

Hat #63 None

Inside Tags: Style: Condition: Dimensions: 3" wide / 7" long Feather bandeau

Good

Headband covered with orange and rust colored feathers.