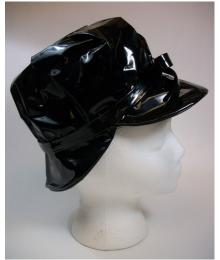

| 1960s | ~1970s     |                                                             | Page  |
|-------|------------|-------------------------------------------------------------|-------|
|       | Hat #260   | Grey fabric hat designed by Jean Tess, Paris                | 132   |
|       | Hat #271   | Tan felt cloche by Adolfo                                   | 133   |
|       | Hat #272   | Black hat with black velvet crown by Mr. John Jr            | 134   |
|       | Hat #278   | Black vinyl pillbox with grosgrain ribbon                   | . 135 |
|       | Hat #279   | Black fur pillbox by Jacqueline                             | . 136 |
|       | Hat #280   | Navy blue leather pillbox                                   |       |
|       | Hat #281   | Small hot pink pillbox with pink netting                    | .138  |
|       | Hat #284   | Brown felt hat with beads                                   |       |
|       | Hat #285   | Red & black fuzzy bucket by Jan Leslie                      | . 140 |
|       | Hat #286   | Bright red multicolored fabric turban by Christian Dior     | 141   |
|       | Hat #287   | Tan faux fur sport cap                                      | 142   |
|       | Hat #288   | Green bucket with brim by Lee Bury of Dallas                | 143   |
|       | Hat #289   | Tall black felt bucket by Roger Heim                        | 144   |
|       | Hat #290   | Royal blue faux fur bucket by Amy                           |       |
|       | Hat #291   | Emerald green faux fur bucket by Marion Valle'              | 146   |
|       | Hat #292   | Tan cloche, a Maggi Alexander design                        |       |
|       | Hat #293   | Black derby bucket by Ann Marie                             | 148   |
|       | Hat #296   | Tan wide brimmed wool hat                                   | 149   |
|       | Hat #297   | Black wool fedora from Nita Hats of Dallas                  |       |
|       | Hat #299   | Black felt bucket by Mark III                               | . 151 |
|       | Hat #18~14 | Clover Lane deep crowned pink net hat                       | 152   |
|       | Hat #18~27 | Black deep crowned hat by Modern Miss                       | 153   |
| 1980s | •          |                                                             | Page  |
| 10003 | Hat #253   | Wide brimmed felt hat with black feathers                   | _     |
|       | Hat #262   | Black wide brimmed felt hat with black flowers              |       |
|       | Hat #294   | Navy & cream straw sailor hat, a Chapeaux Original          |       |
|       | Hat #295   | Wide brimmed navy & cream straw sailor by Lilly Mendel      |       |
|       | 110111400  | The principalities have a cream on any band by thing McMacl | 100   |