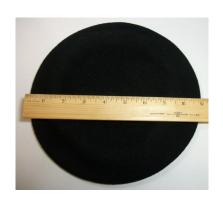

### 1950s Brown Felt Hat with Rhinestone Pin designed by Gladys

Designer: Styled by Gladys Hat #273

Material: Felt Band: None Color: Dark brown Lining: None

Dimensions: 8" wide / 5" deep Sweatband: Brown grosgrain

Condition: Excellent Brim: Upturned

Description: Brown felt hat with a large rhinestone pin sewn on the front. Inside it is stamped "Jaconnet body made in Italy HB".