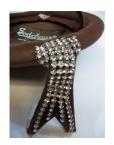

# UCO Fashion Museum Collection 1960s Pink Deep Crowned Straw Hat

Inside tag: None Hat #138

Style: Deep crowned Material: Straw Sweatband: Tan grosgrain Lining: None Dimensions: 12" wide / 6" deep Brim: 3"-3.5"