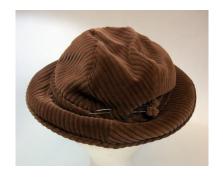

## 1950s-60s Natural Straw Hat designed by Sally Victor

Designer tag: Sally Victor Headlines Hat #91

Style: Boater Material: Straw Sweatband: Tan grosgrain Lining: none Dimensions: 10" wide / 5" deep Brim: 1 1/4"-2 3/4"