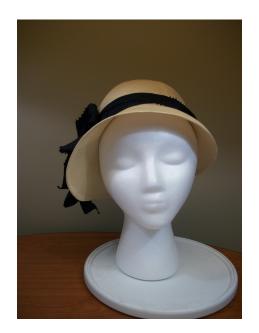

# 1960s Small Brown Leather Hat by Mister "G"

Inside tag: Sweatband: Hat #123 Mister "G"

Lining: Brown fabric Brown grosgrain

6" wide / 1" deep Brim: None Dimensions:

Condition: Excellent

A small brown leather hat with a large covered button on the top and two small hair combs inside.

# 1960s White Vinyl Deep Crown Helmet

Inside tag: None Style: Sweatband: Helmet Tan grosgrain 9" wide / 5" deep

Material: Vinyl Lining: White fabric

Hat #125

Dimensions:

Condition: Good

White vinyl deep crowned helmet style hat. It has some small pin-hole size damage in the back.