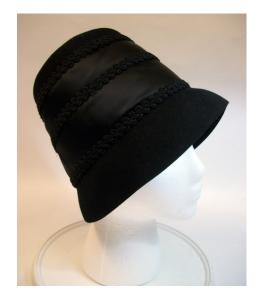

| 1960s | ~1970s     |                                                             | Page  |
|-------|------------|-------------------------------------------------------------|-------|
|       | Hat #260   | Grey fabric hat designed by Jean Tess, Paris                | 132   |
|       | Hat #271   | Tan felt cloche by Adolfo                                   | 133   |
|       | Hat #272   | Black hat with black velvet crown by Mr. John Jr            | 134   |
|       | Hat #278   | Black vinyl pillbox with grosgrain ribbon                   | . 135 |
|       | Hat #279   | Black fur pillbox by Jacqueline                             | . 136 |
|       | Hat #280   | Navy blue leather pillbox                                   |       |
|       | Hat #281   | Small hot pink pillbox with pink netting                    | .138  |
|       | Hat #284   | Brown felt hat with beads                                   |       |
|       | Hat #285   | Red & black fuzzy bucket by Jan Leslie                      | . 140 |
|       | Hat #286   | Bright red multicolored fabric turban by Christian Dior     | 141   |
|       | Hat #287   | Tan faux fur sport cap                                      | 142   |
|       | Hat #288   | Green bucket with brim by Lee Bury of Dallas                | 143   |
|       | Hat #289   | Tall black felt bucket by Roger Heim                        | 144   |
|       | Hat #290   | Royal blue faux fur bucket by Amy                           |       |
|       | Hat #291   | Emerald green faux fur bucket by Marion Valle'              | 146   |
|       | Hat #292   | Tan cloche, a Maggi Alexander design                        |       |
|       | Hat #293   | Black derby bucket by Ann Marie                             | 148   |
|       | Hat #296   | Tan wide brimmed wool hat                                   | 149   |
|       | Hat #297   | Black wool fedora from Nita Hats of Dallas                  |       |
|       | Hat #299   | Black felt bucket by Mark III                               | . 151 |
|       | Hat #18~14 | Clover Lane deep crowned pink net hat                       | 152   |
|       | Hat #18~27 | Black deep crowned hat by Modern Miss                       | 153   |
| 1980s | •          |                                                             | Page  |
| 10003 | Hat #253   | Wide brimmed felt hat with black feathers                   | _     |
|       | Hat #262   | Black wide brimmed felt hat with black flowers              |       |
|       | Hat #294   | Navy & cream straw sailor hat, a Chapeaux Original          |       |
|       | Hat #295   | Wide brimmed navy & cream straw sailor by Lilly Mendel      |       |
|       | 110111400  | The principalities have a cream on any band by thing McMacl | 100   |