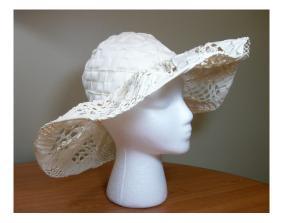

Dimensions: Brim: 2" -4" wide

Condition:

Navy blue deep crowned straw hat. The brim is slightly upturned and the edge is covered with blue grosgrain ribbon. The band is 1" grosgrain and overlaps in the back with a band around the two ends. The top of the crown has a covered 2" wide button.