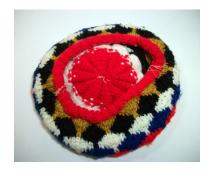

## UCO Fashion Museum Collection 1950s-60s Maroon Knit Wool Beret

Designer tag: None Hat #163

Style: Beret Material: Wool knit Band: None Sweatband: None Lining: None Brim: None Dimensions: 10.5" wide

Dark maroon knit wool beret hat. Donated by Ruth Ensley McFarland (wife of Charles B. McFarland), December 5, 1985. Original acquisition #47.85.2.B.