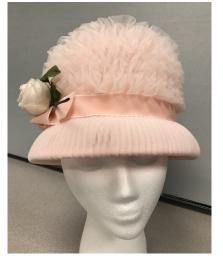

at with a 4" wide satin band around the crown and 3 rows of black

braid. The crown is depressed. Union tag reads: United Hattery Cap & Millinery Works, Union K

404342.













#### 1950s-60s Deep Crowned Pink Net Hat by Clover Lane

Designer tag: Clover Lane Hat #18-14

Dimensions: 9" wide x 6" deep Lining: None / Brim: 2" wide

Condition: Excellent Sweatband: Pink Grosgrain

Description: This deep crowned pink net hat has several rows of netting on the crown and folded netting on the brim. It has a wide pink ribbon band with ends on the right side and has a white rose with a green stem and 2 leaves attached. It was purchased at John A. Brown Millinery in Oklahoma City at Penn Square Mall. A union tag is attached by the designer tag which reads "Union Made CE 581945 in U.S.A".



















Inside view

Hat box label

#### 1960s Black Deep Crowned Hat by Modern Miss

Designer tag: Modern Miss Hat #18-27

Dimensions: 5" deep, 10" wide

Lining: None
Sweatband: Black grosgrain

Condition: Fair

Description: This hat is made with black net covered with pleated black netting. The brim is 1.5" in the back and 2.5" in the front with black velvet around the wire on the bottom. It has a 1" black velveteen band. Some of the netting is coming loose on the outside.















Top view



Inside view

# 1980s

#### 1980s Wide Brimmed Black Felt Hat with Black Feathers

Designer: Unknown Hat #253

Material: Felt and feathers Lining: none

Color: Sweatband: black grosgrain ribbon

Dimensions: 14" wide / 7" wide inside Brim: 4" wide

Inside ribbon L. Bunruos Condition: Frag