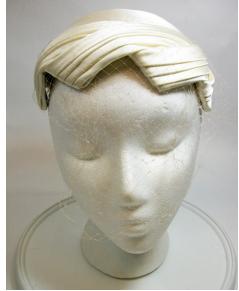

### 1950s Small White Satin Hat with Flowers

Designer: Unknown Hat #13

Circa: 1930s-40s Store: Saks Fifth Avenue

Lining: Oriental fabric Sweatband: flowered ribbon
Condition: Very Good Dimensions: 7" wide x 1" deep

Small white satin hat with flowers around the edges and an ermine tail on the back of the crown. Some leaves have rhinestones on them. There are 2 wrapped wire side pieces.