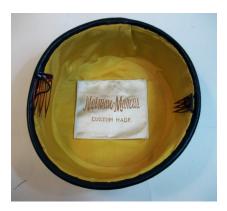

# UCO Fashion Museum Collection 1950s Navy Blue Turban Style Hat by Dolly Madison

Inside tag: Dolly Madison Hat #24

Style: Turban Sweatband: none

Lining: Navy blue material Dimensions: 6.5" wide / 2" deep

Condition: Very good

Small navy blue turban style hat with 2 small side combs, navy blue netting, and a navy blue fruit, twig, and

leaves attached on one side.