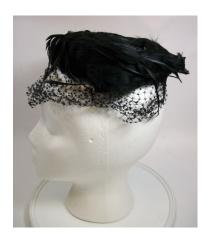

### 1950s Black & White Open Crown Pillbox Hat with Veil

Designer: Unknown, union made Hat #25

Style: Open crown pillbox Sweatband: none

Lining: None Dimensions: 7" wide / 2" deep

Condition: Very good

An open crown brimless hat in off-white material with black netting and a black velvet covered wire with a bow that circles around the hat. This hat was union made.