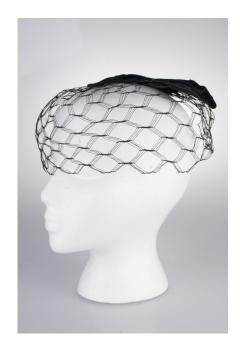

### 1950s Black & White Open Crown Pillbox Hat with Veil

Designer: Unknown, union made Hat #25

Style: Open crown pillbox Sweatband: none

Lining: None Dimensions: 7" wide / 2" deep

Condition: Very good

An open crown brimless hat in off-white material with black netting and a black velvet covered wire with a bow that circles around the hat. This hat was union made.