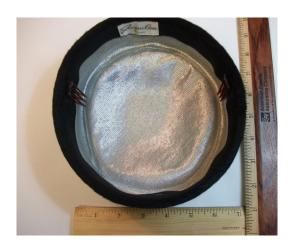

### 1950s Black Cone Shaped Hat with Feather by Christian Dior

Designer: Christian Dior, New York

Material: Felt and feathers

Color: Black

Dimensions: 8" wide / 6" deep

Condition: Excellent

Hat #298 Lining: None