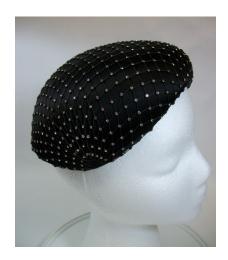

\$13.98



















### **UCO Fashion Museum Collection** 1950s Black Satin Beret by Dolly Madison

Inside Tag: **Dolly Madison** Hat #83 Beret Brim: none

Style: Material: Sweatband: Black grosgrain Dimensions: 6.5" wide / 2" deep Fabric Lining: Gold fabric

Condition: Excellent

Black satin beret with gold fabric lining. It has two wrapped wires on each side, and a black satin bow on

the left side.















### 1950s Black Cocktail Hat with Rhinestones by Ere Nouvelle

Inside Tag: Ere Nouvelle, New York Hat #85

Circa: 1950s Size tag: 22 ½ M.S.C. Material: Fabric, netting and rhinestones Style: Brimless

Lining: Black fabric Sweatband: Black grosgrain
Condition: Excellent Dimensions: 7.5" wide / 3" deep

Fancy black cocktail hat covered with black netting and rhinestones.

















# UCO Fashion Museum Collection 1950s Black Straw Beret with Black Velvet

Store Tag: None Circa: 1940s-50s

Material: Straw and fabric

Lining: None Condition: Excellent Hat #96

Size tag: Medium Style: Beret

Sweatband: Black grosgrain Dimensions: 7.5" wide / 2" deep

Black straw beret with black velvet around the edges.















## 1950s Off White Cocktail Hair Bow with Veil by Therese Ahrens

Hat #121

by Therese Ahrens Cocktail Bow Inside tag: Style: Material: Organza Sweatband: Lining: None Brim: None None Dimensions: 7" wide

Condition: Excellent

A handmade off-white cocktail hair bow attached to a head band with an attached beige veil.













### 1950s Straw Hat with Flowers by J.P. Janyth Roy, NYC

Inside tag: J.P Janyth Roy, New York Hat #147

Style: