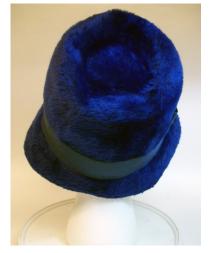

Dimensions: Brim: 2" -4" wide

Condition:

Navy blue deep crowned straw hat. The brim is slightly upturned and the edge is covered with blue grosgrain ribbon. The band is 1" grosgrain and overlaps in the back with a band around the two ends. The top of the crown has a covered 2" wide button.