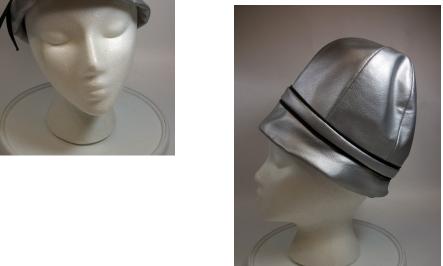

### 1950s Black Cone Shaped Hat with Feather by Christian Dior

Designer: Christian Dior, New York

Material: Felt and feathers

Color: Black

Dimensions: 8" wide / 6" deep

Condition: Excellent

Hat #298 Lining: None