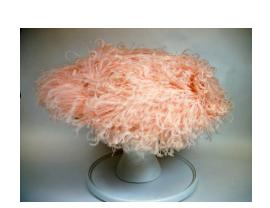

Wide brimmed Material: Wool velour & feathers Style:

Sweatband: Black grosgrain Dimensions: 12" wide / 2" deep Condition: Very Good Lining: None

Black wide brimmed hat with short black feathers attached to the crown in a circle, and long black feather falling around the brim and over the edges. It has to small side combs inside. The was the "new look" of the 1950s.