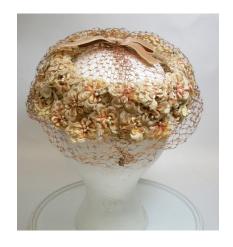

## UCO Fashion Museum Collection 1950s White Flowered Hat with Yellow Netting

Designer: Unknown Hat #29

Style: Brimless Sweatband: None

Lining: None Dimensions: 7" wide / 2" deep

Condition: Very Good

A white flowered hat with yellow netting over the flowers and a yellow ribbon on the crown. There are 4 small bunches of pink flowers around the sides and back. The hat has a wire