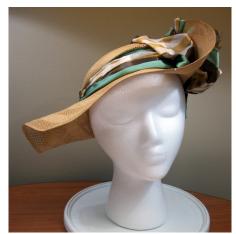

Dimensions: Brim: 2" -4" wide

Condition:

Navy blue deep crowned straw hat. The brim is slightly upturned and the edge is covered with blue grosgrain ribbon. The band is 1" grosgrain and overlaps in the back with a band around the two ends. The top of the crown has a covered 2" wide button.