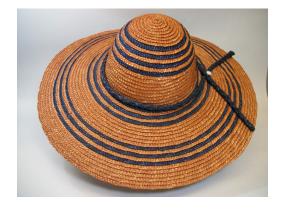

Dimensions: Brim: 2" -4" wide

Condition:

Navy blue deep crowned straw hat. The brim is slightly upturned and the edge is covered with blue grosgrain ribbon. The band is 1" grosgrain and overlaps in the back with a band around the two ends. The top of the crown has a covered 2" wide button.