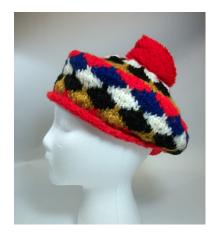

# 1960s Brown Corduroy Hat from I. Magnin & Co.

Inside tag: I. Magnin & Co., importers Hat #130

Style: Breton

Material: Corduroy Brown grosgrain 10" wide / 3" deep Lining: Black fabric Brim: 1" – 3" Sweatband: Dimensions:

Condition: Excellent

Dark brown, wide ribbed corduroy hat. It has a matching corduroy band and 2 hat pins. This hat

matches a dress/coat in the collection (Acquisition #83.86.8.F).

# **UCO Fashion Museum Collection** 1960s Black Felted Fur Hat by Irene of New York

Material: Felt

Hat #133 Designer tag: Irene of New York

Inside stamp: Splendicle, imported body made in Italy

Style:

Sweatband: Brown grosgrain Band: Brown strips of felt with a gold chain