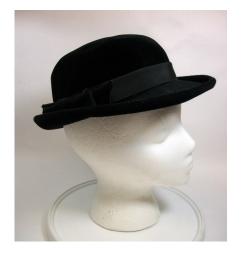

Purple satin beret with a pointed decoration on top consisting of purple and white rhinestones and clear

beads. The inside has black lining.

1950s Black Wide Brimmed Feathered Hat by Jan Leslie

Hat #49 Designer Tag: Jan Leslie, Custom Design Inside stamp: Midi, imported velour body, made in France Brim: 2" – 3"

Wide brimmed Material: Wool velour & feathers Style:

Sweatband: Black grosgrain Dimensions: 12" wide / 2" deep Condition: Very Good Lining: None

Black wide brimmed hat with short black feathers attached to the crown in a circle, and long black feather falling around the brim and over the edges. It has to small side combs inside. The was the "new look" of the 1950s.