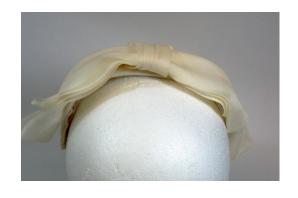

## UCO Fashion Museum Collection 1950s White Flowered Hat with Yellow Netting

Designer: Unknown Hat #29

Style: Brimless Sweatband: None

Lining: None Dimensions: 7" wide / 2" deep

Condition: Very Good

A white flowered hat with yellow netting over the flowers and a yellow ribbon on the crown. There are 4 small bunches of pink flowers around the sides and back. The hat has a wire