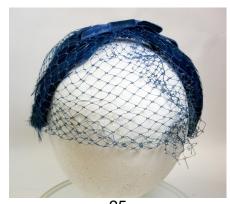

### 1950s Black & White Open Crown Pillbox Hat with Veil

Designer: Unknown, union made Hat #25

Style: Open crown pillbox Sweatband: none

Lining: None Dimensions: 7" wide / 2" deep

Condition: Very good

An open crown brimless hat in off-white material with black netting and a black velvet covered wire with a bow that circles around the hat. This hat was union made.