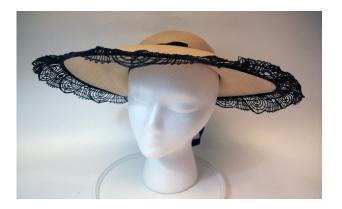

Dimensions: Brim: 2" -4" wide

Condition:

Navy blue deep crowned straw hat. The brim is slightly upturned and the edge is covered with blue grosgrain ribbon. The band is 1" grosgrain and overlaps in the back with a band around the two ends. The top of the crown has a covered 2" wide button.