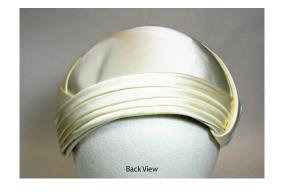

# UCO Fashion Museum Collection 1950s White Satin Casque Hat

Designer: Unknown Hat #20

Sweatband: Brown grosgrain Lining: Beige material

Dimensions: 7" wide / 3" deep

Condition: Very Good

Small off-white satin casque hat with a turban effect around the edges and a matching veil. The veil is

attached inside at the back.