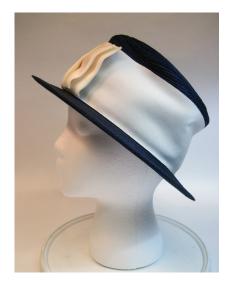

| 1960s | ~1970s     |                                                             | Page  |
|-------|------------|-------------------------------------------------------------|-------|
|       | Hat #260   | Grey fabric hat designed by Jean Tess, Paris                | 132   |
|       | Hat #271   | Tan felt cloche by Adolfo                                   | 133   |
|       | Hat #272   | Black hat with black velvet crown by Mr. John Jr            | 134   |
|       | Hat #278   | Black vinyl pillbox with grosgrain ribbon                   | . 135 |
|       | Hat #279   | Black fur pillbox by Jacqueline                             | . 136 |
|       | Hat #280   | Navy blue leather pillbox                                   |       |
|       | Hat #281   | Small hot pink pillbox with pink netting                    | .138  |
|       | Hat #284   | Brown felt hat with beads                                   |       |
|       | Hat #285   | Red & black fuzzy bucket by Jan Leslie                      | . 140 |
|       | Hat #286   | Bright red multicolored fabric turban by Christian Dior     | 141   |
|       | Hat #287   | Tan faux fur sport cap                                      | 142   |
|       | Hat #288   | Green bucket with brim by Lee Bury of Dallas                | 143   |
|       | Hat #289   | Tall black felt bucket by Roger Heim                        | 144   |
|       | Hat #290   | Royal blue faux fur bucket by Amy                           |       |
|       | Hat #291   | Emerald green faux fur bucket by Marion Valle'              | 146   |
|       | Hat #292   | Tan cloche, a Maggi Alexander design                        |       |
|       | Hat #293   | Black derby bucket by Ann Marie                             | 148   |
|       | Hat #296   | Tan wide brimmed wool hat                                   | 149   |
|       | Hat #297   | Black wool fedora from Nita Hats of Dallas                  |       |
|       | Hat #299   | Black felt bucket by Mark III                               | . 151 |
|       | Hat #18~14 | Clover Lane deep crowned pink net hat                       | 152   |
|       | Hat #18~27 | Black deep crowned hat by Modern Miss                       | 153   |
| 1980s | •          |                                                             | Page  |
| 10003 | Hat #253   | Wide brimmed felt hat with black feathers                   | _     |
|       | Hat #262   | Black wide brimmed felt hat with black flowers              |       |
|       | Hat #294   | Navy & cream straw sailor hat, a Chapeaux Original          |       |
|       | Hat #295   | Wide brimmed navy & cream straw sailor by Lilly Mendel      |       |
|       | 110111400  | The principalities have a cream on any band by thing McMacl | 100   |