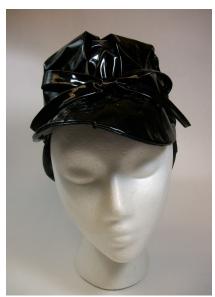

| 1960s | ~1970s     |                                                             | Page  |
|-------|------------|-------------------------------------------------------------|-------|
|       | Hat #260   | Grey fabric hat designed by Jean Tess, Paris                | 132   |
|       | Hat #271   | Tan felt cloche by Adolfo                                   | 133   |
|       | Hat #272   | Black hat with black velvet crown by Mr. John Jr            | 134   |
|       | Hat #278   | Black vinyl pillbox with grosgrain ribbon                   | . 135 |
|       | Hat #279   | Black fur pillbox by Jacqueline                             | . 136 |
|       | Hat #280   | Navy blue leather pillbox                                   |       |
|       | Hat #281   | Small hot pink pillbox with pink netting                    | .138  |
|       | Hat #284   | Brown felt hat with beads                                   |       |
|       | Hat #285   | Red & black fuzzy bucket by Jan Leslie                      | . 140 |
|       | Hat #286   | Bright red multicolored fabric turban by Christian Dior     | 141   |
|       | Hat #287   | Tan faux fur sport cap                                      | 142   |
|       | Hat #288   | Green bucket with brim by Lee Bury of Dallas                | 143   |
|       | Hat #289   | Tall black felt bucket by Roger Heim                        | 144   |
|       | Hat #290   | Royal blue faux fur bucket by Amy                           |       |
|       | Hat #291   | Emerald green faux fur bucket by Marion Valle'              | 146   |
|       | Hat #292   | Tan cloche, a Maggi Alexander design                        |       |
|       | Hat #293   | Black derby bucket by Ann Marie                             | 148   |
|       | Hat #296   | Tan wide brimmed wool hat                                   | 149   |
|       | Hat #297   | Black wool fedora from Nita Hats of Dallas                  |       |
|       | Hat #299   | Black felt bucket by Mark III                               | . 151 |
|       | Hat #18~14 | Clover Lane deep crowned pink net hat                       | 152   |
|       | Hat #18~27 | Black deep crowned hat by Modern Miss                       | 153   |
| 1980s | •          |                                                             | Page  |
| 10003 | Hat #253   | Wide brimmed felt hat with black feathers                   | _     |
|       | Hat #262   | Black wide brimmed felt hat with black flowers              |       |
|       | Hat #294   | Navy & cream straw sailor hat, a Chapeaux Original          |       |
|       | Hat #295   | Wide brimmed navy & cream straw sailor by Lilly Mendel      |       |
|       | 110111400  | The principalities have a cream on any band by thing McMacl | 100   |