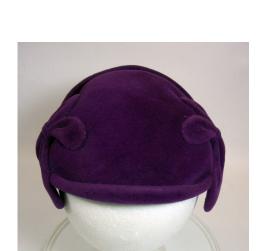

### UCO Fashion Museum Collection 1950s Purple Velour Brimless Hat

Designer: Unknown Hat #39

Inside stamp: Opera imported velour, made in Italy

Store tag: Rothschild's

Style: Brimless Material: velour Sweatband: Purple grosgrain Lining: none

Sweatband: Purple grosgrain Dimensions: 7" wide / 1" deep

Condition: Excellent

Purple velour brimless hat with upturned edges in the front and back. There are two decorations on each side

which overlap the edges.