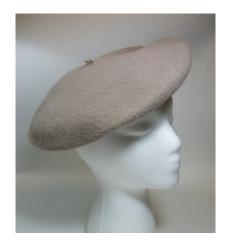

### 1950s Purple Satin Beret from Arlington Hats in Dallas, TX

Store Tag: Arlington Hats, Dallas Hat #41

Style: Beret Material: Fabric with beads and rhinestones

Sweatband: Black grosgrain Lining: black material Dimensions: 7" wide / 2.5" deep Condition: Excellent

Purple satin beret with a pointed decoration on top consisting of purple and white rhinestones and clear

beads. The inside has black lining.

1950s Black Wide Brimmed Feathered Hat by Jan Leslie

Hat #49 Designer Tag: Jan Leslie, Custom Design Inside stamp: Midi, imported velour body, made in France Brim: 2" – 3"