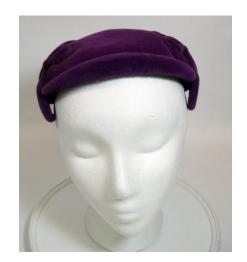

### UCO Fashion Museum Collection 1950s Purple Velour Brimless Hat

Designer: Unknown Hat #39

Inside stamp: Opera imported velour, made in Italy

Store tag: Rothschild's

Style: Brimless Material: velour Sweatband: Purple grosgrain Lining: none

Sweatband: Purple grosgrain Dimensions: 7" wide / 1" deep

Condition: Excellent

Purple velour brimless hat with upturned edges in the front and back. There are two decorations on each side

which overlap the edges.