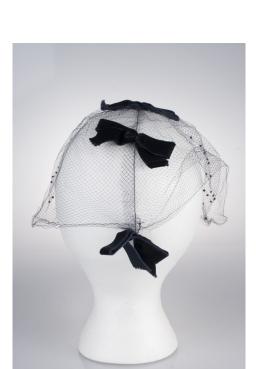

e with fuzzy black dots. Some of the net is damaged.







# UCO Fashion Museum Collection 1950s Plain Black Whimsie

Acquisition #HW208.17.5

Description: Black Whimsie with no decoration.







# UCO Fashion Museum Collection 1950s Tan Whimsie with Dots, Bows & Designs

Acquisition #HW208.17.6

Desription: Tan Whimsie with dots, bows and designs.









# UCO Fashion Museum Collection 1950s Brown Whimsie with Feather & Bead Attachments

Acquisition #HW208.17.7

Description: A brown new whimsie with bird-like decorations attached made of brown feathers and beads.









# UCO Fashion Museum Collection 1950s Black Whimsie with Dots & Bows

Acquisition #HW208.17.8

Description: A black net whimsie with 3 large black bows in back and chenille dots in a semi-circle designs in front.







# UCO Fashion Museum Collection 1950s Black Whimsie with a Black Bow

Acquisition #HW208.17.9

Description: A somewhat stiff black whimsie with a big black bow on top. It has a union tag which reads "Union Made, EL 044166 in U.S.A".











# UCO Fashion Museum Collection 1950s Black Whimsie with a Bow on Top

Acquisition #HW208.17.10

Description: A black whimsie with a black bow on top and 5 black chenille hart shaped designs in front.











# UCO Fashion Museum Collection 1950s Plain Beige Whimsie

Acquisition #HW208.17.11

Description: Plain beige whimsie.











## UCO Fashion Museum Collection 1950s Green Whimsie by Mr. John

Acquisition #HW208.17.12

Description: A green whimsie with a green ribbon on top which has a comb underneath. The netting has several green loo