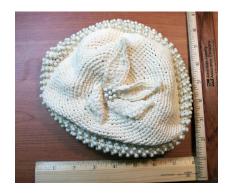

# UCO Fashion Museum Collection 1950s-60s Red Deep Crowned Straw Hat

Inside tag: None Hat #140

Style: Deep crowned straw Material: Straw, ribbon and veil

Sweatband: Red grosgrain

Dimensions: 9" wide / 5" deep

Lining: None
Brim: <sup>3</sup>/<sub>4</sub>" wide

Condition: Excellent

Red straw hat with a 2" wide red grosgrain band with a bow on the right side. The hat is covered with a red veil.