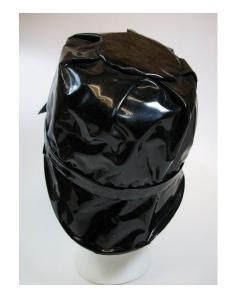

Dimensions: Brim: None

Excellent Condition:

Turban hat with emerald green, purple and blue satin intertwined around the edges. The hat has silver fab-

ric lining.