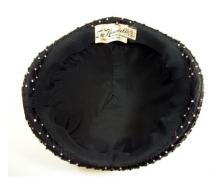

## UCO Fashion Museum Collection 1950s Beige Hat with Black Feathers by Chanda

Acquisition #113.87.17.14 Hat #53
Designer tag: Chanda Circa: 1950s

Sweatband: Red grosgrain Lining: silver material with red lace on top