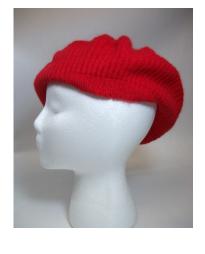

## UCO Fashion Museum Collection 1950s-60s Maroon Knit Wool Beret

Designer tag: None Hat #163

Style: Beret Material: Wool knit Band: None Sweatband: None Lining: None Brim: None Dimensions: 10.5" wide

Dark maroon knit wool beret hat. Donated by Ruth Ensley McFarland (wife of Charles B. McFarland), December 5, 1985. Original acquisition #47.85.2.B.

Excellent

Condition: