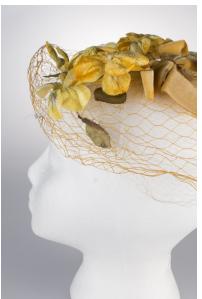

## UCO Fashion Museum Collection 1950s White Flowered Hat with Yellow Netting

Designer: Unknown Hat #29

Style: Brimless Sweatband: None

Lining: None Dimensions: 7" wide / 2" deep

Condition: Very Good

A white flowered hat with yellow netting over the flowers and a yellow ribbon on the crown. There are 4 small bunches of pink flowers around the sides and back. The hat has a wire