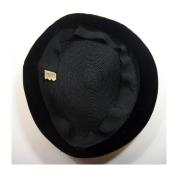

## UCO Fashion Museum Collection 1950s Beige Hat with Black Feathers by Chanda

Acquisition #113.87.17.14 Hat #53
Designer tag: Chanda Circa: 1950s

Sweatband: Red grosgrain Lining: silver material with red lace on top