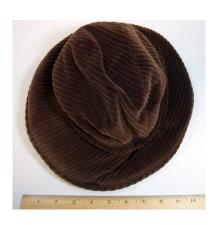

## 1950s-60s Natural Straw Hat designed by Sally Victor

Designer tag: Sally Victor Headlines Hat #91

Style: Boater Material: Straw Sweatband: Tan grosgrain Lining: none Dimensions: 10" wide / 5" deep Brim: 1 1/4"-2 3/4"