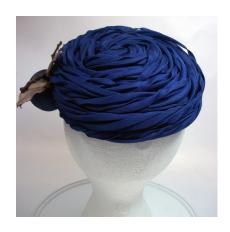

attached on each side.













### **UCO Fashion Museum Collection** 1950s Black Straw and Velvet Calot by Ere Nouvelle

Ere Nouvelle, New York Designer: Hat #23

Style: Black grosgrain Calot Sweatband: Lining: 7" wide / 1-3" deep None Dimensions:

Very Good Condition:

Black straw hat with black velvet on the sides with four rosebuds and 1 flower attached on the sides. The

inside had black netting.















# UCO Fashion Museum Collection 1950s Navy Blue Turban Style Hat by Dolly Madison

Inside tag: Dolly Madison Hat #24

Style: Turban Sweatband: none

Lining: Navy blue material Dimensions: 6.5" wide / 2" deep

Condition: Very good

Small navy blue turban style hat with 2 small side combs, navy blue netting, and a navy blue fruit, twig, and

leaves attached on one side.













### 1950s Black & White Open Crown Pillbox Hat with Veil

Designer: Unknown, union made Hat #25

Style: Open crown pillbox Sweatband: none

Lining: None Dimensions: 7" wide / 2" deep

Condition: Very good

An open crown brimless hat in off-white material with black netting and a black velvet covered wire with a bow that circles around the hat. This hat was union made.















### 1950s Christine Original, Red Straw Hat with White Flowers

Designer: Christine Original, Park Ave., New York Hat #28

Style: Flowered Material: straw and flowers

Sweatband: Red grosgrain Lining: none

Dimensions: 7" wide / 1" deep Condition: Pristine, never worn

Small red straw hat with green netting on the crown and small white flowers and green leaves all around the edges. It has covered wire s