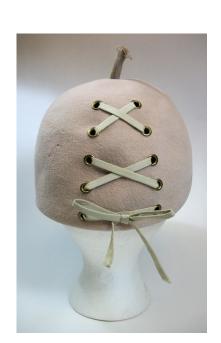

### 1960s Navy & White Flowered Toque

Inside Tag: Rivera Hat #42

Style: Flowered toque Material: Netting and leaves Sweatband: Navy grosgrain Lining: Sheer black fabric Dimensions: 7" wide / 4" deep Condition: Very Good