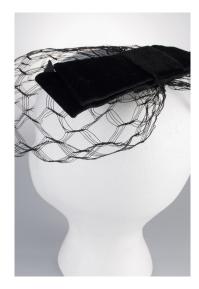

### 1950s Black & White Open Crown Pillbox Hat with Veil

Designer: Unknown, union made Hat #25

Style: Open crown pillbox Sweatband: none

Lining: None Dimensions: 7" wide / 2" deep

Condition: Very good

An open crown brimless hat in off-white material with black netting and a black velvet covered wire with a bow that circles around the hat. This hat was union made.