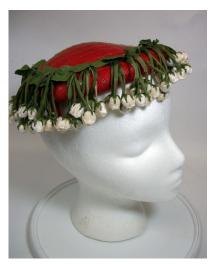

esigner: Unknown, union made Hat #25

Style: Open crown pillbox Sweatband: none

Lining: None Dimensions: 7" wide / 2" deep

Condition: Very good

An open crown brimless hat in off-white material with black netting and a black velvet covered wire with a bow that circles around the hat. This hat was union made.















### 1950s Christine Original, Red Straw Hat with White Flowers

Designer: Christine Original, Park Ave., New York Hat #28

Style: Flowered Material: straw and flowers

Sweatband: Red grosgrain Lining: none

Dimensions: 7" wide / 1" deep Condition: Pristine, never worn

Small red straw hat with green netting on the crown and small white flowers and green leaves all around the edges. It has covered wire side pieces. The original price tag of

\$22.95 is still attached.













## UCO Fashion Museum Collection 1950s White Flowered Hat with Yellow Netting

Designer: Unknown Hat #29

Style: Brimless Sweatband: None

Lining: None Dimensions: 7" wide / 2" deep

Condition: Very Good

A white flowered hat with yellow netting over the flowers and a yellow ribbon on the crown. There are 4 small bunches of pink flowers around the sides and back. The hat has a wire













### 1950s Multicolored Flowered Open Crowned Hat by Valerie Modes

Designer tag: Valerie Modes Hat #30

Inside tag: Style: Flowered Union Made in USA

Lining: Sweatband: None none

Dimensions: 7" wide / 3" deep Condition: Very Good

A multicolored flower hat with a few feathers. It has a green wrapped wire frame covered with green netting and an open crown. The hat is Union Made in the U