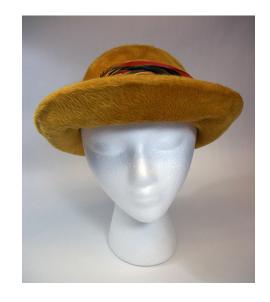

None Dimensions: 7" wide / 4" deep Brim: None

Condition: Excellent

A black crocheted hat with black flowers attached. The center of the flowers are made with black velvet fabric











## UCO Fashion Museum Collection 1950s-60s Mustard Colored Felted Fur Breton Hat

Inside tag: None Hat #132

Inside stamp: La Scala Style: Breton

Style: Breton Material: Felt fur Sweatband: Yellow grosgrain Lining: none Dimensions: 10" wide x 11" long / 4 deep Brim: 1"-2.5"

Band: Orange and green ribbon band Condition: Excellent

Mustard colored felted fur hat with an orange and green ribbon band. It has a knot of multicolored green, orange and yellow feathers attached to the band. The crown is depressed. The inside stamp reads "La

Scala, genuine lustre imported hare's fur, body made in Italy.

















# UCO Fashion Museum Collection 1950s-60s Red Deep Crowned Straw Hat

Inside tag: None Hat #140

Style: Deep crowned straw Material: Straw, ribbon and veil

Sweatband: Red grosgrain

Dimensions: 9" wide / 5" deep

Lining: None
Brim: <sup>3</sup>/<sub>4</sub>" wide

Condition: Excellent

Red straw hat with a 2" wide red grosgrain band with a bow on the right side. The hat is covered with a red veil.











## **UCO Fashion Museum Collection** 1950s-60s Deep Crowned Straw by Sonni, California

Acquisition #113.87.17.3

Sonni California, and a union tag Inside tag:

Hat #141 Deep crowned straw Material: Straw Style: Sweatband: Tan grosgrain Lining: None 9" wide / 6" deep Dimensions: Brim: Upturned 2"

Excellent Condition:

Natural straw hat with a 2" upturned brim. It has a wi