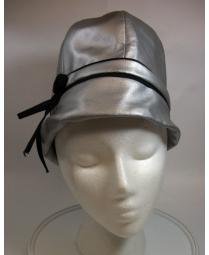

### 1950s Black Cone Shaped Hat with Feather by Christian Dior

Designer: Christian Dior, New York

Material: Felt and feathers

Color: Black

Dimensions: 8" wide / 6" deep

Condition: Excellent

Hat #298 Lining: None