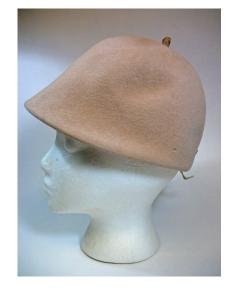

### 1960s Navy & White Flowered Toque

Inside Tag: Rivera Hat #42

Style: Flowered toque Material: Netting and leaves Sweatband: Navy grosgrain Lining: Sheer black fabric Dimensions: 7" wide / 4" deep Condition: Very Good