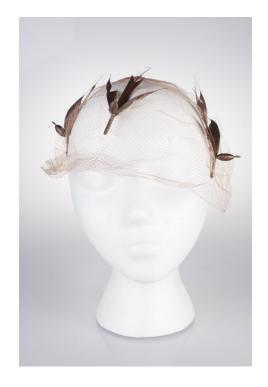

whinmsey with black several bird like decorations attached made of black feathers and a bead.









# UCO Fashion Museum Collection 1950s Black Whimsie with Fuzzy Dots

Acquisition #HW208.17.4

Description: Black whimsie with fuzzy black dots. Some of the net is damaged.







# UCO Fashion Museum Collection 1950s Plain Black Whimsie

Acquisition #HW208.17.5

Description: Black Whimsie with no decoration.







# UCO Fashion Museum Collection 1950s Tan Whimsie with Dots, Bows & Designs

Acquisition #HW208.17.6

Desription: Tan Whimsie with dots, bows and designs.









# UCO Fashion Museum Collection 1950s Brown Whimsie with Feather & Bead Attachments

Acquisition #HW208.17.7

Description: A brown new whimsie with bird-like decorations attached made of brown feathers and beads.









# UCO Fashion Museum Collection 1950s Black Whimsie with Dots & Bows

Acquisition #HW208.17.8

Description: A black net whimsie with 3 large black bows in back and chenille dots in a semi-circle designs in front.







# UCO Fashion Museum Collection 1950s Black Whimsie with a Black Bow

Acquisition #HW208.17.9

Description: A somewhat stiff black whimsie with a big black bow on top. It has a union tag which reads "Union Made, EL 044166 in U.S.A".











# UCO Fashion Museum Collection 1950s Black Whimsie with a Bow on Top

Acquisition #HW208.17.10

Description: A black whimsie with a black bow on top and 5 black chenille hart shaped designs in front.











# UCO Fashion Museum Collection 1950s Plain Beige Whimsie

Acquisition #HW208.17.11

Description: Plain beige whimsie.