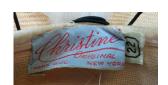

### 1950s Christine Original, Red Straw Hat with White Flowers

Designer: Christine Original, Park Ave., New York Hat #28

Style: Flowered Material: straw and flowers

Sweatband: Red grosgrain Lining: none

Dimensions: 7" wide / 1" deep Condition: Pristine, never worn

Small red straw hat with green netting on the crown and small white flowers and green leaves all around the edges. It has covered wire side pieces. The original price tag of

\$22.95 is still attached.