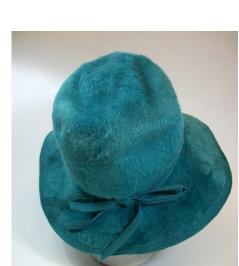

### 1960s Navy & White Flowered Toque

Inside Tag: Rivera Hat #42

Style: Flowered toque Material: Netting and leaves Sweatband: Navy grosgrain Lining: Sheer black fabric Dimensions: 7" wide / 4" deep Condition: Very Good