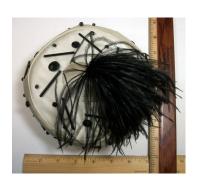

### 1950s White Satin Pillbox with Black Beads & Feathers by Emme

Designer: Emme Hat #40

Style: Pillbox Material: Fabric, beads and feathers

Sweatband: Ggreen grosgrain Lining: white material Dimensions: 7" wide / 2.25" deep

Condition: Excellent

White satin pillbox hat with black beads on the sides and crown. The crown has an attached 1/5" cone with black ostrich feathers coming out the top. The inside has 2 small side combs.