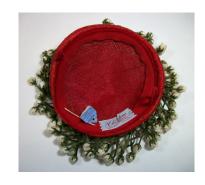

## UCO Fashion Museum Collection 1950s-60s Off-White Knitted Beret

Inside tag: None Hat #165

Style: Beret Material: Yarn
Band: None Sweatband: None
Lining: None Brim: None

Dimensions: 10" wide Condition: Very good