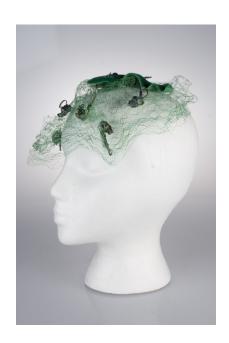

Dimensions: Brim: 2" -4" wide

Condition:

Navy blue deep crowned straw hat. The brim is slightly upturned and the edge is covered with blue grosgrain ribbon. The band is 1" grosgrain and overlaps in the back with a band around the two ends. The top of the crown has a covered 2" wide button.