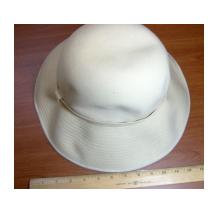

### 1950s Christine Original, Red Straw Hat with White Flowers

Designer: Christine Original, Park Ave., New York Hat #28

Style: Flowered Material: straw and flowers

Sweatband: Red grosgrain Lining: none

Dimensions: 7" wide / 1" deep Condition: Pristine, never worn

Small red straw hat with green netting on the crown and small white flowers and green leaves all around the edges. It has covered wire side pieces. The original price tag of

\$22.95 is still attached.