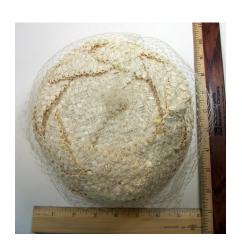

Dimensions: Brim: 2" -4" wide

Condition:

Navy blue deep crowned straw hat. The brim is slightly upturned and the edge is covered with blue grosgrain ribbon. The band is 1" grosgrain and overlaps in the back with a band around the two ends. The top of the crown has a covered 2" wide button.