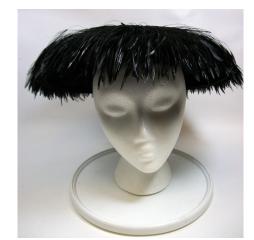

Purple satin beret with a pointed decoration on top consisting of purple and white rhinestones and clear

beads. The inside has black lining.

1950s Black Wide Brimmed Feathered Hat by Jan Leslie

Hat #49 Designer Tag: Jan Leslie, Custom Design Inside stamp: Midi, imported velour body, made in France Brim: 2" – 3"

Wide brimmed Material: Wool velour & feathers Style:

Sweatband: Black grosgrain Dimensions: 12" wide / 2" deep Condition: Very Good Lining: None

Black wide brimmed hat with short black feathers attached to the crown in a circle, and long black feather falling around the brim and over the edges. It has to small side combs inside. The was the "new look" of the 1950s.