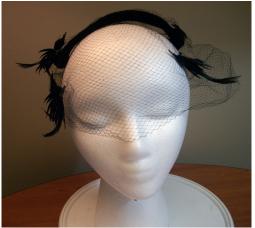

### 1950s Black & White Open Crown Pillbox Hat with Veil

Designer: Unknown, union made Hat #25

Style: Open crown pillbox Sweatband: none

Lining: None Dimensions: 7" wide / 2" deep

Condition: Very good

An open crown brimless hat in off-white material with black netting and a black velvet covered wire with a bow that circles around the hat. This hat was union made.