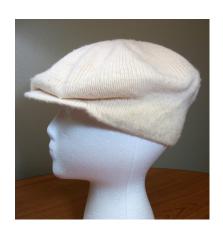

# UCO Fashion Museum Collection 1950s-60s Red Deep Crowned Straw Hat

Inside tag: None Hat #140

Style: Deep crowned straw Material: Straw, ribbon and veil

Sweatband: Red grosgrain

Dimensions: 9" wide / 5" deep

Lining: None
Brim: <sup>3</sup>/<sub>4</sub>" wide

Condition: Excellent

Red straw hat with a 2" wide red grosgrain band with a bow on the right side. The hat is covered with a red veil.