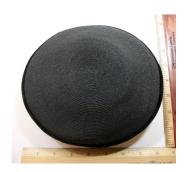

### 1950s Tan Felt Feathered Hat by Celethal, NYC

Designer tag: Celethal, New York

Circa: 1950s

Style: feathered and veiled Sweatband: brown grosgrain Condition: Very Good

Dimensions: 9.5" long x 8" wide / 4" deep

Hat #50

Store Tag: Peyton-Marcus, Okla. City

Material: Felt and feathers

Inside stamp: Flechats, made in France

Lining: none

Brim: 0.5"-1.5"

Tan felt hat with a brown veil with brown velvet ribbon ties on the ends, and multicolored feathers covering the crown. It has a black elastic back strap.