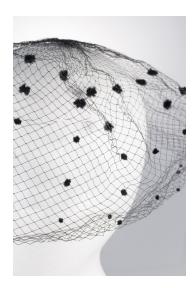

### 1950s Black & White Open Crown Pillbox Hat with Veil

Designer: Unknown, union made Hat #25

Style: Open crown pillbox Sweatband: none

Lining: None Dimensions: 7" wide / 2" deep

Condition: Very good

An open crown brimless hat in off-white material with black netting and a black velvet covered wire with a bow that circles around the hat. This hat was union made.