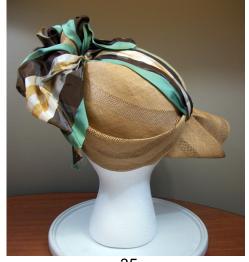

Description: Tan cloche hat with an upturned brim in the back, a depressed crease in the crown, and a felt flower in the front. Inside stamp says "Carol, body made in Italy".

#### 1960s Black Hat with Black Velvet Crown by Mr. John Jr.

Hat #272 Designer: Mr. John Jr.

Material: Velvet, cotton and suede Band: Black grosgrain Color: Black and brown Black fabric Lining: Dimensions: 10" x 11" wide, 4" deep Black grosgrain 0.5" - 3" Sweatband: