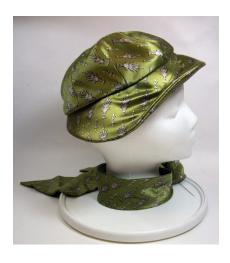

Excellent Condition: Brim: None

Description: Brightly colored printed fabric turban hat in green, orange, pink, blue and brown colors.

It has 2 side combs inside.

### 1950s Black Cone Shaped Hat with Feather by Christian Dior

Designer: Christian Dior, New York

Material: Felt and feathers

Color: Black

Dimensions: 8" wide / 6" deep

Condition: Excellent

Hat #298 Lining: None