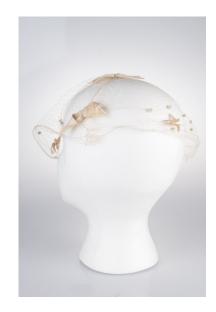

Yellow net whimsie with yellow flowers, green leaves attached. It has a brown bow on top.









# UCO Fashion Museum Collection 1950s Black Whimsie with Black Feathers and Beads

Acquisition #HW208.17.3

A black net whinmsey with black several bird like decorations attached made of black feathers and a bead.









# UCO Fashion Museum Collection 1950s Black Whimsie with Fuzzy Dots

Acquisition #HW208.17.4

Description: Black whimsie with fuzzy black dots. Some of the net is damaged.







# UCO Fashion Museum Collection 1950s Plain Black Whimsie

Acquisition #HW208.17.5

Description: Black Whimsie with no decoration.







# UCO Fashion Museum Collection 1950s Tan Whimsie with Dots, Bows & Designs

Acquisition #HW208.17.6

Desription: Tan Whimsie with dots, bows and designs.









# UCO Fashion Museum Collection 1950s Brown Whimsie with Feather & Bead Attachments

Acquisition #HW208.17.7

Description: A brown new whimsie with bird-like decorations attached made of brown feathers and beads.









# UCO Fashion Museum Collection 1950s Black Whimsie with Dots & Bows

Acquisition #HW208.17.8

Description: A black net whimsie with 3 large black bows in back and chenille dots in a semi-circle designs in front.







# UCO Fashion Museum Collection 1950s Black Whimsie with a Black Bow

Acquisition #HW208.17.9

Description: A somewhat stiff black whimsie with a big black bow on top. It has a union tag which reads "Union Made, EL 044166 in U.S.A".











# UCO Fashion Museum Collection 1950s Black Whimsie with a Bow on Top

Acquisition #HW208.17.10

Description: