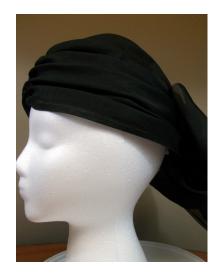

### 1960s Navy & White Flowered Toque

Inside Tag: Rivera Hat #42

Style: Flowered toque Material: Netting and leaves Sweatband: Navy grosgrain Lining: Sheer black fabric Dimensions: 7" wide / 4" deep Condition: Very Good