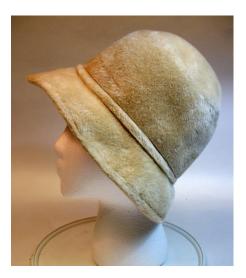

tband: Green grosgrain Dimensions: 7.5" wide / 5.5" deep Brim: None

Condition: Very Good

Description: Emerald green faux fur hat created using 8 sections. The bottom edge has a green satin

ribbon. There a brown decorative ornament on one side with a large rhinestone on the e3nd.

















### 1960s Tan Cloche, a Maggi Alexander design

Maggi Alexander design Designer: Hat #292

Material: Faux fur felt Lining: None

Sweatband: Beige grosgrain 2" - 2.5" Color: Beige

Dimensions: 10" wide / 4.5" deep Brim:

Condition: Very Good

Description: Tan cloche style hat with a 1/4 inch matching band with a knot on the right side. A 1/4" tan ribbed ribbon from from the front to the back of the crown. Size: 22 This hat is Union Made. Inside stamp:

Martelle 100% made in West Germany

















#### 1960s Black Derby Bucket by Ann Marie

Designer: Ann Marie Hat #293

Material: Felt Lining: None

Color: Black Sweatband: Black grosgrain

Dimensions: 9" x 7" / 6" deep Brim: 2" wide Condition: Very Good

Description: A tall black hat with a front bill and a black leather band with a bow in front. The crown has two indentations in the front. Inside stamp says "Ann Marie, imported body made in Italy".















#### 1960s Tan Wide Brimmed Wool Hat from Nieman Marcus

Designer: Unknown Hat #296

Material: 100% wool felt Lining: None

Color: Brown Sweatband: Brown grosgrain Dimensions: 14" wide / 4" deep Brim: 3" - 3.5"

Condition: Very Good Store tag: Nieman Marcus

Description: Tan hat with a wide brim and a 2 1/4" wide striped ribbon band. The inside label reads

"made in