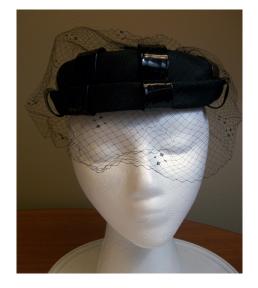

Straw Pillbox with Black Netting by Chanda

Designer: Chanda Hat #193

Style: Pillbox Store tag: Forecast Kaufmann's Pittsburg

Material: Straw, lace Lining: Black lace
Color: Cream, black pink, purples, green Sweatband: Black grosgrain
Dimensions: 6" wide / 2" deep Condition: Excellent

Description: A straw pillbox cream straw hat with flowers underneath black lace which covers the entire hat.

The inside has two small side combs.











# 1960s Black Open Crowned Hat by Skol Nips

Hat #204

Designer: Skol Nips Fabric Sweatband: None Material: Lining: None

Black Dimensions: 8" wide / 2.5" deep
Very Good Union Tag: Union made by 606274
Black fabric hat with an open crown and eight 1" strips around the hat. It also has black netting Color: Condition:

Description:

over the crown.















### 1960s Brown Yarn Hat with a Bow by Everitt Needlepoint

Designer: Originals by Everitt Needlepoint Hat #247

Material: Yarn Band: Brown, red, green yarn

Color:Dark brownLining:NoneDimensions:9" long x 8.5" wide / 5" deepSweatband:NoneCondition:ExcellentBrim:0" - 1 3/4"

Description: Brown yarn hat with a bow in the back. The band consists of brown, green and red yarn

with gold thread.











# 1960s Grey Fabric Hat designed by Jean Tess, Paris

#### Hat #260

Designer: Jean Tess, Paris Store tag: Yves Saint Laurent, Paris, NY

Material:FabricBand:NoneColor:GreyLining:Grey fabricDimensions:14" wideSweatband:Black elasticCondition:ExcellentBrim:4" wide

Description: Grey fabric hat with stitching all over. It has 2 fabric ties.















Stitching

# UCO Fashion Mu