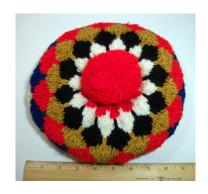

# 1960s Brown Corduroy Hat from I. Magnin & Co.

Inside tag: I. Magnin & Co., importers Hat #130

Style: Breton

Material: Corduroy Brown grosgrain 10" wide / 3" deep Lining: Black fabric Brim: 1" – 3" Sweatband: Dimensions:

Condition: Excellent

Dark brown, wide ribbed corduroy hat. It has a matching corduroy band and 2 hat pins. This hat

matches a dress/coat in the collection (Acquisition #83.86.8.F).

# **UCO Fashion Museum Collection** 1960s Black Felted Fur Hat by Irene of New York

Material: Felt

Hat #133 Designer tag: Irene of New York

Inside stamp: Splendicle, imported body made in Italy

Style:

Sweatband: Brown grosgrain Band: Brown strips of felt with a gold chain