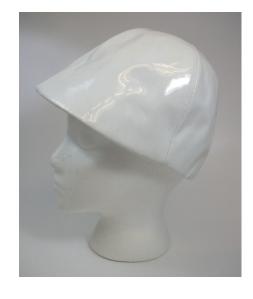

### 1950s-60s Natural Straw Boater

Inside tags: None Hat #89

Style: Boater Material: Straw
Sweatband: Tan fabric Lining: none
Dimensions: 10.5" long x 9.5" wide / 4" deep Brim: 2" wide

Condition: Excellent