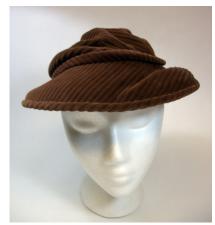

## 1950s-60s Natural Straw Hat designed by Sally Victor

Designer tag: Sally Victor Headlines Hat #91

Style: Boater Material: Straw Sweatband: Tan grosgrain Lining: none Dimensions: 10" wide / 5" deep Brim: 1 1/4"-2 3/4"