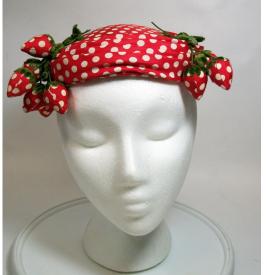

## UCO Fashion Museum Collection 1950s Red & White Polka Dot Hat with Strawberries

Inside tag: Woodmere, New York Hat #31

Style: Brimless Material: Red polka dot fabric

Sweatband: Red velvet ribbon Lining: Red netting over a cream straw base

Dimensions: 7" wide / 2" deep Condition: Excellent

Red fabric polka dot hat over a straw base. It has fabric strawberries and green leaves on each side. There are

2 small hair combs inside.