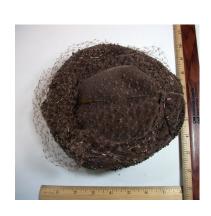

# UCO Fashion Museum Collection 1950s Brown Velvet Hat by Evelyn Varon

Designer: Evelyn Varon Exclusive Hat #14

Style: Brimless Circa: 1950s

Lining: Netting Sweatband: none

Condition: Very good Dimensions: 7" wide x 2" deep

Light brown velvet hat with beading around the edges. Brown netting covers the top and sides. There is a matching hat pin on top. The bottom of the hat has a wire frame covered with velvet.