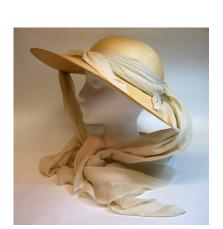

Style:HelmetMaterial: FeltSweatband:Brown grosgrainLining: NoneDimensions:8" wide / 6" deepBrim: None

Condition: Good

A tan high crowned velour hat that resembles a helmet. The back has grommets attached and tan ribbon lacings ending in a bow. A tan ribbon stem is attached to the top of the crown. The material has a few