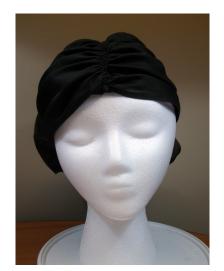

# UCO Fashion Museum Collection 1950s Navy Blue Turban Style Hat by Dolly Madison

Inside tag: Dolly Madison Hat #24

Style: Turban Sweatband: none

Lining: Navy blue material Dimensions: 6.5" wide / 2" deep

Condition: Very good

Small navy blue turban style hat with 2 small side combs, navy blue netting, and a navy blue fruit, twig, and

leaves attached on one side.