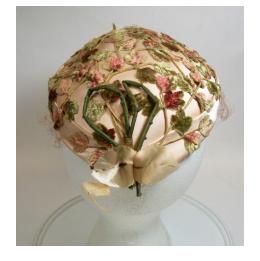

### 1950s Small White Satin Hat with Flowers

Designer: Unknown Hat #13

Circa: 1930s-40s Store: Saks Fifth Avenue

Lining: Oriental fabric Sweatband: flowered ribbon
Condition: Very Good Dimensions: 7" wide x 1" deep

Small white satin hat with flowers around the edges and an ermine tail on the back of the crown. Some leaves have rhinestones on them. There are 2 wrapped wire side pieces.