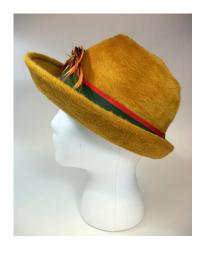

### 1950s-60s Straw Boater by Modern Miss

Hat #92 Inside tag: Modern Miss

Material: Straw, ribbon and plastic Union made 3111085 Union tag:

Red grosgrain 9" wide / 5.5" deep Sweatband: Lining: none

Brim: upturned 1" – 1.25" Dimensions:

Condition: Excellent

A deep crown straw hat with a red grosgrain band and a black patent band and flower attached on one side. The flower has a black pompom in the center. Donated by Mrs. Catherine (Lynn) Adams, Sept. 28, 1987. Original Acquisition #113.87.17.4