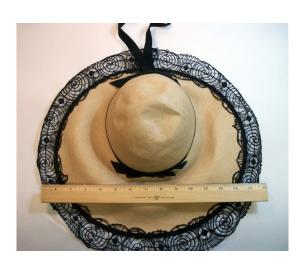

Dimensions: Brim: 2" -4" wide

Condition:

Navy blue deep crowned straw hat. The brim is slightly upturned and the edge is covered with blue grosgrain ribbon. The band is 1" grosgrain and overlaps in the back with a band around the two ends. The top of the crown has a covered 2" wide button.