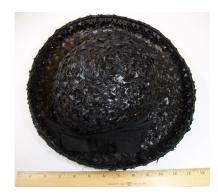

#### 1960s Black Hat with Black Velvet Crown by Mr. John Jr.

Hat #272 Designer: Mr. John Jr.

Material: Velvet, cotton and suede Band: Black grosgrain Color: Black and brown Black fabric Lining: Dimensions: 10" x 11" wide, 4" deep Black grosgrain 0.5" - 3" Sweatband:

Condition: Very Good Brim:

Description: Black hat with a black velvet crown, a black fabric brim with brown suede on the underside. The brim is turned up on one side. The band is black grosgrain ribbon with a bow on one side.

# UCO Fashion Museum Collection 1960s Black Vinyl Pillbox with Grosgrain Ribbon

Designer: Unknown Hat #278

Material: Vinyl Band: None

Color: Black Lining: Black material Dimensions: 7" wide / 3" deep Sweatband: Black grosgrain