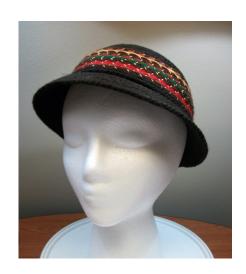

Condition: Pristine Price tag: \$75.00

A beige fabric hat with dark brown lace over the fabric in a turban style. It has a lace "bill" over the

front.

### 1960s Green Mohair Bucket Hat

Style: Bucket Hat #99

Material: Mohair Sweatband: Green grosgrain

Lining: None Brim: 0.5-1.5"
Dimensions: 8" wide / 6" deep Union tag: yes

Inside stamp: Mahara mohair 100% wool, Harry Pollak, Inc., NY