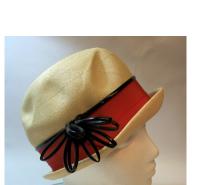

| 1960s | ~1970s     |                                                             | Page  |
|-------|------------|-------------------------------------------------------------|-------|
|       | Hat #260   | Grey fabric hat designed by Jean Tess, Paris                | 132   |
|       | Hat #271   | Tan felt cloche by Adolfo                                   | 133   |
|       | Hat #272   | Black hat with black velvet crown by Mr. John Jr            | 134   |
|       | Hat #278   | Black vinyl pillbox with grosgrain ribbon                   | . 135 |
|       | Hat #279   | Black fur pillbox by Jacqueline                             | . 136 |
|       | Hat #280   | Navy blue leather pillbox                                   |       |
|       | Hat #281   | Small hot pink pillbox with pink netting                    | .138  |
|       | Hat #284   | Brown felt hat with beads                                   |       |
|       | Hat #285   | Red & black fuzzy bucket by Jan Leslie                      | . 140 |
|       | Hat #286   | Bright red multicolored fabric turban by Christian Dior     | 141   |
|       | Hat #287   | Tan faux fur sport cap                                      | 142   |
|       | Hat #288   | Green bucket with brim by Lee Bury of Dallas                | 143   |
|       | Hat #289   | Tall black felt bucket by Roger Heim                        | 144   |
|       | Hat #290   | Royal blue faux fur bucket by Amy                           |       |
|       | Hat #291   | Emerald green faux fur bucket by Marion Valle'              | 146   |
|       | Hat #292   | Tan cloche, a Maggi Alexander design                        |       |
|       | Hat #293   | Black derby bucket by Ann Marie                             | 148   |
|       | Hat #296   | Tan wide brimmed wool hat                                   | 149   |
|       | Hat #297   | Black wool fedora from Nita Hats of Dallas                  |       |
|       | Hat #299   | Black felt bucket by Mark III                               | . 151 |
|       | Hat #18~14 | Clover Lane deep crowned pink net hat                       | 152   |
|       | Hat #18~27 | Black deep crowned hat by Modern Miss                       | 153   |
| 1980s | •          |                                                             | Page  |
| 10003 | Hat #253   | Wide brimmed felt hat with black feathers                   | _     |
|       | Hat #262   | Black wide brimmed felt hat with black flowers              |       |
|       | Hat #294   | Navy & cream straw sailor hat, a Chapeaux Original          |       |
|       | Hat #295   | Wide brimmed navy & cream straw sailor by Lilly Mendel      |       |
|       | 110111400  | The principalities have a cream on any band by thing McMacl | 100   |