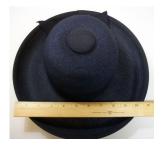

### 1950s Christine Original, Red Straw Hat with White Flowers

Designer: Christine Original, Park Ave., New York Hat #28

Style: Flowered Material: straw and flowers

Sweatband: Red grosgrain Lining: none

Dimensions: 7" wide / 1" deep Condition: Pristine, never worn

Small red straw hat with green netting on the crown and small white flowers and green leaves all around the edges. It has covered wire side pieces. The original price tag of

\$22.95 is still attached.