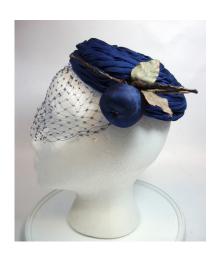

# UCO Fashion Museum Collection 1950s Navy Blue Turban Style Hat by Dolly Madison

Inside tag: Dolly Madison Hat #24

Style: Turban Sweatband: none

Lining: Navy blue material Dimensions: 6.5" wide / 2" deep

Condition: Very good

Small navy blue turban style hat with 2 small side combs, navy blue netting, and a navy blue fruit, twig, and

leaves attached on one side.