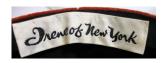

### 1950s Rust Velour Pillbox by Irene of New York

Designer: Irene of New York Hat #38

Style: Pillbox Material: Fabric

Sweatband: Black grosgrain Dimensions: 6" wide / 2" deep

Condition: Excellent

Rust colored velour pillbox hat with black lining. It has a 2.5" wide band around the crown which extends above the crown with an extension on the right side. The inside has 2 small hair combs on each side.