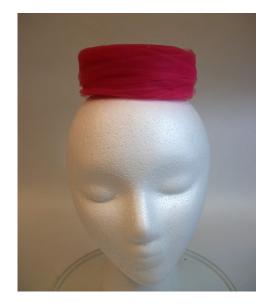

## 1960s Tan Faux Fur Sport Cap

Designer: Hat #287 Unknown

Material: Faux fur Lining: Black fabric Color: Tan

Sweatband: Black grosgrain Brim: 1.5" wide in front Dimensions: 9" long / 6" deep Very good Condition:

Description: Tan faux fur cap with 1.5" brim in front. Black fabric lining with a black grosgrain ribbon

sweatband.