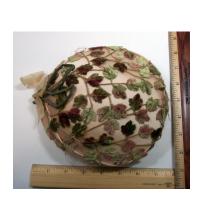

#### 1950s Brown Satin Hat with Appliqued Stems & Leaves by Nat Frank

Designer: A Nat Frank Original by Lee Leon, NY Hat #33

Style: Brimless Material: Fabric, net and leaves

Sweatband: Brown grosgrain Lining: cream material

Dimensions: 7" wide / 2" deep Condition: Very Good

Small hat covered in a light brown satin with appliqued stems and leaves. There is a small hair comb in front, and a matching brown veil is attached.

# UCO Fashion Museum Collection 1950s Brown Satin Hat with Appliqued Stems & Leaves