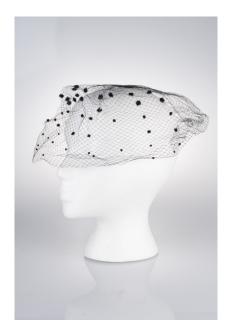

### 1950s Black & White Open Crown Pillbox Hat with Veil

Designer: Unknown, union made Hat #25

Style: Open crown pillbox Sweatband: none

Lining: None Dimensions: 7" wide / 2" deep

Condition: Very good

An open crown brimless hat in off-white material with black netting and a black velvet covered wire with a bow that circles around the hat. This hat was union made.