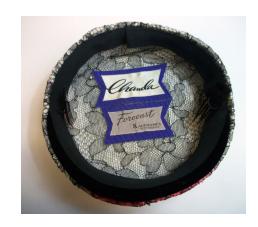

## UCO Fashion Museum Collection 1950s Beige Hat with Black Feathers by Chanda

Acquisition #113.87.17.14 Hat #53
Designer tag: Chanda Circa: 1950s

Sweatband: Red grosgrain Lining: silver material with red lace on top