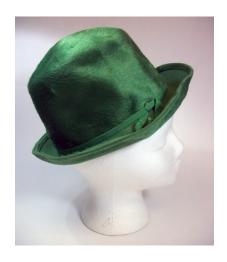

# UCO Fashion Museum Collection 1950s Brown Velvet Hat by Evelyn Varon

Designer: Evelyn Varon Exclusive Hat #14

Style: Brimless Circa: 1950s

Lining: Netting Sweatband: none

Condition: Very good Dimensions: 7" wide x 2" deep

Light brown velvet hat with beading around the edges. Brown netting covers the top and sides. There is a matching hat pin on top. The bottom of the hat has a wire frame covered with velvet.