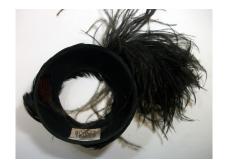

### 1950s Black Open Crowned Pillbox by Madcaps

Store Tag: Bonwit Teller, Philadelphia

Designer tag: Original design by Madcaps, Paris, NY

Material: Felt and feathers

Lining: None Condition: Fair

Hat #52

Style: Open crowned pillbox Sweatband: Black grosgrain Dimensions: 5.5" wide 2" deep

Black open crowned pillbox hat with black grosgrain around the bottom and top of the open crown. It has short black coque feathers attached around the hat with long black feathers on one side. A portion of the side coque feathers are missing. Two small hair combs are attached inside.