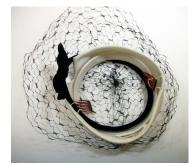

d black netting.















# UCO Fashion Museum Collection 1950s Navy Blue Turban Style Hat by Dolly Madison

Inside tag: Dolly Madison Hat #24

Style: Turban Sweatband: none

Lining: Navy blue material Dimensions: 6.5" wide / 2" deep

Condition: Very good

Small navy blue turban style hat with 2 small side combs, navy blue netting, and a navy blue fruit, twig, and

leaves attached on one side.













### 1950s Black & White Open Crown Pillbox Hat with Veil

Designer: Unknown, union made Hat #25

Style: Open crown pillbox Sweatband: none

Lining: None Dimensions: 7" wide / 2" deep

Condition: Very good

An open crown brimless hat in off-white material with black netting and a black velvet covered wire with a bow that circles around the hat. This hat was union made.















### 1950s Christine Original, Red Straw Hat with White Flowers

Designer: Christine Original, Park Ave., New York Hat #28

Style: Flowered Material: straw and flowers

Sweatband: Red grosgrain Lining: none

Dimensions: 7" wide / 1" deep Condition: Pristine, never worn

Small red straw hat with green netting on the crown and small white flowers and green leaves all around the edges. It has covered wire side pieces. The original price tag of

\$22.95 is still attached.













## UCO Fashion Museum Collection 1950s White Flowered Hat with Yellow Netting

Designer: Unknown Hat #29

Style: Brimless Sweatband: None

Lining: None Dimensions: 7" wide / 2" deep

Condition: Very Good

A white flowered hat with yellow netting over the flowers and a yellow ribbon on the crown. There are 4 smal