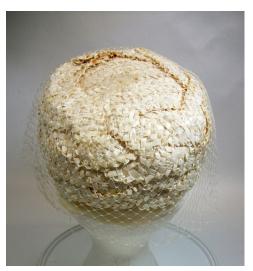

Dimensions: Brim: 2" -4" wide

Condition:

Navy blue deep crowned straw hat. The brim is slightly upturned and the edge is covered with blue grosgrain ribbon. The band is 1" grosgrain and overlaps in the back with a band around the two ends. The top of the crown has a covered 2" wide button.