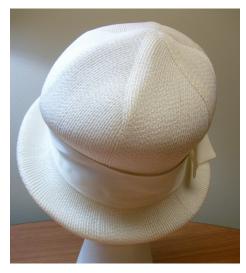

Description: Tan cloche hat with an upturned brim in the back, a depressed crease in the crown, and a felt flower in the front. Inside stamp says "Carol, body made in Italy".

#### 1960s Black Hat with Black Velvet Crown by Mr. John Jr.

Hat #272 Designer: Mr. John Jr.

Material: Velvet, cotton and suede Band: Black grosgrain Color: Black and brown Black fabric Lining: Dimensions: 10" x 11" wide, 4" deep Black grosgrain 0.5" - 3" Sweatband: