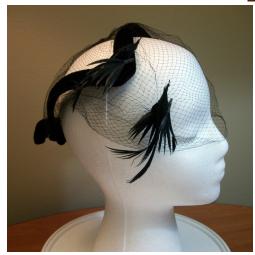

## UCO Fashion Museum Collection 1950s Beige Hat with Black Feathers by Chanda

Acquisition #113.87.17.14 Hat #53
Designer tag: Chanda Circa: 1950s

Sweatband: Red grosgrain Lining: silver material with red lace on top

Dimensions: 7.5" wide / 2" deep Brim: Rolled ½"

Condition: Very good

Beige hat with black and white feathers covering the crown. The feathers are covered with a black veil. There are scattered rhinestones on the crown, and a large rhinestone in the back surrounded by smaller ones. Some of the veil is damaged. Donated by Mrs. Catherine (Lynn) Adams.