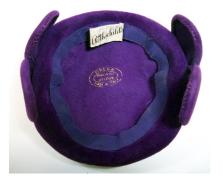

### UCO Fashion Museum Collection 1950s Purple Velour Brimless Hat

Designer: Unknown Hat #39

Inside stamp: Opera imported velour, made in Italy

Store tag: Rothschild's

Style: Brimless Material: velour Sweatband: Purple grosgrain Lining: none

Sweatband: Purple grosgrain Dimensions: 7" wide / 1" deep

Condition: Excellent

Purple velour brimless hat with upturned edges in the front and back. There are two decorations on each side

which overlap the edges.