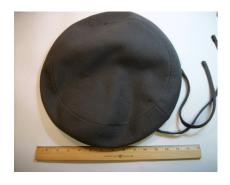

## UCO Fashion Museum Collection 1950s-60s Black Wool Beret

Designer tag: None Hat #161
Style: Beret Material: Wool
Band: None Sweatband: None
Lining: None Dimensions: 9" wide

Condition: Excellent

Black wool beret. Donated by Ruth Ensley McFarland (wife of Charles B. McFarland), December 5, 1985. Original acquisition #47.85.2.B.

# UCO Fashion Museum Collection 1950s-60s Red, Blue & Gold Knitted Beret

Designer tag: None
Style: Beret
Band: None
Lining: None
Dimensions: 9" wide
Condition: Good

Hat #162 Material: Yarn Sweatband: None Brim: None