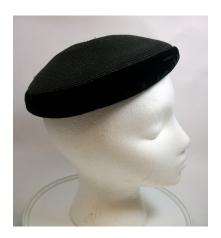

### 1950s Tan Felt Feathered Hat by Celethal, NYC

Designer tag: Celethal, New York

Circa: 1950s

Style: feathered and veiled Sweatband: brown grosgrain Condition: Very Good

Dimensions: 9.5" long x 8" wide / 4" deep

Hat #50

Store Tag: Peyton-Marcus, Okla. City

Material: Felt and feathers

Inside stamp: Flechats, made in France

Lining: none

Brim: 0.5"-1.5"

Tan felt hat with a brown veil with brown velvet ribbon ties on the ends, and multicolored feathers covering the crown. It has a black elastic back strap.