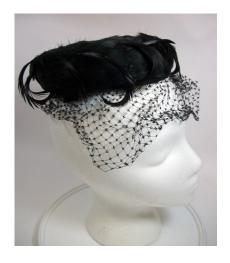

### 1950s Black & White Open Crown Pillbox Hat with Veil

Designer: Unknown, union made Hat #25

Style: Open crown pillbox Sweatband: none

Lining: None Dimensions: 7" wide / 2" deep

Condition: Very good

An open crown brimless hat in off-white material with black netting and a black velvet covered wire with a bow that circles around the hat. This hat was union made.