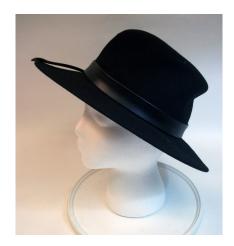

Wide brimmed Material: Wool velour & feathers Style:

Sweatband: Black grosgrain Dimensions: 12" wide / 2" deep Condition: Very Good Lining: None

Black wide brimmed hat with short black feathers attached to the crown in a circle, and long black feather falling around the brim and over the edges. It has to small side combs inside. The was the "new look" of the 1950s.