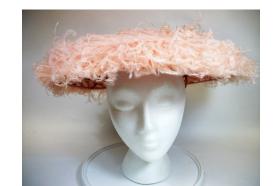

blue netting covering on the front and back.













### **UCO Fashion Museum Collection** 1950s Orange Feathered Headband

Hat #63 None

Inside Tags: Style: Condition: Dimensions: 3" wide / 7" long Feather bandeau

Good

Headband covered with orange and rust colored feathers.













### 1950s Pink Ostrich Wide Brimmed Hat, a Christine Original

Designer tag: Christine Original Hat #70

Circa: 1940s-50s? Style: wide brimmed Material: Fabric and feathers Sweatband: none

Lining: Pink satin Dimensions: 14" wide / 3" deep

Brim: 2"-5" Condition: Pristine

Wide brimmed pink hat with a wrapped wire frame, pink satin lining, and covered with pink ostrich feathers. It has wrapped wires on the sides and 2 original price tags inside. Price tag: originally \$27.95, sale price \$13.98



















### **UCO Fashion Museum Collection** 1950s Black Satin Beret by Dolly Madison

Inside Tag: **Dolly Madison** Hat #83 Beret Brim: none

Style: Material: Sweatband: Black grosgrain Dimensions: 6.5" wide / 2" deep Fabric Lining: Gold fabric

Condition: Excellent

Black satin beret with gold fabric lining. It has two wrapped wires on each side, and a black satin bow on

the left side.















### 1950s Black Cocktail Hat with Rhinestones by Ere Nouvelle

Inside Tag: Ere Nouvelle, New York Hat #85

Circa: 1950s Size tag: 22 ½ M.S.C. Material: Fabric, netting and rhinestones Style: Brimless

Lining: Black fabric Sweatband: Black grosgrain
Condition: Excellent Dimensions: 7.5" wide / 3" deep

Fancy black cocktail hat covered with black netting and rhinestones.