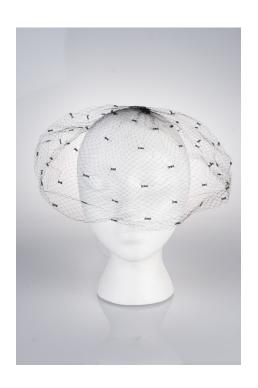

### 1950s Black & White Open Crown Pillbox Hat with Veil

Designer: Unknown, union made Hat #25

Style: Open crown pillbox Sweatband: none

Lining: None Dimensions: 7" wide / 2" deep

Condition: Very good

An open crown brimless hat in off-white material with black netting and a black velvet covered wire with a bow that circles around the hat. This hat was union made.