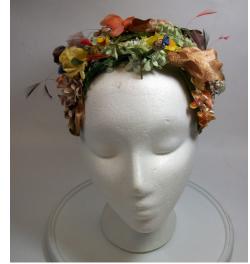

## UCO Fashion Museum Collection 1950s-60s Off-White Knitted Beret

Inside tag: None Hat #165

Style: Beret Material: Yarn
Band: None Sweatband: None
Lining: None Brim: None

Dimensions: 10" wide Condition: Very good

Off-white hand knit beret with two layers of knitting. The top layer is in a lattice style knit. Donated by Ruth Ensley McFarland (wife of Charles B. McFarland), December 5, 1985. Original acquisition #47.85.2.B.