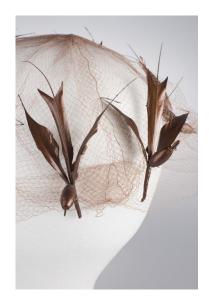

## UCO Fashion Museum Collection 1950s Beige Hat with Black Feathers by Chanda

Acquisition #113.87.17.14 Hat #53
Designer tag: Chanda Circa: 1950s

Sweatband: Red grosgrain Lining: silver material with red lace on top