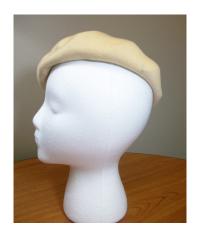

## UCO Fashion Museum Collection 1950s-60s Black Wool Beret

Designer tag: None Hat #161
Style: Beret Material: Wool
Band: None Sweatband: None
Lining: None Dimensions: 9" wide

Condition: Excellent

Black wool beret. Donated by Ruth Ensley McFarland (wife of Charles B. McFarland), December 5, 1985. Original acquisition #47.85.2.B.

# UCO Fashion Museum Collection 1950s-60s Red, Blue & Gold Knitted Beret

Designer tag: None
Style: Beret
Band: None
Lining: None
Dimensions: 9" wide
Condition: Good

Hat #162 Material: Yarn Sweatband: None Brim: None