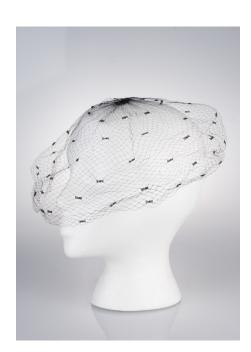

### 1950s Black & White Open Crown Pillbox Hat with Veil

Designer: Unknown, union made Hat #25

Style: Open crown pillbox Sweatband: none

Lining: None Dimensions: 7" wide / 2" deep

Condition: Very good

An open crown brimless hat in off-white material with black netting and a black velvet covered wire with a bow that circles around the hat. This hat was union made.