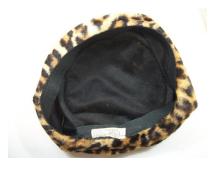

| 1950s-1960s (con't) |                                                         | Page  |
|---------------------|---------------------------------------------------------|-------|
| Hat #171            | White fur cloche by Schiaparelli                        | 87    |
| Hat #172            | White fuzzy fur cloche by Schiaparelli                  | 89    |
| Hat #173            | Tall black fuzzy fur conical hat                        | 89    |
| Hat #210            | Black fabric turban by Emme                             | 90    |
| Hat #211            | Natural straw with navy blue band by Frank Olive        | 91    |
| Hat #230            | Faux leopard fur pillbox                                |       |
| Hat #250            | Orange turban pillbox by Grace Burney, Okla. City       | 93    |
| 1960s~1970s         |                                                         | Page  |
| Hat #42             | Navy & white flowered toque                             |       |
| Hat #68             | Gold net hat with rhinestones, sequins & feathers       |       |
| Hat #69             | Gold net hat with rhinestones, sequins & feathers       |       |
| Hat #71             | Tall crown pheasant feather hat, styled by Coralie      | 98    |
| Hat #73             | Brown fabric hat with lacy by Gladys & Belle            | 99    |
| Hat #99             | Green mohair bucket hat                                 | 100   |
| Hat #100            | Silver bucket hat by Felix                              |       |
| Hat #103            | Black velour bowler by Christian Dior                   | 102   |
| Hat #118            | Green & blue pillbox                                    | 103   |
| Hat #119            | Black velvet beret by H.M. Wallis Moodel                | . 104 |
| Hat #120            | Tan velour helmet by Evelyn Varon                       | . 105 |
| Hat #122            | Green wool pillbox                                      | 106   |
| Hat #123            | Small brown leather hat by Mister "G"                   | 107   |
| Hat #125            | White vinyl deep crowned helmet                         | 108   |
| Hat #126            | Black vinyl hat by Emme, Inc                            | 109   |
| Hat #127            | Aqua felt fur hat from Betmar                           | 110   |
| Hat #128            | White faux leather sport cap                            |       |
| Hat #129            | Green felt fur hat by Lee Bury of Dallas                | 112   |
| Hat #130            | Brown corduroy hat from I. Magnin & Co                  | 113   |
| Hat #133            | Black felted fur hat by Irene of New York               |       |
| Hat #134            | Multicolored straw hat with large tassel                |       |
| Hat #137            | Yellow deep crowned fur Breton                          |       |
| Hat #138            | Pink deep crowned straw hat                             |       |
| Hat #139            | Black deep crowned straw hat                            |       |
| Hat #149            | Deep crowned white straw hat by Mr. John Jr             | .119  |
| Hat #152            | White wide brimmed cellophane straw hat                 |       |
| Hat #153            | Orange & navy wide brimmed straw sun hat                |       |
| Hat #154            | Wide brimmed white hat made in Italy                    |       |
| Hat #157            | Black & white sport cap by Edward Mann                  |       |
| Hat #158            | Persian lamb beret & scarf by Irene of New York         |       |
| Hat #167            | Off-white wool knit sport cap                           |       |
| Hat #170            | Tan wool felt beret.                                    |       |
| Hat #178            | Purple & gold new open crowned hat                      |       |
| Hat #187            | Deep crowned daisy hat.                                 |       |
| Hat #193            | Multicolored straw pillbox with black netting by Chanda |       |
| Hat #194            | Black open crowned hat by Skol Nips                     |       |
| Hat #195            | Brown yarn hat with a bow by Everitt Needlepoint        |       |
| 1100                |                                                         |       |