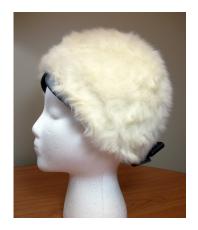

Bright red knit beret with a chain and pompom attached to the top which hangs over the side

# UCO Fashion Museum Collection 1950s-60s White Fur Cloche by Schiaparelli

Designer tag: Schiaparelli Hat #171

Style: Deep crowned Material: Fur felt

Band: Tan grosgrain Sweatband: White grosgrain

Lining: None Brim: None