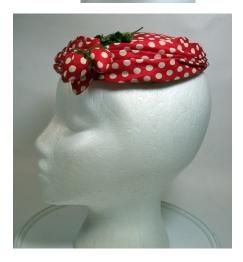

## UCO Fashion Museum Collection 1950s Red & White Polka Dot Hat with Strawberries

Inside tag: Woodmere, New York Hat #31

Style: Brimless Material: Red polka dot fabric

Sweatband: Red velvet ribbon Lining: Red netting over a cream straw base

Dimensions: 7" wide / 2" deep Condition: Excellent

Red fabric polka dot hat over a straw base. It has fabric strawberries and green leaves on each side. There are

2 small hair combs inside.