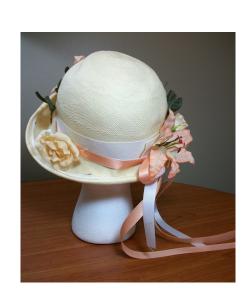

### 1950s-60s Navy Blue Deep Crowned Straw

Fashion Award, and "adjustable" Inside tag: Hat #142

Deep crowned Material: Style: Straw Navy blue grosgrain 13" wide / 5" deep Excellent Lining: Sweatband: None

Dimensions: Brim: 2" -4" wide

Condition:

Navy blue deep crowned straw hat. The brim is slightly upturned and the edge is covered with blue grosgrain ribbon. The band is 1" grosgrain and overlaps in the back with a band around the two ends. The top of the crown has a covered 2" wide button.