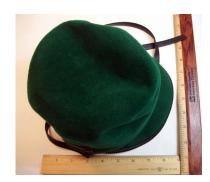

Excellent Condition: Brim: None

Description: Brightly colored printed fabric turban hat in green, orange, pink, blue and brown colors.

It has 2 side combs inside.

### 1950s Black Cone Shaped Hat with Feather by Christian Dior

Designer: Christian Dior, New York

Material: Felt and feathers

Color: Black

Dimensions: 8" wide / 6" deep

Condition: Excellent

Hat #298 Lining: None