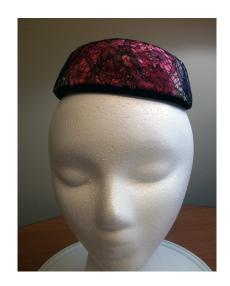

### 1960s Navy & White Flowered Toque

Inside Tag: Rivera Hat #42

Style: Flowered toque Material: Netting and leaves Sweatband: Navy grosgrain Lining: Sheer black fabric Dimensions: 7" wide / 4" deep Condition: Very Good