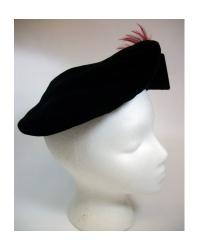

### 1950s Black Fur Felt Beret with Feathers by Hattie Carnegie

Designer tag: Hattie Carnegie Hat #51

Style: Beret Material: Black fur felt and feathers

Inside stamp: None Sweatband: black grosgrain Lining: Black material Dimensions: 9" wide / 3" deep

Condition: Excellent

Black fur felt beret with black feathers attached at on top which drape over one side. The right side of the hat

drapes in a V pattern.