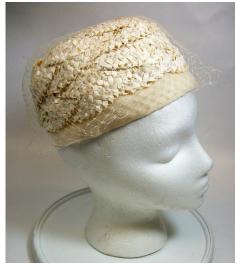

### 1950s Small White Satin Hat with Flowers

Designer: Unknown Hat #13

Circa: 1930s-40s Store: Saks Fifth Avenue

Lining: Oriental fabric Sweatband: flowered ribbon
Condition: Very Good Dimensions: 7" wide x 1" deep

Small white satin hat with flowers around the edges and an ermine tail on the back of the crown. Some leaves have rhinestones on them. There are 2 wrapped wire side pieces.