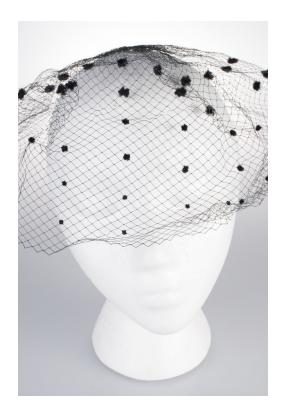

## UCO Fashion Museum Collection 1950s Beige Hat with Black Feathers by Chanda

Acquisition #113.87.17.14 Hat #53
Designer tag: Chanda Circa: 1950s

Sweatband: Red grosgrain Lining: silver material with red lace on top