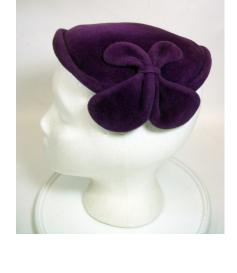

### UCO Fashion Museum Collection 1950s Purple Velour Brimless Hat

Designer: Unknown Hat #39

Inside stamp: Opera imported velour, made in Italy

Store tag: Rothschild's

Style: Brimless Material: velour Sweatband: Purple grosgrain Lining: none

Sweatband: Purple grosgrain Dimensions: 7" wide / 1" deep

Condition: Excellent

Purple velour brimless hat with upturned edges in the front and back. There are two decorations on each side

which overlap the edges.