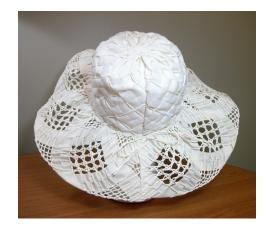

### 1950s Christine Original, Red Straw Hat with White Flowers

Designer: Christine Original, Park Ave., New York Hat #28

Style: Flowered Material: straw and flowers

Sweatband: Red grosgrain Lining: none

Dimensions: 7" wide / 1" deep Condition: Pristine, never worn

Small red straw hat with green netting on the crown and small white flowers and green leaves all around the edges. It has covered wire side pieces. The original price tag of

\$22.95 is still attached.