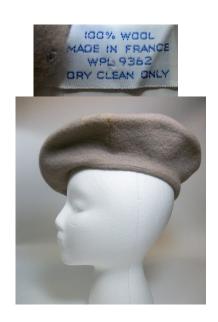

## UCO Fashion Museum Collection 1950s-60s Black Wool Beret

Designer tag: None Hat #161
Style: Beret Material: Wool
Band: None Sweatband: None
Lining: None Dimensions: 9" wide

Condition: Excellent

Black wool beret. Donated by Ruth Ensley McFarland (wife of Charles B. McFarland), December 5, 1985. Original acquisition #47.85.2.B.

# UCO Fashion Museum Collection 1950s-60s Red, Blue & Gold Knitted Beret

Designer tag: None
Style: Beret
Band: None
Lining: None
Dimensions: 9" wide
Condition: Good

Hat #162 Material: Yarn Sweatband: None Brim: None