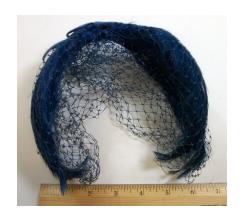

### 1950s Black & White Open Crown Pillbox Hat with Veil

Designer: Unknown, union made Hat #25

Style: Open crown pillbox Sweatband: none

Lining: None Dimensions: 7" wide / 2" deep

Condition: Very good

An open crown brimless hat in off-white material with black netting and a black velvet covered wire with a bow that circles around the hat. This hat was union made.