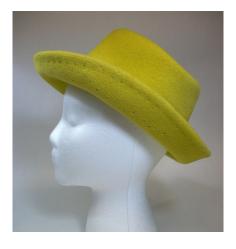

Dimensions: Brim: 2" -4" wide

Condition:

Navy blue deep crowned straw hat. The brim is slightly upturned and the edge is covered with blue grosgrain ribbon. The band is 1" grosgrain and overlaps in the back with a band around the two ends. The top of the crown has a covered 2" wide button.

# UCO Fashion Museum Collection 1950s-60s Off-White Knitted Hat with Beads

Inside tag: None Hat #143

Style: Brimless Material: Yarn and beads

Sweatband: None Lining: None

Dimensions: 8" wide Condition: Very Good