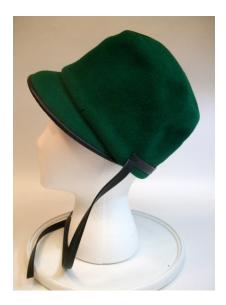

### Table of Contents Women's Hats – Volume 2: 1950s-1980s

| 1950s | Hats     |                                                            | Page |
|-------|----------|------------------------------------------------------------|------|
|       | Hat #13  | Small white satin hat with flowers                         | 2    |
|       | Hat #14  | Brown velvet hat by Evelyn Varon                           | 3    |
|       | Hat #20  | White satin casque hat                                     | 4    |
|       | Hat #21  | Navy blue casque with sequins                              | 5    |
|       | Hat #23  | Black straw and velvet calot by Ere Nouvelle               | 6    |
|       | Hat #24  | Navy blue turban style hat by Dolly Madison                | 7    |
|       | Hat #25  | Black & white open crown pillbox hat with veil             | 8    |
|       | Hat #28  | Red straw hat with white flowers a Christine Original      | 9    |
|       | Hat #29  | White flowered hat with yellow netting                     | 10   |
|       | Hat #30  | Multicolored flowered open crowned hat by Valier Modes     | 11   |
|       | Hat #31  | Red & white polka dot hat with strawberries                | 12   |
|       | Hat #32  | Open crowned hat with peach & tan flowers                  | 13   |
|       | Hat #33  | Brown satin hat with appliqued leaves by Nat Frank         | 14   |
|       | Hat #38  | Rust velour pillbox by Irene of New York                   | 15   |
|       | Hat #39  | Purple velour brimless hat                                 | 16   |
|       | Hat #40  | White satin pillbox with black beads & feathers by Emme    | 17   |
|       | Hat #41  | Purple satin beret                                         | 18   |
|       | Hat #49  | Black wide brimmed feathered hat by Jan Leslie             | 19   |
|       | Hat #50  | Tan felt feathered hat by Celetha, NYC                     | 20   |
|       | Hat #51  | Black fur felt beret with feathers by Hattie Carnegie      | 21   |
|       | Hat #52  | Black open crowned pillbox by Madcaps                      | 22   |
|       | Hat #53  | Beige hat with black feathers by Chanda                    | 23   |
|       | Hat #57  | Multicolored feather pillbox                               | 24   |
|       | Hat #62  | Blue feather headband with blue netting                    | 25   |
|       | Hat #63  | Orange feathered headband                                  | 26   |
|       | Hat #70  | Pink ostrich wide brimmed hat, a Christine Original        | 27   |
|       | Hat #83  | Black satin beret by Dolly Madison                         | 28   |
|       | Hat #85  | Black cocktail hat with rhinestones by Ere Nouvelle        | 29   |
|       | Hat #96  | Black straw beret with black velvet                        | 30   |
|       | Hat #121 | Off-white cocktail hair bow with veil by Therese Ahrens    | 31   |
|       | Hat #147 | Straw hat with flowers by J.P. Janyth Roy, NYC             | 32   |
|       | Hat #148 | Wide brimmed straw with large flower, a Christine Original | 33   |
|       | Hat #200 | Straw half hat with silk flower by Grace Burney            | 34   |
|       | Hat #208 | Natural straw with scarf by G. Howard Hodge                | 35   |
|       | Hat #221 | Dark wool pillbox shaped tam with a tassel on top          | 36   |
|       | Hat #229 | Brown velour beret with rhinestones                        | 37   |
|       | Hat #259 | Black velvet curvette with netting & feathers              | 38   |
|       | Hat #264 | Straw sun hat with attached scarf by Mr. John              | 39   |
|       | Hat #265 | Wide brimmed straw hat with black raffia                   | 40   |
|       | Hat #267 | Natural straw sun hat with black underside by Sally Victor | 41   |
|       | Hat #273 | Brown felt hat with rhinestone pin designed by Gladys      | 42   |
|       | Hat #283 | Bright multicolored turban, an Evelyn Varon Exclusive      | 43   |
|       | Hat #298 | Black cone shaped hat with feather by Christian Dior       | 44   |