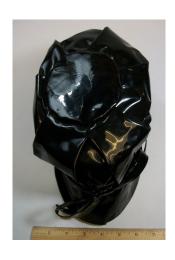

Dimensions: Brim: None

Excellent Condition:

Turban hat with emerald green, purple and blue satin intertwined around the edges. The hat has silver fab-

ric lining.