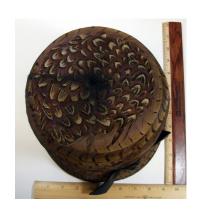

Dimensions: Brim: 2" -4" wide

Condition:

Navy blue deep crowned straw hat. The brim is slightly upturned and the edge is covered with blue grosgrain ribbon. The band is 1" grosgrain and overlaps in the back with a band around the two ends. The top of the crown has a covered 2" wide button.

# UCO Fashion Museum Collection 1950s-60s Off-White Knitted Hat with Beads

Inside tag: None Hat #143

Style: Brimless Material: Yarn and beads

Sweatband: None Lining: None

Dimensions: 8" wide Condition: Very Good