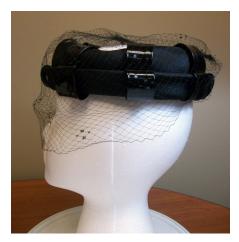

### 1950s Black & White Open Crown Pillbox Hat with Veil

Designer: Unknown, union made Hat #25

Style: Open crown pillbox Sweatband: none

Lining: None Dimensions: 7" wide / 2" deep

Condition: Very good

An open crown brimless hat in off-white material with black netting and a black velvet covered wire with a bow that circles around the hat. This hat was union made.