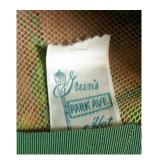

| HW208.17.1       Black whimsie with bow designs.       46         HW208.17.2       Yellow whimsie with flowers.       47         HW208.17.3       Black whimsie with black feathers & beads.       48         HW208.17.4       Black whimsie with flowers.       49         HW208.17.5       Plain black whimsie.       50         HW208.17.6       Tan whimsie with dots, bows & designs.       51         HW208.17.7       Brown whimsie with dots, bows & designs.       52         HW208.17.8       Black whimsie with dots & bows.       53         HW208.17.9       Black whimsie with a black bow.       54         HW208.17.10       Black whimsie with a bow on top.       55         HW208.17.11       Plain beige whimsie.       56         HW208.17.12       Green whimsie by Mr. John.       57         1950s-1960s       Page         Hat #16       Beige straw pillbox hat.       58         Hat #48       Tall feathered pillbox from Green's, Park Ave.       59         Hat #48       Tall feathere pillbox by Sally Victor.       60         Hat #61       Brown feather pillbox made by Frances Fisher.       61         Hat #79       Multicolored turban designed by Mr. John.       62         Hat #89       Natural straw boater. <t< th=""></t<>        |
|----------------------------------------------------------------------------------------------------------------------------------------------------------------------------------------------------------------------------------------------------------------------------------------------------------------------------------------------------------------------------------------------------------------------------------------------------------------------------------------------------------------------------------------------------------------------------------------------------------------------------------------------------------------------------------------------------------------------------------------------------------------------------------------------------------------------------------------------------------------------------------------------------------------------------------------------------------------------------------------------------------------------------------------------------------------------------------------------------------------------------------------------------------------------------------------------------------------------------------------------------------------------------------|
| HW208.17.2       Yellow whimsie with flowers                                                                                                                                                                                                                                                                                                                                                                                                                                                                                                                                                                                                                                                                                                                                                                                                                                                                                                                                                                                                                                                                                                                                                                                                                                     |
| HW208.17.4       Black whimsie with fuzzy dots.       49         HW208.17.5       Plain black whimsie.       50         HW208.17.6       Tan whimsie with dots, bows & designs.       51         HW208.17.7       Brown whimsie with feather & bead attachments.       52         HW208.17.8       Black whimsie with dots & bows.       53         HW208.17.9       Black whimsie with a black bow.       54         HW208.17.10       Black whimsie with a bow on top.       55         HW208.17.11       Plain beige whimsie.       56         HW208.17.12       Green whimsie by Mr. John.       57         1950s-1960s       Page         Hat #16       Beige straw pillbox hat.       58         Hat #48       Tall feathered pillbox from Green's, Park Ave.       59         Hat #56       Black feather pillbox by Sally Victor.       60         Hat #61       Brown feather pillbox made by Frances Fisher.       61         Hat #76       Black & pink pillbox designed by Mr. John.       62         Hat #79       Multicolored turban designed by Lloyd Wright.       63         Hat #89       Natural straw boater.       65         Hat #91       Natural straw hat designed by Sally Victor.       66         Hat #95       Green fabric hat & scarf b          |
| HW208.17.5       Plain black whimsie.       50         HW208.17.6       Tan whimsie with dots, bows & designs.       51         HW208.17.7       Brown whimsie with feather & bead attachments.       52         HW208.17.8       Black whimsie with dots & bows.       53         HW208.17.9       Black whimsie with a black bow.       54         HW208.17.10       Black whimsie with a bow on top.       55         HW208.17.11       Plain beige whimsie.       56         HW208.17.12       Green whimsie by Mr. John.       57         1950s-1960s       Page         Hat #16       Beige straw pillbox hat.       58         Hat #48       Tall feathered pillbox from Green's, Park Ave.       59         Hat #56       Black feather pillbox by Sally Victor.       60         Hat #61       Brown feather pillbox made by Frances Fisher.       61         Hat #76       Black & pink pillbox designed by Mr. John.       62         Hat #79       Multicolored turban designed by Lloyd Wright.       63         Hat #87       Straw convention hat by Mr. John.       64         Hat #89       Natural straw hat designed by Sally Victor.       66         Hat #92       Straw boater by Modern Miss.       67         Hat #95       Green fabric hat &           |
| HW208.17.5       Plain black whimsie       50         HW208.17.6       Tan whimsie with dots, bows & designs       51         HW208.17.7       Brown whimsie with feather & bead attachments       52         HW208.17.8       Black whimsie with dots & bows       53         HW208.17.9       Black whimsie with a black bow       54         HW208.17.10       Black whimsie with a bow on top       55         HW208.17.11       Plain beige whimsie       56         HW208.17.12       Green whimsie by Mr. John       57         1950s-1960s       Page         Hat #16       Beige straw pillbox hat       58         Hat #48       Tall feathered pillbox from Green's, Park Ave       59         Hat #56       Black feather pillbox by Sally Victor       60         Hat #61       Brown feather pillbox made by Frances Fisher       61         Hat #76       Black & pink pillbox designed by Mr. John       62         Hat #79       Multicolored turban designed by Lloyd Wright       63         Hat #87       Straw convention hat by Mr. John       64         Hat #89       Natural straw hat designed by Sally Victor       66         Hat #92       Straw boater by Modern Miss       67         Hat #95       Green fabric hat & scarf by Helen Li          |
| HW208.17.6       Tan whimsie with dots, bows & designs.       51         HW208.17.7       Brown whimsie with feather & bead attachments.       52         HW208.17.8       Black whimsie with dots & bows.       53         HW208.17.9       Black whimsie with a black bow.       54         HW208.17.10       Black whimsie with a bow on top.       55         HW208.17.11       Plain beige whimsie.       56         HW208.17.12       Green whimsie by Mr. John.       57         1950s-1960s       Page         Hat #16       Beige straw pillbox hat.       58         Hat #48       Tall feathered pillbox from Green's, Park Ave.       59         Hat #56       Black feather pillbox by Sally Victor.       60         Hat #61       Brown feather pillbox made by Frances Fisher.       61         Hat #76       Black & pink pillbox designed by Mr. John.       62         Hat #79       Multicolored turban designed by Lloyd Wright.       63         Hat #87       Straw convention hat by Mr. John.       64         Hat #89       Natural straw hat designed by Sally Victor.       66         Hat #91       Natural straw hat designed by Sally Victor.       66         Hat #95       Green fabric hat & scarf by Helen Liebert.       68         Hat #117 |
| HW208.17.7Brown whimsie with feather & bead attachments52HW208.17.8Black whimsie with dots & bows53HW208.17.9Black whimsie with a black bow54HW208.17.10Black whimsie with a bow on top55HW208.17.11Plain beige whimsie56HW208.17.12Green whimsie by Mr. John571950s-1960sPageHat #16Beige straw pillbox hat58Hat #48Tall feathered pillbox from Green's, Park Ave59Hat #56Black feather pillbox by Sally Victor60Hat #61Brown feather pillbox made by Frances Fisher61Hat #76Black & pink pillbox designed by Mr. John62Hat #79Multicolored turban designed by Lloyd Wright63Hat #87Straw convention hat by Mr. John64Hat #89Natural straw boater65Hat #91Natural straw hat designed by Sally Victor66Hat #92Straw boater by Modern Miss67Hat #95Green fabric hat & scarf by Helen Liebert68Hat #117Multicolored fabric pillbox by Gen Anderson69                                                                                                                                                                                                                                                                                                                                                                                                                               |
| HW208.17.8Black whimsie with dots & bows.53HW208.17.9Black whimsie with a black bow.54HW208.17.10Black whimsie with a bow on top.55HW208.17.11Plain beige whimsie.56HW208.17.12Green whimsie by Mr. John.571950s-1960sPageHat #16Beige straw pillbox hat.58Hat #48Tall feathered pillbox from Green's, Park Ave.59Hat #56Black feather pillbox by Sally Victor.60Hat #61Brown feather pillbox made by Frances Fisher61Hat #76Black & pink pillbox designed by Mr. John.62Hat #79Multicolored turban designed by Lloyd Wright63Hat #87Straw convention hat by Mr. John64Hat #89Natural straw boater.65Hat #91Natural straw hat designed by Sally Victor.66Hat #92Straw boater by Modern Miss.67Hat #95Green fabric hat & scarf by Helen Liebert.68Hat #117Multicolored fabric pillbox by Gen Anderson.69                                                                                                                                                                                                                                                                                                                                                                                                                                                                          |
| HW208.17.19 Black whimsie with a black bow. 54 HW208.17.10 Black whimsie with a bow on top. 55 HW208.17.11 Plain beige whimsie. 56 HW208.17.12 Green whimsie by Mr. John. 57  1950s-1960s Page Hat #16 Beige straw pillbox hat. 58 Hat #48 Tall feathered pillbox from Green's, Park Ave. 59 Hat #56 Black feather pillbox by Sally Victor. 60 Hat #61 Brown feather pillbox made by Frances Fisher 61 Hat #76 Black & pink pillbox designed by Mr. John. 62 Hat #79 Multicolored turban designed by Lloyd Wright. 63 Hat #87 Straw convention hat by Mr. John. 64 Hat #89 Natural straw boater 65 Hat #91 Natural straw boater 65 Hat #92 Straw boater by Modern Miss 67 Hat #95 Green fabric hat & scarf by Helen Liebert 68 Hat #117 Multicolored fabric pillbox by Gen Anderson 69                                                                                                                                                                                                                                                                                                                                                                                                                                                                                           |
| HW208.17.10 Black whimsie with a bow on top. 55 HW208.17.11 Plain beige whimsie. 56 HW208.17.12 Green whimsie by Mr. John. 57  1950s-1960s Page Hat #16 Beige straw pillbox hat. 58 Hat #48 Tall feathered pillbox from Green's, Park Ave. 59 Hat #56 Black feather pillbox by Sally Victor. 60 Hat #61 Brown feather pillbox made by Frances Fisher. 61 Hat #76 Black & pink pillbox designed by Mr. John. 62 Hat #79 Multicolored turban designed by Lloyd Wright. 63 Hat #87 Straw convention hat by Mr. John. 64 Hat #89 Natural straw boater. 65 Hat #91 Natural straw hat designed by Sally Victor. 66 Hat #92 Straw boater by Modern Miss. 67 Hat #95 Green fabric hat & scarf by Helen Liebert. 68 Hat #117 Multicolored fabric pillbox by Gen Anderson. 69                                                                                                                                                                                                                                                                                                                                                                                                                                                                                                              |
| HW208.17.11 Plain beige whimsie 56 HW208.17.12 Green whimsie by Mr. John. 57  1950s-1960s Page Hat #16 Beige straw pillbox hat. 58 Hat #48 Tall feathered pillbox from Green's, Park Ave. 59 Hat #56 Black feather pillbox by Sally Victor. 60 Hat #61 Brown feather pillbox made by Frances Fisher. 61 Hat #76 Black & pink pillbox designed by Mr. John. 62 Hat #79 Multicolored turban designed by Lloyd Wright. 63 Hat #87 Straw convention hat by Mr. John. 64 Hat #89 Natural straw boater. 65 Hat #91 Natural straw hat designed by Sally Victor. 66 Hat #92 Straw boater by Modern Miss. 67 Hat #95 Green fabric hat & scarf by Helen Liebert. 68 Hat #117 Multicolored fabric pillbox by Gen Anderson. 69                                                                                                                                                                                                                                                                                                                                                                                                                                                                                                                                                               |
| HW208.17.12 Green whimsie by Mr. John. 57  1950s-1960s Page  Hat #16 Beige straw pillbox hat. 58  Hat #48 Tall feathered pillbox from Green's, Park Ave. 59  Hat #56 Black feather pillbox by Sally Victor. 60  Hat #61 Brown feather pillbox made by Frances Fisher. 61  Hat #76 Black & pink pillbox designed by Mr. John 62  Hat #79 Multicolored turban designed by Lloyd Wright. 63  Hat #87 Straw convention hat by Mr. John 64  Hat #89 Natural straw boater 65  Hat #91 Natural straw hat designed by Sally Victor 66  Hat #92 Straw boater by Modern Miss 67  Hat #95 Green fabric hat & scarf by Helen Liebert 68  Hat #117 Multicolored fabric pillbox by Gen Anderson 69                                                                                                                                                                                                                                                                                                                                                                                                                                                                                                                                                                                             |
| Hat #16 Beige straw pillbox hat                                                                                                                                                                                                                                                                                                                                                                                                                                                                                                                                                                                                                                                                                                                                                                                                                                                                                                                                                                                                                                                                                                                                                                                                                                                  |
| Hat #16 Beige straw pillbox hat                                                                                                                                                                                                                                                                                                                                                                                                                                                                                                                                                                                                                                                                                                                                                                                                                                                                                                                                                                                                                                                                                                                                                                                                                                                  |
| Hat #16 Beige straw pillbox hat. 58 Hat #48 Tall feathered pillbox from Green's, Park Ave. 59 Hat #56 Black feather pillbox by Sally Victor. 60 Hat #61 Brown feather pillbox made by Frances Fisher. 61 Hat #76 Black & pink pillbox designed by Mr. John. 62 Hat #79 Multicolored turban designed by Lloyd Wright. 63 Hat #87 Straw convention hat by Mr. John. 64 Hat #89 Natural straw boater. 65 Hat #91 Natural straw hat designed by Sally Victor. 66 Hat #92 Straw boater by Modern Miss. 67 Hat #95 Green fabric hat & scarf by Helen Liebert. 68 Hat #117 Multicolored fabric pillbox by Gen Anderson. 69                                                                                                                                                                                                                                                                                                                                                                                                                                                                                                                                                                                                                                                              |
| Hat #56 Black feather pillbox by Sally Victor                                                                                                                                                                                                                                                                                                                                                                                                                                                                                                                                                                                                                                                                                                                                                                                                                                                                                                                                                                                                                                                                                                                                                                                                                                    |
| Hat #56 Black feather pillbox by Sally Victor                                                                                                                                                                                                                                                                                                                                                                                                                                                                                                                                                                                                                                                                                                                                                                                                                                                                                                                                                                                                                                                                                                                                                                                                                                    |
| Hat #61Brown feather pillbox made by Frances Fisher.61Hat #76Black & pink pillbox designed by Mr. John.62Hat #79Multicolored turban designed by Lloyd Wright.63Hat #87Straw convention hat by Mr. John.64Hat #89Natural straw boater.65Hat #91Natural straw hat designed by Sally Victor.66Hat #92Straw boater by Modern Miss.67Hat #95Green fabric hat & scarf by Helen Liebert.68Hat #117Multicolored fabric pillbox by Gen Anderson.69                                                                                                                                                                                                                                                                                                                                                                                                                                                                                                                                                                                                                                                                                                                                                                                                                                        |
| Hat #76Black & pink pillbox designed by Mr. John.62Hat #79Multicolored turban designed by Lloyd Wright.63Hat #87Straw convention hat by Mr. John.64Hat #89Natural straw boater.65Hat #91Natural straw hat designed by Sally Victor.66Hat #92Straw boater by Modern Miss.67Hat #95Green fabric hat & scarf by Helen Liebert.68Hat #117Multicolored fabric pillbox by Gen Anderson.69                                                                                                                                                                                                                                                                                                                                                                                                                                                                                                                                                                                                                                                                                                                                                                                                                                                                                              |
| Hat #79Multicolored turban designed by Lloyd Wright63Hat #87Straw convention hat by Mr. John64Hat #89Natural straw boater65Hat #91Natural straw hat designed by Sally Victor66Hat #92Straw boater by Modern Miss67Hat #95Green fabric hat & scarf by Helen Liebert68Hat #117Multicolored fabric pillbox by Gen Anderson69                                                                                                                                                                                                                                                                                                                                                                                                                                                                                                                                                                                                                                                                                                                                                                                                                                                                                                                                                        |
| Hat #87Straw convention hat by Mr. John.64Hat #89Natural straw boater.65Hat #91Natural straw hat designed by Sally Victor.66Hat #92Straw boater by Modern Miss.67Hat #95Green fabric hat & scarf by Helen Liebert.68Hat #117Multicolored fabric pillbox by Gen Anderson.69                                                                                                                                                                                                                                                                                                                                                                                                                                                                                                                                                                                                                                                                                                                                                                                                                                                                                                                                                                                                       |
| Hat #89Natural straw boater                                                                                                                                                                                                                                                                                                                                                                                                                                                                                                                                                                                                                                                                                                                                                                                                                                                                                                                                                                                                                                                                                                                                                                                                                                                      |
| Hat #91Natural straw hat designed by Sally Victor.66Hat #92Straw boater by Modern Miss.67Hat #95Green fabric hat & scarf by Helen Liebert.68Hat #117Multicolored fabric pillbox by Gen Anderson.69                                                                                                                                                                                                                                                                                                                                                                                                                                                                                                                                                                                                                                                                                                                                                                                                                                                                                                                                                                                                                                                                               |
| Hat #92Straw boater by Modern Miss                                                                                                                                                                                                                                                                                                                                                                                                                                                                                                                                                                                                                                                                                                                                                                                                                                                                                                                                                                                                                                                                                                                                                                                                                                               |
| Hat #95 Green fabric hat & scarf by Helen Liebert                                                                                                                                                                                                                                                                                                                                                                                                                                                                                                                                                                                                                                                                                                                                                                                                                                                                                                                                                                                                                                                                                                                                                                                                                                |
| Hat #117 Multicolored fabric pillbox by Gen Anderson                                                                                                                                                                                                                                                                                                                                                                                                                                                                                                                                                                                                                                                                                                                                                                                                                                                                                                                                                                                                                                                                                                                                                                                                                             |
| ı v                                                                                                                                                                                                                                                                                                                                                                                                                                                                                                                                                                                                                                                                                                                                                                                                                                                                                                                                                                                                                                                                                                                                                                                                                                                                              |
|                                                                                                                                                                                                                                                                                                                                                                                                                                                                                                                                                                                                                                                                                                                                                                                                                                                                                                                                                                                                                                                                                                                                                                                                                                                                                  |
| Hat #132 Mustard colored felted fur Breton hat                                                                                                                                                                                                                                                                                                                                                                                                                                                                                                                                                                                                                                                                                                                                                                                                                                                                                                                                                                                                                                                                                                                                                                                                                                   |
| Hat #140 Red deep crowned straw hat                                                                                                                                                                                                                                                                                                                                                                                                                                                                                                                                                                                                                                                                                                                                                                                                                                                                                                                                                                                                                                                                                                                                                                                                                                              |
| Hat #141 Deep crowned straw by Sonni, California73                                                                                                                                                                                                                                                                                                                                                                                                                                                                                                                                                                                                                                                                                                                                                                                                                                                                                                                                                                                                                                                                                                                                                                                                                               |
| Hat #142 Navy blue deep crowned straw74                                                                                                                                                                                                                                                                                                                                                                                                                                                                                                                                                                                                                                                                                                                                                                                                                                                                                                                                                                                                                                                                                                                                                                                                                                          |
| Hat #143 Off-white knitted hat with beads                                                                                                                                                                                                                                                                                                                                                                                                                                                                                                                                                                                                                                                                                                                                                                                                                                                                                                                                                                                                                                                                                                                                                                                                                                        |
| Hat #145 Deep crowned straw with brown net by Miss Margo                                                                                                                                                                                                                                                                                                                                                                                                                                                                                                                                                                                                                                                                                                                                                                                                                                                                                                                                                                                                                                                                                                                                                                                                                         |
| Hat #155 Wide brimmed tan felt hat by Irene of New York                                                                                                                                                                                                                                                                                                                                                                                                                                                                                                                                                                                                                                                                                                                                                                                                                                                                                                                                                                                                                                                                                                                                                                                                                          |
| Hat #159 Tan wool beret                                                                                                                                                                                                                                                                                                                                                                                                                                                                                                                                                                                                                                                                                                                                                                                                                                                                                                                                                                                                                                                                                                                                                                                                                                                          |
| Hat #160 Yellow knitted beret                                                                                                                                                                                                                                                                                                                                                                                                                                                                                                                                                                                                                                                                                                                                                                                                                                                                                                                                                                                                                                                                                                                                                                                                                                                    |
| Hat #161 Black wool beret                                                                                                                                                                                                                                                                                                                                                                                                                                                                                                                                                                                                                                                                                                                                                                                                                                                                                                                                                                                                                                                                                                                                                                                                                                                        |
| Hat #162 Red. Blue & gold knitted beret                                                                                                                                                                                                                                                                                                                                                                                                                                                                                                                                                                                                                                                                                                                                                                                                                                                                                                                                                                                                                                                                                                                                                                                                                                          |
| Hat #163 Maroon knit wool beret. 82                                                                                                                                                                                                                                                                                                                                                                                                                                                                                                                                                                                                                                                                                                                                                                                                                                                                                                                                                                                                                                                                                                                                                                                                                                              |
| Hat #164 Red knit beret                                                                                                                                                                                                                                                                                                                                                                                                                                                                                                                                                                                                                                                                                                                                                                                                                                                                                                                                                                                                                                                                                                                                                                                                                                                          |
| Hat #165 Off-white knitted beret                                                                                                                                                                                                                                                                                                                                                                                                                                                                                                                                                                                                                                                                                                                                                                                                                                                                                                                                                                                                                                                                                                                                                                                                                                                 |
| Hat #166 Deep crowned straw with corn & strawberries85                                                                                                                                                                                                                                                                                                                                                                                                                                                                                                                                                                                                                                                                                                                                                                                                                                                                                                                                                                                                                                                                                                                                                                                                                           |
| Hat #169 Red knit beret with chain & a pom-pom                                                                                                                                                                                                                                                                                                                                                                                                                                                                                                                                                                                                                                                                                                                                                                                                                                                                                                                                                                                                                                                                                                                                                                                                                                   |