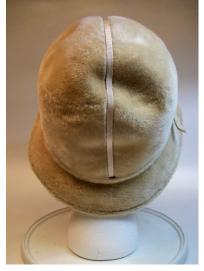

d: Green grosgrain Dimensions: 7.5" wide / 5.5" deep Brim: None

Condition: Very Good

Description: Emerald green faux fur hat created using 8 sections. The bottom edge has a green satin

ribbon. There a brown decorative ornament on one side with a large rhinestone on the e3nd.

















### 1960s Tan Cloche, a Maggi Alexander design

Maggi Alexander design Designer: Hat #292

Material: Faux fur felt Lining: None

Sweatband: Beige grosgrain 2" - 2.5" Color: Beige

Dimensions: 10" wide / 4.5" deep Brim:

Condition: Very Good

Description: Tan cloche style hat with a 1/4 inch matching band with a knot on the right side. A 1/4" tan ribbed ribbon from from the front to the back of the crown. Size: 22 This hat is Union Made. Inside stamp:

Martelle 100% made in West Germany

















#### 1960s Black Derby Bucket by Ann Marie

Designer: Ann Marie Hat #293

Material: Felt Lining: None

Color: Black Sweatband: Black grosgrain

Dimensions: 9" x 7" / 6" deep Brim: 2" wide Condition: Very Good

Description: A tall black hat with a front bill and a black leather band with a bow in front. The crown has two indentations in the front. Inside stamp says "Ann Marie, imported body made in Italy".















#### 1960s Tan Wide Brimmed Wool Hat from Nieman Marcus

Designer: Unknown Hat #296

Material: 100% wool felt Lining: None

Color: Brown Sweatband: Brown grosgrain Dimensions: 14" wide / 4" deep Brim: 3" - 3.5"

Condition: Very Good Store tag: Nieman Marcus

Description: Tan hat with a wide brim and a 2 1/4" wide striped ribbon band. The inside label reads

"made in Eng