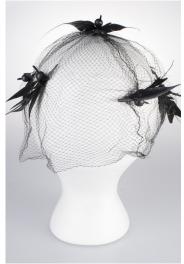

## UCO Fashion Museum Collection 1950s Beige Hat with Black Feathers by Chanda

Acquisition #113.87.17.14 Hat #53
Designer tag: Chanda Circa: 1950s

Sweatband: Red grosgrain Lining: silver material with red lace on top