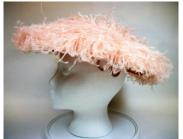

Wide brimmed Material: Wool velour & feathers Style:

Sweatband: Black grosgrain Dimensions: 12" wide / 2" deep Condition: Very Good Lining: None

Black wide brimmed hat with short black feathers attached to the crown in a circle, and long black feather falling around the brim and over the edges. It has to small side combs inside. The was the "new look" of the 1950s.