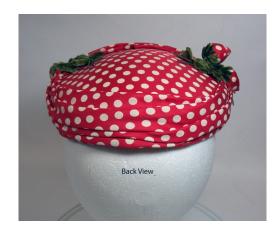

## UCO Fashion Museum Collection 1950s Red & White Polka Dot Hat with Strawberries

Inside tag: Woodmere, New York Hat #31

Style: Brimless Material: Red polka dot fabric

Sweatband: Red velvet ribbon Lining: Red netting over a cream straw base

Dimensions: 7" wide / 2" deep Condition: Excellent

Red fabric polka dot hat over a straw base. It has fabric strawberries and green leaves on each side. There are

2 small hair combs inside.