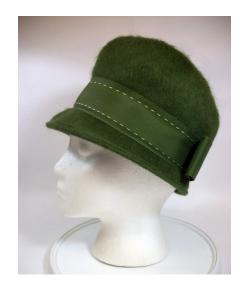

t 57<sup>th</sup> St., NY Hat #73

Turban Style: Material: Fabric and lace Sweatband: Brown grosgrain Lining: White netting 8" wide / 3" deep Dimensions: Brim: Lace bill in front

Condition: Pristine Price tag: \$75.00

A beige fabric hat with dark brown lace over the fabric in a turban style. It has a lace "bill" over the

front.

















### 1960s Green Mohair Bucket Hat

Style: Bucket Hat #99

Material: Mohair Sweatband: Green grosgrain

Lining: None Brim: 0.5-1.5"
Dimensions: 8" wide / 6" deep Union tag: yes

Inside stamp: Mahara mohair 100% wool, Harry Pollak, Inc., NY

Condition: Excellent

Leaf green fuzzy mohair hat. It has a green 2" wide ribbon band with white stitching along the edges. The band folds over in the back and doubles back through an attached loop.

















## **UCO Fashion Museum Collection** 1960s Silver Bucket Hat by Felix

Designer tag: Felix Hat #100

Style: Material: fabric Bucket Grey grosgrain 7" wide / 8" deep Lining: pink fabric Brim: 2" – 2.5" Sweatband: Dimensions:

Condition: Excellent

Shiny silver bucket hat with a matching silver fabric band. The band has black ribbon attached on each

side and a roll of ribbon on the right side.















#### 1960s Black Velour Bowler by Christian Dior

Designer tag: Christian Dior – New York, Inc. Hat #103

Inside stamp: Midi imported velour body, made in France Style: **Boater** 

Black grosgrain Material: Velour Sweatband:

Lining: None Brim: 1 ½" – 2"

Dimensions: 11" wide / 3" deep Condition: Excellent

Black velour hat with a slightly upturned rim. The black ribbon band is 1