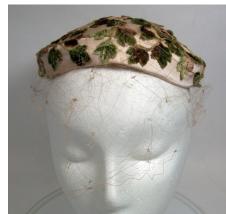

#### 1950s Brown Satin Hat with Appliqued Stems & Leaves by Nat Frank

Designer: A Nat Frank Original by Lee Leon, NY Hat #33

Style: Brimless Material: Fabric, net and leaves

Sweatband: Brown grosgrain Lining: cream material

Dimensions: 7" wide / 2" deep Condition: Very Good

Small hat covered in a light brown satin with appliqued stems and leaves. There is a small hair comb in front, and a matching brown veil is attached.

# UCO Fashion Museum Collection 1950s Brown Satin Hat with Appliqued Stems & Leaves