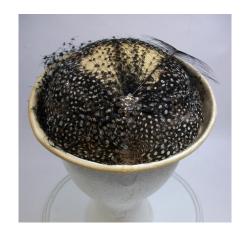

### 1950s-60s Navy Blue Deep Crowned Straw

Fashion Award, and "adjustable" Inside tag: Hat #142

Deep crowned Material: Style: Straw Navy blue grosgrain 13" wide / 5" deep Excellent Lining: Sweatband: None

Dimensions: Brim: 2" -4" wide

Condition:

Navy blue deep crowned straw hat. The brim is slightly upturned and the edge is covered with blue grosgrain ribbon. The band is 1" grosgrain and overlaps in the back with a band around the two ends. The top of the crown has a covered 2" wide button.