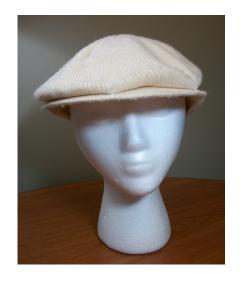

# UCO Fashion Museum Collection 1950s-60s Red Deep Crowned Straw Hat

Inside tag: None Hat #140

Style: Deep crowned straw Material: Straw, ribbon and veil

Sweatband: Red grosgrain

Dimensions: 9" wide / 5" deep

Lining: None
Brim: <sup>3</sup>/<sub>4</sub>" wide

Condition: Excellent

Red straw hat with a 2" wide red grosgrain band with a bow on the right side. The hat is covered with a red veil.