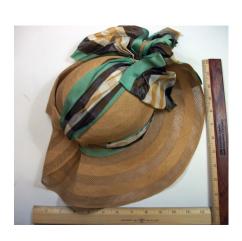

Description: Tan cloche hat with an upturned brim in the back, a depressed crease in the crown, and a felt flower in the front. Inside stamp says "Carol, body made in Italy".

#### 1960s Black Hat with Black Velvet Crown by Mr. John Jr.

Hat #272 Designer: Mr. John Jr.

Material: Velvet, cotton and suede Band: Black grosgrain Color: Black and brown Black fabric Lining: Dimensions: 10" x 11" wide, 4" deep Black grosgrain 0.5" - 3" Sweatband: