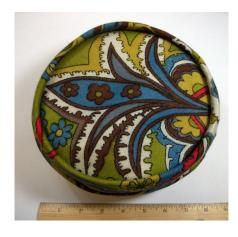

### Table of Contents Women's Hats – Volume 2: 1950s-1980s

| 1950s | Hats     |                                                            | Page |
|-------|----------|------------------------------------------------------------|------|
|       | Hat #13  | Small white satin hat with flowers                         | 2    |
|       | Hat #14  | Brown velvet hat by Evelyn Varon                           | 3    |
|       | Hat #20  | White satin casque hat                                     | 4    |
|       | Hat #21  | Navy blue casque with sequins                              | 5    |
|       | Hat #23  | Black straw and velvet calot by Ere Nouvelle               | 6    |
|       | Hat #24  | Navy blue turban style hat by Dolly Madison                | 7    |
|       | Hat #25  | Black & white open crown pillbox hat with veil             | 8    |
|       | Hat #28  | Red straw hat with white flowers a Christine Original      | 9    |
|       | Hat #29  | White flowered hat with yellow netting                     | 10   |
|       | Hat #30  | Multicolored flowered open crowned hat by Valier Modes     | 11   |
|       | Hat #31  | Red & white polka dot hat with strawberries                | 12   |
|       | Hat #32  | Open crowned hat with peach & tan flowers                  | 13   |
|       | Hat #33  | Brown satin hat with appliqued leaves by Nat Frank         | 14   |
|       | Hat #38  | Rust velour pillbox by Irene of New York                   | 15   |
|       | Hat #39  | Purple velour brimless hat                                 | 16   |
|       | Hat #40  | White satin pillbox with black beads & feathers by Emme    | 17   |
|       | Hat #41  | Purple satin beret                                         | 18   |
|       | Hat #49  | Black wide brimmed feathered hat by Jan Leslie             | 19   |
|       | Hat #50  | Tan felt feathered hat by Celetha, NYC                     | 20   |
|       | Hat #51  | Black fur felt beret with feathers by Hattie Carnegie      | 21   |
|       | Hat #52  | Black open crowned pillbox by Madcaps                      | 22   |
|       | Hat #53  | Beige hat with black feathers by Chanda                    | 23   |
|       | Hat #57  | Multicolored feather pillbox                               | 24   |
|       | Hat #62  | Blue feather headband with blue netting                    | 25   |
|       | Hat #63  | Orange feathered headband                                  | 26   |
|       | Hat #70  | Pink ostrich wide brimmed hat, a Christine Original        | 27   |
|       | Hat #83  | Black satin beret by Dolly Madison                         | 28   |
|       | Hat #85  | Black cocktail hat with rhinestones by Ere Nouvelle        | 29   |
|       | Hat #96  | Black straw beret with black velvet                        | 30   |
|       | Hat #121 | Off-white cocktail hair bow with veil by Therese Ahrens    | 31   |
|       | Hat #147 | Straw hat with flowers by J.P. Janyth Roy, NYC             | 32   |
|       | Hat #148 | Wide brimmed straw with large flower, a Christine Original | 33   |
|       | Hat #200 | Straw half hat with silk flower by Grace Burney            | 34   |
|       | Hat #208 | Natural straw with scarf by G. Howard Hodge                | 35   |
|       | Hat #221 | Dark wool pillbox shaped tam with a tassel on top          | 36   |
|       | Hat #229 | Brown velour beret with rhinestones                        | 37   |
|       | Hat #259 | Black velvet curvette with netting & feathers              | 38   |
|       | Hat #264 | Straw sun hat with attached scarf by Mr. John              | 39   |
|       | Hat #265 | Wide brimmed straw hat with black raffia                   | 40   |
|       | Hat #267 | Natural straw sun hat with black underside by Sally Victor | 41   |
|       | Hat #273 | Brown felt hat with rhinestone pin designed by Gladys      | 42   |
|       | Hat #283 | Bright multicolored turban, an Evelyn Varon Exclusive      | 43   |
|       | Hat #298 | Black cone shaped hat with feather by Christian Dior       | 44   |