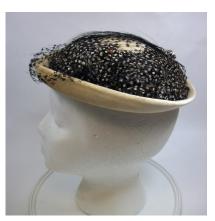

### 1950s-60s Navy Blue Deep Crowned Straw

Fashion Award, and "adjustable" Inside tag: Hat #142

Deep crowned Material: Style: Straw Navy blue grosgrain 13" wide / 5" deep Excellent Lining: Sweatband: None

Dimensions: Brim: 2" -4" wide

Condition:

Navy blue deep crowned straw hat. The brim is slightly upturned and the edge is covered with blue grosgrain ribbon. The band is 1" grosgrain and overlaps in the back with a band around the two ends. The top of the crown has a covered 2" wide button.