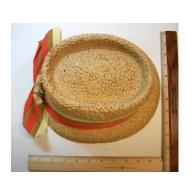

### 1950s Small White Satin Hat with Flowers

Designer: Unknown Hat #13

Circa: 1930s-40s Store: Saks Fifth Avenue

Lining: Oriental fabric Sweatband: flowered ribbon
Condition: Very Good Dimensions: 7" wide x 1" deep

Small white satin hat with flowers around the edges and an ermine tail on the back of the crown. Some leaves have rhinestones on them. There are 2 wrapped wire side pieces.