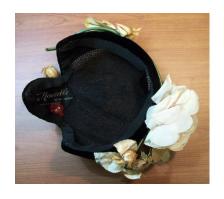

### **UCO Fashion Museum Collection** 1950s Black Straw and Velvet Calot by Ere Nouvelle

Ere Nouvelle, New York Designer: Hat #23

Style: Black grosgrain Calot Sweatband: Lining: 7" wide / 1-3" deep None Dimensions:

Very Good Condition:

Black straw hat with black velvet on the sides with four rosebuds and 1 flower attached on the sides. The

inside had black netting.