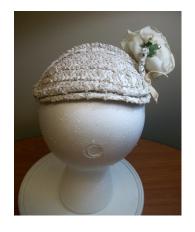

Dimensions: Brim: 2" -4" wide

Condition:

Navy blue deep crowned straw hat. The brim is slightly upturned and the edge is covered with blue grosgrain ribbon. The band is 1" grosgrain and overlaps in the back with a band around the two ends. The top of the crown has a covered 2" wide button.