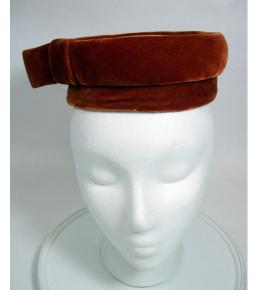

### 1950s Rust Velour Pillbox by Irene of New York

Designer: Irene of New York Hat #38

Style: Pillbox Material: Fabric

Sweatband: Black grosgrain Dimensions: 6" wide / 2" deep

Condition: Excellent

Rust colored velour pillbox hat with black lining. It has a 2.5" wide band around the crown which extends above the crown with an extension on the right side. The inside has 2 small hair combs on each side.