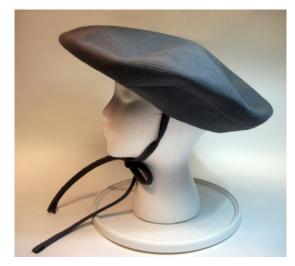

## UCO Fashion Museum Collection 1950s-60s Black Wool Beret

Designer tag: None Hat #161
Style: Beret Material: Wool
Band: None Sweatband: None
Lining: None Dimensions: 9" wide

Condition: Excellent

Black wool beret. Donated by Ruth Ensley McFarland (wife of Charles B. McFarland), December 5, 1985. Original acquisition #47.85.2.B.

# UCO Fashion Museum Collection 1950s-60s Red, Blue & Gold Knitted Beret

Designer tag: None
Style: Beret
Band: None
Lining: None
Dimensions: 9" wide
Condition: Good

Hat #162 Material: Yarn Sweatband: None Brim: None