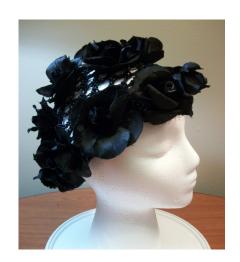

## UCO Fashion Museum Collection 1950s Beige Hat with Black Feathers by Chanda

Acquisition #113.87.17.14 Hat #53
Designer tag: Chanda Circa: 1950s

Sweatband: Red grosgrain Lining: silver material with red lace on top