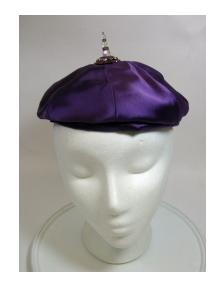

### 1950s Purple Satin Beret from Arlington Hats in Dallas, TX

Store Tag: Arlington Hats, Dallas Hat #41

Style: Beret Material: Fabric with beads and rhinestones

Sweatband: Black grosgrain Lining: black material Dimensions: 7" wide / 2.5" deep Condition: Excellent

Purple satin beret with a pointed decoration on top consisting of purple and white rhinestones and clear

beads. The inside has black lining.

1950s Black Wide Brimmed Feathered Hat by Jan Leslie

Hat #49 Designer Tag: Jan Leslie, Custom Design Inside stamp: Midi, imported velour body, made in France Brim: 2" – 3"