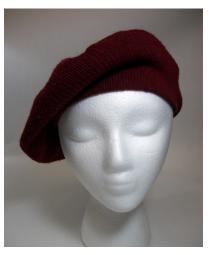

tag: None
Style: Beret
Band: None
Lining: None
Dimensions: 9" wide
Condition: Good

Hat #162 Material: Yarn Sweatband: None Brim: None

Hand knit beret in red, blue, gold and white colors. The top has a large red pompom. There are some loose strings where the hat was gathered on the bottom. Donated by Ruth Ensley McFarland (wife of Charles B. McFarland), December 5, 1985. Original acquisition #47.85.2.B.













## UCO Fashion Museum Collection 1950s-60s Maroon Knit Wool Beret

Designer tag: None Hat #163

Style: Beret Material: Wool knit Band: None Sweatband: None Lining: None Brim: None Dimensions: 10.5" wide

Dark maroon knit wool beret hat. Donated by Ruth Ensley McFarland (wife of Charles B. McFarland), December 5, 1985. Original acquisition #47.85.2.B.



Excellent

Condition:









## UCO Fashion Museum Collection 1950s-60s Red Knit Beret from Berman's

Inside tag: Berman's
Style: Beret
Band: None
Lining: None
Dimensions: 10.5" wide
Condition: Excellent

Hat #164 Material: Yarn Sweatband: None Brim: None

Red knit beret. Donated by Ruth Ensley McFarland (wife of Charles B. McFarland), December 5, 1985. Original acquisition #47.85.2.B.













## UCO Fashion Museum Collection 1950s-60s Off-White Knitted Beret

Inside tag: None Hat #165

Style: Beret Material: Yarn
Band: None Sweatband: None
Lining: None Brim: None

Dimensions: 10" wide Condition: Very good

Off-white hand knit beret with two layers of knitting. The top layer is in a lattice style knit. Donated by Ruth Ensley McFarland (wife of Charles B. McFarland), December 5, 1985. Original acquisition