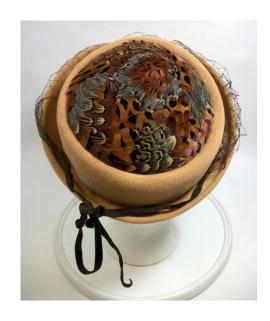

### 1950s Tan Felt Feathered Hat by Celethal, NYC

Designer tag: Celethal, New York

Circa: 1950s

Style: feathered and veiled Sweatband: brown grosgrain Condition: Very Good

Dimensions: 9.5" long x 8" wide / 4" deep

Hat #50

Store Tag: Peyton-Marcus, Okla. City

Material: Felt and feathers

Inside stamp: Flechats, made in France

Lining: none

Brim: 0.5"-1.5"

Tan felt hat with a brown veil with brown velvet ribbon ties on the ends, and multicolored feathers covering the crown. It has a black elastic back strap.