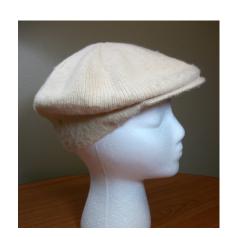

### 1950s Small White Satin Hat with Flowers

Designer: Unknown Hat #13

Circa: 1930s-40s Store: Saks Fifth Avenue

Lining: Oriental fabric Sweatband: flowered ribbon
Condition: Very Good Dimensions: 7" wide x 1" deep

Small white satin hat with flowers around the edges and an ermine tail on the back of the crown. Some leaves have rhinestones on them. There are 2 wrapped wire side pieces.