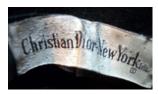

## UCO Fashion Museum Collection 1950s Yellow Whimsie with Flowers

Acquisition #HW208.17.2

Description: Yellow net whimsie with yellow flowers, green leaves attached. It has a brown bow on top.