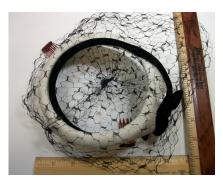

### 1950s Black & White Open Crown Pillbox Hat with Veil

Designer: Unknown, union made Hat #25

Style: Open crown pillbox Sweatband: none

Lining: None Dimensions: 7" wide / 2" deep

Condition: Very good

An open crown brimless hat in off-white material with black netting and a black velvet covered wire with a bow that circles around the hat. This hat was union made.