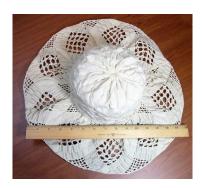

### 1950s Christine Original, Red Straw Hat with White Flowers

Designer: Christine Original, Park Ave., New York Hat #28

Style: Flowered Material: straw and flowers

Sweatband: Red grosgrain Lining: none

Dimensions: 7" wide / 1" deep Condition: Pristine, never worn

Small red straw hat with green netting on the crown and small white flowers and green leaves all around the edges. It has covered wire side pieces. The original price tag of

\$22.95 is still attached.