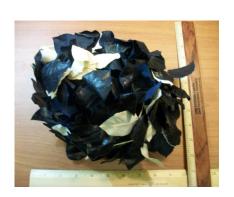

Dimensions: Brim: 2" -4" wide

Condition:

Navy blue deep crowned straw hat. The brim is slightly upturned and the edge is covered with blue grosgrain ribbon. The band is 1" grosgrain and overlaps in the back with a band around the two ends. The top of the crown has a covered 2" wide button.