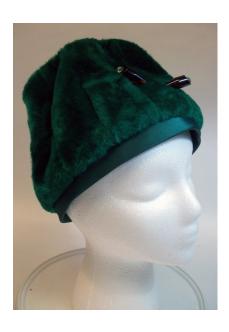

Dimensions: Brim: 2" -4" wide

Condition:

Navy blue deep crowned straw hat. The brim is slightly upturned and the edge is covered with blue grosgrain ribbon. The band is 1" grosgrain and overlaps in the back with a band around the two ends. The top of the crown has a covered 2" wide button.