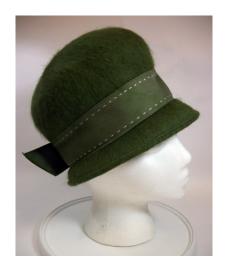

Dimensions: Brim: 2" -4" wide

Condition:

Navy blue deep crowned straw hat. The brim is slightly upturned and the edge is covered with blue grosgrain ribbon. The band is 1" grosgrain and overlaps in the back with a band around the two ends. The top of the crown has a covered 2" wide button.