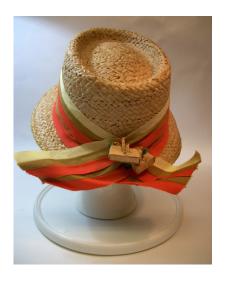

### 1950s Small White Satin Hat with Flowers

Designer: Unknown Hat #13

Circa: 1930s-40s Store: Saks Fifth Avenue

Lining: Oriental fabric Sweatband: flowered ribbon
Condition: Very Good Dimensions: 7" wide x 1" deep

Small white satin hat with flowers around the edges and an ermine tail on the back of the crown. Some leaves have rhinestones on them. There are 2 wrapped wire side pieces.