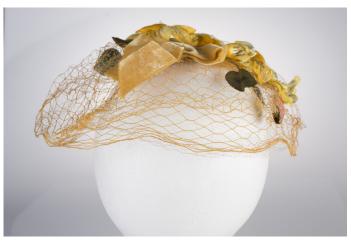

## UCO Fashion Museum Collection 1950s White Flowered Hat with Yellow Netting

Designer: Unknown Hat #29

Style: Brimless Sweatband: None

Lining: None Dimensions: 7" wide / 2" deep

Condition: Very Good

A white flowered hat with yellow netting over the flowers and a yellow ribbon on the crown. There are 4 small bunches of pink flowers around the sides and back. The hat has a wire