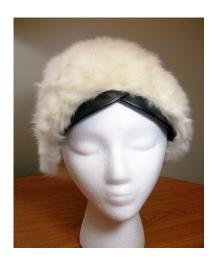

Bright red knit beret with a chain and pompom attached to the top which hangs over the side

# UCO Fashion Museum Collection 1950s-60s White Fur Cloche by Schiaparelli

Designer tag: Schiaparelli Hat #171

Style: Deep crowned Material: Fur felt

Band: Tan grosgrain Sweatband: White grosgrain

Lining: None Brim: None