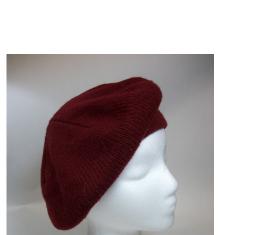

Knitted Beret

Designer tag: None
Style: Beret
Band: None
Lining: None
Dimensions: 9" wide
Condition: Good

Hat #162 Material: Yarn Sweatband: None Brim: None

Hand knit beret in red, blue, gold and white colors. The top has a large red pompom. There are some loose strings where the hat was gathered on the bottom. Donated by Ruth Ensley McFarland (wife of Charles B. McFarland), December 5, 1985. Original acquisition #47.85.2.B.













## UCO Fashion Museum Collection 1950s-60s Maroon Knit Wool Beret

Designer tag: None Hat #163

Style: Beret Material: Wool knit Band: None Sweatband: None Lining: None Brim: None Dimensions: 10.5" wide

Dark maroon knit wool beret hat. Donated by Ruth Ensley McFarland (wife of Charles B. McFarland), December 5, 1985. Original acquisition #47.85.2.B.



Excellent

Condition:









## UCO Fashion Museum Collection 1950s-60s Red Knit Beret from Berman's

Inside tag: Berman's
Style: Beret
Band: None
Lining: None
Dimensions: 10.5" wide
Condition: Excellent

Hat #164 Material: Yarn Sweatband: None Brim: None

Red knit beret. Donated by Ruth Ensley McFarland (wife of Charles B. McFarland), December 5, 1985. Original acquisition #47.85.2.B.













## UCO Fashion Museum Collection 1950s-60s Off-White Knitted Beret

Inside tag: None Hat #165

Style: Beret Material: Yarn
Band: None Sweatband: None
Lining: None Brim: None

Dimensions: 10" wide Condition: Very good

Off-white hand knit beret with two layers of knitting. The top layer is in a lattice style knit. Donated by Ruth Ensley McFarland (wife of Charles B. McFarland), December 5, 19