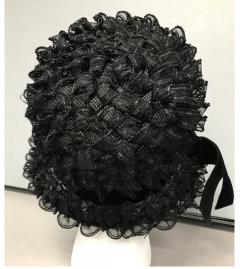

Dimensions: Brim: 2" -4" wide

Condition:

Navy blue deep crowned straw hat. The brim is slightly upturned and the edge is covered with blue grosgrain ribbon. The band is 1" grosgrain and overlaps in the back with a band around the two ends. The top of the crown has a covered 2" wide button.