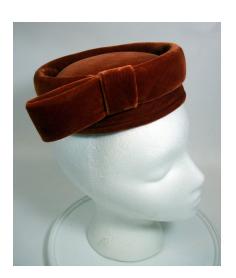

### 1950s Rust Velour Pillbox by Irene of New York

Designer: Irene of New York Hat #38

Style: Pillbox Material: Fabric

Sweatband: Black grosgrain Dimensions: 6" wide / 2" deep

Condition: Excellent

Rust colored velour pillbox hat with black lining. It has a 2.5" wide band around the crown which extends above the crown with an extension on the right side. The inside has 2 small hair combs on each side.