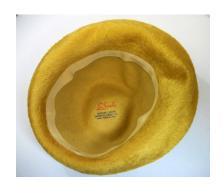

### 1950s-60s Straw Boater by Modern Miss

Hat #92 Inside tag: Modern Miss

Material: Straw, ribbon and plastic Union made 3111085 Union tag:

Red grosgrain 9" wide / 5.5" deep Sweatband: Lining: none

Brim: upturned 1" – 1.25" Dimensions:

Condition: Excellent

A deep crown straw hat with a red grosgrain band and a black patent band and flower attached on one side. The flower has a black pompom in the center. Donated by Mrs. Catherine (Lynn) Adams, Sept. 28, 1987. Original Acquisition #113.87.17.4