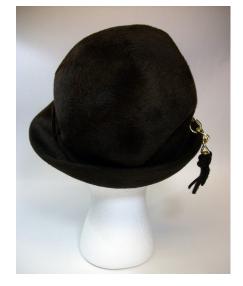

## UCO Fashion Museum Collection 1950s Beige Hat with Black Feathers by Chanda

Acquisition #113.87.17.14 Hat #53
Designer tag: Chanda Circa: 1950s

Sweatband: Red grosgrain Lining: silver material with red lace on top