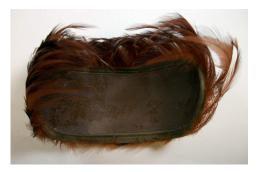

# UCO Fashion Museum Collection 1950s Blue Feather Headband with Blue Netting

Inside tags: None Hat #62

Style: Feather bandeau Lining: Blue fabric Dimensions: 7" wide Condition: Fair

Blue feather headband with a blue velvet bow on the crown and blue netting covering on the front and back.

### **UCO Fashion Museum Collection** 1950s Orange Feathered Headband

Hat #63 None

Inside Tags: Style: Condition: Dimensions: 3" wide / 7" long Feather bandeau

Good

Headband covered with orange and rust colored feathers.