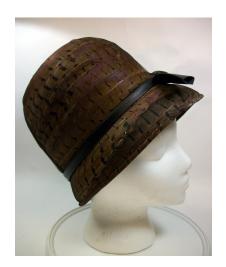

Sweatband: Black grosgrain Dimensions: 7.5" wide / 2" deep

Black straw beret with black velvet around the edges.