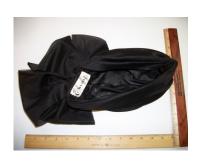

### 1960s Navy & White Flowered Toque

Inside Tag: Rivera Hat #42

Style: Flowered toque Material: Netting and leaves Sweatband: Navy grosgrain Lining: Sheer black fabric Dimensions: 7" wide / 4" deep Condition: Very Good