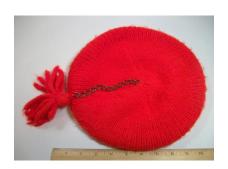

Dimensions: 12" wide / 4" deep

Condition: Excellent

White straw hat with a red velvet band which extends in the back to the edge of the brim. Two fabric strawberries are attached to the brim, and 2 shuck of corn with pearl covered beads are attached on the sides of the crown. The edge of the rim has frayed raffia.