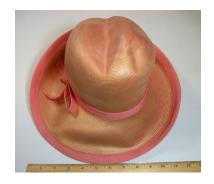

Dimensions: Brim: 2" -4" wide

Condition:

Navy blue deep crowned straw hat. The brim is slightly upturned and the edge is covered with blue grosgrain ribbon. The band is 1" grosgrain and overlaps in the back with a band around the two ends. The top of the crown has a covered 2" wide button.

# UCO Fashion Museum Collection 1950s-60s Off-White Knitted Hat with Beads

Inside tag: None Hat #143

Style: Brimless Material: Yarn and beads

Sweatband: None Lining: None

Dimensions: 8" wide Condition: Very Good