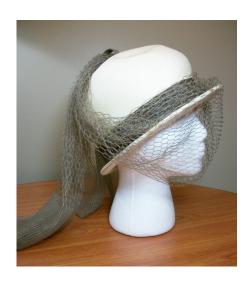

### 1950s-60s Navy Blue Deep Crowned Straw

Fashion Award, and "adjustable" Inside tag: Hat #142

Deep crowned Material: Style: Straw Navy blue grosgrain 13" wide / 5" deep Excellent Lining: Sweatband: None

Dimensions: Brim: 2" -4" wide

Condition:

Navy blue deep crowned straw hat. The brim is slightly upturned and the edge is covered with blue grosgrain ribbon. The band is 1" grosgrain and overlaps in the back with a band around the two ends. The top of the crown has a covered 2" wide button.