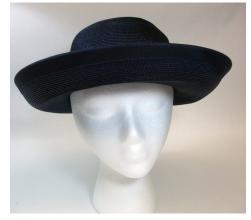

a 2" upturned brim. It has a wide band in green, yellow and orange 2" wide ribbon. The band folds over the brim on the right side. There is a covered yellow button with a yellow tassel attached to the band where it overlaps. Donated by Mrs. Catherine (Lynn) Adams, Sept. 29, 1987.













### 1950s-60s Navy Blue Deep Crowned Straw

Fashion Award, and "adjustable" Inside tag: Hat #142

Deep crowned Material: Style: Straw Navy blue grosgrain 13" wide / 5" deep Excellent Lining: Sweatband: None

Dimensions: Brim: 2" -4" wide

Condition:

Navy blue deep crowned straw hat. The brim is slightly upturned and the edge is covered with blue grosgrain ribbon. The band is 1" grosgrain and overlaps in the back with a band around the two ends. The top of the crown has a covered 2" wide button.













# UCO Fashion Museum Collection 1950s-60s Off-White Knitted Hat with Beads

Inside tag: None Hat #143

Style: Brimless Material: Yarn and beads

Sweatband: None Lining: None

Dimensions: 8" wide Condition: Very Good

Off- white knitted hat with beads around the bottom. The top has a knitted flower.













### 1950s-60s Deep Crowned Straw with Brown Net by Miss Margo

Inside tag: Miss Margo Hat #145

Style: Deep crowned straw Material: Straw, fishnet and grosgrain

Sweatband: Tan grosgrain Lining: None
Dimensions: 8.5" wide / 5" deep Brim: 1" – 1.25"
Band: 1.5" brown grosgrain Size tag: 22

Condition: Very good – some discoloration around the brim edge

A deep crowned natural straw hat with a 1.5" brown grosgrain band. The top of the crown has a loop of the tan grosgrain ribbo