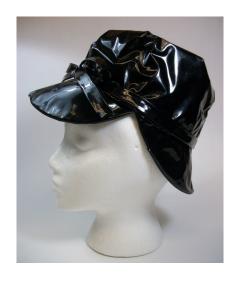

| 1960s | ~1970s     |                                                             | Page  |
|-------|------------|-------------------------------------------------------------|-------|
|       | Hat #260   | Grey fabric hat designed by Jean Tess, Paris                | 132   |
|       | Hat #271   | Tan felt cloche by Adolfo                                   | 133   |
|       | Hat #272   | Black hat with black velvet crown by Mr. John Jr            | 134   |
|       | Hat #278   | Black vinyl pillbox with grosgrain ribbon                   | . 135 |
|       | Hat #279   | Black fur pillbox by Jacqueline                             | . 136 |
|       | Hat #280   | Navy blue leather pillbox                                   |       |
|       | Hat #281   | Small hot pink pillbox with pink netting                    | .138  |
|       | Hat #284   | Brown felt hat with beads                                   |       |
|       | Hat #285   | Red & black fuzzy bucket by Jan Leslie                      | . 140 |
|       | Hat #286   | Bright red multicolored fabric turban by Christian Dior     | 141   |
|       | Hat #287   | Tan faux fur sport cap                                      | 142   |
|       | Hat #288   | Green bucket with brim by Lee Bury of Dallas                | 143   |
|       | Hat #289   | Tall black felt bucket by Roger Heim                        | 144   |
|       | Hat #290   | Royal blue faux fur bucket by Amy                           |       |
|       | Hat #291   | Emerald green faux fur bucket by Marion Valle'              | 146   |
|       | Hat #292   | Tan cloche, a Maggi Alexander design                        |       |
|       | Hat #293   | Black derby bucket by Ann Marie                             | 148   |
|       | Hat #296   | Tan wide brimmed wool hat                                   | 149   |
|       | Hat #297   | Black wool fedora from Nita Hats of Dallas                  |       |
|       | Hat #299   | Black felt bucket by Mark III                               | . 151 |
|       | Hat #18~14 | Clover Lane deep crowned pink net hat                       | 152   |
|       | Hat #18~27 | Black deep crowned hat by Modern Miss                       | 153   |
| 1980s | •          |                                                             | Page  |
| 10003 | Hat #253   | Wide brimmed felt hat with black feathers                   | _     |
|       | Hat #262   | Black wide brimmed felt hat with black flowers              |       |
|       | Hat #294   | Navy & cream straw sailor hat, a Chapeaux Original          |       |
|       | Hat #295   | Wide brimmed navy & cream straw sailor by Lilly Mendel      |       |
|       | 110111400  | The principalities have a cream on any band by thing McMacl | 100   |