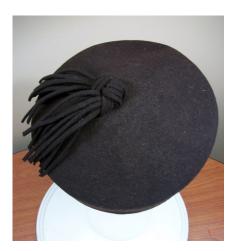

# 1960s Brown Corduroy Hat from I. Magnin & Co.

Inside tag: I. Magnin & Co., importers Hat #130

Style: Breton

Material: Corduroy Brown grosgrain 10" wide / 3" deep Lining: Black fabric Brim: 1" – 3" Sweatband: Dimensions:

Condition: Excellent

Dark brown, wide ribbed corduroy hat. It has a matching corduroy band and 2 hat pins. This hat

matches a dress/coat in the collection (Acquisition #83.86.8.F).

# **UCO Fashion Museum Collection** 1960s Black Felted Fur Hat by Irene of New York

Material: Felt

Hat #133 Designer tag: Irene of New York

Inside stamp: Splendicle, imported body made in Italy

Style:

Sweatband: Brown grosgrain Band: Brown strips of felt with a gold chain