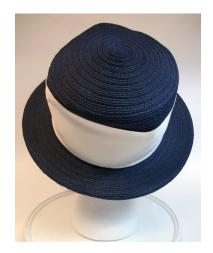

| 1960s | ~1970s     |                                                             | Page  |
|-------|------------|-------------------------------------------------------------|-------|
|       | Hat #260   | Grey fabric hat designed by Jean Tess, Paris                | 132   |
|       | Hat #271   | Tan felt cloche by Adolfo                                   | 133   |
|       | Hat #272   | Black hat with black velvet crown by Mr. John Jr            | 134   |
|       | Hat #278   | Black vinyl pillbox with grosgrain ribbon                   | . 135 |
|       | Hat #279   | Black fur pillbox by Jacqueline                             | . 136 |
|       | Hat #280   | Navy blue leather pillbox                                   |       |
|       | Hat #281   | Small hot pink pillbox with pink netting                    | .138  |
|       | Hat #284   | Brown felt hat with beads                                   |       |
|       | Hat #285   | Red & black fuzzy bucket by Jan Leslie                      | . 140 |
|       | Hat #286   | Bright red multicolored fabric turban by Christian Dior     | 141   |
|       | Hat #287   | Tan faux fur sport cap                                      | 142   |
|       | Hat #288   | Green bucket with brim by Lee Bury of Dallas                | 143   |
|       | Hat #289   | Tall black felt bucket by Roger Heim                        | 144   |
|       | Hat #290   | Royal blue faux fur bucket by Amy                           |       |
|       | Hat #291   | Emerald green faux fur bucket by Marion Valle'              | 146   |
|       | Hat #292   | Tan cloche, a Maggi Alexander design                        |       |
|       | Hat #293   | Black derby bucket by Ann Marie                             | 148   |
|       | Hat #296   | Tan wide brimmed wool hat                                   | 149   |
|       | Hat #297   | Black wool fedora from Nita Hats of Dallas                  |       |
|       | Hat #299   | Black felt bucket by Mark III                               | . 151 |
|       | Hat #18~14 | Clover Lane deep crowned pink net hat                       | 152   |
|       | Hat #18~27 | Black deep crowned hat by Modern Miss                       | 153   |
| 1980s | •          |                                                             | Page  |
| 10003 | Hat #253   | Wide brimmed felt hat with black feathers                   | _     |
|       | Hat #262   | Black wide brimmed felt hat with black flowers              |       |
|       | Hat #294   | Navy & cream straw sailor hat, a Chapeaux Original          |       |
|       | Hat #295   | Wide brimmed navy & cream straw sailor by Lilly Mendel      |       |
|       | 110111400  | The principalities have a cream on any band by thing McMacl | 100   |