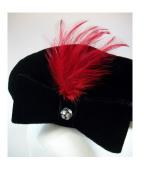

### 1950s Black Fur Felt Beret with Feathers by Hattie Carnegie

Designer tag: Hattie Carnegie Hat #51

Style: Beret Material: Black fur felt and feathers

Inside stamp: None Sweatband: black grosgrain Lining: Black material Dimensions: 9" wide / 3" deep

Condition: Excellent

Black fur felt beret with black feathers attached at on top which drape over one side. The right side of the hat

drapes in a V pattern.