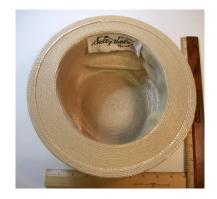

### 1950s-60s Navy Blue Deep Crowned Straw

Fashion Award, and "adjustable" Inside tag: Hat #142

Deep crowned Material: Style: Straw Navy blue grosgrain 13" wide / 5" deep Excellent Lining: Sweatband: None

Dimensions: Brim: 2" -4" wide

Condition:

Navy blue deep crowned straw hat. The brim is slightly upturned and the edge is covered with blue grosgrain ribbon. The band is 1" grosgrain and overlaps in the back with a band around the two ends. The top of the crown has a covered 2" wide button.