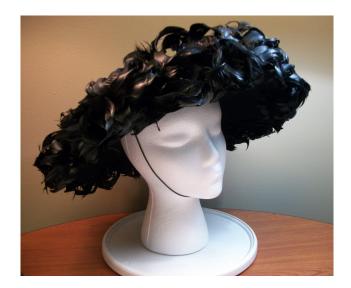

Purple satin beret with a pointed decoration on top consisting of purple and white rhinestones and clear

beads. The inside has black lining.

1950s Black Wide Brimmed Feathered Hat by Jan Leslie

Hat #49 Designer Tag: Jan Leslie, Custom Design Inside stamp: Midi, imported velour body, made in France Brim: 2" – 3"

Wide brimmed Material: Wool velour & feathers Style:

Sweatband: Black grosgrain Dimensions: 12" wide / 2" deep Condition: Very Good Lining: None

Black wide brimmed hat with short black feathers attached to the crown in a circle, and long black feather falling around the brim and over the edges. It has to small side combs inside. The was the "new look" of the 1950s.