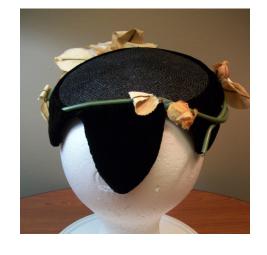

### 1950s-60s Navy Blue Deep Crowned Straw

Fashion Award, and "adjustable" Inside tag: Hat #142

Deep crowned Material: Style: Straw Navy blue grosgrain 13" wide / 5" deep Excellent Lining: Sweatband: None

Dimensions: Brim: 2" -4" wide

Condition:

Navy blue deep crowned straw hat. The brim is slightly upturned and the edge is covered with blue grosgrain ribbon. The band is 1" grosgrain and overlaps in the back with a band around the two ends. The top of the crown has a covered 2" wide button.