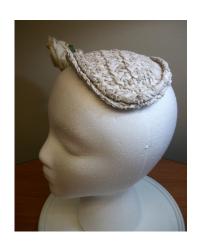

ibbon. The top of the crown has a large pink multi-petaled flower. There are two pink and green rosebuds with green leaves on each side of the hat. The inside has a small hair















### 1950s Straw Half Hat with Silk Flower by Grace Burney

Style: Half hat Hat #200

Designer: Grace Burney, Oklahoma City Lining: None

Material: Straw and silk Sweatband: Beige grosgrain

Dimensions: 5" x 7" wide / Color: Oatmeal Condition: Very Good Brim: None

Description: A half hat with 2 beige silk roses attached on the right side on an extended stem. The stem has rhinestones attached, and green flower stamen also has rhinestones. There is a small grosgrain ribbon tied and attached behind the rose. Donated by Mrs. Catherine "Lynn" Adams, September 28, 1987, Original acquisition #113.87.17.

















### 1950s Natural Straw with Scarf by G. Howard Hodge

Hat #208

G. Howard Hodge Designer: Wide brimmed Style:

Material: Lining: Straw and fabric None

Brown grosgrain 4" wide Natural, and green and browns Color: Sweatband:

11" x 12" wide / 3" deep Dimensions: Brim:

Excellent Green and brown striped fabric Condition: Band: Description: Natural straw hat with one side turned up. A green, brown and cream striped scarf runs through the turned up brim over and around the left side of the crown, and ends with 3 big bows in the













### 1950s Dark Wool Pillbox Shaped Tam with Tassel on Top

Designer: unknown Hat #221

Material: Wool Stamp inside: 100% wool, imported Beret Corp.,...NY

Color: Dark brown Lining: None

Dimensions: 8" wide / 2" deep Sweatband: Brown grosgrain