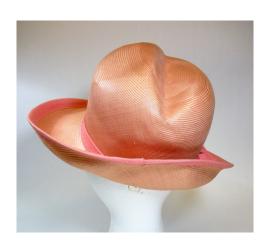

Dimensions: Brim: 2" -4" wide

Condition:

Navy blue deep crowned straw hat. The brim is slightly upturned and the edge is covered with blue grosgrain ribbon. The band is 1" grosgrain and overlaps in the back with a band around the two ends. The top of the crown has a covered 2" wide button.

# UCO Fashion Museum Collection 1950s-60s Off-White Knitted Hat with Beads

Inside tag: None Hat #143

Style: Brimless Material: Yarn and beads

Sweatband: None Lining: None

Dimensions: 8" wide Condition: Very Good