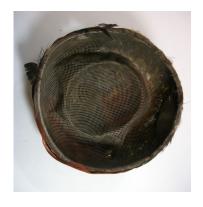

### 1950s Tan Felt Feathered Hat by Celethal, NYC

Designer tag: Celethal, New York

Circa: 1950s

Style: feathered and veiled Sweatband: brown grosgrain Condition: Very Good

Dimensions: 9.5" long x 8" wide / 4" deep

Hat #50

Store Tag: Peyton-Marcus, Okla. City

Material: Felt and feathers

Inside stamp: Flechats, made in France

Lining: none

Brim: 0.5"-1.5"

Tan felt hat with a brown veil with brown velvet ribbon ties on the ends, and multicolored feathers covering the crown. It has a black elastic back strap.