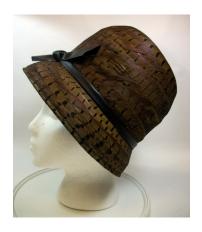

Dimensions: Brim: 2" -4" wide

Condition:

Navy blue deep crowned straw hat. The brim is slightly upturned and the edge is covered with blue grosgrain ribbon. The band is 1" grosgrain and overlaps in the back with a band around the two ends. The top of the crown has a covered 2" wide button.

# UCO Fashion Museum Collection 1950s-60s Off-White Knitted Hat with Beads

Inside tag: None Hat #143

Style: Brimless Material: Yarn and beads

Sweatband: None Lining: None

Dimensions: 8" wide Condition: Very Good