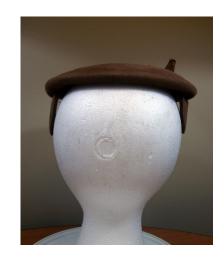

### 1950s Purple Satin Beret from Arlington Hats in Dallas, TX

Store Tag: Arlington Hats, Dallas Hat #41

Style: Beret Material: Fabric with beads and rhinestones

Sweatband: Black grosgrain Lining: black material Dimensions: 7" wide / 2.5" deep Condition: Excellent

Purple satin beret with a pointed decoration on top consisting of purple and white rhinestones and clear

beads. The inside has black lining.

1950s Black Wide Brimmed Feathered Hat by Jan Leslie

Hat #49 Designer Tag: Jan Leslie, Custom Design Inside stamp: Midi, imported velour body, made in France Brim: 2" – 3"