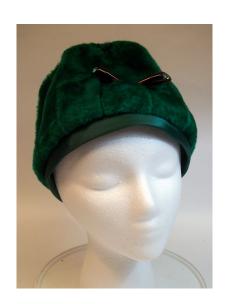

Dimensions: Brim: 2" -4" wide

Condition:

Navy blue deep crowned straw hat. The brim is slightly upturned and the edge is covered with blue grosgrain ribbon. The band is 1" grosgrain and overlaps in the back with a band around the two ends. The top of the crown has a covered 2" wide button.