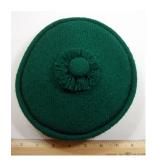

# 1960s Brown Corduroy Hat from I. Magnin & Co.

Inside tag: I. Magnin & Co., importers Hat #130

Style: Breton

Material: Corduroy Brown grosgrain 10" wide / 3" deep Lining: Black fabric Brim: 1" – 3" Sweatband: Dimensions: