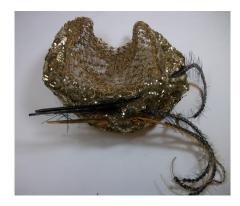

### 1950s Bright Multicolored Turban an Evelyn Varon Exclusive

Evelyn Varon Exclusive Designer: Hat #282

Material: Fabric Band: None

Varied Lining: Yellow netting Color: 8" wide / 3" deep Sweatband: Yellow grosgrain Dimensions: