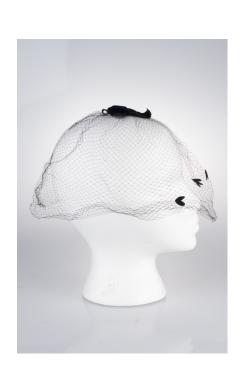

### 1950s Black & White Open Crown Pillbox Hat with Veil

Designer: Unknown, union made Hat #25

Style: Open crown pillbox Sweatband: none

Lining: None Dimensions: 7" wide / 2" deep

Condition: Very good

An open crown brimless hat in off-white material with black netting and a black velvet covered wire with a bow that circles around the hat. This hat was union made.