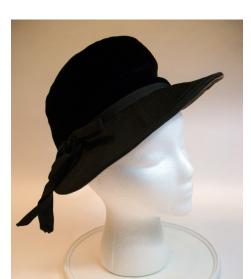

e

Dimensions: 8" x 10.5" wide, 4" deep Sweatband: Tan grosgrain Condition: Excellent Brim: Upturned in back

Description: Tan cloche hat with an upturned brim in the back, a depressed crease in the crown, and a felt flower in the front. Inside stamp says "Carol, body made in Italy".

















#### 1960s Black Hat with Black Velvet Crown by Mr. John Jr.

Hat #272 Designer: Mr. John Jr.

Material: Velvet, cotton and suede Band: Black grosgrain Color: Black and brown Black fabric Lining: Dimensions: 10" x 11" wide, 4" deep Black grosgrain 0.5" - 3" Sweatband:

Condition: Very Good Brim:

Description: Black hat with a black velvet crown, a black fabric brim with brown suede on the underside. The brim is turned up on one side. The band is black grosgrain ribbon with a bow on one side.













# UCO Fashion Museum Collection 1960s Black Vinyl Pillbox with Grosgrain Ribbon

Designer: Unknown Hat #278

Material: Vinyl Band: None

Color: Black Lining: Black material Dimensions: 7" wide / 3" deep Sweatband: Black grosgrain

Condition: Very Good Brim: None

Description: Black vinyl pillbox hat with 1 1/2" wide grosgrain ribbon woven into the sides.











# UCO Fashion Museum Collection 1960s Black Fur Pillbox by Jacqueline in Dallas,TX

Designer: Jacqueline, Dallas Hat #279

Material: Fur Band: None

Color: Black Lining: Silver material Dimensions: 7" wide / 3" deep Sweatband: Black grosgrain

Condition: Excellent Brim: None

Description: Black fur pillbox hat with silver lining and 2 small hair combs inside.











#### 1960s Navy Blue Leather Pillbox, custom ma