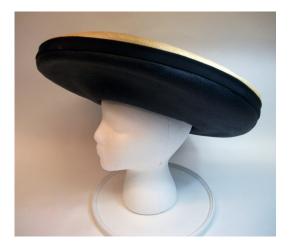

Dimensions: Brim: 2" -4" wide

Condition:

Navy blue deep crowned straw hat. The brim is slightly upturned and the edge is covered with blue grosgrain ribbon. The band is 1" grosgrain and overlaps in the back with a band around the two ends. The top of the crown has a covered 2" wide button.

# UCO Fashion Museum Collection 1950s-60s Off-White Knitted Hat with Beads

Inside tag: None Hat #143

Style: Brimless Material: Yarn and beads

Sweatband: None Lining: None

Dimensions: 8" wide Condition: Very Good