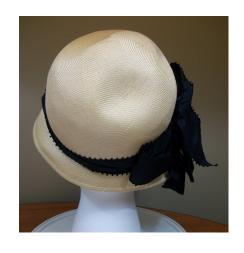

### 1950s Christine Original, Red Straw Hat with White Flowers

Designer: Christine Original, Park Ave., New York Hat #28

Style: Flowered Material: straw and flowers

Sweatband: Red grosgrain Lining: none

Dimensions: 7" wide / 1" deep Condition: Pristine, never worn

Small red straw hat with green netting on the crown and small white flowers and green leaves all around the edges. It has covered wire side pieces. The original price tag of

\$22.95 is still attached.