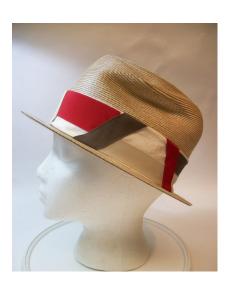

### 1950s-60s Natural Straw Boater

Inside tags: None Hat #89

Style: Boater Material: Straw
Sweatband: Tan fabric Lining: none
Dimensions: 10.5" long x 9.5" wide / 4" deep Brim: 2" wide

Condition: Excellent

Natural straw hat with a depressed crown. It has a wide band of ribbons sewn together in yellow, brown and red/orange. There are two small baskets attached in the back for decoration.















## 1950s-60s Natural Straw Hat designed by Sally Victor

Designer tag: Sally Victor Headlines Hat #91

Style: Boater Material: Straw Sweatband: Tan grosgrain Lining: none Dimensions: 10" wide / 5" deep Brim: 1 1/4"-2 3/4"

Condition: Excellent

Tan straw hat with a 2" wide band. The band is white, red, tan and brown. There is a 3.5" white fabric bow

on the right side.















### 1950s-60s Straw Boater by Modern Miss

Hat #92 Inside tag: Modern Miss

Material: Straw, ribbon and plastic Union made 3111085 Union tag:

Red grosgrain 9" wide / 5.5" deep Sweatband: Lining: none

Brim: upturned 1" – 1.25" Dimensions:

Condition: Excellent

A deep crown straw hat with a red grosgrain band and a black patent band and flower attached on one side. The flower has a black pompom in the center. Donated by Mrs. Catherine (Lynn) Adams, Sept. 28, 1987. Original Acquisition #113.87.17.4

















## 1950s-60s Green Fabric Hat & Scarf by Helen Liebert

Designer tag: Helen Liebert, Savoy Plaza, N.Y. Hat #95

Material: Fabric Sweatband: Tan grosgrain
Dimensions: 10" wide / 3" deep Lining: off-white fabric
Brim: 1" - 2 1/4" wide Condition: Excellent

Shiny green fabric