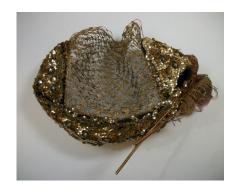

### 1950s Black Cocktail Hat with Rhinestones by Ere Nouvelle

Inside Tag: Ere Nouvelle, New York Hat #85

Circa: 1950s Size tag: 22 ½ M.S.C. Material: Fabric, netting and rhinestones Style: Brimless

Lining: Black fabric Sweatband: Black grosgrain
Condition: Excellent Dimensions: 7.5" wide / 3" deep

Fancy black cocktail hat covered with black netting and rhinestones.