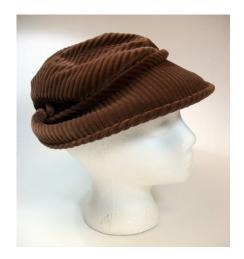

## 1950s-60s Natural Straw Hat designed by Sally Victor

Designer tag: Sally Victor Headlines Hat #91

Style: Boater Material: Straw Sweatband: Tan grosgrain Lining: none Dimensions: 10" wide / 5" deep Brim: 1 1/4"-2 3/4"