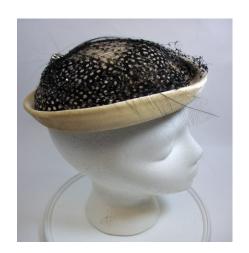

# UCO Fashion Museum Collection 1950s White Satin Casque Hat

Designer: Unknown Hat #20

Sweatband: Brown grosgrain Lining: Beige material

Dimensions: 7" wide / 3" deep

Condition: Very Good

Small off-white satin casque hat with a turban effect around the edges and a matching veil. The veil is