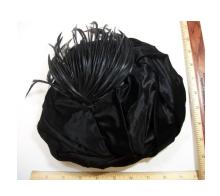

### 1950s Black Fur Felt Beret with Feathers by Hattie Carnegie

Designer tag: Hattie Carnegie Hat #51

Style: Beret Material: Black fur felt and feathers

Inside stamp: None Sweatband: black grosgrain Lining: Black material Dimensions: 9" wide / 3" deep

Condition: Excellent

Black fur felt beret with black feathers attached at on top which drape over one side. The right side of the hat

drapes in a V pattern.