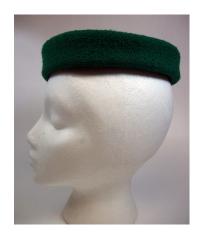

# 1960s Brown Corduroy Hat from I. Magnin & Co.

Inside tag: I. Magnin & Co., importers Hat #130

Style: Breton

Material: Corduroy Brown grosgrain 10" wide / 3" deep Lining: Black fabric Brim: 1" – 3" Sweatband: Dimensions: