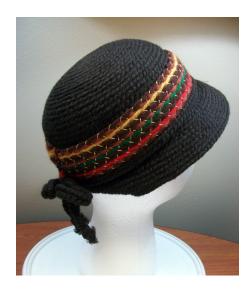

Condition: Pristine Price tag: \$75.00

A beige fabric hat with dark brown lace over the fabric in a turban style. It has a lace "bill" over the

front.

### 1960s Green Mohair Bucket Hat

Style: Bucket Hat #99

Material: Mohair Sweatband: Green grosgrain

Lining: None Brim: 0.5-1.5"
Dimensions: 8" wide / 6" deep Union tag: yes

Inside stamp: Mahara mohair 100% wool, Harry Pollak, Inc., NY