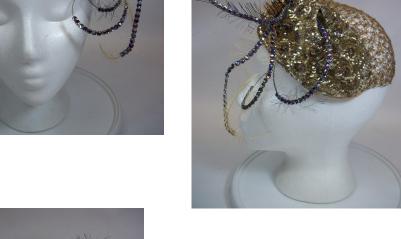

### 1950s Bright Multicolored Turban an Evelyn Varon Exclusive

Evelyn Varon Exclusive Designer: Hat #282

Material: Fabric Band: None

Varied Lining: Yellow netting Color: 8" wide / 3" deep Sweatband: Yellow grosgrain Dimensions: