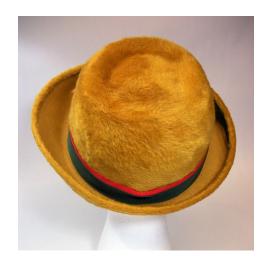

### 1950s-60s Straw Boater by Modern Miss

Hat #92 Inside tag: Modern Miss

Material: Straw, ribbon and plastic Union made 3111085 Union tag:

Red grosgrain 9" wide / 5.5" deep Sweatband: Lining: none

Brim: upturned 1" – 1.25" Dimensions:

Condition: Excellent

A deep crown straw hat with a red grosgrain band and a black patent band and flower attached on one side. The flower has a black pompom in the center. Donated by Mrs. Catherine (Lynn) Adams, Sept. 28, 1987. Original Acquisition #113.87.17.4