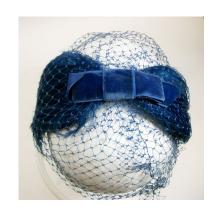

### 1950s Black & White Open Crown Pillbox Hat with Veil

Designer: Unknown, union made Hat #25

Style: Open crown pillbox Sweatband: none

Lining: None Dimensions: 7" wide / 2" deep

Condition: Very good

An open crown brimless hat in off-white material with black netting and a black velvet covered wire with a bow that circles around the hat. This hat was union made.