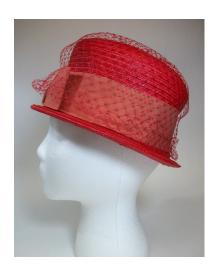

ons: 10" wide x 11" long / 4 deep Brim: 1"-2.5"

Band: Orange and green ribbon band Condition: Excellent

Mustard colored felted fur hat with an orange and green ribbon band. It has a knot of multicolored green, orange and yellow feathers attached to the band. The crown is depressed. The inside stamp reads "La

Scala, genuine lustre imported hare's fur, body made in Italy.

















# UCO Fashion Museum Collection 1950s-60s Red Deep Crowned Straw Hat

Inside tag: None Hat #140

Style: Deep crowned straw Material: Straw, ribbon and veil

Sweatband: Red grosgrain

Dimensions: 9" wide / 5" deep

Lining: None
Brim: <sup>3</sup>/<sub>4</sub>" wide

Condition: Excellent

Red straw hat with a 2" wide red grosgrain band with a bow on the right side. The hat is covered with a red veil.











## **UCO Fashion Museum Collection** 1950s-60s Deep Crowned Straw by Sonni, California

Acquisition #113.87.17.3

Sonni California, and a union tag Inside tag:

Hat #141 Deep crowned straw Material: Straw Style: Sweatband: Tan grosgrain Lining: None 9" wide / 6" deep Dimensions: Brim: Upturned 2"

Excellent Condition:

Natural straw hat with a 2" upturned brim. It has a wide band in green, yellow and orange 2" wide ribbon. The band folds over the brim on the right side. There is a covered yellow button with a yellow tassel attached to the band where it overlaps. Donated by Mrs. Catherine (Lynn) Adams, Sept. 29, 1987.













### 1950s-60s Navy Blue Deep Crowned Straw

Fashion Award, and "adjustable" Inside tag: Hat #142

Deep crowned Material: Style: Straw Navy blue grosgrain 13