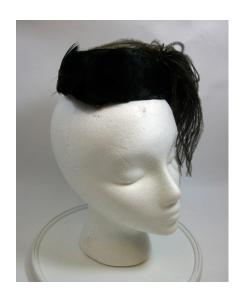

### 1950s Black Fur Felt Beret with Feathers by Hattie Carnegie

Designer tag: Hattie Carnegie Hat #51

Style: Beret Material: Black fur felt and feathers

Inside stamp: None Sweatband: black grosgrain Lining: Black material Dimensions: 9" wide / 3" deep

Condition: Excellent

Black fur felt beret with black feathers attached at on top which drape over one side. The right side of the hat

drapes in a V pattern.