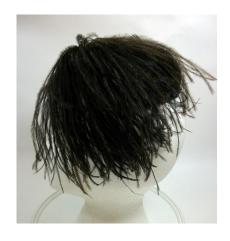

### 1950s Black Open Crowned Pillbox by Madcaps

Store Tag: Bonwit Teller, Philadelphia

Designer tag: Original design by Madcaps, Paris, NY

Material: Felt and feathers

Lining: None Condition: Fair

Hat #52

Style: Open crowned pillbox Sweatband: Black grosgrain Dimensions: 5.5" wide 2" deep

Black open crowned pillbox hat with black grosgrain around the bottom and top of the open crown. It has short black coque feathers attached around the hat with long black feathers on one side. A portion of the side coque feathers are missing. Two small hair combs are attached inside.