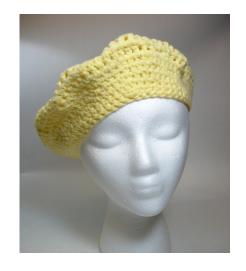

## UCO Fashion Museum Collection 1950s-60s Black Wool Beret

Designer tag: None Hat #161
Style: Beret Material: Wool
Band: None Sweatband: None
Lining: None Dimensions: 9" wide

Condition: Excellent

Black wool beret. Donated by Ruth Ensley McFarland (wife of Charles B. McFarland), December 5, 1985. Original acquisition #47.85.2.B.

# UCO Fashion Museum Collection 1950s-60s Red, Blue & Gold Knitted Beret

Designer tag: None
Style: Beret
Band: None
Lining: None
Dimensions: 9" wide
Condition: Good

Hat #162 Material: Yarn Sweatband: None Brim: None