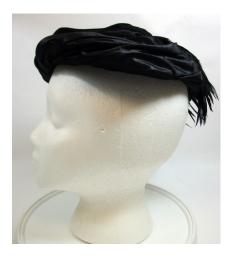

### 1950s Black Fur Felt Beret with Feathers by Hattie Carnegie

Designer tag: Hattie Carnegie Hat #51

Style: Beret Material: Black fur felt and feathers

Inside stamp: None Sweatband: black grosgrain Lining: Black material Dimensions: 9" wide / 3" deep

Condition: Excellent

Black fur felt beret with black feathers attached at on top which drape over one side. The right side of the hat

drapes in a V pattern.