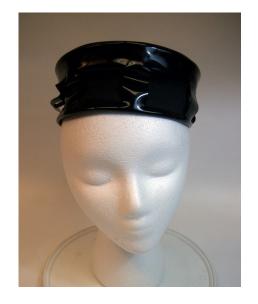

# UCO Fashion Museum Collection 1950s Brown Velvet Hat by Evelyn Varon

Designer: Evelyn Varon Exclusive Hat #14

Style: Brimless Circa: 1950s

Lining: Netting Sweatband: none

Condition: Very good Dimensions: 7" wide x 2" deep

Light brown velvet hat with beading around the edges. Brown netting covers the top and sides. There is a matching hat pin on top. The bottom of the hat has a wire frame covered with velvet.