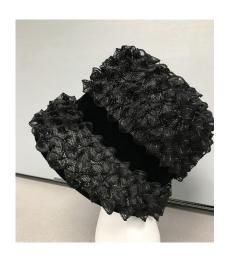

Dimensions: Brim: 2" -4" wide

Condition:

Navy blue deep crowned straw hat. The brim is slightly upturned and the edge is covered with blue grosgrain ribbon. The band is 1" grosgrain and overlaps in the back with a band around the two ends. The top of the crown has a covered 2" wide button.