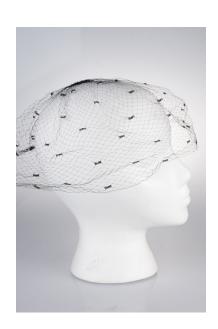

### 1950s Black & White Open Crown Pillbox Hat with Veil

Designer: Unknown, union made Hat #25

Style: Open crown pillbox Sweatband: none

Lining: None Dimensions: 7" wide / 2" deep

Condition: Very good

An open crown brimless hat in off-white material with black netting and a black velvet covered wire with a bow that circles around the hat. This hat was union made.