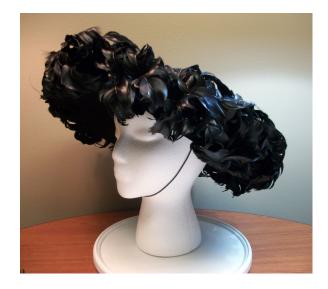

Purple satin beret with a pointed decoration on top consisting of purple and white rhinestones and clear

beads. The inside has black lining.

1950s Black Wide Brimmed Feathered Hat by Jan Leslie

Hat #49 Designer Tag: Jan Leslie, Custom Design Inside stamp: Midi, imported velour body, made in France Brim: 2" – 3"

Wide brimmed Material: Wool velour & feathers Style:

Sweatband: Black grosgrain Dimensions: 12" wide / 2" deep Condition: Very Good Lining: None

Black wide brimmed hat with short black feathers attached to the crown in a circle, and long black feather falling around the brim and over the edges. It has to small side combs inside. The was the "new look" of the 1950s.