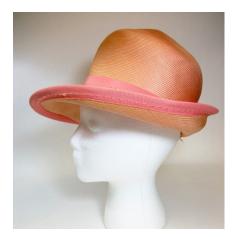

Dimensions: Brim: 2" -4" wide

Condition:

Navy blue deep crowned straw hat. The brim is slightly upturned and the edge is covered with blue grosgrain ribbon. The band is 1" grosgrain and overlaps in the back with a band around the two ends. The top of the crown has a covered 2" wide button.

# UCO Fashion Museum Collection 1950s-60s Off-White Knitted Hat with Beads

Inside tag: None Hat #143

Style: Brimless Material: Yarn and beads

Sweatband: None Lining: None

Dimensions: 8" wide Condition: Very Good