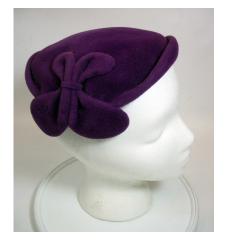

### UCO Fashion Museum Collection 1950s Purple Velour Brimless Hat

Designer: Unknown Hat #39

Inside stamp: Opera imported velour, made in Italy

Store tag: Rothschild's

Style: Brimless Material: velour Sweatband: Purple grosgrain Lining: none

Sweatband: Purple grosgrain Dimensions: 7" wide / 1" deep

Condition: Excellent

Purple velour brimless hat with upturned edges in the front and back. There are two decorations on each side

which overlap the edges.