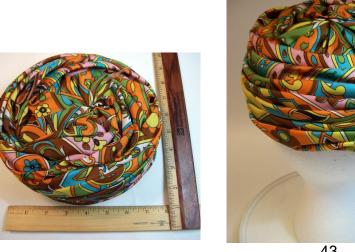

#### 1960s Green Bucket with Brim by Lee Bury of Dallas

Designer: Lee Bury of Dallas

Material: Felt

Color: Forest Green

Dimensions: 8" long x 8" wide x 5.5" deep

Condition: Good

Hat #288 Lining: None

Sweatband: Green grosgrain Front Brim: 1.5" wide in front