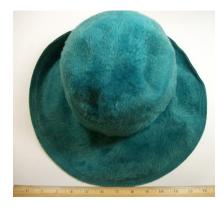

### 1950s Small White Satin Hat with Flowers

Designer: Unknown Hat #13

Circa: 1930s-40s Store: Saks Fifth Avenue

Lining: Oriental fabric Sweatband: flowered ribbon
Condition: Very Good Dimensions: 7" wide x 1" deep

Small white satin hat with flowers around the edges and an ermine tail on the back of the crown. Some leaves have rhinestones on them. There are 2 wrapped wire side pieces.