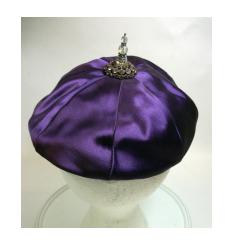

### 1950s Purple Satin Beret from Arlington Hats in Dallas, TX

Store Tag: Arlington Hats, Dallas Hat #41

Style: Beret Material: Fabric with beads and rhinestones

Sweatband: Black grosgrain Lining: black material Dimensions: 7" wide / 2.5" deep Condition: Excellent

Purple satin beret with a pointed decoration on top consisting of purple and white rhinestones and clear

beads. The inside has black lining.

1950s Black Wide Brimmed Feathered Hat by Jan Leslie

Hat #49 Designer Tag: Jan Leslie, Custom Design Inside stamp: Midi, imported velour body, made in France Brim: 2" – 3"