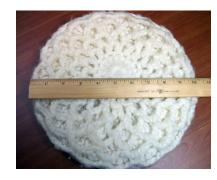

# UCO Fashion Museum Collection 1950s-60s Red, Blue & Gold Knitted Beret

Designer tag: None
Style: Beret
Band: None
Lining: None
Dimensions: 9" wide
Condition: Good

Hat #162 Material: Yarn Sweatband: None Brim: None

Hand knit beret in red, blue, gold and white colors. The top has a large red pompom. There are some loose strings where the hat was gathered on the bottom. Donated by Ruth Ensley McFarland (wife of Charles B. McFarland), December 5, 1985. Original acquisition #47.85.2.B.