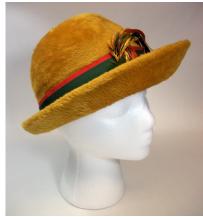

: None Dimensions: 7" wide / 4" deep Brim: None

Condition: Excellent

A black crocheted hat with black flowers attached. The center of the flowers are made with black velvet fabric











## UCO Fashion Museum Collection 1950s-60s Mustard Colored Felted Fur Breton Hat

Inside tag: None Hat #132

Inside stamp: La Scala Style: Breton

Style: Breton Material: Felt fur Sweatband: Yellow grosgrain Lining: none Dimensions: 10" wide x 11" long / 4 deep Brim: 1"-2.5"

Band: Orange and green ribbon band Condition: Excellent

Mustard colored felted fur hat with an orange and green ribbon band. It has a knot of multicolored green, orange and yellow feathers attached to the band. The crown is depressed. The inside stamp reads "La

Scala, genuine lustre imported hare's fur, body made in Italy.

















# UCO Fashion Museum Collection 1950s-60s Red Deep Crowned Straw Hat

Inside tag: None Hat #140

Style: Deep crowned straw Material: Straw, ribbon and veil

Sweatband: Red grosgrain

Dimensions: 9" wide / 5" deep

Lining: None
Brim: <sup>3</sup>/<sub>4</sub>" wide

Condition: Excellent

Red straw hat with a 2" wide red grosgrain band with a bow on the right side. The hat is covered with a red veil.











## **UCO Fashion Museum Collection** 1950s-60s Deep Crowned Straw by Sonni, California

Acquisition #113.87.17.3

Sonni California, and a union tag Inside tag:

Hat #141 Deep crowned straw Material: Straw Style: Sweatband: Tan grosgrain Lining: None 9" wide / 6" deep Dimensions: Brim: Upturned 2"

Excellent Condition:

Natural straw hat with a 2" upturned brim. It has a