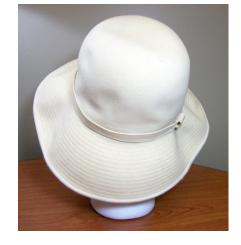

### 1950s Christine Original, Red Straw Hat with White Flowers

Designer: Christine Original, Park Ave., New York Hat #28

Style: Flowered Material: straw and flowers

Sweatband: Red grosgrain Lining: none

Dimensions: 7" wide / 1" deep Condition: Pristine, never worn

Small red straw hat with green netting on the crown and small white flowers and green leaves all around the edges. It has covered wire side pieces. The original price tag of

\$22.95 is still attached.