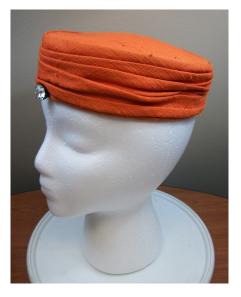

### 1950s Tan Felt Feathered Hat by Celethal, NYC

Designer tag: Celethal, New York

Circa: 1950s

Style: feathered and veiled Sweatband: brown grosgrain Condition: Very Good

Dimensions: 9.5" long x 8" wide / 4" deep

Hat #50

Store Tag: Peyton-Marcus, Okla. City

Material: Felt and feathers

Inside stamp: Flechats, made in France

Lining: none

Brim: 0.5"-1.5"

Tan felt hat with a brown veil with brown velvet ribbon ties on the ends, and multicolored feathers covering the crown. It has a black elastic back strap.