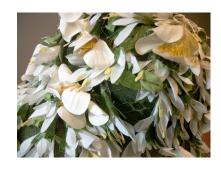

### 1960s Navy & White Flowered Toque

Inside Tag: Rivera Hat #42

Style: Flowered toque Material: Netting and leaves Sweatband: Navy grosgrain Lining: Sheer black fabric Dimensions: 7" wide / 4" deep Condition: Very Good