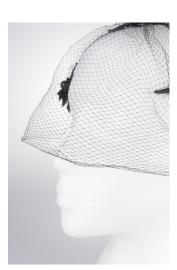

## UCO Fashion Museum Collection 1950s Beige Hat with Black Feathers by Chanda

Acquisition #113.87.17.14 Hat #53
Designer tag: Chanda Circa: 1950s

Sweatband: Red grosgrain Lining: silver material with red lace on top