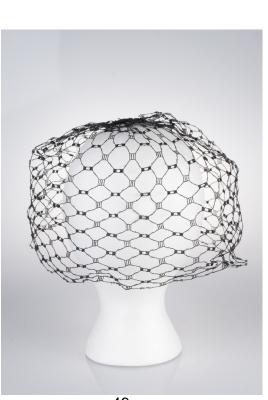

### 1950s Black & White Open Crown Pillbox Hat with Veil

Designer: Unknown, union made Hat #25

Style: Open crown pillbox Sweatband: none

Lining: None Dimensions: 7" wide / 2" deep

Condition: Very good

An open crown brimless hat in off-white material with black netting and a black velvet covered wire with a bow that circles around the hat. This hat was union made.