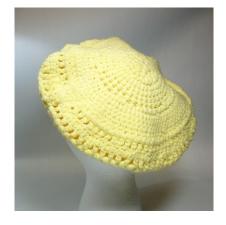

# UCO Fashion Museum Collection 1950s-60s Red, Blue & Gold Knitted Beret

Designer tag: None
Style: Beret
Band: None
Lining: None
Dimensions: 9" wide
Condition: Good

Hat #162 Material: Yarn Sweatband: None Brim: None