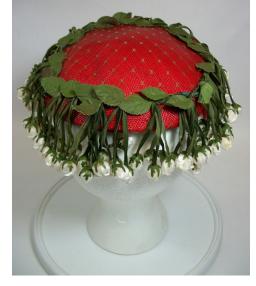

## UCO Fashion Museum Collection 1950s-60s Off-White Knitted Beret

Inside tag: None Hat #165

Style: Beret Material: Yarn
Band: None Sweatband: None
Lining: None Brim: None

Dimensions: 10" wide Condition: Very good