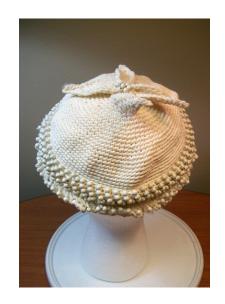

# UCO Fashion Museum Collection 1950s-60s Red Deep Crowned Straw Hat

Inside tag: None Hat #140

Style: Deep crowned straw Material: Straw, ribbon and veil

Sweatband: Red grosgrain

Dimensions: 9" wide / 5" deep

Lining: None
Brim: <sup>3</sup>/<sub>4</sub>" wide

Condition: Excellent

Red straw hat with a 2" wide red grosgrain band with a bow on the right side. The hat is covered with a red veil.