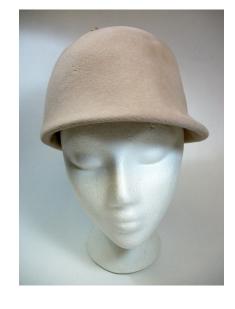

t bow on the left side. The bow has a rhinestone decoration in the middle, and there are some red feathers attached to the top of the bow. Donated by CiCi Goodwin (wife of Tom Goodwin) on March 26, 1994. Original acquisition #195.94.6

















# UCO Fashion Museum Collection 1960s Tan Velour Helmet by Evelyn Varon

Inside tag: Evelyn Varon Exclusive Hat #120

Inside stamp: Union made, Peachbloom Velour, Merrimac body made of imported fur Style: Material: Felt

Style:HelmetMaterial: FeltSweatband:Brown grosgrainLining: NoneDimensions:8" wide / 6" deepBrim: None

Condition: Good

A tan high crowned velour hat that resembles a helmet. The back has grommets attached and tan ribbon lacings ending in a bow. A tan ribbon stem is attached to the top of the crown. The material has a few

















# 1960s Green Wool Pillbox from Balliet's, Okla. City

Balliet's, Oklahoma City Inside store tag:

Style: Pillbox

Material: Wool fabric Black grosgrain 7" wide / 2" deep Lining: Green satin Sweatband: Brim: None Dimensions:

Excellent Condition:

Dark green wool hat with a covered button and yarn on top of the crown. This hat goes with a matching

coat and dress (Acquisition #94.86.8.B).









Hat #122







106

# 1960s Small Brown Leather Hat by Mister "G"

Inside tag: Sweatband: Hat #123 Mister "G"

Lining: Brown fabric Brown grosgrain

6" wide / 1" deep Brim: None Dimensions:

Condition: Excellent

A small brown leather hat with a large covered button on the top and two small hair combs inside.















# 1960s White Vinyl Deep Crown Helmet

Inside tag: None St