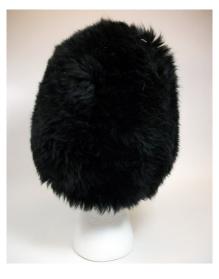

Dimensions: 8" wide / 6" deep Inside stamp: Mousse HB Condition: Excellent

Elsa Schiaparelli hat dating from the 50s-60s made in a white fur felt. It has a black leather overlapping brow piece, and a black leather bow in the back. Donated by Mrs. Peggy Wright, January 30, 1989. Original acquisition #153.89.1.