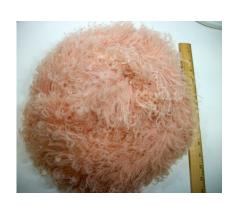

### 1950s Tan Felt Feathered Hat by Celethal, NYC

Designer tag: Celethal, New York

Circa: 1950s

Style: feathered and veiled Sweatband: brown grosgrain Condition: Very Good

Dimensions: 9.5" long x 8" wide / 4" deep

Hat #50

Store Tag: Peyton-Marcus, Okla. City

Material: Felt and feathers

Inside stamp: Flechats, made in France

Lining: none

Brim: 0.5"-1.5"

Tan felt hat with a brown veil with brown velvet ribbon ties on the ends, and multicolored feathers covering the crown. It has a black elastic back strap.