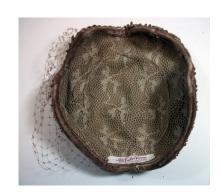

## UCO Fashion Museum Collection 1950s Beige Hat with Black Feathers by Chanda

Acquisition #113.87.17.14 Hat #53
Designer tag: Chanda Circa: 1950s

Sweatband: Red grosgrain Lining: silver material with red lace on top