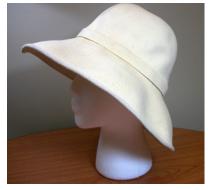

### 1950s Christine Original, Red Straw Hat with White Flowers

Designer: Christine Original, Park Ave., New York Hat #28

Style: Flowered Material: straw and flowers

Sweatband: Red grosgrain Lining: none

Dimensions: 7" wide / 1" deep Condition: Pristine, never worn

Small red straw hat with green netting on the crown and small white flowers and green leaves all around the edges. It has covered wire side pieces. The original price tag of

\$22.95 is still attached.