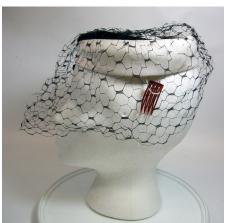

### 1950s Black & White Open Crown Pillbox Hat with Veil

Designer: Unknown, union made Hat #25

Style: Open crown pillbox Sweatband: none

Lining: None Dimensions: 7" wide / 2" deep

Condition: Very good

An open crown brimless hat in off-white material with black netting and a black velvet covered wire with a bow that circles around the hat. This hat was union made.