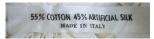

Dimensions: Brim: 2" -4" wide

Condition:

Navy blue deep crowned straw hat. The brim is slightly upturned and the edge is covered with blue grosgrain ribbon. The band is 1" grosgrain and overlaps in the back with a band around the two ends. The top of the crown has a covered 2" wide button.