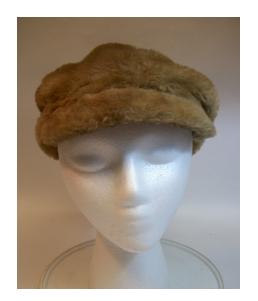

### 1950s Tan Felt Feathered Hat by Celethal, NYC

Designer tag: Celethal, New York

Circa: 1950s

Style: feathered and veiled Sweatband: brown grosgrain Condition: Very Good

Dimensions: 9.5" long x 8" wide / 4" deep

Hat #50

Store Tag: Peyton-Marcus, Okla. City

Material: Felt and feathers

Inside stamp: Flechats, made in France

Lining: none

Brim: 0.5"-1.5"

Tan felt hat with a brown veil with brown velvet ribbon ties on the ends, and multicolored feathers covering the crown. It has a black elastic back strap.