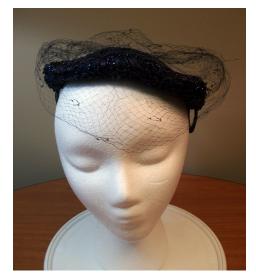

### 1950s Black & White Open Crown Pillbox Hat with Veil

Designer: Unknown, union made Hat #25

Style: Open crown pillbox Sweatband: none

Lining: None Dimensions: 7" wide / 2" deep

Condition: Very good

An open crown brimless hat in off-white material with black netting and a black velvet covered wire with a bow that circles around the hat. This hat was union made.