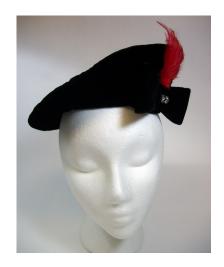

### 1950s Black Fur Felt Beret with Feathers by Hattie Carnegie

Designer tag: Hattie Carnegie Hat #51

Style: Beret Material: Black fur felt and feathers

Inside stamp: None Sweatband: black grosgrain Lining: Black material Dimensions: 9" wide / 3" deep

Condition: Excellent

Black fur felt beret with black feathers attached at on top which drape over one side. The right side of the hat

drapes in a V pattern.