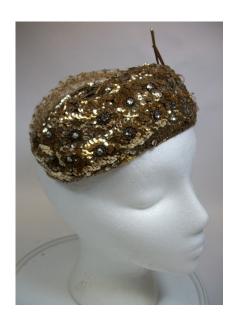

Dimensions: Brim: 2" -4" wide

Condition:

Navy blue deep crowned straw hat. The brim is slightly upturned and the edge is covered with blue grosgrain ribbon. The band is 1" grosgrain and overlaps in the back with a band around the two ends. The top of the crown has a covered 2" wide button.