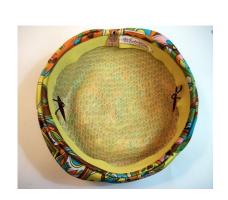

#### 1960s Green Bucket with Brim by Lee Bury of Dallas

Designer: Lee Bury of Dallas

Material: Felt

Color: Forest Green

Dimensions: 8" long x 8" wide x 5.5" deep

Condition: Good

Hat #288 Lining: None

Sweatband: Green grosgrain Front Brim: 1.5" wide in front