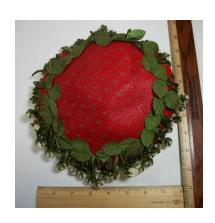

## UCO Fashion Museum Collection 1950s-60s Off-White Knitted Beret

Inside tag: None Hat #165

Style: Beret Material: Yarn
Band: None Sweatband: None
Lining: None Brim: None

Dimensions: 10" wide Condition: Very good