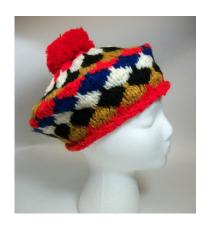

# 1960s Brown Corduroy Hat from I. Magnin & Co.

Inside tag: I. Magnin & Co., importers Hat #130

Style: Breton

Material: Corduroy Brown grosgrain 10" wide / 3" deep Lining: Black fabric Brim: 1" – 3" Sweatband: Dimensions:

Condition: Excellent

Dark brown, wide ribbed corduroy hat. It has a matching corduroy band and 2 hat pins. This hat

matches a dress/coat in the collection (Acquisition #83.86.8.F).

# **UCO Fashion Museum Collection** 1960s Black Felted Fur Hat by Irene of New York

Material: Felt

Hat #133 Designer tag: Irene of New York

Inside stamp: Splendicle, imported body made in Italy

Style:

Sweatband: Brown grosgrain Band: Brown strips of felt with a gold chain