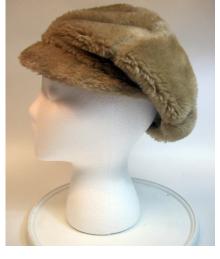

### 1950s Tan Felt Feathered Hat by Celethal, NYC

Designer tag: Celethal, New York

Circa: 1950s

Style: feathered and veiled Sweatband: brown grosgrain Condition: Very Good

Dimensions: 9.5" long x 8" wide / 4" deep

Hat #50

Store Tag: Peyton-Marcus, Okla. City

Material: Felt and feathers

Inside stamp: Flechats, made in France

Lining: none

Brim: 0.5"-1.5"

Tan felt hat with a brown veil with brown velvet ribbon ties on the ends, and multicolored feathers covering the crown. It has a black elastic back strap.