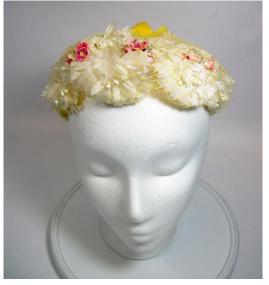

## UCO Fashion Museum Collection 1950s White Flowered Hat with Yellow Netting

Designer: Unknown Hat #29

Style: Brimless Sweatband: None

Lining: None Dimensions: 7" wide / 2" deep

Condition: Very Good

A white flowered hat with yellow netting over the flowers and a yellow ribbon on the crown. There are 4 small bunches of pink flowers around the sides and back. The hat has a wire