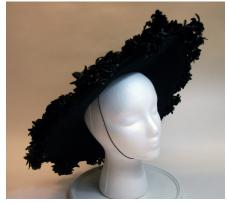

Dimensions: Brim: 2" -4" wide

Condition:

Navy blue deep crowned straw hat. The brim is slightly upturned and the edge is covered with blue grosgrain ribbon. The band is 1" grosgrain and overlaps in the back with a band around the two ends. The top of the crown has a covered 2" wide button.

# UCO Fashion Museum Collection 1950s-60s Off-White Knitted Hat with Beads

Inside tag: None Hat #143

Style: Brimless Material: Yarn and beads

Sweatband: None Lining: None

Dimensions: 8" wide Condition: Very Good