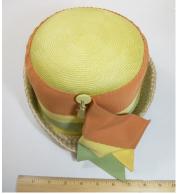

b>4</sub>" wide

Condition: Excellent

Red straw hat with a 2" wide red grosgrain band with a bow on the right side. The hat is covered with a red veil.











## **UCO Fashion Museum Collection** 1950s-60s Deep Crowned Straw by Sonni, California

Acquisition #113.87.17.3

Sonni California, and a union tag Inside tag:

Hat #141 Deep crowned straw Material: Straw Style: Sweatband: Tan grosgrain Lining: None 9" wide / 6" deep Dimensions: Brim: Upturned 2"

Excellent Condition:

Natural straw hat with a 2" upturned brim. It has a wide band in green, yellow and orange 2" wide ribbon. The band folds over the brim on the right side. There is a covered yellow button with a yellow tassel attached to the band where it overlaps. Donated by Mrs. Catherine (Lynn) Adams, Sept. 29, 1987.













### 1950s-60s Navy Blue Deep Crowned Straw

Fashion Award, and "adjustable" Inside tag: Hat #142

Deep crowned Material: Style: Straw Navy blue grosgrain 13" wide / 5" deep Excellent Lining: Sweatband: None

Dimensions: Brim: 2" -4" wide

Condition:

Navy blue deep crowned straw hat. The brim is slightly upturned and the edge is covered with blue grosgrain ribbon. The band is 1" grosgrain and overlaps in the back with a band around the two ends. The top of the crown has a covered 2" wide button.













# UCO Fashion Museum Collection 1950s-60s Off-White Knitted Hat with Beads

Inside tag: None Hat #143

Style: Brimless Material: Yarn and beads

Sweatband: None Lining: None

Dimensions: 8" wide Condition: Very Good

Off- white knitted hat with beads around the bottom. The top has a