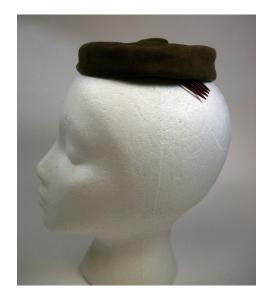

# UCO Fashion Museum Collection 1950s Tan Whimsie with Dots, Bows & Designs

Acquisition #HW208.17.6

Desription: Tan Whimsie with dots, bows and designs.