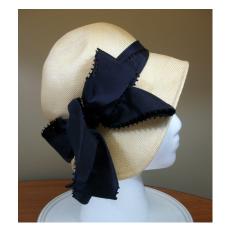

# 1960s Small Brown Leather Hat by Mister "G"

Inside tag: Sweatband: Hat #123 Mister "G"

Lining: Brown fabric Brown grosgrain

6" wide / 1" deep Brim: None Dimensions:

Condition: Excellent

A small brown leather hat with a large covered button on the top and two small hair combs inside.

# 1960s White Vinyl Deep Crown Helmet

Inside tag: None Style: Sweatband: Helmet Tan grosgrain 9" wide / 5" deep

Material: Vinyl Lining: White fabric

Hat #125

Dimensions:

Condition: Good

White vinyl deep crowned helmet style hat. It has some small pin-hole size damage in the back.