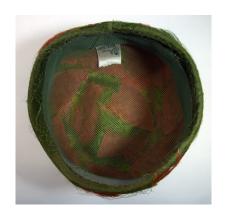

### 1950s Christine Original, Red Straw Hat with White Flowers

Designer: Christine Original, Park Ave., New York Hat #28

Style: Flowered Material: straw and flowers

Sweatband: Red grosgrain Lining: none

Dimensions: 7" wide / 1" deep Condition: Pristine, never worn

Small red straw hat with green netting on the crown and small white flowers and green leaves all around the edges. It has covered wire side pieces. The original price tag of

\$22.95 is still attached.