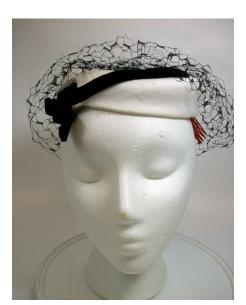

### 1950s Black & White Open Crown Pillbox Hat with Veil

Designer: Unknown, union made Hat #25

Style: Open crown pillbox Sweatband: none

Lining: None Dimensions: 7" wide / 2" deep

Condition: Very good

An open crown brimless hat in off-white material with black netting and a black velvet covered wire with a bow that circles around the hat. This hat was union made.