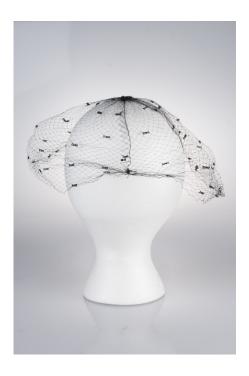

### 1950s Black & White Open Crown Pillbox Hat with Veil

Designer: Unknown, union made Hat #25

Style: Open crown pillbox Sweatband: none

Lining: None Dimensions: 7" wide / 2" deep

Condition: Very good

An open crown brimless hat in off-white material with black netting and a black velvet covered wire with a bow that circles around the hat. This hat was union made.