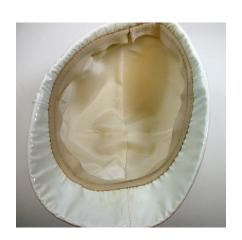

# UCO Fashion Museum Collection 1950s White Satin Casque Hat

Designer: Unknown Hat #20

Sweatband: Brown grosgrain Lining: Beige material

Dimensions: 7" wide / 3" deep

Condition: Very Good

Small off-white satin casque hat with a turban effect around the edges and a matching veil. The veil is

attached inside at the back.