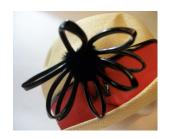

Dimensions: Brim: 2" -4" wide

Condition:

Navy blue deep crowned straw hat. The brim is slightly upturned and the edge is covered with blue grosgrain ribbon. The band is 1" grosgrain and overlaps in the back with a band around the two ends. The top of the crown has a covered 2" wide button.