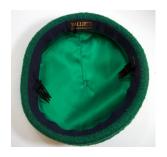

# 1960s Brown Corduroy Hat from I. Magnin & Co.

Inside tag: I. Magnin & Co., importers Hat #130

Style: Breton

Material: Corduroy Brown grosgrain 10" wide / 3" deep Lining: Black fabric Brim: 1" – 3" Sweatband: Dimensions: