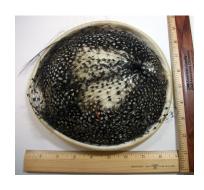

### 1950s-60s Navy Blue Deep Crowned Straw

Fashion Award, and "adjustable" Inside tag: Hat #142

Deep crowned Material: Style: Straw Navy blue grosgrain 13" wide / 5" deep Excellent Lining: Sweatband: None

Dimensions: Brim: 2" -4" wide

Condition:

Navy blue deep crowned straw hat. The brim is slightly upturned and the edge is covered with blue grosgrain ribbon. The band is 1" grosgrain and overlaps in the back with a band around the two ends. The top of the crown has a covered 2" wide button.