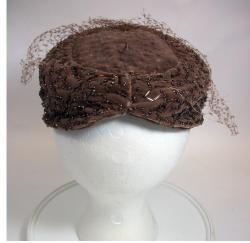

## UCO Fashion Museum Collection 1950s Beige Hat with Black Feathers by Chanda

Acquisition #113.87.17.14 Hat #53
Designer tag: Chanda Circa: 1950s

Sweatband: Red grosgrain Lining: silver material with red lace on top