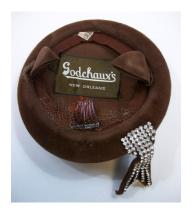

# UCO Fashion Museum Collection 1960s Pink Deep Crowned Straw Hat

Inside tag: None Hat #138

Style: Deep crowned Material: Straw Sweatband: Tan grosgrain Lining: None Dimensions: 12" wide / 6" deep Brim: 3"-3.5"