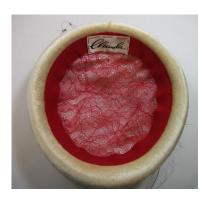

## UCO Fashion Museum Collection 1950s Beige Hat with Black Feathers by Chanda

Acquisition #113.87.17.14 Hat #53
Designer tag: Chanda Circa: 1950s

Sweatband: Red grosgrain Lining: silver material with red lace on top