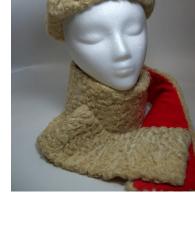

### 1950s Small White Satin Hat with Flowers

Designer: Unknown Hat #13

Circa: 1930s-40s Store: Saks Fifth Avenue

Lining: Oriental fabric Sweatband: flowered ribbon
Condition: Very Good Dimensions: 7" wide x 1" deep

Small white satin hat with flowers around the edges and an ermine tail on the back of the crown. Some leaves have rhinestones on them. There are 2 wrapped wire side pieces.