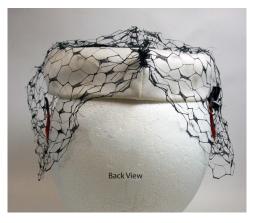

### 1950s Black & White Open Crown Pillbox Hat with Veil

Designer: Unknown, union made Hat #25

Style: Open crown pillbox Sweatband: none

Lining: None Dimensions: 7" wide / 2" deep

Condition: Very good

An open crown brimless hat in off-white material with black netting and a black velvet covered wire with a bow that circles around the hat. This hat was union made.