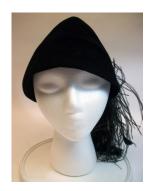

## UCO Fashion Museum Collection 1950s Yellow Whimsie with Flowers

Acquisition #HW208.17.2

Description: Yellow net whimsie with yellow flowers, green leaves attached. It has a brown bow on top.