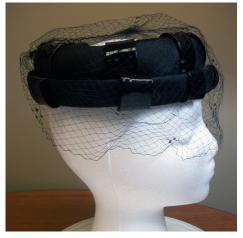

### 1950s Black & White Open Crown Pillbox Hat with Veil

Designer: Unknown, union made Hat #25

Style: Open crown pillbox Sweatband: none

Lining: None Dimensions: 7" wide / 2" deep

Condition: Very good

An open crown brimless hat in off-white material with black netting and a black velvet covered wire with a bow that circles around the hat. This hat was union made.