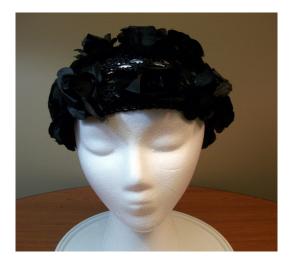

## UCO Fashion Museum Collection 1950s Beige Hat with Black Feathers by Chanda

Acquisition #113.87.17.14 Hat #53
Designer tag: Chanda Circa: 1950s

Sweatband: Red grosgrain Lining: silver material with red lace on top