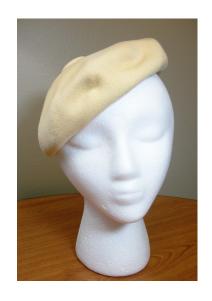

## UCO Fashion Museum Collection 1950s-60s Black Wool Beret

Designer tag: None Hat #161
Style: Beret Material: Wool
Band: None Sweatband: None
Lining: None Dimensions: 9" wide

Condition: Excellent

Black wool beret. Donated by Ruth Ensley McFarland (wife of Charles B. McFarland), December 5, 1985. Original acquisition #47.85.2.B.

# UCO Fashion Museum Collection 1950s-60s Red, Blue & Gold Knitted Beret

Designer tag: None
Style: Beret
Band: None
Lining: None
Dimensions: 9" wide
Condition: Good

Hat #162 Material: Yarn Sweatband: None Brim: None