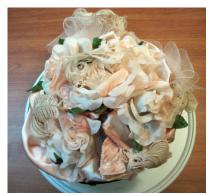

Dimensions: Brim: 2" -4" wide

Condition:

Navy blue deep crowned straw hat. The brim is slightly upturned and the edge is covered with blue grosgrain ribbon. The band is 1" grosgrain and overlaps in the back with a band around the two ends. The top of the crown has a covered 2" wide button.

# UCO Fashion Museum Collection 1950s-60s Off-White Knitted Hat with Beads

Inside tag: None Hat #143

Style: Brimless Material: Yarn and beads

Sweatband: None Lining: None

Dimensions: 8" wide Condition: Very Good