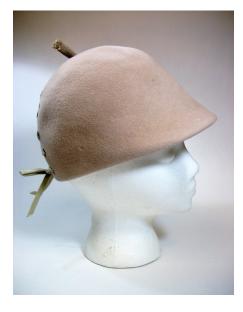

### 1960s Navy & White Flowered Toque

Inside Tag: Rivera Hat #42

Style: Flowered toque Material: Netting and leaves Sweatband: Navy grosgrain Lining: Sheer black fabric Dimensions: 7" wide / 4" deep Condition: Very Good