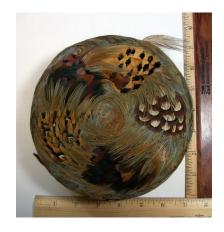

## UCO Fashion Museum Collection 1950s-60s Off-White Knitted Beret

Inside tag: None Hat #165

Style: Beret Material: Yarn
Band: None Sweatband: None
Lining: None Brim: None

Dimensions: 10" wide Condition: Very good

Off-white hand knit beret with two layers of knitting. The top layer is in a lattice style knit. Donated by Ruth Ensley McFarland (wife of Charles B. McFarland), December 5, 1985. Original acquisition #47.85.2.B.