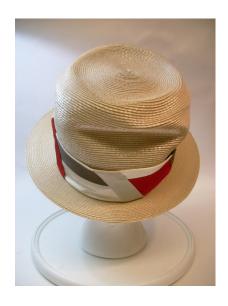

### 1950s-60s Natural Straw Boater

Inside tags: None Hat #89

Style: Boater Material: Straw
Sweatband: Tan fabric Lining: none
Dimensions: 10.5" long x 9.5" wide / 4" deep Brim: 2" wide

Condition: Excellent

Natural straw hat with a depressed crown. It has a wide band of ribbons sewn together in yellow, brown and red/orange. There are two small baskets attached in the back for decoration.















## 1950s-60s Natural Straw Hat designed by Sally Victor

Designer tag: Sally Victor Headlines Hat #91

Style: Boater Material: Straw Sweatband: Tan grosgrain Lining: none Dimensions: 10" wide / 5" deep Brim: 1 1/4"-2 3/4"

Condition: Excellent

Tan straw hat with a 2" wide band. The band is white, red, tan and brown. There is a 3.5" white fabric bow

on the right side.















### 1950s-60s Straw Boater by Modern Miss

Hat #92 Inside tag: Modern Miss

Material: Straw, ribbon and plastic Union made 3111085 Union tag:

Red grosgrain 9" wide / 5.5" deep Sweatband: Lining: none

Brim: upturned 1" – 1.25" Dimensions:

Condition: Excellent

A deep crown straw hat with a red grosgrain band and a black patent band and flower attached on one side. The flower has a black pompom in the center. Donated by Mrs. Catherine (Lynn) Adams, Sept. 28, 1987. Original Acquisition #113.87.17.4

















## 1950s-60s Green Fabric Hat & Scarf by Helen Liebert

Designer tag: Helen Liebert, Savoy Plaza, N.Y. Hat #95

Material: Fabric Sweatband: Tan grosgrain
Dimensions: 10" wide / 3" deep Lining: off-white fabric
Brim: 1" - 2 1/4" wide Condition: Excellent

Shiny green fabr