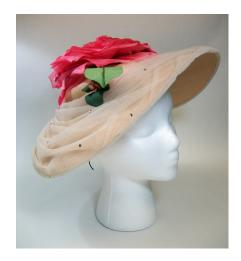

### 1950s Christine Original, Red Straw Hat with White Flowers

Designer: Christine Original, Park Ave., New York Hat #28

Style: Flowered Material: straw and flowers

Sweatband: Red grosgrain Lining: none

Dimensions: 7" wide / 1" deep Condition: Pristine, never worn

Small red straw hat with green netting on the crown and small white flowers and green leaves all around the edges. It has covered wire side pieces. The original price tag of

\$22.95 is still attached.