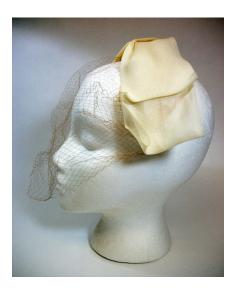

## UCO Fashion Museum Collection 1950s White Flowered Hat with Yellow Netting

Designer: Unknown Hat #29

Style: Brimless Sweatband: None

Lining: None Dimensions: 7" wide / 2" deep

Condition: Very Good

A white flowered hat with yellow netting over the flowers and a yellow ribbon on the crown. There are 4 small bunches of pink flowers around the sides and back. The hat has a wire