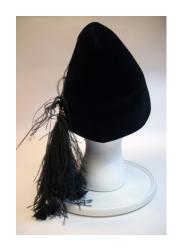

# 1960s Brown Corduroy Hat from I. Magnin & Co.

Inside tag: I. Magnin & Co., importers Hat #130

Style: Breton

Material: Corduroy Brown grosgrain 10" wide / 3" deep Lining: Black fabric Brim: 1" – 3" Sweatband: Dimensions: