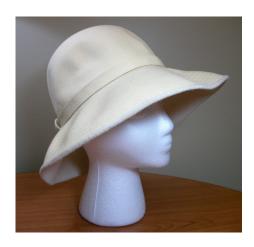

### 1950s Christine Original, Red Straw Hat with White Flowers

Designer: Christine Original, Park Ave., New York Hat #28

Style: Flowered Material: straw and flowers

Sweatband: Red grosgrain Lining: none

Dimensions: 7" wide / 1" deep Condition: Pristine, never worn

Small red straw hat with green netting on the crown and small white flowers and green leaves all around the edges. It has covered wire side pieces. The original price tag of

\$22.95 is still attached.