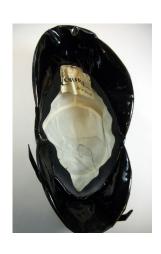

Dimensions: Brim: None

Excellent Condition:

Turban hat with emerald green, purple and blue satin intertwined around the edges. The hat has silver fab-

ric lining.