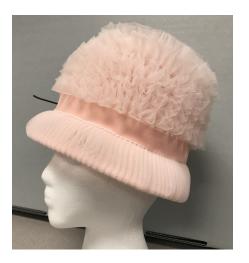

Condition: Very good – some discoloration around the brim edge

A deep crowned natural straw hat with a 1.5" brown grosgrain band. The top of the crown has a loop of the tan grosgrain ribbon with a fishnet looking vail attached to the front. The ends of the veil go through the loop on top and drape down the back. Donated by Mrs. Jack E. Smith, August 15, 1987. Owner label: Mrs. Vernon B. Snell, 3329 Goodger Dr., Okla. City, OK 73112. Original Acquisition # 109.87.2.A

## 1950s-60s Wide Brimmed Tan Felt Hat by Irene of New York

Inside tag: Irene of New York Hat #155

Inside stamp: Made in France

Style: Wide brimmed Material: Felt Sweatband: Red grosgrain Lining: None Dimensions: 13" wide / 5" deep Brim: 3.5" wide