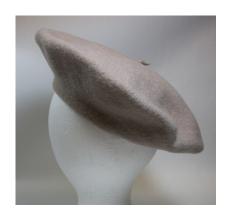

## UCO Fashion Museum Collection 1950s-60s Black Wool Beret

Designer tag: None Hat #161
Style: Beret Material: Wool
Band: None Sweatband: None
Lining: None Dimensions: 9" wide

Condition: Excellent

Black wool beret. Donated by Ruth Ensley McFarland (wife of Charles B. McFarland), December 5, 1985. Original acquisition #47.85.2.B.

# UCO Fashion Museum Collection 1950s-60s Red, Blue & Gold Knitted Beret

Designer tag: None
Style: Beret
Band: None
Lining: None
Dimensions: 9" wide
Condition: Good

Hat #162 Material: Yarn Sweatband: None Brim: None