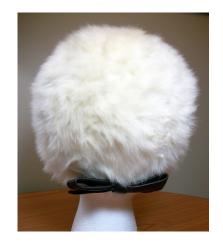

Bright red knit beret with a chain and pompom attached to the top which hangs over the side

# UCO Fashion Museum Collection 1950s-60s White Fur Cloche by Schiaparelli

Designer tag: Schiaparelli Hat #171

Style: Deep crowned Material: Fur felt

Band: Tan grosgrain Sweatband: White grosgrain

Lining: None Brim: None