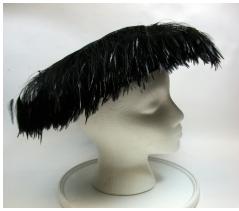

Purple satin beret with a pointed decoration on top consisting of purple and white rhinestones and clear

beads. The inside has black lining.

1950s Black Wide Brimmed Feathered Hat by Jan Leslie

Hat #49 Designer Tag: Jan Leslie, Custom Design Inside stamp: Midi, imported velour body, made in France Brim: 2" – 3"

Wide brimmed Material: Wool velour & feathers Style:

Sweatband: Black grosgrain Dimensions: 12" wide / 2" deep Condition: Very Good Lining: None

Black wide brimmed hat with short black feathers attached to the crown in a circle, and long black feather falling around the brim and over the edges. It has to small side combs inside. The was the "new look" of the 1950s.