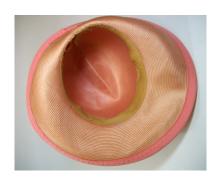

Dimensions: Brim: 2" -4" wide

Condition:

Navy blue deep crowned straw hat. The brim is slightly upturned and the edge is covered with blue grosgrain ribbon. The band is 1" grosgrain and overlaps in the back with a band around the two ends. The top of the crown has a covered 2" wide button.

# UCO Fashion Museum Collection 1950s-60s Off-White Knitted Hat with Beads

Inside tag: None Hat #143

Style: Brimless Material: Yarn and beads

Sweatband: None Lining: None

Dimensions: 8" wide Condition: Very Good