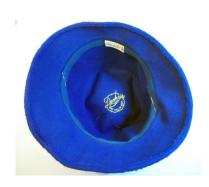

Dimensions: Brim: 2" -4" wide

Condition:

Navy blue deep crowned straw hat. The brim is slightly upturned and the edge is covered with blue grosgrain ribbon. The band is 1" grosgrain and overlaps in the back with a band around the two ends. The top of the crown has a covered 2" wide button.