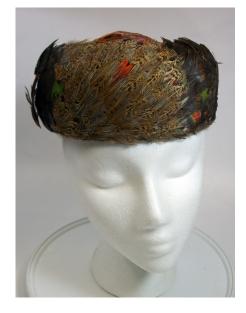

Purple satin beret with a pointed decoration on top consisting of purple and white rhinestones and clear

beads. The inside has black lining.

1950s Black Wide Brimmed Feathered Hat by Jan Leslie

Hat #49 Designer Tag: Jan Leslie, Custom Design Inside stamp: Midi, imported velour body, made in France Brim: 2" – 3"

Wide brimmed Material: Wool velour & feathers Style:

Sweatband: Black grosgrain Dimensions: 12" wide / 2" deep Condition: Very Good Lining: None

Black wide brimmed hat with short black feathers attached to the crown in a circle, and long black feather falling around the brim and over the edges. It has to small side combs inside. The was the "new look" of the 1950s.