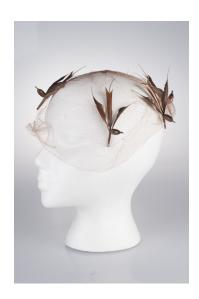

inmsey with black several bird like decorations attached made of black feathers and a bead.









# UCO Fashion Museum Collection 1950s Black Whimsie with Fuzzy Dots

Acquisition #HW208.17.4

Description: Black whimsie with fuzzy black dots. Some of the net is damaged.







# UCO Fashion Museum Collection 1950s Plain Black Whimsie

Acquisition #HW208.17.5

Description: Black Whimsie with no decoration.







# UCO Fashion Museum Collection 1950s Tan Whimsie with Dots, Bows & Designs

Acquisition #HW208.17.6

Desription: Tan Whimsie with dots, bows and designs.









# UCO Fashion Museum Collection 1950s Brown Whimsie with Feather & Bead Attachments

Acquisition #HW208.17.7

Description: A brown new whimsie with bird-like decorations attached made of brown feathers and beads.









# UCO Fashion Museum Collection 1950s Black Whimsie with Dots & Bows

Acquisition #HW208.17.8

Description: A black net whimsie with 3 large black bows in back and chenille dots in a semi-circle designs in front.







# UCO Fashion Museum Collection 1950s Black Whimsie with a Black Bow

Acquisition #HW208.17.9

Description: A somewhat stiff black whimsie with a big black bow on top. It has a union tag which reads "Union Made, EL 044166 in U.S.A".











# UCO Fashion Museum Collection 1950s Black Whimsie with a Bow on Top

Acquisition #HW208.17.10

Description: A black whimsie with a black bow on top and 5 black chenille hart shaped designs in front.











# UCO Fashion Museum Collection 1950s Plain Beige Whimsie

Acquisition #HW208.17.11

Description: Plain beige whimsie.