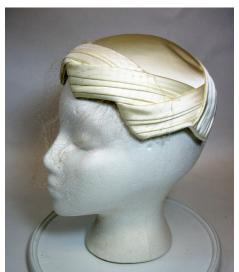

# UCO Fashion Museum Collection 1950s White Satin Casque Hat

Designer: Unknown Hat #20

Sweatband: Brown grosgrain Lining: Beige material

Dimensions: 7" wide / 3" deep

Condition: Very Good

Small off-white satin casque hat with a turban effect around the edges and a matching veil. The veil is

attached inside at the back.