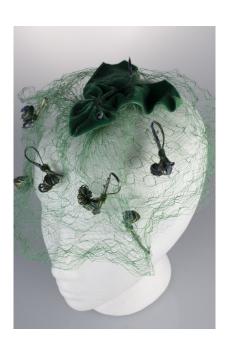

## UCO Fashion Museum Collection 1950s Beige Hat with Black Feathers by Chanda

Acquisition #113.87.17.14 Hat #53
Designer tag: Chanda Circa: 1950s

Sweatband: Red grosgrain Lining: silver material with red lace on top