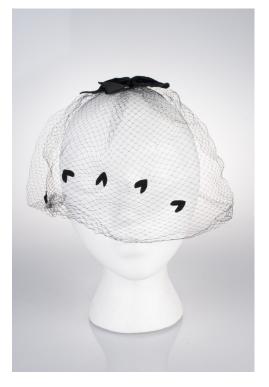

### 1950s Black & White Open Crown Pillbox Hat with Veil

Designer: Unknown, union made Hat #25

Style: Open crown pillbox Sweatband: none

Lining: None Dimensions: 7" wide / 2" deep

Condition: Very good

An open crown brimless hat in off-white material with black netting and a black velvet covered wire with a bow that circles around the hat. This hat was union made.