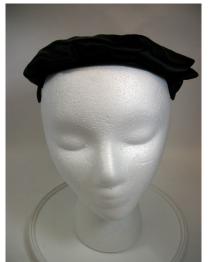

# UCO Fashion Museum Collection 1950s Brown Velvet Hat by Evelyn Varon

Designer: Evelyn Varon Exclusive Hat #14

Style: Brimless Circa: 1950s

Lining: Netting Sweatband: none

Condition: Very good Dimensions: 7" wide x 2" deep

Light brown velvet hat with beading around the edges. Brown netting covers the top and sides. There is a matching hat pin on top. The bottom of the hat has a wire frame covered with velvet.