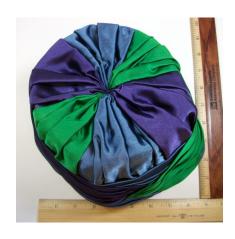

| 1960s | ~1970s     |                                                             | Page  |
|-------|------------|-------------------------------------------------------------|-------|
|       | Hat #260   | Grey fabric hat designed by Jean Tess, Paris                | 132   |
|       | Hat #271   | Tan felt cloche by Adolfo                                   | 133   |
|       | Hat #272   | Black hat with black velvet crown by Mr. John Jr            | 134   |
|       | Hat #278   | Black vinyl pillbox with grosgrain ribbon                   | . 135 |
|       | Hat #279   | Black fur pillbox by Jacqueline                             | . 136 |
|       | Hat #280   | Navy blue leather pillbox                                   |       |
|       | Hat #281   | Small hot pink pillbox with pink netting                    | .138  |
|       | Hat #284   | Brown felt hat with beads                                   |       |
|       | Hat #285   | Red & black fuzzy bucket by Jan Leslie                      | . 140 |
|       | Hat #286   | Bright red multicolored fabric turban by Christian Dior     | 141   |
|       | Hat #287   | Tan faux fur sport cap                                      | 142   |
|       | Hat #288   | Green bucket with brim by Lee Bury of Dallas                | 143   |
|       | Hat #289   | Tall black felt bucket by Roger Heim                        | 144   |
|       | Hat #290   | Royal blue faux fur bucket by Amy                           |       |
|       | Hat #291   | Emerald green faux fur bucket by Marion Valle'              | 146   |
|       | Hat #292   | Tan cloche, a Maggi Alexander design                        |       |
|       | Hat #293   | Black derby bucket by Ann Marie                             | 148   |
|       | Hat #296   | Tan wide brimmed wool hat                                   | 149   |
|       | Hat #297   | Black wool fedora from Nita Hats of Dallas                  |       |
|       | Hat #299   | Black felt bucket by Mark III                               | . 151 |
|       | Hat #18~14 | Clover Lane deep crowned pink net hat                       | 152   |
|       | Hat #18~27 | Black deep crowned hat by Modern Miss                       | 153   |
| 1980s | •          |                                                             | Page  |
| 10003 | Hat #253   | Wide brimmed felt hat with black feathers                   | _     |
|       | Hat #262   | Black wide brimmed felt hat with black flowers              |       |
|       | Hat #294   | Navy & cream straw sailor hat, a Chapeaux Original          |       |
|       | Hat #295   | Wide brimmed navy & cream straw sailor by Lilly Mendel      |       |
|       | 110111400  | The principalities have a cream on any band by thing McMacl | 100   |