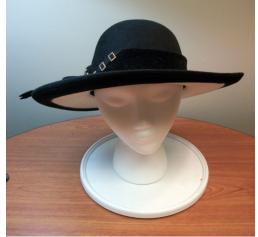

Dimensions: 5" deep / 9" wide Condition: Excellent

Deep crowned flower hat covered with daisies and leaves over green netting. It has a small comb inside in the front and an off-white organza bow toward the back.