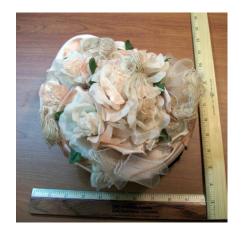

Dimensions: Brim: 2" -4" wide

Condition:

Navy blue deep crowned straw hat. The brim is slightly upturned and the edge is covered with blue grosgrain ribbon. The band is 1" grosgrain and overlaps in the back with a band around the two ends. The top of the crown has a covered 2" wide button.

# UCO Fashion Museum Collection 1950s-60s Off-White Knitted Hat with Beads

Inside tag: None Hat #143

Style: Brimless Material: Yarn and beads

Sweatband: None Lining: None

Dimensions: 8" wide Condition: Very Good