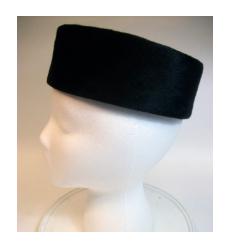

### 1950s Black Cone Shaped Hat with Feather by Christian Dior

Designer: Christian Dior, New York

Material: Felt and feathers

Color: Black

Dimensions: 8" wide / 6" deep

Condition: Excellent

Hat #298 Lining: None