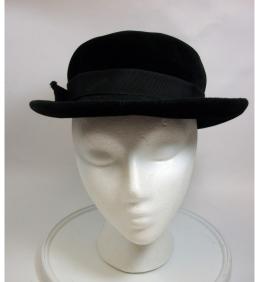

Purple satin beret with a pointed decoration on top consisting of purple and white rhinestones and clear

beads. The inside has black lining.

1950s Black Wide Brimmed Feathered Hat by Jan Leslie

Hat #49 Designer Tag: Jan Leslie, Custom Design Inside stamp: Midi, imported velour body, made in France Brim: 2" – 3"

Wide brimmed Material: Wool velour & feathers Style:

Sweatband: Black grosgrain Dimensions: 12" wide / 2" deep Condition: Very Good Lining: None

Black wide brimmed hat with short black feathers attached to the crown in a circle, and long black feather falling around the brim and over the edges. It has to small side combs inside. The was the "new look" of the 1950s.