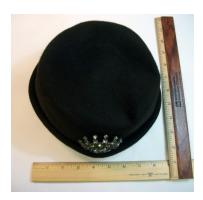

## UCO Fashion Museum Collection 1950s Beige Hat with Black Feathers by Chanda

Acquisition #113.87.17.14 Hat #53
Designer tag: Chanda Circa: 1950s

Sweatband: Red grosgrain Lining: silver material with red lace on top