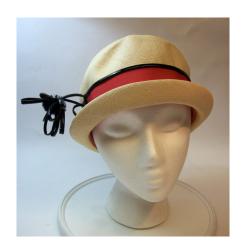

Dimensions: Brim: 2" -4" wide

Condition:

Navy blue deep crowned straw hat. The brim is slightly upturned and the edge is covered with blue grosgrain ribbon. The band is 1" grosgrain and overlaps in the back with a band around the two ends. The top of the crown has a covered 2" wide button.