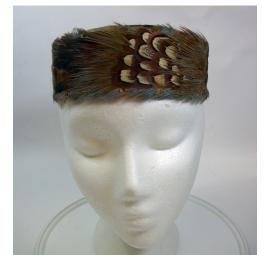

.















### 1950s-60 Black Feather Pillbox by Sally Victor

Acquisition #109.87.2.A.1 Hat #56

Designer tag: Miss Sally Victor, New York Circa: 1950s-60s

Feather Pillbox Material: felt, feathers, and net Style:

Lining: netting Sweatband: None 6"wide / 1" deep Dimensions: Brim: None

Condition: Excellent

Black pillbox hat covered with black coque feathers. It has a black face veil attached inside. Donated by Mrs. Jack E. Smith, August 15, 1987.

















## 1950s-60s Brown Feather Pillbox made by Frances Fisher

Designer tag: Hand made by Frances Fisher

Style: Feather pillbox

Sweatband: None

Dimensions: 6.5" wide / 2" deep

Condition: Very good

Pillbox hat covered with multicolored brown feathers.



Brim:

Material: Lining: Feathers and fabric Tan fabric

None None















### 1950s-60s Black & Pink Pillbox designed by Mr. John

Designer tag: Mr. John Hat #76

Style: Pillbox Material: Fabric, flowers and feathers

Sweatband: Black grosgrain Lining: Black fabric

Dimensions: 2" deep / 8.5" wide Brim: None

Condition: Excellent

A pink and black pillbox hat with a 1.5" black velvet band around the bottom. The top has draped pink satin fabric with pink flowers, green leaves, and pink feathers on attached, and a mesh pink bow.

















## 1950s-60s Multicolored Turban designed by Lloyd Wright

Designer tag: Designed by Lloyd Wright Hat #79

Material: Fabric Style: Turban

Blue grosgrain 7" wide / 6" deep Lining: Silver material Sweatband:

Dimensions: Brim: None

Excellent Condition:

Turban hat with emerald green, purple and blue satin int