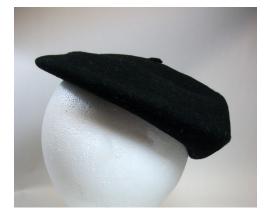

### 1950s Brown Felt Hat with Rhinestone Pin designed by Gladys

Designer: Styled by Gladys Hat #273

Material: Felt Band: None Color: Dark brown Lining: None

Dimensions: 8" wide / 5" deep Sweatband: Brown grosgrain

Condition: Excellent Brim: Upturned

Description: Brown felt hat with a large rhinestone pin sewn on the front. Inside it is stamped "Jaconnet body made in Italy HB".