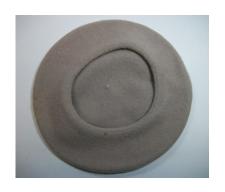

## UCO Fashion Museum Collection 1950s-60s Black Wool Beret

Designer tag: None Hat #161
Style: Beret Material: Wool
Band: None Sweatband: None
Lining: None Dimensions: 9" wide

Condition: Excellent

Black wool beret. Donated by Ruth Ensley McFarland (wife of Charles B. McFarland), December 5, 1985. Original acquisition #47.85.2.B.

# UCO Fashion Museum Collection 1950s-60s Red, Blue & Gold Knitted Beret

Designer tag: None
Style: Beret
Band: None
Lining: None
Dimensions: 9" wide
Condition: Good

Hat #162 Material: Yarn Sweatband: None Brim: None