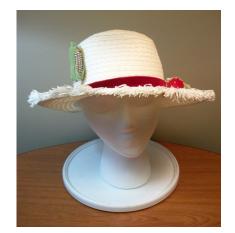

Dimensions: Brim: 2" -4" wide

Condition:

Navy blue deep crowned straw hat. The brim is slightly upturned and the edge is covered with blue grosgrain ribbon. The band is 1" grosgrain and overlaps in the back with a band around the two ends. The top of the crown has a covered 2" wide button.

# UCO Fashion Museum Collection 1950s-60s Off-White Knitted Hat with Beads

Inside tag: None Hat #143

Style: Brimless Material: Yarn and beads

Sweatband: None Lining: None

Dimensions: 8" wide Condition: Very Good