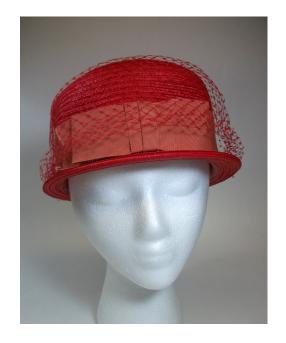

sions: 10" wide x 11" long / 4 deep Brim: 1"-2.5"

Band: Orange and green ribbon band Condition: Excellent

Mustard colored felted fur hat with an orange and green ribbon band. It has a knot of multicolored green, orange and yellow feathers attached to the band. The crown is depressed. The inside stamp reads "La

Scala, genuine lustre imported hare's fur, body made in Italy.

















# UCO Fashion Museum Collection 1950s-60s Red Deep Crowned Straw Hat

Inside tag: None Hat #140

Style: Deep crowned straw Material: Straw, ribbon and veil

Sweatband: Red grosgrain

Dimensions: 9" wide / 5" deep

Lining: None
Brim: <sup>3</sup>/<sub>4</sub>" wide

Condition: Excellent

Red straw hat with a 2" wide red grosgrain band with a bow on the right side. The hat is covered with a red veil.











## **UCO Fashion Museum Collection** 1950s-60s Deep Crowned Straw by Sonni, California

Acquisition #113.87.17.3

Sonni California, and a union tag Inside tag:

Hat #141 Deep crowned straw Material: Straw Style: Sweatband: Tan grosgrain Lining: None 9" wide / 6" deep Dimensions: Brim: Upturned 2"

Excellent Condition:

Natural straw hat with a 2" upturned brim. It has a wide band in green, yellow and orange 2" wide ribbon. The band folds over the brim on the right side. There is a covered yellow button with a yellow tassel attached to the band where it overlaps. Donated by Mrs. Catherine (Lynn) Adams, Sept. 29, 1987.













### 1950s-60s Navy Blue Deep Crowned Straw

Fashion Award, and "adjustable" Inside tag: Hat #142

Deep crowned Material: Style: Straw Navy blue grosgrain