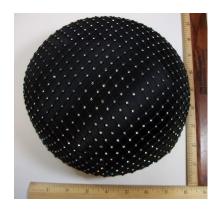

## UCO Fashion Museum Collection 1950s Beige Hat with Black Feathers by Chanda

Acquisition #113.87.17.14 Hat #53
Designer tag: Chanda Circa: 1950s

Sweatband: Red grosgrain Lining: silver material with red lace on top