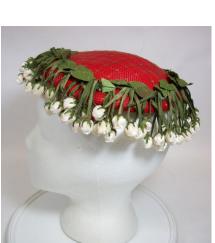

## UCO Fashion Museum Collection 1950s-60s Off-White Knitted Beret

Inside tag: None Hat #165

Style: Beret Material: Yarn
Band: None Sweatband: None
Lining: None Brim: None

Dimensions: 10" wide Condition: Very good