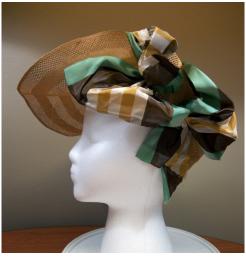

Dimensions: Brim: 2" -4" wide

Condition:

Navy blue deep crowned straw hat. The brim is slightly upturned and the edge is covered with blue grosgrain ribbon. The band is 1" grosgrain and overlaps in the back with a band around the two ends. The top of the crown has a covered 2" wide button.