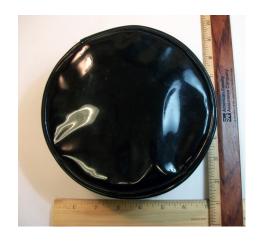

# UCO Fashion Museum Collection 1950s Brown Velvet Hat by Evelyn Varon

Designer: Evelyn Varon Exclusive Hat #14

Style: Brimless Circa: 1950s

Lining: Netting Sweatband: none

Condition: Very good Dimensions: 7" wide x 2" deep

Light brown velvet hat with beading around the edges. Brown netting covers the top and sides. There is a matching hat pin on top. The bottom of the hat has a wire frame covered with velvet.