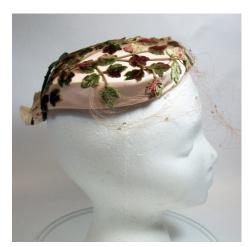

#### 1950s Brown Satin Hat with Appliqued Stems & Leaves by Nat Frank

Designer: A Nat Frank Original by Lee Leon, NY Hat #33

Style: Brimless Material: Fabric, net and leaves

Sweatband: Brown grosgrain Lining: cream material

Dimensions: 7" wide / 2" deep Condition: Very Good

Small hat covered in a light brown satin with appliqued stems and leaves. There is a small hair comb in front, and a matching brown veil is attached.

# UCO Fashion Museum Collection 1950s Brown Satin Hat with Appliqued Stems & Leaves