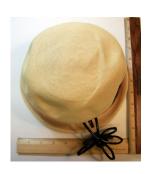

Dimensions: Brim: 2" -4" wide

Condition:

Navy blue deep crowned straw hat. The brim is slightly upturned and the edge is covered with blue grosgrain ribbon. The band is 1" grosgrain and overlaps in the back with a band around the two ends. The top of the crown has a covered 2" wide button.