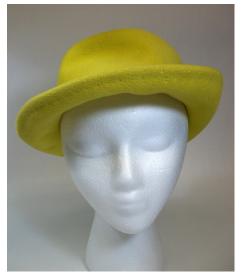

Dimensions: Brim: 2" -4" wide

Condition:

Navy blue deep crowned straw hat. The brim is slightly upturned and the edge is covered with blue grosgrain ribbon. The band is 1" grosgrain and overlaps in the back with a band around the two ends. The top of the crown has a covered 2" wide button.

# UCO Fashion Museum Collection 1950s-60s Off-White Knitted Hat with Beads

Inside tag: None Hat #143

Style: Brimless Material: Yarn and beads

Sweatband: None Lining: None

Dimensions: 8" wide Condition: Very Good