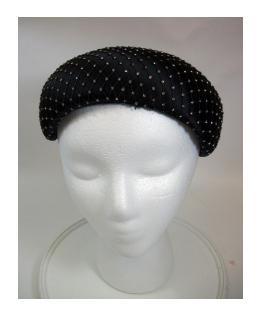

### 1950s Small White Satin Hat with Flowers

Designer: Unknown Hat #13

Circa: 1930s-40s Store: Saks Fifth Avenue

Lining: Oriental fabric Sweatband: flowered ribbon
Condition: Very Good Dimensions: 7" wide x 1" deep

Small white satin hat with flowers around the edges and an ermine tail on the back of the crown. Some leaves have rhinestones on them. There are 2 wrapped wire side pieces.