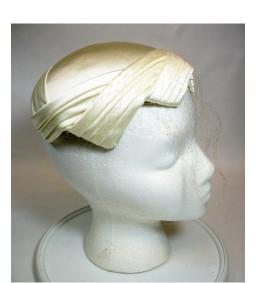

### 1950s Small White Satin Hat with Flowers

Designer: Unknown Hat #13

Circa: 1930s-40s Store: Saks Fifth Avenue

Lining: Oriental fabric Sweatband: flowered ribbon
Condition: Very Good Dimensions: 7" wide x 1" deep

Small white satin hat with flowers around the edges and an ermine tail on the back of the crown. Some leaves have rhinestones on them. There are 2 wrapped wire side pieces.