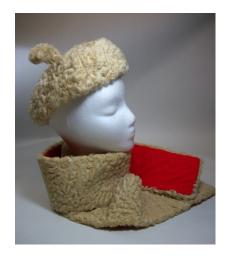

Hand knit beret in yellow yarn. Donated by Ruth Ensley McFarland (wife of Charles B. McFarland), December 5, 1985. Original acquisition #47.85.2.B.