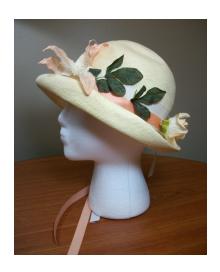

### 1950s-60s Navy Blue Deep Crowned Straw

Fashion Award, and "adjustable" Inside tag: Hat #142

Deep crowned Material: Style: Straw Navy blue grosgrain 13" wide / 5" deep Excellent Lining: Sweatband: None

Dimensions: Brim: 2" -4" wide

Condition:

Navy blue deep crowned straw hat. The brim is slightly upturned and the edge is covered with blue grosgrain ribbon. The band is 1" grosgrain and overlaps in the back with a band around the two ends. The top of the crown has a covered 2" wide button.