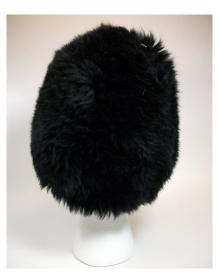

Dimensions: 8" wide / 6" deep Inside stamp: Mousse HB Condition: Excellent

Elsa Schiaparelli hat dating from the 50s-60s made in a white fur felt. It has a black leather overlapping brow piece, and a black leather bow in the back. Donated by Mrs. Peggy Wright, January 30, 1989. Original acquisition #153.89.1.