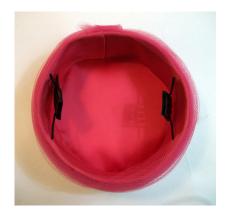

## 1960s Tan Faux Fur Sport Cap

Designer: Hat #287 Unknown

Material: Faux fur Lining: Black fabric Color: Tan

Sweatband: Black grosgrain Brim: 1.5" wide in front Dimensions: 9" long / 6" deep Very good Condition:

Description: Tan faux fur cap with 1.5" brim in front. Black fabric lining with a black grosgrain ribbon

sweatband.