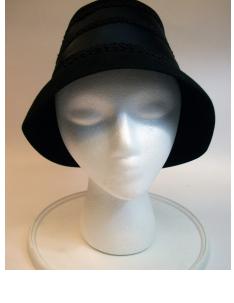

Dimensions: 12.5" wide x 13" long / 4" deep Brim: 3" wide

Condition: Very Good

Description: Black 100% wool hat, union made. It has a 1" black leather strap around the crown with a bow on the side. Inside stamp: reads Neumann Endler Deluxe 100% wool. There is some slight staining on the front sweatband. This hat is Union Made in the USA.



















#### 1960s Black Felt Bucket by Mark III

Mark III Hat #299 Designer:

Material: Felt, Satin and Braid Lining: None

Black grosgrain 1 1/4" - 2" Color: Sweatband: Black

9" wide x 5" deep Dimensions: Brim: Excellent Condition:

Description: Black felt bucket style hat with a 4" wide satin band around the crown and 3 rows of black

braid. The crown is depressed. Union tag reads: United Hattery Cap & Millinery Works, Union K

404342.













#### 1950s-60s Deep Crowned Pink Net Hat by Clover Lane

Designer tag: Clover Lane Hat #18-14

Dimensions: 9" wide x 6" deep Lining: None / Brim: 2" wide

Condition: Excellent Sweatband: Pink Grosgrain

Description: This deep crowned pink net hat has several rows of netting on the crown and folded netting on the brim. It has a wide pink ribbon band with ends on the right side and has a white rose with a green stem and 2 leaves attached. It was purchased at John A. Brown Millinery in Oklahoma City at Penn Square Mall. A union tag is attached by the designer tag which reads "Union Made CE 581945 in U.S.A".



















Inside view

Hat box label

#### 1960s Black Deep Crowned Hat by Modern Miss

Designer tag: Modern Miss Hat #18-27

Dimensions: 5" deep, 10" wide

Lining: No