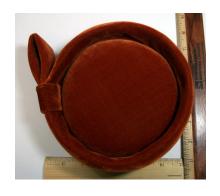

### 1950s Rust Velour Pillbox by Irene of New York

Designer: Irene of New York Hat #38

Style: Pillbox Material: Fabric

Sweatband: Black grosgrain Dimensions: 6" wide / 2" deep

Condition: Excellent

Rust colored velour pillbox hat with black lining. It has a 2.5" wide band around the crown which extends above the crown with an extension on the right side. The inside has 2 small hair combs on each side.