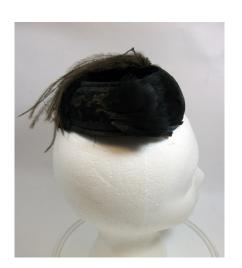

### 1950s Black Fur Felt Beret with Feathers by Hattie Carnegie

Designer tag: Hattie Carnegie Hat #51

Style: Beret Material: Black fur felt and feathers

Inside stamp: None Sweatband: black grosgrain Lining: Black material Dimensions: 9" wide / 3" deep

Condition: Excellent

Black fur felt beret with black feathers attached at on top which drape over one side. The right side of the hat

drapes in a V pattern.