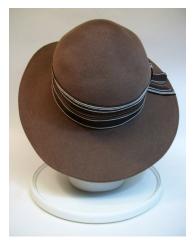

Dimensions: Brim: 2" -4" wide

Condition:

Navy blue deep crowned straw hat. The brim is slightly upturned and the edge is covered with blue grosgrain ribbon. The band is 1" grosgrain and overlaps in the back with a band around the two ends. The top of the crown has a covered 2" wide button.