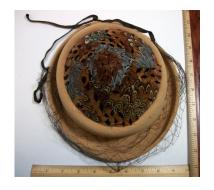

### 1950s Tan Felt Feathered Hat by Celethal, NYC

Designer tag: Celethal, New York

Circa: 1950s

Style: feathered and veiled Sweatband: brown grosgrain Condition: Very Good

Dimensions: 9.5" long x 8" wide / 4" deep

Hat #50

Store Tag: Peyton-Marcus, Okla. City

Material: Felt and feathers

Inside stamp: Flechats, made in France

Lining: none

Brim: 0.5"-1.5"

Tan felt hat with a brown veil with brown velvet ribbon ties on the ends, and multicolored feathers covering the crown. It has a black elastic back strap.