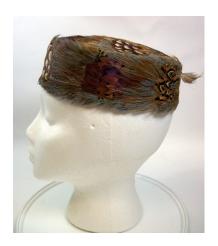

### 1950s-60 Black Feather Pillbox by Sally Victor

Acquisition #109.87.2.A.1 Hat #56

Designer tag: Miss Sally Victor, New York Circa: 1950s-60s

Feather Pillbox Material: felt, feathers, and net Style:

Lining: netting Sweatband: None 6"wide / 1" deep Dimensions: Brim: None

Condition: Excellent

Black pillbox hat covered with black coque feathers. It has a black face veil attached inside. Donated by Mrs. Jack E. Smith, August 15, 1987.

















## 1950s-60s Brown Feather Pillbox made by Frances Fisher

Designer tag: Hand made by Frances Fisher

Style: Feather pillbox

Sweatband: None

Dimensions: 6.5" wide / 2" deep

Condition: Very good

Pillbox hat covered with multicolored brown feathers.



Brim:

Material: Lining: Feathers and fabric Tan fabric

None None















### 1950s-60s Black & Pink Pillbox designed by Mr. John

Designer tag: Mr. John Hat #76

Style: Pillbox Material: Fabric, flowers and feathers

Sweatband: Black grosgrain Lining: Black fabric

Dimensions: 2" deep / 8.5" wide Brim: None

Condition: Excellent

A pink and black pillbox hat with a 1.5" black velvet band around the bottom. The top has draped pink satin fabric with pink flowers, green leaves, and pink feathers on attached, and a mesh pink bow.

















## 1950s-60s Multicolored Turban designed by Lloyd Wright

Designer tag: Designed by Lloyd Wright Hat #79

Material: Fabric Style: Turban

Blue grosgrain 7" wide / 6" deep Lining: Silver material Sweatband:

Dimensions: Brim: None

Excellent Condition:

Turban hat with emerald green, purple and blue satin intertwined