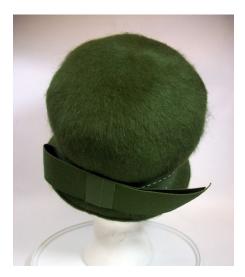

Dimensions: Brim: 2" -4" wide

Condition:

Navy blue deep crowned straw hat. The brim is slightly upturned and the edge is covered with blue grosgrain ribbon. The band is 1" grosgrain and overlaps in the back with a band around the two ends. The top of the crown has a covered 2" wide button.