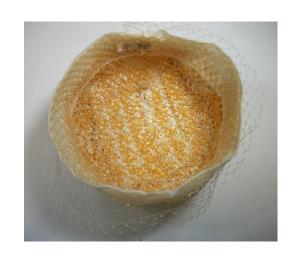

## UCO Fashion Museum Collection 1950s-60s Off-White Knitted Beret

Inside tag: None Hat #165

Style: Beret Material: Yarn
Band: None Sweatband: None
Lining: None Brim: None

Dimensions: 10" wide Condition: Very good