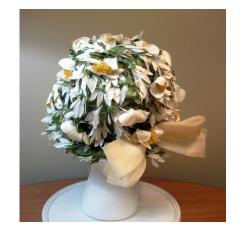

### 1960s Navy & White Flowered Toque

Inside Tag: Rivera Hat #42

Style: Flowered toque Material: Netting and leaves Sweatband: Navy grosgrain Lining: Sheer black fabric Dimensions: 7" wide / 4" deep Condition: Very Good