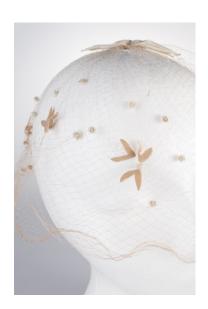

ion: Yellow net whimsie with yellow flowers, green leaves attached. It has a brown bow on top.









# UCO Fashion Museum Collection 1950s Black Whimsie with Black Feathers and Beads

Acquisition #HW208.17.3

A black net whinmsey with black several bird like decorations attached made of black feathers and a bead.









# UCO Fashion Museum Collection 1950s Black Whimsie with Fuzzy Dots

Acquisition #HW208.17.4

Description: Black whimsie with fuzzy black dots. Some of the net is damaged.







# UCO Fashion Museum Collection 1950s Plain Black Whimsie

Acquisition #HW208.17.5

Description: Black Whimsie with no decoration.







# UCO Fashion Museum Collection 1950s Tan Whimsie with Dots, Bows & Designs

Acquisition #HW208.17.6

Desription: Tan Whimsie with dots, bows and designs.









# UCO Fashion Museum Collection 1950s Brown Whimsie with Feather & Bead Attachments

Acquisition #HW208.17.7

Description: A brown new whimsie with bird-like decorations attached made of brown feathers and beads.









# UCO Fashion Museum Collection 1950s Black Whimsie with Dots & Bows

Acquisition #HW208.17.8

Description: A black net whimsie with 3 large black bows in back and chenille dots in a semi-circle designs in front.







# UCO Fashion Museum Collection 1950s Black Whimsie with a Black Bow

Acquisition #HW208.17.9

Description: A somewhat stiff black whimsie with a big black bow on top. It has a union tag which reads "Union Made, EL 044166 in U.S.A".











# UCO Fashion Museum Collection 1950s Black Whimsie with a Bow on Top

Acquisition #HW208.17.10

Descripti