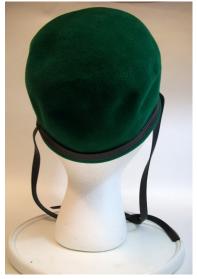

### Table of Contents Women's Hats – Volume 2: 1950s-1980s

| 1950s | Hats     |                                                            | Page |
|-------|----------|------------------------------------------------------------|------|
|       | Hat #13  | Small white satin hat with flowers                         | 2    |
|       | Hat #14  | Brown velvet hat by Evelyn Varon                           | 3    |
|       | Hat #20  | White satin casque hat                                     | 4    |
|       | Hat #21  | Navy blue casque with sequins                              | 5    |
|       | Hat #23  | Black straw and velvet calot by Ere Nouvelle               | 6    |
|       | Hat #24  | Navy blue turban style hat by Dolly Madison                | 7    |
|       | Hat #25  | Black & white open crown pillbox hat with veil             | 8    |
|       | Hat #28  | Red straw hat with white flowers a Christine Original      | 9    |
|       | Hat #29  | White flowered hat with yellow netting                     | 10   |
|       | Hat #30  | Multicolored flowered open crowned hat by Valier Modes     | 11   |
|       | Hat #31  | Red & white polka dot hat with strawberries                | 12   |
|       | Hat #32  | Open crowned hat with peach & tan flowers                  | 13   |
|       | Hat #33  | Brown satin hat with appliqued leaves by Nat Frank         | 14   |
|       | Hat #38  | Rust velour pillbox by Irene of New York                   | 15   |
|       | Hat #39  | Purple velour brimless hat                                 | 16   |
|       | Hat #40  | White satin pillbox with black beads & feathers by Emme    | 17   |
|       | Hat #41  | Purple satin beret                                         | 18   |
|       | Hat #49  | Black wide brimmed feathered hat by Jan Leslie             | 19   |
|       | Hat #50  | Tan felt feathered hat by Celetha, NYC                     | 20   |
|       | Hat #51  | Black fur felt beret with feathers by Hattie Carnegie      | 21   |
|       | Hat #52  | Black open crowned pillbox by Madcaps                      | 22   |
|       | Hat #53  | Beige hat with black feathers by Chanda                    | 23   |
|       | Hat #57  | Multicolored feather pillbox                               | 24   |
|       | Hat #62  | Blue feather headband with blue netting                    | 25   |
|       | Hat #63  | Orange feathered headband                                  | 26   |
|       | Hat #70  | Pink ostrich wide brimmed hat, a Christine Original        | 27   |
|       | Hat #83  | Black satin beret by Dolly Madison                         | 28   |
|       | Hat #85  | Black cocktail hat with rhinestones by Ere Nouvelle        | 29   |
|       | Hat #96  | Black straw beret with black velvet                        | 30   |
|       | Hat #121 | Off-white cocktail hair bow with veil by Therese Ahrens    | 31   |
|       | Hat #147 | Straw hat with flowers by J.P. Janyth Roy, NYC             | 32   |
|       | Hat #148 | Wide brimmed straw with large flower, a Christine Original | 33   |
|       | Hat #200 | Straw half hat with silk flower by Grace Burney            | 34   |
|       | Hat #208 | Natural straw with scarf by G. Howard Hodge                | 35   |
|       | Hat #221 | Dark wool pillbox shaped tam with a tassel on top          | 36   |
|       | Hat #229 | Brown velour beret with rhinestones                        | 37   |
|       | Hat #259 | Black velvet curvette with netting & feathers              | 38   |
|       | Hat #264 | Straw sun hat with attached scarf by Mr. John              | 39   |
|       | Hat #265 | Wide brimmed straw hat with black raffia                   | 40   |
|       | Hat #267 | Natural straw sun hat with black underside by Sally Victor | 41   |
|       | Hat #273 | Brown felt hat with rhinestone pin designed by Gladys      | 42   |
|       | Hat #283 | Bright multicolored turban, an Evelyn Varon Exclusive      | 43   |
|       | Hat #298 | Black cone shaped hat with feather by Christian Dior       | 44   |