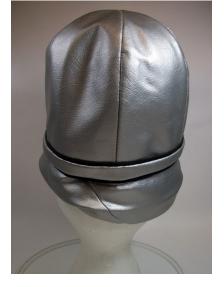

### 1950s Black Cone Shaped Hat with Feather by Christian Dior

Designer: Christian Dior, New York

Material: Felt and feathers

Color: Black

Dimensions: 8" wide / 6" deep

Condition: Excellent

Hat #298 Lining: None

Sweatband: Black grosgrain

Brim: None

Description: Black felt cone shaped hat with black ostrich feathers on one side. The feathers are attached with a silver leaf shaped pin with rhinestones and faux pearls.

# UCO Fashion Museum Collection 1950s Black Whimsie with Bow Designs

Acquisition #HW208.17.1

Description: Black whimsey with small bow like designs.