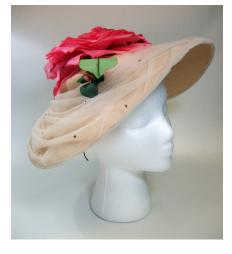

### 1950s Small White Satin Hat with Flowers

Designer: Unknown Hat #13

Circa: 1930s-40s Store: Saks Fifth Avenue

Lining: Oriental fabric Sweatband: flowered ribbon
Condition: Very Good Dimensions: 7" wide x 1" deep

Small white satin hat with flowers around the edges and an ermine tail on the back of the crown. Some leaves have rhinestones on them. There are 2 wrapped wire side pieces.