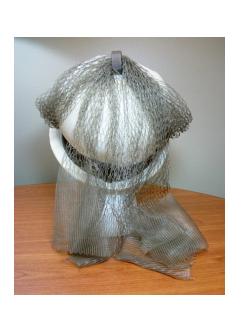

### 1950s-60s Navy Blue Deep Crowned Straw

Fashion Award, and "adjustable" Inside tag: Hat #142

Deep crowned Material: Style: Straw Navy blue grosgrain 13" wide / 5" deep Excellent Lining: Sweatband: None

Dimensions: Brim: 2" -4" wide

Condition:

Navy blue deep crowned straw hat. The brim is slightly upturned and the edge is covered with blue grosgrain ribbon. The band is 1" grosgrain and overlaps in the back with a band around the two ends. The top of the crown has a covered 2" wide button.