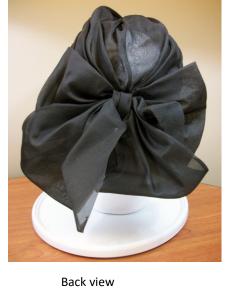

### 1960s Navy & White Flowered Toque

Inside Tag: Rivera Hat #42

Style: Flowered toque Material: Netting and leaves Sweatband: Navy grosgrain Lining: Sheer black fabric Dimensions: 7" wide / 4" deep Condition: Very Good