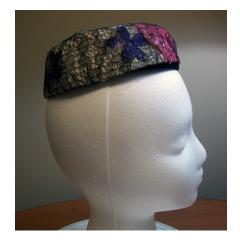

### 1960s Navy & White Flowered Toque

Inside Tag: Rivera Hat #42

Style: Flowered toque Material: Netting and leaves Sweatband: Navy grosgrain Lining: Sheer black fabric Dimensions: 7" wide / 4" deep Condition: Very Good