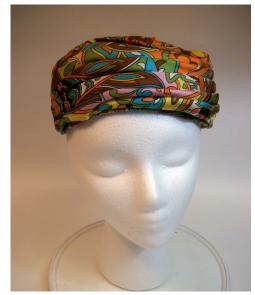

# 1950s Brown Felt Hat with Rhinestone Pin designed by Gladys

Designer: Styled by Gladys Hat #273

Material: Felt Band: None Color: Dark brown Lining: None

Dimensions: 8" wide / 5" deep Sweatband: Brown grosgrain

Condition: Excellent Brim: Upturned

Description: Brown felt hat with a large rhinestone pin sewn on the front. Inside it is stamped "Jaconnet body made in Italy HB".















### 1950s Bright Multicolored Turban an Evelyn Varon Exclusive

Evelyn Varon Exclusive Designer: Hat #282

Material: Fabric Band: None

Varied Lining: Yellow netting Color: 8" wide / 3" deep Sweatband: Yellow grosgrain Dimensions:

Excellent Condition: Brim: None

Description: Brightly colored printed fabric turban hat in green, orange, pink, blue and brown colors.

It has 2 side combs inside.













### 1950s Black Cone Shaped Hat with Feather by Christian Dior

Designer: Christian Dior, New York

Material: Felt and feathers

Color: Black

Dimensions: 8" wide / 6" deep

Condition: Excellent

Hat #298 Lining: None

Sweatband: Black grosgrain

Brim: None

Description: Black felt cone shaped hat with black ostrich feathers on one side. The feathers are attached with a silver leaf shaped pin with rhinestones and faux pearls.

















# UCO Fashion Museum Collection 1950s Black Whimsie with Bow Designs

Acquisition #HW208.17.1

Description: Black whimsey with small bow like designs.









## UCO Fashion Museum Collection 1950s Yellow Whimsie with Flowers

Acquisition #HW208.17.2

Description: Yellow net whimsie with yellow flowers, green leaves attached. It has a brown b