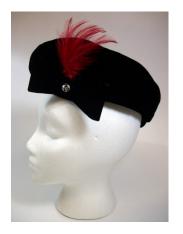

### 1950s Black Fur Felt Beret with Feathers by Hattie Carnegie

Designer tag: Hattie Carnegie Hat #51

Style: Beret Material: Black fur felt and feathers

Inside stamp: None Sweatband: black grosgrain Lining: Black material Dimensions: 9" wide / 3" deep

Condition: Excellent

Black fur felt beret with black feathers attached at on top which drape over one side. The right side of the hat

drapes in a V pattern.