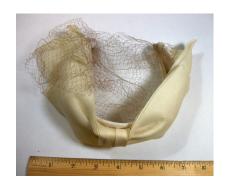

## UCO Fashion Museum Collection 1950s White Flowered Hat with Yellow Netting

Designer: Unknown Hat #29

Style: Brimless Sweatband: None

Lining: None Dimensions: 7" wide / 2" deep

Condition: Very Good

A white flowered hat with yellow netting over the flowers and a yellow ribbon on the crown. There are 4 small bunches of pink flowers around the sides and back. The hat has a wire