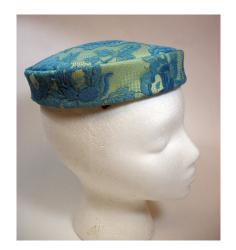

### 1950s-60s Straw Convention Hat by Mr. John

Designer tag: Mr. John Classic, NY, Paris Hat #87

Style: Straw Material: Straw, ribbon and a button

Sweatband: Tan grosgrain Lining: None Dimensions: 12" wide / 4" deep Brim: 3" wide

Condition: Very Good

Natural straw convention type hat with a red and blue grosgrain ribbon band that ends on the side and has a brass button between the end. Additional blue and red ribbon is attached vertically forming a square, and some drapes over one side. Donated by Ethel Findley (wife of Robert A. Findley), Jan. 25, 1925. Original Acquisition #187.93.910