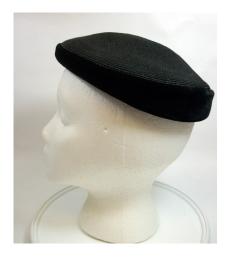

### 1950s Tan Felt Feathered Hat by Celethal, NYC

Designer tag: Celethal, New York

Circa: 1950s

Style: feathered and veiled Sweatband: brown grosgrain Condition: Very Good

Dimensions: 9.5" long x 8" wide / 4" deep

Hat #50

Store Tag: Peyton-Marcus, Okla. City

Material: Felt and feathers

Inside stamp: Flechats, made in France

Lining: none

Brim: 0.5"-1.5"

Tan felt hat with a brown veil with brown velvet ribbon ties on the ends, and multicolored feathers covering the crown. It has a black elastic back strap.