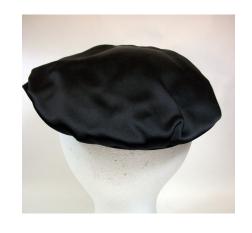

Condition: Excellent

Description: Dark felt pillbox shaped tam with a brown felt knot of felt pieces on top.

### 1950s Brown Velour Beret with Rhinestones from Godchaux's

Designer: Godchaux's New Orleans Hat #229

Material: Velour fabric Size tag: 22 Color: Brown Lining: None

Dimensions: 7.5" wide / 1" deep Sweatband: Brown grosgrain