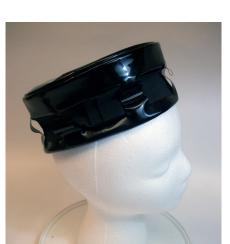

# UCO Fashion Museum Collection 1950s Brown Velvet Hat by Evelyn Varon

Designer: Evelyn Varon Exclusive Hat #14

Style: Brimless Circa: 1950s

Lining: Netting Sweatband: none

Condition: Very good Dimensions: 7" wide x 2" deep

Light brown velvet hat with beading around the edges. Brown netting covers the top and sides. There is a matching hat pin on top. The bottom of the hat has a wire frame covered with velvet.