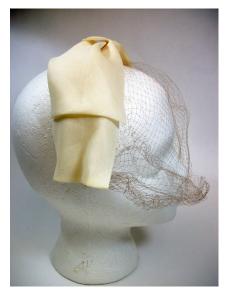

Dimensions: 7" wide / 2" deep Condition: Very Good

Small hat covered in a light brown satin with appliqued stems and leaves. There is a small hair comb in front, and a matching brown veil is attached.

# UCO Fashion Museum Collection 1950s Brown Satin Hat with Appliqued Stems & Leaves