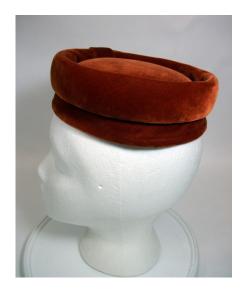

### 1950s Rust Velour Pillbox by Irene of New York

Designer: Irene of New York Hat #38

Style: Pillbox Material: Fabric

Sweatband: Black grosgrain Dimensions: 6" wide / 2" deep

Condition: Excellent

Rust colored velour pillbox hat with black lining. It has a 2.5" wide band around the crown which extends above the crown with an extension on the right side. The inside has 2 small hair combs on each side.