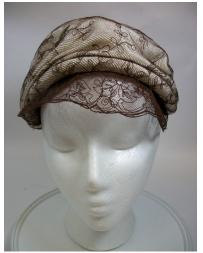

Excellent Condition: Brim: None

Description: Brightly colored printed fabric turban hat in green, orange, pink, blue and brown colors.

It has 2 side combs inside.