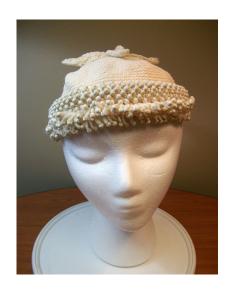

### 1950s Purple Satin Beret from Arlington Hats in Dallas, TX

Store Tag: Arlington Hats, Dallas Hat #41

Style: Beret Material: Fabric with beads and rhinestones

Sweatband: Black grosgrain Lining: black material Dimensions: 7" wide / 2.5" deep Condition: Excellent

Purple satin beret with a pointed decoration on top consisting of purple and white rhinestones and clear

beads. The inside has black lining.

1950s Black Wide Brimmed Feathered Hat by Jan Leslie

Hat #49 Designer Tag: Jan Leslie, Custom Design Inside stamp: Midi, imported velour body, made in France Brim: 2" – 3"