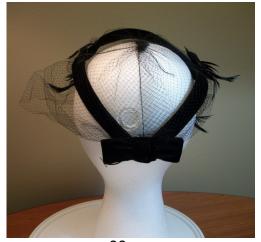

## UCO Fashion Museum Collection 1950s Beige Hat with Black Feathers by Chanda

Acquisition #113.87.17.14 Hat #53
Designer tag: Chanda Circa: 1950s

Sweatband: Red grosgrain Lining: silver material with red lace on top

Dimensions: 7.5" wide / 2" deep Brim: Rolled ½"

Condition: Very good

Beige hat with black and white feathers covering the crown. The feathers are covered with a black veil. There are scattered rhinestones on the crown, and a large rhinestone in the back surrounded by smaller ones. Some of the veil is damaged. Donated by Mrs. Catherine (Lynn) Adams.