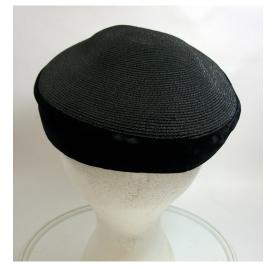

### 1950s Tan Felt Feathered Hat by Celethal, NYC

Designer tag: Celethal, New York

Circa: 1950s

Style: feathered and veiled Sweatband: brown grosgrain Condition: Very Good

Dimensions: 9.5" long x 8" wide / 4" deep

Hat #50

Store Tag: Peyton-Marcus, Okla. City

Material: Felt and feathers

Inside stamp: Flechats, made in France

Lining: none

Brim: 0.5"-1.5"

Tan felt hat with a brown veil with brown velvet ribbon ties on the ends, and multicolored feathers covering the crown. It has a black elastic back strap.