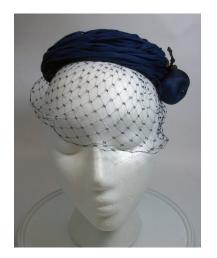

# UCO Fashion Museum Collection 1950s Navy Blue Turban Style Hat by Dolly Madison

Inside tag: Dolly Madison Hat #24

Style: Turban Sweatband: none

Lining: Navy blue material Dimensions: 6.5" wide / 2" deep

Condition: Very good

Small navy blue turban style hat with 2 small side combs, navy blue netting, and a navy blue fruit, twig, and

leaves attached on one side.