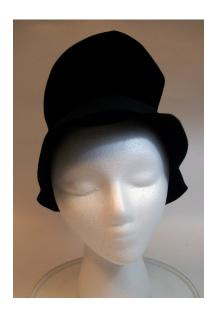

| 1960s | ~1970s     |                                                             | Page  |
|-------|------------|-------------------------------------------------------------|-------|
|       | Hat #260   | Grey fabric hat designed by Jean Tess, Paris                | 132   |
|       | Hat #271   | Tan felt cloche by Adolfo                                   | 133   |
|       | Hat #272   | Black hat with black velvet crown by Mr. John Jr            | 134   |
|       | Hat #278   | Black vinyl pillbox with grosgrain ribbon                   | . 135 |
|       | Hat #279   | Black fur pillbox by Jacqueline                             | . 136 |
|       | Hat #280   | Navy blue leather pillbox                                   |       |
|       | Hat #281   | Small hot pink pillbox with pink netting                    | .138  |
|       | Hat #284   | Brown felt hat with beads                                   |       |
|       | Hat #285   | Red & black fuzzy bucket by Jan Leslie                      | . 140 |
|       | Hat #286   | Bright red multicolored fabric turban by Christian Dior     | 141   |
|       | Hat #287   | Tan faux fur sport cap                                      | 142   |
|       | Hat #288   | Green bucket with brim by Lee Bury of Dallas                | 143   |
|       | Hat #289   | Tall black felt bucket by Roger Heim                        | 144   |
|       | Hat #290   | Royal blue faux fur bucket by Amy                           |       |
|       | Hat #291   | Emerald green faux fur bucket by Marion Valle'              | 146   |
|       | Hat #292   | Tan cloche, a Maggi Alexander design                        |       |
|       | Hat #293   | Black derby bucket by Ann Marie                             | 148   |
|       | Hat #296   | Tan wide brimmed wool hat                                   | 149   |
|       | Hat #297   | Black wool fedora from Nita Hats of Dallas                  |       |
|       | Hat #299   | Black felt bucket by Mark III                               | . 151 |
|       | Hat #18~14 | Clover Lane deep crowned pink net hat                       | 152   |
|       | Hat #18~27 | Black deep crowned hat by Modern Miss                       | 153   |
| 1980s | •          |                                                             | Page  |
| 10003 | Hat #253   | Wide brimmed felt hat with black feathers                   | _     |
|       | Hat #262   | Black wide brimmed felt hat with black flowers              |       |
|       | Hat #294   | Navy & cream straw sailor hat, a Chapeaux Original          |       |
|       | Hat #295   | Wide brimmed navy & cream straw sailor by Lilly Mendel      |       |
|       | 110111400  | The principalities have a cream on any band by thing McMacl | 100   |