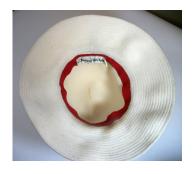

### 1950s Christine Original, Red Straw Hat with White Flowers

Designer: Christine Original, Park Ave., New York Hat #28

Style: Flowered Material: straw and flowers

Sweatband: Red grosgrain Lining: none

Dimensions: 7" wide / 1" deep Condition: Pristine, never worn

Small red straw hat with green netting on the crown and small white flowers and green leaves all around the edges. It has covered wire side pieces. The original price tag of

\$22.95 is still attached.