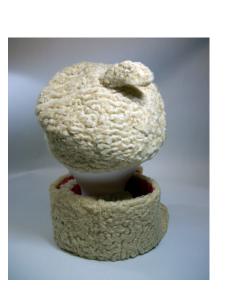

### 1950s Small White Satin Hat with Flowers

Designer: Unknown Hat #13

Circa: 1930s-40s Store: Saks Fifth Avenue

Lining: Oriental fabric Sweatband: flowered ribbon
Condition: Very Good Dimensions: 7" wide x 1" deep

Small white satin hat with flowers around the edges and an ermine tail on the back of the crown. Some leaves have rhinestones on them. There are 2 wrapped wire side pieces.