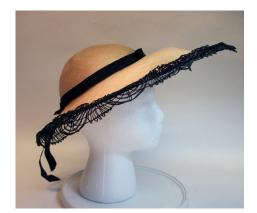

g: None

Beige grosgrain 4.5" - 5" wide Dimensions: 15" wide / 4" deep Sweatband: Very Good Condition: Brim:

Description: A wide brimmed straw hat with a chiffon scarf wrapped around the crown and draping

down the back as long ties.













### 1950s Wide Brimmed Straw Hat with Black Raffia

Designer: Unknown Hat #265

Material: Straw and Raffia Store tag: Theodore, Inc., Boston

Color: Natural and black Band: Black grosgrain Dimensions: 16" wide / 3" deep Sweatband: Black grosgrain

Condition: Excellent Brim: 3" - 6.5" wide / Lining: None

Description: Natural straw wide brimmed hat in front with black raffia attached along the brim edges. The band is black grosgrain ribbon with a bow in the front, and a bow in the back with tails. The hat has a black chinstrap, and is size 22

.













### 1950s Natural Straw Sun Hat with Black Underside by Sally Victor

Designer: Sally Victor, New York Hat #267

Material: Straw Band: None

Color:Natural and blackLining:White fabricDimensions:16" wide / 5" deepSweatband:Black grosgrainCondition:ExcellentBrim:4" x 5.5" wide

Description: Natural straw hat with and black underside and black grosgrain ribbon along the edge of the brim. The brim edge is 1.5" wide.













### 1950s Brown Felt Hat with Rhinestone Pin designed by Gladys

Designer: Styled by Gladys Hat #273

Material: Felt Band: None Color: Dark brown Lining: None

Dimensions: 8" wide / 5" deep Sweatband: Brown grosgrain

Condition: Excellent Brim: Upturned

Description: Brown felt hat with a large rhinestone pin sewn on the front. Inside it is stamped "Jaconne