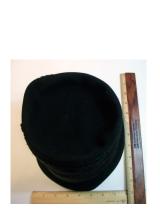

### 1950s Tan Felt Feathered Hat by Celethal, NYC

Designer tag: Celethal, New York

Circa: 1950s

Style: feathered and veiled Sweatband: brown grosgrain Condition: Very Good

Dimensions: 9.5" long x 8" wide / 4" deep

Hat #50

Store Tag: Peyton-Marcus, Okla. City

Material: Felt and feathers

Inside stamp: Flechats, made in France

Lining: none

Brim: 0.5"-1.5"

Tan felt hat with a brown veil with brown velvet ribbon ties on the ends, and multicolored feathers covering the crown. It has a black elastic back strap.