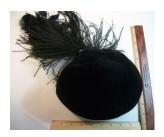

## UCO Fashion Museum Collection 1950s Beige Hat with Black Feathers by Chanda

Acquisition #113.87.17.14 Hat #53
Designer tag: Chanda Circa: 1950s

Sweatband: Red grosgrain Lining: silver material with red lace on top