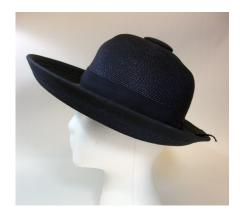

### 1950s Christine Original, Red Straw Hat with White Flowers

Designer: Christine Original, Park Ave., New York Hat #28

Style: Flowered Material: straw and flowers

Sweatband: Red grosgrain Lining: none

Dimensions: 7" wide / 1" deep Condition: Pristine, never worn

Small red straw hat with green netting on the crown and small white flowers and green leaves all around the edges. It has covered wire side pieces. The original price tag of

\$22.95 is still attached.