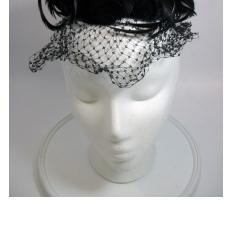

### 1950s Black & White Open Crown Pillbox Hat with Veil

Designer: Unknown, union made Hat #25

Style: Open crown pillbox Sweatband: none

Lining: None Dimensions: 7" wide / 2" deep

Condition: Very good

An open crown brimless hat in off-white material with black netting and a black velvet covered wire with a bow that circles around the hat. This hat was union made.