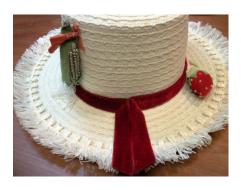

Dimensions: Brim: 2" -4" wide

Condition:

Navy blue deep crowned straw hat. The brim is slightly upturned and the edge is covered with blue grosgrain ribbon. The band is 1" grosgrain and overlaps in the back with a band around the two ends. The top of the crown has a covered 2" wide button.

# UCO Fashion Museum Collection 1950s-60s Off-White Knitted Hat with Beads

Inside tag: None Hat #143

Style: Brimless Material: Yarn and beads

Sweatband: None Lining: None

Dimensions: 8" wide Condition: Very Good