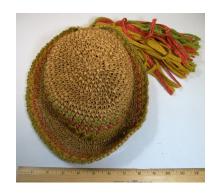

Dimensions: Brim: 2" -4" wide

Condition:

Navy blue deep crowned straw hat. The brim is slightly upturned and the edge is covered with blue grosgrain ribbon. The band is 1" grosgrain and overlaps in the back with a band around the two ends. The top of the crown has a covered 2" wide button.

# UCO Fashion Museum Collection 1950s-60s Off-White Knitted Hat with Beads

Inside tag: None Hat #143

Style: Brimless Material: Yarn and beads

Sweatband: None Lining: None

Dimensions: 8" wide Condition: Very Good