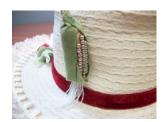

Dimensions: Brim: 2" -4" wide

Condition:

Navy blue deep crowned straw hat. The brim is slightly upturned and the edge is covered with blue grosgrain ribbon. The band is 1" grosgrain and overlaps in the back with a band around the two ends. The top of the crown has a covered 2" wide button.

# UCO Fashion Museum Collection 1950s-60s Off-White Knitted Hat with Beads

Inside tag: None Hat #143

Style: Brimless Material: Yarn and beads

Sweatband: None Lining: None

Dimensions: 8" wide Condition: Very Good