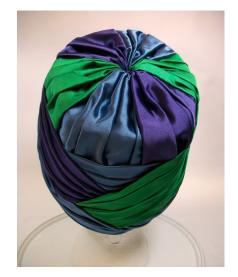

| 1960s | ~1970s     |                                                             | Page  |
|-------|------------|-------------------------------------------------------------|-------|
|       | Hat #260   | Grey fabric hat designed by Jean Tess, Paris                | 132   |
|       | Hat #271   | Tan felt cloche by Adolfo                                   | 133   |
|       | Hat #272   | Black hat with black velvet crown by Mr. John Jr            | 134   |
|       | Hat #278   | Black vinyl pillbox with grosgrain ribbon                   | . 135 |
|       | Hat #279   | Black fur pillbox by Jacqueline                             | . 136 |
|       | Hat #280   | Navy blue leather pillbox                                   |       |
|       | Hat #281   | Small hot pink pillbox with pink netting                    | .138  |
|       | Hat #284   | Brown felt hat with beads                                   |       |
|       | Hat #285   | Red & black fuzzy bucket by Jan Leslie                      | . 140 |
|       | Hat #286   | Bright red multicolored fabric turban by Christian Dior     | 141   |
|       | Hat #287   | Tan faux fur sport cap                                      | 142   |
|       | Hat #288   | Green bucket with brim by Lee Bury of Dallas                | 143   |
|       | Hat #289   | Tall black felt bucket by Roger Heim                        | 144   |
|       | Hat #290   | Royal blue faux fur bucket by Amy                           |       |
|       | Hat #291   | Emerald green faux fur bucket by Marion Valle'              | 146   |
|       | Hat #292   | Tan cloche, a Maggi Alexander design                        |       |
|       | Hat #293   | Black derby bucket by Ann Marie                             | 148   |
|       | Hat #296   | Tan wide brimmed wool hat                                   | 149   |
|       | Hat #297   | Black wool fedora from Nita Hats of Dallas                  |       |
|       | Hat #299   | Black felt bucket by Mark III                               | . 151 |
|       | Hat #18~14 | Clover Lane deep crowned pink net hat                       | 152   |
|       | Hat #18~27 | Black deep crowned hat by Modern Miss                       | 153   |
| 1980s | •          |                                                             | Page  |
| 10003 | Hat #253   | Wide brimmed felt hat with black feathers                   | _     |
|       | Hat #262   | Black wide brimmed felt hat with black flowers              |       |
|       | Hat #294   | Navy & cream straw sailor hat, a Chapeaux Original          |       |
|       | Hat #295   | Wide brimmed navy & cream straw sailor by Lilly Mendel      |       |
|       | 110111400  | The principalities have a cream on any band by thing McMacl | 100   |