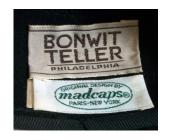

### 1950s Black Open Crowned Pillbox by Madcaps

Store Tag: Bonwit Teller, Philadelphia

Designer tag: Original design by Madcaps, Paris, NY

Material: Felt and feathers

Lining: None Condition: Fair

Hat #52

Style: Open crowned pillbox Sweatband: Black grosgrain Dimensions: 5.5" wide 2" deep