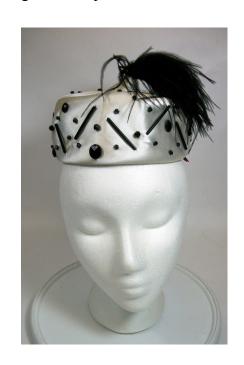

### 1950s White Satin Pillbox with Black Beads & Feathers by Emme

Designer: Emme Hat #40

Style: Pillbox Material: Fabric, beads and feathers

Sweatband: Ggreen grosgrain Lining: white material Dimensions: 7" wide / 2.25" deep

Condition: Excellent

White satin pillbox hat with black beads on the sides and crown. The crown has an attached 1/5" cone with black ostrich feathers coming out the top. The inside has 2 small side combs.