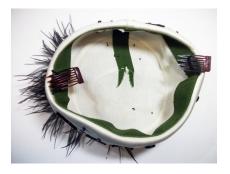

### 1950s White Satin Pillbox with Black Beads & Feathers by Emme

Designer: Emme Hat #40

Style: Pillbox Material: Fabric, beads and feathers

Sweatband: Ggreen grosgrain Lining: white material Dimensions: 7" wide / 2.25" deep

Condition: Excellent

White satin pillbox hat with black beads on the sides and crown. The crown has an attached 1/5" cone with black ostrich feathers coming out the top. The inside has 2 small side combs.