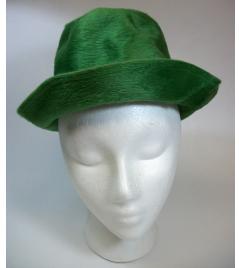

### 1950s Tan Felt Feathered Hat by Celethal, NYC

Designer tag: Celethal, New York

Circa: 1950s

Style: feathered and veiled Sweatband: brown grosgrain Condition: Very Good

Dimensions: 9.5" long x 8" wide / 4" deep

Hat #50

Store Tag: Peyton-Marcus, Okla. City

Material: Felt and feathers

Inside stamp: Flechats, made in France

Lining: none

Brim: 0.5"-1.5"

Tan felt hat with a brown veil with brown velvet ribbon ties on the ends, and multicolored feathers covering the crown. It has a black elastic back strap.