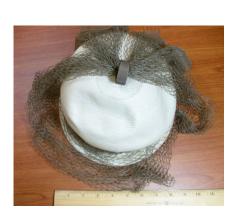

### 1950s-60s Navy Blue Deep Crowned Straw

Fashion Award, and "adjustable" Inside tag: Hat #142

Deep crowned Material: Style: Straw Navy blue grosgrain 13" wide / 5" deep Excellent Lining: Sweatband: None

Dimensions: Brim: 2" -4" wide

Condition:

Navy blue deep crowned straw hat. The brim is slightly upturned and the edge is covered with blue grosgrain ribbon. The band is 1" grosgrain and overlaps in the back with a band around the two ends. The top of the crown has a covered 2" wide button.