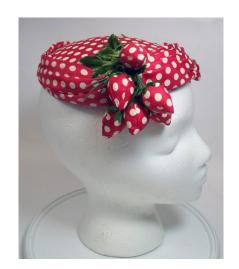

## UCO Fashion Museum Collection 1950s Red & White Polka Dot Hat with Strawberries

Inside tag: Woodmere, New York Hat #31

Style: Brimless Material: Red polka dot fabric

Sweatband: Red velvet ribbon Lining: Red netting over a cream straw base

Dimensions: 7" wide / 2" deep Condition: Excellent

Red fabric polka dot hat over a straw base. It has fabric strawberries and green leaves on each side. There are

2 small hair combs inside.