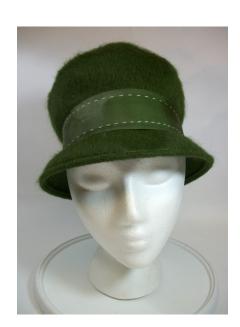

Dimensions: Brim: 2" -4" wide

Condition:

Navy blue deep crowned straw hat. The brim is slightly upturned and the edge is covered with blue grosgrain ribbon. The band is 1" grosgrain and overlaps in the back with a band around the two ends. The top of the crown has a covered 2" wide button.