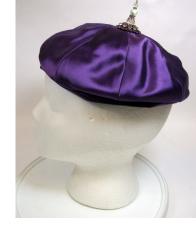

### 1950s Purple Satin Beret from Arlington Hats in Dallas, TX

Store Tag: Arlington Hats, Dallas Hat #41

Style: Beret Material: Fabric with beads and rhinestones

Sweatband: Black grosgrain Lining: black material Dimensions: 7" wide / 2.5" deep Condition: Excellent

Purple satin beret with a pointed decoration on top consisting of purple and white rhinestones and clear

beads. The inside has black lining.

1950s Black Wide Brimmed Feathered Hat by Jan Leslie

Hat #49 Designer Tag: Jan Leslie, Custom Design Inside stamp: Midi, imported velour body, made in France Brim: 2" – 3"