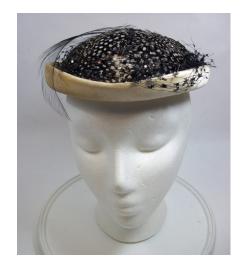

# UCO Fashion Museum Collection 1950s White Satin Casque Hat

Designer: Unknown Hat #20

Sweatband: Brown grosgrain Lining: Beige material

Dimensions: 7" wide / 3" deep

Condition: Very Good

Small off-white satin casque hat with a turban effect around the edges and a matching veil. The veil is