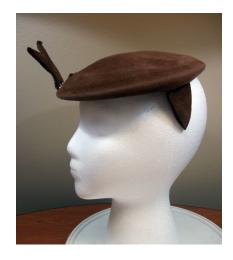

### 1950s Tan Felt Feathered Hat by Celethal, NYC

Designer tag: Celethal, New York

Circa: 1950s

Style: feathered and veiled Sweatband: brown grosgrain Condition: Very Good

Dimensions: 9.5" long x 8" wide / 4" deep

Hat #50

Store Tag: Peyton-Marcus, Okla. City

Material: Felt and feathers

Inside stamp: Flechats, made in France

Lining: none

Brim: 0.5"-1.5"

Tan felt hat with a brown veil with brown velvet ribbon ties on the ends, and multicolored feathers covering the crown. It has a black elastic back strap.