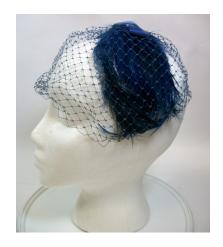

### 1950s Black & White Open Crown Pillbox Hat with Veil

Designer: Unknown, union made Hat #25

Style: Open crown pillbox Sweatband: none

Lining: None Dimensions: 7" wide / 2" deep

Condition: Very good

An open crown brimless hat in off-white material with black netting and a black velvet covered wire with a bow that circles around the hat. This hat was union made.