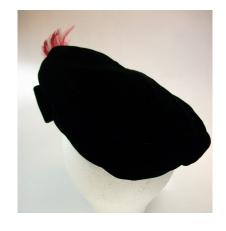

### 1950s Black Fur Felt Beret with Feathers by Hattie Carnegie

Designer tag: Hattie Carnegie Hat #51

Style: Beret Material: Black fur felt and feathers

Inside stamp: None Sweatband: black grosgrain Lining: Black material Dimensions: 9" wide / 3" deep

Condition: Excellent

Black fur felt beret with black feathers attached at on top which drape over one side. The right side of the hat

drapes in a V pattern.