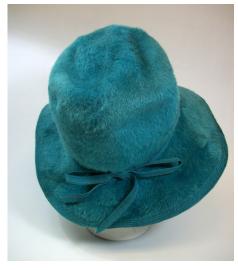

### 1960s Navy & White Flowered Toque

Inside Tag: Rivera Hat #42

Style: Flowered toque Material: Netting and leaves Sweatband: Navy grosgrain Lining: Sheer black fabric Dimensions: 7" wide / 4" deep Condition: Very Good