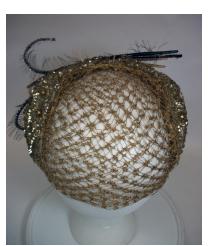

### 1950s Bright Multicolored Turban an Evelyn Varon Exclusive

Evelyn Varon Exclusive Designer: Hat #282

Material: Fabric Band: None

Varied Lining: Yellow netting Color: 8" wide / 3" deep Sweatband: Yellow grosgrain Dimensions: