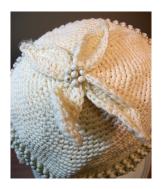

# UCO Fashion Museum Collection 1950s-60s Red Deep Crowned Straw Hat

Inside tag: None Hat #140

Style: Deep crowned straw Material: Straw, ribbon and veil

Sweatband: Red grosgrain

Dimensions: 9" wide / 5" deep

Lining: None
Brim: <sup>3</sup>/<sub>4</sub>" wide

Condition: Excellent

Red straw hat with a 2" wide red grosgrain band with a bow on the right side. The hat is covered with a red veil.