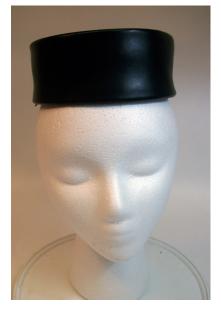

### 1950s Black Cone Shaped Hat with Feather by Christian Dior

Designer: Christian Dior, New York

Material: Felt and feathers

Color: Black

Dimensions: 8" wide / 6" deep

Condition: Excellent

Hat #298 Lining: None