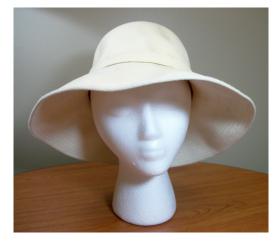

### 1950s Christine Original, Red Straw Hat with White Flowers

Designer: Christine Original, Park Ave., New York Hat #28

Style: Flowered Material: straw and flowers

Sweatband: Red grosgrain Lining: none

Dimensions: 7" wide / 1" deep Condition: Pristine, never worn

Small red straw hat with green netting on the crown and small white flowers and green leaves all around the edges. It has covered wire side pieces. The original price tag of

\$22.95 is still attached.