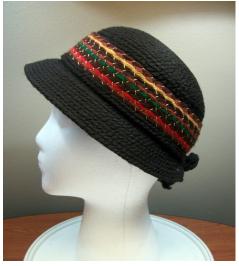

### 1950s Tan Felt Feathered Hat by Celethal, NYC

Designer tag: Celethal, New York

Circa: 1950s

Style: feathered and veiled Sweatband: brown grosgrain Condition: Very Good

Dimensions: 9.5" long x 8" wide / 4" deep

Hat #50

Store Tag: Peyton-Marcus, Okla. City

Material: Felt and feathers

Inside stamp: Flechats, made in France

Lining: none

Brim: 0.5"-1.5"

Tan felt hat with a brown veil with brown velvet ribbon ties on the ends, and multicolored feathers covering the crown. It has a black elastic back strap.