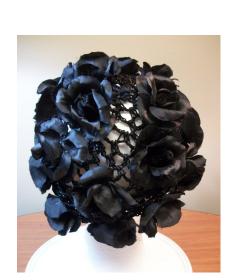

## UCO Fashion Museum Collection 1950s Beige Hat with Black Feathers by Chanda

Acquisition #113.87.17.14 Hat #53
Designer tag: Chanda Circa: 1950s

Sweatband: Red grosgrain Lining: silver material with red lace on top