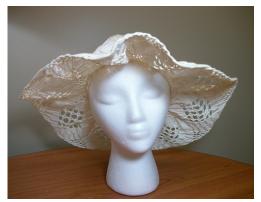

Dimensions: Brim: 2" -4" wide

Condition:

Navy blue deep crowned straw hat. The brim is slightly upturned and the edge is covered with blue grosgrain ribbon. The band is 1" grosgrain and overlaps in the back with a band around the two ends. The top of the crown has a covered 2" wide button.