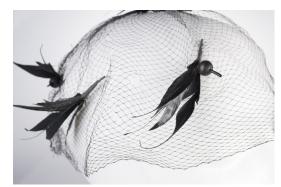

## UCO Fashion Museum Collection 1950s Beige Hat with Black Feathers by Chanda

Acquisition #113.87.17.14 Hat #53
Designer tag: Chanda Circa: 1950s

Sweatband: Red grosgrain Lining: silver material with red lace on top