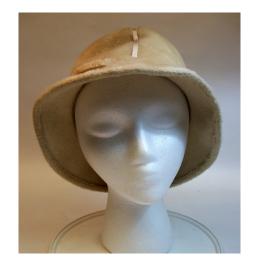

# UCO Fashion Museum Collection 1950s-60s Tan Wool Beret, made in France

Style: Beret Hat #159

Inside tag: 100% wool, made in France, WPL 9362, dry clean only

Sweatband: None Material: Wool Dimensions: 10.5" wide Band: None Condition: Very good Lining: None