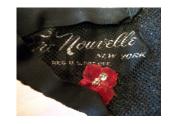

### **UCO Fashion Museum Collection** 1950s Black Straw and Velvet Calot by Ere Nouvelle

Ere Nouvelle, New York Designer: Hat #23

Style: Black grosgrain Calot Sweatband: Lining: 7" wide / 1-3" deep None Dimensions:

Very Good Condition:

Black straw hat with black velvet on the sides with four rosebuds and 1 flower attached on the sides. The

inside had black netting.