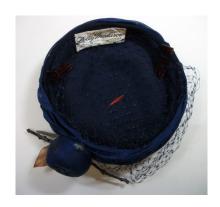

# UCO Fashion Museum Collection 1950s Navy Blue Turban Style Hat by Dolly Madison

Inside tag: Dolly Madison Hat #24

Style: Turban Sweatband: none

Lining: Navy blue material Dimensions: 6.5" wide / 2" deep

Condition: Very good

Small navy blue turban style hat with 2 small side combs, navy blue netting, and a navy blue fruit, twig, and

leaves attached on one side.