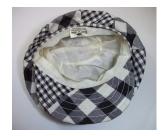

Dimensions: Brim: 2" -4" wide

Condition:

Navy blue deep crowned straw hat. The brim is slightly upturned and the edge is covered with blue grosgrain ribbon. The band is 1" grosgrain and overlaps in the back with a band around the two ends. The top of the crown has a covered 2" wide button.