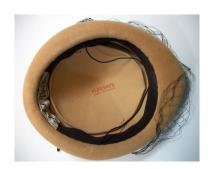

### 1950s Tan Felt Feathered Hat by Celethal, NYC

Designer tag: Celethal, New York

Circa: 1950s

Style: feathered and veiled Sweatband: brown grosgrain Condition: Very Good

Dimensions: 9.5" long x 8" wide / 4" deep

Hat #50

Store Tag: Peyton-Marcus, Okla. City

Material: Felt and feathers

Inside stamp: Flechats, made in France

Lining: none

Brim: 0.5"-1.5"

Tan felt hat with a brown veil with brown velvet ribbon ties on the ends, and multicolored feathers covering the crown. It has a black elastic back strap.