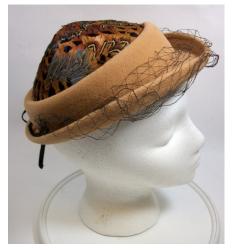

### 1950s Tan Felt Feathered Hat by Celethal, NYC

Designer tag: Celethal, New York

Circa: 1950s

Style: feathered and veiled Sweatband: brown grosgrain Condition: Very Good

Dimensions: 9.5" long x 8" wide / 4" deep

Hat #50

Store Tag: Peyton-Marcus, Okla. City

Material: Felt and feathers

Inside stamp: Flechats, made in France

Lining: none

Brim: 0.5"-1.5"

Tan felt hat with a brown veil with brown velvet ribbon ties on the ends, and multicolored feathers covering the crown. It has a black elastic back strap.