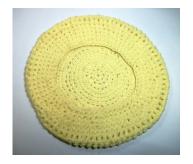

# UCO Fashion Museum Collection 1950s-60s Red, Blue & Gold Knitted Beret

Designer tag: None
Style: Beret
Band: None
Lining: None
Dimensions: 9" wide
Condition: Good

Hat #162 Material: Yarn Sweatband: None Brim: None