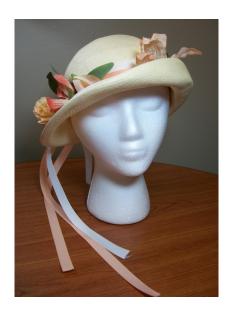

### 1950s-60s Navy Blue Deep Crowned Straw

Fashion Award, and "adjustable" Inside tag: Hat #142

Deep crowned Material: Style: Straw Navy blue grosgrain 13" wide / 5" deep Excellent Lining: Sweatband: None

Dimensions: Brim: 2" -4" wide

Condition:

Navy blue deep crowned straw hat. The brim is slightly upturned and the edge is covered with blue grosgrain ribbon. The band is 1" grosgrain and overlaps in the back with a band around the two ends. The top of the crown has a covered 2" wide button.