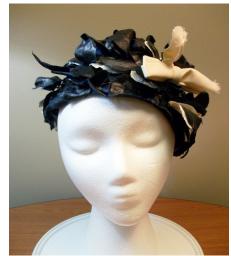

Dimensions: Brim: 2" -4" wide

Condition:

Navy blue deep crowned straw hat. The brim is slightly upturned and the edge is covered with blue grosgrain ribbon. The band is 1" grosgrain and overlaps in the back with a band around the two ends. The top of the crown has a covered 2" wide button.