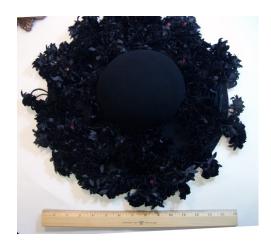

### 1950s Tan Felt Feathered Hat by Celethal, NYC

Designer tag: Celethal, New York

Circa: 1950s

Style: feathered and veiled Sweatband: brown grosgrain Condition: Very Good

Dimensions: 9.5" long x 8" wide / 4" deep

Hat #50

Store Tag: Peyton-Marcus, Okla. City

Material: Felt and feathers

Inside stamp: Flechats, made in France

Lining: none

Brim: 0.5"-1.5"

Tan felt hat with a brown veil with brown velvet ribbon ties on the ends, and multicolored feathers covering the crown. It has a black elastic back strap.