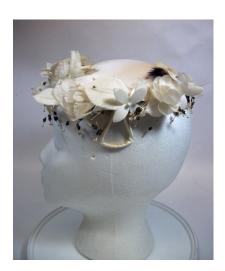

### 1950s Small White Satin Hat with Flowers

Designer: Unknown Hat #13

Circa: 1930s-40s Store: Saks Fifth Avenue

Lining: Oriental fabric Sweatband: flowered ribbon
Condition: Very Good Dimensions: 7" wide x 1" deep

Small white satin hat with flowers around the edges and an ermine tail on the back of the crown. Some leaves have rhinestones on them. There are 2 wrapped wire side pieces.