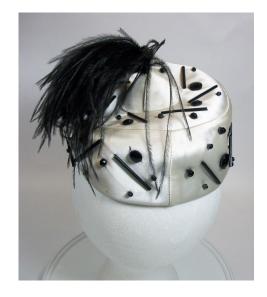

### 1950s White Satin Pillbox with Black Beads & Feathers by Emme

Designer: Emme Hat #40

Style: Pillbox Material: Fabric, beads and feathers

Sweatband: Ggreen grosgrain Lining: white material Dimensions: 7" wide / 2.25" deep

Condition: Excellent

White satin pillbox hat with black beads on the sides and crown. The crown has an attached 1/5" cone with black ostrich feathers coming out the top. The inside has 2 small side combs.