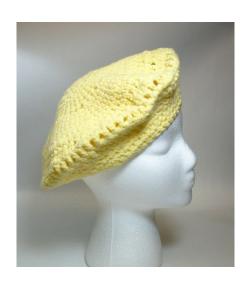

## UCO Fashion Museum Collection 1950s-60s Black Wool Beret

Designer tag: None Hat #161
Style: Beret Material: Wool
Band: None Sweatband: None
Lining: None Dimensions: 9" wide

Condition: Excellent

Black wool beret. Donated by Ruth Ensley McFarland (wife of Charles B. McFarland), December 5, 1985. Original acquisition #47.85.2.B.

# UCO Fashion Museum Collection 1950s-60s Red, Blue & Gold Knitted Beret

Designer tag: None
Style: Beret
Band: None
Lining: None
Dimensions: 9" wide
Condition: Good

Hat #162 Material: Yarn Sweatband: None Brim: None