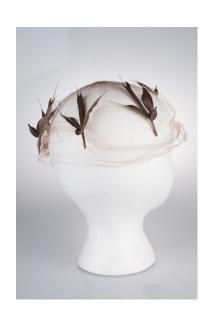

t whinmsey with black several bird like decorations attached made of black feathers and a bead.









# UCO Fashion Museum Collection 1950s Black Whimsie with Fuzzy Dots

Acquisition #HW208.17.4

Description: Black whimsie with fuzzy black dots. Some of the net is damaged.







# UCO Fashion Museum Collection 1950s Plain Black Whimsie

Acquisition #HW208.17.5

Description: Black Whimsie with no decoration.







# UCO Fashion Museum Collection 1950s Tan Whimsie with Dots, Bows & Designs

Acquisition #HW208.17.6

Desription: Tan Whimsie with dots, bows and designs.









# UCO Fashion Museum Collection 1950s Brown Whimsie with Feather & Bead Attachments

Acquisition #HW208.17.7

Description: A brown new whimsie with bird-like decorations attached made of brown feathers and beads.









# UCO Fashion Museum Collection 1950s Black Whimsie with Dots & Bows

Acquisition #HW208.17.8

Description: A black net whimsie with 3 large black bows in back and chenille dots in a semi-circle designs in front.







# UCO Fashion Museum Collection 1950s Black Whimsie with a Black Bow

Acquisition #HW208.17.9

Description: A somewhat stiff black whimsie with a big black bow on top. It has a union tag which reads "Union Made, EL 044166 in U.S.A".











# UCO Fashion Museum Collection 1950s Black Whimsie with a Bow on Top

Acquisition #HW208.17.10

Description: A black whimsie with a black bow on top and 5 black chenille hart shaped designs in front.











# UCO Fashion Museum Collection 1950s Plain Beige Whimsie

Acquisition #HW208.17.11

Description: Plain beige whimsi