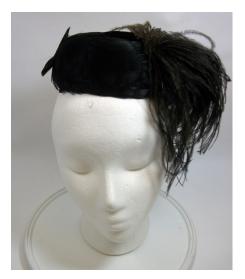

### 1950s Black Fur Felt Beret with Feathers by Hattie Carnegie

Designer tag: Hattie Carnegie Hat #51

Style: Beret Material: Black fur felt and feathers

Inside stamp: None Sweatband: black grosgrain Lining: Black material Dimensions: 9" wide / 3" deep

Condition: Excellent

Black fur felt beret with black feathers attached at on top which drape over one side. The right side of the hat

drapes in a V pattern.