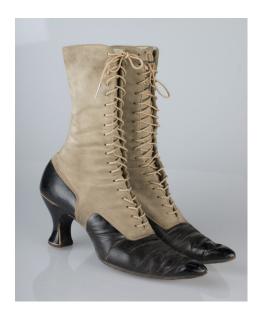

# 1910 Lace Up Boots

Acquisition #S202.16.5 Color: Camel

Size: 6 Length: 11" Width: 2.75" Heel: 3"

Inside imprint: T.W. Coverdale [Tulsa, Okla.] Sole imprint/mark: None

Condition: Good #s inside: 445-22025

Description: These camel colored lace up boots have 21 grommets for lacing, brown laces, a tongue, and darker brown french heels which are in a dark brown. The inside has leather around the top and along the grommet edges. The interior is lined with canvas fabric. There is some cracking where the heels are attached.