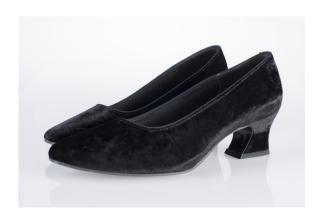

# Oklahoma Fashion Museum Collection 1970s Black Velvet Pump with Rhinestones

Acquisition #S202.16.149

Size: 7 A

Insoles imprint: Charles Jourdan, Paris

Condition: Excellent

#s inside: 7 A 215563

Sole imprint: Made in France, and leather symbol