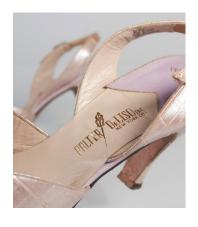

## Oklahoma Fashion Museum Collection 1950s Brown Alligator Sling Platforms

Acquisition # S202.16.30

Size: 8 M Length: 10", Width: 3", Heel: 4"

Instep imprint: Palter Deliso Sole imprint/mark: None Condition: Excellent #s inside: 5X7939 K3X90

Description: These shoes are in excellent condition and have very little wear. The straps have a brass

buckle on the sides.