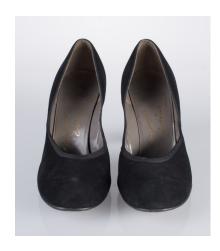

## Oklahoma Fashion Museum Collection 1950s Brown Alligator Sling Platforms

Acquisition # S202.16.30

Size: 8 M Length: 10", Width: 3", Heel: 4"

Instep imprint: Palter Deliso Sole imprint/mark: None Condition: Excellent #s inside: 5X7939 K3X90

Description: These shoes are in excellent condition and have very little wear. The straps have a brass

buckle on the sides.