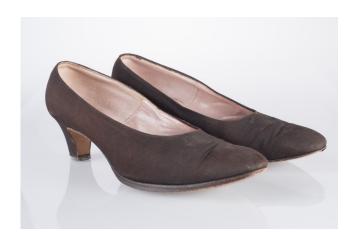

#### 1950s Taupe and Black Pumps

Acquisition # S202.16.22 Color: Taupe and Black

Size: 7 1/2 AAAA Length: 8.75" Width: 3" Heel: 3.5"

Instep imprint: Herbert Levine Sole imprint/mark: None

Condition: Good #s inside: B4860

Description: These taupe pumps have black leather sewn on the end of the toe. The shoes have some

marks and scratches from wear. The sole has a heart-shaped metal taps at the end of the toe.