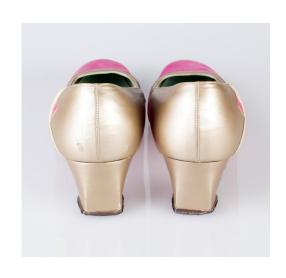

## Oklahoma Fashion Museum Collection 1950s Brown Alligator Sling Platforms

Acquisition # S202.16.30

Size: 8 M Length: 10", Width: 3", Heel: 4"

Instep imprint: Palter Deliso Sole imprint/mark: None Condition: Excellent #s inside: 5X7939 K3X90

Description: These shoes are in excellent condition and have very little wear. The straps have a brass

buckle on the sides.