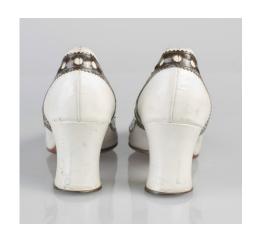

# 1960s-70s Brown & White Spectator Pumps

Acquisition # S202.16.78

Size: 9 AA/AAA Length: 10", Width: 3", Heel: 2.5"

Insoles imprint: Gamins

Condition: Good, some scuff marks Stamped inside: 42912 / "Man made sock lining"