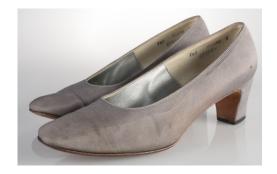

#### 1960s Low Heel Grey Silk Pumps

Color: Grey

Sole imprint/mark:

Acquisition #S202.16.10

Size: 8 1/2 B

Instep imprint: Reine de Beaute', New York, Paris

Condition: Good #s inside: 8 1/2 B 805303C9304W

Designer: These grey, low heel silk pumps have nylon tops on the bottom of the heels. The fabric dye is

faded in some spots and there is discoloration.

Length: 10.25", Width: 3", Heel: 2.25"