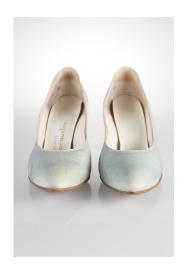

## Oklahoma Fashion Museum Collection 1950s Aqua Silk Pumps

Acquisition #S202.16.34

Size: 8 AA Length: 10", Width: 2.75", Heel: 2.75"

Insoles imprint: Designer Originals Jacqueline

Condition: Fair #s inside: 151 50112 248JJ63-165 UB

Description: These silk pumps have quite a few stains, especially on the heels.