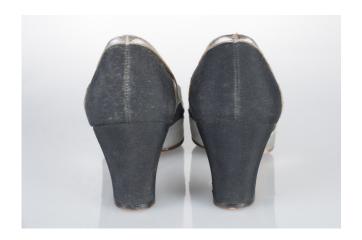

## Oklahoma Fashion Museum Collection 1950s Brown Alligator Sling Platforms

Acquisition # S202.16.30

Size: 8 M Length: 10", Width: 3", Heel: 4"

Instep imprint: Palter Deliso Sole imprint/mark: None Condition: Excellent #s inside: 5X7939 K3X90

Description: These shoes are in excellent condition and have very little wear. The straps have a brass

buckle on the sides.