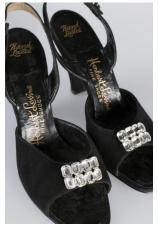

#### 1950s Black Suede Open-Toed High Heels with Rhinestones

Acquisition #S202.16.59

Size: 7 S Length: 9.75", Width: 2.75", Heel: 4"

Insoles imprint: Herbert Levine Find Shoes, Hand Lasted

Condition: Excellent #s inside: 451B100L 13000