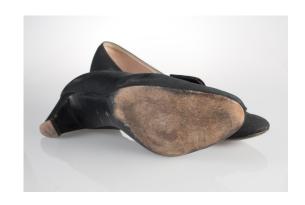

## Oklahoma Fashion Museum Collection 1950s Brown Alligator Sling Platforms

Acquisition # S202.16.30

Size: 8 M Length: 10", Width: 3", Heel: 4"

Instep imprint: Palter Deliso Sole imprint/mark: None Condition: Excellent #s inside: 5X7939 K3X90

Description: These shoes are in excellent condition and have very little wear. The straps have a brass

buckle on the sides.