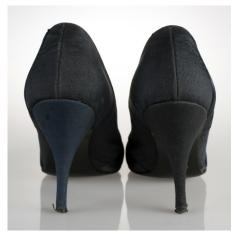

#### 1960s Black Silk Low Heel Pumps

Acquisition #S202.16.20 Color: Black

Size: 8 1/2 A Length: 10" Width: 3.75" Heel: 2"

Instep imprint: Adlib Man Made Upper Sock & Innersole Balance Leather

Sole imprint/mark: None #s inside: 5M 23355

Condition: Fair

Description: These black silk shoes have decorate black cording around the top edges. A few strings are

loose and some areas of the cording are worn.