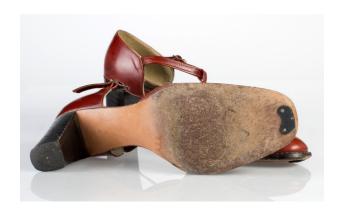

#### Oklahoma Fashion Museum Collection 1950s Brown & Black Pumps

Acquisition #S202.16.28

Size: 8 AA Length: 10", Width: 3", Heel: 3.5"

Instep Label: Town & Country Shoes \*T.M. Reg. Sole imprint/mark: None

Condition: Good #s inside: 58775 15

Description: Black pumps with brown leather trim stitched onto the bottom of the fronts for decoration. The toes have some marks on them, and there are some scuffs and creases in the leather. The inside is