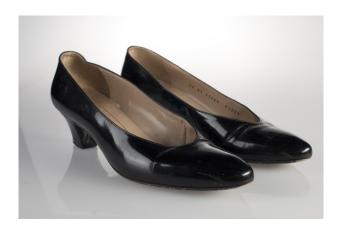

#### 1960s Black Patent Low Heel Pumps

Acquisition #S202.16.45

Size: 8 1/2 AA Length: 10.25", Width: 2.75", Heel: 1.75"

Insoles imprint: Bruno Magli, Made in Italy, Bologna; Tomaia Pelle

Condition: Very Good #s inside: AA 8 1/2 A2083 P4005

Sole imprint: Genuine Leather symbol Vero Cuoio