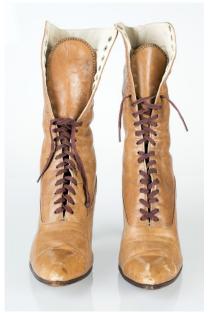

# Oklahoma Fashion Museum Collection 1910 Lace Up Boot

Acquisition #S202.16.1

Size: 6

Instep imprint: Bench Made Volk's

Condition: Very Good

Length: 10" Width: 2 3/4" Heel: 2.5" Height: 10.5"

Sole imprint/mark: none #s inside: 2500 2557 1042