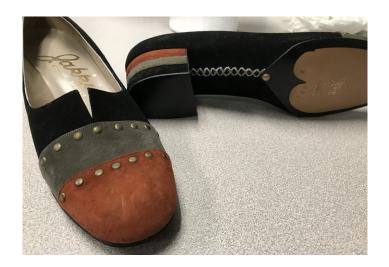

# Oklahoma Fashion Museum Collection 1980s Three Tone Suede Loafers by Jakki

Acquisition #S202.18.3 Length: 10", Heel:1.5"

Size: 8 #s inside: 944g53M-106177 4431 8S

Insoles imprint: Semelle CUIR Veritable, made in Greece, AAA, 8, 431

Condition: Pristine

Description: These suede loafers are in black, grey, and dark orange colors. The heel also has the 3 colors in horizontal lines. The top toe section has gold tone metal studs. The underside has stitching where the black suede meets. These shoes have never been worn.