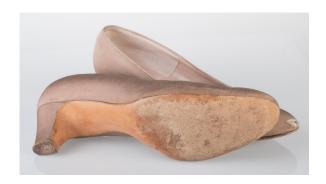

#### 1950s Taupe and Black Pumps

Acquisition # S202.16.22 Color: Taupe and Black

Size: 7 1/2 AAAA Length: 8.75" Width: 3" Heel: 3.5"

Instep imprint: Herbert Levine Sole imprint/mark: None

Condition: Good #s inside: B4860

Description: These taupe pumps have black leather sewn on the end of the toe. The shoes have some

marks and scratches from wear. The sole has a heart-shaped metal taps at the end of the toe.