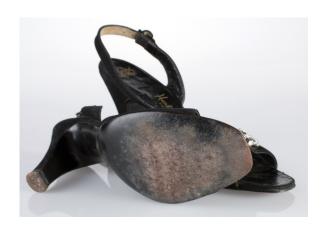

#### 1950s Taupe and Black Pumps

Acquisition # S202.16.22 Color: Taupe and Black

Size: 7 1/2 AAAA Length: 8.75" Width: 3" Heel: 3.5"

Instep imprint: Herbert Levine Sole imprint/mark: None

Condition: Good #s inside: B4860

Description: These taupe pumps have black leather sewn on the end of the toe. The shoes have some

marks and scratches from wear. The sole has a heart-shaped metal taps at the end of the toe.