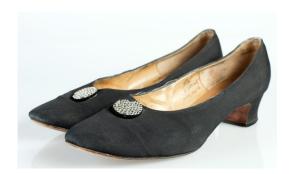

#### Oklahoma Fashion Museum Collection 1950s Brown Pumps with Black Trim

Acquisition #S202.16.24

Size: 7 AAAA Length: 10" Width: 3" Heel: 3.5"

Instep imprint: Andrew Geller \*exquisite footwear Store imprint: Al Rosenthal's, Oklahoma City

Condition: Fair #s inside: C30177 1CG54 Fancy

Description: The brown leather pumps have decorative black braid around the opening which loops on top of the toe. The heel tips are damaged and wrapped with black tape, and the tips of the toes are scuffed.