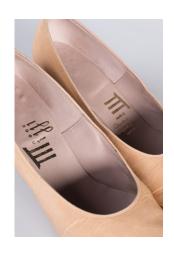

#### 1920s-30s Tan Leather Mary Jane Shoes

Color: Tan

Acquisition #S202.16.11

Size: 4 1/2

Instep imprint: None

Condition: Fair #s inside: 245 92 091

Description: These tan Mary Jane style shoes have a decorative leather applique stitched onto each side with cording wrapped around the edges. The strap fastens with a tan button. One of the insoles is missing, and the sole is coming loose from one of the shoes.

Length: 9", Width: 2.5", Heel: 2.5"

Sole imprint/mark: None