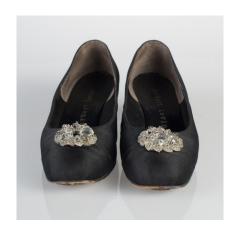

#### 1950s Taupe and Black Pumps

Acquisition # S202.16.22 Color: Taupe and Black

Size: 7 1/2 AAAA Length: 8.75" Width: 3" Heel: 3.5"

Instep imprint: Herbert Levine Sole imprint/mark: None

Condition: Good #s inside: B4860

Description: These taupe pumps have black leather sewn on the end of the toe. The shoes have some

marks and scratches from wear. The sole has a heart-shaped metal taps at the end of the toe.