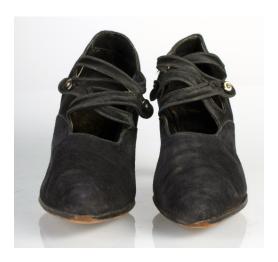

#### Oklahoma Fashion Museum Collection 1915 Black Shoes with French Heels

Color: Black

Length: 11" Width: 3"

Sole imprint/mark: None

#s inside: 370 7998

Acquisition #S202.16.2

Size: 6

Instep imprint: None

Condition: Excellent

Style: Charleston

Description: Black leather shoes with a French heel. It has pointed toes, and black grosgrain ribbon ties

that fit through 4 grommets on each shoe.

Heel: 3"