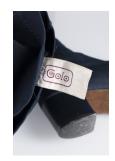

# 1960s-70s Navy Blue Thigh High Boot with Knit Shaft

Acquisition #S202.16.138

Length: 10.25", Width: 3", Heel: 2"

Size: 6 1/2 M

#'s inside: 6 1/2 M 07559 45050

Fabric tag at collar: Golo, 6 1/2 M 07559 45050