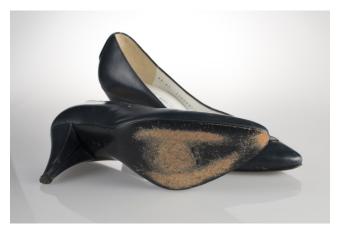

#### 1950s Black & White Saddle Oxfords

Acquisition # S202.16.29

Size: 8 M Length: 10.25, Width: 3.5", Heel: 1/2"

Instep imprint: Dr. Onen elegance afoot Sole imprint/mark: None

Condition: Good #s inside: None

Description: These saddle oxfords have black rubber soles and white cotton laces with white lacing

grommets. The shoes have some scuff marks on them.