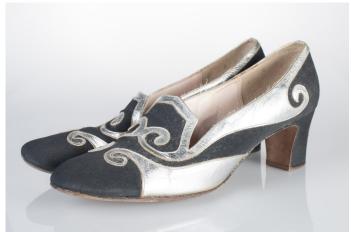

#### 1950s-60s Black & Silver Pumps

Acquisition #S202.17.2

Length: 10", Width: 3", Heel: 2.5"

Size: 6 #s inside: 6

Insoles imprint: Fandango Shoes for the young n' smart / Famous-Barr Co.

Condition: Good