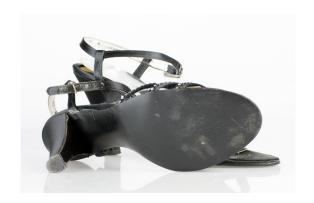

## Oklahoma Fashion Museum Collection 1950s Brown Alligator Sling Platforms

Acquisition # S202.16.30

Size: 8 M Length: 10", Width: 3", Heel: 4"

Instep imprint: Palter Deliso Sole imprint/mark: None Condition: Excellent #s inside: 5X7939 K3X90

Description: These shoes are in excellent condition and have very little wear. The straps have a brass

buckle on the sides.