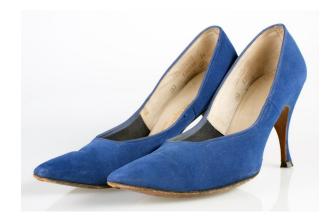

### Oklahoma Fashion Museum Collection 1950s Navy Blue Suede Pumps

Acquisition #S202.16.33

Size: 8AA Length: 10.25", Width: 2.75", Heel: 3.5"

Insole imprints: "The best shoes you can buy are the best buy" Delman De Luxe

Condition: Very Good #s inside: C42091 9AA 522

Description: These shoes have some die discoloration on the bottom of the sole. The top piece of heel says

"Keystone O Prime".