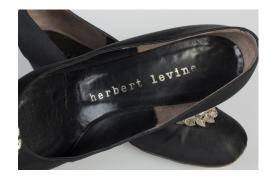

#### 1950s Taupe and Black Pumps

Acquisition # S202.16.22 Color: Taupe and Black

Size: 7 1/2 AAAA Length: 8.75" Width: 3" Heel: 3.5"

Instep imprint: Herbert Levine Sole imprint/mark: None

Condition: Good #s inside: B4860

Description: These taupe pumps have black leather sewn on the end of the toe. The shoes have some

marks and scratches from wear. The sole has a heart-shaped metal taps at the end of the toe.