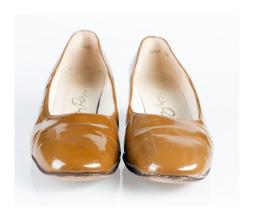

## Oklahoma Fashion Museum Collection 1950s Brown Alligator Sling Platforms

Acquisition # S202.16.30

Size: 8 M Length: 10", Width: 3", Heel: 4"

Instep imprint: Palter Deliso Sole imprint/mark: None Condition: Excellent #s inside: 5X7939 K3X90

Description: These shoes are in excellent condition and have very little wear. The straps have a brass

buckle on the sides.