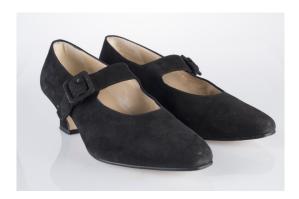

# 1990s Black Suede Mary Janes

Acquisition #S202.16.162 Length: 10", Width: 3", Heel: 2"

Size: 8 M Printed Inside: Man Made Sole Made in Brazil N Mackey A

Insoles imprint: Spa Nine West Sole imprint: All leather upper, 8 M

Condition: Good Original price: \$76.00

Original Box Labels