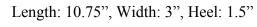

# 1980s Cosmopolitans Multicolored Floral Pumps & Matching Purse

Acquisition #S202.18.4

Size: 7 1/2

Insoles imprint: Cosmopolitans a vitality shoe

Condition: Pristine, never worn

Length: 9", Width: 2.75", Heel: 2"