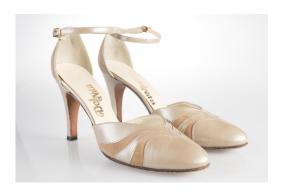

# Oklahoma Fashion Museum Collection 1980s Amalfi Beige T-Strap Sandals

Acquisition #S202.18.1 Length: 9", Width: 1.5-3", Heel: 2"

Size: 8N #s inside: none

Insoles imprint: All leather / made in Italy, made in Florence, Italy

Sole Imprint: 8N, all leather, made in Italy

Condition: Pristine

Description: These sandals have pink, blue, orange, green and red embroidery on top of cream fabric. The in-

soles are a light mint leather color.