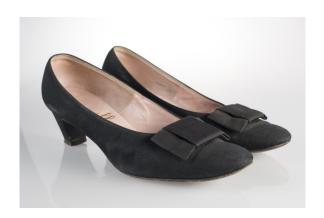

## 1960s Grey Patent Leather Pumps with Bow

Acquisition #S202.16.77

Size: 8 12 AAAA Length: 10", Width: 2.5", Heel: 2.25"

Insoles imprint: Saks Fifth Avenue, Fenton Last

Condition: Fair [some stains and scuffs] #s inside: 7 1/2 AAA A 91218 17 B/3707