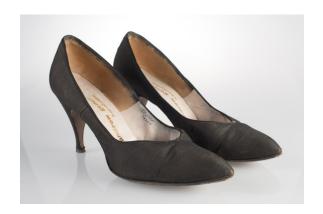

## Oklahoma Fashion Museum Collection 1950s Black Silk Pumps

Acquisition # S202.16.37

Size: 8 1/2 AAAA Length: 10", Width: 2.75", Heel: 3"

Insoles imprint: Andrew Geller Exquisite Footwear

Condition: Fair #s inside: 73557

Description: These black silk pumps are well worn and there is some damage on the heels. There is discol-

oration inside the opening along the edges.