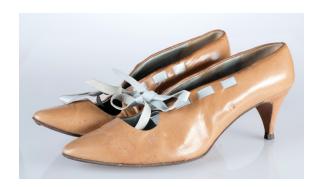

#### 1950s-60s Tan Leather Low Heel Pumps with Blue Lacing

Acquisition #S202.16.49

Size: 7 M Length: 9.75", Width: 2.75", Heel: 2.5"

Insoles imprint: Carmelletes, Hand Lasted, Narrow Heel

Condition: Good, some marks and creases #s inside: 7M 6760523, Man Made Insole

Description: These shoes have blue leather laces that weave through the leather on the sides, and tie in a

bow in front.