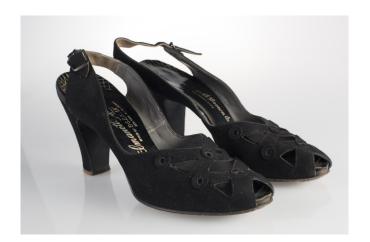

#### 1950s Black Suede Pumps with Lattice Toes

Acquisition #S202.16.150

Length: 9.75", Width: 2.75", Heel: 3.5"

Size: 8 1/2 AAAA #s inside: 801/2AAAA H8569 114B02

Insoles imprints: Delmanette Styled By Delman, New York, Paris, St. Louis

Condition: Excellent