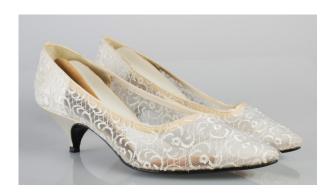

# Oklahoma Fashion Museum Collection 1960s-70s White Lace Pumps

Acquisition #S202.16.158

Size: 7 B

Insoles imprint: Peacocks

Condition: Fair, warped insoles

Length: 10.25", Width: 2.75", Heel: 3"

#s inside: 7B 0042 11407-03 2900W 006