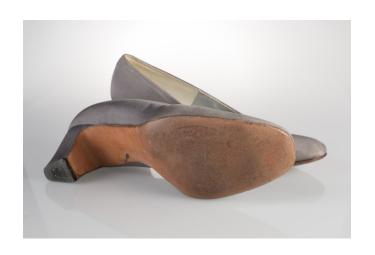

#### 1960s Low Heel Grey Silk Pumps

Color: Grey

Sole imprint/mark:

Acquisition #S202.16.10

Size: 8 1/2 B

Instep imprint: Reine de Beaute', New York, Paris

Condition: Good #s inside: 8 1/2 B 805303C9304W

Designer: These grey, low heel silk pumps have nylon tops on the bottom of the heels. The fabric dye is

faded in some spots and there is discoloration.

Length: 10.25", Width: 3", Heel: 2.25"