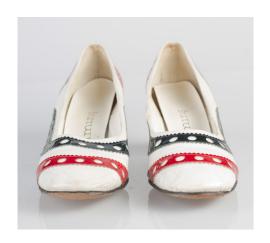

# 1960s-70s Brown & White Spectator Pumps

Acquisition # S202.16.78

Size: 9 AA/AAA Length: 10", Width: 3", Heel: 2.5"

Insoles imprint: Gamins

Condition: Good, some scuff marks Stamped inside: 42912 / "Man made sock lining"

# Oklahoma Fashion Museum Collection 1970s Red, White & Blue Spectator Pumps

Acquisition #S202.16.89

Size: 8 AA Length: 10", Width: 2.75", Heel: 2.25"

Insoles imprint: Gamins,

Condition: Very Good, some scuff marks Stamped inside: 9AA/AAA 43174 Manmade Sock