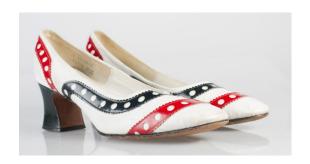

# Oklahoma Fashion Museum Collection 1970s Red, White & Blue Spectator Pumps

Acquisition #S202.16.89

Size: 8 AA Length: 10", Width: 2.75", Heel: 2.25"

Insoles imprint: Gamins,

Condition: Very Good, some scuff marks Stamped inside: 9AA/AAA 43174 Manmade Sock