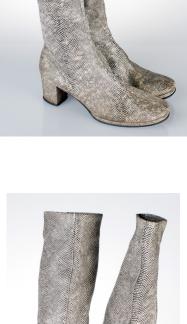

#### 1960s-70s Faux Snake Skin Over-the Knee Boots

Acquisition #S202.16.142

Size:

Length: 11", Width: 3", Heel: 2.5"

7 1/2 N #s inside: 7 1/2 N 84559 52440

Insoles imprint: Avon / Fabric tag at collar: Sak's Fifth Avenue, Upper of Man-Made Material

Condition: Fair, discoloration at foot and heel