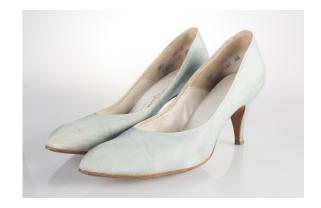

## Oklahoma Fashion Museum Collection 1950s Aqua Silk Pumps

Acquisition #S202.16.34

Size: 8 AA Length: 10", Width: 2.75", Heel: 2.75"

Insoles imprint: Designer Originals Jacqueline

Condition: Fair #s inside: 151 50112 248JJ63-165 UB

Description: These silk pumps have quite a few stains, especially on the heels.