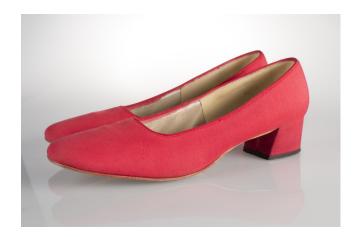

n 1960s Black Suede Pumps

Acquisition #S202.16.98

Size: 8 AA Length: 10", Width: 3", Heel: 2.75"

Insoles imprint: QualiCraft

Condition: Good, insoles are damaged #s inside: Unreadable













# Oklahoma Fashion Museum Collection 1960s Brown Faux Reptile Suede Shoes

Acquisition #S202.16.99

Size: 8 M

Insoles imprint: Unreadable

Condition: Good

Length: 10", Width: 3", Heel: 2.75"

#s inside: 218 1 N37 Sole imprint/mark: 37













## 1960s White Patent Leather Pumps with Striped Trim

Acquisition #S202.16.100

Size: 8 1/2 B

Insoles imprint: Andrew Geller

Condition: Very Good



Sole mark: 480 21













# 1960s Red Silk Low Heel Pumps

Acquisition #S202.16.101

Size: 10 AAA

Insoles imprint: Stanwood

Condition: Excellent

Length: ,10.75"; Width: 3", Heel: 1.5"















#### 1960s Black Patent Sandals with Medium Heels

Acquisition #S202.16.102

Size: 7 S

Insoles imprint: Delman Boutique

Condition: Very Good





Length: 9.5", Width: 3", Heel: 2.5"

#s inside: 7S 10-1528 E31201BR









# 1960s Hot Pink Pumps with a Rhinestone Decoration

Acquisition #S202.16.103

Size: 8 1/2 A

Insoles imprint: Mijji

Condition: Good



#s inside: 8 1/2A 30 92C60

Sole imprint/mark: 830













## 1960s Hot Pink Pumps with Decorative Toes

Acquisition #S202.16.105

Size: 7 1/2 AAAA

Insoles imprint: Herbert Levine, and Bonwit Teller

Condition: Good

















## 1960s Mint Green Faux Ostrich Pumps with Bow

Acquisition #S202.16.106

Length: 10.25", Width: 3", Heel: 2.75"

Size: 8B #s inside: 8B 7332 21 LB02-230

Insoles imprints: Perry Chester S