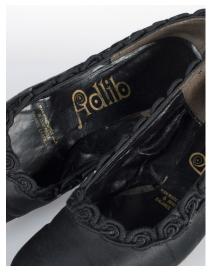

#### 1960s Black Silk Low Heel Pumps

Acquisition #S202.16.20 Color: Black

Size: 8 1/2 A Length: 10" Width: 3.75" Heel: 2"

Instep imprint: Adlib Man Made Upper Sock & Innersole Balance Leather

Sole imprint/mark: None #s inside: 5M 23355

Condition: Fair

Description: These black silk shoes have decorate black cording around the top edges. A few strings are

loose and some areas of the cording are worn.