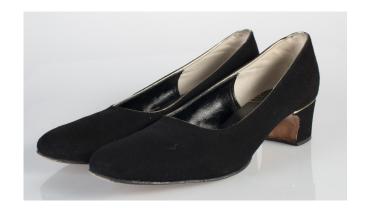

# 1980s Navy Blue Leather Pumps

Acquisition #S202.16.104

Length: 10", Width: 3", Heel: 3"

Size: 8 1/2 AA #s inside: AA 8 1/2 11500N.4022

Insoles imprint: Bruno Magali, Made in Italy, Bologna / Tomaia Pelle

Condition: Good, some scuff marks