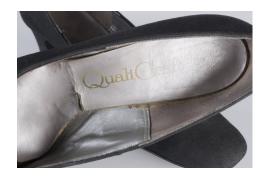

## Oklahoma Fashion Museum Collection 1950s Aqua Satin Pumps

Acquisition #S202.16.43

Size: 8 AA Length: 10.25", Width: 2.75", Heel: 3"

Insoles imprint: QualityCraft, Hand Lasted

Condition: Good #s inside: 75184 9 AAAA—11626 378

Description: These aqua colored satin pumps are pink on the inside and have a few scuffs around the

toebox.