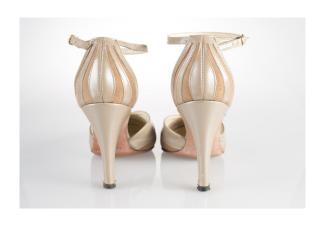

#### 1950s Taupe and Black Pumps

Acquisition # S202.16.22 Color: Taupe and Black

Size: 7 1/2 AAAA Length: 8.75" Width: 3" Heel: 3.5"

Instep imprint: Herbert Levine Sole imprint/mark: None

Condition: Good #s inside: B4860

Description: These taupe pumps have black leather sewn on the end of the toe. The shoes have some

marks and scratches from wear. The sole has a heart-shaped metal taps at the end of the toe.