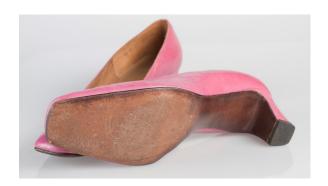

## Oklahoma Fashion Museum Collection 1950s Brown Alligator Sling Platforms

Acquisition # S202.16.30

Size: 8 M Length: 10", Width: 3", Heel: 4"

Instep imprint: Palter Deliso Sole imprint/mark: None Condition: Excellent #s inside: 5X7939 K3X90

Description: These shoes are in excellent condition and have very little wear. The straps have a brass

buckle on the sides.