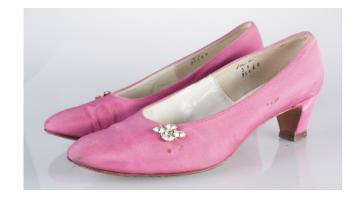

#### 1950s Shocking Pink Silk High Heels with Rhinestones

Acquisition # S202.176.44

Size: 6 1/2 A Length: 9.5", Width: 2.75", Heel: 2.5"

Insoles imprint: by Mijji, Fiddle Last, Reg. US Pat

Condition: Excellent #s inside: 6 1/2 A 9 F08a4662 29L 32

Description: These shocking pink high heels have a pattern of small rhinestones along the topline of the

toebox. The soles show slight wear.