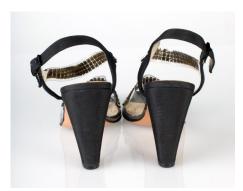

## Oklahoma Fashion Museum Collection 1950s Brown Alligator Sling Platforms

Acquisition # S202.16.30

Size: 8 M Length: 10", Width: 3", Heel: 4"

Instep imprint: Palter Deliso Sole imprint/mark: None Condition: Excellent #s inside: 5X7939 K3X90

Description: These shoes are in excellent condition and have very little wear. The straps have a brass

buckle on the sides.