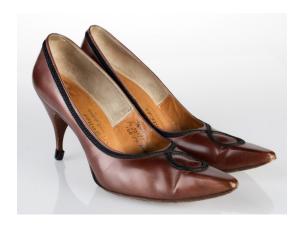

#### Oklahoma Fashion Museum Collection 1950s Brown Pumps with Black Trim

Acquisition #S202.16.24

Size: 7 AAAA Length: 10" Width: 3" Heel: 3.5"

Instep imprint: Andrew Geller \*exquisite footwear Store imprint: Al Rosenthal's, Oklahoma City

Condition: Fair #s inside: C30177 1CG54 Fancy

Description: The brown leather pumps have decorative black braid around the opening which loops on top of the toe. The heel tips are damaged and wrapped with black tape, and the tips of the toes are scuffed.