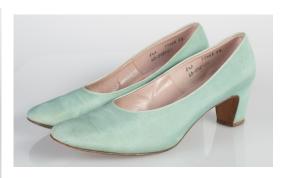

## 1960s Mint Green Faux Ostrich Pumps with Bow

Acquisition #S202.16.106

Length: 10.25", Width: 3", Heel: 2.75"

Size: 8B #s inside: 8B 7332 21 LB02-230

Insoles imprints: Perry Chester Show Salons, Miami Beach,. Florida; and CC Logo: CustomCraft

Condition: Good