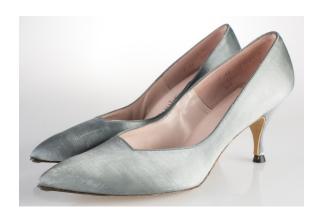

## Oklahoma Fashion Museum Collection 1950s Black Silk High Heels

Acquisition #S202.16.31

Size: 9 AAAA Length: 10.5", Width: 2.75", Heel: 3.75"

Instep imprint: Customcraft / wool composition insole

Condition: Very Good #s inside: 6803218328

Description: These black silk pumps have some wear on the soles, and have a small round attachment

at the toe.