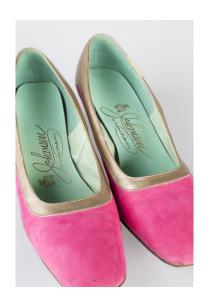

## Oklahoma Fashion Museum Collection 1950s Brown Alligator Sling Platforms

Acquisition # S202.16.30

Size: 8 M Length: 10", Width: 3", Heel: 4"

Instep imprint: Palter Deliso Sole imprint/mark: None Condition: Excellent #s inside: 5X7939 K3X90

Description: These shoes are in excellent condition and have very little wear. The straps have a brass

buckle on the sides.