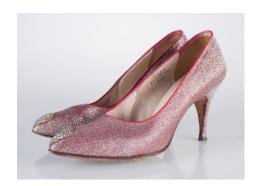

#### 1950s Pink Lame Spike Pumps with Rhinestones

Acquisition #S202.16.39

Size: 7 1/2 AA Length: 10", Width: 2.75", Heel: 3.5"

Insoles imprint: Mr. Stanley Couture Footwear

Condition: Very Good #s inside: 800/21

Description: These pink lame shoes have a teardrop decoration on the toes with rhinestones, and some are discolored. The vamp opening is red around the edges. Some of the lame is separating on the heels, but overall the shoes are in very good condition.