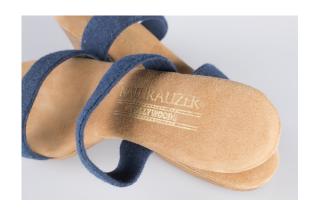

#### **Table of Contents**

| 1915-1930s Shoes                         |    |
|------------------------------------------|----|
| 1915 Black satin shoes with French heels | 2  |
| 1920s Black satin shoes with beading     | 3  |
| 1920s Blue satin shoes                   | 4  |
| 1920s Black French heel shoes            | 5  |
| 1920s Black beaded top shoes             | 6  |
| 1920s-30s Tan leather Mary Jane shoes    | 7  |
| 1940s Shoes                              |    |
| Dark brown suede platform sling          | 9  |
| Purple suede platform slings             | 10 |
| Green snake platform slings              | 11 |
| Navy blue suede pumps                    | 12 |
| Beige linen sling back platform heels    | 13 |
| Navy blue platform heels                 | 14 |
| 1940s-1950s Shoes                        |    |
| Moss green suede platform pump           | 16 |
| Multi-colored striped wedges             | 17 |
| 1950s Shoes                              |    |
| Clear plastic & silver mule high heels   | 19 |
| Gold & plastic T-strap pumps             | 20 |
| Taupe & black pumps                      | 21 |
| Black calf high heeled sandals           | 22 |
| Brown pumps with black trim              | 23 |
| Navy blue calf pumps                     | 24 |
| Multi striped high heeled mules          | 25 |
| Brown & black pumps                      | 26 |
| Black & white saddle oxfords             | 27 |
| Brown leather sling platforms            | 28 |
| Black silk high heels                    | 29 |
| Royal blue suede pumps                   | 30 |
| Navy blue suede pumps                    | 31 |
| Aqua silk pumps                          | 32 |
| Peach silk pumps                         | 33 |
| Black silk pumps                         | 34 |
| Navy blue silk pumps                     | 35 |
| Pink lame' spike pumps with rhinestones  | 36 |
| Black suede pumps                        | 37 |
| Multi-colored high heels                 | 38 |
| Black calf high heel numps               | 39 |