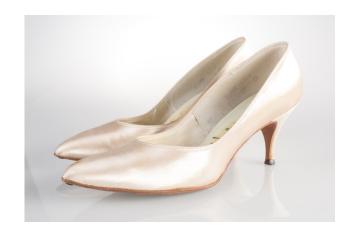

#### 1950s Taupe and Black Pumps

Acquisition # S202.16.22 Color: Taupe and Black

Size: 7 1/2 AAAA Length: 8.75" Width: 3" Heel: 3.5"

Instep imprint: Herbert Levine Sole imprint/mark: None

Condition: Good #s inside: B4860

Description: These taupe pumps have black leather sewn on the end of the toe. The shoes have some

marks and scratches from wear. The sole has a heart-shaped metal taps at the end of the toe.