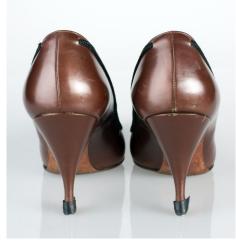

#### Oklahoma Fashion Museum Collection 1950s Brown Pumps with Black Trim

Acquisition #S202.16.24

Size: 7 AAAA Length: 10" Width: 3" Heel: 3.5"

Instep imprint: Andrew Geller \*exquisite footwear Store imprint: Al Rosenthal's, Oklahoma City

Condition: Fair #s inside: C30177 1CG54 Fancy

Description: The brown leather pumps have decorative black braid around the opening which loops on top of the toe. The heel tips are damaged and wrapped with black tape, and the tips of the toes are scuffed.