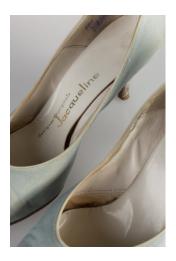

## Oklahoma Fashion Museum Collection 1950s Aqua Silk Pumps

Acquisition #S202.16.34

Size: 8 AA Length: 10", Width: 2.75", Heel: 2.75"

Insoles imprint: Designer Originals Jacqueline

Condition: Fair #s inside: 151 50112 248JJ63-165 UB

Description: These silk pumps have quite a few stains, especially on the heels.