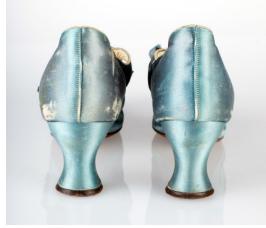

#### 1920s Blue Satin Shoes

Acquisition #S202.16.6 Color: Blue

Size: 6 Length: 10.5" Width: 2.5" Heel: 2.5"

Instep imprint: F.N. Foster & Company Sole imprint/mark: None

Condition: Poor #s inside: None

Designer: These Charleston style shoes are in aqua blue satin and have French heels and pointed toes. They have 2 round, pleated satin decorations on the top and originally had rhinestone buckles. The vamp is in a cream leather. The shoes are scuffed, the decorations are damaged, and the buckles have come loose.