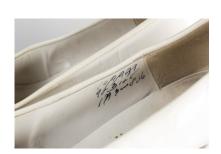

#### Oklahoma Fashion Museum Collection 1950s Brown Pumps with Black Trim

Acquisition #S202.16.24

Size: 7 AAAA Length: 10" Width: 3" Heel: 3.5"

Instep imprint: Andrew Geller \*exquisite footwear Store imprint: Al Rosenthal's, Oklahoma City

Condition: Fair #s inside: C30177 1CG54 Fancy

Description: The brown leather pumps have decorative black braid around the opening which loops on top of the toe. The heel tips are damaged and wrapped with black tape, and the tips of the toes are scuffed.