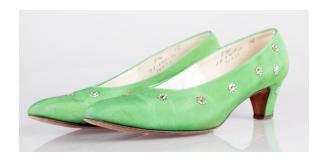

#### 1950s Shocking Pink Silk High Heels with Rhinestones

Acquisition # S202.176.44

Size: 6 1/2 A Length: 9.5", Width: 2.75", Heel: 2.5"

Insoles imprint: by Mijji, Fiddle Last, Reg. US Pat

Condition: Excellent #s inside: 6 1/2 A 9 F08a4662 29L 32

Description: These shocking pink high heels have a pattern of small rhinestones along the topline of the

toebox. The soles show slight wear.