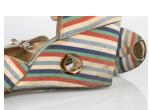

#### 1940s-50s Multi-Colored Striped Wedges

Acquisition #S202.16.91

Size: 9 AA Length: 9.75", Width: 2.75", Heel: 3"

Insoles imprint: Paris Fashion Shoes, Fifth Avenue Styles, REG. U.S. PAT. OFF.

Condition: Poor #s inside: None