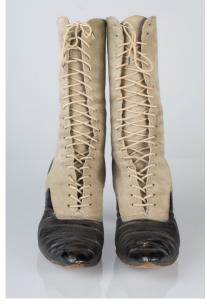

# 1910 Lace Up Boots

Acquisition #S202.16.5 Color: Camel

Size: 6 Length: 11" Width: 2.75" Heel: 3"

Inside imprint: T.W. Coverdale [Tulsa, Okla.] Sole imprint/mark: None

Condition: Good #s inside: 445-22025

Description: These camel colored lace up boots have 21 grommets for lacing, brown laces, a tongue, and darker brown french heels which are in a dark brown. The inside has leather around the top and along the grommet edges. The interior is lined with canvas fabric. There is some cracking where the heels are attached.