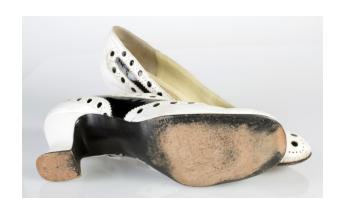

#### 1950s Black & White Saddle Oxfords

Acquisition # S202.16.29

Size: 8 M Length: 10.25, Width: 3.5", Heel: 1/2"

Instep imprint: Dr. Onen elegance afoot Sole imprint/mark: None

Condition: Good #s inside: None

Description: These saddle oxfords have black rubber soles and white cotton laces with white lacing

grommets. The shoes have some scuff marks on them.