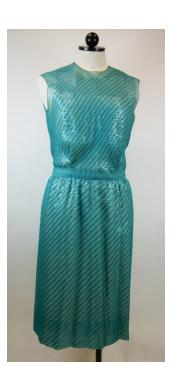

# Oklahoma Fashion Museum Collection 1960s Pale Aqua Low Heel Silk Pumps

Acquisition #S202.16.107

Length: 10", Width: 2.75", Heel: 2.25"

Size: 8 1/2A #s inside: 8 1/2 A 79H56 13 2B-5W8-11

Insoles imprint: Mijji

Condition: Good, some stains and scuffs

These shoes go with a sequined dress and a faille coat by Pauline Trigere. They were donated by Marianne Merrick (wife of Ward S. Merrick, Jr.) from Ardmore, Oklahoma.

Donated: November 15, 1986

Acquisition #84.86.2.B