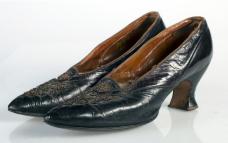

#### 1920s Black Beaded Top Shoes

Acquisition #S202.16.8 Color: Black

Size: 6 Length: 10" Width: 2.75" Heel: 2.5"

Instep imprint: Meadors & Son's, Nashville, Tenn.

Sole imprint/mark: None

Condition: Good #s inside: 1500 23 97 2666

Description: These black leather shoes have French steel bead designs on the top. The inside is in brown

leather and tan fabric.