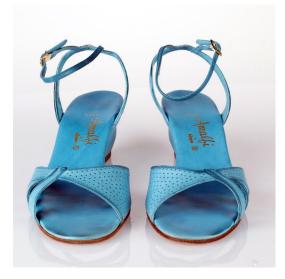

# Oklahoma Fashion Museum Collection 1980s Amalfi Beige T-Strap Sandals

Acquisition #S202.18.1 Length: 9", Width: 1.5-3", Heel: 2"

Size: 8N #s inside: none

Insoles imprint: All leather / made in Italy, made in Florence, Italy

Sole Imprint: 8N, all leather, made in Italy

Condition: Pristine

Description: These sandals have pink, blue, orange, green and red embroidery on top of cream fabric. The in-

soles are a light mint leather color.

Original box

Sole Imprint

Inset Imprint