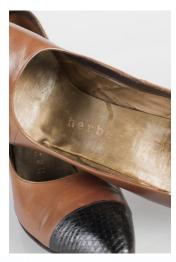

#### 1950s Taupe and Black Pumps

Acquisition # S202.16.22 Color: Taupe and Black

Size: 7 1/2 AAAA Length: 8.75" Width: 3" Heel: 3.5"

Instep imprint: Herbert Levine Sole imprint/mark: None

Condition: Good #s inside: B4860

Description: These taupe pumps have black leather sewn on the end of the toe. The shoes have some

marks and scratches from wear. The sole has a heart-shaped metal taps at the end of the toe.