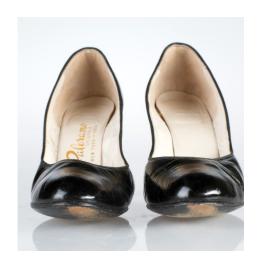

#### Oklahoma Fashion Museum Collection 1950s Brown Pumps with Black Trim

Acquisition #S202.16.24

Size: 7 AAAA Length: 10" Width: 3" Heel: 3.5"

Instep imprint: Andrew Geller \*exquisite footwear Store imprint: Al Rosenthal's, Oklahoma City

Condition: Fair #s inside: C30177 1CG54 Fancy

Description: The brown leather pumps have decorative black braid around the opening which loops on top of the toe. The heel tips are damaged and wrapped with black tape, and the tips of the toes are scuffed.