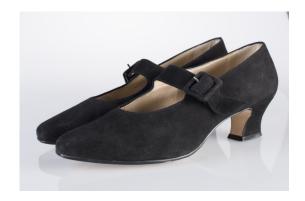

# 1990s Black Suede Mary Janes

Acquisition #S202.16.162 Length: 10", Width: 3", Heel: 2"

Size: 8 M Printed Inside: Man Made Sole Made in Brazil N Mackey A

Insoles imprint: Spa Nine West Sole imprint: All leather upper, 8 M

Condition: Good Original price: \$76.00

Original Box Labels