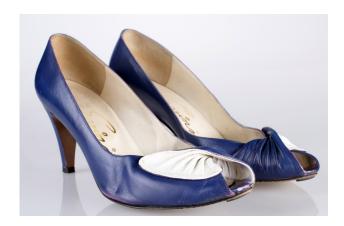

# Oklahoma Fashion Museum Collection 1980s Royal Blue and White High Heel Pumps

Acquisition #S202.16.48

Size: 7 1/2 AA Length: 9.75", Width: 2.5", Heel: 3"

Insoles imprint: Evins, Made in Italy, Tara

Sole marks: Leather symbol, Vera Cubio, made in Italy

Condition: Fair, discolorations and marks #s inside: None