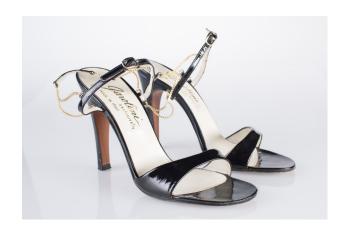

# Oklahoma Fashion Museum Collection 1980s Amalfi Beige T-Strap Sandals

Acquisition #S202.18.1 Length: 9", Width: 1.5-3", Heel: 2"

Size: 8N #s inside: none

Insoles imprint: All leather / made in Italy, made in Florence, Italy

Sole Imprint: 8N, all leather, made in Italy

Condition: Pristine

Description: These sandals have pink, blue, orange, green and red embroidery on top of cream fabric. The in-

soles are a light mint leather color.