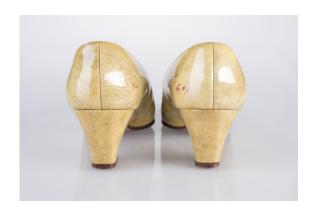

## Oklahoma Fashion Museum Collection 1950s Brown Alligator Sling Platforms

Acquisition # S202.16.30

Size: 8 M Length: 10", Width: 3", Heel: 4"

Instep imprint: Palter Deliso Sole imprint/mark: None Condition: Excellent #s inside: 5X7939 K3X90

Description: These shoes are in excellent condition and have very little wear. The straps have a brass

buckle on the sides.