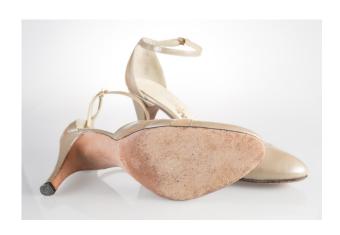

## Oklahoma Fashion Museum Collection 1950s Brown Alligator Sling Platforms

Acquisition # S202.16.30

Size: 8 M Length: 10", Width: 3", Heel: 4"

Instep imprint: Palter Deliso Sole imprint/mark: None Condition: Excellent #s inside: 5X7939 K3X90

Description: These shoes are in excellent condition and have very little wear. The straps have a brass

buckle on the sides.