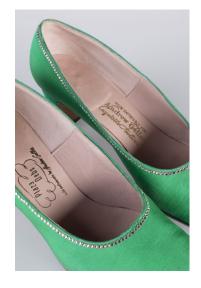

# 1960s Low Heel Green Silk Pumps with Rhinestones

Acquisition # S202.16.80

Size: 9 N Length: 10.25", Width: 3", Heel: 2"

Insoles imprint: Mijji

Condition: Excellent #s inside: 2B-5W8-71 35E77

## 1960s Bright Green Silk Low Heel Pumps with Rhinestones

Acquisition #S202.16.97

Size: 9 A Length: 10.5", Width: 3", Heel: 2.5"

Insoles imprint: Made expressly for Andrew Geller Exquisite Footwear / Plaza Debs made exclusively for

Andrew Geller

Condition: Good, slight stains #s inside: 9 A 92A32 5 2B-5W8-71