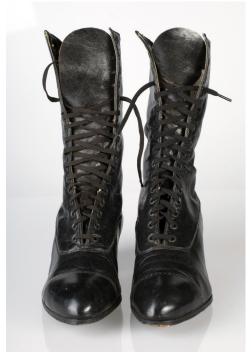

# Oklahoma Fashion Museum Collection 1900 Lace Up Boots

Color: Black

Acquisition #S202.16.3

Size: 7

Instep imprint: None

Condition: Very Good

Langth, 10

Length: 10" Width: 2.75" Heel: 1.5" Height: 9.5"

Sole imprint/mark: Brown Shoe Company Makers

#s inside: 435PT 17108

Description: These black leather boots have 16 metal eyelets for black laces and canvas lining. The tongue on

the right shoe is torn.

Imprint on sole