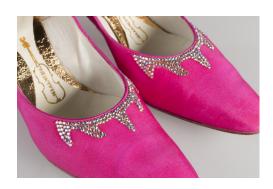

#### 1950s Shocking Pink Silk High Heels with Rhinestones

Acquisition # S202.176.44

Size: 6 1/2 A Length: 9.5", Width: 2.75", Heel: 2.5"

Insoles imprint: by Mijji, Fiddle Last, Reg. US Pat

Condition: Excellent #s inside: 6 1/2 A 9 F08a4662 29L 32

Description: These shocking pink high heels have a pattern of small rhinestones along the topline of the

toebox. The soles show slight wear.