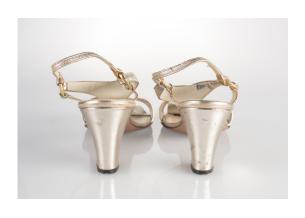

#### 1950s Gold & Plastic T-Strap Pumps

Acquisition # S202.16.18 Color: Gold

Size: 7 1/2 AA Length: 10", Width: 3", Heel: 4"

Instep imprint: Kerrybrooke Featherlite Fashions Sole imprint/mark: None

Condition: Fair #s inside: 8-78033 237 6293 870078

Description: These gold evening shoes have clear plastic over the toe area, a wide gold center piece that attaches to the straps which have gold tone buckles. The insole is coming loose, and the plastic is discolored.