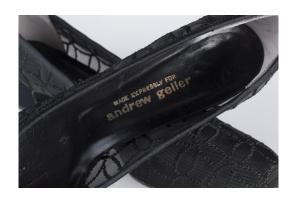

#### Oklahoma Fashion Museum Collection 1950s Brown Pumps with Black Trim

Acquisition #S202.16.24

Size: 7 AAAA Length: 10" Width: 3" Heel: 3.5"

Instep imprint: Andrew Geller \*exquisite footwear Store imprint: Al Rosenthal's, Oklahoma City

Condition: Fair #s inside: C30177 1CG54 Fancy

Description: The brown leather pumps have decorative black braid around the opening which loops on top of the toe. The heel tips are damaged and wrapped with black tape, and the tips of the toes are scuffed.