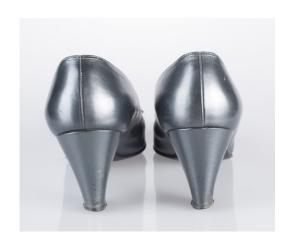

#### Oklahoma Fashion Museum Collection 1950s Brown & Black Pumps

Acquisition #S202.16.28

Size: 8 AA Length: 10", Width: 3", Heel: 3.5"

Instep Label: Town & Country Shoes \*T.M. Reg. Sole imprint/mark: None

Condition: Good #s inside: 58775 15

Description: Black pumps with brown leather trim stitched onto the bottom of the fronts for decoration. The toes have some marks on them, and there are some scuffs and creases in the leather. The inside is