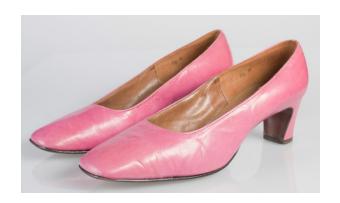

#### 1950s Pink Lame Spike Pumps with Rhinestones

Acquisition #S202.16.39

Size: 7 1/2 AA Length: 10", Width: 2.75", Heel: 3.5"

Insoles imprint: Mr. Stanley Couture Footwear

Condition: Very Good #s inside: 800/21

Description: These pink lame shoes have a teardrop decoration on the toes with rhinestones, and some are discolored. The vamp opening is red around the edges. Some of the lame is separating on the heels, but overall the shoes are in very good condition.