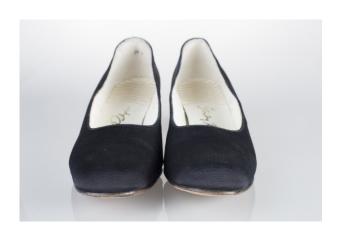

## Oklahoma Fashion Museum Collection 1960s Gold Kid Pumps with Bow and Rhinestones

Acquisition #S202.16.56

Size: 9 A Length: 10.25", Width: 3", Heel: 2.5"

Insoles imprint: Stanley Philipson, Mr. Stanley couture footwear

Condition: Excellent #s inside: 99395382SIT722