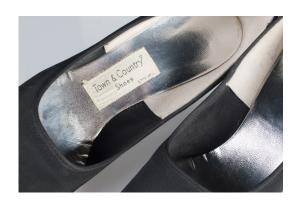

#### Oklahoma Fashion Museum Collection 1950s Brown & Black Pumps

Acquisition #S202.16.28

Size: 8 AA Length: 10", Width: 3", Heel: 3.5"

Instep Label: Town & Country Shoes \*T.M. Reg. Sole imprint/mark: None

Condition: Good #s inside: 58775 15

Description: Black pumps with brown leather trim stitched onto the bottom of the fronts for decoration. The toes have some marks on them, and there are some scuffs and creases in the leather. The inside is