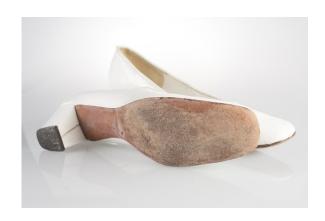

#### 1960s White Patent Leather Low Heel Pumps

Acquisition #S202.16.71

Size: 10 N Length: 10.5", Width: 3", Heel: 1.5"

Insoles imprint: Made for Alberto

On Heel: Leather upper all other parts man made materials

Condition: Excellent #s inside: 05269 2455B

Description: The photos were enhanced to bring out the detail. The shoes are white but the original photos were taken on a white background. The shoes have a white bow on the topline of the toebox.