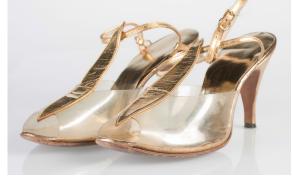

#### 1950s Gold & Plastic T-Strap Pumps

Acquisition # S202.16.18 Color: Gold

Size: 7 1/2 AA Length: 10", Width: 3", Heel: 4"

Instep imprint: Kerrybrooke Featherlite Fashions Sole imprint/mark: None

Condition: Fair #s inside: 8-78033 237 6293 870078

Description: These gold evening shoes have clear plastic over the toe area, a wide gold center piece that attaches to the straps which have gold tone buckles. The insole is coming loose, and the plastic is discolored.