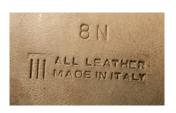

#### 1960s Gold Low Heel Pumps with Rhinestone Pilgrim Buckles

Acquisition # S202.16.50

Size: 8 N Length: 10", Width: 2.75", Heel: 2.25"

Insoles imprint: Mr. Seymour

Condition: Good, some scruffs, insoles are worn Printed inside: Man Made Insole, 8N 5706C45

**AW 57 XX** 