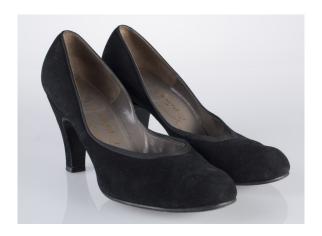

#### 1950s Black Suede Open-Toed High Heels with Rhinestones

Acquisition #S202.16.59

Size: 7 S Length: 9.75", Width: 2.75", Heel: 4"

Insoles imprint: Herbert Levine Find Shoes, Hand Lasted

Condition: Excellent #s inside: 451B100L 13000