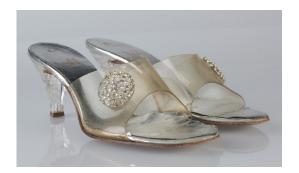

#### 1955 Clear Plastic and Silver Mule High Heels

Acquisition #S202.16.13

Size: 5

Instep imprint: Wanda Last, Sbicca California

Condition: Fair

Color: Clear and silver

Length: 8.25", Width: 3", Heel: 3"

Sole imprint/mark: None

#s on heel instep: 52810

Description: The open toed shoes have a clear plastic heel, a silver insole, and clear plastic on top with

circular decoration with rhinestones. The plastic is discolored.