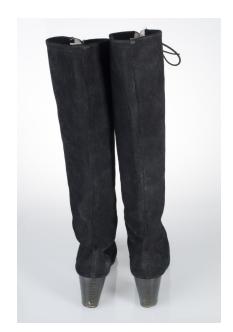

# 1960s-70s Navy Blue Thigh High Boot with Knit Shaft

Acquisition #S202.16.138

Length: 10.25", Width: 3", Heel: 2"

Size: 6 1/2 M

#'s inside: 6 1/2 M 07559 45050

Fabric tag at collar: Golo, 6 1/2 M 07559 45050