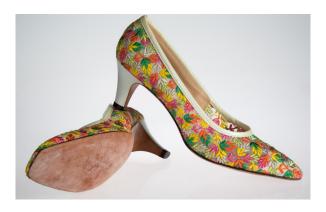

fers by Jakki

Acquisition #S202.18.3 Length: 10", Heel:1.5"

Size: 8 #s inside: 944g53M-106177 4431 8S

Insoles imprint: Semelle CUIR Veritable, made in Greece, AAA, 8, 431

Condition: Pristine

Description: These suede loafers are in black, grey, and dark orange colors. The heel also has the 3 colors in horizontal lines. The top toe section has gold tone metal studs. The underside has stitching where the black suede meets. These shoes have never been worn.







Insoles imprint



Numbers inside



Original Box



Sole imprint

# 1980s Cosmopolitans Multicolored Floral Pumps & Matching Purse

Acquisition #S202.18.4

Size: 7 1/2

Insoles imprint: Cosmopolitans a vitality shoe

Condition: Pristine, never worn







Length: 9", Width: 2.75", Heel: 2"

#s inside: 7565 14 2A 4A 5099 117







# 1980s-90s Tan Low Heels Shoes with Gold Decorations

Acquisition #S202.16.160

Size: 10 M

Insoles imprint: Genia, made in Spain

Condition: Very good, scuff at toe



#s inside: None

Sole imprints: Made in Spain 20 M















# Boots in the Collection

# Oklahoma Fashion Museum Collection 1900 Lace Up Boots

Color: Black

Acquisition #S202.16.3

Size: 7

Instep imprint: None

Condition: Very Good

Langth, 10

Length: 10" Width: 2.75" Heel: 1.5" Height: 9.5"

Sole imprint/mark: Brown Shoe Company Makers

#s inside: 435PT 17108

Description: These black leather boots have 16 metal eyelets for black laces and canvas lining. The tongue on

the right shoe is torn.











Imprint on sole



# Oklahoma Fashion Museum Collection 1910 Lace Up Boot

Acquisition #S202.16.1

Size: 6