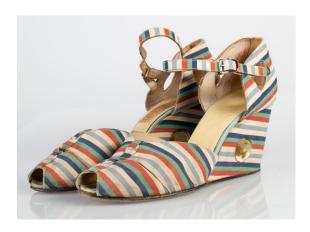

#### 1940s-50s Multi-Colored Striped Wedges

Acquisition #S202.16.91

Size: 9 AA Length: 9.75", Width: 2.75", Heel: 3"

Insoles imprint: Paris Fashion Shoes, Fifth Avenue Styles, REG. U.S. PAT. OFF.

Condition: Poor #s inside: None