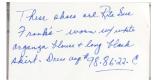

#### 1950s-60s Black Silk Sandals with Rhinestone Trim on Vinyl

Acquisition #S202.16.54 Donated by: Rita Sue Frank, Dec. 22, 1986

Size: 8 1/2 AA Length: 10", Width: 3", Heel: 3.5"

Insoles imprint: Galano

Condition: Excellent #s inside: 14738 150BE48 (on ankle strap)

Description: These shoes were worn with a black evening pants suit (Acq. #98-86.22.B).