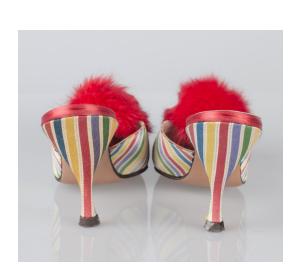

#### Oklahoma Fashion Museum Collection 1950s Multi Striped High Heeled Mules

Acquisition #S202.16.26 Donated by: Rita Sue Frank, Dec. 22, 1986

Size: 8 1/2 A Length: 10", Width: 3", Heel: 3"

Instep imprint: Leisure Loungers Reg. trademark

Store imprint: Al Rosenthal's, Oklahoma City

Condition: Very Good #s inside: 97300 5563

Description: These bright, multi-colored shoes have red, purple, green, and yellow stripes with white lines and stitching in-between the colors. Big red feather pom-poms are on the front. According to a note that was in with the shoes, they were worn with a green hostess coat.