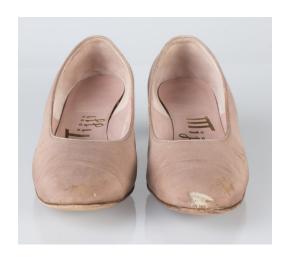

#### 1950s Taupe and Black Pumps

Acquisition # S202.16.22 Color: Taupe and Black

Size: 7 1/2 AAAA Length: 8.75" Width: 3" Heel: 3.5"

Instep imprint: Herbert Levine Sole imprint/mark: None

Condition: Good #s inside: B4860

Description: These taupe pumps have black leather sewn on the end of the toe. The shoes have some

marks and scratches from wear. The sole has a heart-shaped metal taps at the end of the toe.