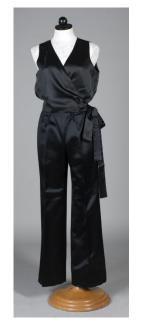

Condition: Excellent #s inside: 14738 150BE48 (on ankle strap)

Description: These shoes were worn with a black evening pants suit (Acq. #98-86.22.B).