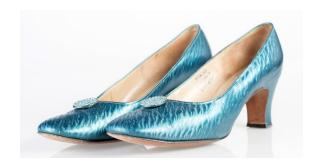

# Oklahoma Fashion Museum Collection 1960s Peacock Blue Dress Pumps

Acquisition # S202.16.79

Size: 7 1/2 M Length: 9.5", Width: 2.75", Heel: 2.75"

Insoles imprint: Shoes by Van Arden, New York

Condition: Excellent #s inside: 641123 30-1561