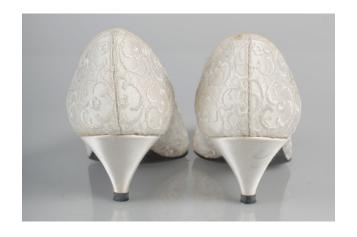

#### 1950s Silver Lace Pumps

Acquisition #S202.16.144

Length: 10.25", Width: 3", Heel: 2"

Size: 7 1/2 B

#s inside: 7 1/2B 33302 12 10 960-6L

Insoles imprint: DeLiso Debs; Insole of Cellulose Fibre

Condition: Very Good