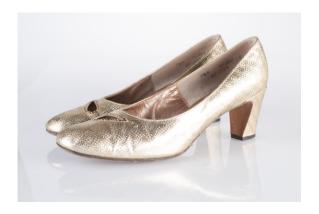

#### 1950s Gold & Plastic T-Strap Pumps

Acquisition # S202.16.18 Color: Gold

Size: 7 1/2 AA Length: 10", Width: 3", Heel: 4"

Instep imprint: Kerrybrooke Featherlite Fashions Sole imprint/mark: None

Condition: Fair #s inside: 8-78033 237 6293 870078

Description: These gold evening shoes have clear plastic over the toe area, a wide gold center piece that attaches to the straps which have gold tone buckles. The insole is coming loose, and the plastic is discolored.