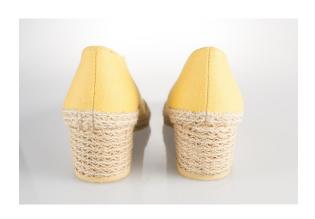

# 1970s Yellow Espadrills

Acquisition #S202.16.132

Length: 10.25", Width: 3", Heel: 2.25"

Size: 10 N #s inside: 69287 10N 6670 37358

Insoles imprint: Browsabouts

Condition: Pristine

These shoes have never been worn and still have the original sticker inside which says: 0464 PIX PRICE

\$13.00 Compare at \$24.00 278243-1 Size 1003 10N