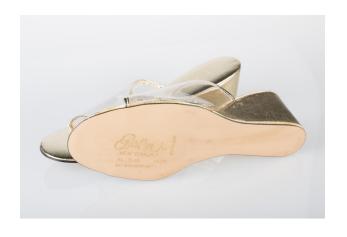

#### 1955 Clear Plastic and Silver Mule High Heels

Acquisition #S202.16.13

Size: 5

Instep imprint: Wanda Last, Sbicca California

Condition: Fair

Color: Clear and silver

Length: 8.25", Width: 3", Heel: 3"

Sole imprint/mark: None

#s on heel instep: 52810

Description: The open toed shoes have a clear plastic heel, a silver insole, and clear plastic on top with

circular decoration with rhinestones. The plastic is discolored.