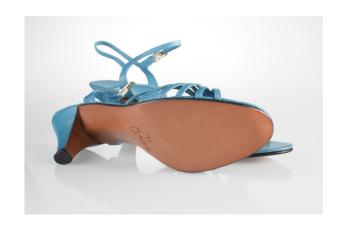

#### Oklahoma Fashion Museum Collection 1950s Multi Striped High Heeled Mules

Acquisition #S202.16.26 Donated by: Rita Sue Frank, Dec. 22, 1986

Size: 8 1/2 A Length: 10", Width: 3", Heel: 3"

Instep imprint: Leisure Loungers Reg. trademark

Store imprint: Al Rosenthal's, Oklahoma City

Condition: Very Good #s inside: 97300 5563

Description: These bright, multi-colored shoes have red, purple, green, and yellow stripes with white lines and stitching in-between the colors. Big red feather pom-poms are on the front. According to a note that was in with the shoes, they were worn with a green hostess coat.