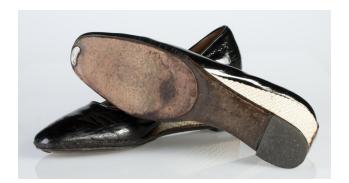

## Oklahoma Fashion Museum Collection 1950s Brown Alligator Sling Platforms

Acquisition # S202.16.30

Size: 8 M Length: 10", Width: 3", Heel: 4"

Instep imprint: Palter Deliso Sole imprint/mark: None Condition: Excellent #s inside: 5X7939 K3X90

Description: These shoes are in excellent condition and have very little wear. The straps have a brass

buckle on the sides.