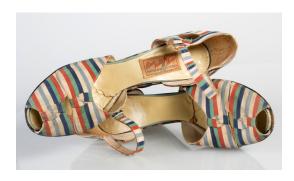

#### 1940s-50s Multi-Colored Striped Wedges

Acquisition #S202.16.91

Size: 9 AA Length: 9.75", Width: 2.75", Heel: 3"

Insoles imprint: Paris Fashion Shoes, Fifth Avenue Styles, REG. U.S. PAT. OFF.

Condition: Poor #s inside: None