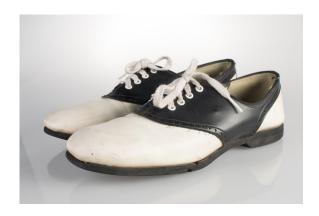

#### 1950s Black & White Saddle Oxfords

Acquisition # S202.16.29

Size: 8 M Length: 10.25, Width: 3.5", Heel: 1/2"

Instep imprint: Dr. Onen elegance afoot Sole imprint/mark: None

Condition: Good #s inside: None

Description: These saddle oxfords have black rubber soles and white cotton laces with white lacing

grommets. The shoes have some scuff marks on them.