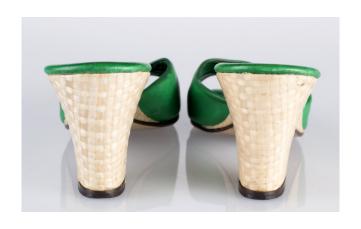

# Oklahoma Fashion Museum Collection 1980s Amalfi Beige T-Strap Sandals

Acquisition #S202.18.1 Length: 9", Width: 1.5-3", Heel: 2"

Size: 8N #s inside: none

Insoles imprint: All leather / made in Italy, made in Florence, Italy

Sole Imprint: 8N, all leather, made in Italy

Condition: Pristine

Description: These sandals have pink, blue, orange, green and red embroidery on top of cream fabric. The in-

soles are a light mint leather color.