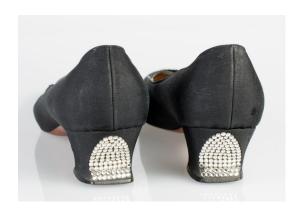

#### 1950s Pink Lame Spike Pumps with Rhinestones

Acquisition #S202.16.39

Size: 7 1/2 AA Length: 10", Width: 2.75", Heel: 3.5"

Insoles imprint: Mr. Stanley Couture Footwear

Condition: Very Good #s inside: 800/21

Description: These pink lame shoes have a teardrop decoration on the toes with rhinestones, and some are discolored. The vamp opening is red around the edges. Some of the lame is separating on the heels, but overall the shoes are in very good condition.