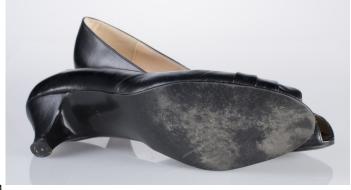

# Oklahoma Fashion Museum Collection 1970s Black Velvet Pump with Rhinestones

Acquisition #S202.16.149

Size: 7 A

Insoles imprint: Charles Jourdan, Paris

Condition: Excellent

#s inside: 7 A 215563

Sole imprint: Made in France, and leather symbol