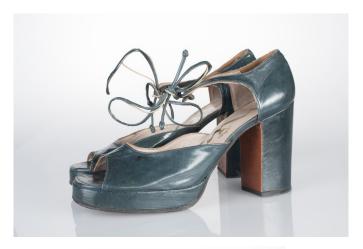

### 1970s Green Leather Peep Toe Platform Sandals with Cork Heels

Acquisition #S202.16.63 Owned by: Rita Sue Frank Donated: Dec. 22, 1986

Size: 8 1/2 N Length: 10", Width: 3", Heel: 4"

Insoles imprint: Unreadable

Condition: Excellent #s inside: None

Description: These shoes go with a pants outfit that has white silk pants, a green and white long striped top,

and a string belt (acquisition #98.86.22.0). The shoes have a crisscross pattern on the top.