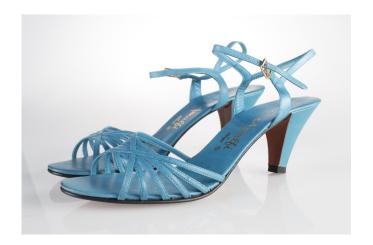

# Oklahoma Fashion Museum Collection 1980s Amalfi Beige T-Strap Sandals

Acquisition #S202.18.1 Length: 9", Width: 1.5-3", Heel: 2"

Size: 8N #s inside: none

Insoles imprint: All leather / made in Italy, made in Florence, Italy

Sole Imprint: 8N, all leather, made in Italy

Condition: Pristine

Description: These sandals have pink, blue, orange, green and red embroidery on top of cream fabric. The in-

soles are a light mint leather color.