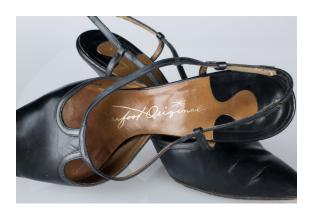

#### Oklahoma Fashion Museum Collection 1950s Brown Pumps with Black Trim

Acquisition #S202.16.24

Size: 7 AAAA Length: 10" Width: 3" Heel: 3.5"

Instep imprint: Andrew Geller \*exquisite footwear Store imprint: Al Rosenthal's, Oklahoma City

Condition: Fair #s inside: C30177 1CG54 Fancy

Description: The brown leather pumps have decorative black braid around the opening which loops on top of the toe. The heel tips are damaged and wrapped with black tape, and the tips of the toes are scuffed.