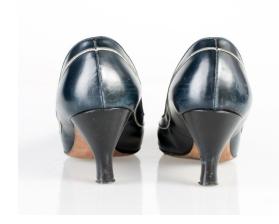

#### Oklahoma Fashion Museum Collection 1950s Navy Blue Calf Pumps

Acquisition # S202.16.25

Size: 8 1/2 AAAA/AAAAA Length: 8.75", Width: 3", Heel: 2.5"

Instep imprint: Andrew Geller Gamins Sole mark: 5/U

Condition: Good #s inside: DX 46-183-19674

Description: Dark navy blue leather pumps with a white leather strip sewn in below the opening. The toes

have a navy blue leather bow on top.