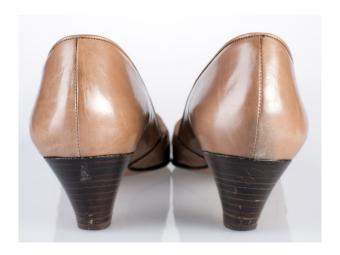

# 1970s-80s Taupe Low Heel Pumps

Acquisition #S202.16.148

Length: 10.5", Width: 3", Heel: 2"

Size: 10 AAA

#s inside: None

Insoles imprint: All Leather, Evan-Picone, Made in Italy Sole imprint: ALL LEATHER, Made in Italy, 10AAA

Condition: Very good, slight stains and scuffs