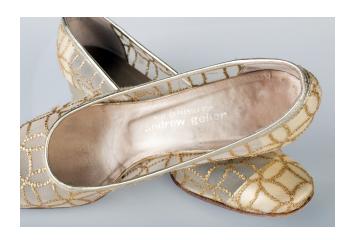

#### Oklahoma Fashion Museum Collection 1950s Brown Pumps with Black Trim

Acquisition #S202.16.24

Size: 7 AAAA Length: 10" Width: 3" Heel: 3.5"

Instep imprint: Andrew Geller \*exquisite footwear Store imprint: Al Rosenthal's, Oklahoma City

Condition: Fair #s inside: C30177 1CG54 Fancy

Description: The brown leather pumps have decorative black braid around the opening which loops on top of the toe. The heel tips are damaged and wrapped with black tape, and the tips of the toes are scuffed.