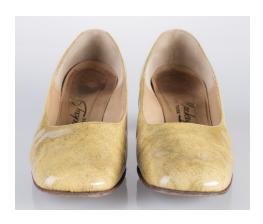

## Oklahoma Fashion Museum Collection 1950s Brown Alligator Sling Platforms

Acquisition # S202.16.30

Size: 8 M Length: 10", Width: 3", Heel: 4"

Instep imprint: Palter Deliso Sole imprint/mark: None Condition: Excellent #s inside: 5X7939 K3X90

Description: These shoes are in excellent condition and have very little wear. The straps have a brass

buckle on the sides.