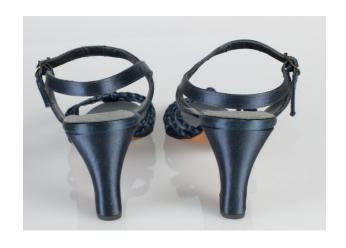

#### 1950s Pink Lame Spike Pumps with Rhinestones

Acquisition #S202.16.39

Size: 7 1/2 AA Length: 10", Width: 2.75", Heel: 3.5"

Insoles imprint: Mr. Stanley Couture Footwear

Condition: Very Good #s inside: 800/21

Description: These pink lame shoes have a teardrop decoration on the toes with rhinestones, and some are discolored. The vamp opening is red around the edges. Some of the lame is separating on the heels, but overall the shoes are in very good condition.