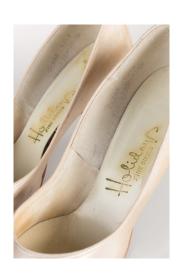

#### 1950s Taupe and Black Pumps

Acquisition # S202.16.22 Color: Taupe and Black

Size: 7 1/2 AAAA Length: 8.75" Width: 3" Heel: 3.5"

Instep imprint: Herbert Levine Sole imprint/mark: None

Condition: Good #s inside: B4860

Description: These taupe pumps have black leather sewn on the end of the toe. The shoes have some

marks and scratches from wear. The sole has a heart-shaped metal taps at the end of the toe.