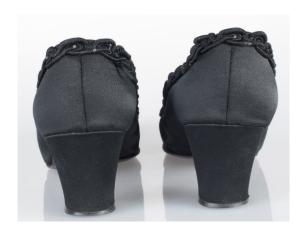

#### 1960s Black Silk Low Heel Pumps

Acquisition #S202.16.20 Color: Black

Size: 8 1/2 A Length: 10" Width: 3.75" Heel: 2"

Instep imprint: Adlib Man Made Upper Sock & Innersole Balance Leather

Sole imprint/mark: None #s inside: 5M 23355

Condition: Fair

Description: These black silk shoes have decorate black cording around the top edges. A few strings are

loose and some areas of the cording are worn.