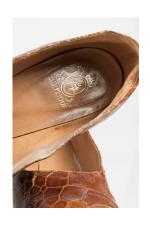

## Oklahoma Fashion Museum Collection 1950s Brown Alligator Sling Platforms

Acquisition # S202.16.30

Size: 8 M Length: 10", Width: 3", Heel: 4"

Instep imprint: Palter Deliso Sole imprint/mark: None Condition: Excellent #s inside: 5X7939 K3X90

Description: These shoes are in excellent condition and have very little wear. The straps have a brass

buckle on the sides.