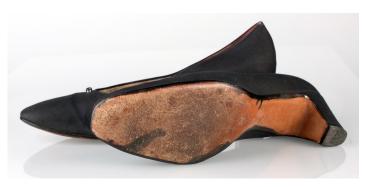

## Oklahoma Fashion Museum Collection 1950s Brown Alligator Sling Platforms

Acquisition # S202.16.30

Size: 8 M Length: 10", Width: 3", Heel: 4"

Instep imprint: Palter Deliso Sole imprint/mark: None Condition: Excellent #s inside: 5X7939 K3X90

Description: These shoes are in excellent condition and have very little wear. The straps have a brass

buckle on the sides.