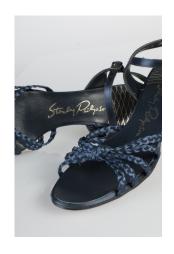

#### 1950s Pink Lame Spike Pumps with Rhinestones

Acquisition #S202.16.39

Size: 7 1/2 AA Length: 10", Width: 2.75", Heel: 3.5"

Insoles imprint: Mr. Stanley Couture Footwear

Condition: Very Good #s inside: 800/21

Description: These pink lame shoes have a teardrop decoration on the toes with rhinestones, and some are discolored. The vamp opening is red around the edges. Some of the lame is separating on the heels, but overall the shoes are in very good condition.