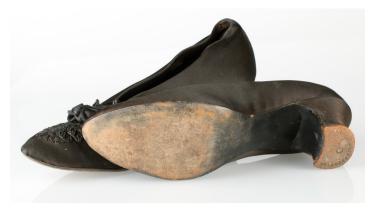

## Oklahoma Fashion Museum Collection 1950s Brown Alligator Sling Platforms

Acquisition # S202.16.30

Size: 8 M Length: 10", Width: 3", Heel: 4"

Instep imprint: Palter Deliso Sole imprint/mark: None Condition: Excellent #s inside: 5X7939 K3X90

Description: These shoes are in excellent condition and have very little wear. The straps have a brass

buckle on the sides.