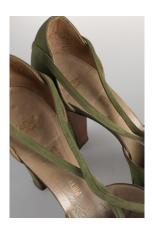

#### 1940s-50s Moss Green Suede Platform Pump

Acquisition # S202.16.19 Color: Moss Green

Size: 7 1/2 AA Length: 10", Width: 2.75", Heel: 4"

Instep imprint: Palter DeLiso Inc., NYC; Capri Last

Sole imprint/mark: None

Condition: Good #s inside: 512774 A9438

Description: These shoes have 2 leather straps that wrap around the back, cross over, and attached to the front. One shoe has a metal decoration that holds the 2 straps together, but the other shoe is missing one. The shoes have a tan lining and tan insole. The insole is coming loose at the toes, and there is some slight fabric discoloration.