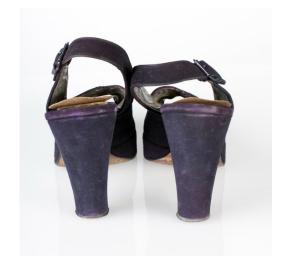

#### 1940s Purple Suede Platform Sling Back Shoes

Acquisition # S202.16.16 Color: Purple

Size: 8 AA Length: 10", Width: 2.75", Heel: 4"

Instep imprint: I. Miller Beautiful Shoes Sole imprint/mark: None

Condition: Good #s inside: None

Description: These shoes have a silver buckle on the side and silver insoles. The insoles are coming loose.