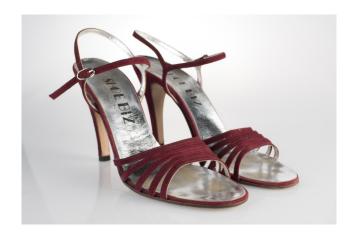

# Oklahoma Fashion Museum Collection 1980s Amalfi Beige T-Strap Sandals

Acquisition #S202.18.1 Length: 9", Width: 1.5-3", Heel: 2"

Size: 8N #s inside: none

Insoles imprint: All leather / made in Italy, made in Florence, Italy

Sole Imprint: 8N, all leather, made in Italy

Condition: Pristine

Description: These sandals have pink, blue, orange, green and red embroidery on top of cream fabric. The in-

soles are a light mint leather color.