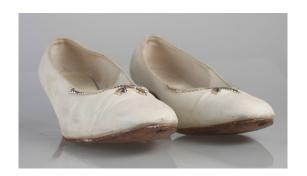

#### 1950s Shocking Pink Silk High Heels with Rhinestones

Acquisition # S202.176.44

Size: 6 1/2 A Length: 9.5", Width: 2.75", Heel: 2.5"

Insoles imprint: by Mijji, Fiddle Last, Reg. US Pat

Condition: Excellent #s inside: 6 1/2 A 9 F08a4662 29L 32

Description: These shocking pink high heels have a pattern of small rhinestones along the topline of the

toebox. The soles show slight wear.