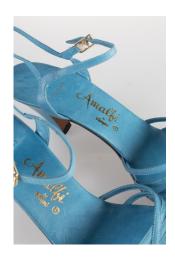

# Oklahoma Fashion Museum Collection 1980s Amalfi Beige T-Strap Sandals

Acquisition #S202.18.1 Length: 9", Width: 1.5-3", Heel: 2"

Size: 8N #s inside: none

Insoles imprint: All leather / made in Italy, made in Florence, Italy

Sole Imprint: 8N, all leather, made in Italy

Condition: Pristine

Description: These sandals have pink, blue, orange, green and red embroidery on top of cream fabric. The in-

soles are a light mint leather color.

Original box

Sole Imprint

Inset Imprint