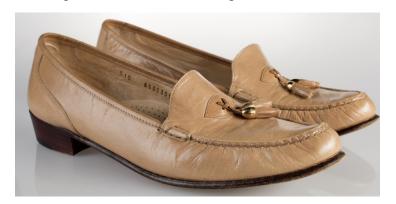

# 1970s-80s Leather Beige Loafers

Color: Beige

Length: 10.5", Width: 3", Heel: 1"

Sole imprint/mark: Made in Italy, S 10 AAA

Acquisition # S202.16.14

Size: 10 AAA

Instep imprint: Evan-Picone, Made in Italy, All Leather

Condition: Very Good

#s inside: S10 650230601

Description: These leather beige loafers have two leather tassels on each show and were made in Italy.