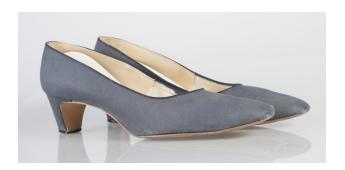

## Oklahoma Fashion Museum Collection 1950s Royal Blue Suede Pumps

Acquisition #S202.16.32

Size: Length: 10.5", Width: 3", Heel: 3.75" 9M

Insole imprints: Designer Originals Jacqueline / Vinyl Socklining Fiber Insole

Condition: Good #s inside: 153 K20220 617D63 26 16.5

These blue suede shoes have some wear on the sole, and the insoles are cracked. Otherwise Description:

these shoes are in good condition.