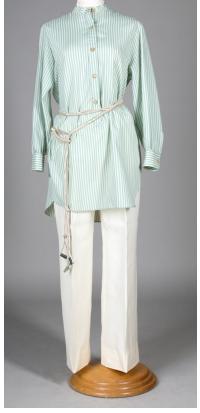

# Oklahoma Fashion Museum Collection 1970s Cream Calf High Heeled Sandals

Acquisition #S202.16.60 Owned by: Rita Sue Frank Donated: Dec. 22, 1986

Size: Length: 9.75", Width: 2.75", Heel: 4" 8 1/2 A

Insoles imprint: Rene' for Shoe Biz Sole imprint: Made in Italy Condition: Fair #s inside: 38 1/2 on strap

Description: These shoes were worn with a short wedding dress, acquisition #98.86.22.A.

Wedding Dress Acq. #98.86.22.A