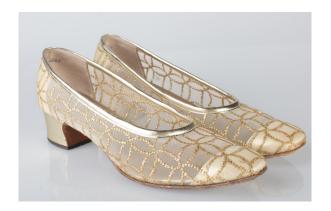

#### 1950s Silver Lace Pumps

Acquisition #S202.16.144

Length: 10.25", Width: 3", Heel: 2"

Size: 7 1/2 B

#s inside: 7 1/2B 33302 12 10 960-6L

Insoles imprint: DeLiso Debs; Insole of Cellulose Fibre

Condition: Very Good