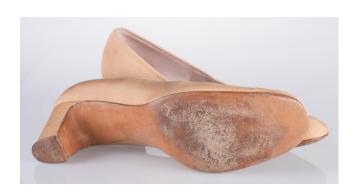

#### 1940s Beige Linen Slingback Platform Heels

Acquisition #S202.16.52

Size: 6 1/2 S Length: 9.5", Width: 2.75", Heel: 4"

Insoles imprint: Beleganti, Hand-Made, 250

Condition: Excellent #s inside: 6 1/2 S 1566 13135

Description: These peep-toe shoes have a cut-out on the toe box with red, blue, green, and yellow inter-

twined leather lacing.