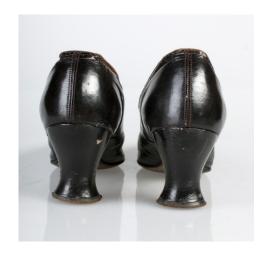

## Oklahoma Fashion Museum Collection 1950s Brown Alligator Sling Platforms

Acquisition # S202.16.30

Size: 8 M Length: 10", Width: 3", Heel: 4"

Instep imprint: Palter Deliso Sole imprint/mark: None Condition: Excellent #s inside: 5X7939 K3X90

Description: These shoes are in excellent condition and have very little wear. The straps have a brass

buckle on the sides.