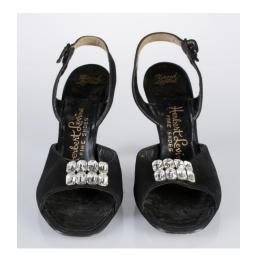

#### 1950s Taupe and Black Pumps

Acquisition # S202.16.22 Color: Taupe and Black

Size: 7 1/2 AAAA Length: 8.75" Width: 3" Heel: 3.5"

Instep imprint: Herbert Levine Sole imprint/mark: None

Condition: Good #s inside: B4860

Description: These taupe pumps have black leather sewn on the end of the toe. The shoes have some

marks and scratches from wear. The sole has a heart-shaped metal taps at the end of the toe.