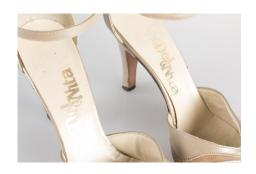

#### 1950s Taupe and Black Pumps

Acquisition # S202.16.22 Color: Taupe and Black

Size: 7 1/2 AAAA Length: 8.75" Width: 3" Heel: 3.5"

Instep imprint: Herbert Levine Sole imprint/mark: None

Condition: Good #s inside: B4860

Description: These taupe pumps have black leather sewn on the end of the toe. The shoes have some

marks and scratches from wear. The sole has a heart-shaped metal taps at the end of the toe.