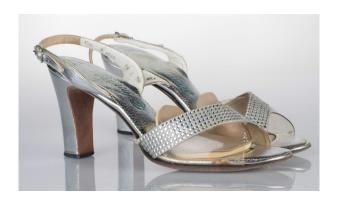

#### 1950s Silver Lace Pumps

Acquisition #S202.16.144

Length: 10.25", Width: 3", Heel: 2"

Size: 7 1/2 B

#s inside: 7 1/2B 33302 12 10 960-6L

Insoles imprint: DeLiso Debs; Insole of Cellulose Fibre

Condition: Very Good