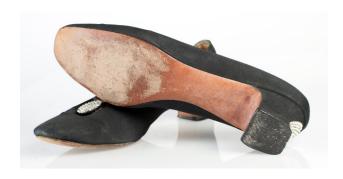

#### 1950s Pink Lame Spike Pumps with Rhinestones

Acquisition #S202.16.39

Size: 7 1/2 AA Length: 10", Width: 2.75", Heel: 3.5"

Insoles imprint: Mr. Stanley Couture Footwear

Condition: Very Good #s inside: 800/21

Description: These pink lame shoes have a teardrop decoration on the toes with rhinestones, and some are discolored. The vamp opening is red around the edges. Some of the lame is separating on the heels, but overall the shoes are in very good condition.