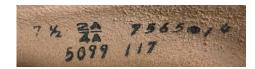

rs by Jakki

Acquisition #S202.18.3 Length: 10", Heel:1.5"

Size: 8 #s inside: 944g53M-106177 4431 8S

Insoles imprint: Semelle CUIR Veritable, made in Greece, AAA, 8, 431

Condition: Pristine

Description: These suede loafers are in black, grey, and dark orange colors. The heel also has the 3 colors in horizontal lines. The top toe section has gold tone metal studs. The underside has stitching where the black suede meets. These shoes have never been worn.







Insoles imprint



Numbers inside



Original Box



Sole imprint

# 1980s Cosmopolitans Multicolored Floral Pumps & Matching Purse

Acquisition #S202.18.4

Size: 7 1/2

Insoles imprint: Cosmopolitans a vitality shoe

Condition: Pristine, never worn







Length: 9", Width: 2.75", Heel: 2"

#s inside: 7565 14 2A 4A 5099 117







# 1980s-90s Tan Low Heels Shoes with Gold Decorations

Acquisition #S202.16.160

Size: 10 M

Insoles imprint: Genia, made in Spain

Condition: Very good, scuff at toe



#s inside: None

Sole imprints: Made in Spain 20 M















# Boots in the Collection

# Oklahoma Fashion Museum Collection 1900 Lace Up Boots

Color: Black

Acquisition #S202.16.3

Size: 7

Instep imprint: None

Condition: Very Good

Langth, 10

Length: 10" Width: 2.75" Heel: 1.5" Height: 9.5"

Sole imprint/mark: Brown Shoe Company Makers

#s inside: 435PT 17108

Description: These black leather boots have 16 metal eyelets for black laces and canvas lining. The tongue on

the right shoe is torn.











Imprint on sole



# Oklahoma Fashion Museum Collection 1910 Lace Up Boot

Acquisition #S202.16.1

Size: 6

I