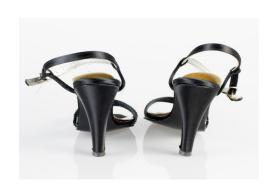

## Oklahoma Fashion Museum Collection 1950s Brown Alligator Sling Platforms

Acquisition # S202.16.30

Size: 8 M Length: 10", Width: 3", Heel: 4"

Instep imprint: Palter Deliso Sole imprint/mark: None Condition: Excellent #s inside: 5X7939 K3X90

Description: These shoes are in excellent condition and have very little wear. The straps have a brass

buckle on the sides.