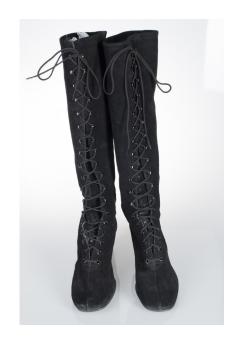

# 1960-70s Black Suede Lace-Up Knee High Boots

Acquisition #S202.16.134

Size: 9

Insoles imprint: None

Condition: Very Good

Length: 10", Width: 3", Heel: 2.5"

Inside tag: Battani