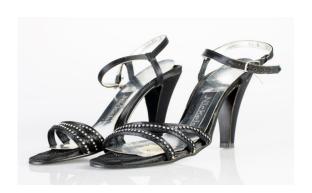

#### Oklahoma Fashion Museum Collection 1950s Multi Striped High Heeled Mules

Acquisition #S202.16.26 Donated by: Rita Sue Frank, Dec. 22, 1986

Size: 8 1/2 A Length: 10", Width: 3", Heel: 3"

Instep imprint: Leisure Loungers Reg. trademark

Store imprint: Al Rosenthal's, Oklahoma City

Condition: Very Good #s inside: 97300 5563

Description: These bright, multi-colored shoes have red, purple, green, and yellow stripes with white lines and stitching in-between the colors. Big red feather pom-poms are on the front. According to a note that was in with the shoes, they were worn with a green hostess coat.