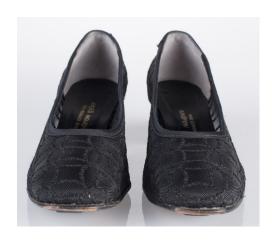

#### Oklahoma Fashion Museum Collection 1950s Brown & Black Pumps

Acquisition #S202.16.28

Size: 8 AA Length: 10", Width: 3", Heel: 3.5"

Instep Label: Town & Country Shoes \*T.M. Reg. Sole imprint/mark: None

Condition: Good #s inside: 58775 15

Description: Black pumps with brown leather trim stitched onto the bottom of the fronts for decoration. The toes have some marks on them, and there are some scuffs and creases in the leather. The inside is