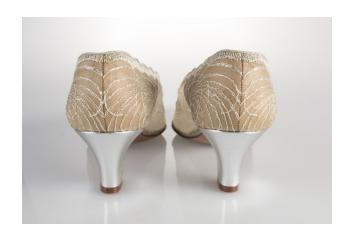

#### 1950s Multi-Colored High Heels

Acquisition #S202.16.41

Size: 9 AAAA Length: 10.5", Width: 2.75", Heel: 3.5"

Insoles imprint: De Liso Debs, designed by Palter/Deliso, ARIA

Condition: Excellent #s inside: 20854 5 DL-53

Description: Multi-colored high heels in blues, reds, browns with black heels and pointed toes.