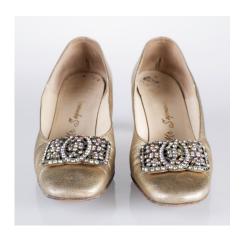

## Oklahoma Fashion Museum Collection 1960s Gold Kid Pumps with Bow and Rhinestones

Acquisition #S202.16.56

Size: 9 A Length: 10.25", Width: 3", Heel: 2.5"

Insoles imprint: Stanley Philipson, Mr. Stanley couture footwear

Condition: Excellent #s inside: 99395382SIT722