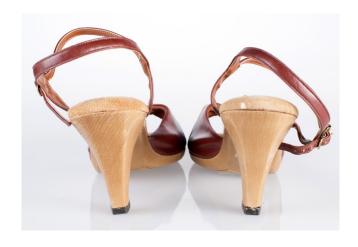

# 1970s Brown Naturalizer High Heeled Sandals

Acquisition #S202.16.147

Length: 10.5", Width: 2.74", Heel: 3"

Size: 10 M #s inside: 10M 36071

Insoles imprint: Naturalizer, Pollywoods

Condition: Pristine, never worn

Original price tag is on the sole for \$9.99, with "U 7426" also printed on the tag.