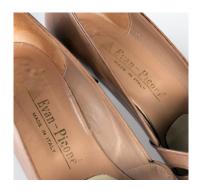

# 1970s-80s Taupe Low Heel Pumps

Acquisition #S202.16.148

Length: 10.5", Width: 3", Heel: 2"

Size: 10 AAA

#s inside: None

Insoles imprint: All Leather, Evan-Picone, Made in Italy Sole imprint: ALL LEATHER, Made in Italy, 10AAA

Condition: Very good, slight stains and scuffs