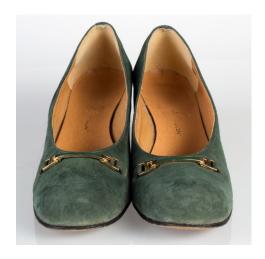

#### 1940s-50s Moss Green Suede Platform Pump

Acquisition # S202.16.19 Color: Moss Green

Size: 7 1/2 AA Length: 10", Width: 2.75", Heel: 4"

Instep imprint: Palter DeLiso Inc., NYC; Capri Last

Sole imprint/mark: None

Condition: Good #s inside: 512774 A9438

Description: These shoes have 2 leather straps that wrap around the back, cross over, and attached to the front. One shoe has a metal decoration that holds the 2 straps together, but the other shoe is missing one. The shoes have a tan lining and tan insole. The insole is coming loose at the toes, and there is some slight fabric discoloration.