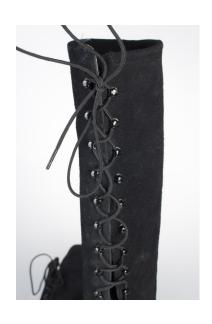

# 1960-70s Black Suede Lace-Up Knee High Boots

Acquisition #S202.16.134

Size: 9

Insoles imprint: None

Condition: Very Good

Length: 10", Width: 3", Heel: 2.5"

Inside tag: Battani