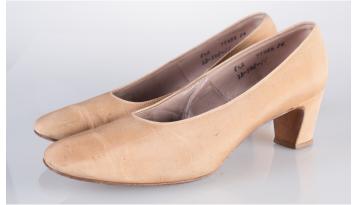

#### 1920s-30s Tan Leather Mary Jane Shoes

Color: Tan

Acquisition #S202.16.11

Size: 4 1/2

Instep imprint: None

Condition: Fair #s inside: 245 92 091

Description: These tan Mary Jane style shoes have a decorative leather applique stitched onto each side with cording wrapped around the edges. The strap fastens with a tan button. One of the insoles is missing, and the sole is coming loose from one of the shoes.

Length: 9", Width: 2.5", Heel: 2.5"

Sole imprint/mark: None