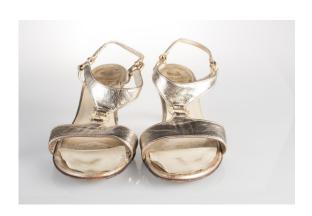

#### 1950s Gold & Plastic T-Strap Pumps

Acquisition # S202.16.18 Color: Gold

Size: 7 1/2 AA Length: 10", Width: 3", Heel: 4"

Instep imprint: Kerrybrooke Featherlite Fashions Sole imprint/mark: None

Condition: Fair #s inside: 8-78033 237 6293 870078

Description: These gold evening shoes have clear plastic over the toe area, a wide gold center piece that attaches to the straps which have gold tone buckles. The insole is coming loose, and the plastic is discolored.