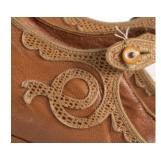

#### 1920s-30s Tan Leather Mary Jane Shoes

Color: Tan

Acquisition #S202.16.11

Size: 4 1/2

Instep imprint: None

Condition: Fair #s inside: 245 92 091

Description: These tan Mary Jane style shoes have a decorative leather applique stitched onto each side with cording wrapped around the edges. The strap fastens with a tan button. One of the insoles is missing, and the sole is coming loose from one of the shoes.