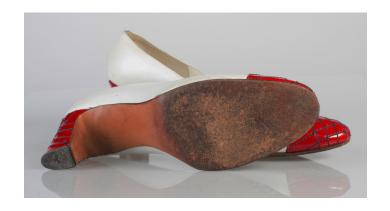

## 1960s White Pumps with Red Toes and Heels

Acquisition #S202.16.81

Size: 8 1/2 B Length: 10.5", Width: 3", Heel: 3"

Insoles imprint: Perry Chester shoe salons, Miami Beach, Florida / Customcraft wool composition insole

Condition: Very Good, a few scuff marks #s inside: unreadable