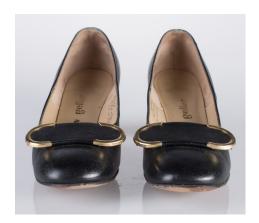

#### Oklahoma Fashion Museum Collection 1950s Brown Pumps with Black Trim

Acquisition #S202.16.24

Size: 7 AAAA Length: 10" Width: 3" Heel: 3.5"

Instep imprint: Andrew Geller \*exquisite footwear Store imprint: Al Rosenthal's, Oklahoma City

Condition: Fair #s inside: C30177 1CG54 Fancy

Description: The brown leather pumps have decorative black braid around the opening which loops on top of the toe. The heel tips are damaged and wrapped with black tape, and the tips of the toes are scuffed.