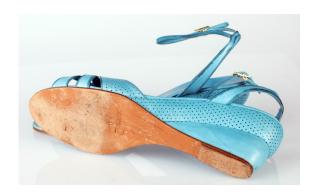

# Oklahoma Fashion Museum Collection 1980s Amalfi Beige T-Strap Sandals

Acquisition #S202.18.1 Length: 9", Width: 1.5-3", Heel: 2"

Size: 8N #s inside: none

Insoles imprint: All leather / made in Italy, made in Florence, Italy

Sole Imprint: 8N, all leather, made in Italy

Condition: Pristine

Description: These sandals have pink, blue, orange, green and red embroidery on top of cream fabric. The in-

soles are a light mint leather color.

Original box

Sole Imprint

Inset Imprint