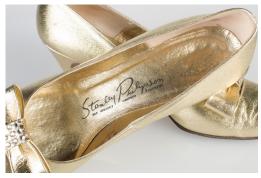

## Oklahoma Fashion Museum Collection 1960s Gold Kid Pumps with Bow and Rhinestones

Acquisition #S202.16.56

Size: 9 A Length: 10.25", Width: 3", Heel: 2.5"

Insoles imprint: Stanley Philipson, Mr. Stanley couture footwear

Condition: Excellent #s inside: 99395382SIT722