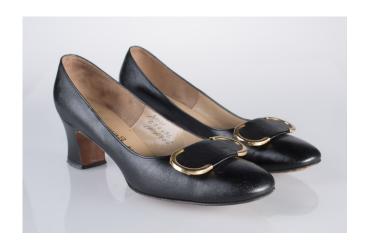

#### 1960s Low Heel Grey Silk Pumps

Color: Grey

Sole imprint/mark:

Acquisition #S202.16.10

Size: 8 1/2 B

Instep imprint: Reine de Beaute', New York, Paris

Condition: Good #s inside: 8 1/2 B 805303C9304W

Designer: These grey, low heel silk pumps have nylon tops on the bottom of the heels. The fabric dye is

faded in some spots and there is discoloration.

Length: 10.25", Width: 3", Heel: 2.25"