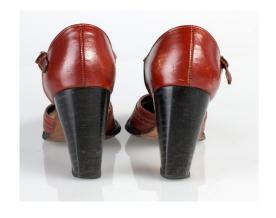

#### Oklahoma Fashion Museum Collection 1950s Brown & Black Pumps

Acquisition #S202.16.28

Size: 8 AA Length: 10", Width: 3", Heel: 3.5"

Instep Label: Town & Country Shoes \*T.M. Reg. Sole imprint/mark: None

Condition: Good #s inside: 58775 15

Description: Black pumps with brown leather trim stitched onto the bottom of the fronts for decoration. The toes have some marks on them, and there are some scuffs and creases in the leather. The inside is