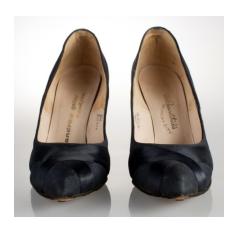

#### 1960s Black Silk Low Heel Pumps

Acquisition #S202.16.20 Color: Black

Size: 8 1/2 A Length: 10" Width: 3.75" Heel: 2"

Instep imprint: Adlib Man Made Upper Sock & Innersole Balance Leather

Sole imprint/mark: None #s inside: 5M 23355

Condition: Fair

Description: These black silk shoes have decorate black cording around the top edges. A few strings are

loose and some areas of the cording are worn.