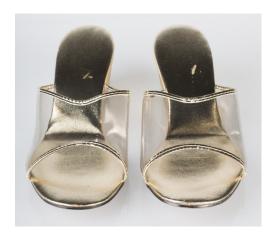

#### 1955 Clear Plastic and Silver Mule High Heels

Acquisition #S202.16.13

Size: 5

Instep imprint: Wanda Last, Sbicca California

Condition: Fair

Color: Clear and silver

Length: 8.25", Width: 3", Heel: 3"

Sole imprint/mark: None

#s on heel instep: 52810

Description: The open toed shoes have a clear plastic heel, a silver insole, and clear plastic on top with

circular decoration with rhinestones. The plastic is discolored.