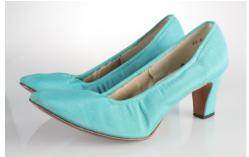

## Oklahoma Fashion Museum Collection 1950s Aqua Satin Pumps

Acquisition #S202.16.43

Size: 8 AA Length: 10.25", Width: 2.75", Heel: 3"

Insoles imprint: QualityCraft, Hand Lasted

Condition: Good #s inside: 75184 9 AAAA—11626 378

Description: These aqua colored satin pumps are pink on the inside and have a few scuffs around the

toebox.