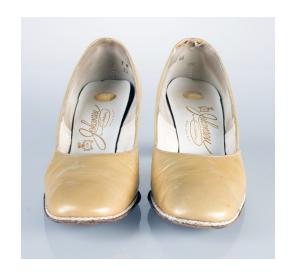

#### 1950s Gold & Plastic T-Strap Pumps

Acquisition # S202.16.18 Color: Gold

Size: 7 1/2 AA Length: 10", Width: 3", Heel: 4"

Instep imprint: Kerrybrooke Featherlite Fashions Sole imprint/mark: None

Condition: Fair #s inside: 8-78033 237 6293 870078

Description: These gold evening shoes have clear plastic over the toe area, a wide gold center piece that attaches to the straps which have gold tone buckles. The insole is coming loose, and the plastic is discolored.