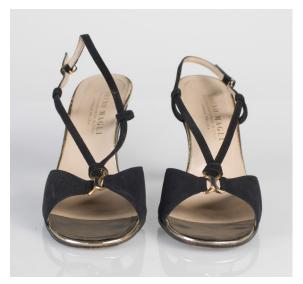

# 1970s Black Suede Slings

Acquisition # S202.16.27

Size: 8 1/2 AAAA Length: 8", Width: 3", Heel: 3.75"

Instep imprint: Bruno Magli, BM Bologna, made in Italy, \*Tomaia Pelle\*

Condition: Very Good #s inside: 012 09 511 8N

Description: These black suede slings have a brass metal piece with the loops which the front and the

straps are attached to. The ankle straps have brass buckles.