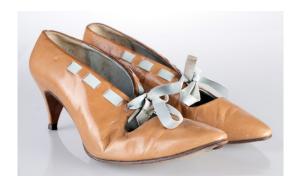

#### 1950s-60s Tan Leather Low Heel Pumps with Blue Lacing

Acquisition #S202.16.49

Size: 7 M Length: 9.75", Width: 2.75", Heel: 2.5"

Insoles imprint: Carmelletes, Hand Lasted, Narrow Heel

Condition: Good, some marks and creases #s inside: 7M 6760523, Man Made Insole

Description: These shoes have blue leather laces that weave through the leather on the sides, and tie in a

bow in front.