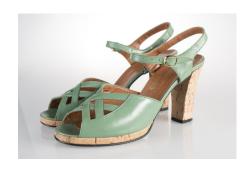

### 1970s Green Leather Peep Toe Platform Sandals with Cork Heels

Acquisition #S202.16.63 Owned by: Rita Sue Frank Donated: Dec. 22, 1986

Size: 8 1/2 N Length: 10", Width: 3", Heel: 4"

Insoles imprint: Unreadable

Condition: Excellent #s inside: None

Description: These shoes go with a pants outfit that has white silk pants, a green and white long striped top,

and a string belt (acquisition #98.86.22.0). The shoes have a crisscross pattern on the top.