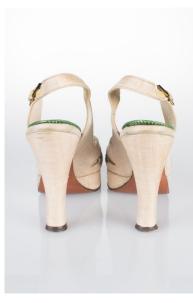

## Oklahoma Fashion Museum Collection 1950s Brown Alligator Sling Platforms

Acquisition # S202.16.30

Size: 8 M Length: 10", Width: 3", Heel: 4"

Instep imprint: Palter Deliso Sole imprint/mark: None Condition: Excellent #s inside: 5X7939 K3X90

Description: These shoes are in excellent condition and have very little wear. The straps have a brass

buckle on the sides.