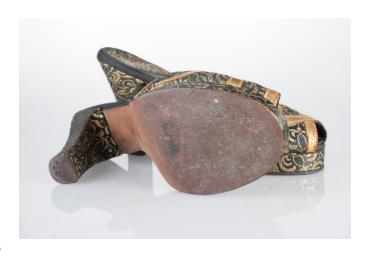

## Oklahoma Fashion Museum Collection 1950s Brown Alligator Sling Platforms

Acquisition # S202.16.30

Size: 8 M Length: 10", Width: 3", Heel: 4"

Instep imprint: Palter Deliso Sole imprint/mark: None Condition: Excellent #s inside: 5X7939 K3X90

Description: These shoes are in excellent condition and have very little wear. The straps have a brass

buckle on the sides.