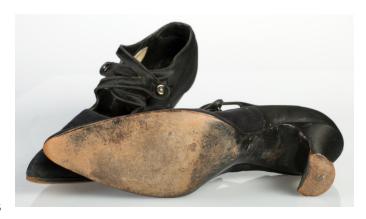

#### 1920s Blue Satin Shoes

Acquisition #S202.16.6 Color: Blue

Size: 6 Length: 10.5" Width: 2.5" Heel: 2.5"

Instep imprint: F.N. Foster & Company Sole imprint/mark: None

Condition: Poor #s inside: None

Designer: These Charleston style shoes are in aqua blue satin and have French heels and pointed toes. They have 2 round, pleated satin decorations on the top and originally had rhinestone buckles. The vamp is in a cream leather. The shoes are scuffed, the decorations are damaged, and the buckles have come loose.