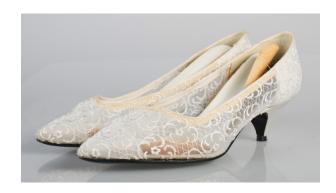

# Oklahoma Fashion Museum Collection 1960s-70s White Lace Pumps

Acquisition #S202.16.158

Size: 7 B

Insoles imprint: Peacocks

Condition: Fair, warped insoles

Length: 10.25", Width: 2.75", Heel: 3"

#s inside: 7B 0042 11407-03 2900W 006