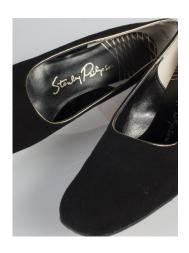

#### 1950s Pink Lame Spike Pumps with Rhinestones

Acquisition #S202.16.39

Size: 7 1/2 AA Length: 10", Width: 2.75", Heel: 3.5"

Insoles imprint: Mr. Stanley Couture Footwear

Condition: Very Good #s inside: 800/21

Description: These pink lame shoes have a teardrop decoration on the toes with rhinestones, and some are discolored. The vamp opening is red around the edges. Some of the lame is separating on the heels, but overall the shoes are in very good condition.