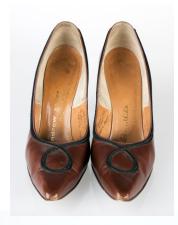

#### Oklahoma Fashion Museum Collection 1950s Brown & Black Pumps

Acquisition #S202.16.28

Size: 8 AA Length: 10", Width: 3", Heel: 3.5"

Instep Label: Town & Country Shoes \*T.M. Reg. Sole imprint/mark: None

Condition: Good #s inside: 58775 15

Description: Black pumps with brown leather trim stitched onto the bottom of the fronts for decoration. The toes have some marks on them, and there are some scuffs and creases in the leather. The inside is