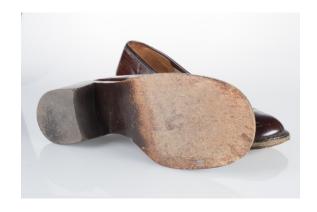

## Oklahoma Fashion Museum Collection 1950s Brown Alligator Sling Platforms

Acquisition # S202.16.30

Size: 8 M Length: 10", Width: 3", Heel: 4"

Instep imprint: Palter Deliso Sole imprint/mark: None Condition: Excellent #s inside: 5X7939 K3X90

Description: These shoes are in excellent condition and have very little wear. The straps have a brass

buckle on the sides.