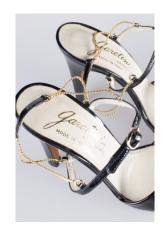

# Oklahoma Fashion Museum Collection 1980s Amalfi Beige T-Strap Sandals

Acquisition #S202.18.1 Length: 9", Width: 1.5-3", Heel: 2"

Size: 8N #s inside: none

Insoles imprint: All leather / made in Italy, made in Florence, Italy

Sole Imprint: 8N, all leather, made in Italy

Condition: Pristine

Description: These sandals have pink, blue, orange, green and red embroidery on top of cream fabric. The in-

soles are a light mint leather color.

Original box

Sole Imprint

Inset Imprint