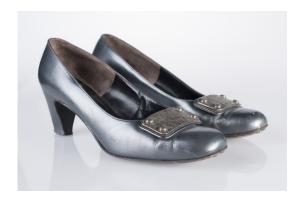

#### 1950s Black Suede Open-Toed High Heels with Rhinestones

Acquisition #S202.16.59

Size: 7 S Length: 9.75", Width: 2.75", Heel: 4"

Insoles imprint: Herbert Levine Find Shoes, Hand Lasted

Condition: Excellent #s inside: 451B100L 13000