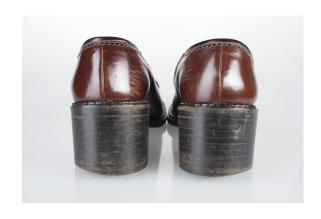

## Oklahoma Fashion Museum Collection 1950s Brown Alligator Sling Platforms

Acquisition # S202.16.30

Size: 8 M Length: 10", Width: 3", Heel: 4"

Instep imprint: Palter Deliso Sole imprint/mark: None Condition: Excellent #s inside: 5X7939 K3X90

Description: These shoes are in excellent condition and have very little wear. The straps have a brass

buckle on the sides.