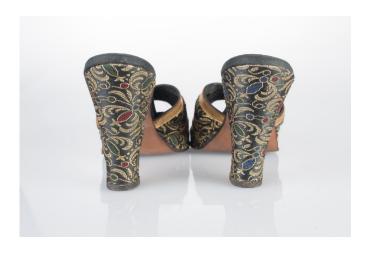

#### Oklahoma Fashion Museum Collection 1950s Multi Striped High Heeled Mules

Acquisition #S202.16.26 Donated by: Rita Sue Frank, Dec. 22, 1986

Size: 8 1/2 A Length: 10", Width: 3", Heel: 3"

Instep imprint: Leisure Loungers Reg. trademark

Store imprint: Al Rosenthal's, Oklahoma City

Condition: Very Good #s inside: 97300 5563

Description: These bright, multi-colored shoes have red, purple, green, and yellow stripes with white lines and stitching in-between the colors. Big red feather pom-poms are on the front. According to a note that was in with the shoes, they were worn with a green hostess coat.