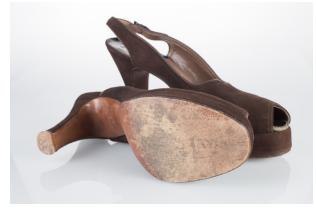

## Oklahoma Fashion Museum Collection 1950s Brown Alligator Sling Platforms

Acquisition # S202.16.30

Size: 8 M Length: 10", Width: 3", Heel: 4"

Instep imprint: Palter Deliso Sole imprint/mark: None Condition: Excellent #s inside: 5X7939 K3X90

Description: These shoes are in excellent condition and have very little wear. The straps have a brass

buckle on the sides.