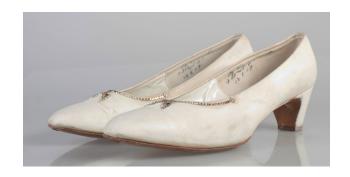

#### 1950s Shocking Pink Silk High Heels with Rhinestones

Acquisition # S202.176.44

Size: 6 1/2 A Length: 9.5", Width: 2.75", Heel: 2.5"

Insoles imprint: by Mijji, Fiddle Last, Reg. US Pat

Condition: Excellent #s inside: 6 1/2 A 9 F08a4662 29L 32

Description: These shocking pink high heels have a pattern of small rhinestones along the topline of the

toebox. The soles show slight wear.