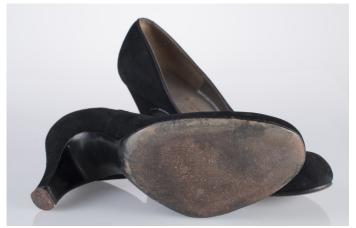

## Oklahoma Fashion Museum Collection 1950s Brown Alligator Sling Platforms

Acquisition # S202.16.30

Size: 8 M Length: 10", Width: 3", Heel: 4"

Instep imprint: Palter Deliso Sole imprint/mark: None Condition: Excellent #s inside: 5X7939 K3X90

Description: These shoes are in excellent condition and have very little wear. The straps have a brass

buckle on the sides.