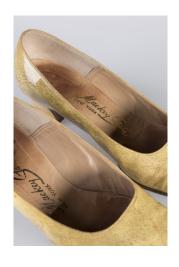

## Oklahoma Fashion Museum Collection 1950s Brown Alligator Sling Platforms

Acquisition # S202.16.30

Size: 8 M Length: 10", Width: 3", Heel: 4"

Instep imprint: Palter Deliso Sole imprint/mark: None Condition: Excellent #s inside: 5X7939 K3X90

Description: These shoes are in excellent condition and have very little wear. The straps have a brass

buckle on the sides.