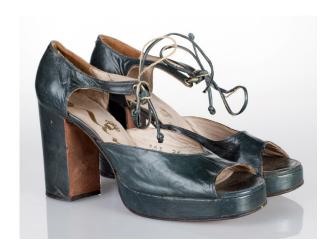

### 1970s Green Leather Peep Toe Platform Sandals with Cork Heels

Acquisition #S202.16.63 Owned by: Rita Sue Frank Donated: Dec. 22, 1986

Size: 8 1/2 N Length: 10", Width: 3", Heel: 4"

Insoles imprint: Unreadable

Condition: Excellent #s inside: None

Description: These shoes go with a pants outfit that has white silk pants, a green and white long striped top,

and a string belt (acquisition #98.86.22.0). The shoes have a crisscross pattern on the top.