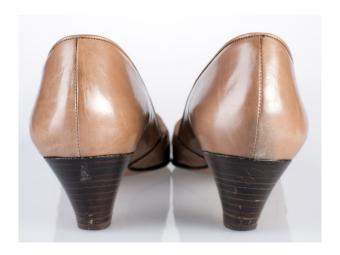

#### 1950s Taupe and Black Pumps

Acquisition # S202.16.22 Color: Taupe and Black

Size: 7 1/2 AAAA Length: 8.75" Width: 3" Heel: 3.5"

Instep imprint: Herbert Levine Sole imprint/mark: None

Condition: Good #s inside: B4860

Description: These taupe pumps have black leather sewn on the end of the toe. The shoes have some

marks and scratches from wear. The sole has a heart-shaped metal taps at the end of the toe.