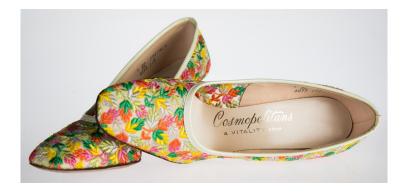

oafers by Jakki

Acquisition #S202.18.3 Length: 10", Heel:1.5"

Size: 8 #s inside: 944g53M-106177 4431 8S

Insoles imprint: Semelle CUIR Veritable, made in Greece, AAA, 8, 431

Condition: Pristine

Description: These suede loafers are in black, grey, and dark orange colors. The heel also has the 3 colors in horizontal lines. The top toe section has gold tone metal studs. The underside has stitching where the black suede meets. These shoes have never been worn.







Insoles imprint



Numbers inside



Original Box



Sole imprint

# 1980s Cosmopolitans Multicolored Floral Pumps & Matching Purse

Acquisition #S202.18.4

Size: 7 1/2

Insoles imprint: Cosmopolitans a vitality shoe

Condition: Pristine, never worn







Length: 9", Width: 2.75", Heel: 2"

#s inside: 7565 14 2A 4A 5099 117







# 1980s-90s Tan Low Heels Shoes with Gold Decorations

Acquisition #S202.16.160

Size: 10 M

Insoles imprint: Genia, made in Spain

Condition: Very good, scuff at toe



#s inside: None

Sole imprints: Made in Spain 20 M















# Boots in the Collection

# Oklahoma Fashion Museum Collection 1900 Lace Up Boots

Color: Black

Acquisition #S202.16.3

Size: 7

Instep imprint: None

Condition: Very Good

Langth, 10

Length: 10" Width: 2.75" Heel: 1.5" Height: 9.5"

Sole imprint/mark: Brown Shoe Company Makers

#s inside: 435PT 17108

Description: These black leather boots have 16 metal eyelets for black laces and canvas lining. The tongue on

the right shoe is torn.











Imprint on sole



# Oklahoma Fashion Museum Collection 1910 Lace Up Boot

Acquisition #S202.16.1

Size: