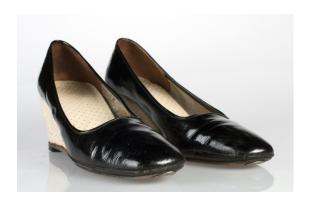

## Oklahoma Fashion Museum Collection 1950s Brown Alligator Sling Platforms

Acquisition # S202.16.30

Size: 8 M Length: 10", Width: 3", Heel: 4"

Instep imprint: Palter Deliso Sole imprint/mark: None Condition: Excellent #s inside: 5X7939 K3X90

Description: These shoes are in excellent condition and have very little wear. The straps have a brass

buckle on the sides.