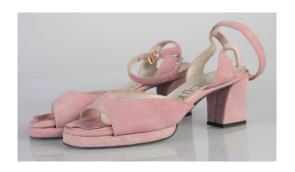

# Oklahoma Fashion Museum Collection 1970s Pink Suede Sandals

Acquisition #S202.16.76

Size: 7 1/2 AA Length: 9.5", Width: 3", Heel: 2.75"

Insoles imprint: footflairs

Condition: Fair (insoles are coming loose) #s inside: L76567 7 1/2 B/AA 15