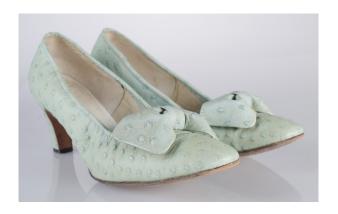

## 1960s Mint Green Faux Ostrich Pumps with Bow

Acquisition #S202.16.106

Length: 10.25", Width: 3", Heel: 2.75"

Size: 8B #s inside: 8B 7332 21 LB02-230

Insoles imprints: Perry Chester Show Salons, Miami Beach,. Florida; and CC Logo: CustomCraft

Condition: Good