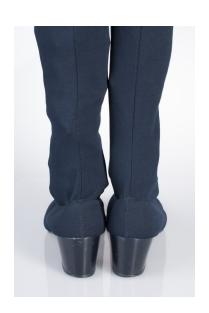

# 1960s-70s Navy Blue Thigh High Boot with Knit Shaft

Acquisition #S202.16.138

Length: 10.25", Width: 3", Heel: 2"

Size: 6 1/2 M

#'s inside: 6 1/2 M 07559 45050

Fabric tag at collar: Golo, 6 1/2 M 07559 45050