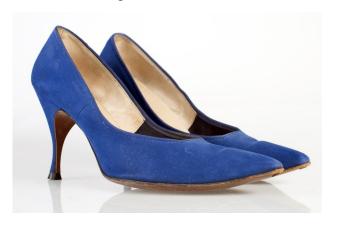

### Oklahoma Fashion Museum Collection 1950s Navy Blue Suede Pumps

Acquisition #S202.16.33

Size: 8AA Length: 10.25", Width: 2.75", Heel: 3.5"

Insole imprints: "The best shoes you can buy are the best buy" Delman De Luxe

Condition: Very Good #s inside: C42091 9AA 522

Description: These shoes have some die discoloration on the bottom of the sole. The top piece of heel says

"Keystone O Prime".