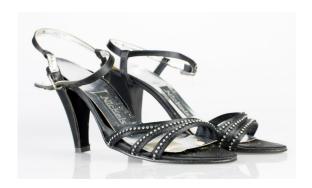

#### Oklahoma Fashion Museum Collection 1950s Multi Striped High Heeled Mules

Acquisition #S202.16.26 Donated by: Rita Sue Frank, Dec. 22, 1986

Size: 8 1/2 A Length: 10", Width: 3", Heel: 3"

Instep imprint: Leisure Loungers Reg. trademark

Store imprint: Al Rosenthal's, Oklahoma City

Condition: Very Good #s inside: 97300 5563

Description: These bright, multi-colored shoes have red, purple, green, and yellow stripes with white lines and stitching in-between the colors. Big red feather pom-poms are on the front. According to a note that was in with the shoes, they were worn with a green hostess coat.