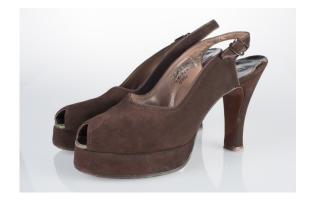

#### 1940s Dark Brown Suede Platform Sling

Acquisition # S202.16.15

Size: 7 1/2 AAAA

Instep imprint: Palter DeLiso Inc., NYC; Capri Last

Condition: Very Good

Color: Dark Brown

Length: 10", Width: 3", Heel: 4"

Sole imprint/mark: None

#s inside: S 5490 41939

Description: These shoes are in very good condition and only have some slight wear.