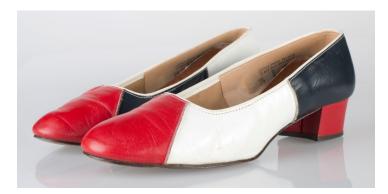

# Oklahoma Fashion Museum Collection 1970s Red, White & Blue Spectator Pumps

Acquisition #S202.16.89

Size: 8 AA Length: 10", Width: 2.75", Heel: 2.25"

Insoles imprint: Gamins,

Condition: Very Good, some scuff marks Stamped inside: 9AA/AAA 43174 Manmade Sock