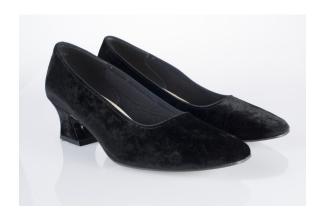

# Oklahoma Fashion Museum Collection 1970s Black Velvet Pump with Rhinestones

Acquisition #S202.16.149

Size: 7 A

Insoles imprint: Charles Jourdan, Paris

Condition: Excellent

#s inside: 7 A 215563

Sole imprint: Made in France, and leather symbol