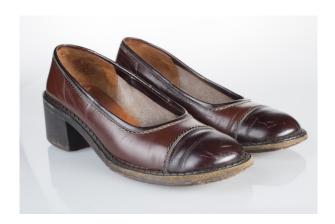

## 1960s Brown Leather Pumps

Acquisition # S202.16.93

Size: 9 M

Insoles imprint: El Corte Ingles Boutique

Condition: Very Good

Heel sticker: Legitima Suela De Cuero 8

#s inside: 38 07