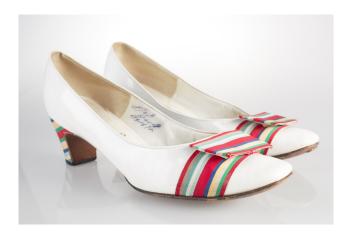

## 1960s White Patent Leather Pumps with Striped Trim

Acquisition #S202.16.100

Size: 8 1/2 B

Insoles imprint: Andrew Geller

Condition: Very Good

Sole mark: 480 21