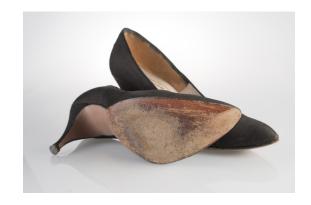

## Oklahoma Fashion Museum Collection 1950s Brown Alligator Sling Platforms

Acquisition # S202.16.30

Size: 8 M Length: 10", Width: 3", Heel: 4"

Instep imprint: Palter Deliso Sole imprint/mark: None Condition: Excellent #s inside: 5X7939 K3X90

Description: These shoes are in excellent condition and have very little wear. The straps have a brass

buckle on the sides.