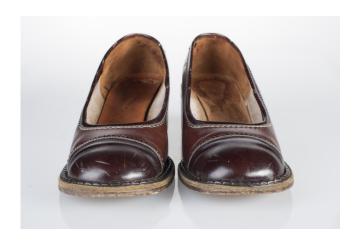

## Oklahoma Fashion Museum Collection 1950s Brown Alligator Sling Platforms

Acquisition # S202.16.30

Size: 8 M Length: 10", Width: 3", Heel: 4"

Instep imprint: Palter Deliso Sole imprint/mark: None Condition: Excellent #s inside: 5X7939 K3X90

Description: These shoes are in excellent condition and have very little wear. The straps have a brass

buckle on the sides.