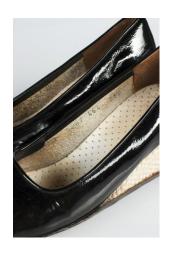

## Oklahoma Fashion Museum Collection 1950s Brown Alligator Sling Platforms

Acquisition # S202.16.30

Size: 8 M Length: 10", Width: 3", Heel: 4"

Instep imprint: Palter Deliso Sole imprint/mark: None Condition: Excellent #s inside: 5X7939 K3X90

Description: These shoes are in excellent condition and have very little wear. The straps have a brass

buckle on the sides.