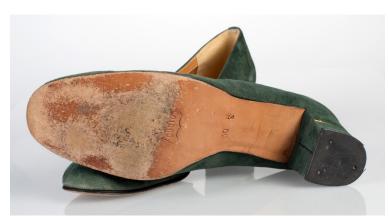

#### 1940s-50s Moss Green Suede Platform Pump

Acquisition # S202.16.19 Color: Moss Green

Size: 7 1/2 AA Length: 10", Width: 2.75", Heel: 4"

Instep imprint: Palter DeLiso Inc., NYC; Capri Last

Sole imprint/mark: None

Condition: Good #s inside: 512774 A9438

Description: These shoes have 2 leather straps that wrap around the back, cross over, and attached to the front. One shoe has a metal decoration that holds the 2 straps together, but the other shoe is missing one. The shoes have a tan lining and tan insole. The insole is coming loose at the toes, and there is some slight fabric discoloration.