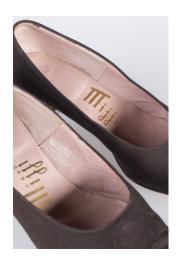

## Oklahoma Fashion Museum Collection 1950s Brown Alligator Sling Platforms

Acquisition # S202.16.30

Size: 8 M Length: 10", Width: 3", Heel: 4"

Instep imprint: Palter Deliso Sole imprint/mark: None Condition: Excellent #s inside: 5X7939 K3X90

Description: These shoes are in excellent condition and have very little wear. The straps have a brass

buckle on the sides.