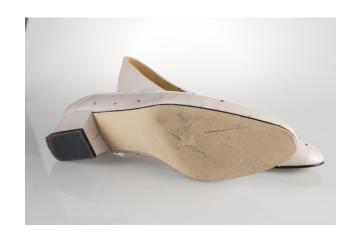

## Oklahoma Fashion Museum Collection 1950s Brown Alligator Sling Platforms

Acquisition # S202.16.30

Size: 8 M Length: 10", Width: 3", Heel: 4"

Instep imprint: Palter Deliso Sole imprint/mark: None Condition: Excellent #s inside: 5X7939 K3X90

Description: These shoes are in excellent condition and have very little wear. The straps have a brass

buckle on the sides.