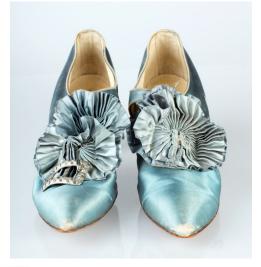

#### 1920s Blue Satin Shoes

Acquisition #S202.16.6 Color: Blue

Size: 6 Length: 10.5" Width: 2.5" Heel: 2.5"

Instep imprint: F.N. Foster & Company Sole imprint/mark: None

Condition: Poor #s inside: None

Designer: These Charleston style shoes are in aqua blue satin and have French heels and pointed toes. They have 2 round, pleated satin decorations on the top and originally had rhinestone buckles. The vamp is in a cream leather. The shoes are scuffed, the decorations are damaged, and the buckles have come loose.