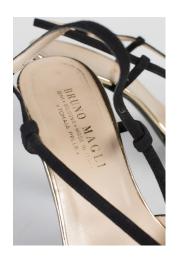

# 1970s Black Suede Slings

Acquisition # S202.16.27

Size: 8 1/2 AAAA Length: 8", Width: 3", Heel: 3.75"

Instep imprint: Bruno Magli, BM Bologna, made in Italy, \*Tomaia Pelle\*

Condition: Very Good #s inside: 012 09 511 8N

Description: These black suede slings have a brass metal piece with the loops which the front and the

straps are attached to. The ankle straps have brass buckles.