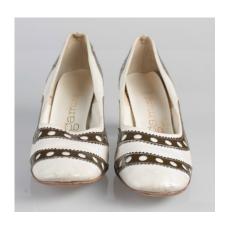

# 1960s-70s Brown & White Spectator Pumps

Acquisition # S202.16.78

Size: 9 AA/AAA Length: 10", Width: 3", Heel: 2.5"

Insoles imprint: Gamins

Condition: Good, some scuff marks Stamped inside: 42912 / "Man made sock lining"