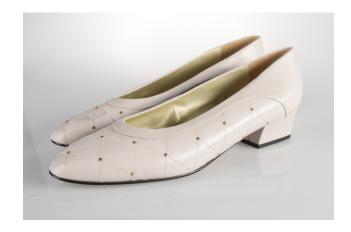

# 1980s Cosmopolitans Multicolored Floral Pumps & Matching Purse

Acquisition #S202.18.4

Size: 7 1/2

Insoles imprint: Cosmopolitans a vitality shoe

Condition: Pristine, never worn

Length: 9", Width: 2.75", Heel: 2"