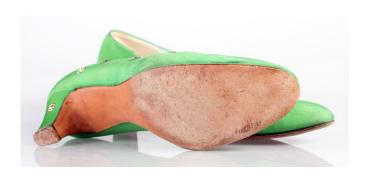

#### 1940s-50s Moss Green Suede Platform Pump

Acquisition # S202.16.19 Color: Moss Green

Size: 7 1/2 AA Length: 10", Width: 2.75", Heel: 4"

Instep imprint: Palter DeLiso Inc., NYC; Capri Last

Sole imprint/mark: None

Condition: Good #s inside: 512774 A9438

Description: These shoes have 2 leather straps that wrap around the back, cross over, and attached to the front. One shoe has a metal decoration that holds the 2 straps together, but the other shoe is missing one. The shoes have a tan lining and tan insole. The insole is coming loose at the toes, and there is some slight fabric discoloration.