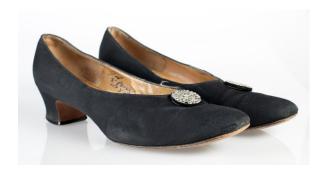

#### Oklahoma Fashion Museum Collection 1950s Brown Pumps with Black Trim

Acquisition #S202.16.24

Size: 7 AAAA Length: 10" Width: 3" Heel: 3.5"

Instep imprint: Andrew Geller \*exquisite footwear Store imprint: Al Rosenthal's, Oklahoma City

Condition: Fair #s inside: C30177 1CG54 Fancy

Description: The brown leather pumps have decorative black braid around the opening which loops on top of the toe. The heel tips are damaged and wrapped with black tape, and the tips of the toes are scuffed.