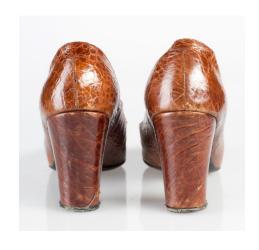

## Oklahoma Fashion Museum Collection 1950s Brown Alligator Sling Platforms

Acquisition # S202.16.30

Size: 8 M Length: 10", Width: 3", Heel: 4"

Instep imprint: Palter Deliso Sole imprint/mark: None Condition: Excellent #s inside: 5X7939 K3X90

Description: These shoes are in excellent condition and have very little wear. The straps have a brass

buckle on the sides.