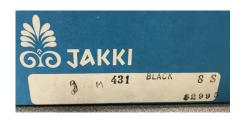

# Oklahoma Fashion Museum Collection 1980s Three Tone Suede Loafers by Jakki

Acquisition #S202.18.3 Length: 10", Heel:1.5"

Size: 8 #s inside: 944g53M-106177 4431 8S

Insoles imprint: Semelle CUIR Veritable, made in Greece, AAA, 8, 431

Insoles imprint

Numbers inside

Original Box

Sole imprint