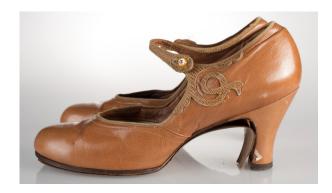

#### 1920s-30s Tan Leather Mary Jane Shoes

Color: Tan

Acquisition #S202.16.11

Size: 4 1/2

Instep imprint: None

Condition: Fair #s inside: 245 92 091

Description: These tan Mary Jane style shoes have a decorative leather applique stitched onto each side with cording wrapped around the edges. The strap fastens with a tan button. One of the insoles is missing, and the sole is coming loose from one of the shoes.