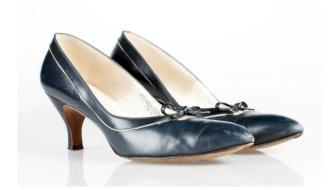

#### Oklahoma Fashion Museum Collection 1950s Navy Blue Calf Pumps

Acquisition # S202.16.25

Size: 8 1/2 AAAA/AAAAA Length: 8.75", Width: 3", Heel: 2.5"

Instep imprint: Andrew Geller Gamins Sole mark: 5/U

Condition: Good #s inside: DX 46-183-19674

Description: Dark navy blue leather pumps with a white leather strip sewn in below the opening. The toes

have a navy blue leather bow on top.