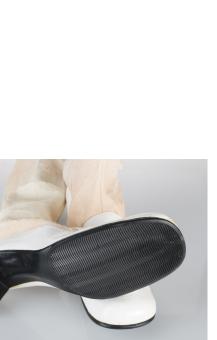

# 1960s-70s White Over-the-Knee Boots

Acquisition #S202.16.140

Size: 10 N

Fabric tag at collar: Sbicca Californians

Condition: Very Good

Length: 11.75", Width: 3.25", Heel: 1.5"

#s inside: 10 N 44724

Heel cap: BF Goodrich