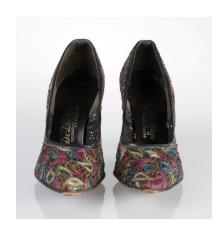

# 1980s Cosmopolitans Multicolored Floral Pumps & Matching Purse

Acquisition #S202.18.4

Size: 7 1/2

Insoles imprint: Cosmopolitans a vitality shoe

Condition: Pristine, never worn

Length: 9", Width: 2.75", Heel: 2"

#s inside: 7565 14 2A 4A 5099 117