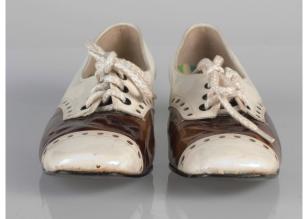

#### 1950s Black & White Saddle Oxfords

Acquisition # S202.16.29

Size: 8 M Length: 10.25, Width: 3.5", Heel: 1/2"

Instep imprint: Dr. Onen elegance afoot Sole imprint/mark: None

Condition: Good #s inside: None

Description: These saddle oxfords have black rubber soles and white cotton laces with white lacing

grommets. The shoes have some scuff marks on them.