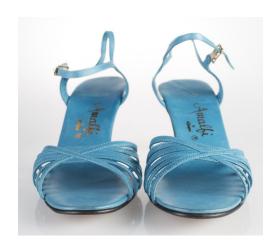

# Oklahoma Fashion Museum Collection 1980s Amalfi Beige T-Strap Sandals

Acquisition #S202.18.1 Length: 9", Width: 1.5-3", Heel: 2"

Size: 8N #s inside: none

Insoles imprint: All leather / made in Italy, made in Florence, Italy

Sole Imprint: 8N, all leather, made in Italy

Condition: Pristine

Description: These sandals have pink, blue, orange, green and red embroidery on top of cream fabric. The in-

soles are a light mint leather color.