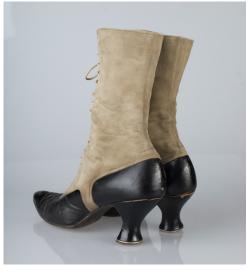

# 1910 Lace Up Boots

Acquisition #S202.16.5 Color: Camel

Size: 6 Length: 11" Width: 2.75" Heel: 3"

Inside imprint: T.W. Coverdale [Tulsa, Okla.] Sole imprint/mark: None

Condition: Good #s inside: 445-22025

Description: These camel colored lace up boots have 21 grommets for lacing, brown laces, a tongue, and darker brown french heels which are in a dark brown. The inside has leather around the top and along the grommet edges. The interior is lined with canvas fabric. There is some cracking where the heels are attached.