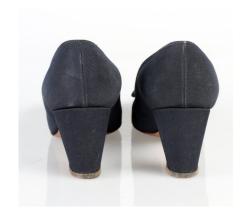

#### Oklahoma Fashion Museum Collection 1950s Brown & Black Pumps

Acquisition #S202.16.28

Size: 8 AA Length: 10", Width: 3", Heel: 3.5"

Instep Label: Town & Country Shoes \*T.M. Reg. Sole imprint/mark: None

Condition: Good #s inside: 58775 15

Description: Black pumps with brown leather trim stitched onto the bottom of the fronts for decoration. The toes have some marks on them, and there are some scuffs and creases in the leather. The inside is