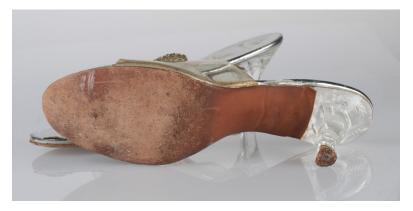

#### 1955 Clear Plastic and Silver Mule High Heels

Acquisition #S202.16.13

Size: 5

Instep imprint: Wanda Last, Sbicca California

Condition: Fair

Color: Clear and silver

Length: 8.25", Width: 3", Heel: 3"

Sole imprint/mark: None

#s on heel instep: 52810

Description: The open toed shoes have a clear plastic heel, a silver insole, and clear plastic on top with

circular decoration with rhinestones. The plastic is discolored.