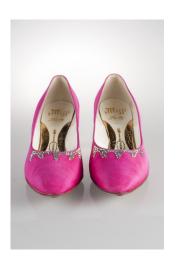

#### 1950s Shocking Pink Silk High Heels with Rhinestones

Acquisition # S202.176.44

Size: 6 1/2 A Length: 9.5", Width: 2.75", Heel: 2.5"

Insoles imprint: by Mijji, Fiddle Last, Reg. US Pat

Condition: Excellent #s inside: 6 1/2 A 9 F08a4662 29L 32

Description: These shocking pink high heels have a pattern of small rhinestones along the topline of the

toebox. The soles show slight wear.