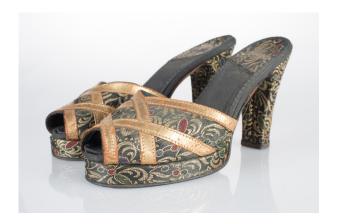

#### Oklahoma Fashion Museum Collection 1950s Multi Striped High Heeled Mules

Acquisition #S202.16.26 Donated by: Rita Sue Frank, Dec. 22, 1986

Size: 8 1/2 A Length: 10", Width: 3", Heel: 3"

Instep imprint: Leisure Loungers Reg. trademark

Store imprint: Al Rosenthal's, Oklahoma City

Condition: Very Good #s inside: 97300 5563

Description: These bright, multi-colored shoes have red, purple, green, and yellow stripes with white lines and stitching in-between the colors. Big red feather pom-poms are on the front. According to a note that was in with the shoes, they were worn with a green hostess coat.