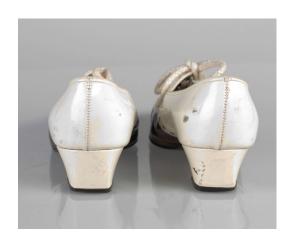

## Oklahoma Fashion Museum Collection 1950s Brown Alligator Sling Platforms

Acquisition # S202.16.30

Size: 8 M Length: 10", Width: 3", Heel: 4"

Instep imprint: Palter Deliso Sole imprint/mark: None Condition: Excellent #s inside: 5X7939 K3X90

Description: These shoes are in excellent condition and have very little wear. The straps have a brass

buckle on the sides.