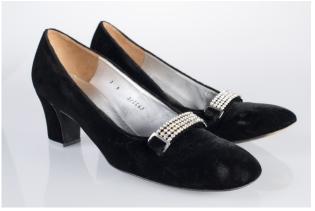

# Oklahoma Fashion Museum Collection 1970s Black Velvet Pump with Rhinestones

Acquisition #S202.16.149

Size: 7 A

Insoles imprint: Charles Jourdan, Paris

Condition: Excellent

#s inside: 7 A 215563

Sole imprint: Made in France, and leather symbol