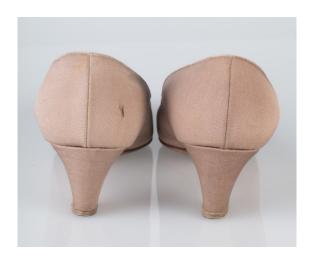

#### 1950s Taupe and Black Pumps

Acquisition # S202.16.22 Color: Taupe and Black

Size: 7 1/2 AAAA Length: 8.75" Width: 3" Heel: 3.5"

Instep imprint: Herbert Levine Sole imprint/mark: None

Condition: Good #s inside: B4860

Description: These taupe pumps have black leather sewn on the end of the toe. The shoes have some

marks and scratches from wear. The sole has a heart-shaped metal taps at the end of the toe.