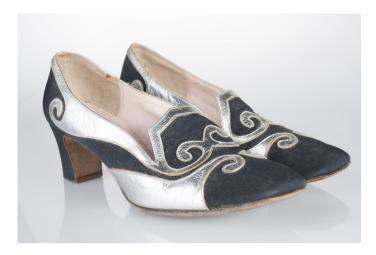

#### 1950s-60s Black & Silver Pumps

Acquisition #S202.17.2

Length: 10", Width: 3", Heel: 2.5"

Size: 6 #s inside: 6

Insoles imprint: Fandango Shoes for the young n' smart / Famous-Barr Co.

Condition: Good