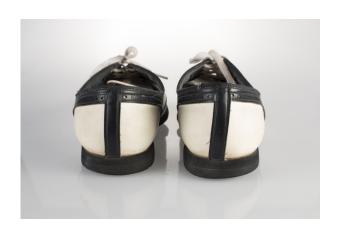

#### 1950s Black & White Saddle Oxfords

Acquisition # S202.16.29

Size: 8 M Length: 10.25, Width: 3.5", Heel: 1/2"

Instep imprint: Dr. Onen elegance afoot Sole imprint/mark: None

Condition: Good #s inside: None

Description: These saddle oxfords have black rubber soles and white cotton laces with white lacing

grommets. The shoes have some scuff marks on them.