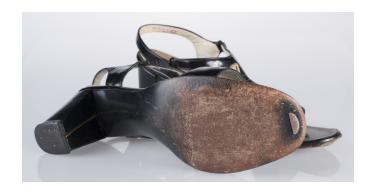

## Oklahoma Fashion Museum Collection 1950s Brown Alligator Sling Platforms

Acquisition # S202.16.30

Size: 8 M Length: 10", Width: 3", Heel: 4"

Instep imprint: Palter Deliso Sole imprint/mark: None Condition: Excellent #s inside: 5X7939 K3X90

Description: These shoes are in excellent condition and have very little wear. The straps have a brass

buckle on the sides.