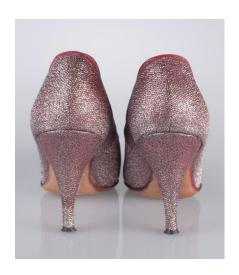

#### 1950s Pink Lame Spike Pumps with Rhinestones

Acquisition #S202.16.39

Size: 7 1/2 AA Length: 10", Width: 2.75", Heel: 3.5"

Insoles imprint: Mr. Stanley Couture Footwear

Condition: Very Good #s inside: 800/21

Description: These pink lame shoes have a teardrop decoration on the toes with rhinestones, and some are discolored. The vamp opening is red around the edges. Some of the lame is separating on the heels, but overall the shoes are in very good condition.