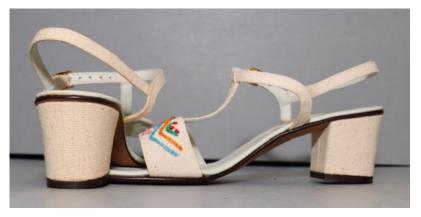

# Oklahoma Fashion Museum Collection 1980s Amalfi Beige T-Strap Sandals

Acquisition #S202.18.1 Length: 9", Width: 1.5-3", Heel: 2"

Size: 8N #s inside: none

Insoles imprint: All leather / made in Italy, made in Florence, Italy

Sole Imprint: 8N, all leather, made in Italy

Condition: Pristine

Description: These sandals have pink, blue, orange, green and red embroidery on top of cream fabric. The in-

soles are a light mint leather color.