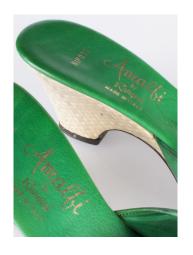

### 1970s Green Leather Peep Toe Platform Sandals with Cork Heels

Acquisition #S202.16.63 Owned by: Rita Sue Frank Donated: Dec. 22, 1986

Size: 8 1/2 N Length: 10", Width: 3", Heel: 4"

Insoles imprint: Unreadable

Condition: Excellent #s inside: None

Description: These shoes go with a pants outfit that has white silk pants, a green and white long striped top,

and a string belt (acquisition #98.86.22.0). The shoes have a crisscross pattern on the top.