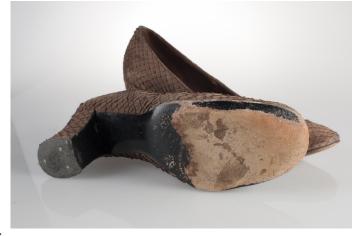

# Oklahoma Fashion Museum Collection 1960s Brown Faux Reptile Suede Shoes

Acquisition #S202.16.99

Size: 8 M

Insoles imprint: Unreadable

Condition: Good

Length: 10", Width: 3", Heel: 2.75"

#s inside: 218 1 N37 Sole imprint/mark: 37