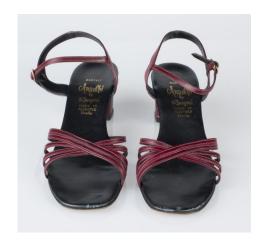

# Oklahoma Fashion Museum Collection 1980s Amalfi Beige T-Strap Sandals

Acquisition #S202.18.1 Length: 9", Width: 1.5-3", Heel: 2"

Size: 8N #s inside: none

Insoles imprint: All leather / made in Italy, made in Florence, Italy

Sole Imprint: 8N, all leather, made in Italy

Condition: Pristine

Description: These sandals have pink, blue, orange, green and red embroidery on top of cream fabric. The in-

soles are a light mint leather color.