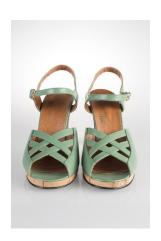

### 1970s Green Leather Peep Toe Platform Sandals with Cork Heels

Acquisition #S202.16.63 Owned by: Rita Sue Frank Donated: Dec. 22, 1986

Size: 8 1/2 N Length: 10", Width: 3", Heel: 4"

Insoles imprint: Unreadable

Condition: Excellent #s inside: None

Description: These shoes go with a pants outfit that has white silk pants, a green and white long striped top,

and a string belt (acquisition #98.86.22.0). The shoes have a crisscross pattern on the top.