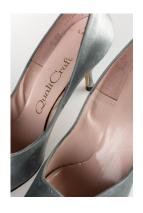

## Oklahoma Fashion Museum Collection 1950s Black Silk High Heels

Acquisition #S202.16.31

Size: 9 AAAA Length: 10.5", Width: 2.75", Heel: 3.75"

Instep imprint: Customcraft / wool composition insole

Condition: Very Good #s inside: 6803218328

Description: These black silk pumps have some wear on the soles, and have a small round attachment

at the toe.