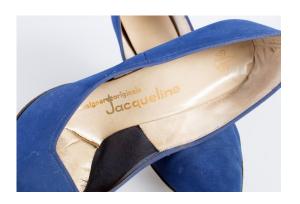

## Oklahoma Fashion Museum Collection 1950s Royal Blue Suede Pumps

Acquisition #S202.16.32

Size: Length: 10.5", Width: 3", Heel: 3.75" 9M

Insole imprints: Designer Originals Jacqueline / Vinyl Socklining Fiber Insole

Condition: Good #s inside: 153 K20220 617D63 26 16.5

These blue suede shoes have some wear on the sole, and the insoles are cracked. Otherwise Description:

these shoes are in good condition.