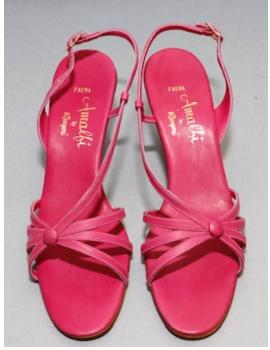

# Oklahoma Fashion Museum Collection 1980s Amalfi Hot Pink Sandals by Rangoni

Acquisition #S202.18.2 Length: 9.5", Width: 2.75", Heel: 3.75"

Size: 8 1/2 S #s inside: None

Insoles imprint: Faema, Amalfi b Rangoni Sole stamps: Amalfi, 8 1/2 S, Made in Italy

Condition: Pristine, never worn

Description: A hot pink leather sandal. It has 3 straps on the top with a pink button where they join. The heel

srap has a gold tone buckle.