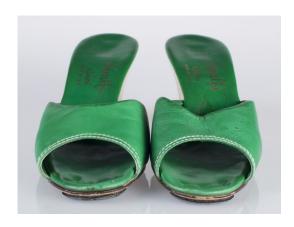

### 1970s Green Leather Peep Toe Platform Sandals with Cork Heels

Acquisition #S202.16.63 Owned by: Rita Sue Frank Donated: Dec. 22, 1986

Size: 8 1/2 N Length: 10", Width: 3", Heel: 4"

Insoles imprint: Unreadable

Condition: Excellent #s inside: None

Description: These shoes go with a pants outfit that has white silk pants, a green and white long striped top,

and a string belt (acquisition #98.86.22.0). The shoes have a crisscross pattern on the top.