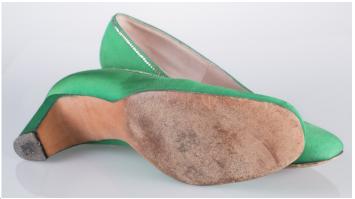

#### 1940s-50s Moss Green Suede Platform Pump

Acquisition # S202.16.19 Color: Moss Green

Size: 7 1/2 AA Length: 10", Width: 2.75", Heel: 4"

Instep imprint: Palter DeLiso Inc., NYC; Capri Last

Sole imprint/mark: None

Condition: Good #s inside: 512774 A9438

Description: These shoes have 2 leather straps that wrap around the back, cross over, and attached to the front. One shoe has a metal decoration that holds the 2 straps together, but the other shoe is missing one. The shoes have a tan lining and tan insole. The insole is coming loose at the toes, and there is some slight fabric discoloration.