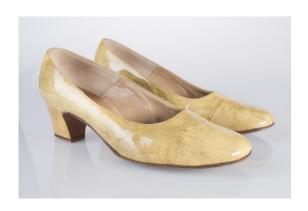

# Oklahoma Fashion Museum Collection 1960s Mustard Patent Leather Pumps

Acquisition #S202.16.119

Size: 9 M

Insoles imprint: Mackey Starr, New York
Condition: Good, some scuffs and stains

Length: 10", Width: 3", Heel: 2"

Stamped inside: Bonded cellulose, 8