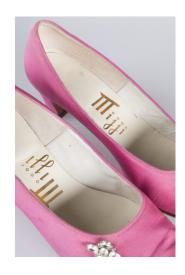

#### 1950s Shocking Pink Silk High Heels with Rhinestones

Acquisition # S202.176.44

Size: 6 1/2 A Length: 9.5", Width: 2.75", Heel: 2.5"

Insoles imprint: by Mijji, Fiddle Last, Reg. US Pat

Condition: Excellent #s inside: 6 1/2 A 9 F08a4662 29L 32

Description: These shocking pink high heels have a pattern of small rhinestones along the topline of the

toebox. The soles show slight wear.