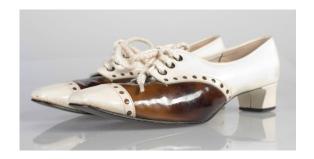

#### 1950s Black & White Saddle Oxfords

Acquisition # S202.16.29

Size: 8 M Length: 10.25, Width: 3.5", Heel: 1/2"

Instep imprint: Dr. Onen elegance afoot Sole imprint/mark: None

Condition: Good #s inside: None

Description: These saddle oxfords have black rubber soles and white cotton laces with white lacing

grommets. The shoes have some scuff marks on them.