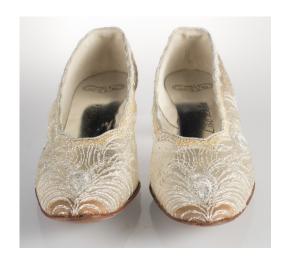

#### 1950s Multi-Colored High Heels

Acquisition #S202.16.41

Size: 9 AAAA Length: 10.5", Width: 2.75", Heel: 3.5"

Insoles imprint: De Liso Debs, designed by Palter/Deliso, ARIA

Condition: Excellent #s inside: 20854 5 DL-53

Description: Multi-colored high heels in blues, reds, browns with black heels and pointed toes.