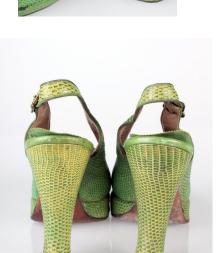

#### 1940s Green Snake Platform Sling Back Shoes

Acquisition # S202.16.17 Color: Green

Size: 7 1/2 AAA Length: 7.75", Width: 2.75", Heel: 4.25"

Instep imprint: Palto DeLiso Inc., NYC, Capri Last

Sole imprint/mark: None

Condition: Very Good #s inside: S 39154 L9492

Description: These bright green platform sling backs have a brass buckle on the strap, brown leather inside, and a green insole. There is some slight discoloration on the heels, straps, and on the platform.