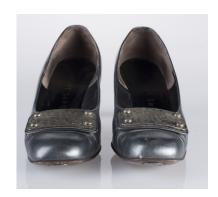

#### Oklahoma Fashion Museum Collection 1950s Brown & Black Pumps

Acquisition #S202.16.28

Size: 8 AA Length: 10", Width: 3", Heel: 3.5"

Instep Label: Town & Country Shoes \*T.M. Reg. Sole imprint/mark: None

Condition: Good #s inside: 58775 15

Description: Black pumps with brown leather trim stitched onto the bottom of the fronts for decoration. The toes have some marks on them, and there are some scuffs and creases in the leather. The inside is