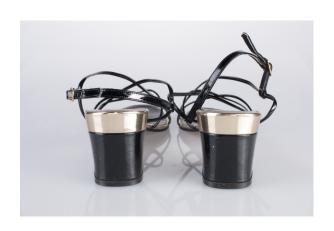

# Oklahoma Fashion Museum Collection 1980s Amalfi Beige T-Strap Sandals

Acquisition #S202.18.1 Length: 9", Width: 1.5-3", Heel: 2"

Size: 8N #s inside: none

Insoles imprint: All leather / made in Italy, made in Florence, Italy

Sole Imprint: 8N, all leather, made in Italy

Condition: Pristine

Description: These sandals have pink, blue, orange, green and red embroidery on top of cream fabric. The in-

soles are a light mint leather color.

Original box

Sole Imprint

Inset Imprint