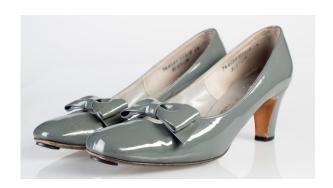

## 1960s Grey Patent Leather Pumps with Bow

Acquisition #S202.16.77

Size: 8 12 AAAA Length: 10", Width: 2.5", Heel: 2.25"

Insoles imprint: Saks Fifth Avenue, Fenton Last

Condition: Fair [some stains and scuffs] #s inside: 7 1/2 AAA A 91218 17 B/3707