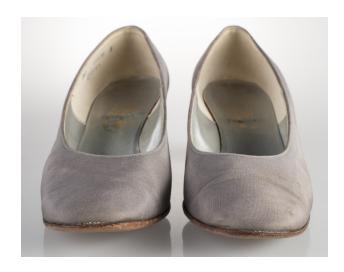

#### 1960s Low Heel Grey Silk Pumps

Color: Grey

Sole imprint/mark:

Acquisition #S202.16.10

Size: 8 1/2 B

Instep imprint: Reine de Beaute', New York, Paris

Condition: Good #s inside: 8 1/2 B 805303C9304W

Designer: These grey, low heel silk pumps have nylon tops on the bottom of the heels. The fabric dye is

faded in some spots and there is discoloration.

Length: 10.25", Width: 3", Heel: 2.25"