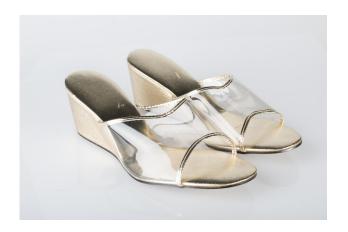

# 1960s-70s Gold Wedge Sandals with Plastic Vamp

Acquisition #S202.16.130

Length: 9.5", Width: 3.25", Heel: 2.5"

Size: 9-10 XL #s inside: None

Soles imprint: Bertlyn 22, New York, N.Y., XL. 9-10, 1234, All Man Made Mat., Made in U.S.A.

Condition: Very Good