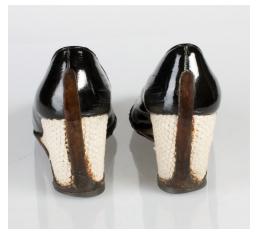

## Oklahoma Fashion Museum Collection 1950s Brown Alligator Sling Platforms

Acquisition # S202.16.30

Size: 8 M Length: 10", Width: 3", Heel: 4"

Instep imprint: Palter Deliso Sole imprint/mark: None Condition: Excellent #s inside: 5X7939 K3X90

Description: These shoes are in excellent condition and have very little wear. The straps have a brass

buckle on the sides.