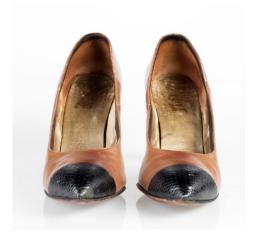

#### Oklahoma Fashion Museum Collection 1950s Brown & Black Pumps

Acquisition #S202.16.28

Size: 8 AA Length: 10", Width: 3", Heel: 3.5"

Instep Label: Town & Country Shoes \*T.M. Reg. Sole imprint/mark: None

Condition: Good #s inside: 58775 15

Description: Black pumps with brown leather trim stitched onto the bottom of the fronts for decoration. The toes have some marks on them, and there are some scuffs and creases in the leather. The inside is