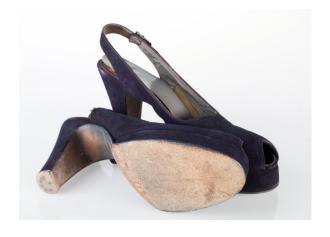

## Oklahoma Fashion Museum Collection 1950s Brown Alligator Sling Platforms

Acquisition # S202.16.30

Size: 8 M Length: 10", Width: 3", Heel: 4"

Instep imprint: Palter Deliso Sole imprint/mark: None Condition: Excellent #s inside: 5X7939 K3X90

Description: These shoes are in excellent condition and have very little wear. The straps have a brass

buckle on the sides.