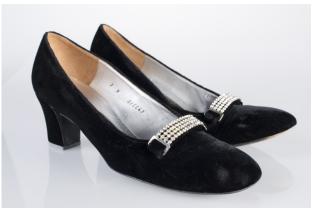

# Oklahoma Fashion Museum Collection 1990s Black Velvet Pumps

Acquisition #S202.16.161

Size: 7 1/2"

Insoles imprint: Kf Ltd Condition: Excellent

Length: 10", Width: 2.75", Heel: 2"

#s inside: B 3-32855-6-023-75M 52507A