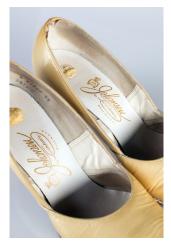

#### 1950s Gold & Plastic T-Strap Pumps

Acquisition # S202.16.18 Color: Gold

Size: 7 1/2 AA Length: 10", Width: 3", Heel: 4"

Instep imprint: Kerrybrooke Featherlite Fashions Sole imprint/mark: None

Condition: Fair #s inside: 8-78033 237 6293 870078

Description: These gold evening shoes have clear plastic over the toe area, a wide gold center piece that attaches to the straps which have gold tone buckles. The insole is coming loose, and the plastic is discolored.