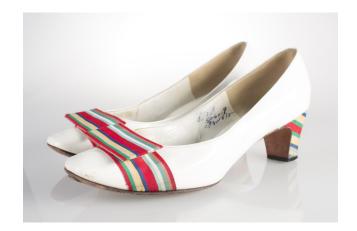

## 1960s White Patent Leather Pumps with Striped Trim

Acquisition #S202.16.100

Size: 8 1/2 B

Insoles imprint: Andrew Geller

Condition: Very Good

Sole mark: 480 21