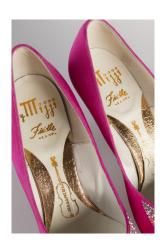

#### 1950s Shocking Pink Silk High Heels with Rhinestones

Acquisition # S202.176.44

Size: 6 1/2 A Length: 9.5", Width: 2.75", Heel: 2.5"

Insoles imprint: by Mijji, Fiddle Last, Reg. US Pat

Condition: Excellent #s inside: 6 1/2 A 9 F08a4662 29L 32

Description: These shocking pink high heels have a pattern of small rhinestones along the topline of the

toebox. The soles show slight wear.