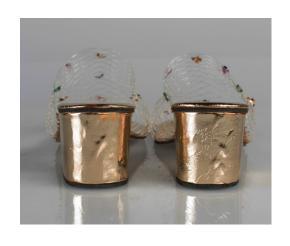

#### 1955 Clear Plastic and Silver Mule High Heels

Acquisition #S202.16.13

Size: 5

Instep imprint: Wanda Last, Sbicca California

Condition: Fair

Color: Clear and silver

Length: 8.25", Width: 3", Heel: 3"

Sole imprint/mark: None

#s on heel instep: 52810

Description: The open toed shoes have a clear plastic heel, a silver insole, and clear plastic on top with

circular decoration with rhinestones. The plastic is discolored.