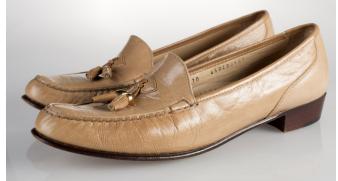

# 1970s-80s Leather Beige Loafers

Color: Beige

Length: 10.5", Width: 3", Heel: 1"

Sole imprint/mark: Made in Italy, S 10 AAA

Acquisition # S202.16.14

Size: 10 AAA

Instep imprint: Evan-Picone, Made in Italy, All Leather

Condition: Very Good

#s inside: S10 650230601

Description: These leather beige loafers have two leather tassels on each show and were made in Italy.