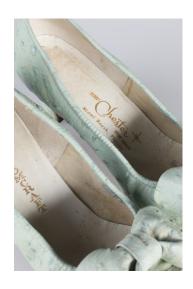

## 1960s Mint Green Faux Ostrich Pumps with Bow

Acquisition #S202.16.106

Length: 10.25", Width: 3", Heel: 2.75"

Size: 8B #s inside: 8B 7332 21 LB02-230

Insoles imprints: Perry Chester Show Salons, Miami Beach,. Florida; and CC Logo: CustomCraft

Condition: Good