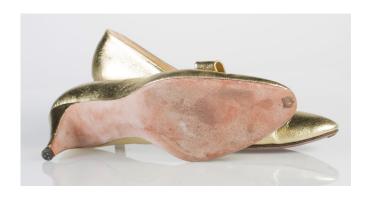

#### 1950s Gold & Plastic T-Strap Pumps

Acquisition # S202.16.18 Color: Gold

Size: 7 1/2 AA Length: 10", Width: 3", Heel: 4"

Instep imprint: Kerrybrooke Featherlite Fashions Sole imprint/mark: None

Condition: Fair #s inside: 8-78033 237 6293 870078

Description: These gold evening shoes have clear plastic over the toe area, a wide gold center piece that attaches to the straps which have gold tone buckles. The insole is coming loose, and the plastic is discolored.