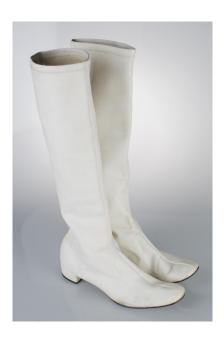

# 1960s White Patent Leather Knee High Boots

Acquisition #S202.16.129 Length: 11.75", Width: 3.25", Heel: 2.25"

Size: 10 #s inside: None

Tag at collar: Size 10, Stock No., All Man-Made Materials

Condition: Poor Sole Imprint: 10 Korea, 13

These books have an inside zipper and are badly stained. The shoes are white leather but the uppers are some type of fabric.

Stains