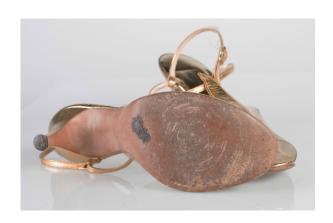

## Oklahoma Fashion Museum Collection 1950s Brown Alligator Sling Platforms

Acquisition # S202.16.30

Size: 8 M Length: 10", Width: 3", Heel: 4"

Instep imprint: Palter Deliso Sole imprint/mark: None Condition: Excellent #s inside: 5X7939 K3X90

Description: These shoes are in excellent condition and have very little wear. The straps have a brass

buckle on the sides.