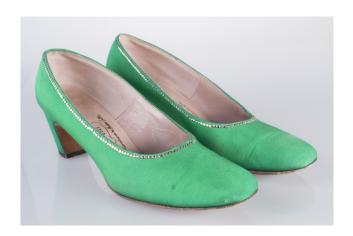

# 1960s Low Heel Green Silk Pumps with Rhinestones

Acquisition # S202.16.80

Size: 9 N Length: 10.25", Width: 3", Heel: 2"

Insoles imprint: Mijji

Condition: Excellent #s inside: 2B-5W8-71 35E77

## 1960s Bright Green Silk Low Heel Pumps with Rhinestones

Acquisition #S202.16.97

Size: 9 A Length: 10.5", Width: 3", Heel: 2.5"

Insoles imprint: Made expressly for Andrew Geller Exquisite Footwear / Plaza Debs made exclusively for

Andrew Geller

Condition: Good, slight stains #s inside: 9 A 92A32 5 2B-5W8-71