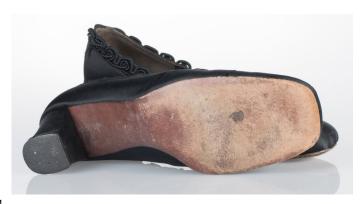

#### 1960s Black Silk Low Heel Pumps

Acquisition #S202.16.20 Color: Black

Size: 8 1/2 A Length: 10" Width: 3.75" Heel: 2"

Instep imprint: Adlib Man Made Upper Sock & Innersole Balance Leather

Sole imprint/mark: None #s inside: 5M 23355

Condition: Fair

Description: These black silk shoes have decorate black cording around the top edges. A few strings are

loose and some areas of the cording are worn.