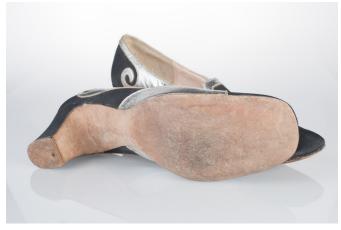

## Oklahoma Fashion Museum Collection 1950s Brown Alligator Sling Platforms

Acquisition # S202.16.30

Size: 8 M Length: 10", Width: 3", Heel: 4"

Instep imprint: Palter Deliso Sole imprint/mark: None Condition: Excellent #s inside: 5X7939 K3X90

Description: These shoes are in excellent condition and have very little wear. The straps have a brass

buckle on the sides.