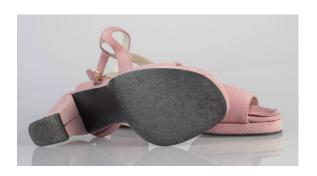

# Oklahoma Fashion Museum Collection 1970s Pink Suede Sandals

Acquisition #S202.16.76

Size: 7 1/2 AA Length: 9.5", Width: 3", Heel: 2.75"

Insoles imprint: footflairs

Condition: Fair (insoles are coming loose) #s inside: L76567 7 1/2 B/AA 15