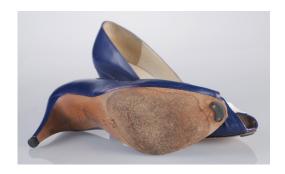

### Oklahoma Fashion Museum Collection 1950s Navy Blue Suede Pumps

Acquisition #S202.16.33

Size: 8AA Length: 10.25", Width: 2.75", Heel: 3.5"

Insole imprints: "The best shoes you can buy are the best buy" Delman De Luxe

Condition: Very Good #s inside: C42091 9AA 522

Description: These shoes have some die discoloration on the bottom of the sole. The top piece of heel says

"Keystone O Prime".