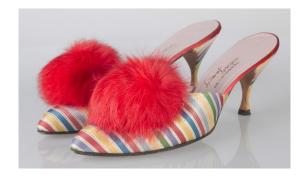

#### Oklahoma Fashion Museum Collection 1950s Multi Striped High Heeled Mules

Acquisition #S202.16.26 Donated by: Rita Sue Frank, Dec. 22, 1986

Size: 8 1/2 A Length: 10", Width: 3", Heel: 3"

Instep imprint: Leisure Loungers Reg. trademark

Store imprint: Al Rosenthal's, Oklahoma City

Condition: Very Good #s inside: 97300 5563

Description: These bright, multi-colored shoes have red, purple, green, and yellow stripes with white lines and stitching in-between the colors. Big red feather pom-poms are on the front. According to a note that was in with the shoes, they were worn with a green hostess coat.