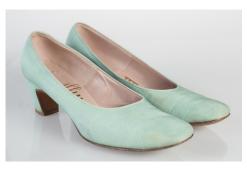

## 1960s Mint Green Faux Ostrich Pumps with Bow

Acquisition #S202.16.106

Length: 10.25", Width: 3", Heel: 2.75"

Size: 8B #s inside: 8B 7332 21 LB02-230

Insoles imprints: Perry Chester Show Salons, Miami Beach,. Florida; and CC Logo: CustomCraft

Condition: Good