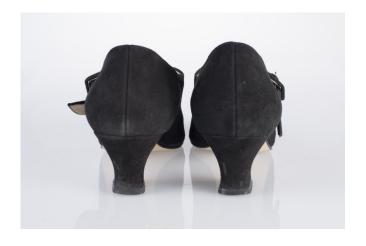

# 1990s Black Suede Mary Janes

Acquisition #S202.16.162 Length: 10", Width: 3", Heel: 2"

Size: 8 M Printed Inside: Man Made Sole Made in Brazil N Mackey A

Insoles imprint: Spa Nine West Sole imprint: All leather upper, 8 M

Condition: Good Original price: \$76.00

Original Box Labels