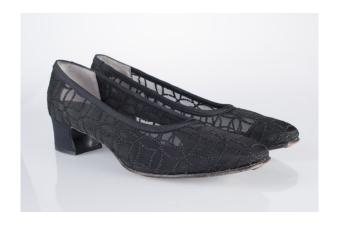

## Oklahoma Fashion Museum Collection 1950s Black Suede Pumps

Acquisition #S202.16.40

Size: 8 A Length: 10", Width: 3", Heel: 3"

Insoles imprint: Design by Evans

Condition: Excellent #s inside: 5-1 42-4 43650

Description: Plain suede black pumps in excellent condition with slight wear on the soles.