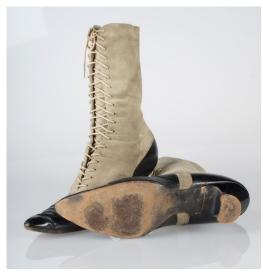

# 1910 Lace Up Boots

Acquisition #S202.16.5 Color: Camel

Size: 6 Length: 11" Width: 2.75" Heel: 3"

Inside imprint: T.W. Coverdale [Tulsa, Okla.] Sole imprint/mark: None

Condition: Good #s inside: 445-22025

Description: These camel colored lace up boots have 21 grommets for lacing, brown laces, a tongue, and darker brown french heels which are in a dark brown. The inside has leather around the top and along the grommet edges. The interior is lined with canvas fabric. There is some cracking where the heels are attached.