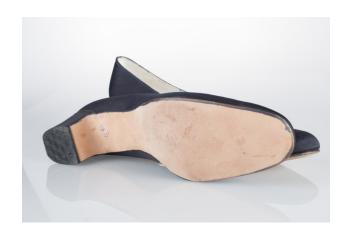

## Oklahoma Fashion Museum Collection 1960s Gold Kid Pumps with Bow and Rhinestones

Acquisition #S202.16.56

Size: 9 A Length: 10.25", Width: 3", Heel: 2.5"

Insoles imprint: Stanley Philipson, Mr. Stanley couture footwear

Condition: Excellent #s inside: 99395382SIT722