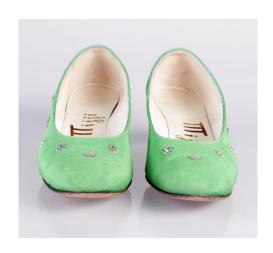

#### 1950s Shocking Pink Silk High Heels with Rhinestones

Acquisition # S202.176.44

Size: 6 1/2 A Length: 9.5", Width: 2.75", Heel: 2.5"

Insoles imprint: by Mijji, Fiddle Last, Reg. US Pat

Condition: Excellent #s inside: 6 1/2 A 9 F08a4662 29L 32

Description: These shocking pink high heels have a pattern of small rhinestones along the topline of the

toebox. The soles show slight wear.