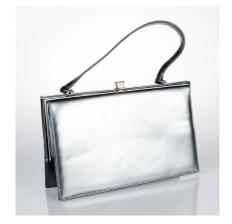

#### 1950s-60s Black & Silver Pumps

Acquisition #S202.17.2

Length: 10", Width: 3", Heel: 2.5"

Size: 6 #s inside: 6

Insoles imprint: Fandango Shoes for the young n' smart / Famous-Barr Co.

Condition: Good