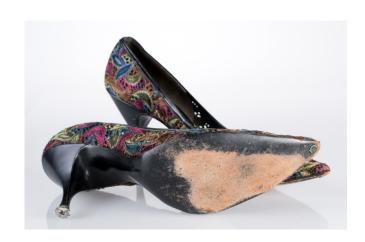

# 1980s Cosmopolitans Multicolored Floral Pumps & Matching Purse

Acquisition #S202.18.4

Size: 7 1/2

Insoles imprint: Cosmopolitans a vitality shoe

Condition: Pristine, never worn

Length: 9", Width: 2.75", Heel: 2"

#s inside: 7565 14 2A 4A 5099 117