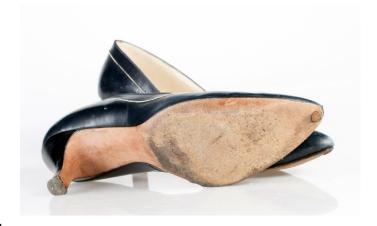

#### Oklahoma Fashion Museum Collection 1950s Navy Blue Calf Pumps

Acquisition # S202.16.25

Size: 8 1/2 AAAA/AAAAA Length: 8.75", Width: 3", Heel: 2.5"

Instep imprint: Andrew Geller Gamins Sole mark: 5/U

Condition: Good #s inside: DX 46-183-19674

Description: Dark navy blue leather pumps with a white leather strip sewn in below the opening. The toes

have a navy blue leather bow on top.