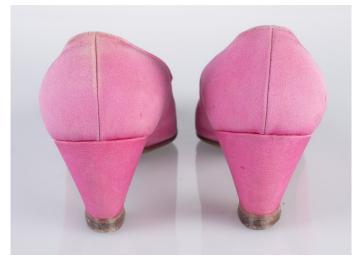

#### 1950s Shocking Pink Silk High Heels with Rhinestones

Acquisition # S202.176.44

Size: 6 1/2 A Length: 9.5", Width: 2.75", Heel: 2.5"

Insoles imprint: by Mijji, Fiddle Last, Reg. US Pat

Condition: Excellent #s inside: 6 1/2 A 9 F08a4662 29L 32

Description: These shocking pink high heels have a pattern of small rhinestones along the topline of the

toebox. The soles show slight wear.