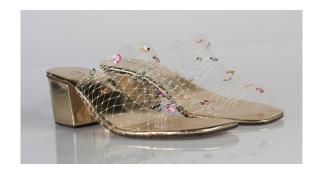

## 1960s White Pumps with Red Toes and Heels

Acquisition #S202.16.81

Size: 8 1/2 B Length: 10.5", Width: 3", Heel: 3"

Insoles imprint: Perry Chester shoe salons, Miami Beach, Florida / Customcraft wool composition insole

Condition: Very Good, a few scuff marks #s inside: unreadable













# 1960s Shocking Pink Kid Low Heel Pumps

Acquisition # S202.16.82

Size: 8 1 /2 M Length: 10", Width: 3", Heel: 2.25"

Insoles imprint: Protége, all leather except sock lining & innersole

Condition: Very good, some marks on heels #s inside: 8 1/2 M 85938













# Oklahoma Fashion Museum Collection 1960s Gold Mesh Low Heel Pumps

Acquisition #S202.16.83

Size: 8 N or Small Length: 9.5", Width: 3", Heel: 2.25"

Insoles imprint: Made in Taiwan

Condition: Excellent #s inside: None













## 1960s White Patent Leather Pumps

Acquisition # S202.16.84

Size: 10 AAAA Length: 9.5", Width: 3", Heel: 2.25"

Insoles imprint: Andrew Geller, man made poromeric upper, Corjam

Condition: Excellent #s inside: 923125 1A3W806















# Oklahoma Fashion Museum Collection 1960s Black Silk Pumps with Bows

Acquisition # S202.16.86

Size: 8 1/2 A Length: 10" Width: 3", Heel: 2"

Insoles imprint: Mijji

Condition: Poor #s inside: 81/2 a 56 E3













# Oklahoma Fashion Museum Collection 1960s Rust Suede Oxfords

Acquisition # S202.16.87

Size: 8 1/2 A Length: 9.5", Width: 3", Heel: 2.5"

Insoles imprint: Exclusive Foleys, Made in Italy

Condition: Poor #s inside: None













# 1960s Black Silk Pumps

Acquisition # S202.16.88

Size: 9 Length: 10.5", Width: 3", Hee