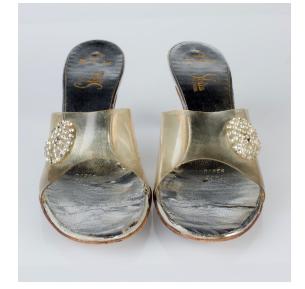

#### 1955 Clear Plastic and Silver Mule High Heels

Acquisition #S202.16.13

Size: 5

Instep imprint: Wanda Last, Sbicca California

Condition: Fair

Color: Clear and silver

Length: 8.25", Width: 3", Heel: 3"

Sole imprint/mark: None

#s on heel instep: 52810

Description: The open toed shoes have a clear plastic heel, a silver insole, and clear plastic on top with

circular decoration with rhinestones. The plastic is discolored.