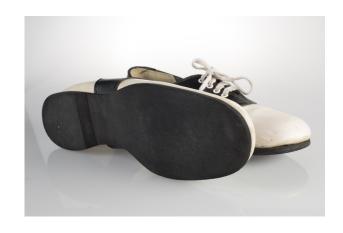

#### 1950s Black & White Saddle Oxfords

Acquisition # S202.16.29

Size: 8 M Length: 10.25, Width: 3.5", Heel: 1/2"

Instep imprint: Dr. Onen elegance afoot Sole imprint/mark: None

Condition: Good #s inside: None

Description: These saddle oxfords have black rubber soles and white cotton laces with white lacing

grommets. The shoes have some scuff marks on them.