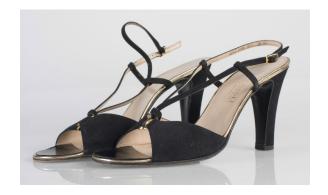

# Oklahoma Fashion Museum Collection 1980s Amalfi Beige T-Strap Sandals

Acquisition #S202.18.1 Length: 9", Width: 1.5-3", Heel: 2"

Size: 8N #s inside: none

Insoles imprint: All leather / made in Italy, made in Florence, Italy

Sole Imprint: 8N, all leather, made in Italy

Condition: Pristine

Description: These sandals have pink, blue, orange, green and red embroidery on top of cream fabric. The in-

soles are a light mint leather color.