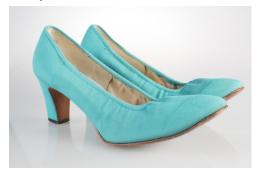

## Oklahoma Fashion Museum Collection 1950s Aqua Silk Pumps

Acquisition #S202.16.34

Size: 8 AA Length: 10", Width: 2.75", Heel: 2.75"

Insoles imprint: Designer Originals Jacqueline

Condition: Fair #s inside: 151 50112 248JJ63-165 UB

Description: These silk pumps have quite a few stains, especially on the heels.