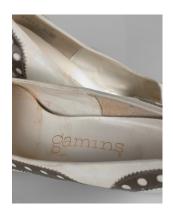

# 1960s-70s Brown & White Spectator Pumps

Acquisition # S202.16.78

Size: 9 AA/AAA Length: 10", Width: 3", Heel: 2.5"

Insoles imprint: Gamins

Condition: Good, some scuff marks Stamped inside: 42912 / "Man made sock lining"