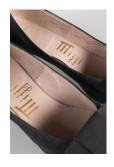

## Oklahoma Fashion Museum Collection 1950s Brown Alligator Sling Platforms

Acquisition # S202.16.30

Size: 8 M Length: 10", Width: 3", Heel: 4"

Instep imprint: Palter Deliso Sole imprint/mark: None Condition: Excellent #s inside: 5X7939 K3X90

Description: These shoes are in excellent condition and have very little wear. The straps have a brass

buckle on the sides.