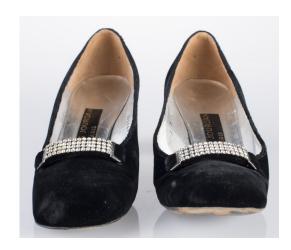

## Oklahoma Fashion Museum Collection 1950s Brown Alligator Sling Platforms

Acquisition # S202.16.30

Size: 8 M Length: 10", Width: 3", Heel: 4"

Instep imprint: Palter Deliso Sole imprint/mark: None Condition: Excellent #s inside: 5X7939 K3X90

Description: These shoes are in excellent condition and have very little wear. The straps have a brass

buckle on the sides.