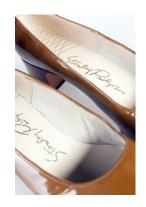

## Oklahoma Fashion Museum Collection 1950s Brown Alligator Sling Platforms

Acquisition # S202.16.30

Size: 8 M Length: 10", Width: 3", Heel: 4"

Instep imprint: Palter Deliso Sole imprint/mark: None Condition: Excellent #s inside: 5X7939 K3X90

Description: These shoes are in excellent condition and have very little wear. The straps have a brass

buckle on the sides.