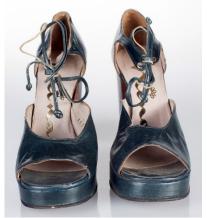

## Oklahoma Fashion Museum Collection 1950s Brown Alligator Sling Platforms

Acquisition # S202.16.30

Size: 8 M Length: 10", Width: 3", Heel: 4"

Instep imprint: Palter Deliso Sole imprint/mark: None Condition: Excellent #s inside: 5X7939 K3X90

Description: These shoes are in excellent condition and have very little wear. The straps have a brass

buckle on the sides.