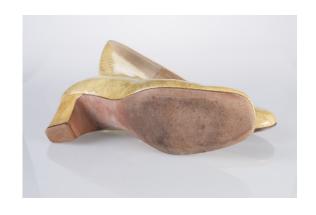

## Oklahoma Fashion Museum Collection 1950s Brown Alligator Sling Platforms

Acquisition # S202.16.30

Size: 8 M Length: 10", Width: 3", Heel: 4"

Instep imprint: Palter Deliso Sole imprint/mark: None Condition: Excellent #s inside: 5X7939 K3X90

Description: These shoes are in excellent condition and have very little wear. The straps have a brass

buckle on the sides.