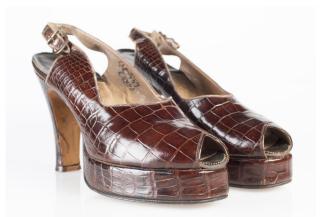

## Oklahoma Fashion Museum Collection 1950s Brown Alligator Sling Platforms

Acquisition # S202.16.30

Size: 8 M Length: 10", Width: 3", Heel: 4"

Instep imprint: Palter Deliso Sole imprint/mark: None Condition: Excellent #s inside: 5X7939 K3X90

Description: These shoes are in excellent condition and have very little wear. The straps have a brass

buckle on the sides.