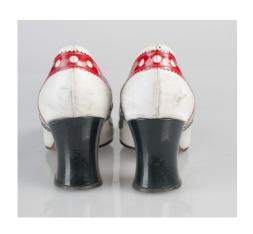

# 1960s-70s Brown & White Spectator Pumps

Acquisition # S202.16.78

Size: 9 AA/AAA Length: 10", Width: 3", Heel: 2.5"

Insoles imprint: Gamins

Condition: Good, some scuff marks Stamped inside: 42912 / "Man made sock lining"

# Oklahoma Fashion Museum Collection 1970s Red, White & Blue Spectator Pumps

Acquisition #S202.16.89

Size: 8 AA Length: 10", Width: 2.75", Heel: 2.25"

Insoles imprint: Gamins,

Condition: Very Good, some scuff marks Stamped inside: 9AA/AAA 43174 Manmade Sock