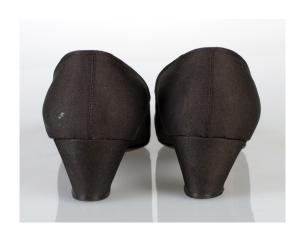

## Oklahoma Fashion Museum Collection 1950s Brown Alligator Sling Platforms

Acquisition # S202.16.30

Size: 8 M Length: 10", Width: 3", Heel: 4"

Instep imprint: Palter Deliso Sole imprint/mark: None Condition: Excellent #s inside: 5X7939 K3X90

Description: These shoes are in excellent condition and have very little wear. The straps have a brass

buckle on the sides.