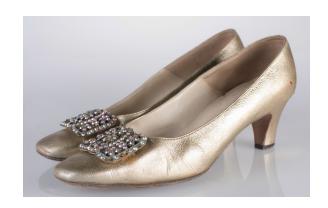

#### 1960s Gold Low Heel Pumps with Rhinestone Pilgrim Buckles

Acquisition # S202.16.50

Size: 8 N Length: 10", Width: 2.75", Heel: 2.25"

Insoles imprint: Mr. Seymour

Condition: Good, some scruffs, insoles are worn Printed inside: Man Made Insole, 8N 5706C45

**AW 57 XX** 