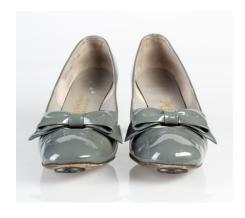

## 1960s Grey Patent Leather Pumps with Bow

Acquisition #S202.16.77

Size: 8 12 AAAA Length: 10", Width: 2.5", Heel: 2.25"

Insoles imprint: Saks Fifth Avenue, Fenton Last

Condition: Fair [some stains and scuffs] #s inside: 7 1/2 AAA A 91218 17 B/3707