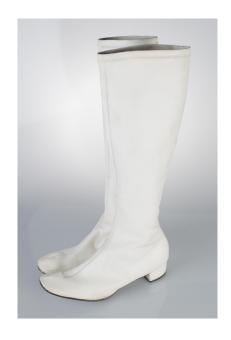

# 1960s White Patent Leather Knee High Boots

Acquisition #S202.16.129 Length: 11.75", Width: 3.25", Heel: 2.25"

Size: 10 #s inside: None

Tag at collar: Size 10, Stock No., All Man-Made Materials

Condition: Poor Sole Imprint: 10 Korea, 13

These books have an inside zipper and are badly stained. The shoes are white leather but the uppers are some type of fabric.

Stains