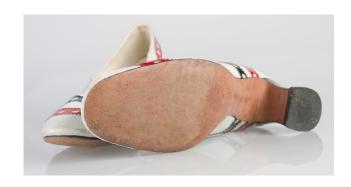

## Oklahoma Fashion Museum Collection 1950s Brown Alligator Sling Platforms

Acquisition # S202.16.30

Size: 8 M Length: 10", Width: 3", Heel: 4"

Instep imprint: Palter Deliso Sole imprint/mark: None Condition: Excellent #s inside: 5X7939 K3X90

Description: These shoes are in excellent condition and have very little wear. The straps have a brass

buckle on the sides.