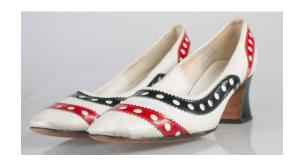

# 1960s-70s Brown & White Spectator Pumps

Acquisition # S202.16.78

Size: 9 AA/AAA Length: 10", Width: 3", Heel: 2.5"

Insoles imprint: Gamins

Condition: Good, some scuff marks Stamped inside: 42912 / "Man made sock lining"

# Oklahoma Fashion Museum Collection 1970s Red, White & Blue Spectator Pumps

Acquisition #S202.16.89

Size: 8 AA Length: 10", Width: 2.75", Heel: 2.25"

Insoles imprint: Gamins,

Condition: Very Good, some scuff marks Stamped inside: 9AA/AAA 43174 Manmade Sock