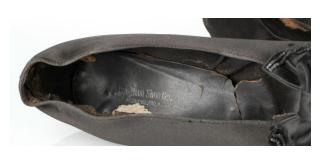

# Oklahoma Fashion Museum Collection 1900 Lace Up Boots

Color: Black

Acquisition #S202.16.3

Size: 7

Instep imprint: None

Condition: Very Good

Langth, 10

Length: 10" Width: 2.75" Heel: 1.5" Height: 9.5"

Sole imprint/mark: Brown Shoe Company Makers

#s inside: 435PT 17108

Description: These black leather boots have 16 metal eyelets for black laces and canvas lining. The tongue on

the right shoe is torn.

Imprint on sole