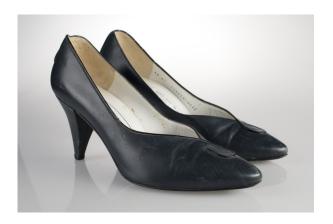

## Oklahoma Fashion Museum Collection 1950s Black Silk Pumps

Acquisition # S202.16.37

Size: 8 1/2 AAAA Length: 10", Width: 2.75", Heel: 3"

Insoles imprint: Andrew Geller Exquisite Footwear

Condition: Fair #s inside: 73557

Description: These black silk pumps are well worn and there is some damage on the heels. There is discol-

oration inside the opening along the edges.