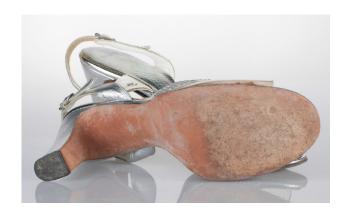

#### 1955 Clear Plastic and Silver Mule High Heels

Acquisition #S202.16.13

Size: 5

Instep imprint: Wanda Last, Sbicca California

Condition: Fair

Color: Clear and silver

Length: 8.25", Width: 3", Heel: 3"

Sole imprint/mark: None

#s on heel instep: 52810

Description: The open toed shoes have a clear plastic heel, a silver insole, and clear plastic on top with

circular decoration with rhinestones. The plastic is discolored.