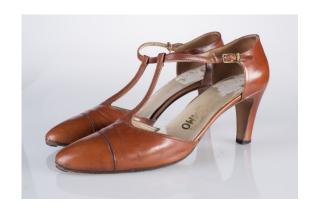

## Oklahoma Fashion Museum Collection 1950s Brown Alligator Sling Platforms

Acquisition # S202.16.30

Size: 8 M Length: 10", Width: 3", Heel: 4"

Instep imprint: Palter Deliso Sole imprint/mark: None Condition: Excellent #s inside: 5X7939 K3X90

Description: These shoes are in excellent condition and have very little wear. The straps have a brass

buckle on the sides.