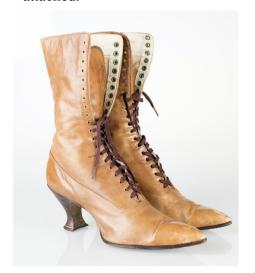

# Oklahoma Fashion Museum Collection 1910 Lace Up Boot

Acquisition #S202.16.1

Size: 6

Instep imprint: Bench Made Volk's

Condition: Very Good

Length: 10" Width: 2 3/4" Heel: 2.5" Height: 10.5"

Sole imprint/mark: none #s inside: 2500 2557 1042