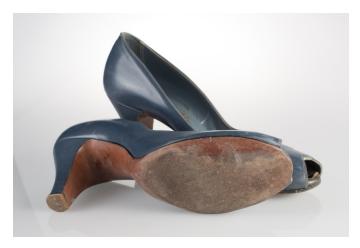

## Oklahoma Fashion Museum Collection 1950s Aqua Satin Pumps

Acquisition #S202.16.43

Size: 8 AA Length: 10.25", Width: 2.75", Heel: 3"

Insoles imprint: QualityCraft, Hand Lasted

Condition: Good #s inside: 75184 9 AAAA—11626 378

Description: These aqua colored satin pumps are pink on the inside and have a few scuffs around the

toebox.