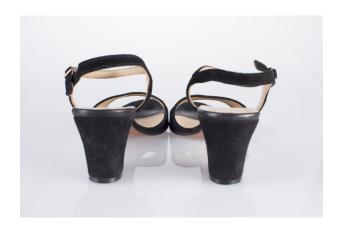

#### 1950s Black Calf High Heeled Sandals

Acquisition # S202.16.23

Size: 7 1/2 B

Instep imprint: Barefoot Original

Condition: Very Good

Description: Black leather sandals with a closed toe and ankle straps. The back of the ankle strap has elas-

tic encased in leather.

Length: 10.25" Width: 3" Heel: 3.5"

Sole imprint/mark:

#s inside: 23 113W26 5511