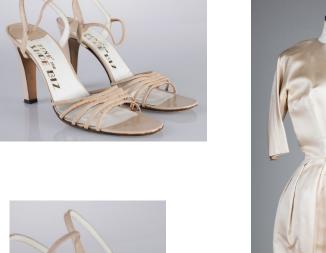

# Oklahoma Fashion Museum Collection 1980s Amalfi Beige T-Strap Sandals

Acquisition #S202.18.1 Length: 9", Width: 1.5-3", Heel: 2"

Size: 8N #s inside: none

Insoles imprint: All leather / made in Italy, made in Florence, Italy

Sole Imprint: 8N, all leather, made in Italy

Condition: Pristine

Description: These sandals have pink, blue, orange, green and red embroidery on top of cream fabric. The in-

soles are a light mint leather color.