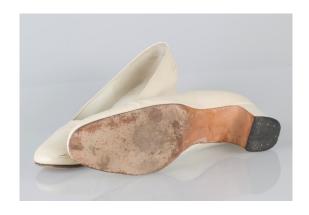

## Oklahoma Fashion Museum Collection 1950s Brown Alligator Sling Platforms

Acquisition # S202.16.30

Size: 8 M Length: 10", Width: 3", Heel: 4"

Instep imprint: Palter Deliso Sole imprint/mark: None Condition: Excellent #s inside: 5X7939 K3X90

Description: These shoes are in excellent condition and have very little wear. The straps have a brass

buckle on the sides.