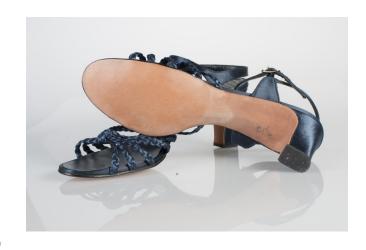

#### 1950s Pink Lame Spike Pumps with Rhinestones

Acquisition #S202.16.39

Size: 7 1/2 AA Length: 10", Width: 2.75", Heel: 3.5"

Insoles imprint: Mr. Stanley Couture Footwear

Condition: Very Good #s inside: 800/21

Description: These pink lame shoes have a teardrop decoration on the toes with rhinestones, and some are discolored. The vamp opening is red around the edges. Some of the lame is separating on the heels, but overall the shoes are in very good condition.