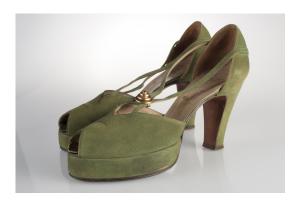

#### 1940s-50s Moss Green Suede Platform Pump

Acquisition # S202.16.19 Color: Moss Green

Size: 7 1/2 AA Length: 10", Width: 2.75", Heel: 4"

Instep imprint: Palter DeLiso Inc., NYC; Capri Last

Sole imprint/mark: None

Condition: Good #s inside: 512774 A9438

Description: These shoes have 2 leather straps that wrap around the back, cross over, and attached to the front. One shoe has a metal decoration that holds the 2 straps together, but the other shoe is missing one. The shoes have a tan lining and tan insole. The insole is coming loose at the toes, and there is some slight fabric discoloration.