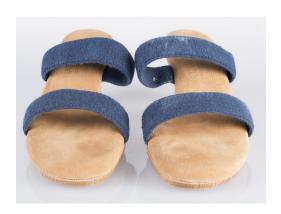

#### **Table of Contents**

| 1915-1930s Shoes                         |    |
|------------------------------------------|----|
| 1915 Black satin shoes with French heels | 2  |
| 1920s Black satin shoes with beading     | 3  |
| 1920s Blue satin shoes                   | 4  |
| 1920s Black French heel shoes            | 5  |
| 1920s Black beaded top shoes             | 6  |
| 1920s-30s Tan leather Mary Jane shoes    | 7  |
| 1940s Shoes                              |    |
| Dark brown suede platform sling          | 9  |
| Purple suede platform slings             | 10 |
| Green snake platform slings              | 11 |
| Navy blue suede pumps                    | 12 |
| Beige linen sling back platform heels    | 13 |
| Navy blue platform heels                 | 14 |
| 1940s-1950s Shoes                        |    |
| Moss green suede platform pump           | 16 |
| Multi-colored striped wedges             | 17 |
| 1950s Shoes                              |    |
| Clear plastic & silver mule high heels   | 19 |
| Gold & plastic T-strap pumps             | 20 |
| Taupe & black pumps                      | 21 |
| Black calf high heeled sandals           | 22 |
| Brown pumps with black trim              | 23 |
| Navy blue calf pumps                     | 24 |
| Multi striped high heeled mules          | 25 |
| Brown & black pumps                      | 26 |
| Black & white saddle oxfords             | 27 |
| Brown leather sling platforms            | 28 |
| Black silk high heels                    | 29 |
| Royal blue suede pumps                   | 30 |
| Navy blue suede pumps                    | 31 |
| Aqua silk pumps                          | 32 |
| Peach silk pumps                         | 33 |
| Black silk pumps                         | 34 |
| Navy blue silk pumps                     | 35 |
| Pink lame' spike pumps with rhinestones  | 36 |
| Black suede pumps                        | 37 |
| Multi-colored high heels                 | 38 |
| Black calf high heel numps               | 39 |