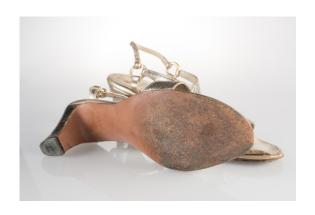

#### 1950s Gold & Plastic T-Strap Pumps

Acquisition # S202.16.18 Color: Gold

Size: 7 1/2 AA Length: 10", Width: 3", Heel: 4"

Instep imprint: Kerrybrooke Featherlite Fashions Sole imprint/mark: None

Condition: Fair #s inside: 8-78033 237 6293 870078

Description: These gold evening shoes have clear plastic over the toe area, a wide gold center piece that attaches to the straps which have gold tone buckles. The insole is coming loose, and the plastic is discolored.