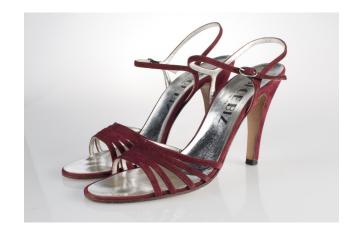

# Oklahoma Fashion Museum Collection 1980s Amalfi Beige T-Strap Sandals

Acquisition #S202.18.1 Length: 9", Width: 1.5-3", Heel: 2"

Size: 8N #s inside: none

Insoles imprint: All leather / made in Italy, made in Florence, Italy

Sole Imprint: 8N, all leather, made in Italy

Condition: Pristine

Description: These sandals have pink, blue, orange, green and red embroidery on top of cream fabric. The in-

soles are a light mint leather color.