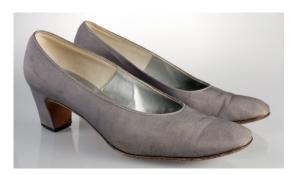

#### 1960s Low Heel Grey Silk Pumps

Color: Grey

Sole imprint/mark:

Acquisition #S202.16.10

Size: 8 1/2 B

Instep imprint: Reine de Beaute', New York, Paris

Condition: Good #s inside: 8 1/2 B 805303C9304W

Designer: These grey, low heel silk pumps have nylon tops on the bottom of the heels. The fabric dye is

faded in some spots and there is discoloration.

Length: 10.25", Width: 3", Heel: 2.25"