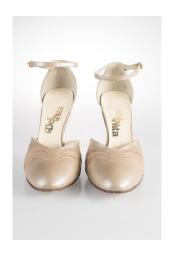

#### 1950s Taupe and Black Pumps

Acquisition # S202.16.22 Color: Taupe and Black

Size: 7 1/2 AAAA Length: 8.75" Width: 3" Heel: 3.5"

Instep imprint: Herbert Levine Sole imprint/mark: None

Condition: Good #s inside: B4860

Description: These taupe pumps have black leather sewn on the end of the toe. The shoes have some

marks and scratches from wear. The sole has a heart-shaped metal taps at the end of the toe.