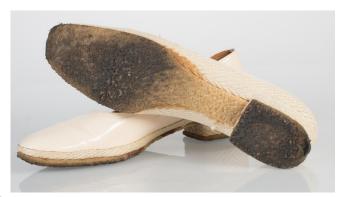

## Oklahoma Fashion Museum Collection 1950s Brown Alligator Sling Platforms

Acquisition # S202.16.30

Size: 8 M Length: 10", Width: 3", Heel: 4"

Instep imprint: Palter Deliso Sole imprint/mark: None Condition: Excellent #s inside: 5X7939 K3X90

Description: These shoes are in excellent condition and have very little wear. The straps have a brass

buckle on the sides.