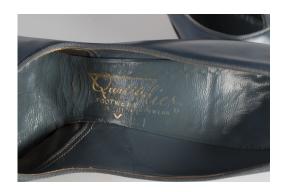

## Oklahoma Fashion Museum Collection 1950s Aqua Satin Pumps

Acquisition #S202.16.43

Size: 8 AA Length: 10.25", Width: 2.75", Heel: 3"

Insoles imprint: QualityCraft, Hand Lasted

Condition: Good #s inside: 75184 9 AAAA—11626 378

Description: These aqua colored satin pumps are pink on the inside and have a few scuffs around the

toebox.