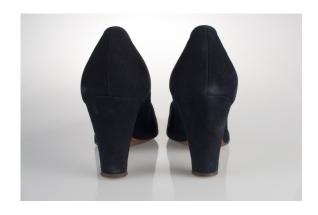

#### 1940s Navy Blue Suede Pumps

Acquisition #S202.16.36

Size: 8 A Length: 12", Width: 3", Heel: 3.5"

Insoles imprint: I. Miller, Guildhall, Hand Sewn Sole imprint: 39 8 15

Condition: Excellent #s inside: 8A 452 3458 323678

Description: These pumps show slight wear on the soles, but are in excellent condition.