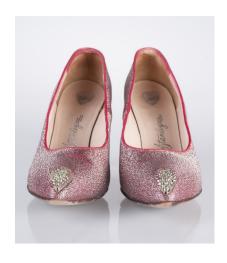

#### 1950s Pink Lame Spike Pumps with Rhinestones

Acquisition #S202.16.39

Size: 7 1/2 AA Length: 10", Width: 2.75", Heel: 3.5"

Insoles imprint: Mr. Stanley Couture Footwear

Condition: Very Good #s inside: 800/21

Description: These pink lame shoes have a teardrop decoration on the toes with rhinestones, and some are discolored. The vamp opening is red around the edges. Some of the lame is separating on the heels, but overall the shoes are in very good condition.