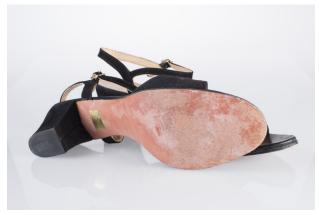

#### 1950s Black Calf High Heeled Sandals

Acquisition # S202.16.23

Size: 7 1/2 B

Instep imprint: Barefoot Original

Condition: Very Good

Description: Black leather sandals with a closed toe and ankle straps. The back of the ankle strap has elas-

tic encased in leather.

Length: 10.25" Width: 3" Heel: 3.5"

Sole imprint/mark:

#s inside: 23 113W26 5511