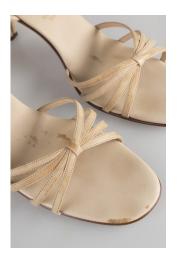

# Oklahoma Fashion Museum Collection 1980s Amalfi Beige T-Strap Sandals

Acquisition #S202.18.1 Length: 9", Width: 1.5-3", Heel: 2"

Size: 8N #s inside: none

Insoles imprint: All leather / made in Italy, made in Florence, Italy

Sole Imprint: 8N, all leather, made in Italy

Condition: Pristine

Description: These sandals have pink, blue, orange, green and red embroidery on top of cream fabric. The in-

soles are a light mint leather color.