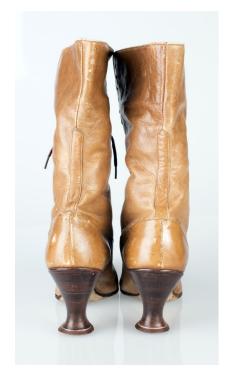

# 1910 Lace Up Boots

Acquisition #S202.16.5 Color: Camel

Size: 6 Length: 11" Width: 2.75" Heel: 3"

Inside imprint: T.W. Coverdale [Tulsa, Okla.] Sole imprint/mark: None

Condition: Good #s inside: 445-22025

Description: These camel colored lace up boots have 21 grommets for lacing, brown laces, a tongue, and darker brown french heels which are in a dark brown. The inside has leather around the top and along the grommet edges. The interior is lined with canvas fabric. There is some cracking where the heels are attached.