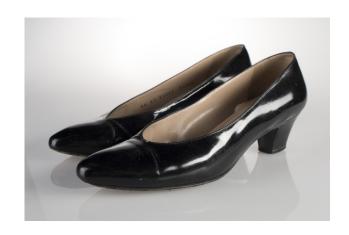

#### 1960s Black Patent Low Heel Pumps

Acquisition #S202.16.45

Size: 8 1/2 AA Length: 10.25", Width: 2.75", Heel: 1.75"

Insoles imprint: Bruno Magli, Made in Italy, Bologna; Tomaia Pelle

Condition: Very Good #s inside: AA 8 1/2 A2083 P4005

Sole imprint: Genuine Leather symbol Vero Cuoio