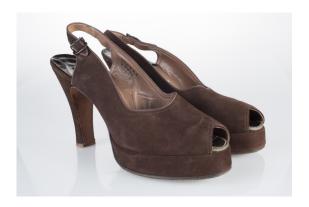

#### 1940s Dark Brown Suede Platform Sling

Acquisition # S202.16.15

Size: 7 1/2 AAAA

Instep imprint: Palter DeLiso Inc., NYC; Capri Last

Condition: Very Good

Color: Dark Brown

Length: 10", Width: 3", Heel: 4"

Sole imprint/mark: None

#s inside: S 5490 41939

Description: These shoes are in very good condition and only have some slight wear.