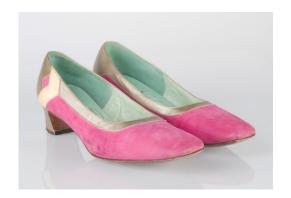

#### 1960s Shocking Pink Suede & Tan Leather Low Heel Pumps

Acquisition #S202.16.65

Size: 8A Length: 10.5", Width: 3", Heel: 2"

Insoles imprint: 1876 Johansen so mistakeably...

Condition: Good, some slight marks #s inside: 16 444317