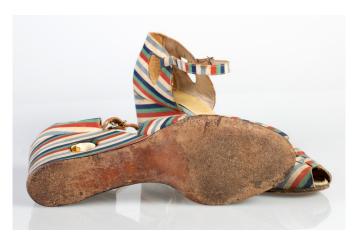

#### 1940s-50s Multi-Colored Striped Wedges

Acquisition #S202.16.91

Size: 9 AA Length: 9.75", Width: 2.75", Heel: 3"

Insoles imprint: Paris Fashion Shoes, Fifth Avenue Styles, REG. U.S. PAT. OFF.

Condition: Poor #s inside: None