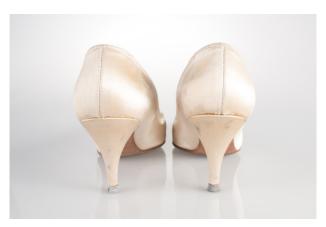

#### 1950s Taupe and Black Pumps

Acquisition # S202.16.22 Color: Taupe and Black

Size: 7 1/2 AAAA Length: 8.75" Width: 3" Heel: 3.5"

Instep imprint: Herbert Levine Sole imprint/mark: None

Condition: Good #s inside: B4860

Description: These taupe pumps have black leather sewn on the end of the toe. The shoes have some

marks and scratches from wear. The sole has a heart-shaped metal taps at the end of the toe.