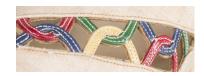

## Oklahoma Fashion Museum Collection 1950s Brown Alligator Sling Platforms

Acquisition # S202.16.30

Size: 8 M Length: 10", Width: 3", Heel: 4"

Instep imprint: Palter Deliso Sole imprint/mark: None Condition: Excellent #s inside: 5X7939 K3X90

Description: These shoes are in excellent condition and have very little wear. The straps have a brass

buckle on the sides.