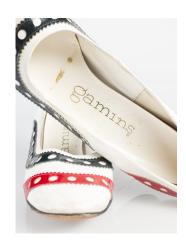

# 1960s-70s Brown & White Spectator Pumps

Acquisition # S202.16.78

Size: 9 AA/AAA Length: 10", Width: 3", Heel: 2.5"

Insoles imprint: Gamins

Condition: Good, some scuff marks Stamped inside: 42912 / "Man made sock lining"

# Oklahoma Fashion Museum Collection 1970s Red, White & Blue Spectator Pumps

Acquisition #S202.16.89

Size: 8 AA Length: 10", Width: 2.75", Heel: 2.25"

Insoles imprint: Gamins,

Condition: Very Good, some scuff marks Stamped inside: 9AA/AAA 43174 Manmade Sock