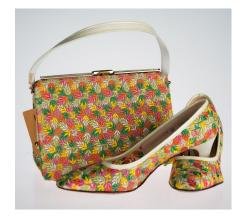

# 1980s Cosmopolitans Multicolored Floral Pumps & Matching Purse

Acquisition #S202.18.4

Size: 7 1/2

Insoles imprint: Cosmopolitans a vitality shoe

Condition: Pristine, never worn

Length: 9", Width: 2.75", Heel: 2"

#s inside: 7565 14 2A 4A 5099 117