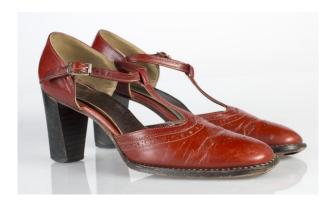

de: L76567 7 1/2 B/AA 15













# Oklahoma Fashion Museum Collection 1970s Red, White & Blue Spectator Pumps

Acquisition #S202.16.89

Size: 8 AA Length: 10", Width: 2.75", Heel: 2.25"

Insoles imprint: Gamins,

Condition: Very Good, some scuff marks Stamped inside: 9AA/AAA 43174 Manmade Sock













# 1970s Yellow Espadrills

Acquisition #S202.16.132

Length: 10.25", Width: 3", Heel: 2.25"

Size: 10 N #s inside: 69287 10N 6670 37358

Insoles imprint: Browsabouts

Condition: Pristine

These shoes have never been worn and still have the original sticker inside which says: 0464 PIX PRICE

\$13.00 Compare at \$24.00 278243-1 Size 1003 10N













# 1970s Rust Calf T-Strap Shoes

Acquisition #S202.16.143

Size: 7 1/2 N

Insoles imprint: La Belle Original

Condition: Very Good





Length: 9.5", Width: 3", Heel: 3"









# Oklahoma Fashion Museum Collection 1970s Wine High Heeled Pumps

Acquisition #S202.16.145

Size: 8 N

Insoles imprint: None

Condition: Very Good

Length: 10", Width: 2.75", Heel: 3.5"

#s inside: 8 9 1











# 1970s Brown Naturalizer High Heeled Sandals

Acquisition #S202.16.147

Length: 10.5", Width: 2.74", Heel: 3"

Size: 10 M #s inside: 10M 36071

Insoles imprint: Naturalizer, Pollywoods

Condition: Pristine, never worn

Original price tag is on the sole for \$9.99, with "U 7426" also printed on the tag.















# 1970s-80s Taupe Low Heel Pumps

Acquisition #S202.16.148

Length: 10.5", Width: 3", Heel: 2"

Size: 10 AAA

#s inside: None

Insoles imprint: All Leather, Evan-Picone, Made in Italy Sole imprint: ALL LEATHER, Made i