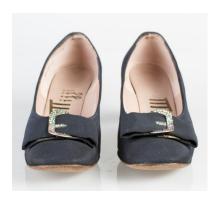

#### Oklahoma Fashion Museum Collection 1950s Brown & Black Pumps

Acquisition #S202.16.28

Size: 8 AA Length: 10", Width: 3", Heel: 3.5"

Instep Label: Town & Country Shoes \*T.M. Reg. Sole imprint/mark: None

Condition: Good #s inside: 58775 15

Description: Black pumps with brown leather trim stitched onto the bottom of the fronts for decoration. The toes have some marks on them, and there are some scuffs and creases in the leather. The inside is