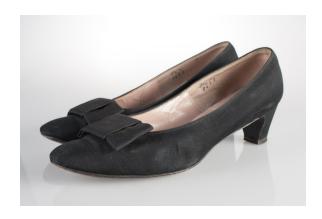

## 1960s Grey Patent Leather Pumps with Bow

Acquisition #S202.16.77

Size: 8 12 AAAA Length: 10", Width: 2.5", Heel: 2.25"

Insoles imprint: Saks Fifth Avenue, Fenton Last

Condition: Fair [some stains and scuffs] #s inside: 7 1/2 AAA A 91218 17 B/3707