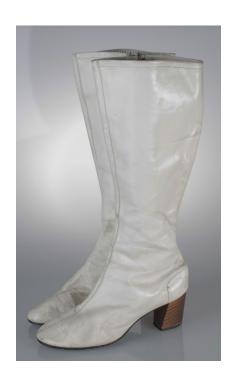

# 1960s-70s White Over-the-Knee Boots

Acquisition #S202.16.140

Size: 10 N

Fabric tag at collar: Sbicca Californians

Condition: Very Good

Length: 11.75", Width: 3.25", Heel: 1.5"

#s inside: 10 N 44724

Heel cap: BF Goodrich