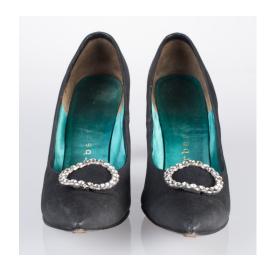

#### 1950s Pink Lame Spike Pumps with Rhinestones

Acquisition #S202.16.39

Size: 7 1/2 AA Length: 10", Width: 2.75", Heel: 3.5"

Insoles imprint: Mr. Stanley Couture Footwear

Condition: Very Good #s inside: 800/21

Description: These pink lame shoes have a teardrop decoration on the toes with rhinestones, and some are discolored. The vamp opening is red around the edges. Some of the lame is separating on the heels, but overall the shoes are in very good condition.