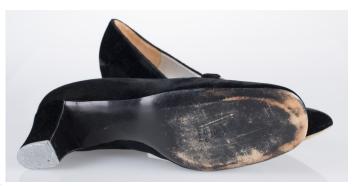

## Oklahoma Fashion Museum Collection 1950s Brown Alligator Sling Platforms

Acquisition # S202.16.30

Size: 8 M Length: 10", Width: 3", Heel: 4"

Instep imprint: Palter Deliso Sole imprint/mark: None Condition: Excellent #s inside: 5X7939 K3X90

Description: These shoes are in excellent condition and have very little wear. The straps have a brass

buckle on the sides.