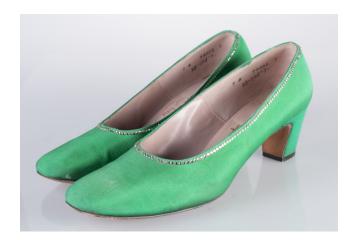

# 1960s Low Heel Green Silk Pumps with Rhinestones

Acquisition # S202.16.80

Size: 9 N Length: 10.25", Width: 3", Heel: 2"

Insoles imprint: Mijji

Condition: Excellent #s inside: 2B-5W8-71 35E77

## 1960s Bright Green Silk Low Heel Pumps with Rhinestones

Acquisition #S202.16.97

Size: 9 A Length: 10.5", Width: 3", Heel: 2.5"

Insoles imprint: Made expressly for Andrew Geller Exquisite Footwear / Plaza Debs made exclusively for

Andrew Geller

Condition: Good, slight stains #s inside: 9 A 92A32 5 2B-5W8-71