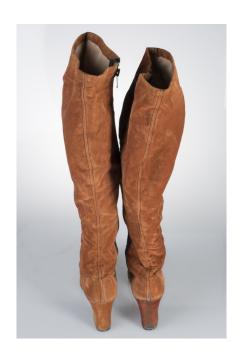

# 1970s Brown Suede Knee High Boots with Zipper

Acquisition #S202.16.154

Length:11", Width: 3", Heel: 3"

Size: 8 #s inside: None

Insoles imprint: None Sole Imprint: The Golden Rule Shoe, Fashion at the Right Price,

Made in Italy, All Man-Made Materials, 8

Condition: Very Good