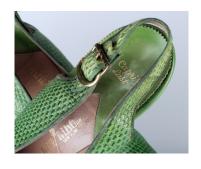

#### 1940s Green Snake Platform Sling Back Shoes

Acquisition # S202.16.17 Color: Green

Size: 7 1/2 AAA Length: 7.75", Width: 2.75", Heel: 4.25"

Instep imprint: Palto DeLiso Inc., NYC, Capri Last

Sole imprint/mark: None

Condition: Very Good #s inside: S 39154 L9492

Description: These bright green platform sling backs have a brass buckle on the strap, brown leather inside, and a green insole. There is some slight discoloration on the heels, straps, and on the platform.