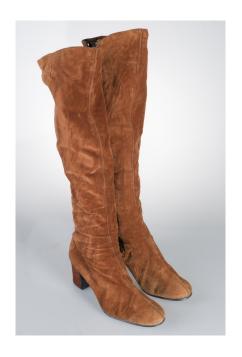

Condition:

1960s-70s Brown Suede Knee High Boots

Acquisition #S202.16.139

Length: 11.5", Width: 3.5", Heel: 2"

Size: 9 1/2 N

Inside tag at collar: Bandolino, Made in Italy, 9 1/2 N

Condition: Very Good