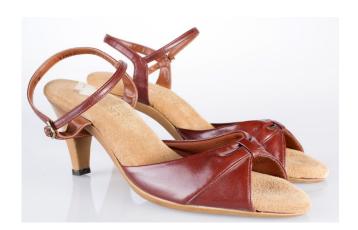

# 1960s-70s Cream Calf Heeled Sandals

Acquisition #S202.16.61

Size: 10 S Length: 10.25", Width: 3", Heel: 3.25"

Insoles imprint: Amalfi by Rangoni, made in Florence Italy Buriano

Condition: Very Good, some slight stains #s inside: None / Sole imprint: 10 S All leather, made in Italy