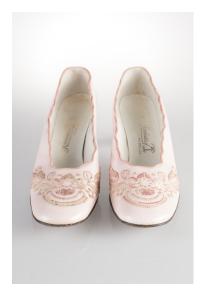

# 1960s Pink Kid Low Heel Pumps with Embroidery

Acquisition #S202.16.114

Size: 8 1/2 AAA

Insoles imprint: Kornhauser of Palm Beach

Condition: Excellent

#s inside: 8 1/2 3 a 39324 133897P

Sole mark: 7130 on right shoe