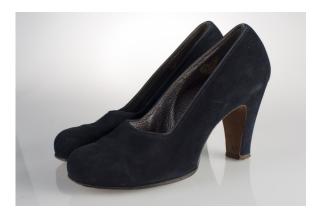

#### 1940s Navy Blue Suede Pumps

Acquisition #S202.16.36

Size: 8 A Length: 12", Width: 3", Heel: 3.5"

Insoles imprint: I. Miller, Guildhall, Hand Sewn Sole imprint: 39 8 15

Condition: Excellent #s inside: 8A 452 3458 323678

Description: These pumps show slight wear on the soles, but are in excellent condition.