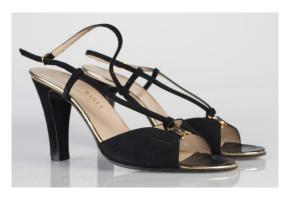

# Oklahoma Fashion Museum Collection 1980s Amalfi Beige T-Strap Sandals

Acquisition #S202.18.1 Length: 9", Width: 1.5-3", Heel: 2"

Size: 8N #s inside: none

Insoles imprint: All leather / made in Italy, made in Florence, Italy

Sole Imprint: 8N, all leather, made in Italy

Condition: Pristine

Description: These sandals have pink, blue, orange, green and red embroidery on top of cream fabric. The in-

soles are a light mint leather color.