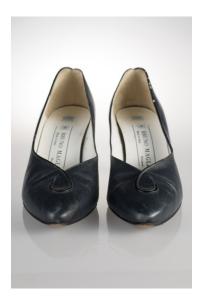

# 1970s Black Suede Slings

Acquisition # S202.16.27

Size: 8 1/2 AAAA Length: 8", Width: 3", Heel: 3.75"

Instep imprint: Bruno Magli, BM Bologna, made in Italy, \*Tomaia Pelle\*

Condition: Very Good #s inside: 012 09 511 8N

Description: These black suede slings have a brass metal piece with the loops which the front and the

straps are attached to. The ankle straps have brass buckles.