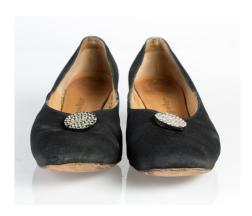

#### Oklahoma Fashion Museum Collection 1950s Brown Pumps with Black Trim

Acquisition #S202.16.24

Size: 7 AAAA Length: 10" Width: 3" Heel: 3.5"

Instep imprint: Andrew Geller \*exquisite footwear Store imprint: Al Rosenthal's, Oklahoma City

Condition: Fair #s inside: C30177 1CG54 Fancy

Description: The brown leather pumps have decorative black braid around the opening which loops on top of the toe. The heel tips are damaged and wrapped with black tape, and the tips of the toes are scuffed.