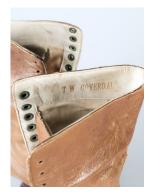

# 1910 Lace Up Boots

Acquisition #S202.16.5 Color: Camel

Size: 6 Length: 11" Width: 2.75" Heel: 3"

Inside imprint: T.W. Coverdale [Tulsa, Okla.] Sole imprint/mark: None

Condition: Good #s inside: 445-22025

Description: These camel colored lace up boots have 21 grommets for lacing, brown laces, a tongue, and darker brown french heels which are in a dark brown. The inside has leather around the top and along the grommet edges. The interior is lined with canvas fabric. There is some cracking where the heels are attached.