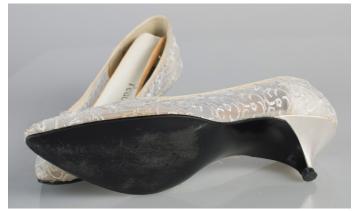

#### 1950s Silver Lace Pumps

Acquisition #S202.16.144

Length: 10.25", Width: 3", Heel: 2"

Size: 7 1/2 B

#s inside: 7 1/2B 33302 12 10 960-6L

Insoles imprint: DeLiso Debs; Insole of Cellulose Fibre

Condition: Very Good