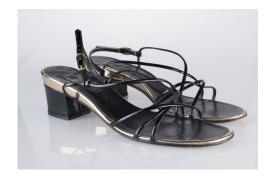

#### 1950s-60s Black Silk Sandals with Rhinestone Trim on Vinyl

Acquisition #S202.16.54 Donated by: Rita Sue Frank, Dec. 22, 1986

Size: 8 1/2 AA Length: 10", Width: 3", Heel: 3.5"

Insoles imprint: Galano

Condition: Excellent #s inside: 14738 150BE48 (on ankle strap)

Description: These shoes were worn with a black evening pants suit (Acq. #98-86.22.B).