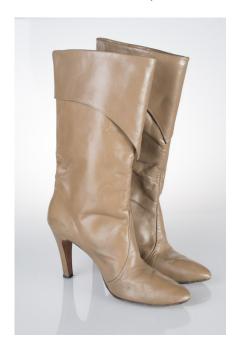

Condition:

1960s-70s Brown Suede Knee High Boots

Acquisition #S202.16.139

Length: 11.5", Width: 3.5", Heel: 2"

Size: 9 1/2 N

Inside tag at collar: Bandolino, Made in Italy, 9 1/2 N

Condition: Very Good