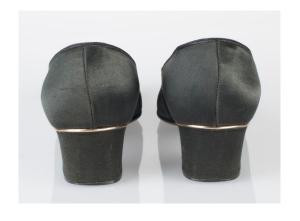

## Oklahoma Fashion Museum Collection 1950s Brown Alligator Sling Platforms

Acquisition # S202.16.30

Size: 8 M Length: 10", Width: 3", Heel: 4"

Instep imprint: Palter Deliso Sole imprint/mark: None Condition: Excellent #s inside: 5X7939 K3X90

Description: These shoes are in excellent condition and have very little wear. The straps have a brass

buckle on the sides.