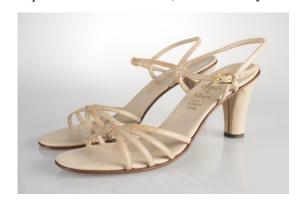

# Oklahoma Fashion Museum Collection 1980s Amalfi Beige T-Strap Sandals

Acquisition #S202.18.1 Length: 9", Width: 1.5-3", Heel: 2"

Size: 8N #s inside: none

Insoles imprint: All leather / made in Italy, made in Florence, Italy

Sole Imprint: 8N, all leather, made in Italy

Condition: Pristine

Description: These sandals have pink, blue, orange, green and red embroidery on top of cream fabric. The in-

soles are a light mint leather color.