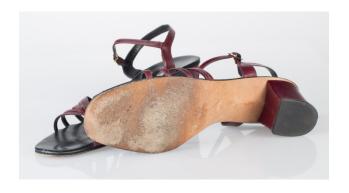

## Oklahoma Fashion Museum Collection 1950s Brown Alligator Sling Platforms

Acquisition # S202.16.30

Size: 8 M Length: 10", Width: 3", Heel: 4"

Instep imprint: Palter Deliso Sole imprint/mark: None Condition: Excellent #s inside: 5X7939 K3X90

Description: These shoes are in excellent condition and have very little wear. The straps have a brass

buckle on the sides.