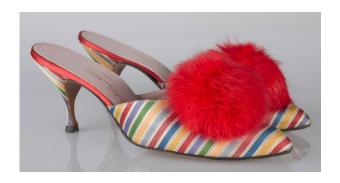

#### Oklahoma Fashion Museum Collection 1950s Multi Striped High Heeled Mules

Acquisition #S202.16.26 Donated by: Rita Sue Frank, Dec. 22, 1986

Size: 8 1/2 A Length: 10", Width: 3", Heel: 3"

Instep imprint: Leisure Loungers Reg. trademark

Store imprint: Al Rosenthal's, Oklahoma City

Condition: Very Good #s inside: 97300 5563

Description: These bright, multi-colored shoes have red, purple, green, and yellow stripes with white lines and stitching in-between the colors. Big red feather pom-poms are on the front. According to a note that was in with the shoes, they were worn with a green hostess coat.