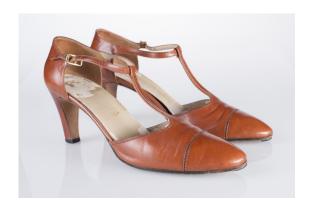

## Oklahoma Fashion Museum Collection 1950s Brown Alligator Sling Platforms

Acquisition # S202.16.30

Size: 8 M Length: 10", Width: 3", Heel: 4"

Instep imprint: Palter Deliso Sole imprint/mark: None Condition: Excellent #s inside: 5X7939 K3X90

Description: These shoes are in excellent condition and have very little wear. The straps have a brass

buckle on the sides.