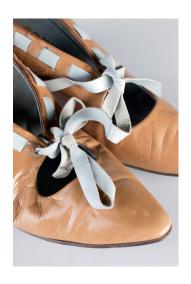

#### 1950s-60s Tan Leather Low Heel Pumps with Blue Lacing

Acquisition #S202.16.49

Size: 7 M Length: 9.75", Width: 2.75", Heel: 2.5"

Insoles imprint: Carmelletes, Hand Lasted, Narrow Heel

Condition: Good, some marks and creases #s inside: 7M 6760523, Man Made Insole

Description: These shoes have blue leather laces that weave through the leather on the sides, and tie in a

bow in front.