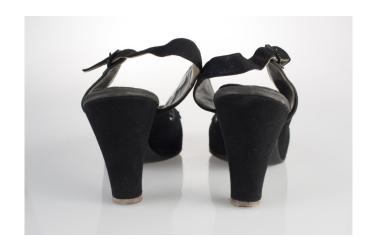

## Oklahoma Fashion Museum Collection 1950s Brown Alligator Sling Platforms

Acquisition # S202.16.30

Size: 8 M Length: 10", Width: 3", Heel: 4"

Instep imprint: Palter Deliso Sole imprint/mark: None Condition: Excellent #s inside: 5X7939 K3X90

Description: These shoes are in excellent condition and have very little wear. The straps have a brass

buckle on the sides.