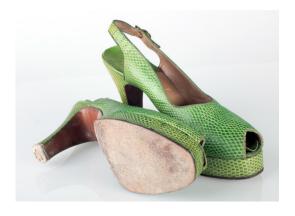

#### 1940s Green Snake Platform Sling Back Shoes

Acquisition # S202.16.17 Color: Green

Size: 7 1/2 AAA Length: 7.75", Width: 2.75", Heel: 4.25"

Instep imprint: Palto DeLiso Inc., NYC, Capri Last

Sole imprint/mark: None

Condition: Very Good #s inside: S 39154 L9492

Description: These bright green platform sling backs have a brass buckle on the strap, brown leather inside, and a green insole. There is some slight discoloration on the heels, straps, and on the platform.