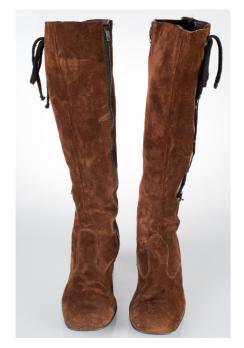

# 1970s Brown Suede Knee High Boots with Zipper

Acquisition #S202.16.154

Length:11", Width: 3", Heel: 3"

Size: 8 #s inside: None

Insoles imprint: None Sole Imprint: The Golden Rule Shoe, Fashion at the Right Price,

Made in Italy, All Man-Made Materials, 8

Condition: Very Good