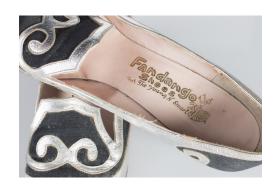

#### 1950s-60s Black & Silver Pumps

Acquisition #S202.17.2

Length: 10", Width: 3", Heel: 2.5"

Size: 6 #s inside: 6

Insoles imprint: Fandango Shoes for the young n' smart / Famous-Barr Co.

Condition: Good