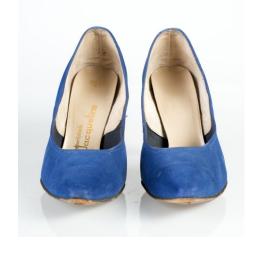

## Oklahoma Fashion Museum Collection 1950s Royal Blue Suede Pumps

Acquisition #S202.16.32

Size: Length: 10.5", Width: 3", Heel: 3.75" 9M

Insole imprints: Designer Originals Jacqueline / Vinyl Socklining Fiber Insole

Condition: Good #s inside: 153 K20220 617D63 26 16.5

These blue suede shoes have some wear on the sole, and the insoles are cracked. Otherwise Description:

these shoes are in good condition.