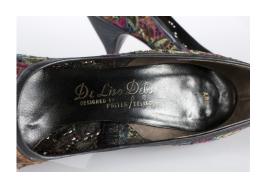

#### 1950s Multi-Colored High Heels

Acquisition #S202.16.41

Size: 9 AAAA Length: 10.5", Width: 2.75", Heel: 3.5"

Insoles imprint: De Liso Debs, designed by Palter/Deliso, ARIA

Condition: Excellent #s inside: 20854 5 DL-53

Description: Multi-colored high heels in blues, reds, browns with black heels and pointed toes.