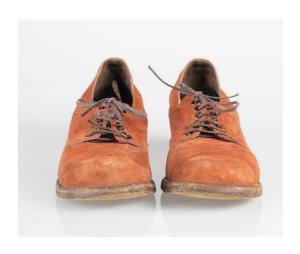

# Oklahoma Fashion Museum Collection 1960s Rust Suede Oxfords

Acquisition # S202.16.87

Size: 8 1/2 A Length: 9.5", Width: 3", Heel: 2.5"

Insoles imprint: Exclusive Foleys, Made in Italy

Condition: Poor #s inside: None