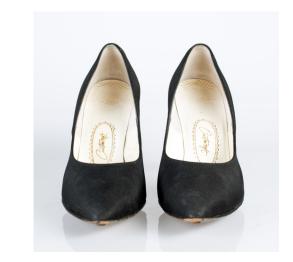

## Oklahoma Fashion Museum Collection 1950s Black Silk High Heels

Acquisition #S202.16.31

Size: 9 AAAA Length: 10.5", Width: 2.75", Heel: 3.75"

Instep imprint: Customcraft / wool composition insole

Condition: Very Good #s inside: 6803218328

Description: These black silk pumps have some wear on the soles, and have a small round attachment

at the toe.