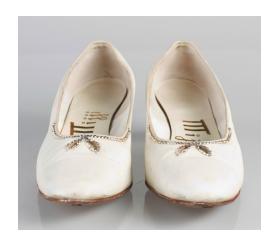

#### 1950s Shocking Pink Silk High Heels with Rhinestones

Acquisition # S202.176.44

Size: 6 1/2 A Length: 9.5", Width: 2.75", Heel: 2.5"

Insoles imprint: by Mijji, Fiddle Last, Reg. US Pat

Condition: Excellent #s inside: 6 1/2 A 9 F08a4662 29L 32

Description: These shocking pink high heels have a pattern of small rhinestones along the topline of the

toebox. The soles show slight wear.