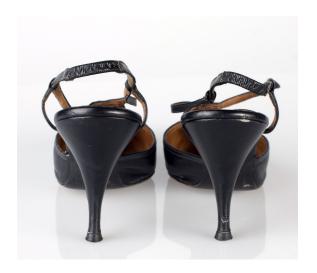

#### Oklahoma Fashion Museum Collection 1950s Brown Pumps with Black Trim

Acquisition #S202.16.24

Size: 7 AAAA Length: 10" Width: 3" Heel: 3.5"

Instep imprint: Andrew Geller \*exquisite footwear Store imprint: Al Rosenthal's, Oklahoma City

Condition: Fair #s inside: C30177 1CG54 Fancy

Description: The brown leather pumps have decorative black braid around the opening which loops on top of the toe. The heel tips are damaged and wrapped with black tape, and the tips of the toes are scuffed.