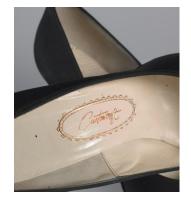

## Oklahoma Fashion Museum Collection 1950s Black Silk High Heels

Acquisition #S202.16.31

Size: 9 AAAA Length: 10.5", Width: 2.75", Heel: 3.75"

Instep imprint: Customcraft / wool composition insole

Condition: Very Good #s inside: 6803218328

Description: These black silk pumps have some wear on the soles, and have a small round attachment

at the toe.