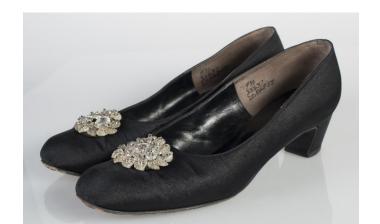

#### 1950s Pink Lame Spike Pumps with Rhinestones

Acquisition #S202.16.39

Size: 7 1/2 AA Length: 10", Width: 2.75", Heel: 3.5"

Insoles imprint: Mr. Stanley Couture Footwear

Condition: Very Good #s inside: 800/21

Description: These pink lame shoes have a teardrop decoration on the toes with rhinestones, and some are discolored. The vamp opening is red around the edges. Some of the lame is separating on the heels, but overall the shoes are in very good condition.