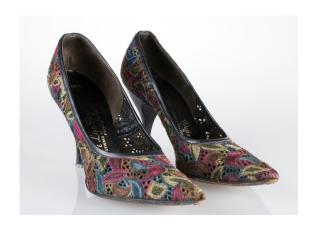

#### 1950s Multi-Colored High Heels

Acquisition #S202.16.41

Size: 9 AAAA Length: 10.5", Width: 2.75", Heel: 3.5"

Insoles imprint: De Liso Debs, designed by Palter/Deliso, ARIA

Condition: Excellent #s inside: 20854 5 DL-53

Description: Multi-colored high heels in blues, reds, browns with black heels and pointed toes.