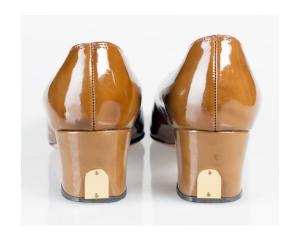

## Oklahoma Fashion Museum Collection 1950s Brown Alligator Sling Platforms

Acquisition # S202.16.30

Size: 8 M Length: 10", Width: 3", Heel: 4"

Instep imprint: Palter Deliso Sole imprint/mark: None Condition: Excellent #s inside: 5X7939 K3X90

Description: These shoes are in excellent condition and have very little wear. The straps have a brass

buckle on the sides.