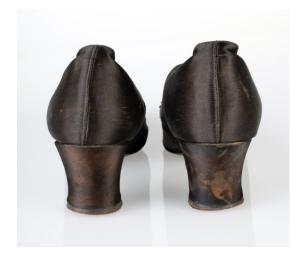

#### Oklahoma Fashion Museum Collection 1920s Black Satin Shoes with Beading

Acquisition #S202.16.4 Color: Black with beads

Size: 8M Length: 9.5" Width: 2.75" Heel: 2.5"

Instep imprint: Hamilton Shoe Co., Ardmore, Oklahoma Sole imprint/mark: None

Condition: Poor #s inside: None

Designer: These black satin shoes have beading on top of the toes, and a bow with beading and rhinestones.

The shoes are very worn, scuffed on the outside, and the inside lining is torn.