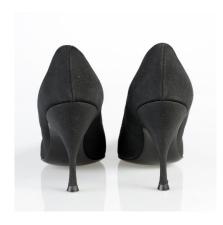

## Oklahoma Fashion Museum Collection 1950s Black Suede Pumps

Acquisition #S202.16.40

Size: 8 A Length: 10", Width: 3", Heel: 3"

Insoles imprint: Design by Evans

Condition: Excellent #s inside: 5-1 42-4 43650

Description: Plain suede black pumps in excellent condition with slight wear on the soles.