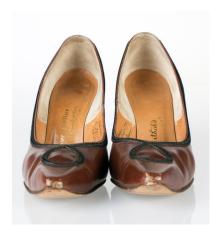

#### Oklahoma Fashion Museum Collection 1950s Brown & Black Pumps

Acquisition #S202.16.28

Size: 8 AA Length: 10", Width: 3", Heel: 3.5"

Instep Label: Town & Country Shoes \*T.M. Reg. Sole imprint/mark: None

Condition: Good #s inside: 58775 15

Description: Black pumps with brown leather trim stitched onto the bottom of the fronts for decoration. The toes have some marks on them, and there are some scuffs and creases in the leather. The inside is