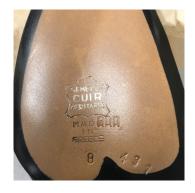

# Oklahoma Fashion Museum Collection 1980s Three Tone Suede Loafers by Jakki

Acquisition #S202.18.3 Length: 10", Heel:1.5"

Size: 8 #s inside: 944g53M-106177 4431 8S

Insoles imprint: Semelle CUIR Veritable, made in Greece, AAA, 8, 431

Insoles imprint

Numbers inside

Original Box

Sole imprint