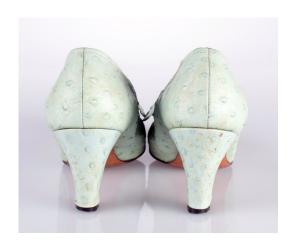

## 1960s Mint Green Faux Ostrich Pumps with Bow

Acquisition #S202.16.106

Length: 10.25", Width: 3", Heel: 2.75"

Size: 8B #s inside: 8B 7332 21 LB02-230

Insoles imprints: Perry Chester Show Salons, Miami Beach,. Florida; and CC Logo: CustomCraft

Condition: Good