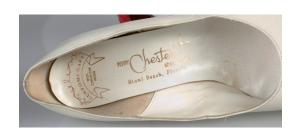

## 1960s White Pumps with Red Toes and Heels

Acquisition #S202.16.81

Size: 8 1/2 B Length: 10.5", Width: 3", Heel: 3"

Insoles imprint: Perry Chester shoe salons, Miami Beach, Florida / Customcraft wool composition insole

Condition: Very Good, a few scuff marks #s inside: unreadable