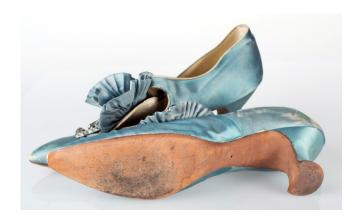

#### 1920s Blue Satin Shoes

Acquisition #S202.16.6 Color: Blue

Size: 6 Length: 10.5" Width: 2.5" Heel: 2.5"

Instep imprint: F.N. Foster & Company Sole imprint/mark: None

Condition: Poor #s inside: None

Designer: These Charleston style shoes are in aqua blue satin and have French heels and pointed toes. They have 2 round, pleated satin decorations on the top and originally had rhinestone buckles. The vamp is in a cream leather. The shoes are scuffed, the decorations are damaged, and the buckles have come loose.