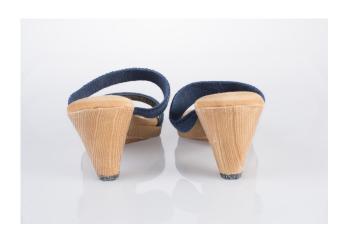

#### **Table of Contents**

| 1915-1930s Shoes                         |    |
|------------------------------------------|----|
| 1915 Black satin shoes with French heels | 2  |
| 1920s Black satin shoes with beading     | 3  |
| 1920s Blue satin shoes                   | 4  |
| 1920s Black French heel shoes            | 5  |
| 1920s Black beaded top shoes             | 6  |
| 1920s-30s Tan leather Mary Jane shoes    | 7  |
| 1940s Shoes                              |    |
| Dark brown suede platform sling          | 9  |
| Purple suede platform slings             | 10 |
| Green snake platform slings              | 11 |
| Navy blue suede pumps                    | 12 |
| Beige linen sling back platform heels    | 13 |
| Navy blue platform heels                 | 14 |
| 1940s-1950s Shoes                        |    |
| Moss green suede platform pump           | 16 |
| Multi-colored striped wedges             | 17 |
| 1950s Shoes                              |    |
| Clear plastic & silver mule high heels   | 19 |
| Gold & plastic T-strap pumps             | 20 |
| Taupe & black pumps                      | 21 |
| Black calf high heeled sandals           | 22 |
| Brown pumps with black trim              | 23 |
| Navy blue calf pumps                     | 24 |
| Multi striped high heeled mules          | 25 |
| Brown & black pumps                      | 26 |
| Black & white saddle oxfords             | 27 |
| Brown leather sling platforms            | 28 |
| Black silk high heels                    | 29 |
| Royal blue suede pumps                   | 30 |
| Navy blue suede pumps                    | 31 |
| Aqua silk pumps                          | 32 |
| Peach silk pumps                         | 33 |
| Black silk pumps                         | 34 |
| Navy blue silk pumps                     | 35 |
| Pink lame' spike pumps with rhinestones  | 36 |
| Black suede pumps                        | 37 |
| Multi-colored high heels                 | 38 |
| Black calf high heel numps               | 39 |