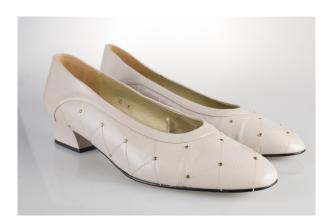

# 1980s Cosmopolitans Multicolored Floral Pumps & Matching Purse

Acquisition #S202.18.4

Size: 7 1/2

Insoles imprint: Cosmopolitans a vitality shoe

Condition: Pristine, never worn

Length: 9", Width: 2.75", Heel: 2"