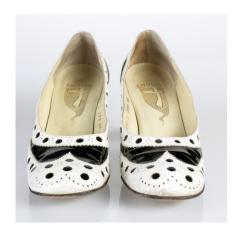

#### 1950s Black & White Saddle Oxfords

Acquisition # S202.16.29

Size: 8 M Length: 10.25, Width: 3.5", Heel: 1/2"

Instep imprint: Dr. Onen elegance afoot Sole imprint/mark: None

Condition: Good #s inside: None

Description: These saddle oxfords have black rubber soles and white cotton laces with white lacing

grommets. The shoes have some scuff marks on them.