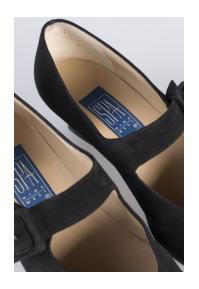

# 1990s Black Suede Mary Janes

Acquisition #S202.16.162 Length: 10", Width: 3", Heel: 2"

Size: 8 M Printed Inside: Man Made Sole Made in Brazil N Mackey A

Insoles imprint: Spa Nine West Sole imprint: All leather upper, 8 M

Condition: Good Original price: \$76.00

Original Box Labels