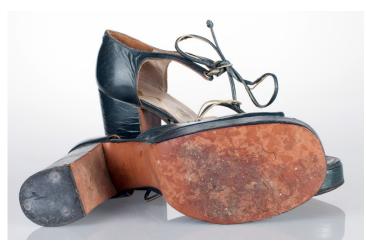

## Oklahoma Fashion Museum Collection 1950s Brown Alligator Sling Platforms

Acquisition # S202.16.30

Size: 8 M Length: 10", Width: 3", Heel: 4"

Instep imprint: Palter Deliso Sole imprint/mark: None Condition: Excellent #s inside: 5X7939 K3X90

Description: These shoes are in excellent condition and have very little wear. The straps have a brass

buckle on the sides.