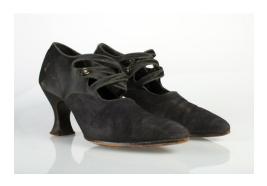

#### Oklahoma Fashion Museum Collection 1915 Black Shoes with French Heels

Color: Black

Length: 11" Width: 3"

Sole imprint/mark: None

#s inside: 370 7998

Acquisition #S202.16.2

Size: 6

Instep imprint: None

Condition: Excellent

Style: Charleston

Description: Black leather shoes with a French heel. It has pointed toes, and black grosgrain ribbon ties

that fit through 4 grommets on each shoe.

Heel: 3"