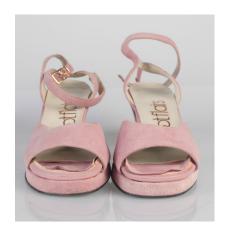

# Oklahoma Fashion Museum Collection 1970s Pink Suede Sandals

Acquisition #S202.16.76

Size: 7 1/2 AA Length: 9.5", Width: 3", Heel: 2.75"

Insoles imprint: footflairs

Condition: Fair (insoles are coming loose) #s inside: L76567 7 1/2 B/AA 15