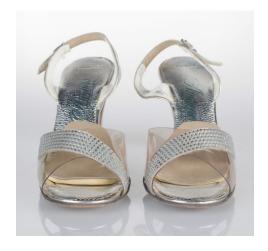

# Oklahoma Fashion Museum Collection 1980s Amalfi Beige T-Strap Sandals

Acquisition #S202.18.1 Length: 9", Width: 1.5-3", Heel: 2"

Size: 8N #s inside: none

Insoles imprint: All leather / made in Italy, made in Florence, Italy

Sole Imprint: 8N, all leather, made in Italy

Condition: Pristine

Description: These sandals have pink, blue, orange, green and red embroidery on top of cream fabric. The in-

soles are a light mint leather color.