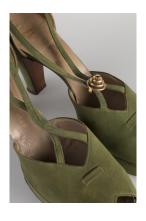

#### 1940s-50s Moss Green Suede Platform Pump

Acquisition # S202.16.19 Color: Moss Green

Size: 7 1/2 AA Length: 10", Width: 2.75", Heel: 4"

Instep imprint: Palter DeLiso Inc., NYC; Capri Last

Sole imprint/mark: None

Condition: Good #s inside: 512774 A9438

Description: These shoes have 2 leather straps that wrap around the back, cross over, and attached to the front. One shoe has a metal decoration that holds the 2 straps together, but the other shoe is missing one. The shoes have a tan lining and tan insole. The insole is coming loose at the toes, and there is some slight fabric discoloration.