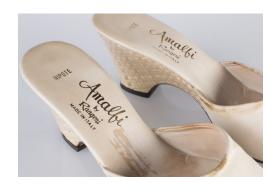

# Oklahoma Fashion Museum Collection 1980s Amalfi Beige T-Strap Sandals

Acquisition #S202.18.1 Length: 9", Width: 1.5-3", Heel: 2"

Size: 8N #s inside: none

Insoles imprint: All leather / made in Italy, made in Florence, Italy

Sole Imprint: 8N, all leather, made in Italy

Condition: Pristine

Description: These sandals have pink, blue, orange, green and red embroidery on top of cream fabric. The in-

soles are a light mint leather color.