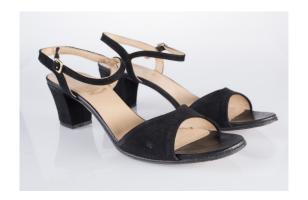

#### 1960s Black Suede Low Heel Sandals

Acquisition #S202.16.113

Length: 10.25", Width: 2.75", Heel: 2.25"

Size: 9 1/2 S #s inside: 9 1/2 S

Insoles imprint: Miramonte Sole imprint: Genuine leather, made in Mexico

The sole of these shoes have a label attached which reads: Cia. Mira. De Calz. EMYCO, S.A.

Reg. 51 CICEF / Leather: Kid / Lining: Kid / Sole: Leather

Condition: Excellent