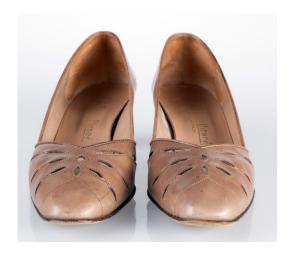

# 1970s-80s Taupe Low Heel Pumps

Acquisition #S202.16.148

Length: 10.5", Width: 3", Heel: 2"

Size: 10 AAA

#s inside: None

Insoles imprint: All Leather, Evan-Picone, Made in Italy Sole imprint: ALL LEATHER, Made in Italy, 10AAA

Condition: Very good, slight stains and scuffs