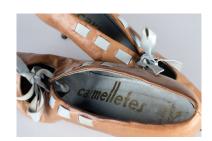

#### 1950s-60s Tan Leather Low Heel Pumps with Blue Lacing

Acquisition #S202.16.49

Size: 7 M Length: 9.75", Width: 2.75", Heel: 2.5"

Insoles imprint: Carmelletes, Hand Lasted, Narrow Heel

Condition: Good, some marks and creases #s inside: 7M 6760523, Man Made Insole

Description: These shoes have blue leather laces that weave through the leather on the sides, and tie in a

bow in front.