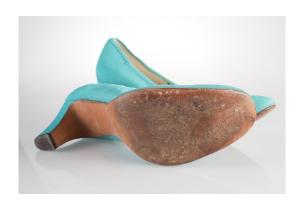

# Shoes and Boots in the Oklahoma Fashion Museum Collection

1950s Brown Leather Sling Platforms

1910 Brown Leather Lace Up Boots