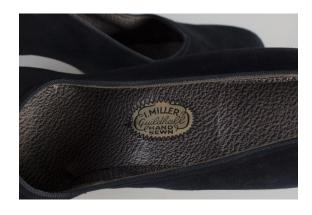

## Oklahoma Fashion Museum Collection 1950s Brown Alligator Sling Platforms

Acquisition # S202.16.30

Size: 8 M Length: 10", Width: 3", Heel: 4"

Instep imprint: Palter Deliso Sole imprint/mark: None Condition: Excellent #s inside: 5X7939 K3X90

Description: These shoes are in excellent condition and have very little wear. The straps have a brass

buckle on the sides.