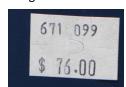

# 1990s Black Suede Mary Janes

Acquisition #S202.16.162 Length: 10", Width: 3", Heel: 2"

Size: 8 M Printed Inside: Man Made Sole Made in Brazil N Mackey A

Insoles imprint: Spa Nine West Sole imprint: All leather upper, 8 M

Condition: Good Original price: \$76.00

Original Box Labels