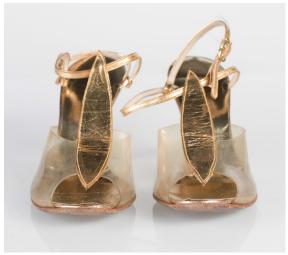

#### 1950s Gold & Plastic T-Strap Pumps

Acquisition # S202.16.18 Color: Gold

Size: 7 1/2 AA Length: 10", Width: 3", Heel: 4"

Instep imprint: Kerrybrooke Featherlite Fashions Sole imprint/mark: None

Condition: Fair #s inside: 8-78033 237 6293 870078

Description: These gold evening shoes have clear plastic over the toe area, a wide gold center piece that attaches to the straps which have gold tone buckles. The insole is coming loose, and the plastic is discolored.