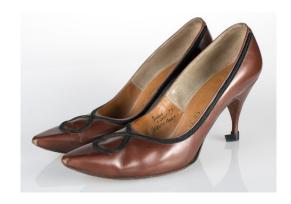

#### Oklahoma Fashion Museum Collection 1950s Brown Pumps with Black Trim

Acquisition #S202.16.24

Size: 7 AAAA Length: 10" Width: 3" Heel: 3.5"

Instep imprint: Andrew Geller \*exquisite footwear Store imprint: Al Rosenthal's, Oklahoma City

Condition: Fair #s inside: C30177 1CG54 Fancy

Description: The brown leather pumps have decorative black braid around the opening which loops on top of the toe. The heel tips are damaged and wrapped with black tape, and the tips of the toes are scuffed.