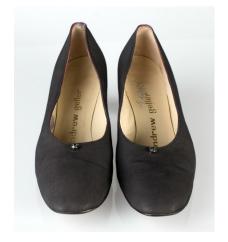

## Oklahoma Fashion Museum Collection 1950s Brown Alligator Sling Platforms

Acquisition # S202.16.30

Size: 8 M Length: 10", Width: 3", Heel: 4"

Instep imprint: Palter Deliso Sole imprint/mark: None Condition: Excellent #s inside: 5X7939 K3X90

Description: These shoes are in excellent condition and have very little wear. The straps have a brass

buckle on the sides.