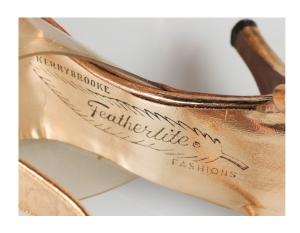

#### 1950s Gold & Plastic T-Strap Pumps

Acquisition # S202.16.18 Color: Gold

Size: 7 1/2 AA Length: 10", Width: 3", Heel: 4"

Instep imprint: Kerrybrooke Featherlite Fashions Sole imprint/mark: None

Condition: Fair #s inside: 8-78033 237 6293 870078

Description: These gold evening shoes have clear plastic over the toe area, a wide gold center piece that attaches to the straps which have gold tone buckles. The insole is coming loose, and the plastic is discolored.