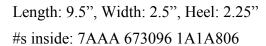

#### 1960s Low Heel Grey Silk Pumps

Color: Grey

Sole imprint/mark:

Acquisition #S202.16.10

Size: 8 1/2 B

Instep imprint: Reine de Beaute', New York, Paris

Condition: Good #s inside: 8 1/2 B 805303C9304W

Designer: These grey, low heel silk pumps have nylon tops on the bottom of the heels. The fabric dye is

faded in some spots and there is discoloration.

Length: 10.25", Width: 3", Heel: 2.25"