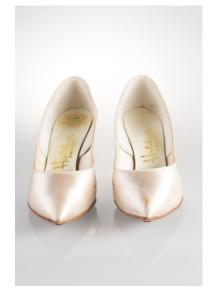

#### 1950s Taupe and Black Pumps

Acquisition # S202.16.22 Color: Taupe and Black

Size: 7 1/2 AAAA Length: 8.75" Width: 3" Heel: 3.5"

Instep imprint: Herbert Levine Sole imprint/mark: None

Condition: Good #s inside: B4860

Description: These taupe pumps have black leather sewn on the end of the toe. The shoes have some

marks and scratches from wear. The sole has a heart-shaped metal taps at the end of the toe.