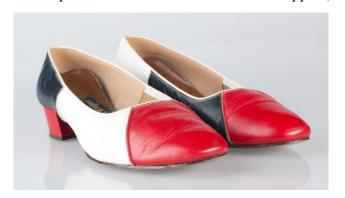

# Oklahoma Fashion Museum Collection 1970s Red, White & Blue Spectator Pumps

Acquisition #S202.16.89

Size: 8 AA Length: 10", Width: 2.75", Heel: 2.25"

Insoles imprint: Gamins,

Condition: Very Good, some scuff marks Stamped inside: 9AA/AAA 43174 Manmade Sock