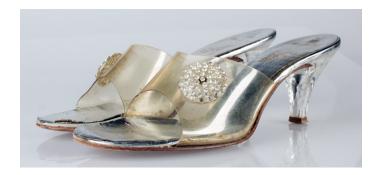

#### 1955 Clear Plastic and Silver Mule High Heels

Acquisition #S202.16.13

Size: 5

Instep imprint: Wanda Last, Sbicca California

Condition: Fair

Color: Clear and silver

Length: 8.25", Width: 3", Heel: 3"

Sole imprint/mark: None

#s on heel instep: 52810

Description: The open toed shoes have a clear plastic heel, a silver insole, and clear plastic on top with

circular decoration with rhinestones. The plastic is discolored.