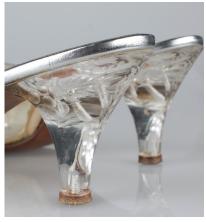

#### 1955 Clear Plastic and Silver Mule High Heels

Acquisition #S202.16.13

Size: 5

Instep imprint: Wanda Last, Sbicca California

Condition: Fair

Color: Clear and silver

Length: 8.25", Width: 3", Heel: 3"

Sole imprint/mark: None

#s on heel instep: 52810

Description: The open toed shoes have a clear plastic heel, a silver insole, and clear plastic on top with

circular decoration with rhinestones. The plastic is discolored.