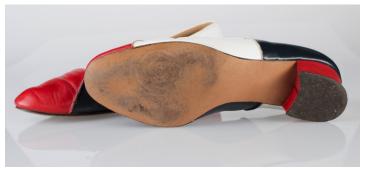

#### 1960s Navy Blue, Red and White Low Heel Pumps

Acquisition #S202.16.47

Size: 7 1/2 D B Length: 9", Width: 3.25", Heel: 1.5"

Insoles imprint: Station Wagons

Condition: Good, insoles are warped & loose #s inside: 182138 3183

Description: These shoes have "leather uppers, balance of man-made materials" which is printed inside.