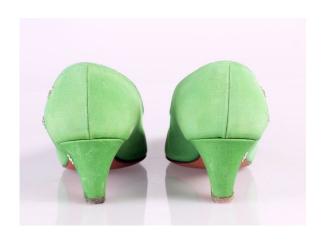

#### 1940s-50s Moss Green Suede Platform Pump

Acquisition # S202.16.19 Color: Moss Green

Size: 7 1/2 AA Length: 10", Width: 2.75", Heel: 4"

Instep imprint: Palter DeLiso Inc., NYC; Capri Last

Sole imprint/mark: None

Condition: Good #s inside: 512774 A9438

Description: These shoes have 2 leather straps that wrap around the back, cross over, and attached to the front. One shoe has a metal decoration that holds the 2 straps together, but the other shoe is missing one. The shoes have a tan lining and tan insole. The insole is coming loose at the toes, and there is some slight fabric discoloration.