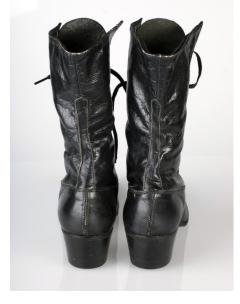

# Oklahoma Fashion Museum Collection 1910 Lace Up Boot

Acquisition #S202.16.1

Size: 6

Instep imprint: Bench Made Volk's

Condition: Very Good

Length: 10" Width: 2 3/4" Heel: 2.5" Height: 10.5"

Sole imprint/mark: none #s inside: 2500 2557 1042

# 1910 Lace Up Boots

Acquisition #S202.16.5 Color: Camel

Size: 6 Length: 11" Width: 2.75" Heel: 3"

Inside imprint: T.W. Coverdale [Tulsa, Okla.] Sole imprint/mark: None

Condition: Good #s inside: 445-22025

Description: These camel colored lace up boots have 21 grommets for lacing, brown laces, a tongue, and darker brown french heels which are in a dark brown. The inside has leather around the top and along the grommet edges. The interior is lined with canvas fabric. There is some cracking where the heels are attached.