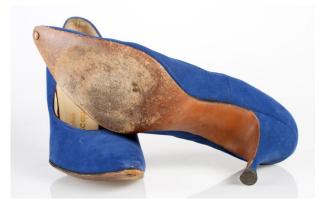

## Oklahoma Fashion Museum Collection 1950s Royal Blue Suede Pumps

Acquisition #S202.16.32

Size: Length: 10.5", Width: 3", Heel: 3.75" 9M

Insole imprints: Designer Originals Jacqueline / Vinyl Socklining Fiber Insole

Condition: Good #s inside: 153 K20220 617D63 26 16.5

These blue suede shoes have some wear on the sole, and the insoles are cracked. Otherwise Description:

these shoes are in good condition.