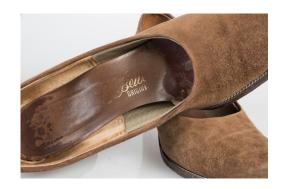

#### Oklahoma Fashion Museum Collection 1950s Brown & Black Pumps

Acquisition #S202.16.28

Size: 8 AA Length: 10", Width: 3", Heel: 3.5"

Instep Label: Town & Country Shoes \*T.M. Reg. Sole imprint/mark: None

Condition: Good #s inside: 58775 15

Description: Black pumps with brown leather trim stitched onto the bottom of the fronts for decoration. The toes have some marks on them, and there are some scuffs and creases in the leather. The inside is