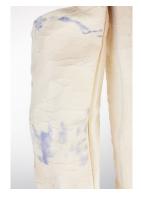

# 1960s-70s White Over-the-Knee Boots

Acquisition #S202.16.140

Size: 10 N

Fabric tag at collar: Sbicca Californians

Condition: Very Good

Length: 11.75", Width: 3.25", Heel: 1.5"

#s inside: 10 N 44724

Heel cap: BF Goodrich