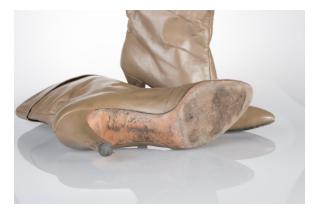

# 1970s-80s Taupe Mid-Calf High Heeled Peter Pan Boots

Length: 12", Width: 3", Heel: 4"

Acquisition #S202.16.141

Size: 9 S #s inside: 9 S 25956 3 39

Insoles imprint: None

Condition: Good, some scuff marks