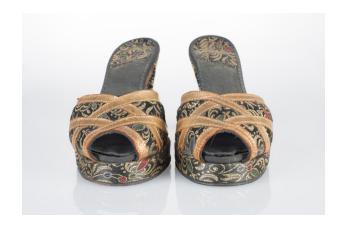

#### Oklahoma Fashion Museum Collection 1950s Multi Striped High Heeled Mules

Acquisition #S202.16.26 Donated by: Rita Sue Frank, Dec. 22, 1986

Size: 8 1/2 A Length: 10", Width: 3", Heel: 3"

Instep imprint: Leisure Loungers Reg. trademark

Store imprint: Al Rosenthal's, Oklahoma City

Condition: Very Good #s inside: 97300 5563

Description: These bright, multi-colored shoes have red, purple, green, and yellow stripes with white lines and stitching in-between the colors. Big red feather pom-poms are on the front. According to a note that was in with the shoes, they were worn with a green hostess coat.