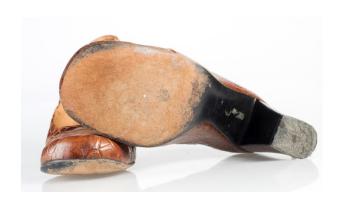

## Oklahoma Fashion Museum Collection 1950s Brown Alligator Sling Platforms

Acquisition # S202.16.30

Size: 8 M Length: 10", Width: 3", Heel: 4"

Instep imprint: Palter Deliso Sole imprint/mark: None Condition: Excellent #s inside: 5X7939 K3X90

Description: These shoes are in excellent condition and have very little wear. The straps have a brass

buckle on the sides.