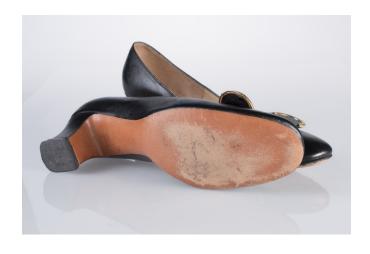

#### Oklahoma Fashion Museum Collection 1950s Brown Pumps with Black Trim

Acquisition #S202.16.24

Size: 7 AAAA Length: 10" Width: 3" Heel: 3.5"

Instep imprint: Andrew Geller \*exquisite footwear Store imprint: Al Rosenthal's, Oklahoma City

Condition: Fair #s inside: C30177 1CG54 Fancy

Description: The brown leather pumps have decorative black braid around the opening which loops on top of the toe. The heel tips are damaged and wrapped with black tape, and the tips of the toes are scuffed.