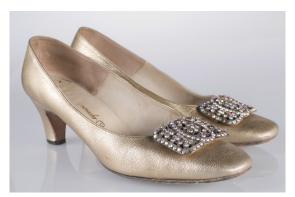

#### 1960s Gold Low Heel Pumps with Rhinestone Pilgrim Buckles

Acquisition # S202.16.50

Size: 8 N Length: 10", Width: 2.75", Heel: 2.25"

Insoles imprint: Mr. Seymour

Condition: Good, some scruffs, insoles are worn Printed inside: Man Made Insole, 8N 5706C45

**AW 57 XX** 