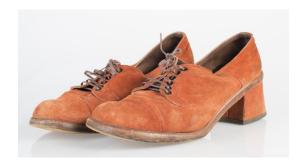

# Oklahoma Fashion Museum Collection 1960s Rust Suede Oxfords

Acquisition # S202.16.87

Size: 8 1/2 A Length: 9.5", Width: 3", Heel: 2.5"

Insoles imprint: Exclusive Foleys, Made in Italy

Condition: Poor #s inside: None