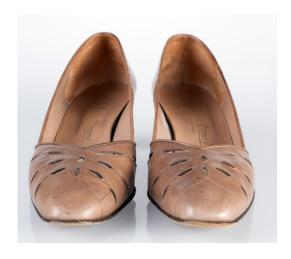

# 1970s-80s Taupe Low Heel Pumps

Acquisition #S202.16.148

Length: 10.5", Width: 3", Heel: 2"

Size: 10 AAA

#s inside: None

Insoles imprint: All Leather, Evan-Picone, Made in Italy Sole imprint: ALL LEATHER, Made in Italy, 10AAA

Condition: Very good, slight stains and scuffs