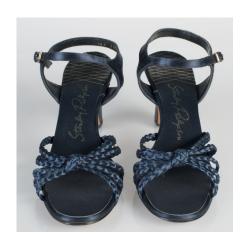

#### 1950s Pink Lame Spike Pumps with Rhinestones

Acquisition #S202.16.39

Size: 7 1/2 AA Length: 10", Width: 2.75", Heel: 3.5"

Insoles imprint: Mr. Stanley Couture Footwear

Condition: Very Good #s inside: 800/21

Description: These pink lame shoes have a teardrop decoration on the toes with rhinestones, and some are discolored. The vamp opening is red around the edges. Some of the lame is separating on the heels, but overall the shoes are in very good condition.