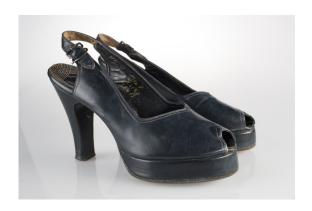

#### 1940s Navy Blue Platform Heels

Acquisition #S202.16.123

Length: 9.25", Width: 2.75", Heel: 4"

Size: 5 1/2 B

#s inside: 5 1/2B K6190 T0411

Insoles imprint: Dominic Romano Customized New York

Condition: Very Good