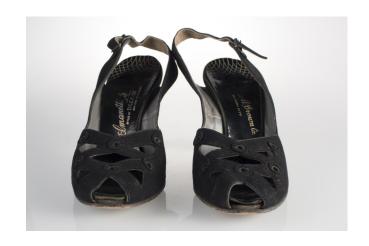

## Oklahoma Fashion Museum Collection 1950s Brown Alligator Sling Platforms

Acquisition # S202.16.30

Size: 8 M Length: 10", Width: 3", Heel: 4"

Instep imprint: Palter Deliso Sole imprint/mark: None Condition: Excellent #s inside: 5X7939 K3X90

Description: These shoes are in excellent condition and have very little wear. The straps have a brass

buckle on the sides.