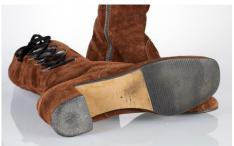

# 1910 Lace Up Boots

Acquisition #S202.16.5 Color: Camel

Size: 6 Length: 11" Width: 2.75" Heel: 3"

Inside imprint: T.W. Coverdale [Tulsa, Okla.] Sole imprint/mark: None

Condition: Good #s inside: 445-22025

Description: These camel colored lace up boots have 21 grommets for lacing, brown laces, a tongue, and darker brown french heels which are in a dark brown. The inside has leather around the top and along the grommet edges. The interior is lined with canvas fabric. There is some cracking where the heels are attached.