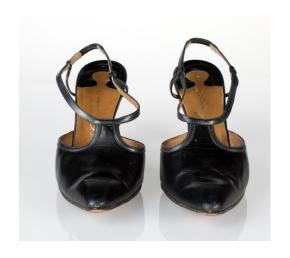

## Oklahoma Fashion Museum Collection 1950s Brown Alligator Sling Platforms

Acquisition # S202.16.30

Size: 8 M Length: 10", Width: 3", Heel: 4"

Instep imprint: Palter Deliso Sole imprint/mark: None Condition: Excellent #s inside: 5X7939 K3X90

Description: These shoes are in excellent condition and have very little wear. The straps have a brass

buckle on the sides.