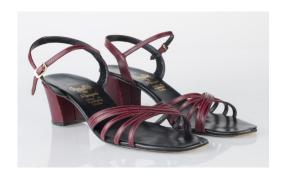

# 1970s Rust Calf T-Strap Shoes

Acquisition #S202.16.143

Size: 7 1/2 N

Insoles imprint: La Belle Original

Condition: Very Good

Length: 9.5", Width: 3", Heel: 3"