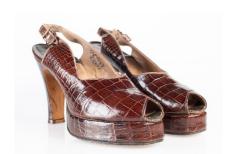

## Oklahoma Fashion Museum Collection 1950s Brown Alligator Sling Platforms

Acquisition # S202.16.30

Size: 8 M Length: 10", Width: 3", Heel: 4"

Instep imprint: Palter Deliso Sole imprint/mark: None Condition: Excellent #s inside: 5X7939 K3X90

Description: These shoes are in excellent condition and have very little wear. The straps have a brass

buckle on the sides.