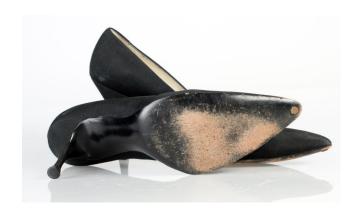

## Oklahoma Fashion Museum Collection 1950s Black Suede Pumps

Acquisition #S202.16.40

Size: 8 A Length: 10", Width: 3", Heel: 3"

Insoles imprint: Design by Evans

Condition: Excellent #s inside: 5-1 42-4 43650

Description: Plain suede black pumps in excellent condition with slight wear on the soles.