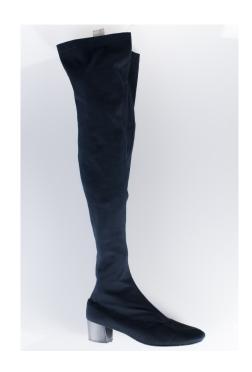

# 1960s-70s Navy Blue Thigh High Boot with Knit Shaft

Acquisition #S202.16.138

Length: 10.25", Width: 3", Heel: 2"

Size: 6 1/2 M

#'s inside: 6 1/2 M 07559 45050

Fabric tag at collar: Golo, 6 1/2 M 07559 45050