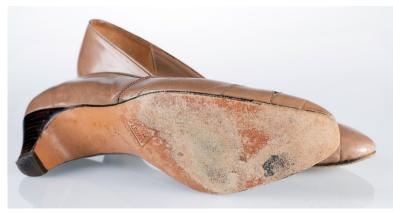

# 1970s-80s Taupe Low Heel Pumps

Acquisition #S202.16.148

Length: 10.5", Width: 3", Heel: 2"

Size: 10 AAA

#s inside: None

Insoles imprint: All Leather, Evan-Picone, Made in Italy Sole imprint: ALL LEATHER, Made in Italy, 10AAA

Condition: Very good, slight stains and scuffs