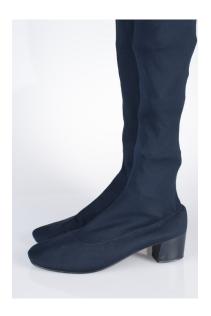

# 1960s-70s Navy Blue Thigh High Boot with Knit Shaft

Acquisition #S202.16.138

Length: 10.25", Width: 3", Heel: 2"

Size: 6 1/2 M

#'s inside: 6 1/2 M 07559 45050

Fabric tag at collar: Golo, 6 1/2 M 07559 45050