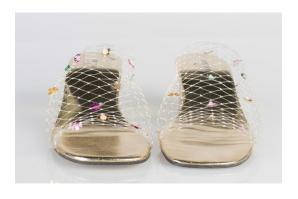

#### 1955 Clear Plastic and Silver Mule High Heels

Acquisition #S202.16.13

Size: 5

Instep imprint: Wanda Last, Sbicca California

Condition: Fair

Color: Clear and silver

Length: 8.25", Width: 3", Heel: 3"

Sole imprint/mark: None

#s on heel instep: 52810

Description: The open toed shoes have a clear plastic heel, a silver insole, and clear plastic on top with

circular decoration with rhinestones. The plastic is discolored.