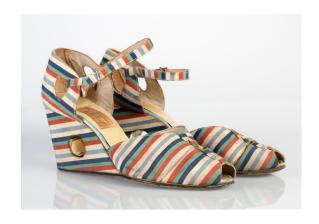

#### 1940s-50s Multi-Colored Striped Wedges

Acquisition #S202.16.91

Size: 9 AA Length: 9.75", Width: 2.75", Heel: 3"

Insoles imprint: Paris Fashion Shoes, Fifth Avenue Styles, REG. U.S. PAT. OFF.

Condition: Poor #s inside: None