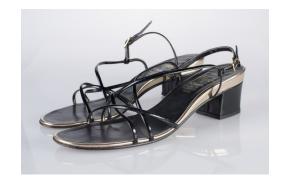

# Oklahoma Fashion Museum Collection 1980s Amalfi Beige T-Strap Sandals

Acquisition #S202.18.1 Length: 9", Width: 1.5-3", Heel: 2"

Size: 8N #s inside: none

Insoles imprint: All leather / made in Italy, made in Florence, Italy

Sole Imprint: 8N, all leather, made in Italy

Condition: Pristine

Description: These sandals have pink, blue, orange, green and red embroidery on top of cream fabric. The in-

soles are a light mint leather color.

Original box

Sole Imprint

Inset Imprint