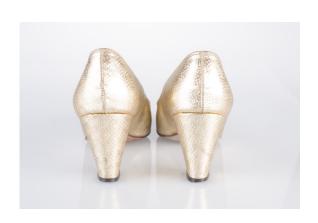

# Oklahoma Fashion Museum Collection 1960s Mustard Patent Leather Pumps

Acquisition #S202.16.119

Size: 9 M

Insoles imprint: Mackey Starr, New York
Condition: Good, some scuffs and stains

Length: 10", Width: 3", Heel: 2"

Stamped inside: Bonded cellulose, 8