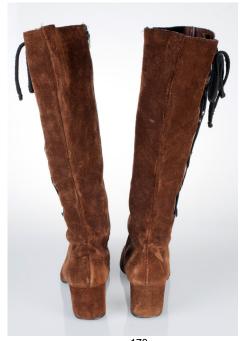

# 1970s Brown Suede Knee High Boots with Zipper

Acquisition #S202.16.154

Length:11", Width: 3", Heel: 3"

Size: 8 #s inside: None

Insoles imprint: None Sole Imprint: The Golden Rule Shoe, Fashion at the Right Price,

Made in Italy, All Man-Made Materials, 8

Condition: Very Good