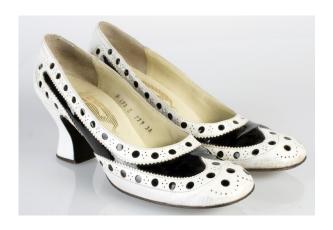

#### 1950s Black & White Saddle Oxfords

Acquisition # S202.16.29

Size: 8 M Length: 10.25, Width: 3.5", Heel: 1/2"

Instep imprint: Dr. Onen elegance afoot Sole imprint/mark: None

Condition: Good #s inside: None

Description: These saddle oxfords have black rubber soles and white cotton laces with white lacing

grommets. The shoes have some scuff marks on them.