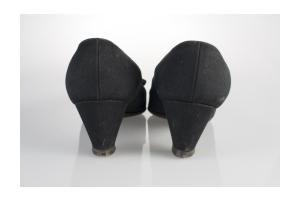

## Oklahoma Fashion Museum Collection 1950s Brown Alligator Sling Platforms

Acquisition # S202.16.30

Size: 8 M Length: 10", Width: 3", Heel: 4"

Instep imprint: Palter Deliso Sole imprint/mark: None Condition: Excellent #s inside: 5X7939 K3X90

Description: These shoes are in excellent condition and have very little wear. The straps have a brass

buckle on the sides.