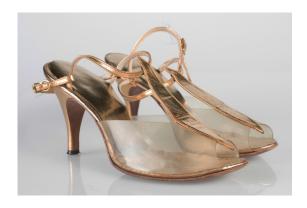

#### 1950s Gold & Plastic T-Strap Pumps

Acquisition # S202.16.18 Color: Gold

Size: 7 1/2 AA Length: 10", Width: 3", Heel: 4"

Instep imprint: Kerrybrooke Featherlite Fashions Sole imprint/mark: None

Condition: Fair #s inside: 8-78033 237 6293 870078

Description: These gold evening shoes have clear plastic over the toe area, a wide gold center piece that attaches to the straps which have gold tone buckles. The insole is coming loose, and the plastic is discolored.