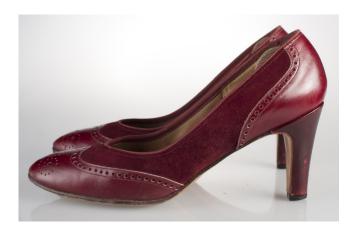

# Oklahoma Fashion Museum Collection 1970s Wine High Heeled Pumps

Acquisition #S202.16.145

Size: 8 N

Insoles imprint: None

Condition: Very Good

Length: 10", Width: 2.75", Heel: 3.5"

#s inside: 8 9 1