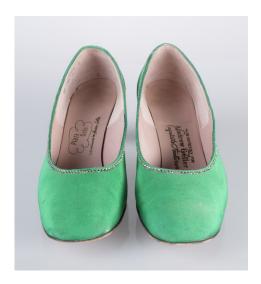

# 1960s Low Heel Green Silk Pumps with Rhinestones

Acquisition # S202.16.80

Size: 9 N Length: 10.25", Width: 3", Heel: 2"

Insoles imprint: Mijji

Condition: Excellent #s inside: 2B-5W8-71 35E77

## 1960s Bright Green Silk Low Heel Pumps with Rhinestones

Acquisition #S202.16.97

Size: 9 A Length: 10.5", Width: 3", Heel: 2.5"

Insoles imprint: Made expressly for Andrew Geller Exquisite Footwear / Plaza Debs made exclusively for

Andrew Geller

Condition: Good, slight stains #s inside: 9 A 92A32 5 2B-5W8-71