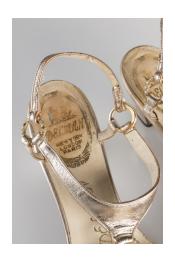

#### 1950s Gold & Plastic T-Strap Pumps

Acquisition # S202.16.18 Color: Gold

Size: 7 1/2 AA Length: 10", Width: 3", Heel: 4"

Instep imprint: Kerrybrooke Featherlite Fashions Sole imprint/mark: None

Condition: Fair #s inside: 8-78033 237 6293 870078

Description: These gold evening shoes have clear plastic over the toe area, a wide gold center piece that attaches to the straps which have gold tone buckles. The insole is coming loose, and the plastic is discolored.