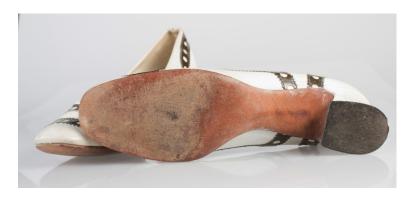

# 1960s-70s Gold Wedge Sandals with Plastic Vamp

Acquisition #S202.16.130

Length: 9.5", Width: 3.25", Heel: 2.5"

Size: 9-10 XL #s inside: None

Soles imprint: Bertlyn 22, New York, N.Y., XL. 9-10, 1234, All Man Made Mat., Made in U.S.A.

Condition: Very Good