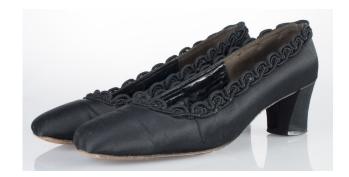

#### Oklahoma Fashion Museum Collection 1920s Black Satin Shoes with Beading

Acquisition #S202.16.4 Color: Black with beads

Size: 8M Length: 9.5" Width: 2.75" Heel: 2.5"

Instep imprint: Hamilton Shoe Co., Ardmore, Oklahoma Sole imprint/mark: None

Condition: Poor #s inside: None

Designer: These black satin shoes have beading on top of the toes, and a bow with beading and rhinestones.

The shoes are very worn, scuffed on the outside, and the inside lining is torn.