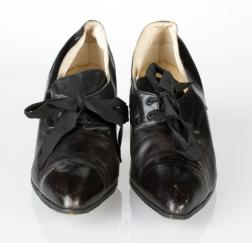

#### Oklahoma Fashion Museum Collection 1915 Black Shoes with French Heels

Color: Black

Length: 11" Width: 3"

Sole imprint/mark: None

#s inside: 370 7998

Acquisition #S202.16.2

Size: 6

Instep imprint: None

Condition: Excellent

Style: Charleston

Description: Black leather shoes with a French heel. It has pointed toes, and black grosgrain ribbon ties

that fit through 4 grommets on each shoe.

Heel: 3"