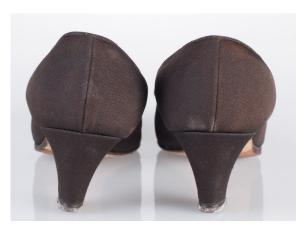

## Oklahoma Fashion Museum Collection 1950s Brown Alligator Sling Platforms

Acquisition # S202.16.30

Size: 8 M Length: 10", Width: 3", Heel: 4"

Instep imprint: Palter Deliso Sole imprint/mark: None Condition: Excellent #s inside: 5X7939 K3X90

Description: These shoes are in excellent condition and have very little wear. The straps have a brass

buckle on the sides.