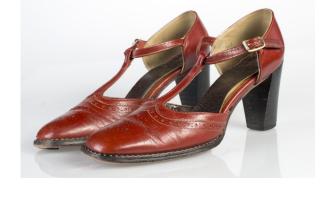

#### Oklahoma Fashion Museum Collection 1950s Brown & Black Pumps

Acquisition #S202.16.28

Size: 8 AA Length: 10", Width: 3", Heel: 3.5"

Instep Label: Town & Country Shoes \*T.M. Reg. Sole imprint/mark: None

Condition: Good #s inside: 58775 15

Description: Black pumps with brown leather trim stitched onto the bottom of the fronts for decoration. The toes have some marks on them, and there are some scuffs and creases in the leather. The inside is