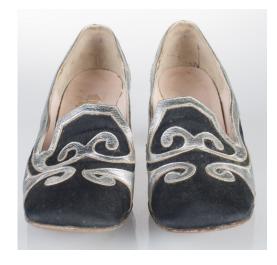

## Oklahoma Fashion Museum Collection 1950s Brown Alligator Sling Platforms

Acquisition # S202.16.30

Size: 8 M Length: 10", Width: 3", Heel: 4"

Instep imprint: Palter Deliso Sole imprint/mark: None Condition: Excellent #s inside: 5X7939 K3X90

Description: These shoes are in excellent condition and have very little wear. The straps have a brass

buckle on the sides.