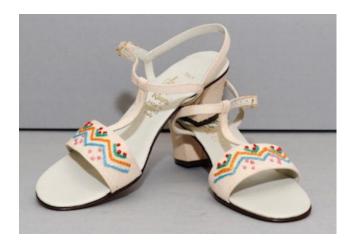

# Oklahoma Fashion Museum Collection 1980s Amalfi Beige T-Strap Sandals

Acquisition #S202.18.1 Length: 9", Width: 1.5-3", Heel: 2"

Size: 8N #s inside: none

Insoles imprint: All leather / made in Italy, made in Florence, Italy

Sole Imprint: 8N, all leather, made in Italy

Condition: Pristine

Description: These sandals have pink, blue, orange, green and red embroidery on top of cream fabric. The in-

soles are a light mint leather color.