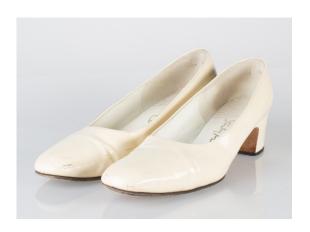

#### 1960s Cream Patent Leather Pump

Acquisition #S202.16.67

Size: 10

Insoles imprint: Stanley Philipson

Condition: Good, some scuff marks

#s inside: 16966 126 / Sole #s: 480