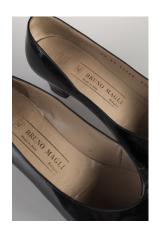

#### 1960s Black Patent Low Heel Pumps

Acquisition #S202.16.45

Size: 8 1/2 AA Length: 10.25", Width: 2.75", Heel: 1.75"

Insoles imprint: Bruno Magli, Made in Italy, Bologna; Tomaia Pelle

Condition: Very Good #s inside: AA 8 1/2 A2083 P4005

Sole imprint: Genuine Leather symbol Vero Cuoio