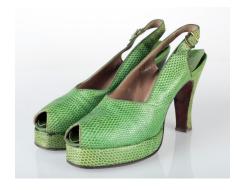

#### 1940s Green Snake Platform Sling Back Shoes

Acquisition # S202.16.17 Color: Green

Size: 7 1/2 AAA Length: 7.75", Width: 2.75", Heel: 4.25"

Instep imprint: Palto DeLiso Inc., NYC, Capri Last

Sole imprint/mark: None

Condition: Very Good #s inside: S 39154 L9492

Description: These bright green platform sling backs have a brass buckle on the strap, brown leather inside, and a green insole. There is some slight discoloration on the heels, straps, and on the platform.