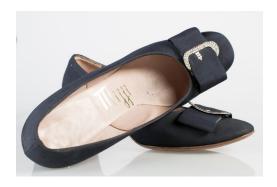

#### Oklahoma Fashion Museum Collection 1950s Brown & Black Pumps

Acquisition #S202.16.28

Size: 8 AA Length: 10", Width: 3", Heel: 3.5"

Instep Label: Town & Country Shoes \*T.M. Reg. Sole imprint/mark: None

Condition: Good #s inside: 58775 15

Description: Black pumps with brown leather trim stitched onto the bottom of the fronts for decoration. The toes have some marks on them, and there are some scuffs and creases in the leather. The inside is