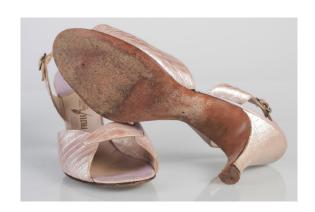

## Oklahoma Fashion Museum Collection 1950s Brown Alligator Sling Platforms

Acquisition # S202.16.30

Size: 8 M Length: 10", Width: 3", Heel: 4"

Instep imprint: Palter Deliso Sole imprint/mark: None Condition: Excellent #s inside: 5X7939 K3X90

Description: These shoes are in excellent condition and have very little wear. The straps have a brass

buckle on the sides.