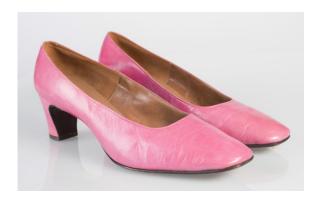

#### 1950s Pink Lame Spike Pumps with Rhinestones

Acquisition #S202.16.39

Size: 7 1/2 AA Length: 10", Width: 2.75", Heel: 3.5"

Insoles imprint: Mr. Stanley Couture Footwear

Condition: Very Good #s inside: 800/21

Description: These pink lame shoes have a teardrop decoration on the toes with rhinestones, and some are discolored. The vamp opening is red around the edges. Some of the lame is separating on the heels, but overall the shoes are in very good condition.