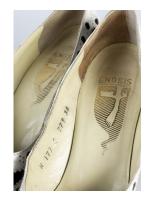

#### 1950s Black Suede Open-Toed High Heels with Rhinestones

Acquisition #S202.16.59

Size: 7 S Length: 9.75", Width: 2.75", Heel: 4"

Insoles imprint: Herbert Levine Find Shoes, Hand Lasted

Condition: Excellent #s inside: 451B100L 13000