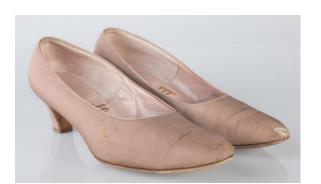

#### 1950s Taupe and Black Pumps

Acquisition # S202.16.22 Color: Taupe and Black

Size: 7 1/2 AAAA Length: 8.75" Width: 3" Heel: 3.5"

Instep imprint: Herbert Levine Sole imprint/mark: None

Condition: Good #s inside: B4860

Description: These taupe pumps have black leather sewn on the end of the toe. The shoes have some

marks and scratches from wear. The sole has a heart-shaped metal taps at the end of the toe.