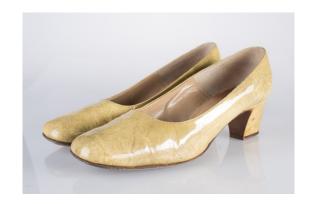

# Oklahoma Fashion Museum Collection 1960s Mustard Patent Leather Pumps

Acquisition #S202.16.119

Size: 9 M

Insoles imprint: Mackey Starr, New York
Condition: Good, some scuffs and stains

Length: 10", Width: 3", Heel: 2"

Stamped inside: Bonded cellulose, 8