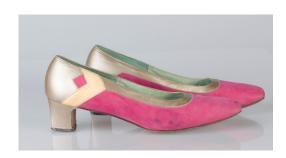

#### 1960s Shocking Pink Suede & Tan Leather Low Heel Pumps

Acquisition #S202.16.65

Size: 8A Length: 10.5", Width: 3", Heel: 2"

Insoles imprint: 1876 Johansen so mistakeably...

Condition: Good, some slight marks #s inside: 16 444317