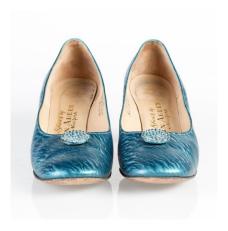

# Oklahoma Fashion Museum Collection 1960s Peacock Blue Dress Pumps

Acquisition # S202.16.79

Size: 7 1/2 M Length: 9.5", Width: 2.75", Heel: 2.75"

Insoles imprint: Shoes by Van Arden, New York

Condition: Excellent #s inside: 641123 30-1561