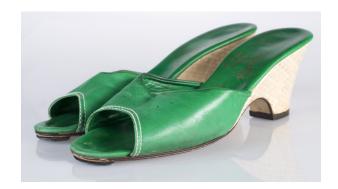

### 1970s Green Leather Peep Toe Platform Sandals with Cork Heels

Acquisition #S202.16.63 Owned by: Rita Sue Frank Donated: Dec. 22, 1986

Size: 8 1/2 N Length: 10", Width: 3", Heel: 4"

Insoles imprint: Unreadable

Condition: Excellent #s inside: None

Description: These shoes go with a pants outfit that has white silk pants, a green and white long striped top,

and a string belt (acquisition #98.86.22.0). The shoes have a crisscross pattern on the top.