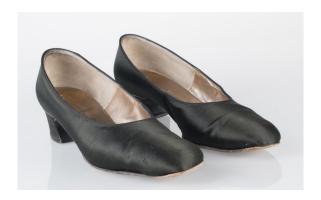

## Oklahoma Fashion Museum Collection 1950s Black Silk High Heels

Acquisition #S202.16.31

Size: 9 AAAA Length: 10.5", Width: 2.75", Heel: 3.75"

Instep imprint: Customcraft / wool composition insole

Condition: Very Good #s inside: 6803218328

Description: These black silk pumps have some wear on the soles, and have a small round attachment

at the toe.