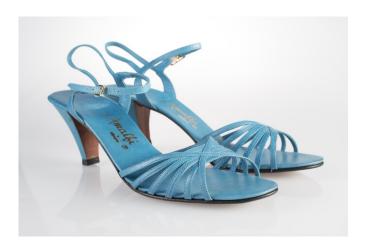

# Oklahoma Fashion Museum Collection 1980s Amalfi Beige T-Strap Sandals

Acquisition #S202.18.1 Length: 9", Width: 1.5-3", Heel: 2"

Size: 8N #s inside: none

Insoles imprint: All leather / made in Italy, made in Florence, Italy

Sole Imprint: 8N, all leather, made in Italy

Condition: Pristine

Description: These sandals have pink, blue, orange, green and red embroidery on top of cream fabric. The in-

soles are a light mint leather color.