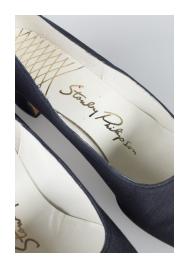

## Oklahoma Fashion Museum Collection 1960s Gold Kid Pumps with Bow and Rhinestones

Acquisition #S202.16.56

Size: 9 A Length: 10.25", Width: 3", Heel: 2.5"

Insoles imprint: Stanley Philipson, Mr. Stanley couture footwear

Condition: Excellent #s inside: 99395382SIT722