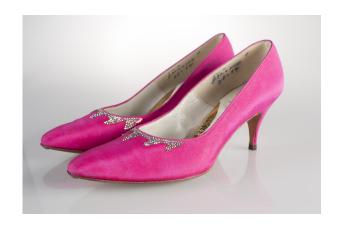

#### 1950s Pink Lame Spike Pumps with Rhinestones

Acquisition #S202.16.39

Size: 7 1/2 AA Length: 10", Width: 2.75", Heel: 3.5"

Insoles imprint: Mr. Stanley Couture Footwear

Condition: Very Good #s inside: 800/21

Description: These pink lame shoes have a teardrop decoration on the toes with rhinestones, and some are discolored. The vamp opening is red around the edges. Some of the lame is separating on the heels, but overall the shoes are in very good condition.