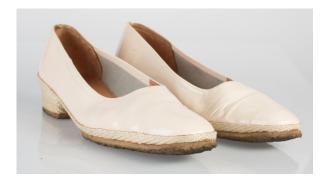

# 1960s White Patent Leather Pumps

Acquisition #S202.16.118

Size: 10 AAAA

Insoles imprint: Julianelli

Condition: Good

#s inside: 10 4 A