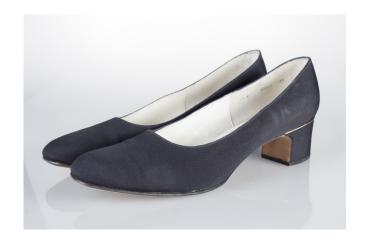

# 1980s Navy Blue Leather Pumps

Acquisition #S202.16.104

Length: 10", Width: 3", Heel: 3"

Size: 8 1/2 AA #s inside: AA 8 1/2 11500N.4022

Insoles imprint: Bruno Magali, Made in Italy, Bologna / Tomaia Pelle

Condition: Good, some scuff marks