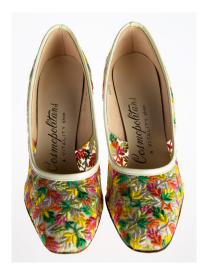

# 1980s Cosmopolitans Multicolored Floral Pumps & Matching Purse

Acquisition #S202.18.4

Size: 7 1/2

Insoles imprint: Cosmopolitans a vitality shoe

Condition: Pristine, never worn

Length: 9", Width: 2.75", Heel: 2"

#s inside: 7565 14 2A 4A 5099 117