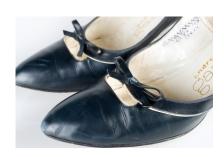

#### 1920s Black French Heel Shoes

Color: Black

Length: 10" Width: 2.5"

Sole imprint/mark: None

Acquisition #S202.15.7

Size: 6

Instep imprint: Bench Made Volk's

Condition: Fair #s inside: 1500 23 97 2666

Description: These black, French heeled shoes are in black leather and satin. They have two V shaped cross-

over straps that button on each side.

Heel: 2.5"