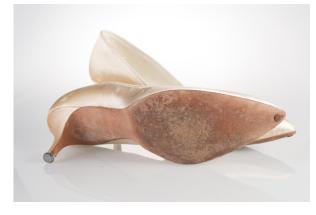

## Oklahoma Fashion Museum Collection 1950s Brown Alligator Sling Platforms

Acquisition # S202.16.30

Size: 8 M Length: 10", Width: 3", Heel: 4"

Instep imprint: Palter Deliso Sole imprint/mark: None Condition: Excellent #s inside: 5X7939 K3X90

Description: These shoes are in excellent condition and have very little wear. The straps have a brass

buckle on the sides.