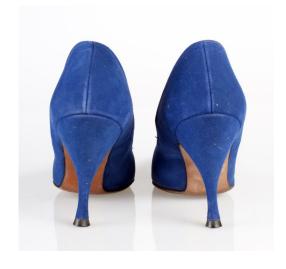

## Oklahoma Fashion Museum Collection 1950s Royal Blue Suede Pumps

Acquisition #S202.16.32

Size: Length: 10.5", Width: 3", Heel: 3.75" 9M

Insole imprints: Designer Originals Jacqueline / Vinyl Socklining Fiber Insole

Condition: Good #s inside: 153 K20220 617D63 26 16.5

These blue suede shoes have some wear on the sole, and the insoles are cracked. Otherwise Description:

these shoes are in good condition.