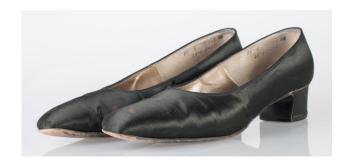

## Oklahoma Fashion Museum Collection 1950s Black Silk High Heels

Acquisition #S202.16.31

Size: 9 AAAA Length: 10.5", Width: 2.75", Heel: 3.75"

Instep imprint: Customcraft / wool composition insole

Condition: Very Good #s inside: 6803218328

Description: These black silk pumps have some wear on the soles, and have a small round attachment

at the toe.