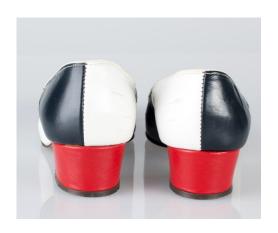

#### 1960s Navy Blue, Red and White Low Heel Pumps

Acquisition #S202.16.47

Size: 7 1/2 D B Length: 9", Width: 3.25", Heel: 1.5"

Insoles imprint: Station Wagons

Condition: Good, insoles are warped & loose #s inside: 182138 3183

Description: These shoes have "leather uppers, balance of man-made materials" which is printed inside.