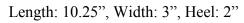

#### 1950s Taupe and Black Pumps

Acquisition # S202.16.22 Color: Taupe and Black

Size: 7 1/2 AAAA Length: 8.75" Width: 3" Heel: 3.5"

Instep imprint: Herbert Levine Sole imprint/mark: None

Condition: Good #s inside: B4860

Description: These taupe pumps have black leather sewn on the end of the toe. The shoes have some

marks and scratches from wear. The sole has a heart-shaped metal taps at the end of the toe.