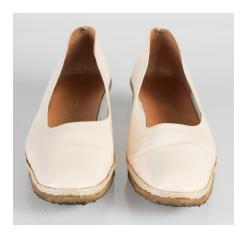

# 1960s White Patent Leather Pumps

Acquisition #S202.16.118

Size: 10 AAAA

Insoles imprint: Julianelli

Condition: Good

#s inside: 10 4 A