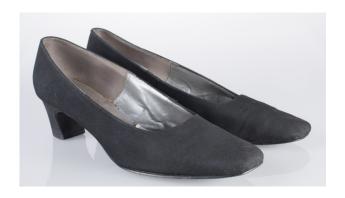

# 1980s Navy Blue Leather Pumps

Acquisition #S202.16.104

Length: 10", Width: 3", Heel: 3"

Size: 8 1/2 AA #s inside: AA 8 1/2 11500N.4022

Insoles imprint: Bruno Magali, Made in Italy, Bologna / Tomaia Pelle

Condition: Good, some scuff marks