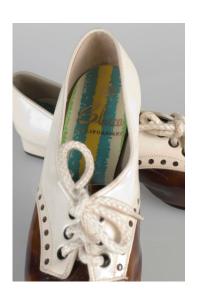

#### 1950s Black & White Saddle Oxfords

Acquisition # S202.16.29

Size: 8 M Length: 10.25, Width: 3.5", Heel: 1/2"

Instep imprint: Dr. Onen elegance afoot Sole imprint/mark: None

Condition: Good #s inside: None

Description: These saddle oxfords have black rubber soles and white cotton laces with white lacing

grommets. The shoes have some scuff marks on them.