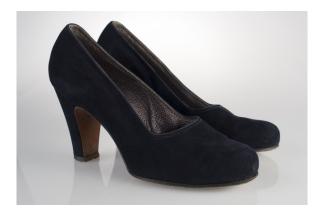

#### 1940s Navy Blue Suede Pumps

Acquisition #S202.16.36

Size: 8 A Length: 12", Width: 3", Heel: 3.5"

Insoles imprint: I. Miller, Guildhall, Hand Sewn Sole imprint: 39 8 15

Condition: Excellent #s inside: 8A 452 3458 323678

Description: These pumps show slight wear on the soles, but are in excellent condition.