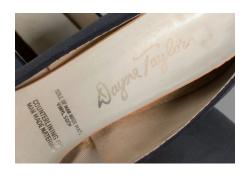

# 1960s Black Silk Pumps

Acquisition # S202.16.88

Size: 9 Length: 10.5", Width: 3", Heel: 2"

Insoles imprint: Dayne Taylor, sole of man made mat'l, vinyl sock, counterlining of man-made materials

Condition: Poor #s inside: None