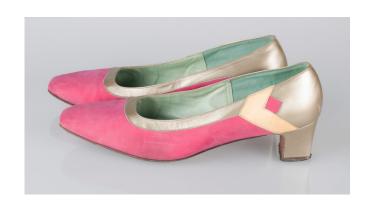

#### 1960s Shocking Pink Suede & Tan Leather Low Heel Pumps

Acquisition #S202.16.65

Size: 8A Length: 10.5", Width: 3", Heel: 2"

Insoles imprint: 1876 Johansen so mistakeably...

Condition: Good, some slight marks #s inside: 16 444317