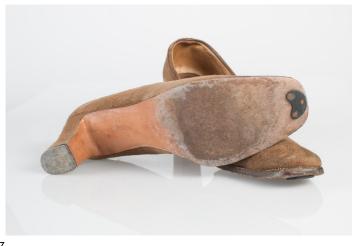

## Oklahoma Fashion Museum Collection 1950s Brown Alligator Sling Platforms

Acquisition # S202.16.30

Size: 8 M Length: 10", Width: 3", Heel: 4"

Instep imprint: Palter Deliso Sole imprint/mark: None Condition: Excellent #s inside: 5X7939 K3X90

Description: These shoes are in excellent condition and have very little wear. The straps have a brass

buckle on the sides.