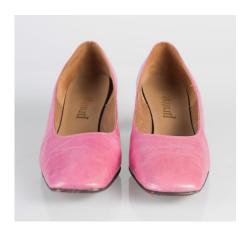

#### 1950s Pink Lame Spike Pumps with Rhinestones

Acquisition #S202.16.39

Size: 7 1/2 AA Length: 10", Width: 2.75", Heel: 3.5"

Insoles imprint: Mr. Stanley Couture Footwear

Condition: Very Good #s inside: 800/21

Description: These pink lame shoes have a teardrop decoration on the toes with rhinestones, and some are discolored. The vamp opening is red around the edges. Some of the lame is separating on the heels, but overall the shoes are in very good condition.