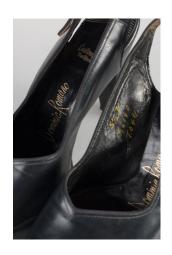

#### 1940s Navy Blue Platform Heels

Acquisition #S202.16.123

Length: 9.25", Width: 2.75", Heel: 4"

Size: 5 1/2 B

#s inside: 5 1/2B K6190 T0411

Insoles imprint: Dominic Romano Customized New York

Condition: Very Good