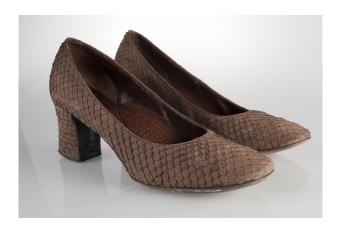

# Oklahoma Fashion Museum Collection 1960s Brown Faux Reptile Suede Shoes

Acquisition #S202.16.99

Size: 8 M

Insoles imprint: Unreadable

Condition: Good

Length: 10", Width: 3", Heel: 2.75"

#s inside: 218 1 N37 Sole imprint/mark: 37