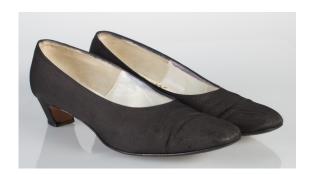

#### 1950s Taupe and Black Pumps

Acquisition # S202.16.22 Color: Taupe and Black

Size: 7 1/2 AAAA Length: 8.75" Width: 3" Heel: 3.5"

Instep imprint: Herbert Levine Sole imprint/mark: None

Condition: Good #s inside: B4860

Description: These taupe pumps have black leather sewn on the end of the toe. The shoes have some

marks and scratches from wear. The sole has a heart-shaped metal taps at the end of the toe.