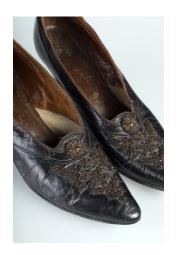

#### 1920s Black Beaded Top Shoes

Acquisition #S202.16.8 Color: Black

Size: 6 Length: 10" Width: 2.75" Heel: 2.5"

Instep imprint: Meadors & Son's, Nashville, Tenn.

Sole imprint/mark: None

Condition: Good #s inside: 1500 23 97 2666

Description: These black leather shoes have French steel bead designs on the top. The inside is in brown

leather and tan fabric.