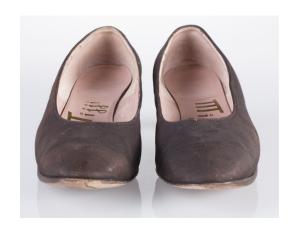

## Oklahoma Fashion Museum Collection 1950s Brown Alligator Sling Platforms

Acquisition # S202.16.30

Size: 8 M Length: 10", Width: 3", Heel: 4"

Instep imprint: Palter Deliso Sole imprint/mark: None Condition: Excellent #s inside: 5X7939 K3X90

Description: These shoes are in excellent condition and have very little wear. The straps have a brass

buckle on the sides.