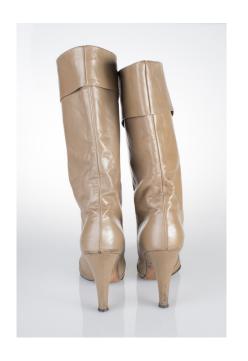

# 1970s-80s Taupe Mid-Calf High Heeled Peter Pan Boots

Length: 12", Width: 3", Heel: 4"

Acquisition #S202.16.141

Size: 9 S #s inside: 9 S 25956 3 39

Insoles imprint: None

Condition: Good, some scuff marks