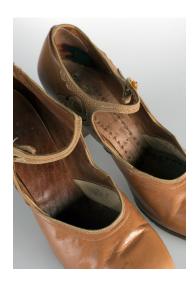

#### 1920s-30s Tan Leather Mary Jane Shoes

Color: Tan

Acquisition #S202.16.11

Size: 4 1/2

Instep imprint: None

Condition: Fair #s inside: 245 92 091

Description: These tan Mary Jane style shoes have a decorative leather applique stitched onto each side with cording wrapped around the edges. The strap fastens with a tan button. One of the insoles is missing, and the sole is coming loose from one of the shoes.