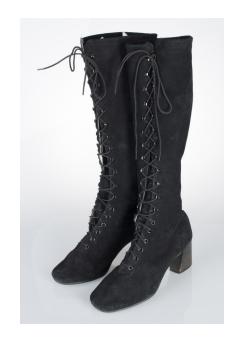

# 1960-70s Black Suede Lace-Up Knee High Boots

Acquisition #S202.16.134

Size: 9

Insoles imprint: None

Condition: Very Good

Length: 10", Width: 3", Heel: 2.5"

Inside tag: Battani