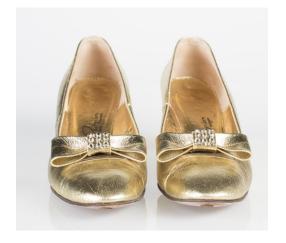

## Oklahoma Fashion Museum Collection 1960s Gold Kid Pumps with Bow and Rhinestones

Acquisition #S202.16.56

Size: 9 A Length: 10.25", Width: 3", Heel: 2.5"

Insoles imprint: Stanley Philipson, Mr. Stanley couture footwear

Condition: Excellent #s inside: 99395382SIT722