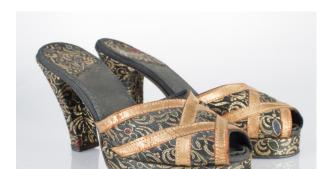

Heel: 2.5"

Insoles imprint: Carmelletes, Hand Lasted, Narrow Heel

Condition: Good, some marks and creases #s inside: 7M 6760523, Man Made Insole

Description: These shoes have blue leather laces that weave through the leather on the sides, and tie in a

bow in front.















#### 1950s-60s Black Silk Sandals with Rhinestone Trim on Vinyl

Acquisition #S202.16.54 Donated by: Rita Sue Frank, Dec. 22, 1986

Size: 8 1/2 AA Length: 10", Width: 3", Heel: 3.5"

Insoles imprint: Galano

Condition: Excellent #s inside: 14738 150BE48 (on ankle strap)

Description: These shoes were worn with a black evening pants suit (Acq. #98-86.22.B).



















#### 1950s-60s Black & Gold Peep Toe Platform Shoes

Acquisition #S202.17.1

Size: est. 6

Insoles imprint: None

Condition: Very Good





#s inside: None











#### 1950s-60s Black & Silver Pumps

Acquisition #S202.17.2

Length: 10", Width: 3", Heel: 2.5"

Size: 6 #s inside: 6

Insoles imprint: Fandango Shoes for the young n' smart / Famous-Barr Co.

Condition: Good













# 1960s Shoes

## Oklahoma Fashion Museum Collection 1960s Turquoise Low Heel Pumps

Acquisition #S202.16.9 Color: Turquoise

Size: 8 1/2 B Length: 10" Width: 2.75" Heel:3"

Instep imprint: Customcraft "Cloud 7" Wool composition insole U.S. Pat. Nos 2.850.966 & 3.084.460

Sole imprint/mark: None #s inside: 8 1/B 62815 32

Condition: Very Good

Description: These turquoise pumps have nylon tops which are stretchy around the front of the shoes.

They have no decoration.













#### 1960s Low Heel Grey Silk Pumps

Color: Grey

Sole imprin