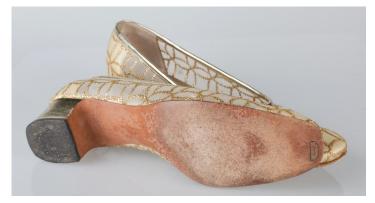

#### Oklahoma Fashion Museum Collection 1950s Brown Pumps with Black Trim

Acquisition #S202.16.24

Size: 7 AAAA Length: 10" Width: 3" Heel: 3.5"

Instep imprint: Andrew Geller \*exquisite footwear Store imprint: Al Rosenthal's, Oklahoma City

Condition: Fair #s inside: C30177 1CG54 Fancy

Description: The brown leather pumps have decorative black braid around the opening which loops on top of the toe. The heel tips are damaged and wrapped with black tape, and the tips of the toes are scuffed.