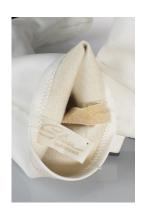

# 1960s-70s White Over-the-Knee Boots

Acquisition #S202.16.140

Size: 10 N

Fabric tag at collar: Sbicca Californians

Condition: Very Good

Length: 11.75", Width: 3.25", Heel: 1.5"

#s inside: 10 N 44724

Heel cap: BF Goodrich