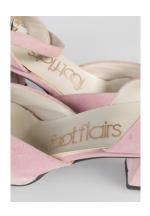

# Oklahoma Fashion Museum Collection 1970s Pink Suede Sandals

Acquisition #S202.16.76

Size: 7 1/2 AA Length: 9.5", Width: 3", Heel: 2.75"

Insoles imprint: footflairs

Condition: Fair (insoles are coming loose) #s inside: L76567 7 1/2 B/AA 15