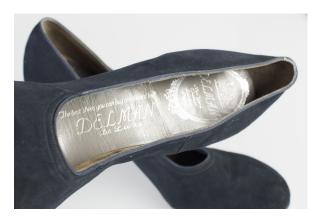

### Oklahoma Fashion Museum Collection 1950s Navy Blue Suede Pumps

Acquisition #S202.16.33

Size: 8AA Length: 10.25", Width: 2.75", Heel: 3.5"

Insole imprints: "The best shoes you can buy are the best buy" Delman De Luxe

Condition: Very Good #s inside: C42091 9AA 522

Description: These shoes have some die discoloration on the bottom of the sole. The top piece of heel says

"Keystone O Prime".