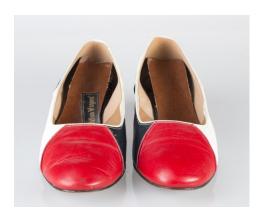

#### 1960s Navy Blue, Red and White Low Heel Pumps

Acquisition #S202.16.47

Size: 7 1/2 D B Length: 9", Width: 3.25", Heel: 1.5"

Insoles imprint: Station Wagons

Condition: Good, insoles are warped & loose #s inside: 182138 3183

Description: These shoes have "leather uppers, balance of man-made materials" which is printed inside.