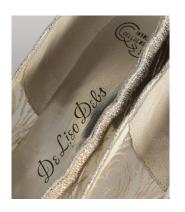

#### 1950s Multi-Colored High Heels

Acquisition #S202.16.41

Size: 9 AAAA Length: 10.5", Width: 2.75", Heel: 3.5"

Insoles imprint: De Liso Debs, designed by Palter/Deliso, ARIA

Condition: Excellent #s inside: 20854 5 DL-53

Description: Multi-colored high heels in blues, reds, browns with black heels and pointed toes.