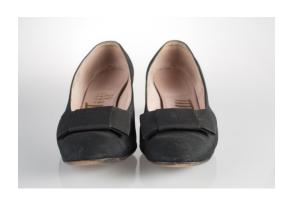

## Oklahoma Fashion Museum Collection 1950s Brown Alligator Sling Platforms

Acquisition # S202.16.30

Size: 8 M Length: 10", Width: 3", Heel: 4"

Instep imprint: Palter Deliso Sole imprint/mark: None Condition: Excellent #s inside: 5X7939 K3X90

Description: These shoes are in excellent condition and have very little wear. The straps have a brass

buckle on the sides.