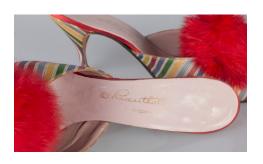

#### Oklahoma Fashion Museum Collection 1950s Multi Striped High Heeled Mules

Acquisition #S202.16.26 Donated by: Rita Sue Frank, Dec. 22, 1986

Size: 8 1/2 A Length: 10", Width: 3", Heel: 3"

Instep imprint: Leisure Loungers Reg. trademark

Store imprint: Al Rosenthal's, Oklahoma City

Condition: Very Good #s inside: 97300 5563

Description: These bright, multi-colored shoes have red, purple, green, and yellow stripes with white lines and stitching in-between the colors. Big red feather pom-poms are on the front. According to a note that was in with the shoes, they were worn with a green hostess coat.