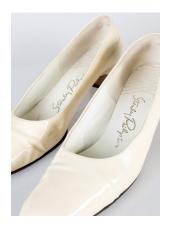

#### 1960s Cream Patent Leather Pump

Acquisition #S202.16.67

Size: 10

Insoles imprint: Stanley Philipson

Condition: Good, some scuff marks

#s inside: 16966 126 / Sole #s: 480