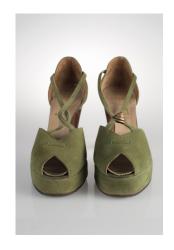

#### 1940s-50s Moss Green Suede Platform Pump

Acquisition # S202.16.19 Color: Moss Green

Size: 7 1/2 AA Length: 10", Width: 2.75", Heel: 4"

Instep imprint: Palter DeLiso Inc., NYC; Capri Last

Sole imprint/mark: None

Condition: Good #s inside: 512774 A9438

Description: These shoes have 2 leather straps that wrap around the back, cross over, and attached to the front. One shoe has a metal decoration that holds the 2 straps together, but the other shoe is missing one. The shoes have a tan lining and tan insole. The insole is coming loose at the toes, and there is some slight fabric discoloration.