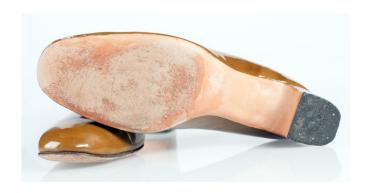

## Oklahoma Fashion Museum Collection 1950s Brown Alligator Sling Platforms

Acquisition # S202.16.30

Size: 8 M Length: 10", Width: 3", Heel: 4"

Instep imprint: Palter Deliso Sole imprint/mark: None Condition: Excellent #s inside: 5X7939 K3X90

Description: These shoes are in excellent condition and have very little wear. The straps have a brass

buckle on the sides.