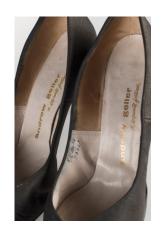

## Oklahoma Fashion Museum Collection 1950s Black Silk Pumps

Acquisition # S202.16.37

Size: 8 1/2 AAAA Length: 10", Width: 2.75", Heel: 3"

Insoles imprint: Andrew Geller Exquisite Footwear

Condition: Fair #s inside: 73557

Description: These black silk pumps are well worn and there is some damage on the heels. There is discol-

oration inside the opening along the edges.