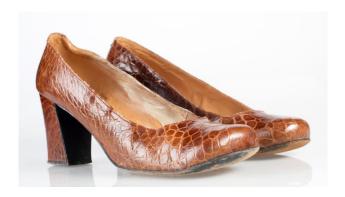

## Oklahoma Fashion Museum Collection 1950s Brown Alligator Sling Platforms

Acquisition # S202.16.30

Size: 8 M Length: 10", Width: 3", Heel: 4"

Instep imprint: Palter Deliso Sole imprint/mark: None Condition: Excellent #s inside: 5X7939 K3X90

Description: These shoes are in excellent condition and have very little wear. The straps have a brass

buckle on the sides.