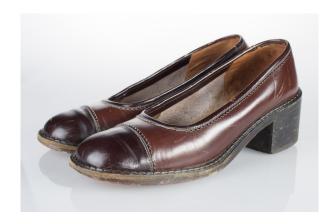

## 1960s Brown Leather Pumps

Acquisition # S202.16.93

Size: 9 M

Insoles imprint: El Corte Ingles Boutique

Condition: Very Good

Heel sticker: Legitima Suela De Cuero 8

#s inside: 38 07