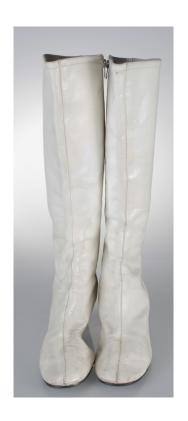

# 1960s-70s White Over-the-Knee Boots

Acquisition #S202.16.140

Size: 10 N

Fabric tag at collar: Sbicca Californians

Condition: Very Good

Length: 11.75", Width: 3.25", Heel: 1.5"

#s inside: 10 N 44724

Heel cap: BF Goodrich