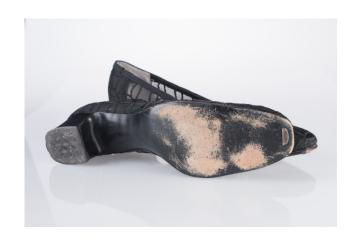

## Oklahoma Fashion Museum Collection 1950s Brown Alligator Sling Platforms

Acquisition # S202.16.30

Size: 8 M Length: 10", Width: 3", Heel: 4"

Instep imprint: Palter Deliso Sole imprint/mark: None Condition: Excellent #s inside: 5X7939 K3X90

Description: These shoes are in excellent condition and have very little wear. The straps have a brass

buckle on the sides.