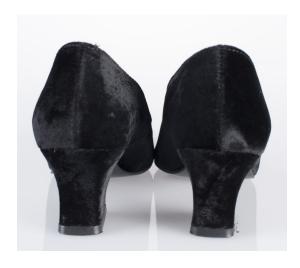

# Oklahoma Fashion Museum Collection 1990s Black Velvet Pumps

Acquisition #S202.16.161

Size: 7 1/2"

Insoles imprint: Kf Ltd Condition: Excellent

Length: 10", Width: 2.75", Heel: 2"

#s inside: B 3-32855-6-023-75M 52507A