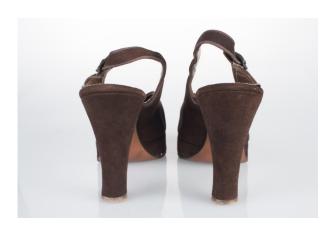

## Oklahoma Fashion Museum Collection 1950s Brown Alligator Sling Platforms

Acquisition # S202.16.30

Size: 8 M Length: 10", Width: 3", Heel: 4"

Instep imprint: Palter Deliso Sole imprint/mark: None Condition: Excellent #s inside: 5X7939 K3X90

Description: These shoes are in excellent condition and have very little wear. The straps have a brass

buckle on the sides.