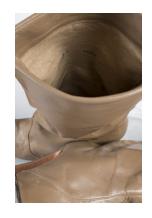

# 1970s-80s Taupe Mid-Calf High Heeled Peter Pan Boots

Length: 12", Width: 3", Heel: 4"

Acquisition #S202.16.141

Size: 9 S #s inside: 9 S 25956 3 39

Insoles imprint: None

Condition: Good, some scuff marks