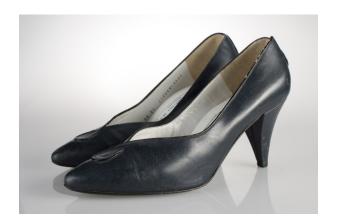

# 1970s Black Suede Slings

Acquisition # S202.16.27

Size: 8 1/2 AAAA Length: 8", Width: 3", Heel: 3.75"

Instep imprint: Bruno Magli, BM Bologna, made in Italy, \*Tomaia Pelle\*

Condition: Very Good #s inside: 012 09 511 8N

Description: These black suede slings have a brass metal piece with the loops which the front and the

straps are attached to. The ankle straps have brass buckles.