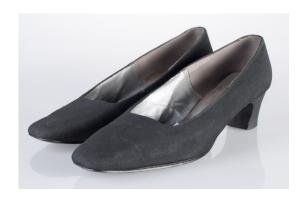

# 1980s Navy Blue Leather Pumps

Acquisition #S202.16.104

Length: 10", Width: 3", Heel: 3"

Size: 8 1/2 AA #s inside: AA 8 1/2 11500N.4022

Insoles imprint: Bruno Magali, Made in Italy, Bologna / Tomaia Pelle

Condition: Good, some scuff marks