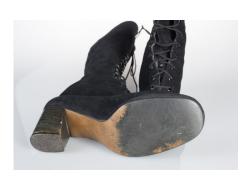

# 1960-70s Black Suede Lace-Up Knee High Boots

Acquisition #S202.16.134

Size: 9

Insoles imprint: None

Condition: Very Good

Length: 10", Width: 3", Heel: 2.5"

Inside tag: Battani