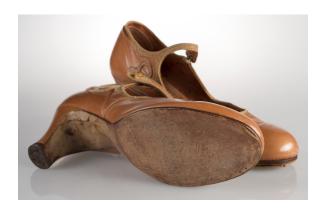

## Oklahoma Fashion Museum Collection 1950s Brown Alligator Sling Platforms

Acquisition # S202.16.30

Size: 8 M Length: 10", Width: 3", Heel: 4"

Instep imprint: Palter Deliso Sole imprint/mark: None Condition: Excellent #s inside: 5X7939 K3X90

Description: These shoes are in excellent condition and have very little wear. The straps have a brass

buckle on the sides.