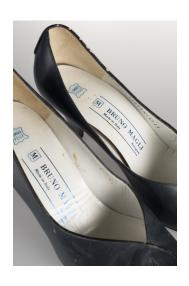

# 1970s Black Suede Slings

Acquisition # S202.16.27

Size: 8 1/2 AAAA Length: 8", Width: 3", Heel: 3.75"

Instep imprint: Bruno Magli, BM Bologna, made in Italy, \*Tomaia Pelle\*

Condition: Very Good #s inside: 012 09 511 8N

Description: These black suede slings have a brass metal piece with the loops which the front and the

straps are attached to. The ankle straps have brass buckles.