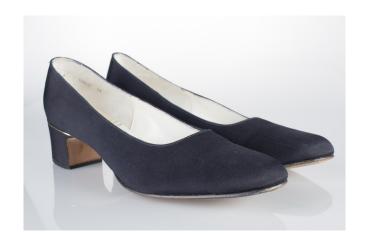

# 1980s Navy Blue Leather Pumps

Acquisition #S202.16.104

Length: 10", Width: 3", Heel: 3"

Size: 8 1/2 AA #s inside: AA 8 1/2 11500N.4022

Insoles imprint: Bruno Magali, Made in Italy, Bologna / Tomaia Pelle

Condition: Good, some scuff marks