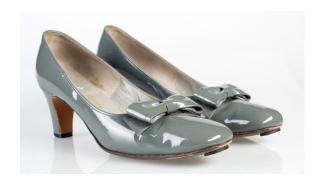

## 1960s Grey Patent Leather Pumps with Bow

Acquisition #S202.16.77

Size: 8 12 AAAA Length: 10", Width: 2.5", Heel: 2.25"

Insoles imprint: Saks Fifth Avenue, Fenton Last

Condition: Fair [some stains and scuffs] #s inside: 7 1/2 AAA A 91218 17 B/3707