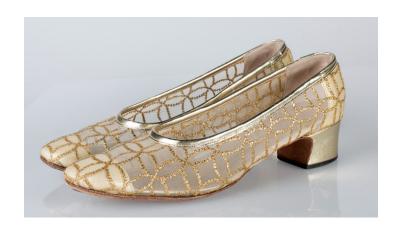

#### 1950s Silver Lace Pumps

Acquisition #S202.16.144

Length: 10.25", Width: 3", Heel: 2"

Size: 7 1/2 B

#s inside: 7 1/2B 33302 12 10 960-6L

Insoles imprint: DeLiso Debs; Insole of Cellulose Fibre

Condition: Very Good