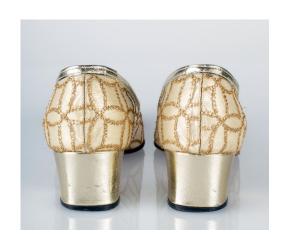

#### Oklahoma Fashion Museum Collection 1950s Brown Pumps with Black Trim

Acquisition #S202.16.24

Size: 7 AAAA Length: 10" Width: 3" Heel: 3.5"

Instep imprint: Andrew Geller \*exquisite footwear Store imprint: Al Rosenthal's, Oklahoma City

Condition: Fair #s inside: C30177 1CG54 Fancy

Description: The brown leather pumps have decorative black braid around the opening which loops on top of the toe. The heel tips are damaged and wrapped with black tape, and the tips of the toes are scuffed.