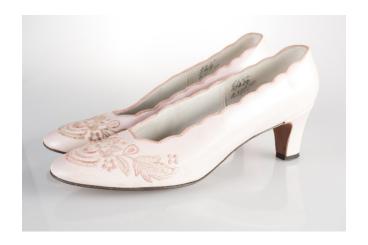

# 1960s Pink Kid Low Heel Pumps with Embroidery

Acquisition #S202.16.114

Size: 8 1/2 AAA

Insoles imprint: Kornhauser of Palm Beach

Condition: Excellent

#s inside: 8 1/2 3 a 39324 133897P

Sole mark: 7130 on right shoe