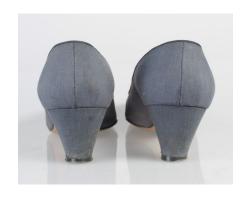

# 1960s Black Silk Pumps

Acquisition # S202.16.88

Size: 9 Length: 10.5", Width: 3", Heel: 2"

Insoles imprint: Dayne Taylor, sole of man made mat'l, vinyl sock, counterlining of man-made materials

Condition: Poor #s inside: None