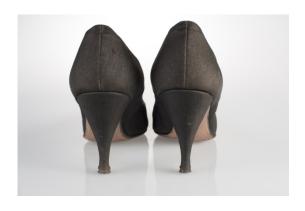

## Oklahoma Fashion Museum Collection 1950s Brown Alligator Sling Platforms

Acquisition # S202.16.30

Size: 8 M Length: 10", Width: 3", Heel: 4"

Instep imprint: Palter Deliso Sole imprint/mark: None Condition: Excellent #s inside: 5X7939 K3X90

Description: These shoes are in excellent condition and have very little wear. The straps have a brass

buckle on the sides.