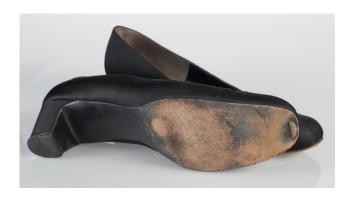

## Oklahoma Fashion Museum Collection 1950s Brown Alligator Sling Platforms

Acquisition # S202.16.30

Size: 8 M Length: 10", Width: 3", Heel: 4"

Instep imprint: Palter Deliso Sole imprint/mark: None Condition: Excellent #s inside: 5X7939 K3X90

Description: These shoes are in excellent condition and have very little wear. The straps have a brass

buckle on the sides.