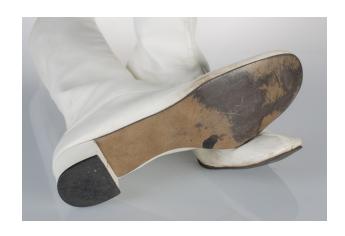

# 1960s-70s White Over-the-Knee Boots

Acquisition #S202.16.140

Size: 10 N

Fabric tag at collar: Sbicca Californians

Condition: Very Good

Length: 11.75", Width: 3.25", Heel: 1.5"

#s inside: 10 N 44724

Heel cap: BF Goodrich