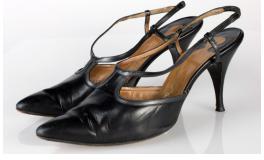

#### Oklahoma Fashion Museum Collection 1950s Brown Pumps with Black Trim

Acquisition #S202.16.24

Size: 7 AAAA Length: 10" Width: 3" Heel: 3.5"

Instep imprint: Andrew Geller \*exquisite footwear Store imprint: Al Rosenthal's, Oklahoma City

Condition: Fair #s inside: C30177 1CG54 Fancy

Description: The brown leather pumps have decorative black braid around the opening which loops on top of the toe. The heel tips are damaged and wrapped with black tape, and the tips of the toes are scuffed.