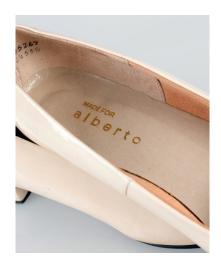

#### 1960s White Patent Leather Low Heel Pumps

Acquisition #S202.16.71

Size: 10 N Length: 10.5", Width: 3", Heel: 1.5"

Insoles imprint: Made for Alberto

On Heel: Leather upper all other parts man made materials

Condition: Excellent #s inside: 05269 2455B

Description: The photos were enhanced to bring out the detail. The shoes are white but the original photos were taken on a white background. The shoes have a white bow on the topline of the toebox.