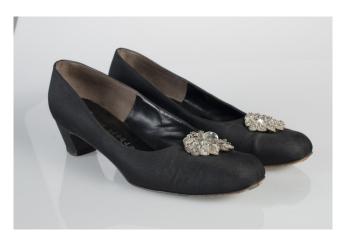

#### 1950s Pink Lame Spike Pumps with Rhinestones

Acquisition #S202.16.39

Size: 7 1/2 AA Length: 10", Width: 2.75", Heel: 3.5"

Insoles imprint: Mr. Stanley Couture Footwear

Condition: Very Good #s inside: 800/21

Description: These pink lame shoes have a teardrop decoration on the toes with rhinestones, and some are discolored. The vamp opening is red around the edges. Some of the lame is separating on the heels, but overall the shoes are in very good condition.