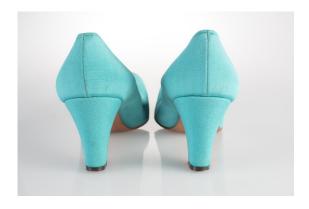

## Oklahoma Fashion Museum Collection 1950s Aqua Satin Pumps

Acquisition #S202.16.43

Size: 8 AA Length: 10.25", Width: 2.75", Heel: 3"

Insoles imprint: QualityCraft, Hand Lasted

Condition: Good #s inside: 75184 9 AAAA—11626 378

Description: These aqua colored satin pumps are pink on the inside and have a few scuffs around the

toebox.