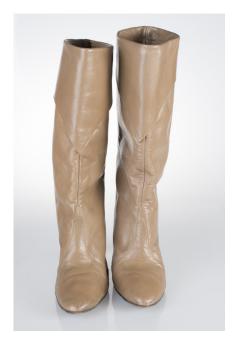

Condition:

1960s-70s Brown Suede Knee High Boots

Acquisition #S202.16.139

Length: 11.5", Width: 3.5", Heel: 2"

Size: 9 1/2 N

Inside tag at collar: Bandolino, Made in Italy, 9 1/2 N

Condition: Very Good