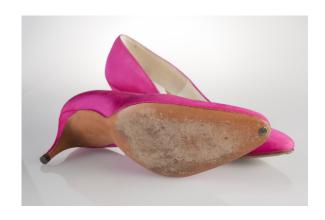

## Oklahoma Fashion Museum Collection 1950s Brown Alligator Sling Platforms

Acquisition # S202.16.30

Size: 8 M Length: 10", Width: 3", Heel: 4"

Instep imprint: Palter Deliso Sole imprint/mark: None Condition: Excellent #s inside: 5X7939 K3X90

Description: These shoes are in excellent condition and have very little wear. The straps have a brass

buckle on the sides.