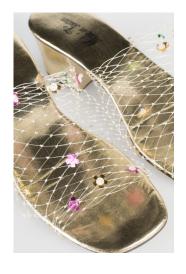

## 1960s White Pumps with Red Toes and Heels

Acquisition #S202.16.81

Size: 8 1/2 B Length: 10.5", Width: 3", Heel: 3"

Insoles imprint: Perry Chester shoe salons, Miami Beach, Florida / Customcraft wool composition insole

Condition: Very Good, a few scuff marks #s inside: unreadable













# 1960s Shocking Pink Kid Low Heel Pumps

Acquisition # S202.16.82

Size: 8 1 /2 M Length: 10", Width: 3", Heel: 2.25"

Insoles imprint: Protége, all leather except sock lining & innersole

Condition: Very good, some marks on heels #s inside: 8 1/2 M 85938













# Oklahoma Fashion Museum Collection 1960s Gold Mesh Low Heel Pumps

Acquisition #S202.16.83

Size: 8 N or Small Length: 9.5", Width: 3", Heel: 2.25"

Insoles imprint: Made in Taiwan

Condition: Excellent #s inside: None













## 1960s White Patent Leather Pumps

Acquisition # S202.16.84

Size: 10 AAAA Length: 9.5", Width: 3", Heel: 2.25"

Insoles imprint: Andrew Geller, man made poromeric upper, Corjam

Condition: Excellent #s inside: 923125 1A3W806















# Oklahoma Fashion Museum Collection 1960s Black Silk Pumps with Bows

Acquisition # S202.16.86

Size: 8 1/2 A Length: 10" Width: 3", Heel: 2"

Insoles imprint: Mijji

Condition: Poor #s inside: 81/2 a 56 E3













# Oklahoma Fashion Museum Collection 1960s Rust Suede Oxfords

Acquisition # S202.16.87

Size: 8 1/2 A Length: 9.5", Width: 3", Heel: 2.5"

Insoles imprint: Exclusive Foleys, Made in Italy

Condition: Poor #s inside: None













# 1960s Black Silk Pumps

Acquisition # S202.16.88

Size: 9 Length: 10.5", Width: 3", Heel: 2