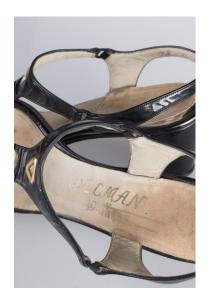

#### 1950s Black Calf High Heeled Sandals

Acquisition # S202.16.23

Size: 7 1/2 B

Instep imprint: Barefoot Original

Condition: Very Good

Description: Black leather sandals with a closed toe and ankle straps. The back of the ankle strap has elas-

tic encased in leather.

Length: 10.25" Width: 3" Heel: 3.5"

Sole imprint/mark:

#s inside: 23 113W26 5511