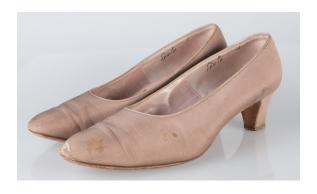

#### 1950s Taupe and Black Pumps

Acquisition # S202.16.22 Color: Taupe and Black

Size: 7 1/2 AAAA Length: 8.75" Width: 3" Heel: 3.5"

Instep imprint: Herbert Levine Sole imprint/mark: None

Condition: Good #s inside: B4860

Description: These taupe pumps have black leather sewn on the end of the toe. The shoes have some

marks and scratches from wear. The sole has a heart-shaped metal taps at the end of the toe.