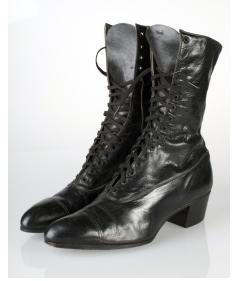

# 1910 Lace Up Boots

Acquisition #S202.16.5 Color: Camel

Size: 6 Length: 11" Width: 2.75" Heel: 3"

Inside imprint: T.W. Coverdale [Tulsa, Okla.] Sole imprint/mark: None

Condition: Good #s inside: 445-22025

Description: These camel colored lace up boots have 21 grommets for lacing, brown laces, a tongue, and darker brown french heels which are in a dark brown. The inside has leather around the top and along the grommet edges. The interior is lined with canvas fabric. There is some cracking where the heels are attached.