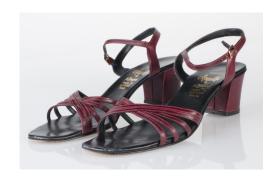

# Oklahoma Fashion Museum Collection 1980s Amalfi Beige T-Strap Sandals

Acquisition #S202.18.1 Length: 9", Width: 1.5-3", Heel: 2"

Size: 8N #s inside: none

Insoles imprint: All leather / made in Italy, made in Florence, Italy

Sole Imprint: 8N, all leather, made in Italy

Condition: Pristine

Description: These sandals have pink, blue, orange, green and red embroidery on top of cream fabric. The in-

soles are a light mint leather color.