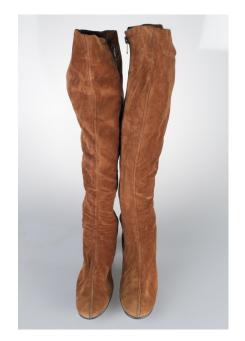

Condition:

1960s-70s Brown Suede Knee High Boots

Acquisition #S202.16.139

Length: 11.5", Width: 3.5", Heel: 2"

Size: 9 1/2 N

Inside tag at collar: Bandolino, Made in Italy, 9 1/2 N

Condition: Very Good