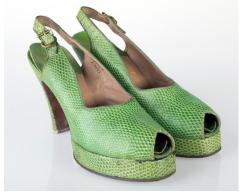

#### 1940s Green Snake Platform Sling Back Shoes

Acquisition # S202.16.17 Color: Green

Size: 7 1/2 AAA Length: 7.75", Width: 2.75", Heel: 4.25"

Instep imprint: Palto DeLiso Inc., NYC, Capri Last

Sole imprint/mark: None

Condition: Very Good #s inside: S 39154 L9492

Description: These bright green platform sling backs have a brass buckle on the strap, brown leather inside, and a green insole. There is some slight discoloration on the heels, straps, and on the platform.