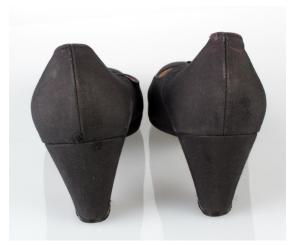

## Oklahoma Fashion Museum Collection 1950s Brown Alligator Sling Platforms

Acquisition # S202.16.30

Size: 8 M Length: 10", Width: 3", Heel: 4"

Instep imprint: Palter Deliso Sole imprint/mark: None Condition: Excellent #s inside: 5X7939 K3X90

Description: These shoes are in excellent condition and have very little wear. The straps have a brass

buckle on the sides.