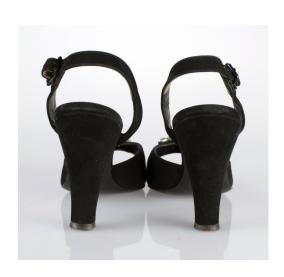

#### 1950s Black Suede Open-Toed High Heels with Rhinestones

Acquisition #S202.16.59

Size: 7 S Length: 9.75", Width: 2.75", Heel: 4"

Insoles imprint: Herbert Levine Find Shoes, Hand Lasted

Condition: Excellent #s inside: 451B100L 13000