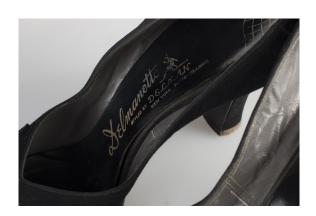

#### 1950s Black Suede Pumps with Lattice Toes

Acquisition #S202.16.150

Length: 9.75", Width: 2.75", Heel: 3.5"

Size: 8 1/2 AAAA #s inside: 801/2AAAA H8569 114B02

Insoles imprints: Delmanette Styled By Delman, New York, Paris, St. Louis

Condition: Excellent