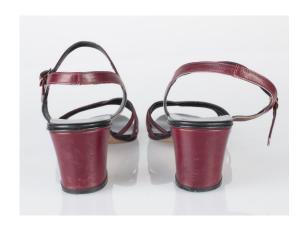

# Oklahoma Fashion Museum Collection 1980s Amalfi Beige T-Strap Sandals

Acquisition #S202.18.1 Length: 9", Width: 1.5-3", Heel: 2"

Size: 8N #s inside: none

Insoles imprint: All leather / made in Italy, made in Florence, Italy

Sole Imprint: 8N, all leather, made in Italy

Condition: Pristine

Description: These sandals have pink, blue, orange, green and red embroidery on top of cream fabric. The in-

soles are a light mint leather color.