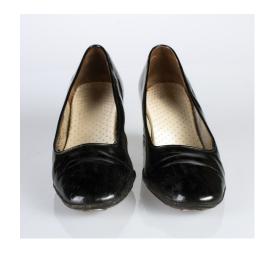

## Oklahoma Fashion Museum Collection 1950s Brown Alligator Sling Platforms

Acquisition # S202.16.30

Size: 8 M Length: 10", Width: 3", Heel: 4"

Instep imprint: Palter Deliso Sole imprint/mark: None Condition: Excellent #s inside: 5X7939 K3X90

Description: These shoes are in excellent condition and have very little wear. The straps have a brass

buckle on the sides.