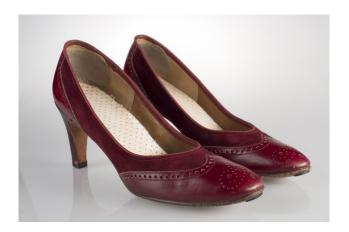

# Oklahoma Fashion Museum Collection 1970s Wine High Heeled Pumps

Acquisition #S202.16.145

Size: 8 N

Insoles imprint: None

Condition: Very Good

Length: 10", Width: 2.75", Heel: 3.5"

#s inside: 8 9 1