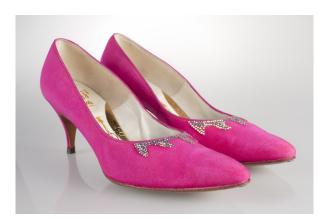

#### 1950s Pink Lame Spike Pumps with Rhinestones

Acquisition #S202.16.39

Size: 7 1/2 AA Length: 10", Width: 2.75", Heel: 3.5"

Insoles imprint: Mr. Stanley Couture Footwear

Condition: Very Good #s inside: 800/21

Description: These pink lame shoes have a teardrop decoration on the toes with rhinestones, and some are discolored. The vamp opening is red around the edges. Some of the lame is separating on the heels, but overall the shoes are in very good condition.