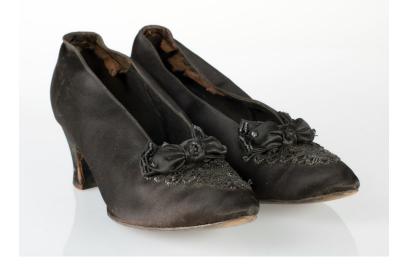

#### Oklahoma Fashion Museum Collection 1920s Black Satin Shoes with Beading

Acquisition #S202.16.4 Color: Black with beads

Size: 8M Length: 9.5" Width: 2.75" Heel: 2.5"

Instep imprint: Hamilton Shoe Co., Ardmore, Oklahoma Sole imprint/mark: None

Condition: Poor #s inside: None

Designer: These black satin shoes have beading on top of the toes, and a bow with beading and rhinestones.

The shoes are very worn, scuffed on the outside, and the inside lining is torn.