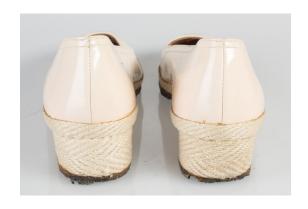

## Oklahoma Fashion Museum Collection 1950s Brown Alligator Sling Platforms

Acquisition # S202.16.30

Size: 8 M Length: 10", Width: 3", Heel: 4"

Instep imprint: Palter Deliso Sole imprint/mark: None Condition: Excellent #s inside: 5X7939 K3X90

Description: These shoes are in excellent condition and have very little wear. The straps have a brass

buckle on the sides.