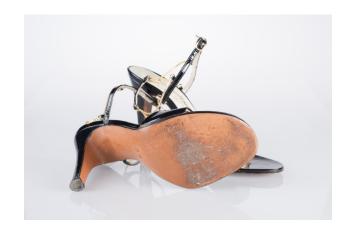

# 1970s Black Patent Leather High Heel Sandal with Gold Chain

Acquisition #S202.16.51

Size: 6M Length: 9.25", Width: 2.75", Heel: 4"

Insoles imprint: Garolini exclusively, Made in Italy

Condition: Excellent #s inside: none