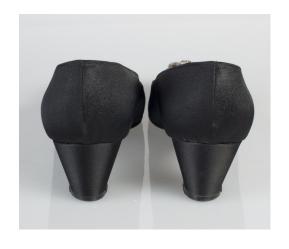

#### 1950s Taupe and Black Pumps

Acquisition # S202.16.22 Color: Taupe and Black

Size: 7 1/2 AAAA Length: 8.75" Width: 3" Heel: 3.5"

Instep imprint: Herbert Levine Sole imprint/mark: None

Condition: Good #s inside: B4860

Description: These taupe pumps have black leather sewn on the end of the toe. The shoes have some

marks and scratches from wear. The sole has a heart-shaped metal taps at the end of the toe.