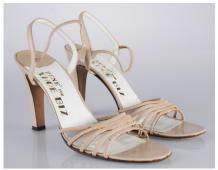

# Oklahoma Fashion Museum Collection 1980s Amalfi Beige T-Strap Sandals

Acquisition #S202.18.1 Length: 9", Width: 1.5-3", Heel: 2"

Size: 8N #s inside: none

Insoles imprint: All leather / made in Italy, made in Florence, Italy

Sole Imprint: 8N, all leather, made in Italy

Condition: Pristine

Description: These sandals have pink, blue, orange, green and red embroidery on top of cream fabric. The in-

soles are a light mint leather color.