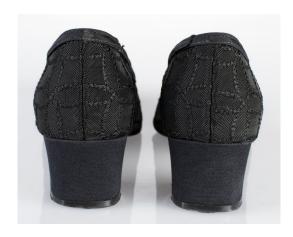

#### Oklahoma Fashion Museum Collection 1950s Brown & Black Pumps

Acquisition #S202.16.28

Size: 8 AA Length: 10", Width: 3", Heel: 3.5"

Instep Label: Town & Country Shoes \*T.M. Reg. Sole imprint/mark: None

Condition: Good #s inside: 58775 15

Description: Black pumps with brown leather trim stitched onto the bottom of the fronts for decoration. The toes have some marks on them, and there are some scuffs and creases in the leather. The inside is