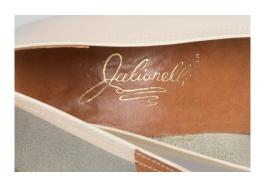

# 1960s White Patent Leather Pumps

Acquisition #S202.16.118

Size: 10 AAAA

Insoles imprint: Julianelli

Condition: Good

#s inside: 10 4 A