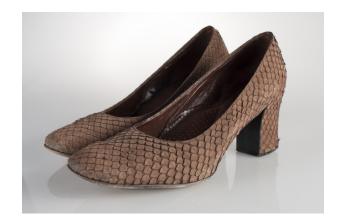

# Oklahoma Fashion Museum Collection 1960s Brown Faux Reptile Suede Shoes

Acquisition #S202.16.99

Size: 8 M

Insoles imprint: Unreadable

Condition: Good

Length: 10", Width: 3", Heel: 2.75"

#s inside: 218 1 N37 Sole imprint/mark: 37