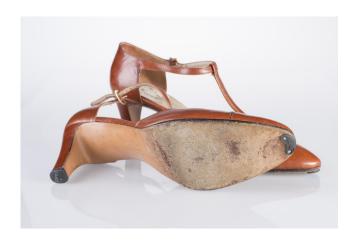

## Oklahoma Fashion Museum Collection 1950s Brown Alligator Sling Platforms

Acquisition # S202.16.30

Size: 8 M Length: 10", Width: 3", Heel: 4"

Instep imprint: Palter Deliso Sole imprint/mark: None Condition: Excellent #s inside: 5X7939 K3X90

Description: These shoes are in excellent condition and have very little wear. The straps have a brass

buckle on the sides.