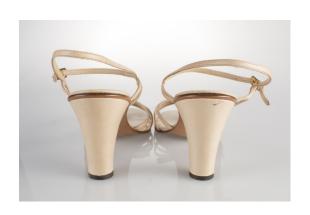

## Oklahoma Fashion Museum Collection 1950s Brown Alligator Sling Platforms

Acquisition # S202.16.30

Size: 8 M Length: 10", Width: 3", Heel: 4"

Instep imprint: Palter Deliso Sole imprint/mark: None Condition: Excellent #s inside: 5X7939 K3X90

Description: These shoes are in excellent condition and have very little wear. The straps have a brass

buckle on the sides.