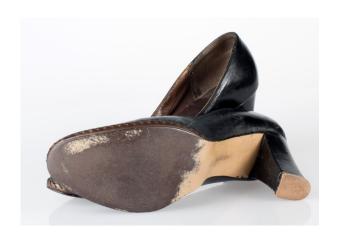

## Oklahoma Fashion Museum Collection 1950s Brown Alligator Sling Platforms

Acquisition # S202.16.30

Size: 8 M Length: 10", Width: 3", Heel: 4"

Instep imprint: Palter Deliso Sole imprint/mark: None Condition: Excellent #s inside: 5X7939 K3X90

Description: These shoes are in excellent condition and have very little wear. The straps have a brass

buckle on the sides.