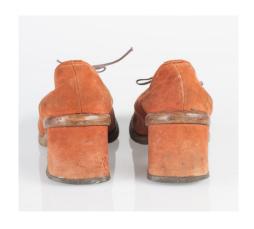

## Oklahoma Fashion Museum Collection 1950s Brown Alligator Sling Platforms

Acquisition # S202.16.30

Size: 8 M Length: 10", Width: 3", Heel: 4"

Instep imprint: Palter Deliso Sole imprint/mark: None Condition: Excellent #s inside: 5X7939 K3X90

Description: These shoes are in excellent condition and have very little wear. The straps have a brass

buckle on the sides.