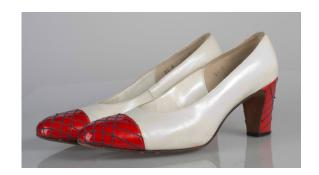

#### Oklahoma Fashion Museum Collection 1950s Brown Pumps with Black Trim

Acquisition #S202.16.24

Size: 7 AAAA Length: 10" Width: 3" Heel: 3.5"

Instep imprint: Andrew Geller \*exquisite footwear Store imprint: Al Rosenthal's, Oklahoma City

Condition: Fair #s inside: C30177 1CG54 Fancy

Description: The brown leather pumps have decorative black braid around the opening which loops on top of the toe. The heel tips are damaged and wrapped with black tape, and the tips of the toes are scuffed.