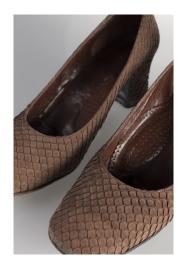

# Oklahoma Fashion Museum Collection 1960s Brown Faux Reptile Suede Shoes

Acquisition #S202.16.99

Size: 8 M

Insoles imprint: Unreadable

Condition: Good

Length: 10", Width: 3", Heel: 2.75"

#s inside: 218 1 N37 Sole imprint/mark: 37