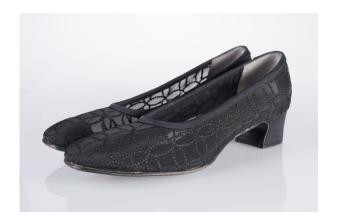

#### Oklahoma Fashion Museum Collection 1950s Brown & Black Pumps

Acquisition #S202.16.28

Size: 8 AA Length: 10", Width: 3", Heel: 3.5"

Instep Label: Town & Country Shoes \*T.M. Reg. Sole imprint/mark: None

Condition: Good #s inside: 58775 15

Description: Black pumps with brown leather trim stitched onto the bottom of the fronts for decoration. The toes have some marks on them, and there are some scuffs and creases in the leather. The inside is