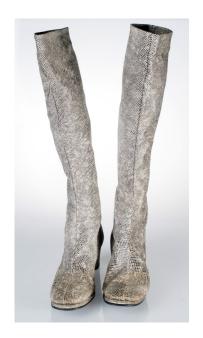

#### 1960s-70s Faux Snake Skin Over-the Knee Boots

Acquisition #S202.16.142

Size:

Length: 11", Width: 3", Heel: 2.5"

7 1/2 N #s inside: 7 1/2 N 84559 52440

Insoles imprint: Avon / Fabric tag at collar: Sak's Fifth Avenue, Upper of Man-Made Material

Condition: Fair, discoloration at foot and heel