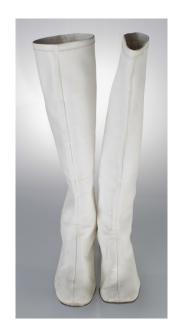

# 1960s White Patent Leather Knee High Boots

Acquisition #S202.16.129 Length: 11.75", Width: 3.25", Heel: 2.25"

Size: 10 #s inside: None

Tag at collar: Size 10, Stock No., All Man-Made Materials

Condition: Poor Sole Imprint: 10 Korea, 13

These books have an inside zipper and are badly stained. The shoes are white leather but the uppers are some type of fabric.

Stains