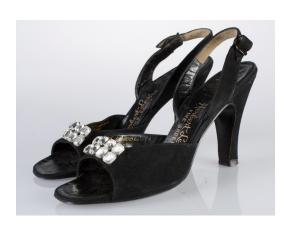

#### 1950s Taupe and Black Pumps

Acquisition # S202.16.22 Color: Taupe and Black

Size: 7 1/2 AAAA Length: 8.75" Width: 3" Heel: 3.5"

Instep imprint: Herbert Levine Sole imprint/mark: None

Condition: Good #s inside: B4860

Description: These taupe pumps have black leather sewn on the end of the toe. The shoes have some

marks and scratches from wear. The sole has a heart-shaped metal taps at the end of the toe.