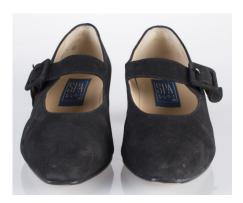

# 1990s Black Suede Mary Janes

Acquisition #S202.16.162 Length: 10", Width: 3", Heel: 2"

Size: 8 M Printed Inside: Man Made Sole Made in Brazil N Mackey A

Insoles imprint: Spa Nine West Sole imprint: All leather upper, 8 M

Condition: Good Original price: \$76.00

Original Box Labels