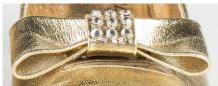

## Oklahoma Fashion Museum Collection 1960s Gold Kid Pumps with Bow and Rhinestones

Acquisition #S202.16.56

Size: 9 A Length: 10.25", Width: 3", Heel: 2.5"

Insoles imprint: Stanley Philipson, Mr. Stanley couture footwear

Condition: Excellent #s inside: 99395382SIT722