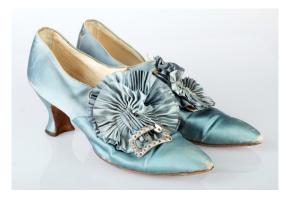

#### 1920s Blue Satin Shoes

Acquisition #S202.16.6 Color: Blue

Size: 6 Length: 10.5" Width: 2.5" Heel: 2.5"

Instep imprint: F.N. Foster & Company Sole imprint/mark: None

Condition: Poor #s inside: None

Designer: These Charleston style shoes are in aqua blue satin and have French heels and pointed toes. They have 2 round, pleated satin decorations on the top and originally had rhinestone buckles. The vamp is in a cream leather. The shoes are scuffed, the decorations are damaged, and the buckles have come loose.