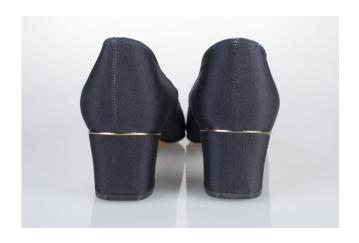

## Oklahoma Fashion Museum Collection 1960s Gold Kid Pumps with Bow and Rhinestones

Acquisition #S202.16.56

Size: 9 A Length: 10.25", Width: 3", Heel: 2.5"

Insoles imprint: Stanley Philipson, Mr. Stanley couture footwear

Condition: Excellent #s inside: 99395382SIT722