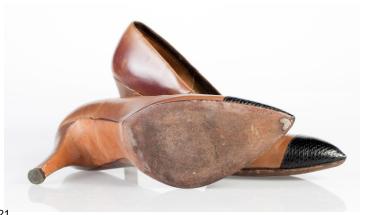

#### Oklahoma Fashion Museum Collection 1950s Brown & Black Pumps

Acquisition #S202.16.28

Size: 8 AA Length: 10", Width: 3", Heel: 3.5"

Instep Label: Town & Country Shoes \*T.M. Reg. Sole imprint/mark: None

Condition: Good #s inside: 58775 15

Description: Black pumps with brown leather trim stitched onto the bottom of the fronts for decoration. The toes have some marks on them, and there are some scuffs and creases in the leather. The inside is