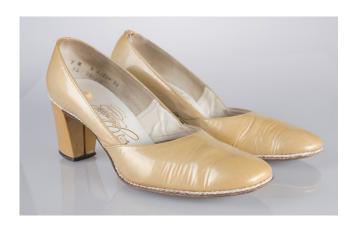

#### 1950s Taupe and Black Pumps

Acquisition # S202.16.22 Color: Taupe and Black

Size: 7 1/2 AAAA Length: 8.75" Width: 3" Heel: 3.5"

Instep imprint: Herbert Levine Sole imprint/mark: None

Condition: Good #s inside: B4860

Description: These taupe pumps have black leather sewn on the end of the toe. The shoes have some

marks and scratches from wear. The sole has a heart-shaped metal taps at the end of the toe.