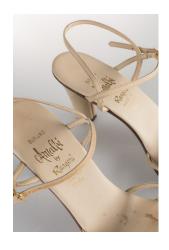

# Oklahoma Fashion Museum Collection 1980s Amalfi Beige T-Strap Sandals

Acquisition #S202.18.1 Length: 9", Width: 1.5-3", Heel: 2"

Size: 8N #s inside: none

Insoles imprint: All leather / made in Italy, made in Florence, Italy

Sole Imprint: 8N, all leather, made in Italy

Condition: Pristine

Description: These sandals have pink, blue, orange, green and red embroidery on top of cream fabric. The in-

soles are a light mint leather color.

Original box

Sole Imprint

Inset Imprint