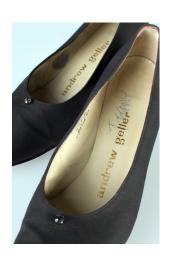

## Oklahoma Fashion Museum Collection 1950s Brown Alligator Sling Platforms

Acquisition # S202.16.30

Size: 8 M Length: 10", Width: 3", Heel: 4"

Instep imprint: Palter Deliso Sole imprint/mark: None Condition: Excellent #s inside: 5X7939 K3X90

Description: These shoes are in excellent condition and have very little wear. The straps have a brass

buckle on the sides.