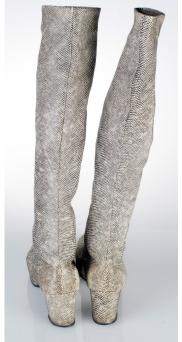

#### 1960s-70s Faux Snake Skin Over-the Knee Boots

Acquisition #S202.16.142

Size:

Length: 11", Width: 3", Heel: 2.5"

7 1/2 N #s inside: 7 1/2 N 84559 52440

Insoles imprint: Avon / Fabric tag at collar: Sak's Fifth Avenue, Upper of Man-Made Material

Condition: Fair, discoloration at foot and heel