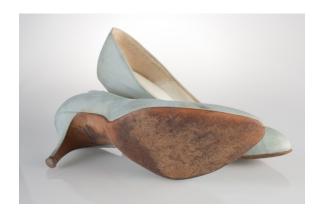

## Oklahoma Fashion Museum Collection 1950s Aqua Silk Pumps

Acquisition #S202.16.34

Size: 8 AA Length: 10", Width: 2.75", Heel: 2.75"

Insoles imprint: Designer Originals Jacqueline

Condition: Fair #s inside: 151 50112 248JJ63-165 UB

Description: These silk pumps have quite a few stains, especially on the heels.