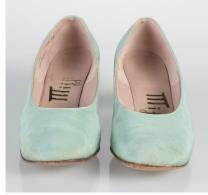

## 1960s Mint Green Faux Ostrich Pumps with Bow

Acquisition #S202.16.106

Length: 10.25", Width: 3", Heel: 2.75"

Size: 8B #s inside: 8B 7332 21 LB02-230

Insoles imprints: Perry Chester Show Salons, Miami Beach,. Florida; and CC Logo: CustomCraft

Condition: Good