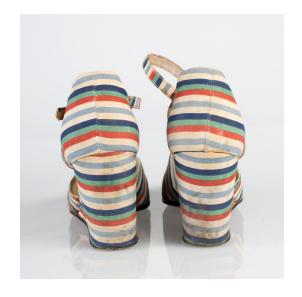

#### 1940s-50s Multi-Colored Striped Wedges

Acquisition #S202.16.91

Size: 9 AA Length: 9.75", Width: 2.75", Heel: 3"

Insoles imprint: Paris Fashion Shoes, Fifth Avenue Styles, REG. U.S. PAT. OFF.

Condition: Poor #s inside: None