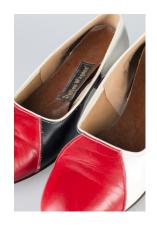

#### 1960s Navy Blue, Red and White Low Heel Pumps

Acquisition #S202.16.47

Size: 7 1/2 D B Length: 9", Width: 3.25", Heel: 1.5"

Insoles imprint: Station Wagons

Condition: Good, insoles are warped & loose #s inside: 182138 3183

Description: These shoes have "leather uppers, balance of man-made materials" which is printed inside.