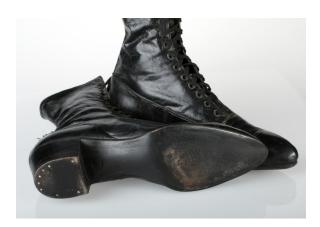

# Oklahoma Fashion Museum Collection 1910 Lace Up Boot

Acquisition #S202.16.1

Size: 6

Instep imprint: Bench Made Volk's

Condition: Very Good

Length: 10" Width: 2 3/4" Heel: 2.5" Height: 10.5"

Sole imprint/mark: none #s inside: 2500 2557 1042

# 1910 Lace Up Boots

Acquisition #S202.16.5 Color: Camel

Size: 6 Length: 11" Width: 2.75" Heel: 3"

Inside imprint: T.W. Coverdale [Tulsa, Okla.] Sole imprint/mark: None

Condition: Good #s inside: 445-22025

Description: These camel colored lace up boots have 21 grommets for lacing, brown laces, a tongue, and darker brown french heels which are in a dark brown. The inside has leather around the top and along the grommet edges. The interior is lined with canvas fabric. There is some cracking where the heels are attached.