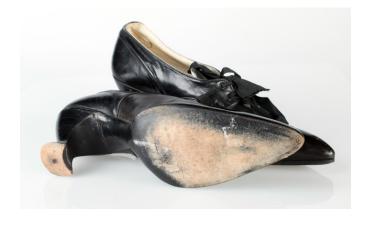

#### Oklahoma Fashion Museum Collection 1915 Black Shoes with French Heels

Color: Black

Length: 11" Width: 3"

Sole imprint/mark: None

#s inside: 370 7998

Acquisition #S202.16.2

Size: 6

Instep imprint: None

Condition: Excellent

Style: Charleston

Description: Black leather shoes with a French heel. It has pointed toes, and black grosgrain ribbon ties

that fit through 4 grommets on each shoe.

Heel: 3"