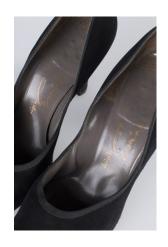

## Oklahoma Fashion Museum Collection 1950s Brown Alligator Sling Platforms

Acquisition # S202.16.30

Size: 8 M Length: 10", Width: 3", Heel: 4"

Instep imprint: Palter Deliso Sole imprint/mark: None Condition: Excellent #s inside: 5X7939 K3X90

Description: These shoes are in excellent condition and have very little wear. The straps have a brass

buckle on the sides.