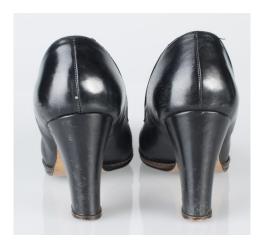

## Oklahoma Fashion Museum Collection 1950s Brown Alligator Sling Platforms

Acquisition # S202.16.30

Size: 8 M Length: 10", Width: 3", Heel: 4"

Instep imprint: Palter Deliso Sole imprint/mark: None Condition: Excellent #s inside: 5X7939 K3X90

Description: These shoes are in excellent condition and have very little wear. The straps have a brass

buckle on the sides.