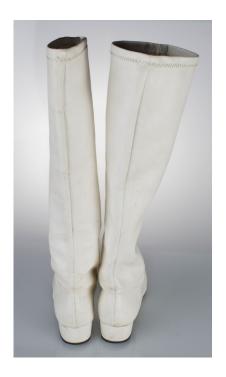

# 1960s-70s White Over-the-Knee Boots

Acquisition #S202.16.140

Size: 10 N

Fabric tag at collar: Sbicca Californians

Condition: Very Good

Length: 11.75", Width: 3.25", Heel: 1.5"

#s inside: 10 N 44724

Heel cap: BF Goodrich