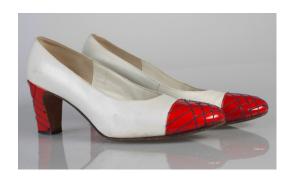

#### Oklahoma Fashion Museum Collection 1950s Brown Pumps with Black Trim

Acquisition #S202.16.24

Size: 7 AAAA Length: 10" Width: 3" Heel: 3.5"

Instep imprint: Andrew Geller \*exquisite footwear Store imprint: Al Rosenthal's, Oklahoma City

Condition: Fair #s inside: C30177 1CG54 Fancy

Description: The brown leather pumps have decorative black braid around the opening which loops on top of the toe. The heel tips are damaged and wrapped with black tape, and the tips of the toes are scuffed.