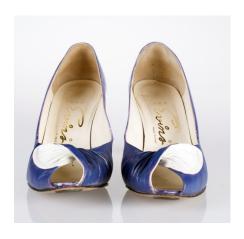

### Oklahoma Fashion Museum Collection 1950s Navy Blue Suede Pumps

Acquisition #S202.16.33

Size: 8AA Length: 10.25", Width: 2.75", Heel: 3.5"

Insole imprints: "The best shoes you can buy are the best buy" Delman De Luxe

Condition: Very Good #s inside: C42091 9AA 522

Description: These shoes have some die discoloration on the bottom of the sole. The top piece of heel says

"Keystone O Prime".