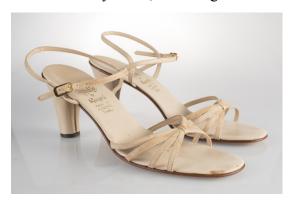

# Oklahoma Fashion Museum Collection 1980s Amalfi Beige T-Strap Sandals

Acquisition #S202.18.1 Length: 9", Width: 1.5-3", Heel: 2"

Size: 8N #s inside: none

Insoles imprint: All leather / made in Italy, made in Florence, Italy

Sole Imprint: 8N, all leather, made in Italy

Condition: Pristine

Description: These sandals have pink, blue, orange, green and red embroidery on top of cream fabric. The in-

soles are a light mint leather color.