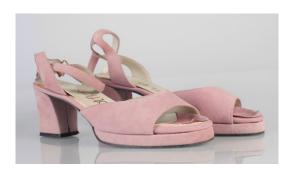

# Oklahoma Fashion Museum Collection 1970s Pink Suede Sandals

Acquisition #S202.16.76

Size: 7 1/2 AA Length: 9.5", Width: 3", Heel: 2.75"

Insoles imprint: footflairs

Condition: Fair (insoles are coming loose) #s inside: L76567 7 1/2 B/AA 15