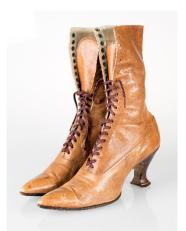

# 1910 Lace Up Boots

Acquisition #S202.16.5 Color: Camel

Size: 6 Length: 11" Width: 2.75" Heel: 3"

Inside imprint: T.W. Coverdale [Tulsa, Okla.] Sole imprint/mark: None

Condition: Good #s inside: 445-22025

Description: These camel colored lace up boots have 21 grommets for lacing, brown laces, a tongue, and darker brown french heels which are in a dark brown. The inside has leather around the top and along the grommet edges. The interior is lined with canvas fabric. There is some cracking where the heels are attached.