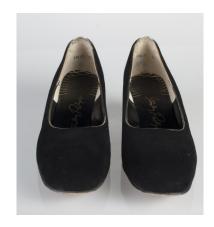

## Oklahoma Fashion Museum Collection 1950s Black Suede Pumps

Acquisition #S202.16.40

Size: 8 A Length: 10", Width: 3", Heel: 3"

Insoles imprint: Design by Evans

Condition: Excellent #s inside: 5-1 42-4 43650

Description: Plain suede black pumps in excellent condition with slight wear on the soles.