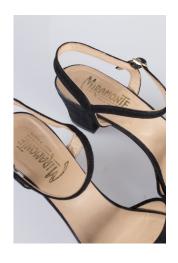

#### 1960s Black Suede Low Heel Sandals

Acquisition #S202.16.113

Length: 10.25", Width: 2.75", Heel: 2.25"

Size: 9 1/2 S #s inside: 9 1/2 S

Insoles imprint: Miramonte Sole imprint: Genuine leather, made in Mexico

The sole of these shoes have a label attached which reads: Cia. Mira. De Calz. EMYCO, S.A.

Reg. 51 CICEF / Leather: Kid / Lining: Kid / Sole: Leather

Condition: Excellent