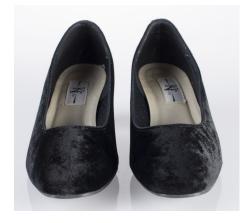

# Oklahoma Fashion Museum Collection 1990s Black Velvet Pumps

Acquisition #S202.16.161

Size: 7 1/2"

Insoles imprint: Kf Ltd Condition: Excellent

Length: 10", Width: 2.75", Heel: 2"

#s inside: B 3-32855-6-023-75M 52507A