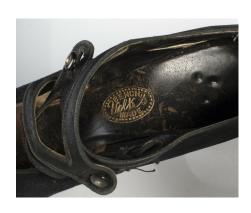

# Oklahoma Fashion Museum Collection 1910 Lace Up Boot

Acquisition #S202.16.1

Size: 6

Instep imprint: Bench Made Volk's

Condition: Very Good

Length: 10" Width: 2 3/4" Heel: 2.5" Height: 10.5"

Sole imprint/mark: none #s inside: 2500 2557 1042