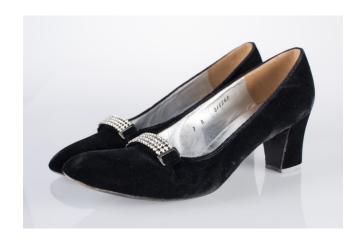

# Oklahoma Fashion Museum Collection 1970s Black Velvet Pump with Rhinestones

Acquisition #S202.16.149

Size: 7 A

Insoles imprint: Charles Jourdan, Paris

Condition: Excellent

#s inside: 7 A 215563

Sole imprint: Made in France, and leather symbol