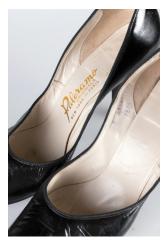

#### Oklahoma Fashion Museum Collection 1950s Brown Pumps with Black Trim

Acquisition #S202.16.24

Size: 7 AAAA Length: 10" Width: 3" Heel: 3.5"

Instep imprint: Andrew Geller \*exquisite footwear Store imprint: Al Rosenthal's, Oklahoma City

Condition: Fair #s inside: C30177 1CG54 Fancy

Description: The brown leather pumps have decorative black braid around the opening which loops on top of the toe. The heel tips are damaged and wrapped with black tape, and the tips of the toes are scuffed.