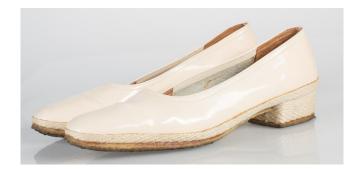

# 1960s White Patent Leather Pumps

Acquisition #S202.16.118

Size: 10 AAAA

Insoles imprint: Julianelli

Condition: Good

#s inside: 10 4 A