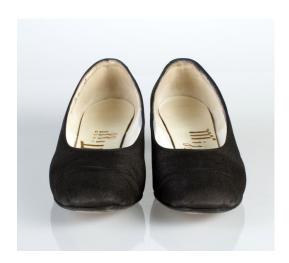

# Oklahoma Fashion Museum Collection 1960s Taupe Low Heel Pump

Acquisition #S202.16.72

Size: 8 1/2 B

Insoles imprint: Mijji

Condition: Poor (scuffs, stains, damaged)

#s inside: 14H14