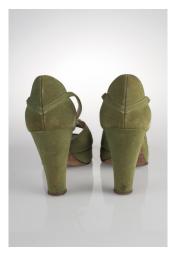

#### 1940s-50s Moss Green Suede Platform Pump

Acquisition # S202.16.19 Color: Moss Green

Size: 7 1/2 AA Length: 10", Width: 2.75", Heel: 4"

Instep imprint: Palter DeLiso Inc., NYC; Capri Last

Sole imprint/mark: None

Condition: Good #s inside: 512774 A9438

Description: These shoes have 2 leather straps that wrap around the back, cross over, and attached to the front. One shoe has a metal decoration that holds the 2 straps together, but the other shoe is missing one. The shoes have a tan lining and tan insole. The insole is coming loose at the toes, and there is some slight fabric discoloration.