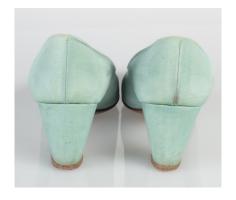

## 1960s Mint Green Faux Ostrich Pumps with Bow

Acquisition #S202.16.106

Length: 10.25", Width: 3", Heel: 2.75"

Size: 8B #s inside: 8B 7332 21 LB02-230

Insoles imprints: Perry Chester Show Salons, Miami Beach,. Florida; and CC Logo: CustomCraft

Condition: Good