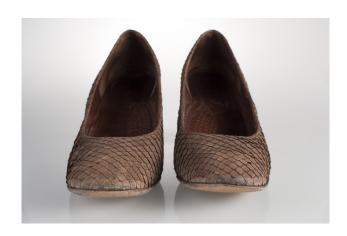

# Oklahoma Fashion Museum Collection 1960s Brown Faux Reptile Suede Shoes

Acquisition #S202.16.99

Size: 8 M

Insoles imprint: Unreadable

Condition: Good

Length: 10", Width: 3", Heel: 2.75"

#s inside: 218 1 N37 Sole imprint/mark: 37