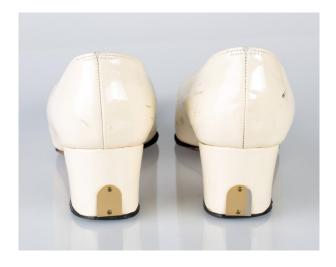

#### 1960s Cream Patent Leather Pump

Acquisition #S202.16.67

Size: 10

Insoles imprint: Stanley Philipson

Condition: Good, some scuff marks

#s inside: 16966 126 / Sole #s: 480