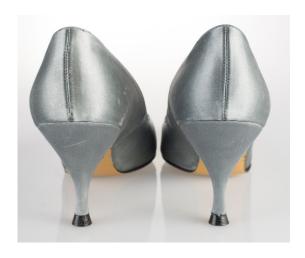

# Shoes and Boots in the Oklahoma Fashion Museum Collection

1950s Brown Leather Sling Platforms

1910 Brown Leather Lace Up Boots