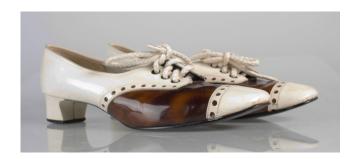

#### 1950s Black & White Saddle Oxfords

Acquisition # S202.16.29

Size: 8 M Length: 10.25, Width: 3.5", Heel: 1/2"

Instep imprint: Dr. Onen elegance afoot Sole imprint/mark: None

Condition: Good #s inside: None

Description: These saddle oxfords have black rubber soles and white cotton laces with white lacing

grommets. The shoes have some scuff marks on them.