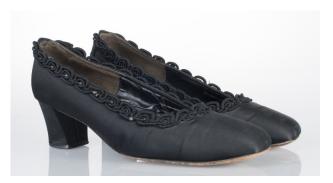

#### Oklahoma Fashion Museum Collection 1920s Black Satin Shoes with Beading

Acquisition #S202.16.4 Color: Black with beads

Size: 8M Length: 9.5" Width: 2.75" Heel: 2.5"

Instep imprint: Hamilton Shoe Co., Ardmore, Oklahoma Sole imprint/mark: None

Condition: Poor #s inside: None

Designer: These black satin shoes have beading on top of the toes, and a bow with beading and rhinestones.

The shoes are very worn, scuffed on the outside, and the inside lining is torn.