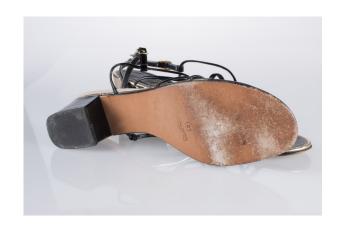

#### 1950s Black Calf High Heeled Sandals

Acquisition # S202.16.23

Size: 7 1/2 B

Instep imprint: Barefoot Original

Condition: Very Good

Description: Black leather sandals with a closed toe and ankle straps. The back of the ankle strap has elas-

tic encased in leather.

Length: 10.25" Width: 3" Heel: 3.5"

Sole imprint/mark:

#s inside: 23 113W26 5511