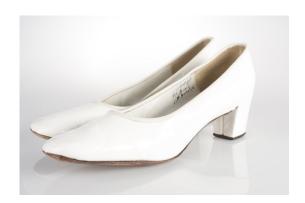

#### Oklahoma Fashion Museum Collection 1950s Brown Pumps with Black Trim

Acquisition #S202.16.24

Size: 7 AAAA Length: 10" Width: 3" Heel: 3.5"

Instep imprint: Andrew Geller \*exquisite footwear Store imprint: Al Rosenthal's, Oklahoma City

Condition: Fair #s inside: C30177 1CG54 Fancy

Description: The brown leather pumps have decorative black braid around the opening which loops on top of the toe. The heel tips are damaged and wrapped with black tape, and the tips of the toes are scuffed.