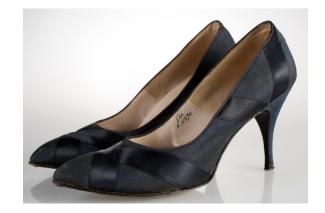

#### 1960s Black Silk Low Heel Pumps

Acquisition #S202.16.20 Color: Black

Size: 8 1/2 A Length: 10" Width: 3.75" Heel: 2"

Instep imprint: Adlib Man Made Upper Sock & Innersole Balance Leather

Sole imprint/mark: None #s inside: 5M 23355

Condition: Fair

Description: These black silk shoes have decorate black cording around the top edges. A few strings are

loose and some areas of the cording are worn.