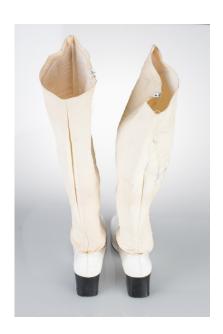

# 1960s-70s White Over-the-Knee Boots

Acquisition #S202.16.140

Size: 10 N

Fabric tag at collar: Sbicca Californians

Condition: Very Good

Length: 11.75", Width: 3.25", Heel: 1.5"

#s inside: 10 N 44724

Heel cap: BF Goodrich