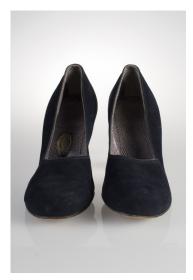

#### 1940s Navy Blue Suede Pumps

Acquisition #S202.16.36

Size: 8 A Length: 12", Width: 3", Heel: 3.5"

Insoles imprint: I. Miller, Guildhall, Hand Sewn Sole imprint: 39 8 15

Condition: Excellent #s inside: 8A 452 3458 323678

Description: These pumps show slight wear on the soles, but are in excellent condition.