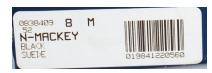

# 1990s Black Suede Mary Janes

Acquisition #S202.16.162 Length: 10", Width: 3", Heel: 2"

Size: 8 M Printed Inside: Man Made Sole Made in Brazil N Mackey A

Insoles imprint: Spa Nine West Sole imprint: All leather upper, 8 M

Condition: Good Original price: \$76.00

Original Box Labels