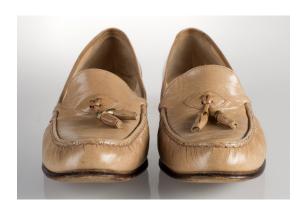

# 1970s-80s Leather Beige Loafers

Color: Beige

Length: 10.5", Width: 3", Heel: 1"

Sole imprint/mark: Made in Italy, S 10 AAA

Acquisition # S202.16.14

Size: 10 AAA

Instep imprint: Evan-Picone, Made in Italy, All Leather

Condition: Very Good

#s inside: S10 650230601

Description: These leather beige loafers have two leather tassels on each show and were made in Italy.