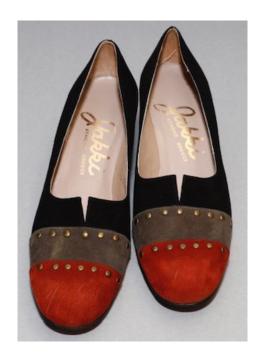

# Oklahoma Fashion Museum Collection 1980s Three Tone Suede Loafers by Jakki

Acquisition #S202.18.3 Length: 10", Heel:1.5"

Size: 8 #s inside: 944g53M-106177 4431 8S

Insoles imprint: Semelle CUIR Veritable, made in Greece, AAA, 8, 431

Condition: Pristine

Description: These suede loafers are in black, grey, and dark orange colors. The heel also has the 3 colors in horizontal lines. The top toe section has gold tone metal studs. The underside has stitching where the black suede meets. These shoes have never been worn.