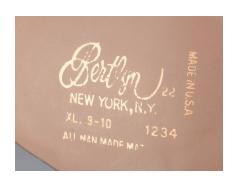

# 1960s-70s Gold Wedge Sandals with Plastic Vamp

Acquisition #S202.16.130

Length: 9.5", Width: 3.25", Heel: 2.5"

Size: 9-10 XL #s inside: None

Soles imprint: Bertlyn 22, New York, N.Y., XL. 9-10, 1234, All Man Made Mat., Made in U.S.A.

Condition: Very Good