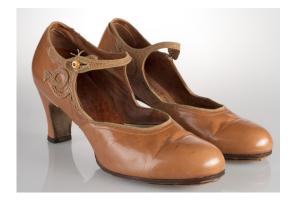

#### 1920s-30s Tan Leather Mary Jane Shoes

Color: Tan

Acquisition #S202.16.11

Size: 4 1/2

Instep imprint: None

Condition: Fair #s inside: 245 92 091

Description: These tan Mary Jane style shoes have a decorative leather applique stitched onto each side with cording wrapped around the edges. The strap fastens with a tan button. One of the insoles is missing, and the sole is coming loose from one of the shoes.