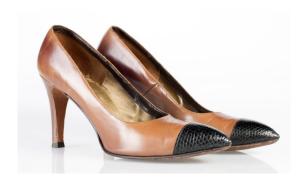

#### 1950s Taupe and Black Pumps

Acquisition # S202.16.22 Color: Taupe and Black

Size: 7 1/2 AAAA Length: 8.75" Width: 3" Heel: 3.5"

Instep imprint: Herbert Levine Sole imprint/mark: None

Condition: Good #s inside: B4860

Description: These taupe pumps have black leather sewn on the end of the toe. The shoes have some

marks and scratches from wear. The sole has a heart-shaped metal taps at the end of the toe.