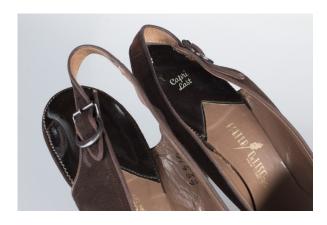

#### 1940s Dark Brown Suede Platform Sling

Acquisition # S202.16.15

Size: 7 1/2 AAAA

Instep imprint: Palter DeLiso Inc., NYC; Capri Last

Condition: Very Good

Color: Dark Brown

Length: 10", Width: 3", Heel: 4"

Sole imprint/mark: None

#s inside: S 5490 41939

Description: These shoes are in very good condition and only have some slight wear.