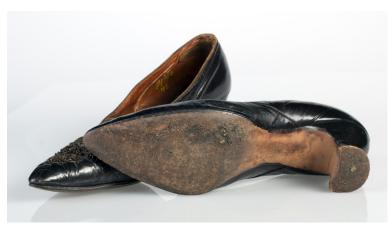

## Oklahoma Fashion Museum Collection 1950s Brown Alligator Sling Platforms

Acquisition # S202.16.30

Size: 8 M Length: 10", Width: 3", Heel: 4"

Instep imprint: Palter Deliso Sole imprint/mark: None Condition: Excellent #s inside: 5X7939 K3X90

Description: These shoes are in excellent condition and have very little wear. The straps have a brass

buckle on the sides.