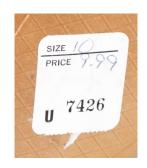

# 1970s Brown Naturalizer High Heeled Sandals

Acquisition #S202.16.147

Length: 10.5", Width: 2.74", Heel: 3"

Size: 10 M #s inside: 10M 36071

Insoles imprint: Naturalizer, Pollywoods

Condition: Pristine, never worn

Original price tag is on the sole for \$9.99, with "U 7426" also printed on the tag.