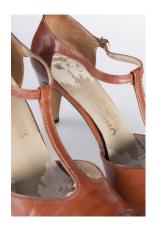

## Oklahoma Fashion Museum Collection 1950s Brown Alligator Sling Platforms

Acquisition # S202.16.30

Size: 8 M Length: 10", Width: 3", Heel: 4"

Instep imprint: Palter Deliso Sole imprint/mark: None Condition: Excellent #s inside: 5X7939 K3X90

Description: These shoes are in excellent condition and have very little wear. The straps have a brass

buckle on the sides.