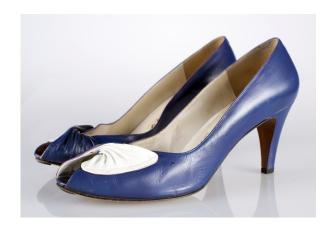

# Oklahoma Fashion Museum Collection 1980s Royal Blue and White High Heel Pumps

Acquisition #S202.16.48

Size: 7 1/2 AA Length: 9.75", Width: 2.5", Heel: 3"

Insoles imprint: Evins, Made in Italy, Tara

Sole marks: Leather symbol, Vera Cubio, made in Italy

Condition: Fair, discolorations and marks #s inside: None