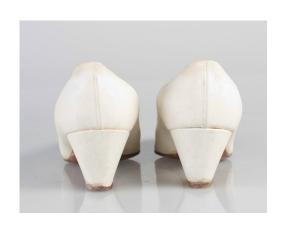

## Oklahoma Fashion Museum Collection 1950s Brown Alligator Sling Platforms

Acquisition # S202.16.30

Size: 8 M Length: 10", Width: 3", Heel: 4"

Instep imprint: Palter Deliso Sole imprint/mark: None Condition: Excellent #s inside: 5X7939 K3X90

Description: These shoes are in excellent condition and have very little wear. The straps have a brass

buckle on the sides.