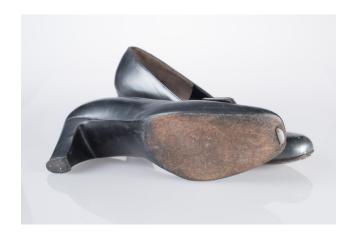

#### Oklahoma Fashion Museum Collection 1950s Brown & Black Pumps

Acquisition #S202.16.28

Size: 8 AA Length: 10", Width: 3", Heel: 3.5"

Instep Label: Town & Country Shoes \*T.M. Reg. Sole imprint/mark: None

Condition: Good #s inside: 58775 15

Description: Black pumps with brown leather trim stitched onto the bottom of the fronts for decoration. The toes have some marks on them, and there are some scuffs and creases in the leather. The inside is