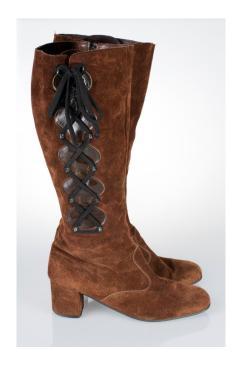

# 1910 Lace Up Boots

Acquisition #S202.16.5 Color: Camel

Size: 6 Length: 11" Width: 2.75" Heel: 3"

Inside imprint: T.W. Coverdale [Tulsa, Okla.] Sole imprint/mark: None

Condition: Good #s inside: 445-22025

Description: These camel colored lace up boots have 21 grommets for lacing, brown laces, a tongue, and darker brown french heels which are in a dark brown. The inside has leather around the top and along the grommet edges. The interior is lined with canvas fabric. There is some cracking where the heels are attached.