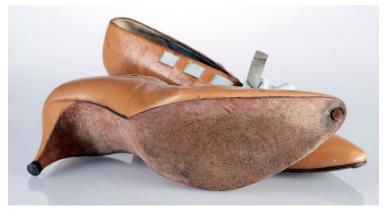

## Oklahoma Fashion Museum Collection 1950s Brown Alligator Sling Platforms

Acquisition # S202.16.30

Size: 8 M Length: 10", Width: 3", Heel: 4"

Instep imprint: Palter Deliso Sole imprint/mark: None Condition: Excellent #s inside: 5X7939 K3X90

Description: These shoes are in excellent condition and have very little wear. The straps have a brass

buckle on the sides.