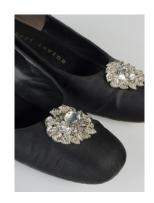

#### 1950s Taupe and Black Pumps

Acquisition # S202.16.22 Color: Taupe and Black

Size: 7 1/2 AAAA Length: 8.75" Width: 3" Heel: 3.5"

Instep imprint: Herbert Levine Sole imprint/mark: None

Condition: Good #s inside: B4860

Description: These taupe pumps have black leather sewn on the end of the toe. The shoes have some

marks and scratches from wear. The sole has a heart-shaped metal taps at the end of the toe.