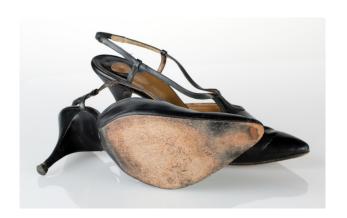

## Oklahoma Fashion Museum Collection 1950s Brown Alligator Sling Platforms

Acquisition # S202.16.30

Size: 8 M Length: 10", Width: 3", Heel: 4"

Instep imprint: Palter Deliso Sole imprint/mark: None Condition: Excellent #s inside: 5X7939 K3X90

Description: These shoes are in excellent condition and have very little wear. The straps have a brass

buckle on the sides.