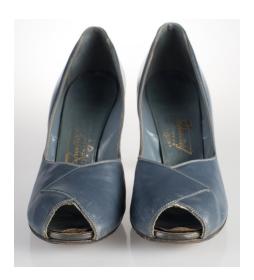

## Oklahoma Fashion Museum Collection 1950s Aqua Satin Pumps

Acquisition #S202.16.43

Size: 8 AA Length: 10.25", Width: 2.75", Heel: 3"

Insoles imprint: QualityCraft, Hand Lasted

Condition: Good #s inside: 75184 9 AAAA—11626 378

Description: These aqua colored satin pumps are pink on the inside and have a few scuffs around the

toebox.