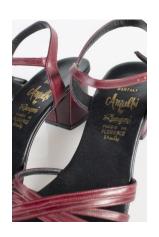

# Oklahoma Fashion Museum Collection 1980s Amalfi Beige T-Strap Sandals

Acquisition #S202.18.1 Length: 9", Width: 1.5-3", Heel: 2"

Size: 8N #s inside: none

Insoles imprint: All leather / made in Italy, made in Florence, Italy

Sole Imprint: 8N, all leather, made in Italy

Condition: Pristine

Description: These sandals have pink, blue, orange, green and red embroidery on top of cream fabric. The in-

soles are a light mint leather color.