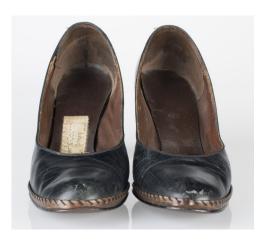

## Oklahoma Fashion Museum Collection 1950s Brown Alligator Sling Platforms

Acquisition # S202.16.30

Size: 8 M Length: 10", Width: 3", Heel: 4"

Instep imprint: Palter Deliso Sole imprint/mark: None Condition: Excellent #s inside: 5X7939 K3X90

Description: These shoes are in excellent condition and have very little wear. The straps have a brass

buckle on the sides.