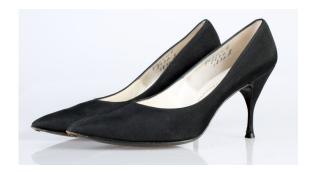

## Oklahoma Fashion Museum Collection 1950s Black Silk High Heels

Acquisition #S202.16.31

Size: 9 AAAA Length: 10.5", Width: 2.75", Heel: 3.75"

Instep imprint: Customcraft / wool composition insole

Condition: Very Good #s inside: 6803218328

Description: These black silk pumps have some wear on the soles, and have a small round attachment

at the toe.