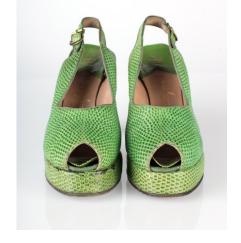

#### 1940s Green Snake Platform Sling Back Shoes

Acquisition # S202.16.17 Color: Green

Size: 7 1/2 AAA Length: 7.75", Width: 2.75", Heel: 4.25"

Instep imprint: Palto DeLiso Inc., NYC, Capri Last

Sole imprint/mark: None

Condition: Very Good #s inside: S 39154 L9492

Description: These bright green platform sling backs have a brass buckle on the strap, brown leather inside, and a green insole. There is some slight discoloration on the heels, straps, and on the platform.