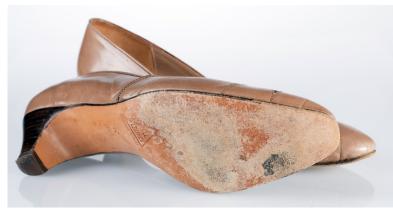

#### 1950s Taupe and Black Pumps

Acquisition # S202.16.22 Color: Taupe and Black

Size: 7 1/2 AAAA Length: 8.75" Width: 3" Heel: 3.5"

Instep imprint: Herbert Levine Sole imprint/mark: None

Condition: Good #s inside: B4860

Description: These taupe pumps have black leather sewn on the end of the toe. The shoes have some

marks and scratches from wear. The sole has a heart-shaped metal taps at the end of the toe.