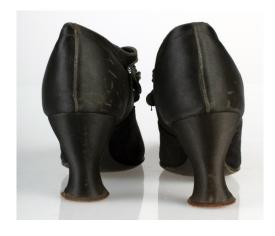

#### Oklahoma Fashion Museum Collection 1915 Black Shoes with French Heels

Color: Black

Length: 11" Width: 3"

Sole imprint/mark: None

#s inside: 370 7998

Acquisition #S202.16.2

Size: 6

Instep imprint: None

Condition: Excellent

Style: Charleston

Description: Black leather shoes with a French heel. It has pointed toes, and black grosgrain ribbon ties

that fit through 4 grommets on each shoe.

Heel: 3"