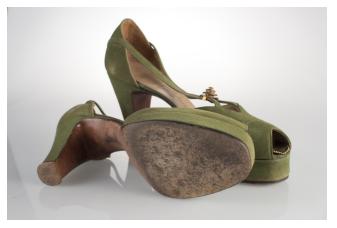

#### 1940s-50s Moss Green Suede Platform Pump

Acquisition # S202.16.19 Color: Moss Green

Size: 7 1/2 AA Length: 10", Width: 2.75", Heel: 4"

Instep imprint: Palter DeLiso Inc., NYC; Capri Last

Sole imprint/mark: None

Condition: Good #s inside: 512774 A9438

Description: These shoes have 2 leather straps that wrap around the back, cross over, and attached to the front. One shoe has a metal decoration that holds the 2 straps together, but the other shoe is missing one. The shoes have a tan lining and tan insole. The insole is coming loose at the toes, and there is some slight fabric discoloration.