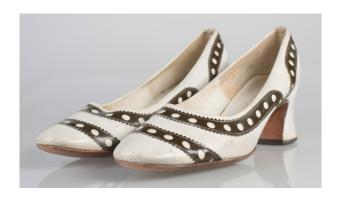

# 1960s-70s Brown & White Spectator Pumps

Acquisition # S202.16.78

Size: 9 AA/AAA Length: 10", Width: 3", Heel: 2.5"

Insoles imprint: Gamins

Condition: Good, some scuff marks Stamped inside: 42912 / "Man made sock lining"