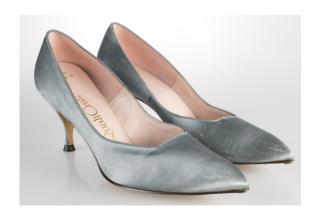

## Oklahoma Fashion Museum Collection 1950s Black Silk High Heels

Acquisition #S202.16.31

Size: 9 AAAA Length: 10.5", Width: 2.75", Heel: 3.75"

Instep imprint: Customcraft / wool composition insole

Condition: Very Good #s inside: 6803218328

Description: These black silk pumps have some wear on the soles, and have a small round attachment

at the toe.