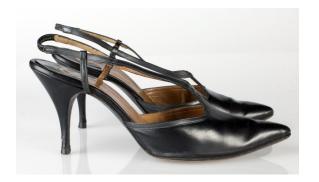

e gold tone buckles. The insole is coming loose, and the plastic is discolored.













#### 1950s Taupe and Black Pumps

Acquisition # S202.16.22 Color: Taupe and Black

Size: 7 1/2 AAAA Length: 8.75" Width: 3" Heel: 3.5"

Instep imprint: Herbert Levine Sole imprint/mark: None

Condition: Good #s inside: B4860

Description: These taupe pumps have black leather sewn on the end of the toe. The shoes have some

marks and scratches from wear. The sole has a heart-shaped metal taps at the end of the toe.













#### 1950s Black Calf High Heeled Sandals

Acquisition # S202.16.23

Size: 7 1/2 B

Instep imprint: Barefoot Original

Condition: Very Good

Description: Black leather sandals with a closed toe and ankle straps. The back of the ankle strap has elas-

tic encased in leather.









Length: 10.25" Width: 3" Heel: 3.5"

Sole imprint/mark:

#s inside: 23 113W26 5511









#### Oklahoma Fashion Museum Collection 1950s Brown Pumps with Black Trim

Acquisition #S202.16.24

Size: 7 AAAA Length: 10" Width: 3" Heel: 3.5"

Instep imprint: Andrew Geller \*exquisite footwear Store imprint: Al Rosenthal's, Oklahoma City

Condition: Fair #s inside: C30177 1CG54 Fancy

Description: The brown leather pumps have decorative black braid around the opening which loops on top of the toe. The heel tips are damaged and wrapped with black tape, and the tips of the toes are scuffed.













#### Oklahoma Fashion Museum Collection 1950s Navy Blue Calf Pumps

Acquisition # S202.16.25

Size: 8 1/2 AAAA/AAAAA Length: 8.75", Width: 3", Heel: 2.5"

Instep imprint: Andrew Geller Gam