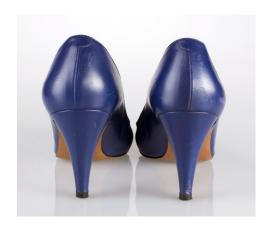

### Oklahoma Fashion Museum Collection 1950s Navy Blue Suede Pumps

Acquisition #S202.16.33

Size: 8AA Length: 10.25", Width: 2.75", Heel: 3.5"

Insole imprints: "The best shoes you can buy are the best buy" Delman De Luxe

Condition: Very Good #s inside: C42091 9AA 522

Description: These shoes have some die discoloration on the bottom of the sole. The top piece of heel says

"Keystone O Prime".