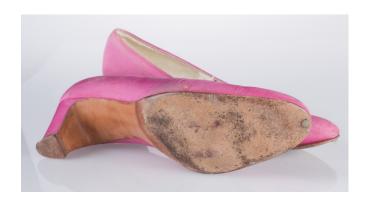

#### 1940s Dark Brown Suede Platform Sling

Acquisition # S202.16.15

Size: 7 1/2 AAAA

Instep imprint: Palter DeLiso Inc., NYC; Capri Last

Condition: Very Good

Color: Dark Brown

Length: 10", Width: 3", Heel: 4"

Sole imprint/mark: None

#s inside: S 5490 41939

Description: These shoes are in very good condition and only have some slight wear.