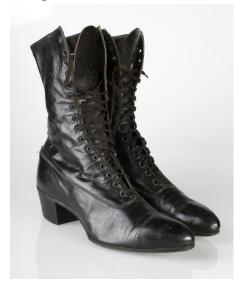

# Oklahoma Fashion Museum Collection 1910 Lace Up Boot

Acquisition #S202.16.1

Size: 6

Instep imprint: Bench Made Volk's

Condition: Very Good

Length: 10" Width: 2 3/4" Heel: 2.5" Height: 10.5"

Sole imprint/mark: none #s inside: 2500 2557 1042