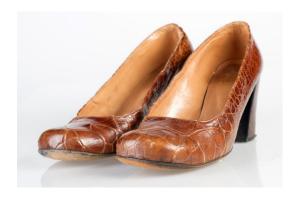

## Oklahoma Fashion Museum Collection 1950s Brown Alligator Sling Platforms

Acquisition # S202.16.30

Size: 8 M Length: 10", Width: 3", Heel: 4"

Instep imprint: Palter Deliso Sole imprint/mark: None Condition: Excellent #s inside: 5X7939 K3X90

Description: These shoes are in excellent condition and have very little wear. The straps have a brass

buckle on the sides.