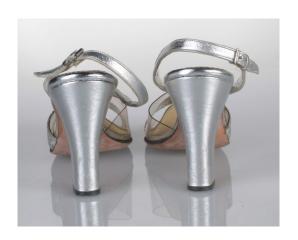

#### 1955 Clear Plastic and Silver Mule High Heels

Acquisition #S202.16.13

Size: 5

Instep imprint: Wanda Last, Sbicca California

Condition: Fair

Color: Clear and silver

Length: 8.25", Width: 3", Heel: 3"

Sole imprint/mark: None

#s on heel instep: 52810

Description: The open toed shoes have a clear plastic heel, a silver insole, and clear plastic on top with

circular decoration with rhinestones. The plastic is discolored.