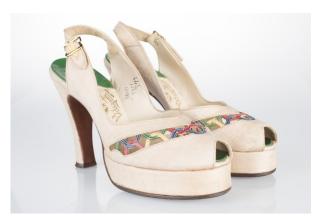

#### 1940s Beige Linen Slingback Platform Heels

Acquisition #S202.16.52

Size: 6 1/2 S Length: 9.5", Width: 2.75", Heel: 4"

Insoles imprint: Beleganti, Hand-Made, 250

Condition: Excellent #s inside: 6 1/2 S 1566 13135

Description: These peep-toe shoes have a cut-out on the toe box with red, blue, green, and yellow inter-

twined leather lacing.