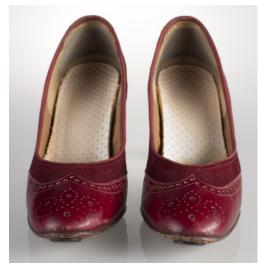

# Oklahoma Fashion Museum Collection 1970s Wine High Heeled Pumps

Acquisition #S202.16.145

Size: 8 N

Insoles imprint: None

Condition: Very Good

Length: 10", Width: 2.75", Heel: 3.5"

#s inside: 8 9 1