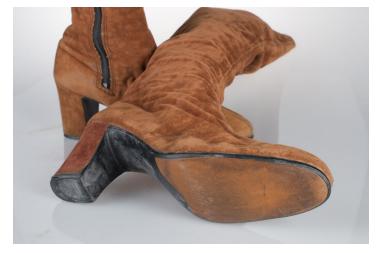

# 1970s Brown Suede Knee High Boots with Zipper

Acquisition #S202.16.154

Length:11", Width: 3", Heel: 3"

Size: 8 #s inside: None

Insoles imprint: None Sole Imprint: The Golden Rule Shoe, Fashion at the Right Price,

Made in Italy, All Man-Made Materials, 8

Condition: Very Good