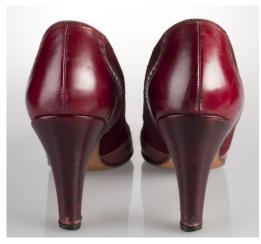

# Oklahoma Fashion Museum Collection 1970s Wine High Heeled Pumps

Acquisition #S202.16.145

Size: 8 N

Insoles imprint: None

Condition: Very Good

Length: 10", Width: 2.75", Heel: 3.5"

#s inside: 8 9 1