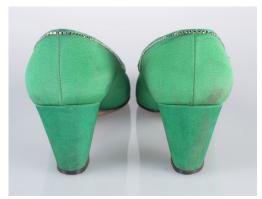

#### 1940s-50s Moss Green Suede Platform Pump

Acquisition # S202.16.19 Color: Moss Green

Size: 7 1/2 AA Length: 10", Width: 2.75", Heel: 4"

Instep imprint: Palter DeLiso Inc., NYC; Capri Last

Sole imprint/mark: None

Condition: Good #s inside: 512774 A9438

Description: These shoes have 2 leather straps that wrap around the back, cross over, and attached to the front. One shoe has a metal decoration that holds the 2 straps together, but the other shoe is missing one. The shoes have a tan lining and tan insole. The insole is coming loose at the toes, and there is some slight fabric discoloration.