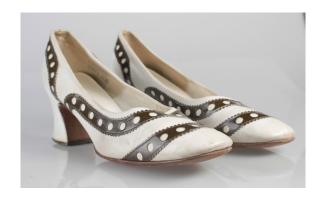

# Oklahoma Fashion Museum Collection 1980s Amalfi Beige T-Strap Sandals

Acquisition #S202.18.1 Length: 9", Width: 1.5-3", Heel: 2"

Size: 8N #s inside: none

Insoles imprint: All leather / made in Italy, made in Florence, Italy

Sole Imprint: 8N, all leather, made in Italy

Condition: Pristine

Description: These sandals have pink, blue, orange, green and red embroidery on top of cream fabric. The in-

soles are a light mint leather color.

Original box

Sole Imprint

Inset Imprint