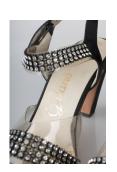

## Oklahoma Fashion Museum Collection 1950s Brown Alligator Sling Platforms

Acquisition # S202.16.30

Size: 8 M Length: 10", Width: 3", Heel: 4"

Instep imprint: Palter Deliso Sole imprint/mark: None Condition: Excellent #s inside: 5X7939 K3X90

Description: These shoes are in excellent condition and have very little wear. The straps have a brass

buckle on the sides.