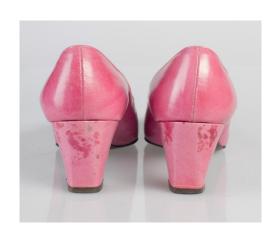

#### 1950s Pink Lame Spike Pumps with Rhinestones

Acquisition #S202.16.39

Size: 7 1/2 AA Length: 10", Width: 2.75", Heel: 3.5"

Insoles imprint: Mr. Stanley Couture Footwear

Condition: Very Good #s inside: 800/21

Description: These pink lame shoes have a teardrop decoration on the toes with rhinestones, and some are discolored. The vamp opening is red around the edges. Some of the lame is separating on the heels, but overall the shoes are in very good condition.