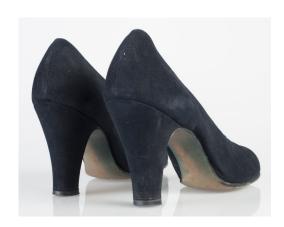

### Oklahoma Fashion Museum Collection 1950s Navy Blue Suede Pumps

Acquisition #S202.16.33

Size: 8AA Length: 10.25", Width: 2.75", Heel: 3.5"

Insole imprints: "The best shoes you can buy are the best buy" Delman De Luxe

Condition: Very Good #s inside: C42091 9AA 522

Description: These shoes have some die discoloration on the bottom of the sole. The top piece of heel says

"Keystone O Prime".