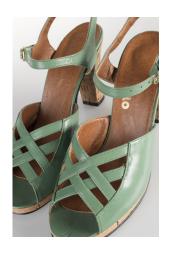

### 1970s Green Leather Peep Toe Platform Sandals with Cork Heels

Acquisition #S202.16.63 Owned by: Rita Sue Frank Donated: Dec. 22, 1986

Size: 8 1/2 N Length: 10", Width: 3", Heel: 4"

Insoles imprint: Unreadable

Condition: Excellent #s inside: None

Description: These shoes go with a pants outfit that has white silk pants, a green and white long striped top,

and a string belt (acquisition #98.86.22.0). The shoes have a crisscross pattern on the top.