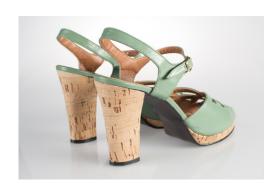

### 1970s Green Leather Peep Toe Platform Sandals with Cork Heels

Acquisition #S202.16.63 Owned by: Rita Sue Frank Donated: Dec. 22, 1986

Size: 8 1/2 N Length: 10", Width: 3", Heel: 4"

Insoles imprint: Unreadable

Condition: Excellent #s inside: None

Description: These shoes go with a pants outfit that has white silk pants, a green and white long striped top,

and a string belt (acquisition #98.86.22.0). The shoes have a crisscross pattern on the top.