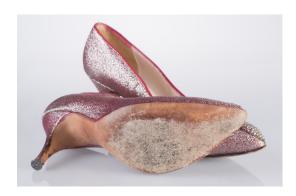

#### 1950s Pink Lame Spike Pumps with Rhinestones

Acquisition #S202.16.39

Size: 7 1/2 AA Length: 10", Width: 2.75", Heel: 3.5"

Insoles imprint: Mr. Stanley Couture Footwear

Condition: Very Good #s inside: 800/21

Description: These pink lame shoes have a teardrop decoration on the toes with rhinestones, and some are discolored. The vamp opening is red around the edges. Some of the lame is separating on the heels, but overall the shoes are in very good condition.