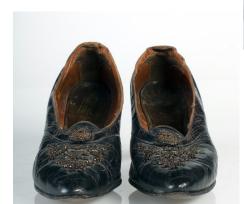

#### 1920s Black Beaded Top Shoes

Acquisition #S202.16.8 Color: Black

Size: 6 Length: 10" Width: 2.75" Heel: 2.5"

Instep imprint: Meadors & Son's, Nashville, Tenn.

Sole imprint/mark: None

Condition: Good #s inside: 1500 23 97 2666

Description: These black leather shoes have French steel bead designs on the top. The inside is in brown

leather and tan fabric.