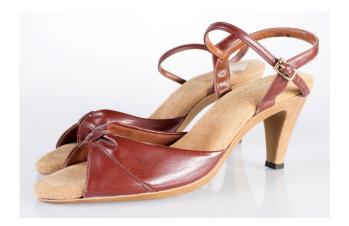

# 1960s-70s Cream Calf Heeled Sandals

Acquisition #S202.16.61

Size: 10 S Length: 10.25", Width: 3", Heel: 3.25"

Insoles imprint: Amalfi by Rangoni, made in Florence Italy Buriano

Condition: Very Good, some slight stains #s inside: None / Sole imprint: 10 S All leather, made in Italy