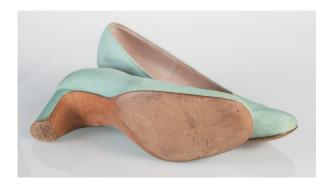

## 1960s Mint Green Faux Ostrich Pumps with Bow

Acquisition #S202.16.106

Length: 10.25", Width: 3", Heel: 2.75"

Size: 8B #s inside: 8B 7332 21 LB02-230

Insoles imprints: Perry Chester Show Salons, Miami Beach,. Florida; and CC Logo: CustomCraft

Condition: Good