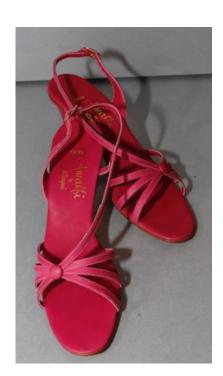

# Oklahoma Fashion Museum Collection 1980s Amalfi Hot Pink Sandals by Rangoni

Acquisition #S202.18.2 Length: 9.5", Width: 2.75", Heel: 3.75"

Size: 8 1/2 S #s inside: None

Insoles imprint: Faema, Amalfi b Rangoni Sole stamps: Amalfi, 8 1/2 S, Made in Italy

Condition: Pristine, never worn

Description: A hot pink leather sandal. It has 3 straps on the top with a pink button where they join. The heel

srap has a gold tone buckle.