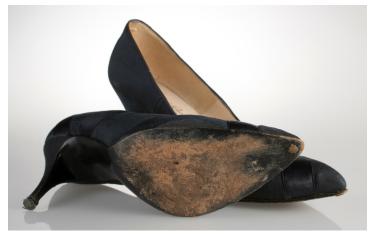

## Oklahoma Fashion Museum Collection 1950s Brown Alligator Sling Platforms

Acquisition # S202.16.30

Size: 8 M Length: 10", Width: 3", Heel: 4"

Instep imprint: Palter Deliso Sole imprint/mark: None Condition: Excellent #s inside: 5X7939 K3X90

Description: These shoes are in excellent condition and have very little wear. The straps have a brass

buckle on the sides.