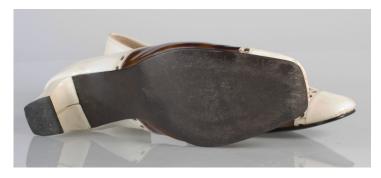

## Oklahoma Fashion Museum Collection 1950s Brown Alligator Sling Platforms

Acquisition # S202.16.30

Size: 8 M Length: 10", Width: 3", Heel: 4"

Instep imprint: Palter Deliso Sole imprint/mark: None Condition: Excellent #s inside: 5X7939 K3X90

Description: These shoes are in excellent condition and have very little wear. The straps have a brass

buckle on the sides.