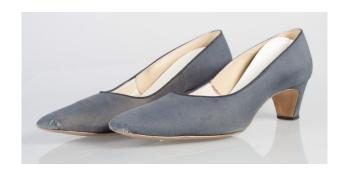

## Oklahoma Fashion Museum Collection 1950s Royal Blue Suede Pumps

Acquisition #S202.16.32

Size: Length: 10.5", Width: 3", Heel: 3.75" 9M

Insole imprints: Designer Originals Jacqueline / Vinyl Socklining Fiber Insole

Condition: Good #s inside: 153 K20220 617D63 26 16.5

These blue suede shoes have some wear on the sole, and the insoles are cracked. Otherwise Description:

these shoes are in good condition.