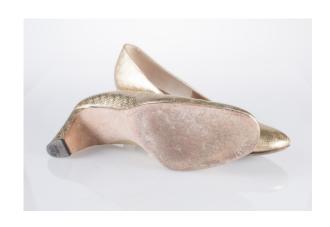

# Oklahoma Fashion Museum Collection 1960s Mustard Patent Leather Pumps

Acquisition #S202.16.119

Size: 9 M

Insoles imprint: Mackey Starr, New York
Condition: Good, some scuffs and stains

Length: 10", Width: 3", Heel: 2"

Stamped inside: Bonded cellulose, 8