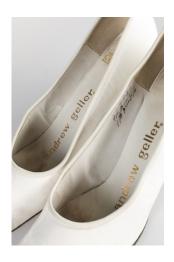

#### Oklahoma Fashion Museum Collection 1950s Brown Pumps with Black Trim

Acquisition #S202.16.24

Size: 7 AAAA Length: 10" Width: 3" Heel: 3.5"

Instep imprint: Andrew Geller \*exquisite footwear Store imprint: Al Rosenthal's, Oklahoma City

Condition: Fair #s inside: C30177 1CG54 Fancy

Description: The brown leather pumps have decorative black braid around the opening which loops on top of the toe. The heel tips are damaged and wrapped with black tape, and the tips of the toes are scuffed.