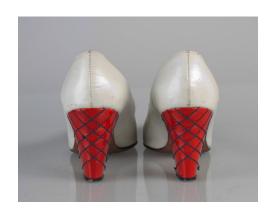

## 1960s White Pumps with Red Toes and Heels

Acquisition #S202.16.81

Size: 8 1/2 B Length: 10.5", Width: 3", Heel: 3"

Insoles imprint: Perry Chester shoe salons, Miami Beach, Florida / Customcraft wool composition insole

Condition: Very Good, a few scuff marks #s inside: unreadable