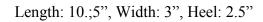

## Oklahoma Fashion Museum Collection 1950s Brown Alligator Sling Platforms

Acquisition # S202.16.30

Size: 8 M Length: 10", Width: 3", Heel: 4"

Instep imprint: Palter Deliso Sole imprint/mark: None Condition: Excellent #s inside: 5X7939 K3X90

Description: These shoes are in excellent condition and have very little wear. The straps have a brass

buckle on the sides.