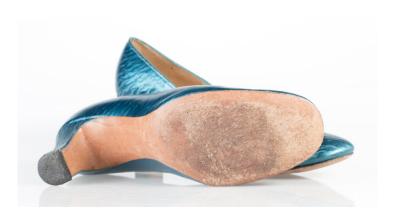

# Oklahoma Fashion Museum Collection 1960s Peacock Blue Dress Pumps

Acquisition # S202.16.79

Size: 7 1/2 M Length: 9.5", Width: 2.75", Heel: 2.75"

Insoles imprint: Shoes by Van Arden, New York

Condition: Excellent #s inside: 641123 30-1561