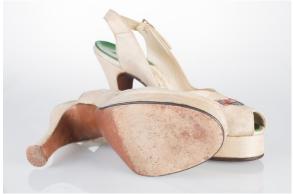

## Oklahoma Fashion Museum Collection 1950s Brown Alligator Sling Platforms

Acquisition # S202.16.30

Size: 8 M Length: 10", Width: 3", Heel: 4"

Instep imprint: Palter Deliso Sole imprint/mark: None Condition: Excellent #s inside: 5X7939 K3X90

Description: These shoes are in excellent condition and have very little wear. The straps have a brass

buckle on the sides.