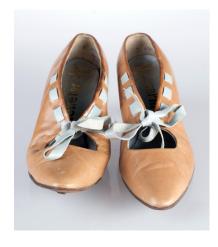

#### 1950s-60s Tan Leather Low Heel Pumps with Blue Lacing

Acquisition #S202.16.49

Size: 7 M Length: 9.75", Width: 2.75", Heel: 2.5"

Insoles imprint: Carmelletes, Hand Lasted, Narrow Heel

Condition: Good, some marks and creases #s inside: 7M 6760523, Man Made Insole

Description: These shoes have blue leather laces that weave through the leather on the sides, and tie in a

bow in front.