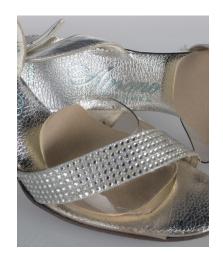

# Oklahoma Fashion Museum Collection 1980s Amalfi Beige T-Strap Sandals

Acquisition #S202.18.1 Length: 9", Width: 1.5-3", Heel: 2"

Size: 8N #s inside: none

Insoles imprint: All leather / made in Italy, made in Florence, Italy

Sole Imprint: 8N, all leather, made in Italy

Condition: Pristine

Description: These sandals have pink, blue, orange, green and red embroidery on top of cream fabric. The in-

soles are a light mint leather color.