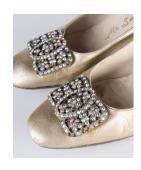

#### 1960s Gold Low Heel Pumps with Rhinestone Pilgrim Buckles

Acquisition # S202.16.50

Size: 8 N Length: 10", Width: 2.75", Heel: 2.25"

Insoles imprint: Mr. Seymour

Condition: Good, some scruffs, insoles are worn Printed inside: Man Made Insole, 8N 5706C45

**AW 57 XX** 