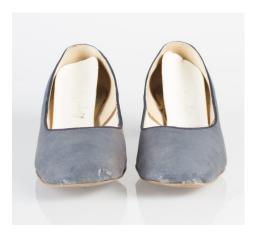

# 1960s Black Silk Pumps

Acquisition # S202.16.88

Size: 9 Length: 10.5", Width: 3", Heel: 2"

Insoles imprint: Dayne Taylor, sole of man made mat'l, vinyl sock, counterlining of man-made materials

Condition: Poor #s inside: None