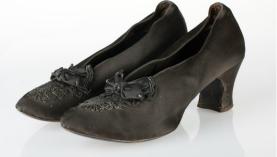

#### Oklahoma Fashion Museum Collection 1920s Black Satin Shoes with Beading

Acquisition #S202.16.4 Color: Black with beads

Size: 8M Length: 9.5" Width: 2.75" Heel: 2.5"

Instep imprint: Hamilton Shoe Co., Ardmore, Oklahoma Sole imprint/mark: None

Condition: Poor #s inside: None

Designer: These black satin shoes have beading on top of the toes, and a bow with beading and rhinestones.

The shoes are very worn, scuffed on the outside, and the inside lining is torn.