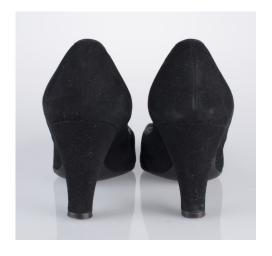

## Oklahoma Fashion Museum Collection 1950s Brown Alligator Sling Platforms

Acquisition # S202.16.30

Size: 8 M Length: 10", Width: 3", Heel: 4"

Instep imprint: Palter Deliso Sole imprint/mark: None Condition: Excellent #s inside: 5X7939 K3X90

Description: These shoes are in excellent condition and have very little wear. The straps have a brass

buckle on the sides.