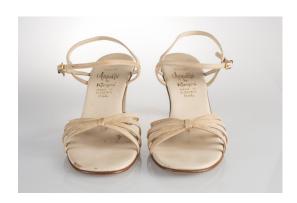

## Oklahoma Fashion Museum Collection 1950s Brown Alligator Sling Platforms

Acquisition # S202.16.30

Size: 8 M Length: 10", Width: 3", Heel: 4"

Instep imprint: Palter Deliso Sole imprint/mark: None Condition: Excellent #s inside: 5X7939 K3X90

Description: These shoes are in excellent condition and have very little wear. The straps have a brass

buckle on the sides.