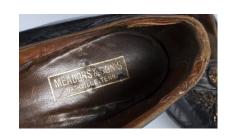

#### 1920s Black Beaded Top Shoes

Acquisition #S202.16.8 Color: Black

Size: 6 Length: 10" Width: 2.75" Heel: 2.5"

Instep imprint: Meadors & Son's, Nashville, Tenn.

Sole imprint/mark: None

Condition: Good #s inside: 1500 23 97 2666

Description: These black leather shoes have French steel bead designs on the top. The inside is in brown

leather and tan fabric.