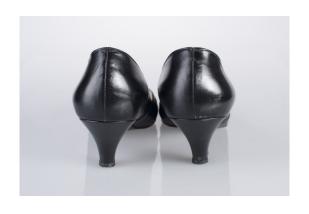

# 1980s Black Calf Low Heel Pumps

Acquisition #S202.16.159

Size: 10 S

Insoles imprint: Michael

Condition: Good

#s inside: 512091 10 S