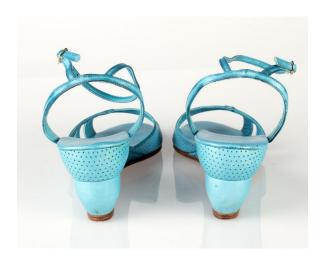

# Oklahoma Fashion Museum Collection 1980s Amalfi Beige T-Strap Sandals

Acquisition #S202.18.1 Length: 9", Width: 1.5-3", Heel: 2"

Size: 8N #s inside: none

Insoles imprint: All leather / made in Italy, made in Florence, Italy

Sole Imprint: 8N, all leather, made in Italy

Condition: Pristine

Description: These sandals have pink, blue, orange, green and red embroidery on top of cream fabric. The in-

soles are a light mint leather color.

Original box

Sole Imprint

Inset Imprint