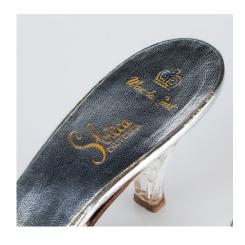

#### 1955 Clear Plastic and Silver Mule High Heels

Acquisition #S202.16.13

Size: 5

Instep imprint: Wanda Last, Sbicca California

Condition: Fair

Color: Clear and silver

Length: 8.25", Width: 3", Heel: 3"

Sole imprint/mark: None

#s on heel instep: 52810

Description: The open toed shoes have a clear plastic heel, a silver insole, and clear plastic on top with

circular decoration with rhinestones. The plastic is discolored.