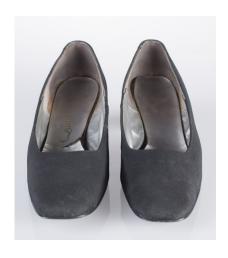

# Oklahoma Fashion Museum Collection 1960s Navy Silk Low Heel Pumps

Acquisition #S202.16.96

Size: 10 N Length: 11", Width: 3", Heel: 2"

Insoles imprint: Stanley Philipson

Condition: Good #s inside: 10 8 N2205 36













## 1960s Bright Green Silk Low Heel Pumps with Rhinestones

Acquisition #S202.16.97

Size: 9 A Length: 10.5", Width: 3", Heel: 2.5"

Insoles imprint: Made expressly for Andrew Geller Exquisite Footwear / Plaza Debs made exclusively for

Andrew Geller

Condition: Good, slight stains #s inside: 9 A 92A32 5 2B-5W8-71













# Oklahoma Fashion Museum Collection 1960s Black Suede Pumps

Acquisition #S202.16.98

Size: 8 AA Length: 10", Width: 3", Heel: 2.75"

Insoles imprint: QualiCraft

Condition: Good, insoles are damaged #s inside: Unreadable













# Oklahoma Fashion Museum Collection 1960s Brown Faux Reptile Suede Shoes

Acquisition #S202.16.99

Size: 8 M

Insoles imprint: Unreadable

Condition: Good

Length: 10", Width: 3", Heel: 2.75"

#s inside: 218 1 N37 Sole imprint/mark: 37













## 1960s White Patent Leather Pumps with Striped Trim

Acquisition #S202.16.100

Size: 8 1/2 B

Insoles imprint: Andrew Geller

Condition: Very Good



Sole mark: 480 21













# 1960s Red Silk Low Heel Pumps

Acquisition #S202.16.101

Size: 10 AAA

Insoles imprint: Stanwood

Condition: Excellent

Length: ,10.75"; Width: 3", Heel: 1.5"















#### 1960s Black Patent Sandals with Medium Heels

Acquisition #S202.16.102

Size: 7 S

Insoles imprint: Delman Boutique

Condition: Very Good





Length: 9.5", Width: 3", Heel: 2.5"