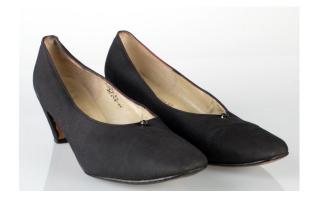

## Oklahoma Fashion Museum Collection 1950s Black Silk Pumps

Acquisition # S202.16.37

Size: 8 1/2 AAAA Length: 10", Width: 2.75", Heel: 3"

Insoles imprint: Andrew Geller Exquisite Footwear

Condition: Fair #s inside: 73557

Description: These black silk pumps are well worn and there is some damage on the heels. There is discol-

oration inside the opening along the edges.