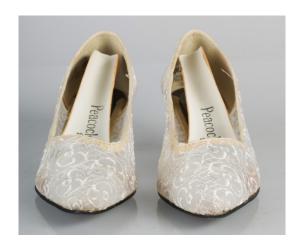

# Oklahoma Fashion Museum Collection 1960s-70s White Lace Pumps

Acquisition #S202.16.158

Size: 7 B

Insoles imprint: Peacocks

Condition: Fair, warped insoles

Length: 10.25", Width: 2.75", Heel: 3"

#s inside: 7B 0042 11407-03 2900W 006