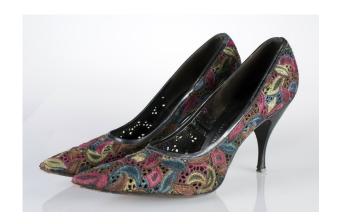

#### 1950s Multi-Colored High Heels

Acquisition #S202.16.41

Size: 9 AAAA Length: 10.5", Width: 2.75", Heel: 3.5"

Insoles imprint: De Liso Debs, designed by Palter/Deliso, ARIA

Condition: Excellent #s inside: 20854 5 DL-53

Description: Multi-colored high heels in blues, reds, browns with black heels and pointed toes.