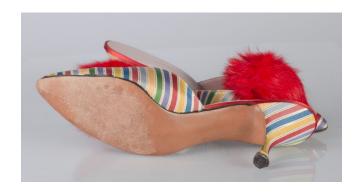

#### Oklahoma Fashion Museum Collection 1950s Multi Striped High Heeled Mules

Acquisition #S202.16.26 Donated by: Rita Sue Frank, Dec. 22, 1986

Size: 8 1/2 A Length: 10", Width: 3", Heel: 3"

Instep imprint: Leisure Loungers Reg. trademark

Store imprint: Al Rosenthal's, Oklahoma City

Condition: Very Good #s inside: 97300 5563

Description: These bright, multi-colored shoes have red, purple, green, and yellow stripes with white lines and stitching in-between the colors. Big red feather pom-poms are on the front. According to a note that was in with the shoes, they were worn with a green hostess coat.