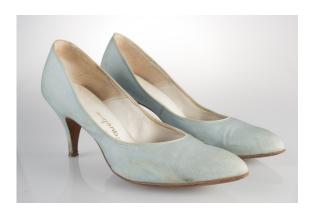

## Oklahoma Fashion Museum Collection 1950s Aqua Silk Pumps

Acquisition #S202.16.34

Size: 8 AA Length: 10", Width: 2.75", Heel: 2.75"

Insoles imprint: Designer Originals Jacqueline

Condition: Fair #s inside: 151 50112 248JJ63-165 UB

Description: These silk pumps have quite a few stains, especially on the heels.