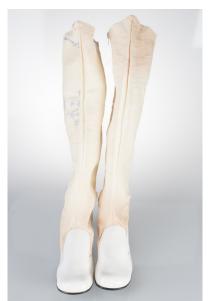

# 1960s-70s White Over-the-Knee Boots

Acquisition #S202.16.140

Size: 10 N

Fabric tag at collar: Sbicca Californians

Condition: Very Good

Length: 11.75", Width: 3.25", Heel: 1.5"

#s inside: 10 N 44724

Heel cap: BF Goodrich