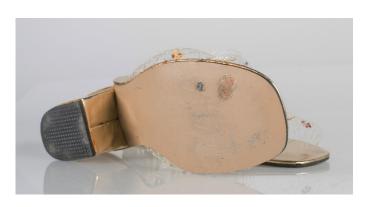

#### 1955 Clear Plastic and Silver Mule High Heels

Acquisition #S202.16.13

Size: 5

Instep imprint: Wanda Last, Sbicca California

Condition: Fair

Color: Clear and silver

Length: 8.25", Width: 3", Heel: 3"

Sole imprint/mark: None

#s on heel instep: 52810

Description: The open toed shoes have a clear plastic heel, a silver insole, and clear plastic on top with

circular decoration with rhinestones. The plastic is discolored.