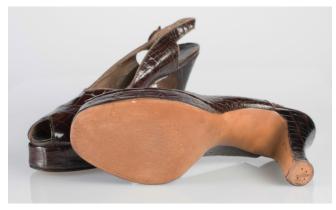

## Oklahoma Fashion Museum Collection 1950s Brown Alligator Sling Platforms

Acquisition # S202.16.30

Size: 8 M Length: 10", Width: 3", Heel: 4"

Instep imprint: Palter Deliso Sole imprint/mark: None Condition: Excellent #s inside: 5X7939 K3X90

Description: These shoes are in excellent condition and have very little wear. The straps have a brass

buckle on the sides.