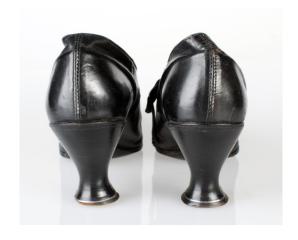

#### Oklahoma Fashion Museum Collection 1915 Black Shoes with French Heels

Color: Black

Length: 11" Width: 3"

Sole imprint/mark: None

#s inside: 370 7998

Acquisition #S202.16.2

Size: 6

Instep imprint: None

Condition: Excellent

Style: Charleston

Description: Black leather shoes with a French heel. It has pointed toes, and black grosgrain ribbon ties

that fit through 4 grommets on each shoe.

Heel: 3"