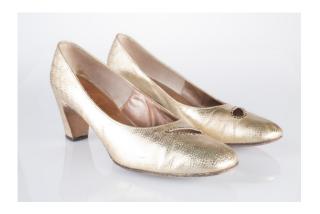

#### 1950s Gold & Plastic T-Strap Pumps

Acquisition # S202.16.18 Color: Gold

Size: 7 1/2 AA Length: 10", Width: 3", Heel: 4"

Instep imprint: Kerrybrooke Featherlite Fashions Sole imprint/mark: None

Condition: Fair #s inside: 8-78033 237 6293 870078

Description: These gold evening shoes have clear plastic over the toe area, a wide gold center piece that attaches to the straps which have gold tone buckles. The insole is coming loose, and the plastic is discolored.