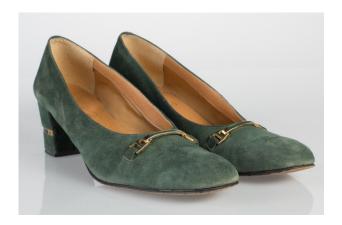

Width: 2.75", Heel: 2.25"

Size: 9 1/2 S #s inside: 9 1/2 S

Insoles imprint: Miramonte Sole imprint: Genuine leather, made in Mexico

The sole of these shoes have a label attached which reads: Cia. Mira. De Calz. EMYCO, S.A.

Reg. 51 CICEF / Leather: Kid / Lining: Kid / Sole: Leather

Condition: Excellent













# 1960s Pink Kid Low Heel Pumps with Embroidery

Acquisition #S202.16.114

Size: 8 1/2 AAA

Insoles imprint: Kornhauser of Palm Beach

Condition: Excellent



#s inside: 8 1/2 3 a 39324 133897P

Sole mark: 7130 on right shoe













# 1960s Low Heel Moss Green Suede Pumps

Acquisition #S202.16.116

Size: 10 S

Insoles imprint: Sesto Meucci, Made in Italy, 211

Condition: Very Good

Length: 10.75", Width: 3", Heel: 2.25"

#s inside: None

Sole stamp: Verio Cuoio, 10 S













# Oklahoma Fashion Museum Collection 1960s Black & White Spectator Pumps

Acquisition #S202.16.117

Size: 7 1/2 AA

Insoles imprint: Enosis, Made in Greece

Condition: Very Good





#s inside: N 173 8 779 3A













# 1960s White Patent Leather Pumps

Acquisition #S202.16.118

Size: 10 AAAA

Insoles imprint: Julianelli

Condition: Good



#s inside: 10 4 A













# Oklahoma Fashion Museum Collection 1960s Mustard Patent Leather Pumps

Acquisition #S202.16.119

Size: 9 M

Insoles imprint: Mackey Starr, New York
Condition: Good, some scuffs and stains

Length: 10", Width: 3", Heel: 2"

Stamped inside: Bonded cellulose, 8













### 1960s Gold Sandals with Rhinestones

Acquisition #S202.16.120

Length: 9.25", Width: 3", Heel: 2.5"

Size: 7 S #s inside: E334519R 8