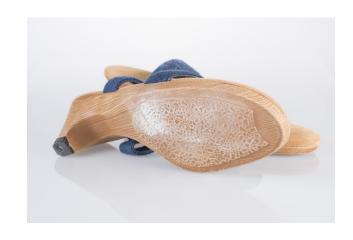

#### **Table of Contents**

| 1915-1930s Shoes                         |    |
|------------------------------------------|----|
| 1915 Black satin shoes with French heels | 2  |
| 1920s Black satin shoes with beading     | 3  |
| 1920s Blue satin shoes                   | 4  |
| 1920s Black French heel shoes            | 5  |
| 1920s Black beaded top shoes             | 6  |
| 1920s-30s Tan leather Mary Jane shoes    | 7  |
| 1940s Shoes                              |    |
| Dark brown suede platform sling          | 9  |
| Purple suede platform slings             | 10 |
| Green snake platform slings              | 11 |
| Navy blue suede pumps                    | 12 |
| Beige linen sling back platform heels    | 13 |
| Navy blue platform heels                 | 14 |
| 1940s-1950s Shoes                        |    |
| Moss green suede platform pump           | 16 |
| Multi-colored striped wedges             | 17 |
| 1950s Shoes                              |    |
| Clear plastic & silver mule high heels   | 19 |
| Gold & plastic T-strap pumps             | 20 |
| Taupe & black pumps                      | 21 |
| Black calf high heeled sandals           | 22 |
| Brown pumps with black trim              | 23 |
| Navy blue calf pumps                     | 24 |
| Multi striped high heeled mules          | 25 |
| Brown & black pumps                      | 26 |
| Black & white saddle oxfords             | 27 |
| Brown leather sling platforms            | 28 |
| Black silk high heels                    | 29 |
| Royal blue suede pumps                   | 30 |
| Navy blue suede pumps                    | 31 |
| Aqua silk pumps                          | 32 |
| Peach silk pumps                         | 33 |
| Black silk pumps                         | 34 |
| Navy blue silk pumps                     | 35 |
| Pink lame' spike pumps with rhinestones  | 36 |
| Black suede pumps                        | 37 |
| Multi-colored high heels                 | 38 |
| Black calf high heel numps               | 39 |