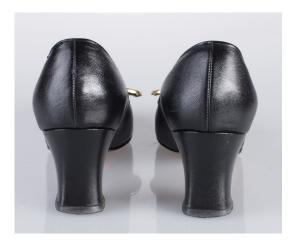

#### Oklahoma Fashion Museum Collection 1950s Brown Pumps with Black Trim

Acquisition #S202.16.24

Size: 7 AAAA Length: 10" Width: 3" Heel: 3.5"

Instep imprint: Andrew Geller \*exquisite footwear Store imprint: Al Rosenthal's, Oklahoma City

Condition: Fair #s inside: C30177 1CG54 Fancy

Description: The brown leather pumps have decorative black braid around the opening which loops on top of the toe. The heel tips are damaged and wrapped with black tape, and the tips of the toes are scuffed.