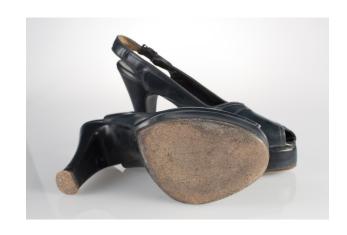

## Oklahoma Fashion Museum Collection 1950s Brown Alligator Sling Platforms

Acquisition # S202.16.30

Size: 8 M Length: 10", Width: 3", Heel: 4"

Instep imprint: Palter Deliso Sole imprint/mark: None Condition: Excellent #s inside: 5X7939 K3X90

Description: These shoes are in excellent condition and have very little wear. The straps have a brass

buckle on the sides.