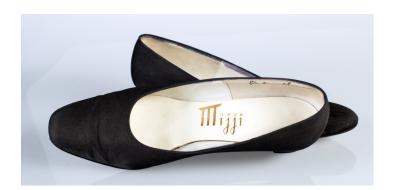

#### 1950s Shocking Pink Silk High Heels with Rhinestones

Acquisition # S202.176.44

Size: 6 1/2 A Length: 9.5", Width: 2.75", Heel: 2.5"

Insoles imprint: by Mijji, Fiddle Last, Reg. US Pat

Condition: Excellent #s inside: 6 1/2 A 9 F08a4662 29L 32

Description: These shocking pink high heels have a pattern of small rhinestones along the topline of the

toebox. The soles show slight wear.