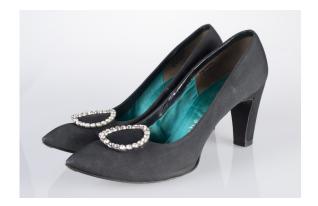

#### 1950s Pink Lame Spike Pumps with Rhinestones

Acquisition #S202.16.39

Size: 7 1/2 AA Length: 10", Width: 2.75", Heel: 3.5"

Insoles imprint: Mr. Stanley Couture Footwear

Condition: Very Good #s inside: 800/21

Description: These pink lame shoes have a teardrop decoration on the toes with rhinestones, and some are discolored. The vamp opening is red around the edges. Some of the lame is separating on the heels, but overall the shoes are in very good condition.