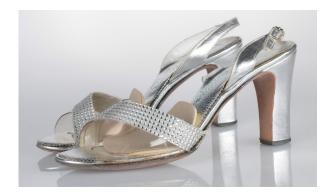

# Oklahoma Fashion Museum Collection 1980s Amalfi Beige T-Strap Sandals

Acquisition #S202.18.1 Length: 9", Width: 1.5-3", Heel: 2"

Size: 8N #s inside: none

Insoles imprint: All leather / made in Italy, made in Florence, Italy

Sole Imprint: 8N, all leather, made in Italy

Condition: Pristine

Description: These sandals have pink, blue, orange, green and red embroidery on top of cream fabric. The in-

soles are a light mint leather color.