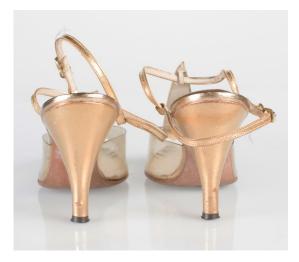

#### 1950s Gold & Plastic T-Strap Pumps

Acquisition # S202.16.18 Color: Gold

Size: 7 1/2 AA Length: 10", Width: 3", Heel: 4"

Instep imprint: Kerrybrooke Featherlite Fashions Sole imprint/mark: None

Condition: Fair #s inside: 8-78033 237 6293 870078

Description: These gold evening shoes have clear plastic over the toe area, a wide gold center piece that attaches to the straps which have gold tone buckles. The insole is coming loose, and the plastic is discolored.