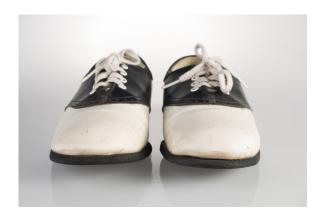

#### 1950s Black & White Saddle Oxfords

Acquisition # S202.16.29

Size: 8 M Length: 10.25, Width: 3.5", Heel: 1/2"

Instep imprint: Dr. Onen elegance afoot Sole imprint/mark: None

Condition: Good #s inside: None

Description: These saddle oxfords have black rubber soles and white cotton laces with white lacing

grommets. The shoes have some scuff marks on them.