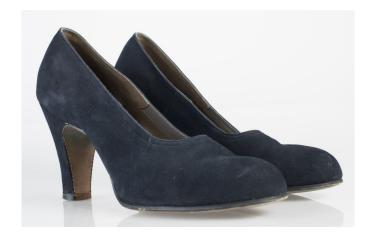

### Oklahoma Fashion Museum Collection 1950s Navy Blue Suede Pumps

Acquisition #S202.16.33

Size: 8AA Length: 10.25", Width: 2.75", Heel: 3.5"

Insole imprints: "The best shoes you can buy are the best buy" Delman De Luxe

Condition: Very Good #s inside: C42091 9AA 522

Description: These shoes have some die discoloration on the bottom of the sole. The top piece of heel says

"Keystone O Prime".