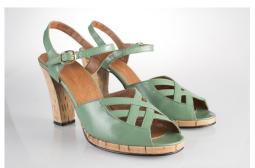

### 1970s Green Leather Peep Toe Platform Sandals with Cork Heels

Acquisition #S202.16.63 Owned by: Rita Sue Frank Donated: Dec. 22, 1986

Size: 8 1/2 N Length: 10", Width: 3", Heel: 4"

Insoles imprint: Unreadable

Condition: Excellent #s inside: None

Description: These shoes go with a pants outfit that has white silk pants, a green and white long striped top,

and a string belt (acquisition #98.86.22.0). The shoes have a crisscross pattern on the top.