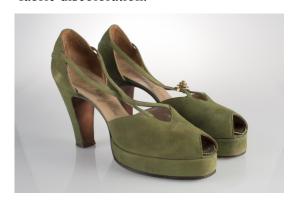

#### 1940s-50s Moss Green Suede Platform Pump

Acquisition # S202.16.19 Color: Moss Green

Size: 7 1/2 AA Length: 10", Width: 2.75", Heel: 4"

Instep imprint: Palter DeLiso Inc., NYC; Capri Last

Sole imprint/mark: None

Condition: Good #s inside: 512774 A9438

Description: These shoes have 2 leather straps that wrap around the back, cross over, and attached to the front. One shoe has a metal decoration that holds the 2 straps together, but the other shoe is missing one. The shoes have a tan lining and tan insole. The insole is coming loose at the toes, and there is some slight fabric discoloration.