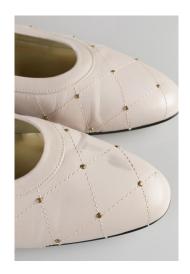

## Oklahoma Fashion Museum Collection 1950s Brown Alligator Sling Platforms

Acquisition # S202.16.30

Size: 8 M Length: 10", Width: 3", Heel: 4"

Instep imprint: Palter Deliso Sole imprint/mark: None Condition: Excellent #s inside: 5X7939 K3X90

Description: These shoes are in excellent condition and have very little wear. The straps have a brass

buckle on the sides.