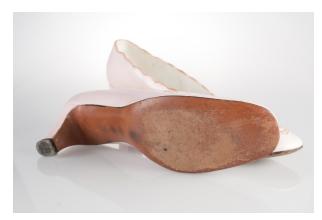

## Oklahoma Fashion Museum Collection 1950s Brown Alligator Sling Platforms

Acquisition # S202.16.30

Size: 8 M Length: 10", Width: 3", Heel: 4"

Instep imprint: Palter Deliso Sole imprint/mark: None Condition: Excellent #s inside: 5X7939 K3X90

Description: These shoes are in excellent condition and have very little wear. The straps have a brass

buckle on the sides.