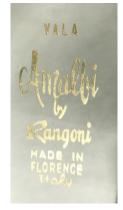

# 1960s-70s Cream Calf Heeled Sandals

Acquisition #S202.16.61

Size: 10 S Length: 10.25", Width: 3", Heel: 3.25"

Insoles imprint: Amalfi by Rangoni, made in Florence Italy Buriano

Condition: Very Good, some slight stains #s inside: None / Sole imprint: 10 S All leather, made in Italy