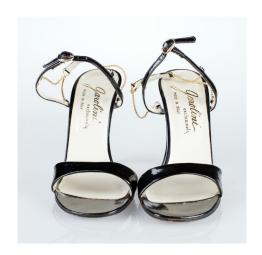

# Oklahoma Fashion Museum Collection 1980s Amalfi Beige T-Strap Sandals

Acquisition #S202.18.1 Length: 9", Width: 1.5-3", Heel: 2"

Size: 8N #s inside: none

Insoles imprint: All leather / made in Italy, made in Florence, Italy

Sole Imprint: 8N, all leather, made in Italy

Condition: Pristine

Description: These sandals have pink, blue, orange, green and red embroidery on top of cream fabric. The in-

soles are a light mint leather color.

Original box

Sole Imprint

Inset Imprint