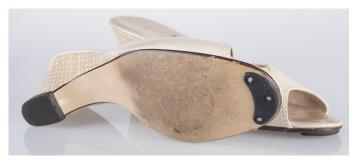

# Oklahoma Fashion Museum Collection 1980s Amalfi Beige T-Strap Sandals

Acquisition #S202.18.1 Length: 9", Width: 1.5-3", Heel: 2"

Size: 8N #s inside: none

Insoles imprint: All leather / made in Italy, made in Florence, Italy

Sole Imprint: 8N, all leather, made in Italy

Condition: Pristine

Description: These sandals have pink, blue, orange, green and red embroidery on top of cream fabric. The in-

soles are a light mint leather color.