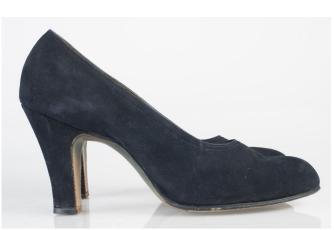

### Oklahoma Fashion Museum Collection 1950s Navy Blue Suede Pumps

Acquisition #S202.16.33

Size: 8AA Length: 10.25", Width: 2.75", Heel: 3.5"

Insole imprints: "The best shoes you can buy are the best buy" Delman De Luxe

Condition: Very Good #s inside: C42091 9AA 522

Description: These shoes have some die discoloration on the bottom of the sole. The top piece of heel says

"Keystone O Prime".