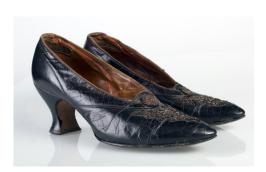

#### 1920s Black Beaded Top Shoes

Acquisition #S202.16.8 Color: Black

Size: 6 Length: 10" Width: 2.75" Heel: 2.5"

Instep imprint: Meadors & Son's, Nashville, Tenn.

Sole imprint/mark: None

Condition: Good #s inside: 1500 23 97 2666

Description: These black leather shoes have French steel bead designs on the top. The inside is in brown

leather and tan fabric.