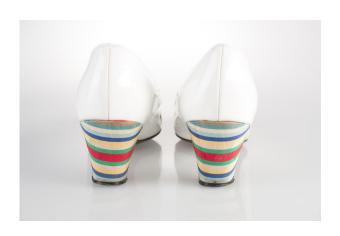

## 1960s White Patent Leather Pumps with Striped Trim

Acquisition #S202.16.100

Size: 8 1/2 B

Insoles imprint: Andrew Geller

Condition: Very Good

Sole mark: 480 21