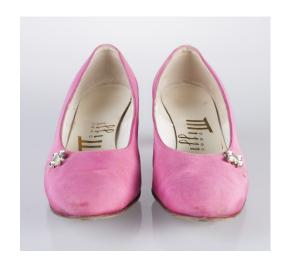

#### 1950s Shocking Pink Silk High Heels with Rhinestones

Acquisition # S202.176.44

Size: 6 1/2 A Length: 9.5", Width: 2.75", Heel: 2.5"

Insoles imprint: by Mijji, Fiddle Last, Reg. US Pat

Condition: Excellent #s inside: 6 1/2 A 9 F08a4662 29L 32

Description: These shocking pink high heels have a pattern of small rhinestones along the topline of the

toebox. The soles show slight wear.