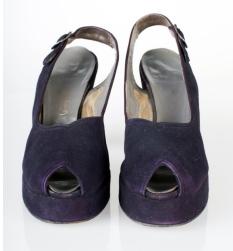

#### 1940s Purple Suede Platform Sling Back Shoes

Acquisition # S202.16.16 Color: Purple

Size: 8 AA Length: 10", Width: 2.75", Heel: 4"

Instep imprint: I. Miller Beautiful Shoes Sole imprint/mark: None

Condition: Good #s inside: None

Description: These shoes have a silver buckle on the side and silver insoles. The insoles are coming loose.