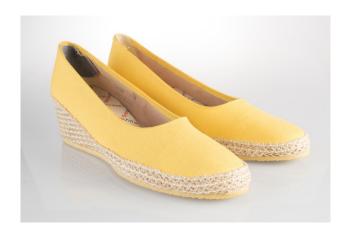

# 1970s Yellow Espadrills

Acquisition #S202.16.132

Length: 10.25", Width: 3", Heel: 2.25"

Size: 10 N #s inside: 69287 10N 6670 37358

Insoles imprint: Browsabouts

Condition: Pristine

These shoes have never been worn and still have the original sticker inside which says: 0464 PIX PRICE

\$13.00 Compare at \$24.00 278243-1 Size 1003 10N