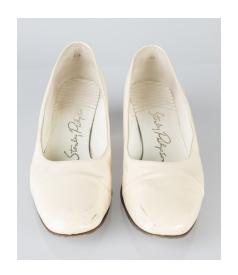

## Oklahoma Fashion Museum Collection 1950s Brown Alligator Sling Platforms

Acquisition # S202.16.30

Size: 8 M Length: 10", Width: 3", Heel: 4"

Instep imprint: Palter Deliso Sole imprint/mark: None Condition: Excellent #s inside: 5X7939 K3X90

Description: These shoes are in excellent condition and have very little wear. The straps have a brass

buckle on the sides.