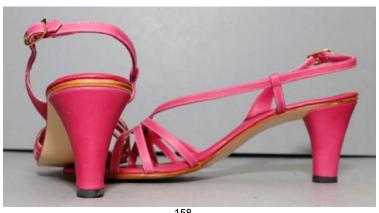

# Oklahoma Fashion Museum Collection 1980s Amalfi Hot Pink Sandals by Rangoni

Acquisition #S202.18.2 Length: 9.5", Width: 2.75", Heel: 3.75"

Size: 8 1/2 S #s inside: None

Insoles imprint: Faema, Amalfi b Rangoni Sole stamps: Amalfi, 8 1/2 S, Made in Italy

Condition: Pristine, never worn

Description: A hot pink leather sandal. It has 3 straps on the top with a pink button where they join. The heel

srap has a gold tone buckle.