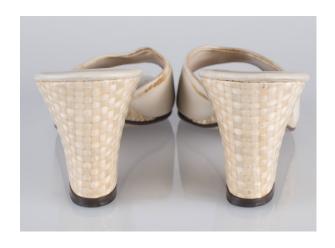

# Oklahoma Fashion Museum Collection 1980s Amalfi Beige T-Strap Sandals

Acquisition #S202.18.1 Length: 9", Width: 1.5-3", Heel: 2"

Size: 8N #s inside: none

Insoles imprint: All leather / made in Italy, made in Florence, Italy

Sole Imprint: 8N, all leather, made in Italy

Condition: Pristine

Description: These sandals have pink, blue, orange, green and red embroidery on top of cream fabric. The in-

soles are a light mint leather color.