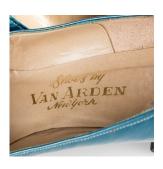

# Oklahoma Fashion Museum Collection 1960s Peacock Blue Dress Pumps

Acquisition # S202.16.79

Size: 7 1/2 M Length: 9.5", Width: 2.75", Heel: 2.75"

Insoles imprint: Shoes by Van Arden, New York

Condition: Excellent #s inside: 641123 30-1561