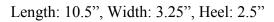

# Oklahoma Fashion Museum Collection 1980s Amalfi Beige T-Strap Sandals

Acquisition #S202.18.1 Length: 9", Width: 1.5-3", Heel: 2"

Size: 8N #s inside: none

Insoles imprint: All leather / made in Italy, made in Florence, Italy

Sole Imprint: 8N, all leather, made in Italy

Condition: Pristine

Description: These sandals have pink, blue, orange, green and red embroidery on top of cream fabric. The in-

soles are a light mint leather color.