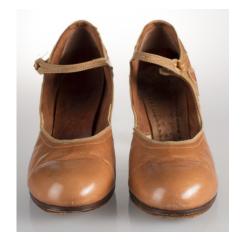

#### 1920s-30s Tan Leather Mary Jane Shoes

Color: Tan

Acquisition #S202.16.11

Size: 4 1/2

Instep imprint: None

Condition: Fair #s inside: 245 92 091

Description: These tan Mary Jane style shoes have a decorative leather applique stitched onto each side with cording wrapped around the edges. The strap fastens with a tan button. One of the insoles is missing, and the sole is coming loose from one of the shoes.