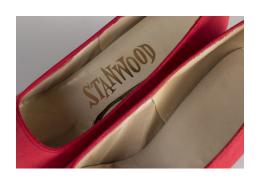

# 1960s Red Silk Low Heel Pumps

Acquisition #S202.16.101

Size: 10 AAA

Insoles imprint: Stanwood

Condition: Excellent

Length: ,10.75"; Width: 3", Heel: 1.5"