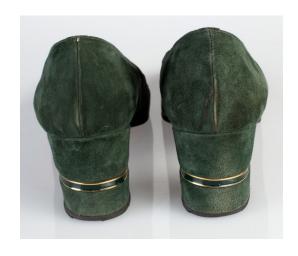

#### 1940s-50s Moss Green Suede Platform Pump

Acquisition # S202.16.19 Color: Moss Green

Size: 7 1/2 AA Length: 10", Width: 2.75", Heel: 4"

Instep imprint: Palter DeLiso Inc., NYC; Capri Last

Sole imprint/mark: None

Condition: Good #s inside: 512774 A9438

Description: These shoes have 2 leather straps that wrap around the back, cross over, and attached to the front. One shoe has a metal decoration that holds the 2 straps together, but the other shoe is missing one. The shoes have a tan lining and tan insole. The insole is coming loose at the toes, and there is some slight fabric discoloration.