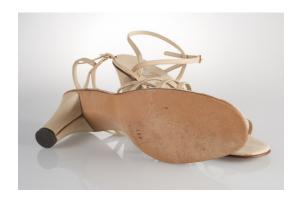

## Oklahoma Fashion Museum Collection 1950s Brown Alligator Sling Platforms

Acquisition # S202.16.30

Size: 8 M Length: 10", Width: 3", Heel: 4"

Instep imprint: Palter Deliso Sole imprint/mark: None Condition: Excellent #s inside: 5X7939 K3X90

Description: These shoes are in excellent condition and have very little wear. The straps have a brass

buckle on the sides.