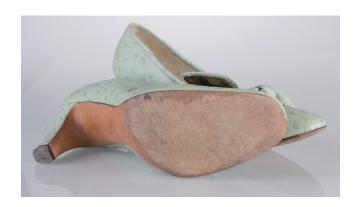

## 1960s Mint Green Faux Ostrich Pumps with Bow

Acquisition #S202.16.106

Length: 10.25", Width: 3", Heel: 2.75"

Size: 8B #s inside: 8B 7332 21 LB02-230

Insoles imprints: Perry Chester Show Salons, Miami Beach,. Florida; and CC Logo: CustomCraft

Condition: Good