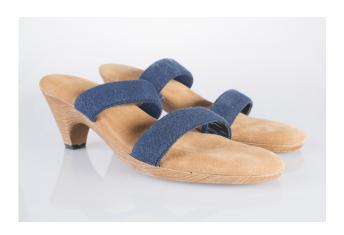

# Oklahoma Fashion Museum Collection 1980s Amalfi Beige T-Strap Sandals

Acquisition #S202.18.1 Length: 9", Width: 1.5-3", Heel: 2"

Size: 8N #s inside: none

Insoles imprint: All leather / made in Italy, made in Florence, Italy

Sole Imprint: 8N, all leather, made in Italy

Condition: Pristine

Description: These sandals have pink, blue, orange, green and red embroidery on top of cream fabric. The in-

soles are a light mint leather color.