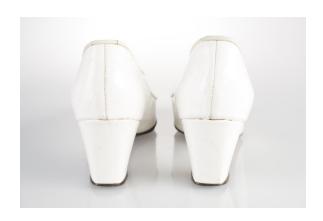

#### 1960s White Patent Leather Low Heel Pumps

Acquisition #S202.16.71

Size: 10 N Length: 10.5", Width: 3", Heel: 1.5"

Insoles imprint: Made for Alberto

On Heel: Leather upper all other parts man made materials

Condition: Excellent #s inside: 05269 2455B

Description: The photos were enhanced to bring out the detail. The shoes are white but the original photos were taken on a white background. The shoes have a white bow on the topline of the toebox.