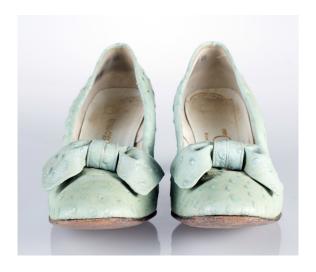

## 1960s Mint Green Faux Ostrich Pumps with Bow

Acquisition #S202.16.106

Length: 10.25", Width: 3", Heel: 2.75"

Size: 8B #s inside: 8B 7332 21 LB02-230

Insoles imprints: Perry Chester Show Salons, Miami Beach,. Florida; and CC Logo: CustomCraft

Condition: Good