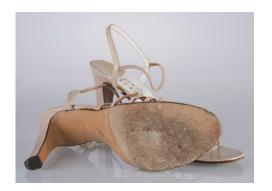

## Oklahoma Fashion Museum Collection 1950s Brown Alligator Sling Platforms

Acquisition # S202.16.30

Size: 8 M Length: 10", Width: 3", Heel: 4"

Instep imprint: Palter Deliso Sole imprint/mark: None Condition: Excellent #s inside: 5X7939 K3X90

Description: These shoes are in excellent condition and have very little wear. The straps have a brass

buckle on the sides.