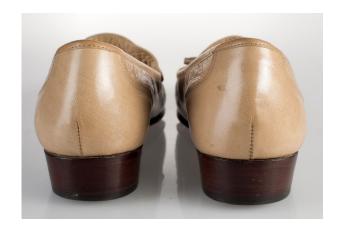

# 1970s-80s Leather Beige Loafers

Color: Beige

Length: 10.5", Width: 3", Heel: 1"

Sole imprint/mark: Made in Italy, S 10 AAA

Acquisition # S202.16.14

Size: 10 AAA

Instep imprint: Evan-Picone, Made in Italy, All Leather

Condition: Very Good

#s inside: S10 650230601

Description: These leather beige loafers have two leather tassels on each show and were made in Italy.