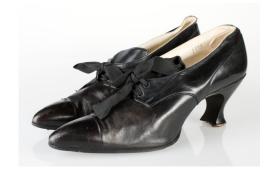

#### 1920s Black French Heel Shoes

Color: Black

Length: 10" Width: 2.5"

Sole imprint/mark: None

Acquisition #S202.15.7

Size: 6

Instep imprint: Bench Made Volk's

Condition: Fair #s inside: 1500 23 97 2666

Description: These black, French heeled shoes are in black leather and satin. They have two V shaped cross-

over straps that button on each side.

Heel: 2.5"