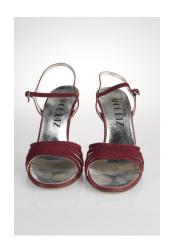

# 1970s Rust Calf T-Strap Shoes

Acquisition #S202.16.143

Size: 7 1/2 N

Insoles imprint: La Belle Original

Condition: Very Good

Length: 9.5", Width: 3", Heel: 3"