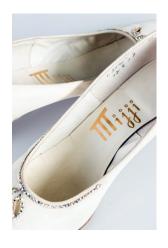

#### 1950s Shocking Pink Silk High Heels with Rhinestones

Acquisition # S202.176.44

Size: 6 1/2 A Length: 9.5", Width: 2.75", Heel: 2.5"

Insoles imprint: by Mijji, Fiddle Last, Reg. US Pat

Condition: Excellent #s inside: 6 1/2 A 9 F08a4662 29L 32

Description: These shocking pink high heels have a pattern of small rhinestones along the topline of the

toebox. The soles show slight wear.