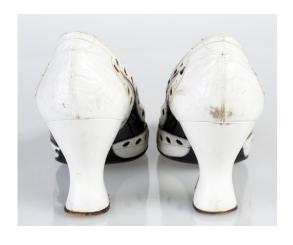

#### 1950s Black & White Saddle Oxfords

Acquisition # S202.16.29

Size: 8 M Length: 10.25, Width: 3.5", Heel: 1/2"

Instep imprint: Dr. Onen elegance afoot Sole imprint/mark: None

Condition: Good #s inside: None

Description: These saddle oxfords have black rubber soles and white cotton laces with white lacing

grommets. The shoes have some scuff marks on them.