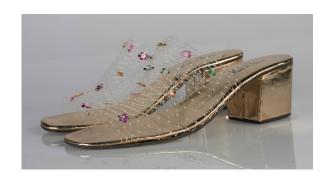

## 1960s White Pumps with Red Toes and Heels

Acquisition #S202.16.81

Size: 8 1/2 B Length: 10.5", Width: 3", Heel: 3"

Insoles imprint: Perry Chester shoe salons, Miami Beach, Florida / Customcraft wool composition insole

Condition: Very Good, a few scuff marks #s inside: unreadable













# 1960s Shocking Pink Kid Low Heel Pumps

Acquisition # S202.16.82

Size: 8 1 /2 M Length: 10", Width: 3", Heel: 2.25"

Insoles imprint: Protége, all leather except sock lining & innersole

Condition: Very good, some marks on heels #s inside: 8 1/2 M 85938













# Oklahoma Fashion Museum Collection 1960s Gold Mesh Low Heel Pumps

Acquisition #S202.16.83

Size: 8 N or Small Length: 9.5", Width: 3", Heel: 2.25"

Insoles imprint: Made in Taiwan

Condition: Excellent #s inside: None













## 1960s White Patent Leather Pumps

Acquisition # S202.16.84

Size: 10 AAAA Length: 9.5", Width: 3", Heel: 2.25"

Insoles imprint: Andrew Geller, man made poromeric upper, Corjam

Condition: Excellent #s inside: 923125 1A3W806















# Oklahoma Fashion Museum Collection 1960s Black Silk Pumps with Bows

Acquisition # S202.16.86

Size: 8 1/2 A Length: 10" Width: 3", Heel: 2"

Insoles imprint: Mijji

Condition: Poor #s inside: 81/2 a 56 E3













# Oklahoma Fashion Museum Collection 1960s Rust Suede Oxfords

Acquisition # S202.16.87

Size: 8 1/2 A Length: 9.5", Width: 3", Heel: 2.5"

Insoles imprint: Exclusive Foleys, Made in Italy

Condition: Poor #s inside: None













# 1960s Black Silk Pumps

Acquisition # S202.16.88

Size: 9 Length: 10.5", Width: 3", Heel: