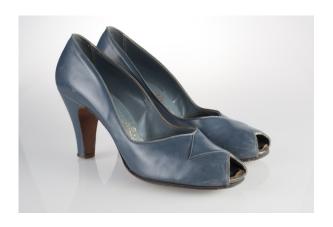

#### 1940s Navy Blue Suede Pumps

Acquisition #S202.16.36

Size: 8 A Length: 12", Width: 3", Heel: 3.5"

Insoles imprint: I. Miller, Guildhall, Hand Sewn Sole imprint: 39 8 15

Condition: Excellent #s inside: 8A 452 3458 323678

Description: These pumps show slight wear on the soles, but are in excellent condition.