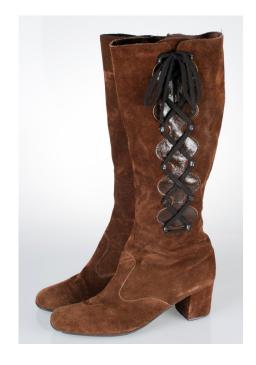

# 1970s Brown Suede Knee High Boots with Zipper

Acquisition #S202.16.154

Length:11", Width: 3", Heel: 3"

Size: 8 #s inside: None

Insoles imprint: None Sole Imprint: The Golden Rule Shoe, Fashion at the Right Price,

Made in Italy, All Man-Made Materials, 8

Condition: Very Good