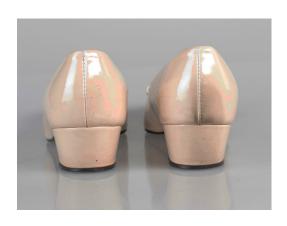

#### 1960s White Patent Leather Low Heel Pumps

Acquisition #S202.16.71

Size: 10 N Length: 10.5", Width: 3", Heel: 1.5"

Insoles imprint: Made for Alberto

On Heel: Leather upper all other parts man made materials

Condition: Excellent #s inside: 05269 2455B

Description: The photos were enhanced to bring out the detail. The shoes are white but the original photos were taken on a white background. The shoes have a white bow on the topline of the toebox.