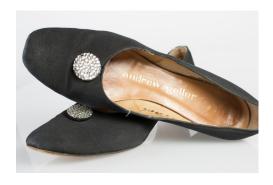

#### Oklahoma Fashion Museum Collection 1950s Brown Pumps with Black Trim

Acquisition #S202.16.24

Size: 7 AAAA Length: 10" Width: 3" Heel: 3.5"

Instep imprint: Andrew Geller \*exquisite footwear Store imprint: Al Rosenthal's, Oklahoma City

Condition: Fair #s inside: C30177 1CG54 Fancy

Description: The brown leather pumps have decorative black braid around the opening which loops on top of the toe. The heel tips are damaged and wrapped with black tape, and the tips of the toes are scuffed.