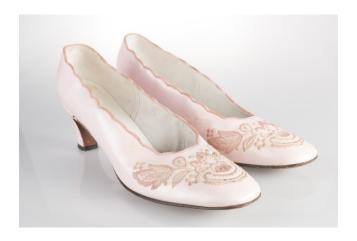

# Oklahoma Fashion Museum Collection 1990s Black Velvet Pumps

Acquisition #S202.16.161

Size: 7 1/2"

Insoles imprint: Kf Ltd Condition: Excellent

Length: 10", Width: 2.75", Heel: 2"

#s inside: B 3-32855-6-023-75M 52507A