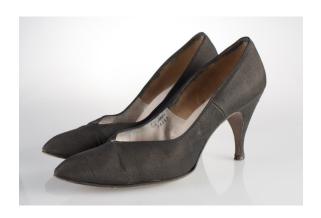

## Oklahoma Fashion Museum Collection 1950s Black Silk Pumps

Acquisition # S202.16.37

Size: 8 1/2 AAAA Length: 10", Width: 2.75", Heel: 3"

Insoles imprint: Andrew Geller Exquisite Footwear

Condition: Fair #s inside: 73557

Description: These black silk pumps are well worn and there is some damage on the heels. There is discol-

oration inside the opening along the edges.