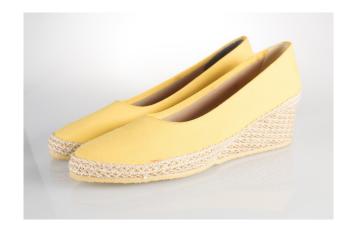

# 1970s Yellow Espadrills

Acquisition #S202.16.132

Length: 10.25", Width: 3", Heel: 2.25"

Size: 10 N #s inside: 69287 10N 6670 37358

Insoles imprint: Browsabouts

Condition: Pristine

These shoes have never been worn and still have the original sticker inside which says: 0464 PIX PRICE

\$13.00 Compare at \$24.00 278243-1 Size 1003 10N