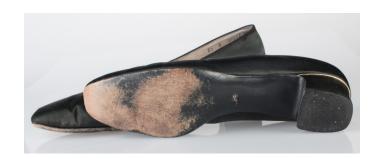

## Oklahoma Fashion Museum Collection 1950s Brown Alligator Sling Platforms

Acquisition # S202.16.30

Size: 8 M Length: 10", Width: 3", Heel: 4"

Instep imprint: Palter Deliso Sole imprint/mark: None Condition: Excellent #s inside: 5X7939 K3X90

Description: These shoes are in excellent condition and have very little wear. The straps have a brass

buckle on the sides.