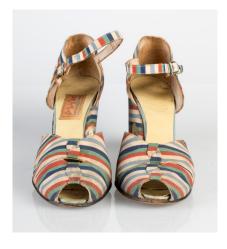

#### 1940s-50s Multi-Colored Striped Wedges

Acquisition #S202.16.91

Size: 9 AA Length: 9.75", Width: 2.75", Heel: 3"

Insoles imprint: Paris Fashion Shoes, Fifth Avenue Styles, REG. U.S. PAT. OFF.

Condition: Poor #s inside: None