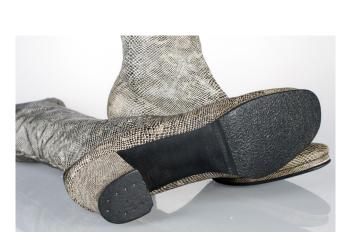

#### 1960s-70s Faux Snake Skin Over-the Knee Boots

Acquisition #S202.16.142

Size:

Length: 11", Width: 3", Heel: 2.5"

7 1/2 N #s inside: 7 1/2 N 84559 52440

Insoles imprint: Avon / Fabric tag at collar: Sak's Fifth Avenue, Upper of Man-Made Material

Condition: Fair, discoloration at foot and heel