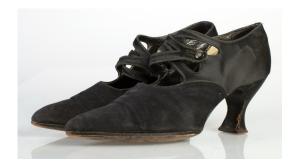

#### Oklahoma Fashion Museum Collection 1915 Black Shoes with French Heels

Color: Black

Length: 11" Width: 3"

Sole imprint/mark: None

#s inside: 370 7998

Acquisition #S202.16.2

Size: 6

Instep imprint: None

Condition: Excellent

Style: Charleston

Description: Black leather shoes with a French heel. It has pointed toes, and black grosgrain ribbon ties

that fit through 4 grommets on each shoe.

Heel: 3"