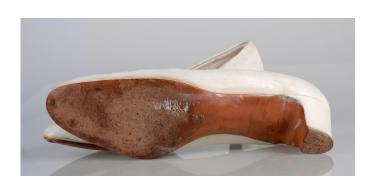

## Oklahoma Fashion Museum Collection 1950s Brown Alligator Sling Platforms

Acquisition # S202.16.30

Size: 8 M Length: 10", Width: 3", Heel: 4"

Instep imprint: Palter Deliso Sole imprint/mark: None Condition: Excellent #s inside: 5X7939 K3X90

Description: These shoes are in excellent condition and have very little wear. The straps have a brass

buckle on the sides.