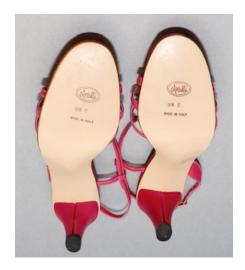

# Oklahoma Fashion Museum Collection 1980s Amalfi Beige T-Strap Sandals

Acquisition #S202.18.1 Length: 9", Width: 1.5-3", Heel: 2"

Size: 8N #s inside: none

Insoles imprint: All leather / made in Italy, made in Florence, Italy

Sole Imprint: 8N, all leather, made in Italy

Condition: Pristine

Description: These sandals have pink, blue, orange, green and red embroidery on top of cream fabric. The in-

soles are a light mint leather color.