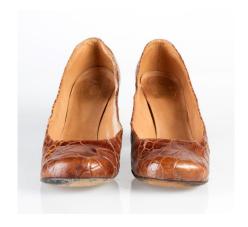

## Oklahoma Fashion Museum Collection 1950s Brown Alligator Sling Platforms

Acquisition # S202.16.30

Size: 8 M Length: 10", Width: 3", Heel: 4"

Instep imprint: Palter Deliso Sole imprint/mark: None Condition: Excellent #s inside: 5X7939 K3X90

Description: These shoes are in excellent condition and have very little wear. The straps have a brass

buckle on the sides.