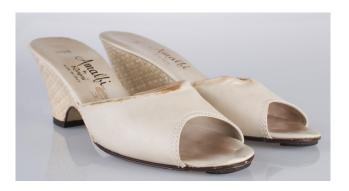

# Oklahoma Fashion Museum Collection 1980s Amalfi Beige T-Strap Sandals

Acquisition #S202.18.1 Length: 9", Width: 1.5-3", Heel: 2"

Size: 8N #s inside: none

Insoles imprint: All leather / made in Italy, made in Florence, Italy

Sole Imprint: 8N, all leather, made in Italy

Condition: Pristine

Description: These sandals have pink, blue, orange, green and red embroidery on top of cream fabric. The in-

soles are a light mint leather color.