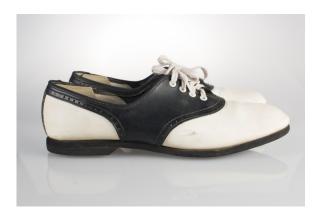

#### 1950s Black & White Saddle Oxfords

Acquisition # S202.16.29

Size: 8 M Length: 10.25, Width: 3.5", Heel: 1/2"

Instep imprint: Dr. Onen elegance afoot Sole imprint/mark: None

Condition: Good #s inside: None

Description: These saddle oxfords have black rubber soles and white cotton laces with white lacing

grommets. The shoes have some scuff marks on them.