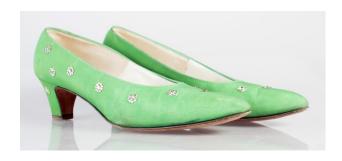

#### 1950s Shocking Pink Silk High Heels with Rhinestones

Acquisition # S202.176.44

Size: 6 1/2 A Length: 9.5", Width: 2.75", Heel: 2.5"

Insoles imprint: by Mijji, Fiddle Last, Reg. US Pat

Condition: Excellent #s inside: 6 1/2 A 9 F08a4662 29L 32

Description: These shocking pink high heels have a pattern of small rhinestones along the topline of the

toebox. The soles show slight wear.