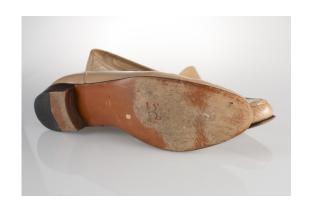

## Oklahoma Fashion Museum Collection 1950s Brown Alligator Sling Platforms

Acquisition # S202.16.30

Size: 8 M Length: 10", Width: 3", Heel: 4"

Instep imprint: Palter Deliso Sole imprint/mark: None Condition: Excellent #s inside: 5X7939 K3X90

Description: These shoes are in excellent condition and have very little wear. The straps have a brass

buckle on the sides.