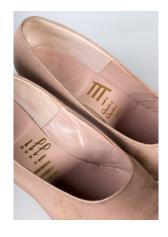

#### 1950s Taupe and Black Pumps

Acquisition # S202.16.22 Color: Taupe and Black

Size: 7 1/2 AAAA Length: 8.75" Width: 3" Heel: 3.5"

Instep imprint: Herbert Levine Sole imprint/mark: None

Condition: Good #s inside: B4860

Description: These taupe pumps have black leather sewn on the end of the toe. The shoes have some

marks and scratches from wear. The sole has a heart-shaped metal taps at the end of the toe.