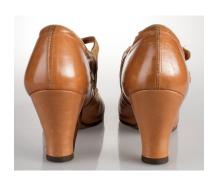

## Oklahoma Fashion Museum Collection 1950s Brown Alligator Sling Platforms

Acquisition # S202.16.30

Size: 8 M Length: 10", Width: 3", Heel: 4"

Instep imprint: Palter Deliso Sole imprint/mark: None Condition: Excellent #s inside: 5X7939 K3X90

Description: These shoes are in excellent condition and have very little wear. The straps have a brass

buckle on the sides.