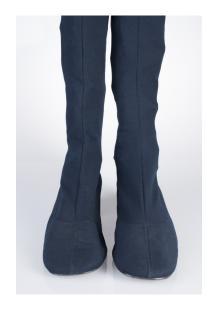

# 1960s-70s Navy Blue Thigh High Boot with Knit Shaft

Acquisition #S202.16.138

Length: 10.25", Width: 3", Heel: 2"

Size: 6 1/2 M

#'s inside: 6 1/2 M 07559 45050

Fabric tag at collar: Golo, 6 1/2 M 07559 45050