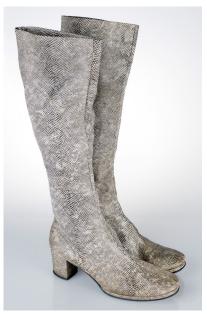

#### 1960s-70s Faux Snake Skin Over-the Knee Boots

Acquisition #S202.16.142

Size:

Length: 11", Width: 3", Heel: 2.5"

7 1/2 N #s inside: 7 1/2 N 84559 52440

Insoles imprint: Avon / Fabric tag at collar: Sak's Fifth Avenue, Upper of Man-Made Material

Condition: Fair, discoloration at foot and heel