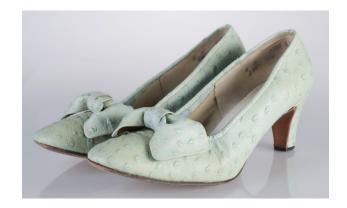

## 1960s Mint Green Faux Ostrich Pumps with Bow

Acquisition #S202.16.106

Length: 10.25", Width: 3", Heel: 2.75"

Size: 8B #s inside: 8B 7332 21 LB02-230

Insoles imprints: Perry Chester Show Salons, Miami Beach,. Florida; and CC Logo: CustomCraft

Condition: Good