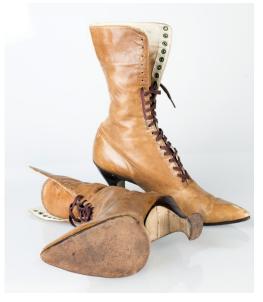

# Oklahoma Fashion Museum Collection 1910 Lace Up Boot

Acquisition #S202.16.1

Size: 6

Instep imprint: Bench Made Volk's

Condition: Very Good

Length: 10" Width: 2 3/4" Heel: 2.5" Height: 10.5"

Sole imprint/mark: none #s inside: 2500 2557 1042