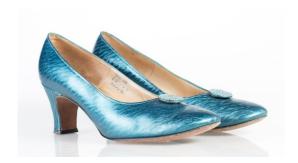

# Oklahoma Fashion Museum Collection 1960s Peacock Blue Dress Pumps

Acquisition # S202.16.79

Size: 7 1/2 M Length: 9.5", Width: 2.75", Heel: 2.75"

Insoles imprint: Shoes by Van Arden, New York

Condition: Excellent #s inside: 641123 30-1561