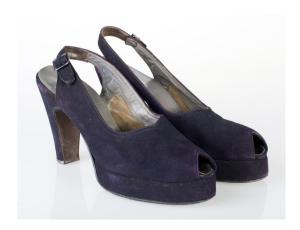

#### 1940s Purple Suede Platform Sling Back Shoes

Acquisition # S202.16.16 Color: Purple

Size: 8 AA Length: 10", Width: 2.75", Heel: 4"

Instep imprint: I. Miller Beautiful Shoes Sole imprint/mark: None

Condition: Good #s inside: None

Description: These shoes have a silver buckle on the side and silver insoles. The insoles are coming loose.