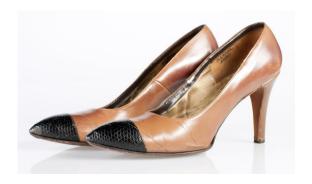

#### 1950s Taupe and Black Pumps

Acquisition # S202.16.22 Color: Taupe and Black

Size: 7 1/2 AAAA Length: 8.75" Width: 3" Heel: 3.5"

Instep imprint: Herbert Levine Sole imprint/mark: None

Condition: Good #s inside: B4860

Description: These taupe pumps have black leather sewn on the end of the toe. The shoes have some

marks and scratches from wear. The sole has a heart-shaped metal taps at the end of the toe.