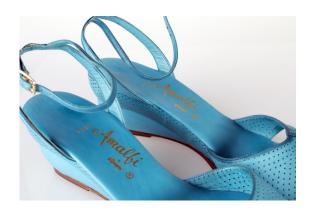

# 1960s-70s Cream Calf Heeled Sandals

Acquisition #S202.16.61

Size: 10 S Length: 10.25", Width: 3", Heel: 3.25"

Insoles imprint: Amalfi by Rangoni, made in Florence Italy Buriano

Condition: Very Good, some slight stains #s inside: None / Sole imprint: 10 S All leather, made in Italy