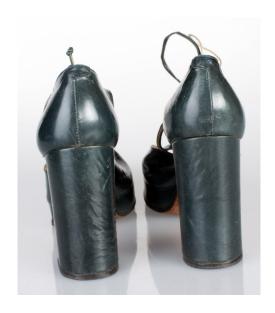

## Oklahoma Fashion Museum Collection 1950s Brown Alligator Sling Platforms

Acquisition # S202.16.30

Size: 8 M Length: 10", Width: 3", Heel: 4"

Instep imprint: Palter Deliso Sole imprint/mark: None Condition: Excellent #s inside: 5X7939 K3X90

Description: These shoes are in excellent condition and have very little wear. The straps have a brass

buckle on the sides.