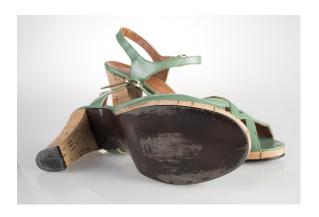

#### 1950s Black Calf High Heeled Sandals

Acquisition # S202.16.23

Size: 7 1/2 B

Instep imprint: Barefoot Original

Condition: Very Good

Description: Black leather sandals with a closed toe and ankle straps. The back of the ankle strap has elas-

tic encased in leather.

Length: 10.25" Width: 3" Heel: 3.5"

Sole imprint/mark:

#s inside: 23 113W26 5511