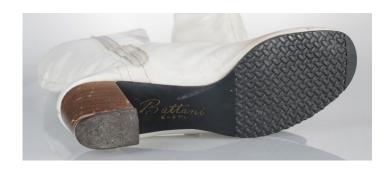

# Oklahoma Fashion Museum Collection 1960s White Go-Go Knee High Boots

Acquisition #S202.16.136

Size: 6—6 1/2

Insoles imprint: None

Length: 10.5", Width: 3", Heel: 2.5"

#s inside: None

Sole Imprint: Battani, 6-6 1/2