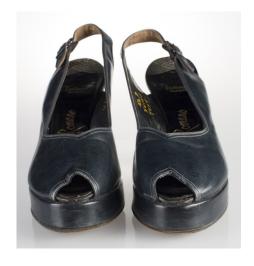

#### 1940s Navy Blue Platform Heels

Acquisition #S202.16.123

Length: 9.25", Width: 2.75", Heel: 4"

Size: 5 1/2 B

#s inside: 5 1/2B K6190 T0411

Insoles imprint: Dominic Romano Customized New York

Condition: Very Good