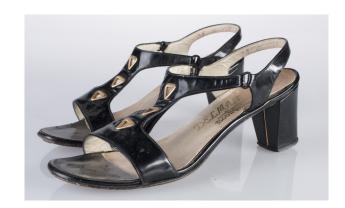

#### 1950s Black Calf High Heeled Sandals

Acquisition # S202.16.23

Size: 7 1/2 B

Instep imprint: Barefoot Original

Condition: Very Good

Description: Black leather sandals with a closed toe and ankle straps. The back of the ankle strap has elas-

tic encased in leather.

Length: 10.25" Width: 3" Heel: 3.5"

Sole imprint/mark:

#s inside: 23 113W26 5511