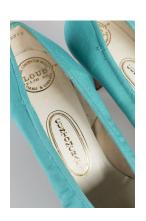

## Oklahoma Fashion Museum Collection 1950s Aqua Satin Pumps

Acquisition #S202.16.43

Size: 8 AA Length: 10.25", Width: 2.75", Heel: 3"

Insoles imprint: QualityCraft, Hand Lasted

Condition: Good #s inside: 75184 9 AAAA—11626 378

Description: These aqua colored satin pumps are pink on the inside and have a few scuffs around the

toebox.