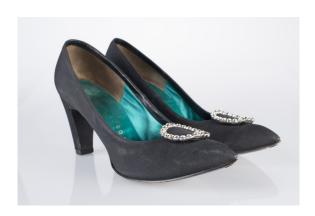

#### 1950s Pink Lame Spike Pumps with Rhinestones

Acquisition #S202.16.39

Size: 7 1/2 AA Length: 10", Width: 2.75", Heel: 3.5"

Insoles imprint: Mr. Stanley Couture Footwear

Condition: Very Good #s inside: 800/21

Description: These pink lame shoes have a teardrop decoration on the toes with rhinestones, and some are discolored. The vamp opening is red around the edges. Some of the lame is separating on the heels, but overall the shoes are in very good condition.