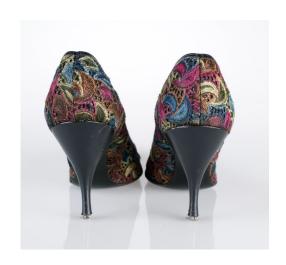

# 1980s Cosmopolitans Multicolored Floral Pumps & Matching Purse

Acquisition #S202.18.4

Size: 7 1/2

Insoles imprint: Cosmopolitans a vitality shoe

Condition: Pristine, never worn

Length: 9", Width: 2.75", Heel: 2"

#s inside: 7565 14 2A 4A 5099 117