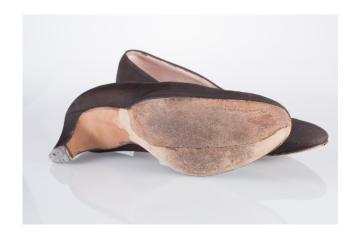

## Oklahoma Fashion Museum Collection 1950s Brown Alligator Sling Platforms

Acquisition # S202.16.30

Size: 8 M Length: 10", Width: 3", Heel: 4"

Instep imprint: Palter Deliso Sole imprint/mark: None Condition: Excellent #s inside: 5X7939 K3X90

Description: These shoes are in excellent condition and have very little wear. The straps have a brass

buckle on the sides.