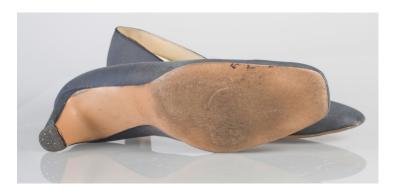

# 1960s Black Silk Pumps

Acquisition # S202.16.88

Size: 9 Length: 10.5", Width: 3", Heel: 2"

Insoles imprint: Dayne Taylor, sole of man made mat'l, vinyl sock, counterlining of man-made materials

Condition: Poor #s inside: None