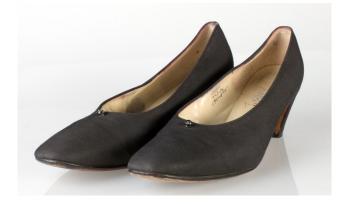

## Oklahoma Fashion Museum Collection 1950s Black Silk Pumps

Acquisition # S202.16.37

Size: 8 1/2 AAAA Length: 10", Width: 2.75", Heel: 3"

Insoles imprint: Andrew Geller Exquisite Footwear

Condition: Fair #s inside: 73557

Description: These black silk pumps are well worn and there is some damage on the heels. There is discol-

oration inside the opening along the edges.