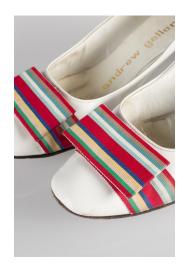

## 1960s White Patent Leather Pumps with Striped Trim

Acquisition #S202.16.100

Size: 8 1/2 B

Insoles imprint: Andrew Geller

Condition: Very Good

Sole mark: 480 21