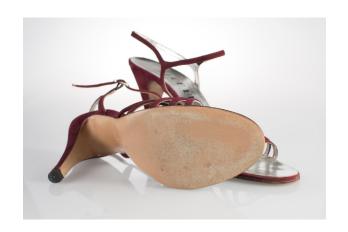

# 1970s Rust Calf T-Strap Shoes

Acquisition #S202.16.143

Size: 7 1/2 N

Insoles imprint: La Belle Original

Condition: Very Good

Length: 9.5", Width: 3", Heel: 3"