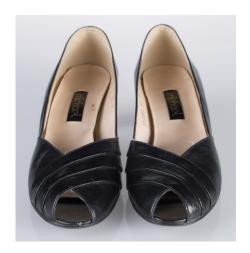

# 1980s Black Calf Low Heel Pumps

Acquisition #S202.16.159

Size: 10 S

Insoles imprint: Michael

Condition: Good

#s inside: 512091 10 S