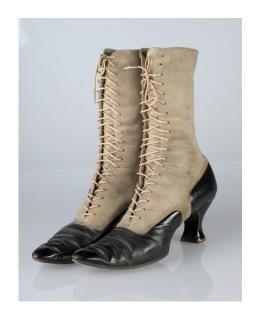

# 1910 Lace Up Boots

Acquisition #S202.16.5 Color: Camel

Size: 6 Length: 11" Width: 2.75" Heel: 3"

Inside imprint: T.W. Coverdale [Tulsa, Okla.] Sole imprint/mark: None

Condition: Good #s inside: 445-22025

Description: These camel colored lace up boots have 21 grommets for lacing, brown laces, a tongue, and darker brown french heels which are in a dark brown. The inside has leather around the top and along the grommet edges. The interior is lined with canvas fabric. There is some cracking where the heels are attached.