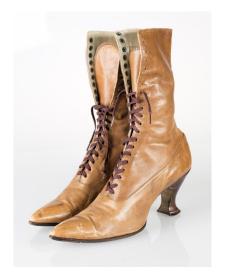

# Oklahoma Fashion Museum Collection 1910 Lace Up Boot

Acquisition #S202.16.1

Size: 6

Instep imprint: Bench Made Volk's

Condition: Very Good

Length: 10" Width: 2 3/4" Heel: 2.5" Height: 10.5"

Sole imprint/mark: none #s inside: 2500 2557 1042