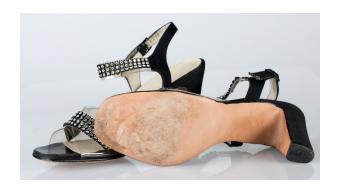

#### 1950s Black Suede Open-Toed High Heels with Rhinestones

Acquisition #S202.16.59

Size: 7 S Length: 9.75", Width: 2.75", Heel: 4"

Insoles imprint: Herbert Levine Find Shoes, Hand Lasted

Condition: Excellent #s inside: 451B100L 13000