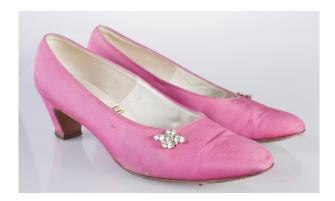

#### 1950s Pink Lame Spike Pumps with Rhinestones

Acquisition #S202.16.39

Size: 7 1/2 AA Length: 10", Width: 2.75", Heel: 3.5"

Insoles imprint: Mr. Stanley Couture Footwear

Condition: Very Good #s inside: 800/21

Description: These pink lame shoes have a teardrop decoration on the toes with rhinestones, and some are discolored. The vamp opening is red around the edges. Some of the lame is separating on the heels, but overall the shoes are in very good condition.