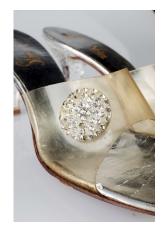

#### 1955 Clear Plastic and Silver Mule High Heels

Acquisition #S202.16.13

Size: 5

Instep imprint: Wanda Last, Sbicca California

Condition: Fair

Color: Clear and silver

Length: 8.25", Width: 3", Heel: 3"

Sole imprint/mark: None

#s on heel instep: 52810

Description: The open toed shoes have a clear plastic heel, a silver insole, and clear plastic on top with

circular decoration with rhinestones. The plastic is discolored.