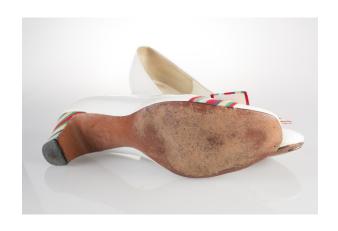

# 1970s-80s Taupe Low Heel Pumps

Acquisition #S202.16.148

Length: 10.5", Width: 3", Heel: 2"

Size: 10 AAA

#s inside: None

Insoles imprint: All Leather, Evan-Picone, Made in Italy Sole imprint: ALL LEATHER, Made in Italy, 10AAA

Condition: Very good, slight stains and scuffs