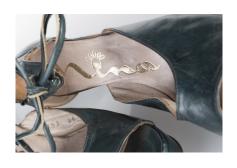

## Oklahoma Fashion Museum Collection 1950s Brown Alligator Sling Platforms

Acquisition # S202.16.30

Size: 8 M Length: 10", Width: 3", Heel: 4"

Instep imprint: Palter Deliso Sole imprint/mark: None Condition: Excellent #s inside: 5X7939 K3X90

Description: These shoes are in excellent condition and have very little wear. The straps have a brass

buckle on the sides.