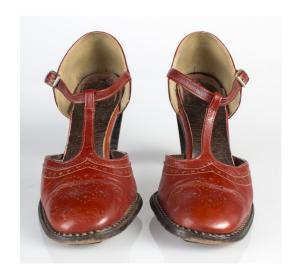

#### Oklahoma Fashion Museum Collection 1950s Brown & Black Pumps

Acquisition #S202.16.28

Size: 8 AA Length: 10", Width: 3", Heel: 3.5"

Instep Label: Town & Country Shoes \*T.M. Reg. Sole imprint/mark: None

Condition: Good #s inside: 58775 15

Description: Black pumps with brown leather trim stitched onto the bottom of the fronts for decoration. The toes have some marks on them, and there are some scuffs and creases in the leather. The inside is