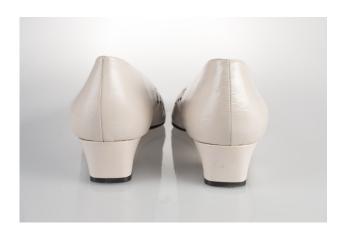

## Oklahoma Fashion Museum Collection 1950s Brown Alligator Sling Platforms

Acquisition # S202.16.30

Size: 8 M Length: 10", Width: 3", Heel: 4"

Instep imprint: Palter Deliso Sole imprint/mark: None Condition: Excellent #s inside: 5X7939 K3X90

Description: These shoes are in excellent condition and have very little wear. The straps have a brass

buckle on the sides.