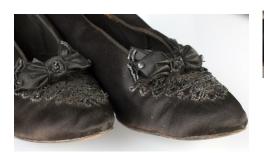

#### Oklahoma Fashion Museum Collection 1920s Black Satin Shoes with Beading

Acquisition #S202.16.4 Color: Black with beads

Size: 8M Length: 9.5" Width: 2.75" Heel: 2.5"

Instep imprint: Hamilton Shoe Co., Ardmore, Oklahoma Sole imprint/mark: None

Condition: Poor #s inside: None

Designer: These black satin shoes have beading on top of the toes, and a bow with beading and rhinestones.

The shoes are very worn, scuffed on the outside, and the inside lining is torn.

Instep imprint

Inside damage