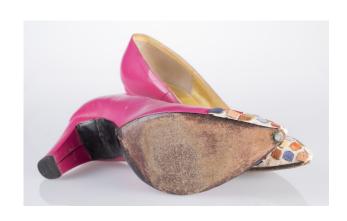

#### 1950s Pink Lame Spike Pumps with Rhinestones

Acquisition #S202.16.39

Size: 7 1/2 AA Length: 10", Width: 2.75", Heel: 3.5"

Insoles imprint: Mr. Stanley Couture Footwear

Condition: Very Good #s inside: 800/21

Description: These pink lame shoes have a teardrop decoration on the toes with rhinestones, and some are discolored. The vamp opening is red around the edges. Some of the lame is separating on the heels, but overall the shoes are in very good condition.