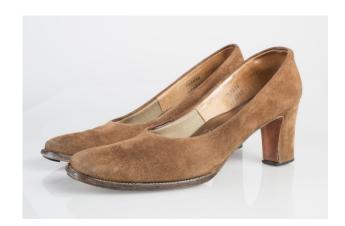

#### Oklahoma Fashion Museum Collection 1950s Brown & Black Pumps

Acquisition #S202.16.28

Size: 8 AA Length: 10", Width: 3", Heel: 3.5"

Instep Label: Town & Country Shoes \*T.M. Reg. Sole imprint/mark: None

Condition: Good #s inside: 58775 15

Description: Black pumps with brown leather trim stitched onto the bottom of the fronts for decoration. The toes have some marks on them, and there are some scuffs and creases in the leather. The inside is