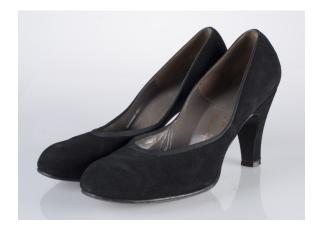

## Oklahoma Fashion Museum Collection 1950s Brown Alligator Sling Platforms

Acquisition # S202.16.30

Size: 8 M Length: 10", Width: 3", Heel: 4"

Instep imprint: Palter Deliso Sole imprint/mark: None Condition: Excellent #s inside: 5X7939 K3X90

Description: These shoes are in excellent condition and have very little wear. The straps have a brass

buckle on the sides.