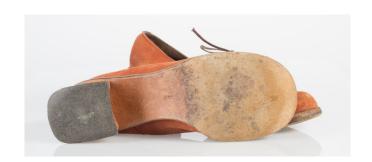

## Oklahoma Fashion Museum Collection 1950s Brown Alligator Sling Platforms

Acquisition # S202.16.30

Size: 8 M Length: 10", Width: 3", Heel: 4"

Instep imprint: Palter Deliso Sole imprint/mark: None Condition: Excellent #s inside: 5X7939 K3X90

Description: These shoes are in excellent condition and have very little wear. The straps have a brass

buckle on the sides.