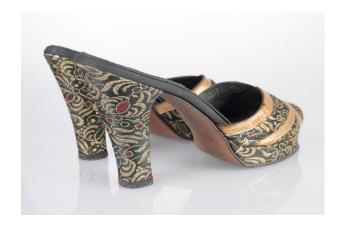

#### Oklahoma Fashion Museum Collection 1950s Multi Striped High Heeled Mules

Acquisition #S202.16.26 Donated by: Rita Sue Frank, Dec. 22, 1986

Size: 8 1/2 A Length: 10", Width: 3", Heel: 3"

Instep imprint: Leisure Loungers Reg. trademark

Store imprint: Al Rosenthal's, Oklahoma City

Condition: Very Good #s inside: 97300 5563

Description: These bright, multi-colored shoes have red, purple, green, and yellow stripes with white lines and stitching in-between the colors. Big red feather pom-poms are on the front. According to a note that was in with the shoes, they were worn with a green hostess coat.