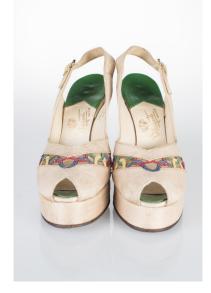

## Oklahoma Fashion Museum Collection 1950s Brown Alligator Sling Platforms

Acquisition # S202.16.30

Size: 8 M Length: 10", Width: 3", Heel: 4"

Instep imprint: Palter Deliso Sole imprint/mark: None Condition: Excellent #s inside: 5X7939 K3X90

Description: These shoes are in excellent condition and have very little wear. The straps have a brass

buckle on the sides.