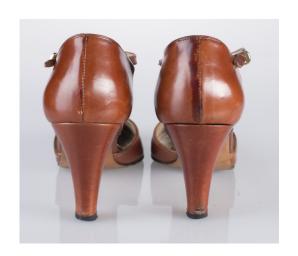

## Oklahoma Fashion Museum Collection 1950s Brown Alligator Sling Platforms

Acquisition # S202.16.30

Size: 8 M Length: 10", Width: 3", Heel: 4"

Instep imprint: Palter Deliso Sole imprint/mark: None Condition: Excellent #s inside: 5X7939 K3X90

Description: These shoes are in excellent condition and have very little wear. The straps have a brass

buckle on the sides.