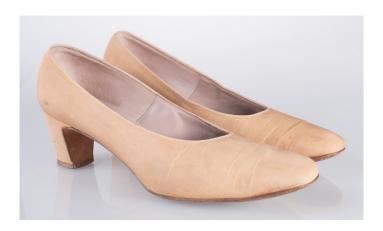

#### 1920s-30s Tan Leather Mary Jane Shoes

Color: Tan

Acquisition #S202.16.11

Size: 4 1/2

Instep imprint: None

Condition: Fair #s inside: 245 92 091

Description: These tan Mary Jane style shoes have a decorative leather applique stitched onto each side with cording wrapped around the edges. The strap fastens with a tan button. One of the insoles is missing, and the sole is coming loose from one of the shoes.

Length: 9", Width: 2.5", Heel: 2.5"

Sole imprint/mark: None