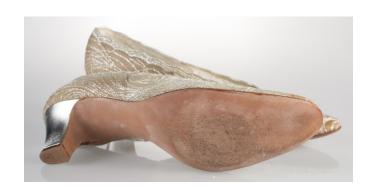

#### 1950s Black Suede Pumps with Lattice Toes

Acquisition #S202.16.150

Length: 9.75", Width: 2.75", Heel: 3.5"

Size: 8 1/2 AAAA #s inside: 801/2AAAA H8569 114B02

Insoles imprints: Delmanette Styled By Delman, New York, Paris, St. Louis

Condition: Excellent