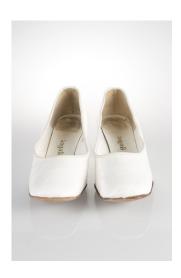

#### Oklahoma Fashion Museum Collection 1950s Brown Pumps with Black Trim

Acquisition #S202.16.24

Size: 7 AAAA Length: 10" Width: 3" Heel: 3.5"

Instep imprint: Andrew Geller \*exquisite footwear Store imprint: Al Rosenthal's, Oklahoma City

Condition: Fair #s inside: C30177 1CG54 Fancy

Description: The brown leather pumps have decorative black braid around the opening which loops on top of the toe. The heel tips are damaged and wrapped with black tape, and the tips of the toes are scuffed.