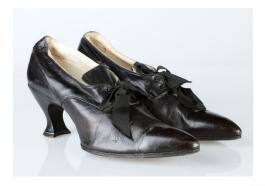

#### 1920s Blue Satin Shoes

Acquisition #S202.16.6 Color: Blue

Size: 6 Length: 10.5" Width: 2.5" Heel: 2.5"

Instep imprint: F.N. Foster & Company Sole imprint/mark: None

Condition: Poor #s inside: None

Designer: These Charleston style shoes are in aqua blue satin and have French heels and pointed toes. They have 2 round, pleated satin decorations on the top and originally had rhinestone buckles. The vamp is in a cream leather. The shoes are scuffed, the decorations are damaged, and the buckles have come loose.