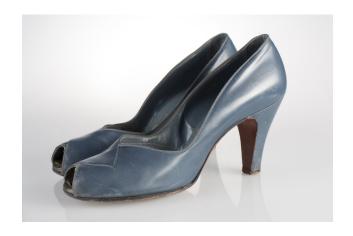

#### 1940s Navy Blue Suede Pumps

Acquisition #S202.16.36

Size: 8 A Length: 12", Width: 3", Heel: 3.5"

Insoles imprint: I. Miller, Guildhall, Hand Sewn Sole imprint: 39 8 15

Condition: Excellent #s inside: 8A 452 3458 323678

Description: These pumps show slight wear on the soles, but are in excellent condition.