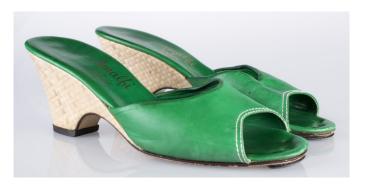

### 1970s Green Leather Peep Toe Platform Sandals with Cork Heels

Acquisition #S202.16.63 Owned by: Rita Sue Frank Donated: Dec. 22, 1986

Size: 8 1/2 N Length: 10", Width: 3", Heel: 4"

Insoles imprint: Unreadable

Condition: Excellent #s inside: None

Description: These shoes go with a pants outfit that has white silk pants, a green and white long striped top,

and a string belt (acquisition #98.86.22.0). The shoes have a crisscross pattern on the top.