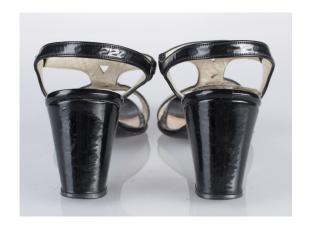

## Oklahoma Fashion Museum Collection 1950s Brown Alligator Sling Platforms

Acquisition # S202.16.30

Size: 8 M Length: 10", Width: 3", Heel: 4"

Instep imprint: Palter Deliso Sole imprint/mark: None Condition: Excellent #s inside: 5X7939 K3X90

Description: These shoes are in excellent condition and have very little wear. The straps have a brass

buckle on the sides.