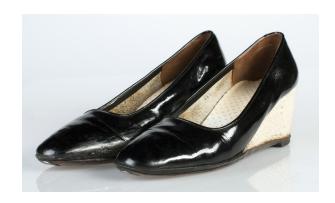

## Oklahoma Fashion Museum Collection 1950s Brown Alligator Sling Platforms

Acquisition # S202.16.30

Size: 8 M Length: 10", Width: 3", Heel: 4"

Instep imprint: Palter Deliso Sole imprint/mark: None Condition: Excellent #s inside: 5X7939 K3X90

Description: These shoes are in excellent condition and have very little wear. The straps have a brass

buckle on the sides.