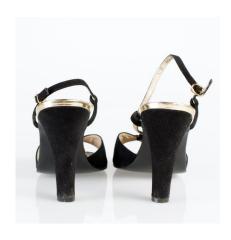

# 1970s Black Suede Slings

Acquisition # S202.16.27

Size: 8 1/2 AAAA Length: 8", Width: 3", Heel: 3.75"

Instep imprint: Bruno Magli, BM Bologna, made in Italy, \*Tomaia Pelle\*

Condition: Very Good #s inside: 012 09 511 8N

Description: These black suede slings have a brass metal piece with the loops which the front and the

straps are attached to. The ankle straps have brass buckles.