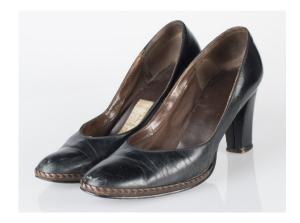

## Oklahoma Fashion Museum Collection 1950s Brown Alligator Sling Platforms

Acquisition # S202.16.30

Size: 8 M Length: 10", Width: 3", Heel: 4"

Instep imprint: Palter Deliso Sole imprint/mark: None Condition: Excellent #s inside: 5X7939 K3X90

Description: These shoes are in excellent condition and have very little wear. The straps have a brass

buckle on the sides.