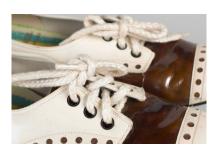

#### 1950s Black & White Saddle Oxfords

Acquisition # S202.16.29

Size: 8 M Length: 10.25, Width: 3.5", Heel: 1/2"

Instep imprint: Dr. Onen elegance afoot Sole imprint/mark: None

Condition: Good #s inside: None

Description: These saddle oxfords have black rubber soles and white cotton laces with white lacing

grommets. The shoes have some scuff marks on them.