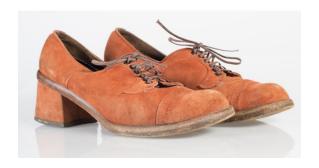

# Oklahoma Fashion Museum Collection 1960s Rust Suede Oxfords

Acquisition # S202.16.87

Size: 8 1/2 A Length: 9.5", Width: 3", Heel: 2.5"

Insoles imprint: Exclusive Foleys, Made in Italy

Condition: Poor #s inside: None