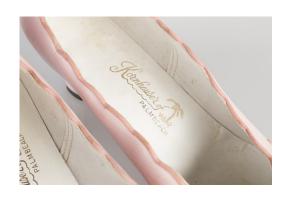

# 1960s Pink Kid Low Heel Pumps with Embroidery

Acquisition #S202.16.114

Size: 8 1/2 AAA

Insoles imprint: Kornhauser of Palm Beach

Condition: Excellent

#s inside: 8 1/2 3 a 39324 133897P

Sole mark: 7130 on right shoe