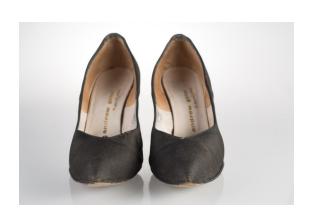

## Oklahoma Fashion Museum Collection 1950s Brown Alligator Sling Platforms

Acquisition # S202.16.30

Size: 8 M Length: 10", Width: 3", Heel: 4"

Instep imprint: Palter Deliso Sole imprint/mark: None Condition: Excellent #s inside: 5X7939 K3X90

Description: These shoes are in excellent condition and have very little wear. The straps have a brass

buckle on the sides.