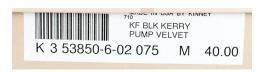

# Oklahoma Fashion Museum Collection 1990s Black Velvet Pumps

Acquisition #S202.16.161

Size: 7 1/2"

Insoles imprint: Kf Ltd Condition: Excellent

Length: 10", Width: 2.75", Heel: 2"

#s inside: B 3-32855-6-023-75M 52507A