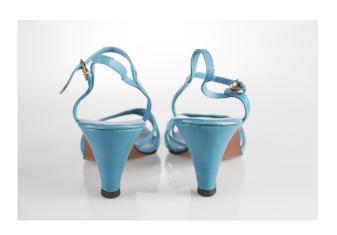

#### Oklahoma Fashion Museum Collection 1950s Multi Striped High Heeled Mules

Acquisition #S202.16.26 Donated by: Rita Sue Frank, Dec. 22, 1986

Size: 8 1/2 A Length: 10", Width: 3", Heel: 3"

Instep imprint: Leisure Loungers Reg. trademark

Store imprint: Al Rosenthal's, Oklahoma City

Condition: Very Good #s inside: 97300 5563

Description: These bright, multi-colored shoes have red, purple, green, and yellow stripes with white lines and stitching in-between the colors. Big red feather pom-poms are on the front. According to a note that was in with the shoes, they were worn with a green hostess coat.