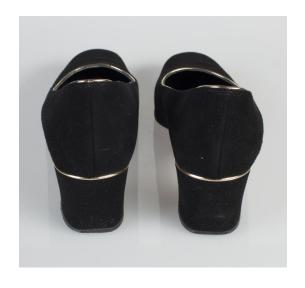

## Oklahoma Fashion Museum Collection 1950s Black Suede Pumps

Acquisition #S202.16.40

Size: 8 A Length: 10", Width: 3", Heel: 3"

Insoles imprint: Design by Evans

Condition: Excellent #s inside: 5-1 42-4 43650

Description: Plain suede black pumps in excellent condition with slight wear on the soles.