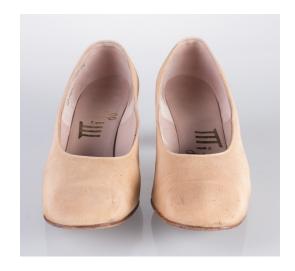

#### 1920s-30s Tan Leather Mary Jane Shoes

Color: Tan

Acquisition #S202.16.11

Size: 4 1/2

Instep imprint: None

Condition: Fair #s inside: 245 92 091

Description: These tan Mary Jane style shoes have a decorative leather applique stitched onto each side with cording wrapped around the edges. The strap fastens with a tan button. One of the insoles is missing, and the sole is coming loose from one of the shoes.

Length: 9", Width: 2.5", Heel: 2.5"

Sole imprint/mark: None