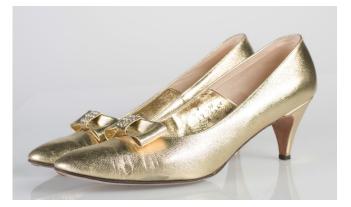

## Oklahoma Fashion Museum Collection 1960s Gold Kid Pumps with Bow and Rhinestones

Acquisition #S202.16.56

Size: 9 A Length: 10.25", Width: 3", Heel: 2.5"

Insoles imprint: Stanley Philipson, Mr. Stanley couture footwear

Condition: Excellent #s inside: 99395382SIT722