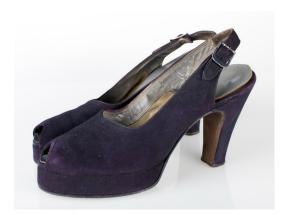

#### 1940s Purple Suede Platform Sling Back Shoes

Acquisition # S202.16.16 Color: Purple

Size: 8 AA Length: 10", Width: 2.75", Heel: 4"

Instep imprint: I. Miller Beautiful Shoes Sole imprint/mark: None

Condition: Good #s inside: None

Description: These shoes have a silver buckle on the side and silver insoles. The insoles are coming loose.