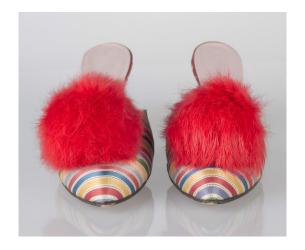

#### Oklahoma Fashion Museum Collection 1950s Multi Striped High Heeled Mules

Acquisition #S202.16.26 Donated by: Rita Sue Frank, Dec. 22, 1986

Size: 8 1/2 A Length: 10", Width: 3", Heel: 3"

Instep imprint: Leisure Loungers Reg. trademark

Store imprint: Al Rosenthal's, Oklahoma City

Condition: Very Good #s inside: 97300 5563

Description: These bright, multi-colored shoes have red, purple, green, and yellow stripes with white lines and stitching in-between the colors. Big red feather pom-poms are on the front. According to a note that was in with the shoes, they were worn with a green hostess coat.