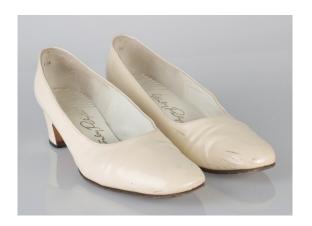

# Oklahoma Fashion Museum Collection 1960s Taupe Low Heel Pump

Acquisition #S202.16.72

Size: 8 1/2 B

Insoles imprint: Mijji

Condition: Poor (scuffs, stains, damaged)

#s inside: 14H14