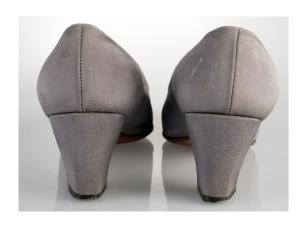

#### 1960s Low Heel Grey Silk Pumps

Color: Grey

Sole imprint/mark:

Acquisition #S202.16.10

Size: 8 1/2 B

Instep imprint: Reine de Beaute', New York, Paris

Condition: Good #s inside: 8 1/2 B 805303C9304W

Designer: These grey, low heel silk pumps have nylon tops on the bottom of the heels. The fabric dye is

faded in some spots and there is discoloration.

Length: 10.25", Width: 3", Heel: 2.25"