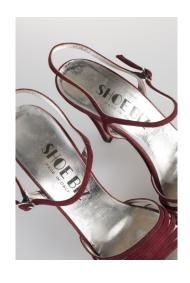

# Oklahoma Fashion Museum Collection 1980s Amalfi Beige T-Strap Sandals

Acquisition #S202.18.1 Length: 9", Width: 1.5-3", Heel: 2"

Size: 8N #s inside: none

Insoles imprint: All leather / made in Italy, made in Florence, Italy

Sole Imprint: 8N, all leather, made in Italy

Condition: Pristine

Description: These sandals have pink, blue, orange, green and red embroidery on top of cream fabric. The in-

soles are a light mint leather color.

Original box

Sole Imprint

Inset Imprint