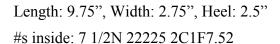

#### 1950s Black Suede Open-Toed High Heels with Rhinestones

Acquisition #S202.16.59

Size: 7 S Length: 9.75", Width: 2.75", Heel: 4"

Insoles imprint: Herbert Levine Find Shoes, Hand Lasted

Condition: Excellent #s inside: 451B100L 13000