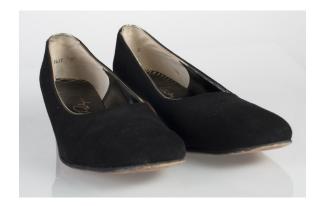

#### 1940s-50s Moss Green Suede Platform Pump

Acquisition # S202.16.19 Color: Moss Green

Size: 7 1/2 AA Length: 10", Width: 2.75", Heel: 4"

Instep imprint: Palter DeLiso Inc., NYC; Capri Last

Sole imprint/mark: None

Condition: Good #s inside: 512774 A9438

Description: These shoes have 2 leather straps that wrap around the back, cross over, and attached to the front. One shoe has a metal decoration that holds the 2 straps together, but the other shoe is missing one. The shoes have a tan lining and tan insole. The insole is coming loose at the toes, and there is some slight fabric discoloration.