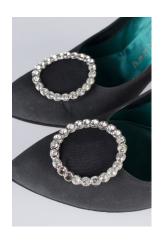

#### 1950s Pink Lame Spike Pumps with Rhinestones

Acquisition #S202.16.39

Size: 7 1/2 AA Length: 10", Width: 2.75", Heel: 3.5"

Insoles imprint: Mr. Stanley Couture Footwear

Condition: Very Good #s inside: 800/21

Description: These pink lame shoes have a teardrop decoration on the toes with rhinestones, and some are discolored. The vamp opening is red around the edges. Some of the lame is separating on the heels, but overall the shoes are in very good condition.