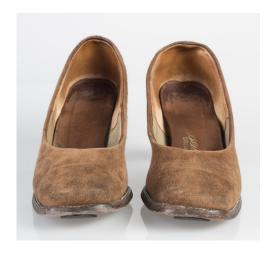

#### Oklahoma Fashion Museum Collection 1950s Brown & Black Pumps

Acquisition #S202.16.28

Size: 8 AA Length: 10", Width: 3", Heel: 3.5"

Instep Label: Town & Country Shoes \*T.M. Reg. Sole imprint/mark: None

Condition: Good #s inside: 58775 15

Description: Black pumps with brown leather trim stitched onto the bottom of the fronts for decoration. The toes have some marks on them, and there are some scuffs and creases in the leather. The inside is