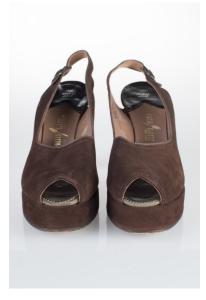

## Oklahoma Fashion Museum Collection 1950s Brown Alligator Sling Platforms

Acquisition # S202.16.30

Size: 8 M Length: 10", Width: 3", Heel: 4"

Instep imprint: Palter Deliso Sole imprint/mark: None Condition: Excellent #s inside: 5X7939 K3X90

Description: These shoes are in excellent condition and have very little wear. The straps have a brass

buckle on the sides.