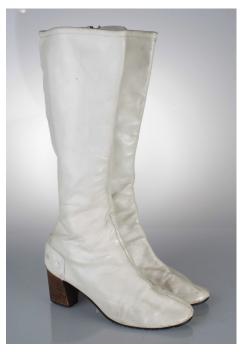

# 1960s-70s White Over-the-Knee Boots

Acquisition #S202.16.140

Size: 10 N

Fabric tag at collar: Sbicca Californians

Condition: Very Good

Length: 11.75", Width: 3.25", Heel: 1.5"

#s inside: 10 N 44724

Heel cap: BF Goodrich