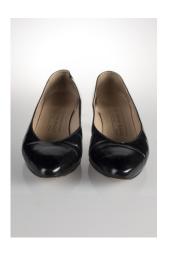

#### 1960s Black Patent Low Heel Pumps

Acquisition #S202.16.45

Size: 8 1/2 AA Length: 10.25", Width: 2.75", Heel: 1.75"

Insoles imprint: Bruno Magli, Made in Italy, Bologna; Tomaia Pelle

Condition: Very Good #s inside: AA 8 1/2 A2083 P4005

Sole imprint: Genuine Leather symbol Vero Cuoio