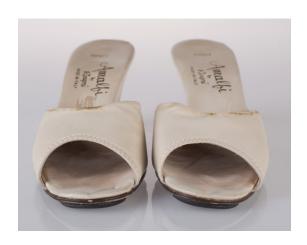

# Oklahoma Fashion Museum Collection 1980s Amalfi Beige T-Strap Sandals

Acquisition #S202.18.1 Length: 9", Width: 1.5-3", Heel: 2"

Size: 8N #s inside: none

Insoles imprint: All leather / made in Italy, made in Florence, Italy

Sole Imprint: 8N, all leather, made in Italy

Condition: Pristine

Description: These sandals have pink, blue, orange, green and red embroidery on top of cream fabric. The in-

soles are a light mint leather color.