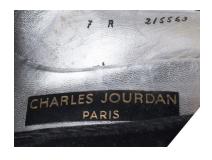

# Oklahoma Fashion Museum Collection 1970s Black Velvet Pump with Rhinestones

Acquisition #S202.16.149

Size: 7 A

Insoles imprint: Charles Jourdan, Paris

Condition: Excellent

#s inside: 7 A 215563

Sole imprint: Made in France, and leather symbol