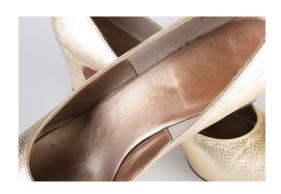

# Oklahoma Fashion Museum Collection 1960s Mustard Patent Leather Pumps

Acquisition #S202.16.119

Size: 9 M

Insoles imprint: Mackey Starr, New York
Condition: Good, some scuffs and stains

Length: 10", Width: 3", Heel: 2"

Stamped inside: Bonded cellulose, 8