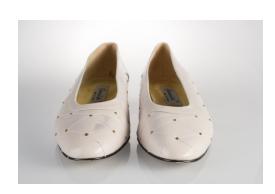

## Oklahoma Fashion Museum Collection 1950s Brown Alligator Sling Platforms

Acquisition # S202.16.30

Size: 8 M Length: 10", Width: 3", Heel: 4"

Instep imprint: Palter Deliso Sole imprint/mark: None Condition: Excellent #s inside: 5X7939 K3X90

Description: These shoes are in excellent condition and have very little wear. The straps have a brass

buckle on the sides.