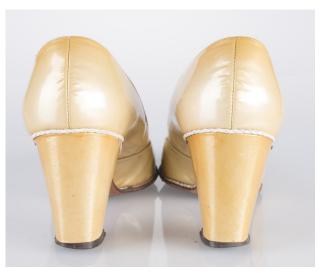

#### 1950s Gold & Plastic T-Strap Pumps

Acquisition # S202.16.18 Color: Gold

Size: 7 1/2 AA Length: 10", Width: 3", Heel: 4"

Instep imprint: Kerrybrooke Featherlite Fashions Sole imprint/mark: None

Condition: Fair #s inside: 8-78033 237 6293 870078

Description: These gold evening shoes have clear plastic over the toe area, a wide gold center piece that attaches to the straps which have gold tone buckles. The insole is coming loose, and the plastic is discolored.