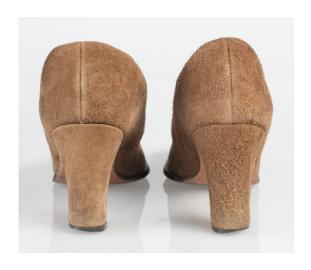

#### Oklahoma Fashion Museum Collection 1950s Brown & Black Pumps

Acquisition #S202.16.28

Size: 8 AA Length: 10", Width: 3", Heel: 3.5"

Instep Label: Town & Country Shoes \*T.M. Reg. Sole imprint/mark: None

Condition: Good #s inside: 58775 15

Description: Black pumps with brown leather trim stitched onto the bottom of the fronts for decoration. The toes have some marks on them, and there are some scuffs and creases in the leather. The inside is