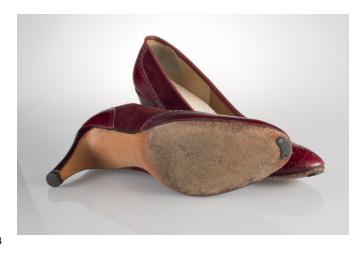

## Oklahoma Fashion Museum Collection 1950s Brown Alligator Sling Platforms

Acquisition # S202.16.30

Size: 8 M Length: 10", Width: 3", Heel: 4"

Instep imprint: Palter Deliso Sole imprint/mark: None Condition: Excellent #s inside: 5X7939 K3X90

Description: These shoes are in excellent condition and have very little wear. The straps have a brass

buckle on the sides.