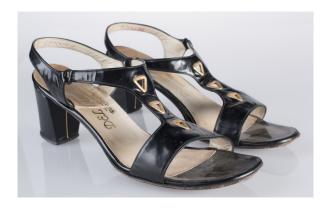

#### 1950s Black Calf High Heeled Sandals

Acquisition # S202.16.23

Size: 7 1/2 B

Instep imprint: Barefoot Original

Condition: Very Good

Description: Black leather sandals with a closed toe and ankle straps. The back of the ankle strap has elas-

tic encased in leather.

Length: 10.25" Width: 3" Heel: 3.5"

Sole imprint/mark:

#s inside: 23 113W26 5511