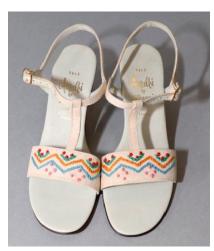

# Oklahoma Fashion Museum Collection 1980s Amalfi Beige T-Strap Sandals

Acquisition #S202.18.1 Length: 9", Width: 1.5-3", Heel: 2"

Size: 8N #s inside: none

Insoles imprint: All leather / made in Italy, made in Florence, Italy

Sole Imprint: 8N, all leather, made in Italy

Condition: Pristine

Description: These sandals have pink, blue, orange, green and red embroidery on top of cream fabric. The in-

soles are a light mint leather color.