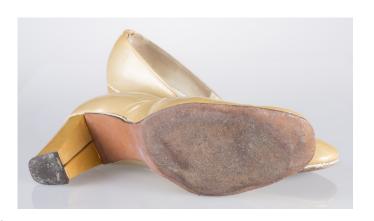

#### 1950s Gold & Plastic T-Strap Pumps

Acquisition # S202.16.18 Color: Gold

Size: 7 1/2 AA Length: 10", Width: 3", Heel: 4"

Instep imprint: Kerrybrooke Featherlite Fashions Sole imprint/mark: None

Condition: Fair #s inside: 8-78033 237 6293 870078

Description: These gold evening shoes have clear plastic over the toe area, a wide gold center piece that attaches to the straps which have gold tone buckles. The insole is coming loose, and the plastic is discolored.