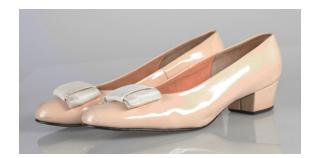

# Oklahoma Fashion Museum Collection 1980s Amalfi Beige T-Strap Sandals

Acquisition #S202.18.1 Length: 9", Width: 1.5-3", Heel: 2"

Size: 8N #s inside: none

Insoles imprint: All leather / made in Italy, made in Florence, Italy

Sole Imprint: 8N, all leather, made in Italy

Condition: Pristine

Description: These sandals have pink, blue, orange, green and red embroidery on top of cream fabric. The in-

soles are a light mint leather color.