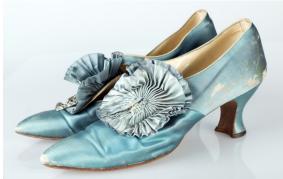

#### 1920s Blue Satin Shoes

Acquisition #S202.16.6 Color: Blue

Size: 6 Length: 10.5" Width: 2.5" Heel: 2.5"

Instep imprint: F.N. Foster & Company Sole imprint/mark: None

Condition: Poor #s inside: None

Designer: These Charleston style shoes are in aqua blue satin and have French heels and pointed toes. They have 2 round, pleated satin decorations on the top and originally had rhinestone buckles. The vamp is in a cream leather. The shoes are scuffed, the decorations are damaged, and the buckles have come loose.