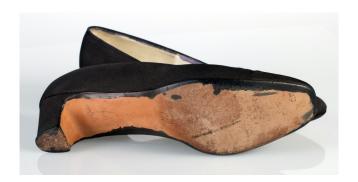

## Oklahoma Fashion Museum Collection 1950s Brown Alligator Sling Platforms

Acquisition # S202.16.30

Size: 8 M Length: 10", Width: 3", Heel: 4"

Instep imprint: Palter Deliso Sole imprint/mark: None Condition: Excellent #s inside: 5X7939 K3X90

Description: These shoes are in excellent condition and have very little wear. The straps have a brass

buckle on the sides.