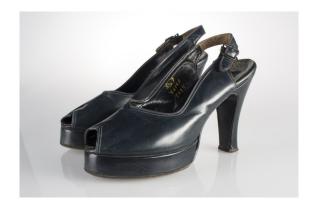

#### 1940s Navy Blue Platform Heels

Acquisition #S202.16.123

Length: 9.25", Width: 2.75", Heel: 4"

Size: 5 1/2 B

#s inside: 5 1/2B K6190 T0411

Insoles imprint: Dominic Romano Customized New York

Condition: Very Good