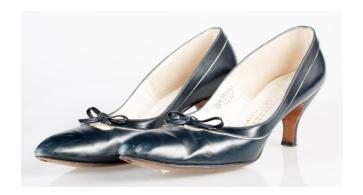

#### Oklahoma Fashion Museum Collection 1950s Navy Blue Calf Pumps

Acquisition # S202.16.25

Size: 8 1/2 AAAA/AAAAA Length: 8.75", Width: 3", Heel: 2.5"

Instep imprint: Andrew Geller Gamins Sole mark: 5/U

Condition: Good #s inside: DX 46-183-19674

Description: Dark navy blue leather pumps with a white leather strip sewn in below the opening. The toes

have a navy blue leather bow on top.