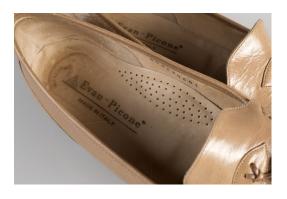

# 1970s-80s Leather Beige Loafers

Color: Beige

Length: 10.5", Width: 3", Heel: 1"

Sole imprint/mark: Made in Italy, S 10 AAA

Acquisition # S202.16.14

Size: 10 AAA

Instep imprint: Evan-Picone, Made in Italy, All Leather

Condition: Very Good

#s inside: S10 650230601

Description: These leather beige loafers have two leather tassels on each show and were made in Italy.