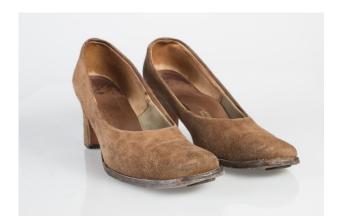

#### 1940s Dark Brown Suede Platform Sling

Acquisition # S202.16.15

Size: 7 1/2 AAAA

Instep imprint: Palter DeLiso Inc., NYC; Capri Last

Condition: Very Good

Color: Dark Brown

Length: 10", Width: 3", Heel: 4"

Sole imprint/mark: None

#s inside: S 5490 41939

Description: These shoes are in very good condition and only have some slight wear.