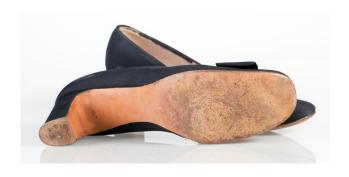

#### Oklahoma Fashion Museum Collection 1950s Brown & Black Pumps

Acquisition #S202.16.28

Size: 8 AA Length: 10", Width: 3", Heel: 3.5"

Instep Label: Town & Country Shoes \*T.M. Reg. Sole imprint/mark: None

Condition: Good #s inside: 58775 15

Description: Black pumps with brown leather trim stitched onto the bottom of the fronts for decoration. The toes have some marks on them, and there are some scuffs and creases in the leather. The inside is