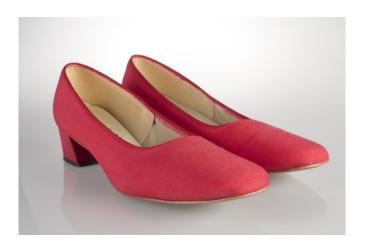

ion 1960s Black Suede Pumps

Acquisition #S202.16.98

Size: 8 AA Length: 10", Width: 3", Heel: 2.75"

Insoles imprint: QualiCraft

Condition: Good, insoles are damaged #s inside: Unreadable













# Oklahoma Fashion Museum Collection 1960s Brown Faux Reptile Suede Shoes

Acquisition #S202.16.99

Size: 8 M

Insoles imprint: Unreadable

Condition: Good

Length: 10", Width: 3", Heel: 2.75"

#s inside: 218 1 N37 Sole imprint/mark: 37













## 1960s White Patent Leather Pumps with Striped Trim

Acquisition #S202.16.100

Size: 8 1/2 B

Insoles imprint: Andrew Geller

Condition: Very Good



Sole mark: 480 21













# 1960s Red Silk Low Heel Pumps

Acquisition #S202.16.101

Size: 10 AAA

Insoles imprint: Stanwood

Condition: Excellent

Length: ,10.75"; Width: 3", Heel: 1.5"















#### 1960s Black Patent Sandals with Medium Heels

Acquisition #S202.16.102

Size: 7 S

Insoles imprint: Delman Boutique

Condition: Very Good





Length: 9.5", Width: 3", Heel: 2.5"

#s inside: 7S 10-1528 E31201BR









# 1960s Hot Pink Pumps with a Rhinestone Decoration

Acquisition #S202.16.103

Size: 8 1/2 A

Insoles imprint: Mijji

Condition: Good



#s inside: 8 1/2A 30 92C60

Sole imprint/mark: 830













## 1960s Hot Pink Pumps with Decorative Toes

Acquisition #S202.16.105

Size: 7 1/2 AAAA

Insoles imprint: Herbert Levine, and Bonwit Teller

Condition: Good

















## 1960s Mint Green Faux Ostrich Pumps with Bow

Acquisition #S202.16.106

Length: 10.25", Width: 3", Heel: 2.75"

Size: 8B #s inside: 8B 7332 21 LB02-230

Insoles imprints: Perry Chester