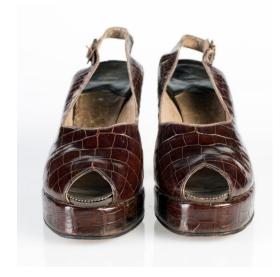

## Oklahoma Fashion Museum Collection 1950s Brown Alligator Sling Platforms

Acquisition # S202.16.30

Size: 8 M Length: 10", Width: 3", Heel: 4"

Instep imprint: Palter Deliso Sole imprint/mark: None Condition: Excellent #s inside: 5X7939 K3X90

Description: These shoes are in excellent condition and have very little wear. The straps have a brass

buckle on the sides.