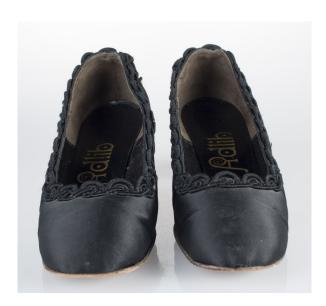

#### 1960s Black Silk Low Heel Pumps

Acquisition #S202.16.20 Color: Black

Size: 8 1/2 A Length: 10" Width: 3.75" Heel: 2"

Instep imprint: Adlib Man Made Upper Sock & Innersole Balance Leather

Sole imprint/mark: None #s inside: 5M 23355

Condition: Fair

Description: These black silk shoes have decorate black cording around the top edges. A few strings are

loose and some areas of the cording are worn.