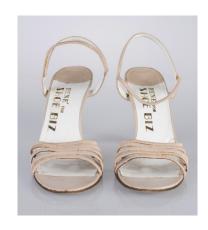

# Oklahoma Fashion Museum Collection 1980s Amalfi Beige T-Strap Sandals

Acquisition #S202.18.1 Length: 9", Width: 1.5-3", Heel: 2"

Size: 8N #s inside: none

Insoles imprint: All leather / made in Italy, made in Florence, Italy

Sole Imprint: 8N, all leather, made in Italy

Condition: Pristine

Description: These sandals have pink, blue, orange, green and red embroidery on top of cream fabric. The in-

soles are a light mint leather color.