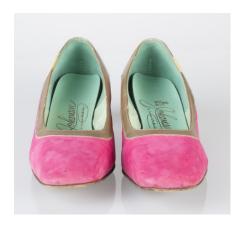

#### 1960s Shocking Pink Suede & Tan Leather Low Heel Pumps

Acquisition #S202.16.65

Size: 8A Length: 10.5", Width: 3", Heel: 2"

Insoles imprint: 1876 Johansen so mistakeably...

Condition: Good, some slight marks #s inside: 16 444317