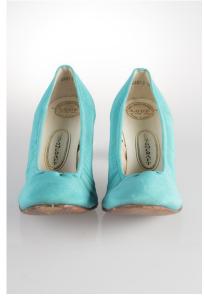

## Oklahoma Fashion Museum Collection 1950s Aqua Satin Pumps

Acquisition #S202.16.43

Size: 8 AA Length: 10.25", Width: 2.75", Heel: 3"

Insoles imprint: QualityCraft, Hand Lasted

Condition: Good #s inside: 75184 9 AAAA—11626 378

Description: These aqua colored satin pumps are pink on the inside and have a few scuffs around the

toebox.