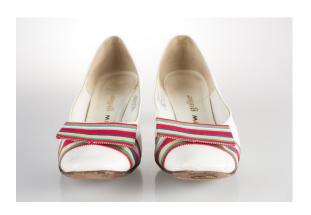

## 1960s White Patent Leather Pumps with Striped Trim

Acquisition #S202.16.100

Size: 8 1/2 B

Insoles imprint: Andrew Geller

Condition: Very Good

Sole mark: 480 21