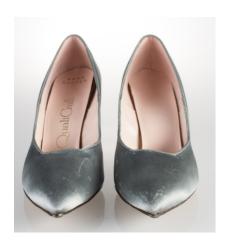

## Oklahoma Fashion Museum Collection 1950s Black Silk High Heels

Acquisition #S202.16.31

Size: 9 AAAA Length: 10.5", Width: 2.75", Heel: 3.75"

Instep imprint: Customcraft / wool composition insole

Condition: Very Good #s inside: 6803218328

Description: These black silk pumps have some wear on the soles, and have a small round attachment

at the toe.