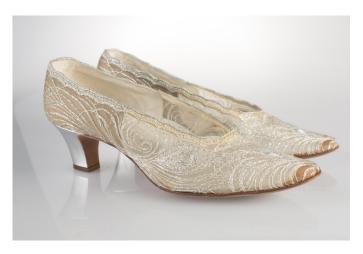

#### 1950s Silver Lace Pumps

Acquisition #S202.16.144

Length: 10.25", Width: 3", Heel: 2"

Size: 7 1/2 B

#s inside: 7 1/2B 33302 12 10 960-6L

Insoles imprint: DeLiso Debs; Insole of Cellulose Fibre

Condition: Very Good