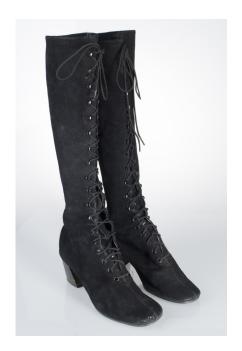

# 1960-70s Black Suede Lace-Up Knee High Boots

Acquisition #S202.16.134

Size: 9

Insoles imprint: None

Condition: Very Good

Length: 10", Width: 3", Heel: 2.5"

Inside tag: Battani