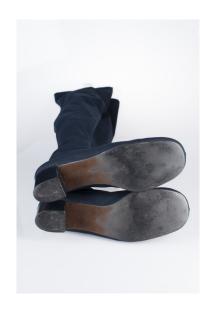

# 1960s-70s Navy Blue Thigh High Boot with Knit Shaft

Acquisition #S202.16.138

Length: 10.25", Width: 3", Heel: 2"

Size: 6 1/2 M

#'s inside: 6 1/2 M 07559 45050

Fabric tag at collar: Golo, 6 1/2 M 07559 45050