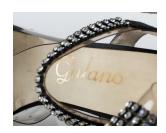

#### 1950s-60s Black Silk Sandals with Rhinestone Trim on Vinyl

Acquisition #S202.16.54 Donated by: Rita Sue Frank, Dec. 22, 1986

Size: 8 1/2 AA Length: 10", Width: 3", Heel: 3.5"

Insoles imprint: Galano

Condition: Excellent #s inside: 14738 150BE48 (on ankle strap)

Description: These shoes were worn with a black evening pants suit (Acq. #98-86.22.B).