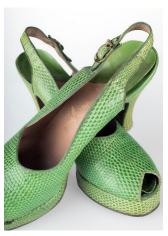

#### 1940s Green Snake Platform Sling Back Shoes

Acquisition # S202.16.17 Color: Green

Size: 7 1/2 AAA Length: 7.75", Width: 2.75", Heel: 4.25"

Instep imprint: Palto DeLiso Inc., NYC, Capri Last

Sole imprint/mark: None

Condition: Very Good #s inside: S 39154 L9492

Description: These bright green platform sling backs have a brass buckle on the strap, brown leather inside, and a green insole. There is some slight discoloration on the heels, straps, and on the platform.