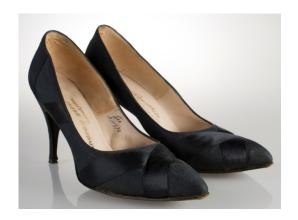

## Oklahoma Fashion Museum Collection 1950s Black Silk Pumps

Acquisition # S202.16.37

Size: 8 1/2 AAAA Length: 10", Width: 2.75", Heel: 3"

Insoles imprint: Andrew Geller Exquisite Footwear

Condition: Fair #s inside: 73557

Description: These black silk pumps are well worn and there is some damage on the heels. There is discol-

oration inside the opening along the edges.