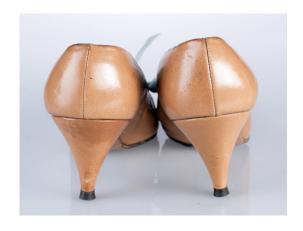

#### 1950s-60s Tan Leather Low Heel Pumps with Blue Lacing

Acquisition #S202.16.49

Size: 7 M Length: 9.75", Width: 2.75", Heel: 2.5"

Insoles imprint: Carmelletes, Hand Lasted, Narrow Heel

Condition: Good, some marks and creases #s inside: 7M 6760523, Man Made Insole

Description: These shoes have blue leather laces that weave through the leather on the sides, and tie in a

bow in front.