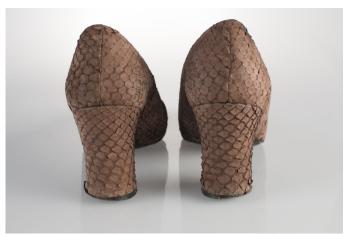

# Oklahoma Fashion Museum Collection 1960s Brown Faux Reptile Suede Shoes

Acquisition #S202.16.99

Size: 8 M

Insoles imprint: Unreadable

Condition: Good

Length: 10", Width: 3", Heel: 2.75"

#s inside: 218 1 N37 Sole imprint/mark: 37