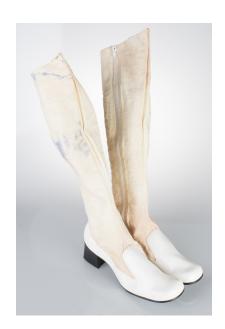

# 1960s-70s White Over-the-Knee Boots

Acquisition #S202.16.140

Size: 10 N

Fabric tag at collar: Sbicca Californians

Condition: Very Good

Length: 11.75", Width: 3.25", Heel: 1.5"

#s inside: 10 N 44724

Heel cap: BF Goodrich