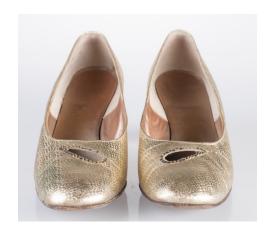

# Oklahoma Fashion Museum Collection 1960s Mustard Patent Leather Pumps

Acquisition #S202.16.119

Size: 9 M

Insoles imprint: Mackey Starr, New York
Condition: Good, some scuffs and stains

Length: 10", Width: 3", Heel: 2"

Stamped inside: Bonded cellulose, 8