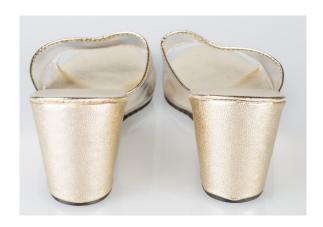

#### 1955 Clear Plastic and Silver Mule High Heels

Acquisition #S202.16.13

Size: 5

Instep imprint: Wanda Last, Sbicca California

Condition: Fair

Color: Clear and silver

Length: 8.25", Width: 3", Heel: 3"

Sole imprint/mark: None

#s on heel instep: 52810

Description: The open toed shoes have a clear plastic heel, a silver insole, and clear plastic on top with

circular decoration with rhinestones. The plastic is discolored.