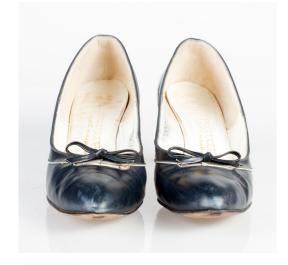

#### Oklahoma Fashion Museum Collection 1950s Navy Blue Calf Pumps

Acquisition # S202.16.25

Size: 8 1/2 AAAA/AAAAA Length: 8.75", Width: 3", Heel: 2.5"

Instep imprint: Andrew Geller Gamins Sole mark: 5/U

Condition: Good #s inside: DX 46-183-19674

Description: Dark navy blue leather pumps with a white leather strip sewn in below the opening. The toes

have a navy blue leather bow on top.