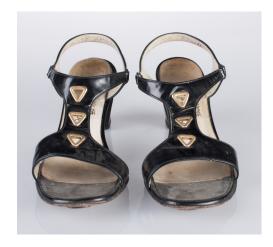

#### 1950s Black Calf High Heeled Sandals

Acquisition # S202.16.23

Size: 7 1/2 B

Instep imprint: Barefoot Original

Condition: Very Good

Description: Black leather sandals with a closed toe and ankle straps. The back of the ankle strap has elas-

tic encased in leather.

Length: 10.25" Width: 3" Heel: 3.5"

Sole imprint/mark:

#s inside: 23 113W26 5511