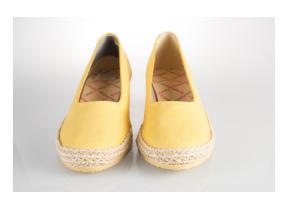

# 1970s Yellow Espadrills

Acquisition #S202.16.132

Length: 10.25", Width: 3", Heel: 2.25"

Size: 10 N #s inside: 69287 10N 6670 37358

Insoles imprint: Browsabouts

Condition: Pristine

These shoes have never been worn and still have the original sticker inside which says: 0464 PIX PRICE

\$13.00 Compare at \$24.00 278243-1 Size 1003 10N