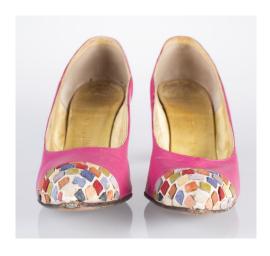

# 1960s Hot Pink Pumps with a Rhinestone Decoration

Acquisition #S202.16.103

Size: 8 1/2 A

Insoles imprint: Mijji

Condition: Good

#s inside: 8 1/2A 30 92C60

Sole imprint/mark: 830

## 1960s Hot Pink Pumps with Decorative Toes

Acquisition #S202.16.105

Size: 7 1/2 AAAA

Insoles imprint: Herbert Levine, and Bonwit Teller

Condition: Good