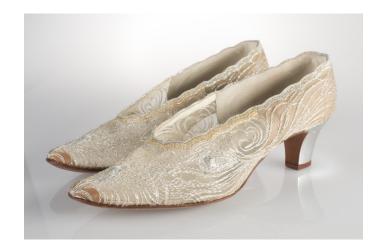

#### 1950s Multi-Colored High Heels

Acquisition #S202.16.41

Size: 9 AAAA Length: 10.5", Width: 2.75", Heel: 3.5"

Insoles imprint: De Liso Debs, designed by Palter/Deliso, ARIA

Condition: Excellent #s inside: 20854 5 DL-53

Description: Multi-colored high heels in blues, reds, browns with black heels and pointed toes.