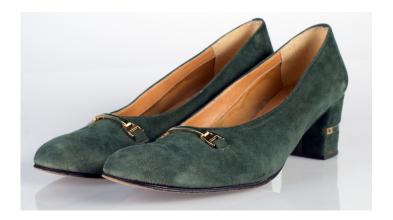

idth: 2.75", Heel: 2.25"

Size: 9 1/2 S #s inside: 9 1/2 S

Insoles imprint: Miramonte Sole imprint: Genuine leather, made in Mexico

The sole of these shoes have a label attached which reads: Cia. Mira. De Calz. EMYCO, S.A.

Reg. 51 CICEF / Leather: Kid / Lining: Kid / Sole: Leather

Condition: Excellent













# 1960s Pink Kid Low Heel Pumps with Embroidery

Acquisition #S202.16.114

Size: 8 1/2 AAA

Insoles imprint: Kornhauser of Palm Beach

Condition: Excellent



#s inside: 8 1/2 3 a 39324 133897P

Sole mark: 7130 on right shoe













# 1960s Low Heel Moss Green Suede Pumps

Acquisition #S202.16.116

Size: 10 S

Insoles imprint: Sesto Meucci, Made in Italy, 211

Condition: Very Good

Length: 10.75", Width: 3", Heel: 2.25"

#s inside: None

Sole stamp: Verio Cuoio, 10 S













# Oklahoma Fashion Museum Collection 1960s Black & White Spectator Pumps

Acquisition #S202.16.117

Size: 7 1/2 AA

Insoles imprint: Enosis, Made in Greece

Condition: Very Good





#s inside: N 173 8 779 3A













# 1960s White Patent Leather Pumps

Acquisition #S202.16.118

Size: 10 AAAA

Insoles imprint: Julianelli

Condition: Good



#s inside: 10 4 A













# Oklahoma Fashion Museum Collection 1960s Mustard Patent Leather Pumps

Acquisition #S202.16.119

Size: 9 M

Insoles imprint: Mackey Starr, New York
Condition: Good, some scuffs and stains

Length: 10", Width: 3", Heel: 2"

Stamped inside: Bonded cellulose, 8













### 1960s Gold Sandals with Rhinestones

Acquisition #S202.16.120

Length: 9.25", Width: 3", Heel: 2.5"

Size: 7 S #s inside: E334519R 89-