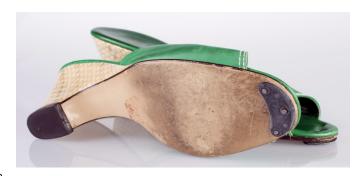

# Oklahoma Fashion Museum Collection 1980s Amalfi Beige T-Strap Sandals

Acquisition #S202.18.1 Length: 9", Width: 1.5-3", Heel: 2"

Size: 8N #s inside: none

Insoles imprint: All leather / made in Italy, made in Florence, Italy

Sole Imprint: 8N, all leather, made in Italy

Condition: Pristine

Description: These sandals have pink, blue, orange, green and red embroidery on top of cream fabric. The in-

soles are a light mint leather color.