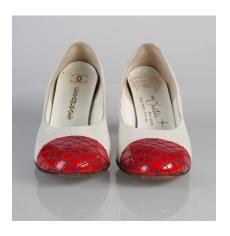

## 1960s White Pumps with Red Toes and Heels

Acquisition #S202.16.81

Size: 8 1/2 B Length: 10.5", Width: 3", Heel: 3"

Insoles imprint: Perry Chester shoe salons, Miami Beach, Florida / Customcraft wool composition insole

Condition: Very Good, a few scuff marks #s inside: unreadable