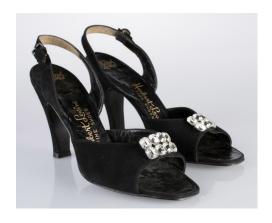

#### 1950s Black Suede Open-Toed High Heels with Rhinestones

Acquisition #S202.16.59

Size: 7 S Length: 9.75", Width: 2.75", Heel: 4"

Insoles imprint: Herbert Levine Find Shoes, Hand Lasted

Condition: Excellent #s inside: 451B100L 13000