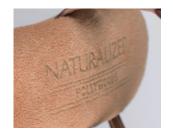

# 1960s-70s Navy and Camel Casual Sandals

Acquisition #S202.16.133

Size: 9

Insoles imprint: Naturalizer, Pollywoods

Condition: Pristine, never worn

#s inside: None