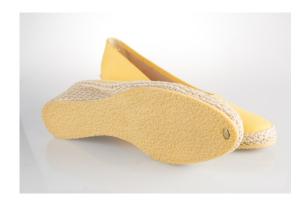

# 1970s Yellow Espadrills

Acquisition #S202.16.132

Length: 10.25", Width: 3", Heel: 2.25"

Size: 10 N #s inside: 69287 10N 6670 37358

Insoles imprint: Browsabouts

Condition: Pristine

These shoes have never been worn and still have the original sticker inside which says: 0464 PIX PRICE

\$13.00 Compare at \$24.00 278243-1 Size 1003 10N