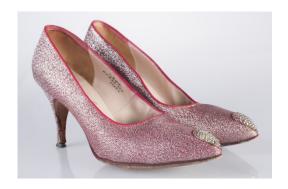

#### 1950s Pink Lame Spike Pumps with Rhinestones

Acquisition #S202.16.39

Size: 7 1/2 AA Length: 10", Width: 2.75", Heel: 3.5"

Insoles imprint: Mr. Stanley Couture Footwear

Condition: Very Good #s inside: 800/21

Description: These pink lame shoes have a teardrop decoration on the toes with rhinestones, and some are discolored. The vamp opening is red around the edges. Some of the lame is separating on the heels, but overall the shoes are in very good condition.