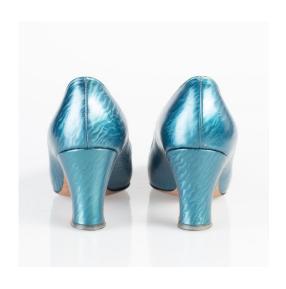

# Oklahoma Fashion Museum Collection 1960s Peacock Blue Dress Pumps

Acquisition # S202.16.79

Size: 7 1/2 M Length: 9.5", Width: 2.75", Heel: 2.75"

Insoles imprint: Shoes by Van Arden, New York

Condition: Excellent #s inside: 641123 30-1561