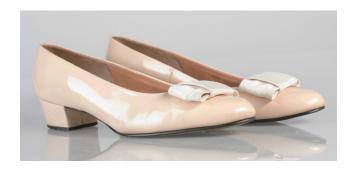

# Oklahoma Fashion Museum Collection 1980s Amalfi Beige T-Strap Sandals

Acquisition #S202.18.1 Length: 9", Width: 1.5-3", Heel: 2"

Size: 8N #s inside: none

Insoles imprint: All leather / made in Italy, made in Florence, Italy

Sole Imprint: 8N, all leather, made in Italy

Condition: Pristine

Description: These sandals have pink, blue, orange, green and red embroidery on top of cream fabric. The in-

soles are a light mint leather color.