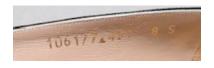

# Oklahoma Fashion Museum Collection 1980s Three Tone Suede Loafers by Jakki

Acquisition #S202.18.3 Length: 10", Heel:1.5"

Size: 8 #s inside: 944g53M-106177 4431 8S

Insoles imprint: Semelle CUIR Veritable, made in Greece, AAA, 8, 431

Insoles imprint

Numbers inside

Original Box

Sole imprint