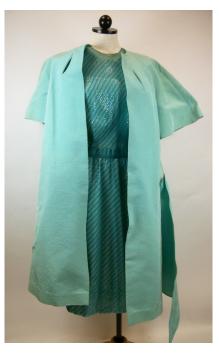

# Oklahoma Fashion Museum Collection 1960s Pale Aqua Low Heel Silk Pumps

Acquisition #S202.16.107

Length: 10", Width: 2.75", Heel: 2.25"

Size: 8 1/2A #s inside: 8 1/2 A 79H56 13 2B-5W8-11

Insoles imprint: Mijji

Condition: Good, some stains and scuffs

These shoes go with a sequined dress and a faille coat by Pauline Trigere. They were donated by Marianne Merrick (wife of Ward S. Merrick, Jr.) from Ardmore, Oklahoma.

Donated: November 15, 1986

Acquisition #84.86.2.B