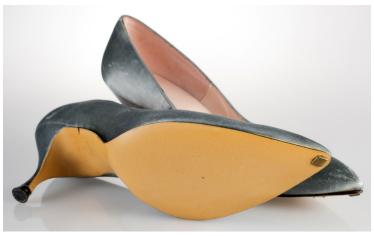

# Shoes and Boots in the Oklahoma Fashion Museum Collection

1950s Brown Leather Sling Platforms

1910 Brown Leather Lace Up Boots