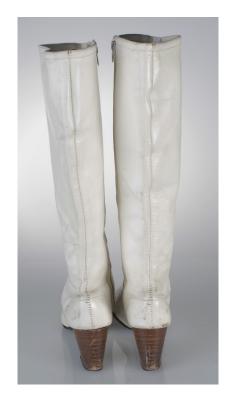

# Oklahoma Fashion Museum Collection 1960s White Go-Go Knee High Boots

Acquisition #S202.16.136

Size: 6—6 1/2

Insoles imprint: None

Length: 10.5", Width: 3", Heel: 2.5"

#s inside: None

Sole Imprint: Battani, 6-6 1/2