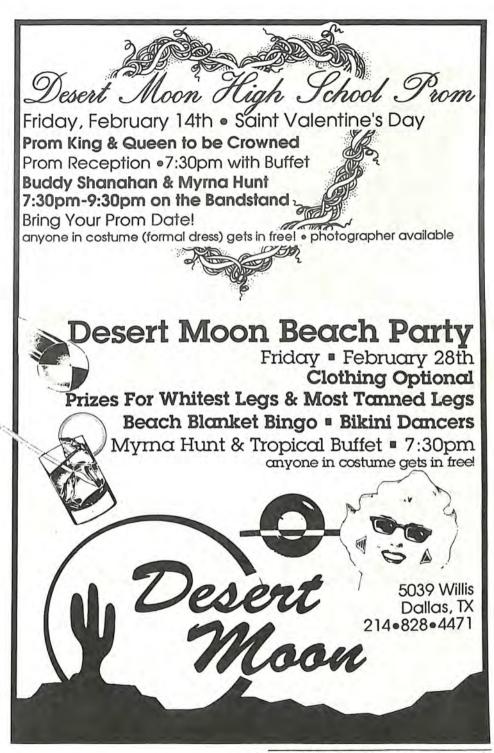

DALLAS - If you are into costumes, DESERT MOON is the place to be this month! First you can dress up in your tux or formal for the DESERT MOON High School Prom on Valentine's Day (Fri., Feb 14th). Then you get to dress down for the Beach Party on Friday the 28th! You get in free at both parties if you are in costume. Thursday's Cabaret Desert Moon will feature Lisa Michaels on the 6th and Marge Troyer on the 20th. Entertianment for the 13th and 27th will be announced.