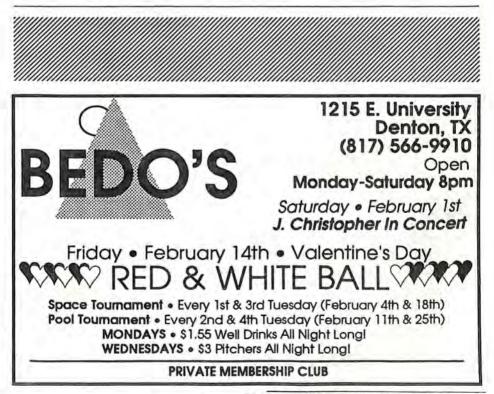

BEAUMONT - The First Annual Lavender Connection (TLC) Valentine Dance will be held at the Spindletop Unitarian Church at 1575 Spindletop Road from 8pm-2am Friday, February 14th. Admission is \$9 per person, \$16 per couple plus two canned goods. The donated canned goods will go to TANS and the Beaumont Women's Shelter. For more information, call (409) 724-1192. To order tickets by mail, send check or money order to TLC, 2125 8th St, Port Neches, TX 77651.

DALLAS - If you are into costumes, DESERT MOON is the place to be this month! First you can dress up in your tux or formal for the DESERT MOON High School Prom on Valentine's Day (Fri., Feb 14th). Then you get to dress down for the Beach Party on Friday the 28th! You get in free at both parties if you are in costume. Thursday's Cabaret Desert Moon will feature Lisa Michaels on the 6th and Marge Troyer on the 20th. Entertianment for the 13th and 27th will be announced.