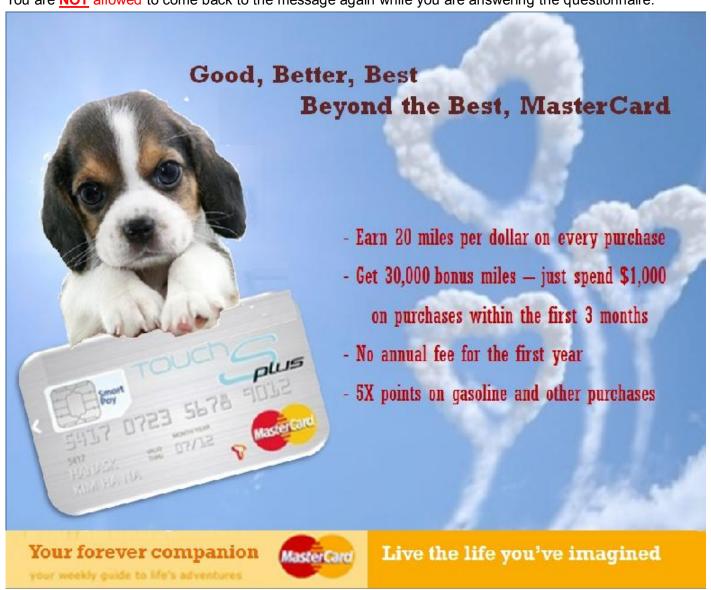

#### W/Animal

Now you can see an advertising below. Please take a look for 30 to 60 seconds and answer the following questionnaire.

You are **NOT** allowed to come back to the message again while you are answering the questionnaire.